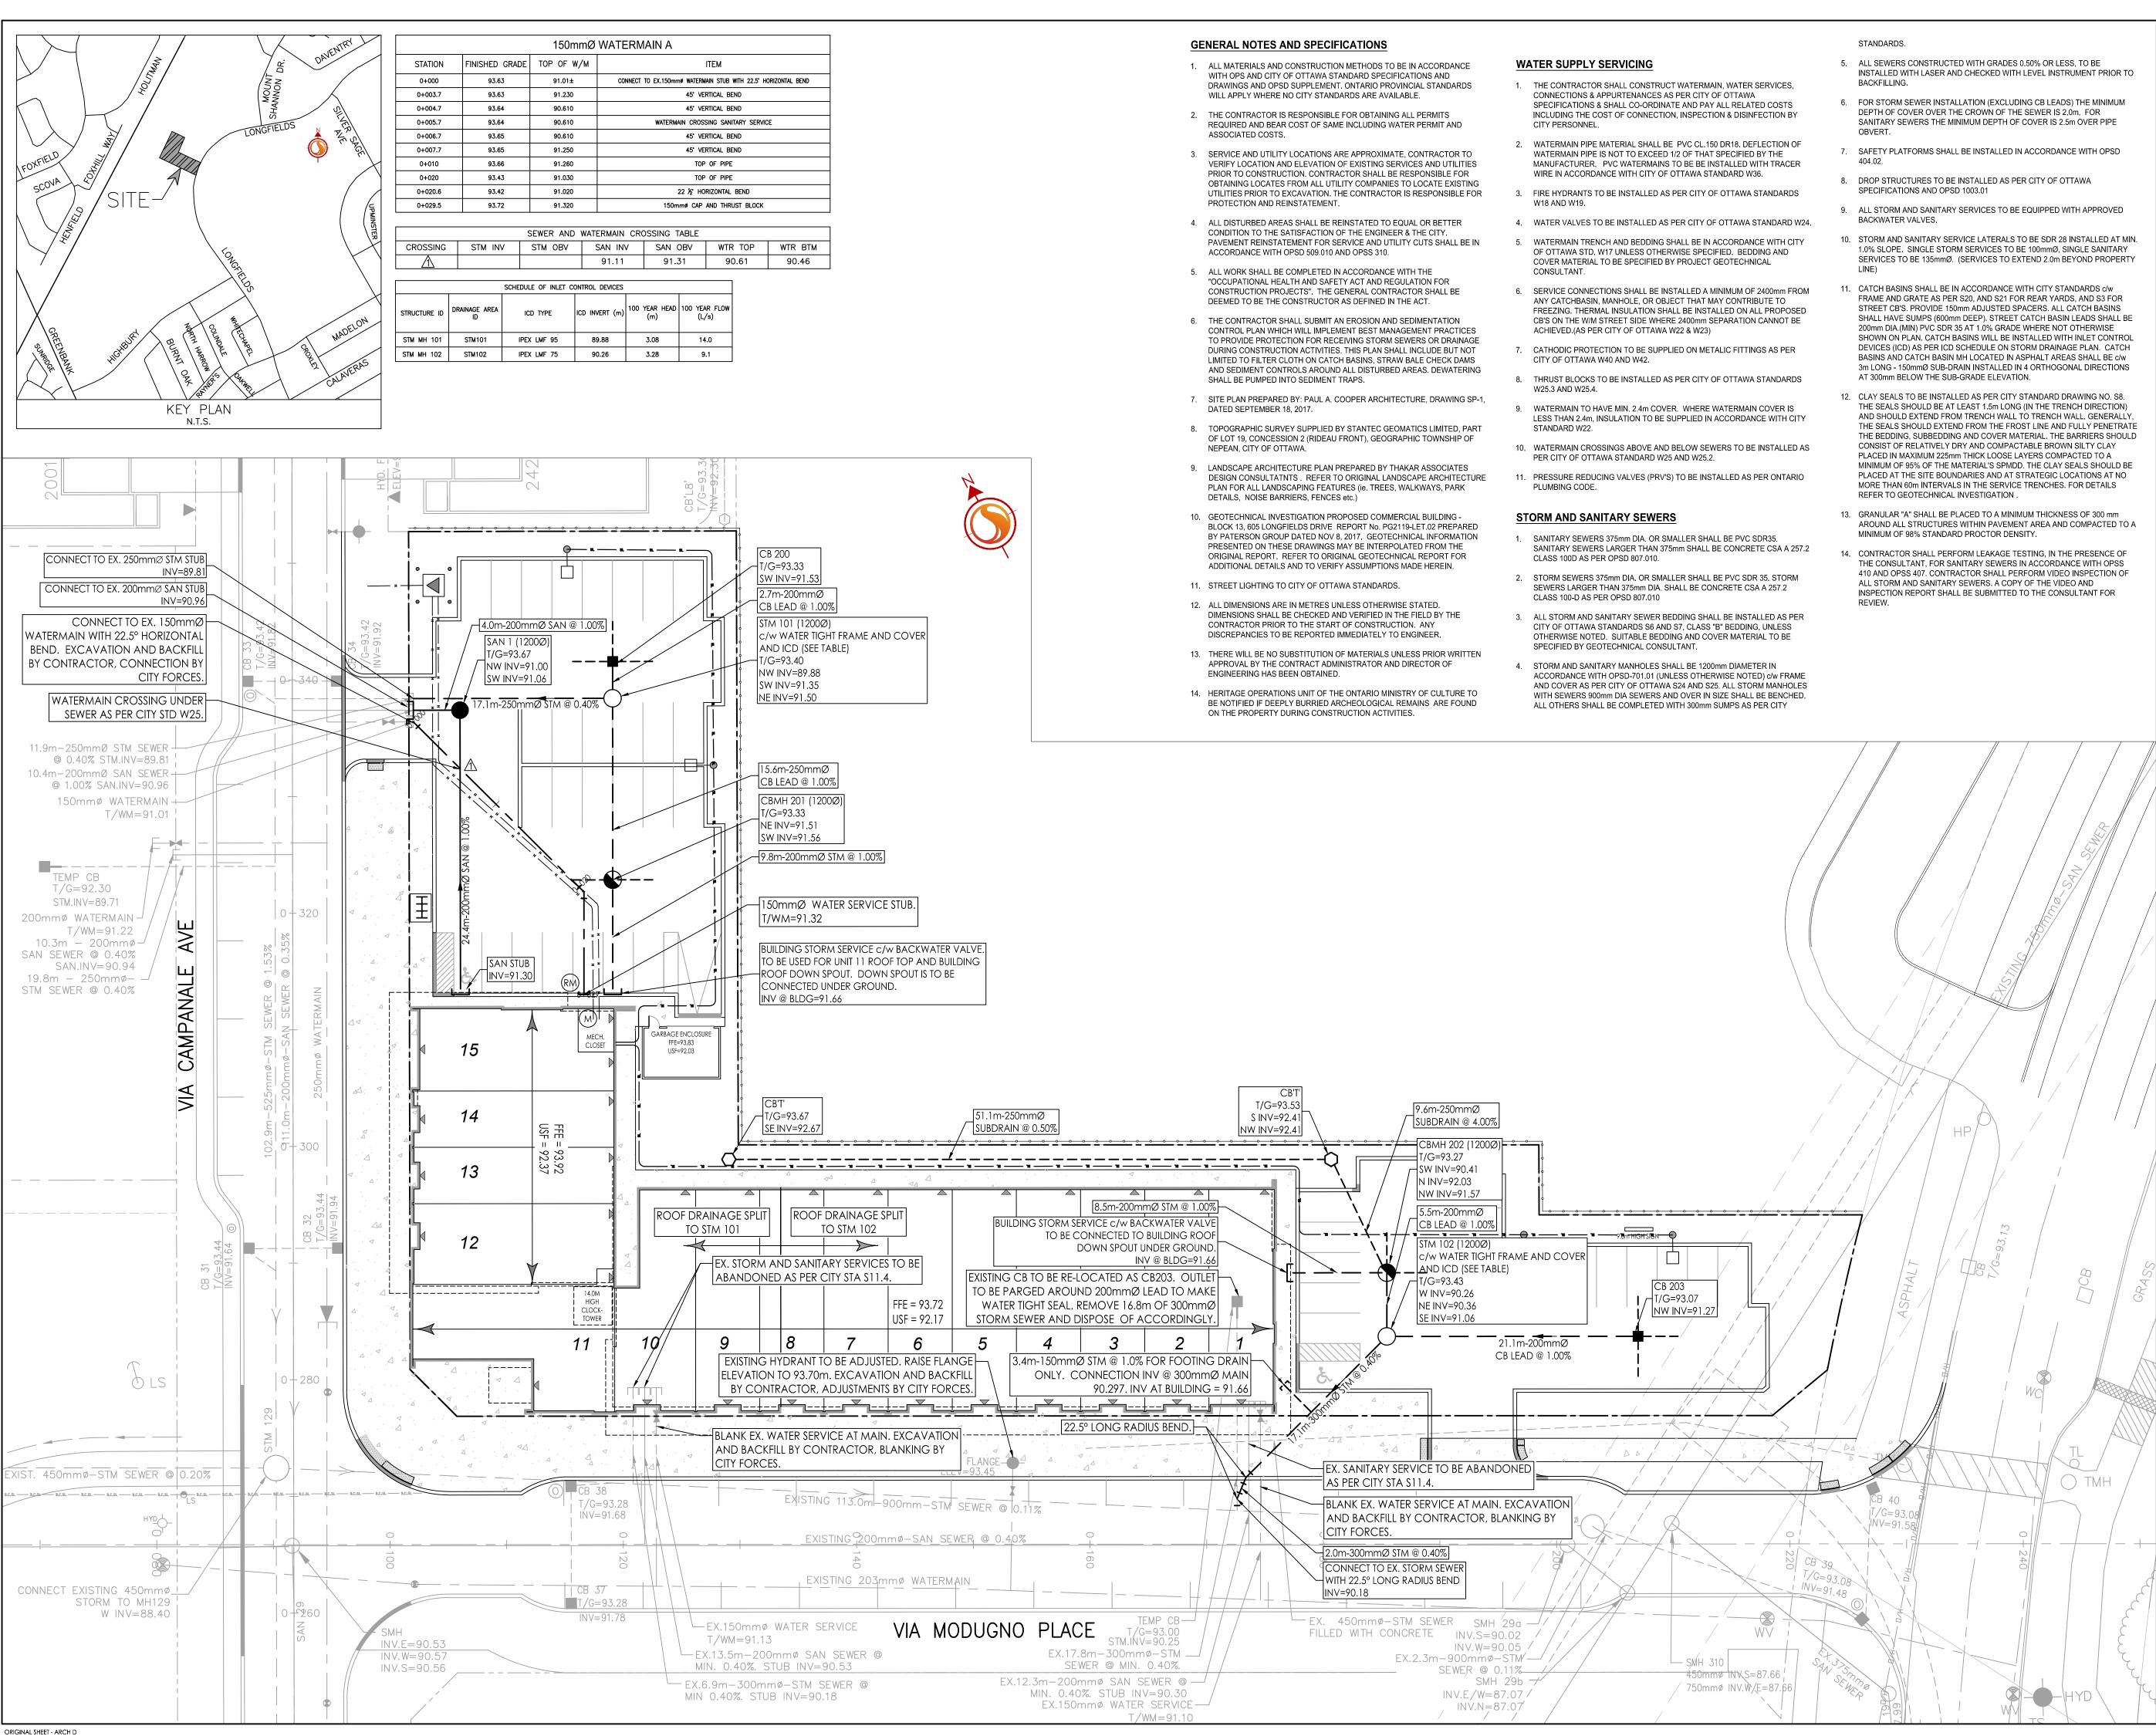

MECHANICAL CONSULTANT TO VERIFY WATER SERVICE SIZE. 3m-150mm SUB-DRAIN TO BE INSTALLED IN 4 ORTHOGONAL DIRECTIONS AT 300mm BELOW SUB-GRADE ELEVATION FOR ALL CATCH BASINS AND CATCH BASIN MAINTENANCE HOLES LOCATED IN ASPHALT WORKS.

SITE SERVICING PLAN

Project No. 160401231 Sheet Drawing No.

2 of 6