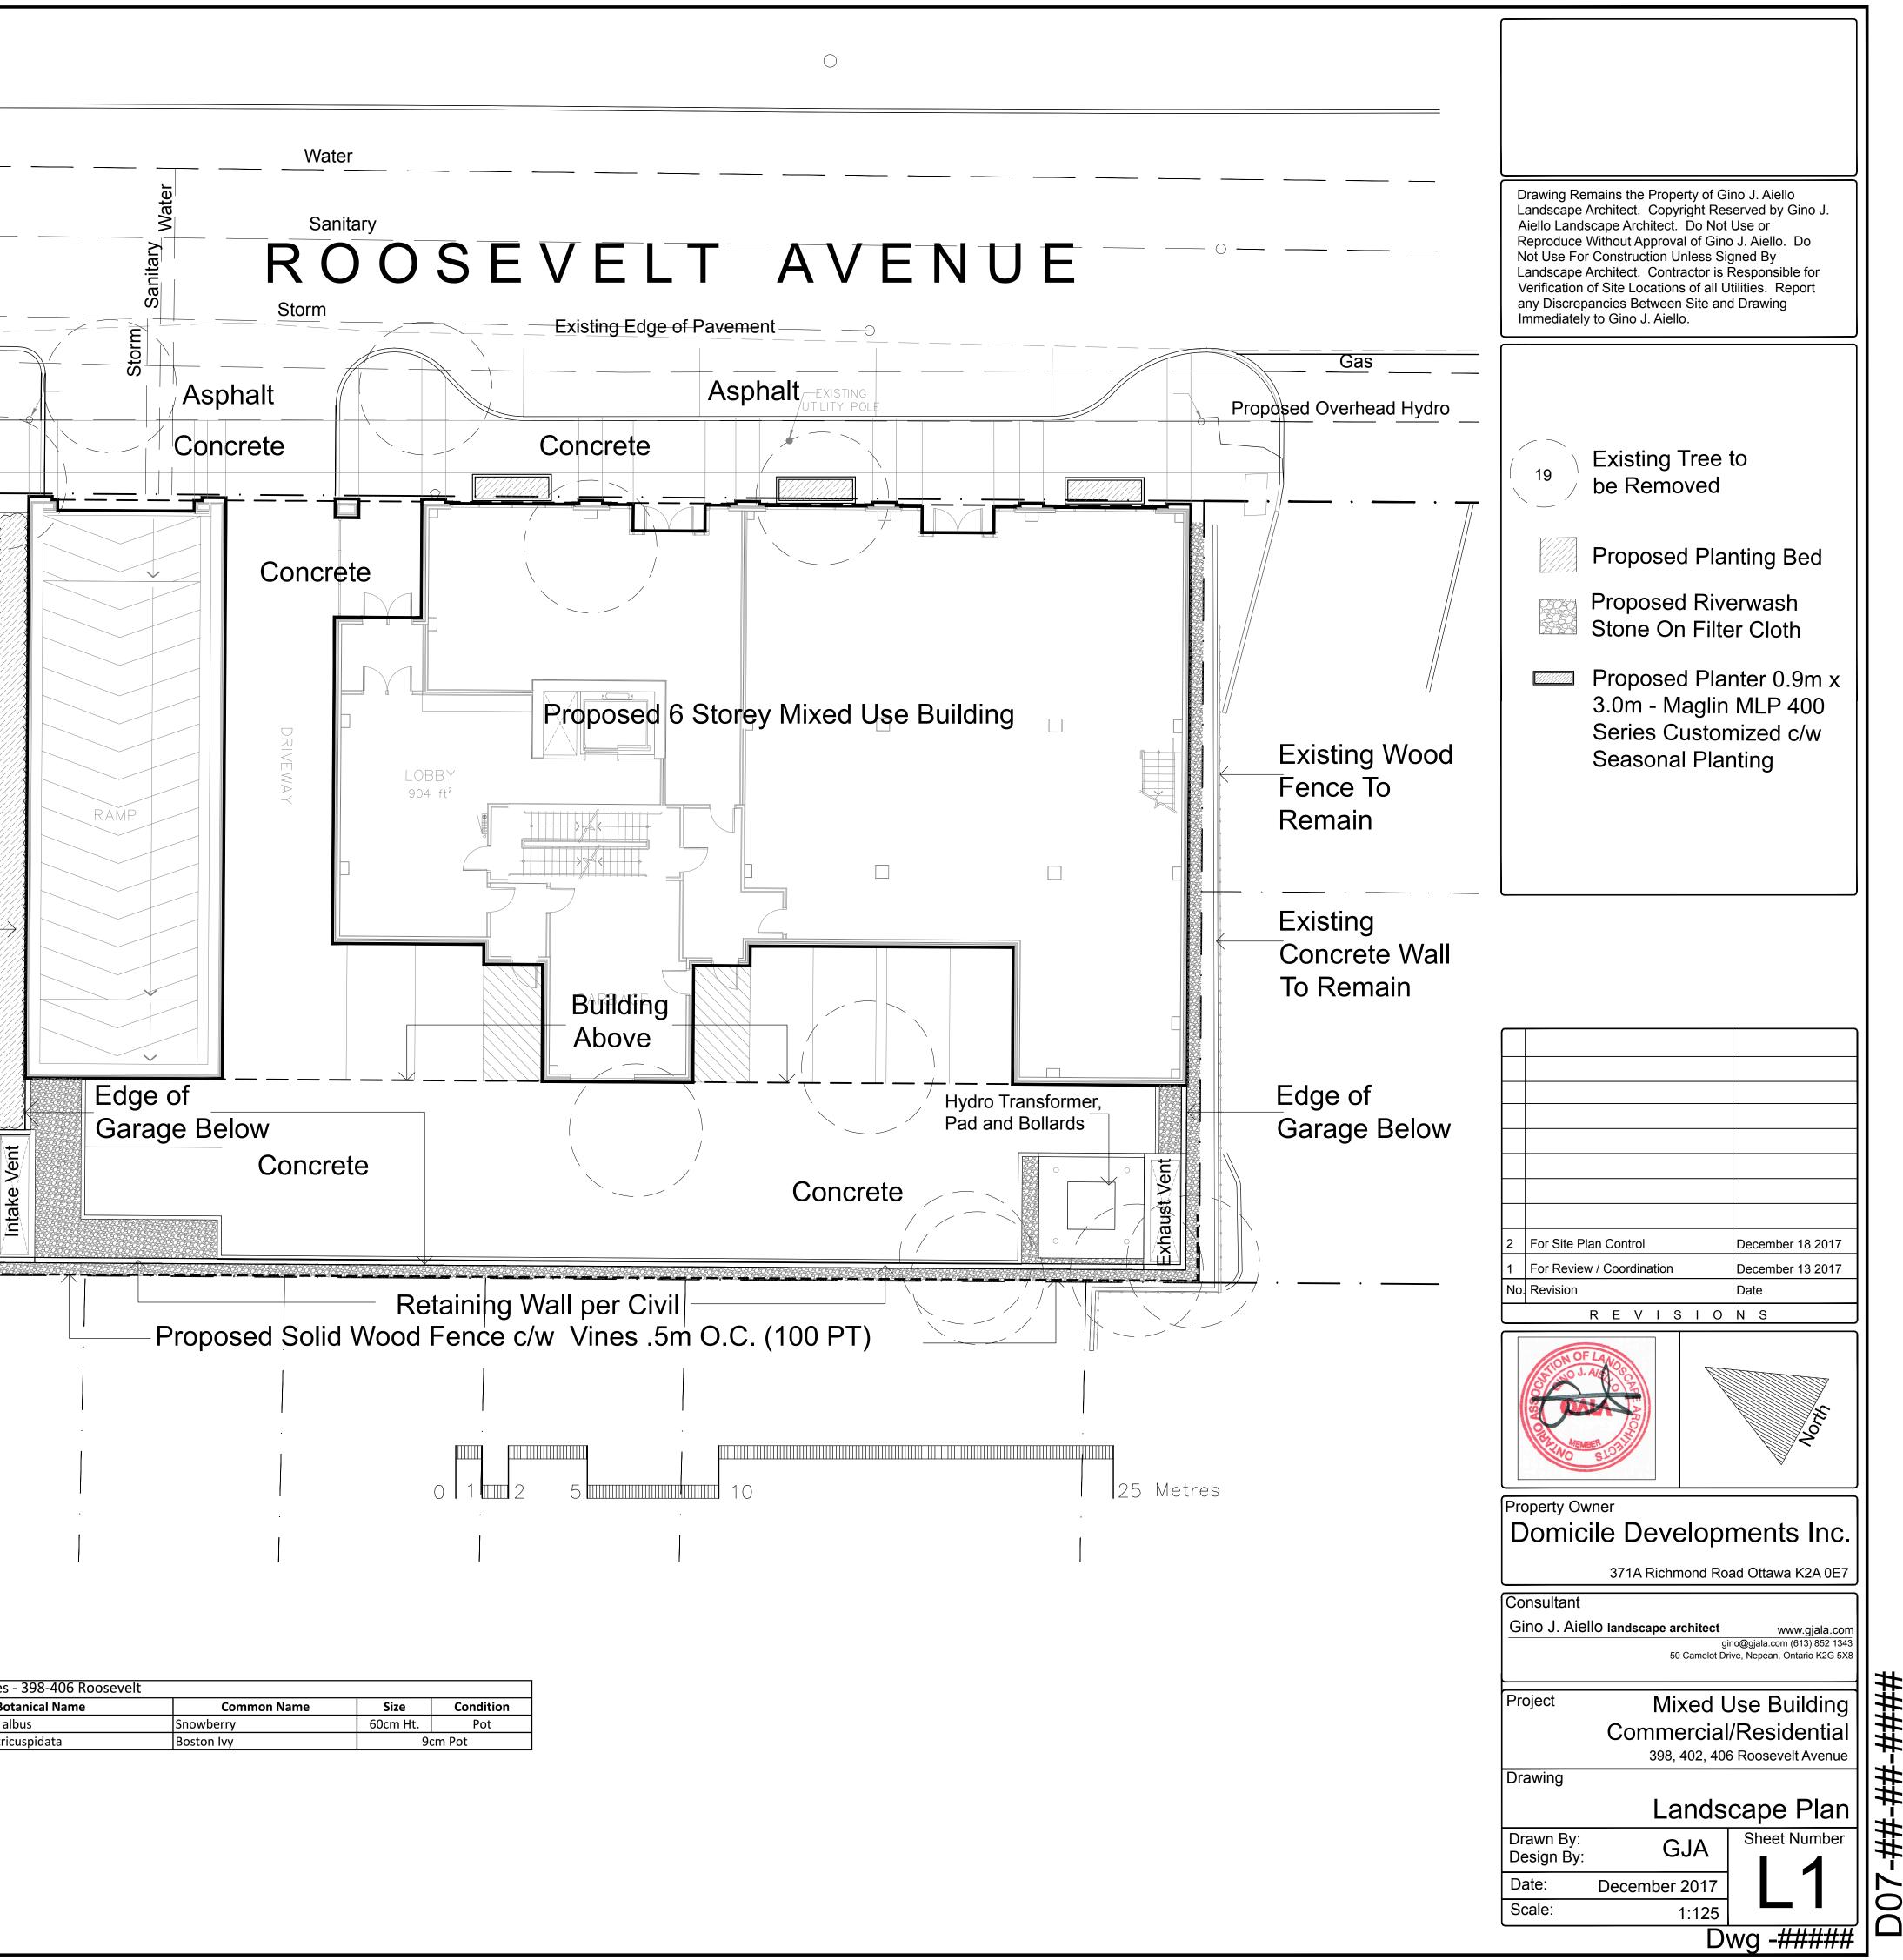

The Landscape Plan is to be read in conjunction with the grading and survey plan, underground services engineering drawings, construction details and contract documents and cannot be used for construction until signed by the landscape architect. Bare root material to be planted in season only. All plant material locations to be staked on site by the landscape contractor and checked by the landscape architect prior to planting. All trees to be preserved on or directly adjacent to the site will be protected. Plant material are to be installed a minimum of; 3.0m away from any part of any hydro transformer, 3.0m corridor between a fire hydrant and the curb, a 2.5m radius beside or behind a fire hydrant, 2.0m from any servicing/utility line or structure.

| es - 398-406 Roosevelt |             |          |           |  |
|------------------------|-------------|----------|-----------|--|
| Botanical Name         | Common Name | Size     | Condition |  |
| albus                  | Snowberry   | 60cm Ht. | Pot       |  |
| tricuspidata           | Boston Ivy  | 9cm Pot  |           |  |