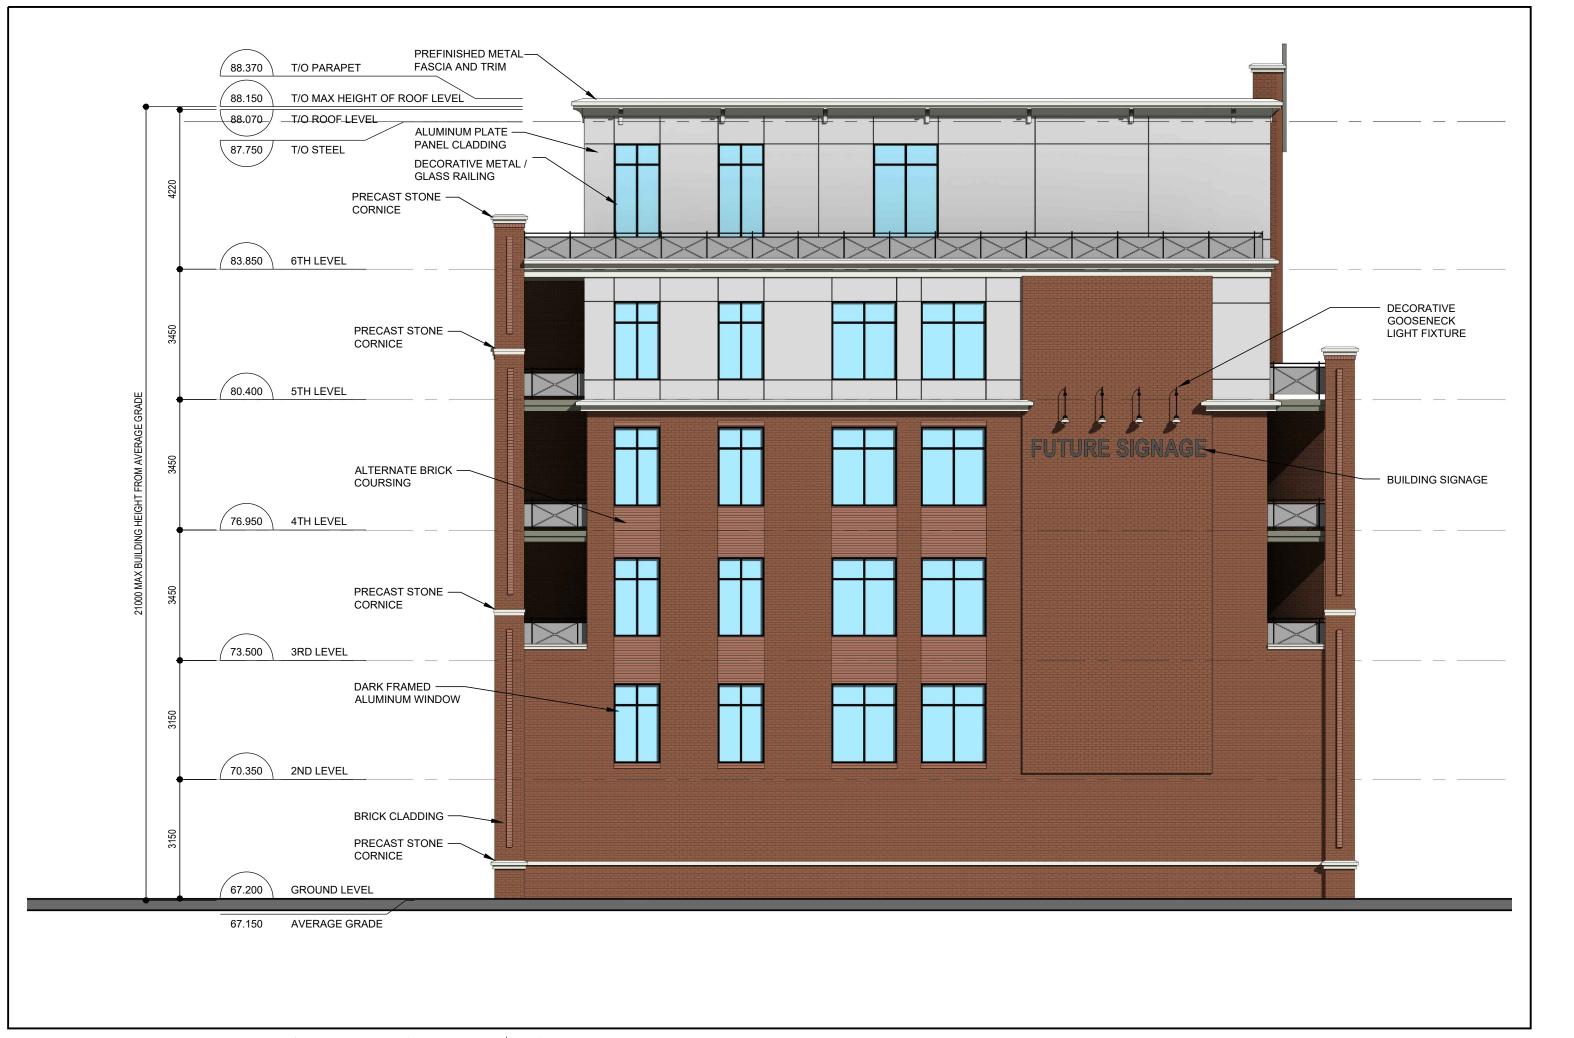

406 ROOSEVELT
DOMICILE DEVELOPMENTS
406 ROOSEVELT STREET.
OTTAWA, ON

drawn
MH
VA

VA

date
DEC 15 2017

| Checked | VA

drawing title

NORTH AND SOUTH

ELEVATIONS