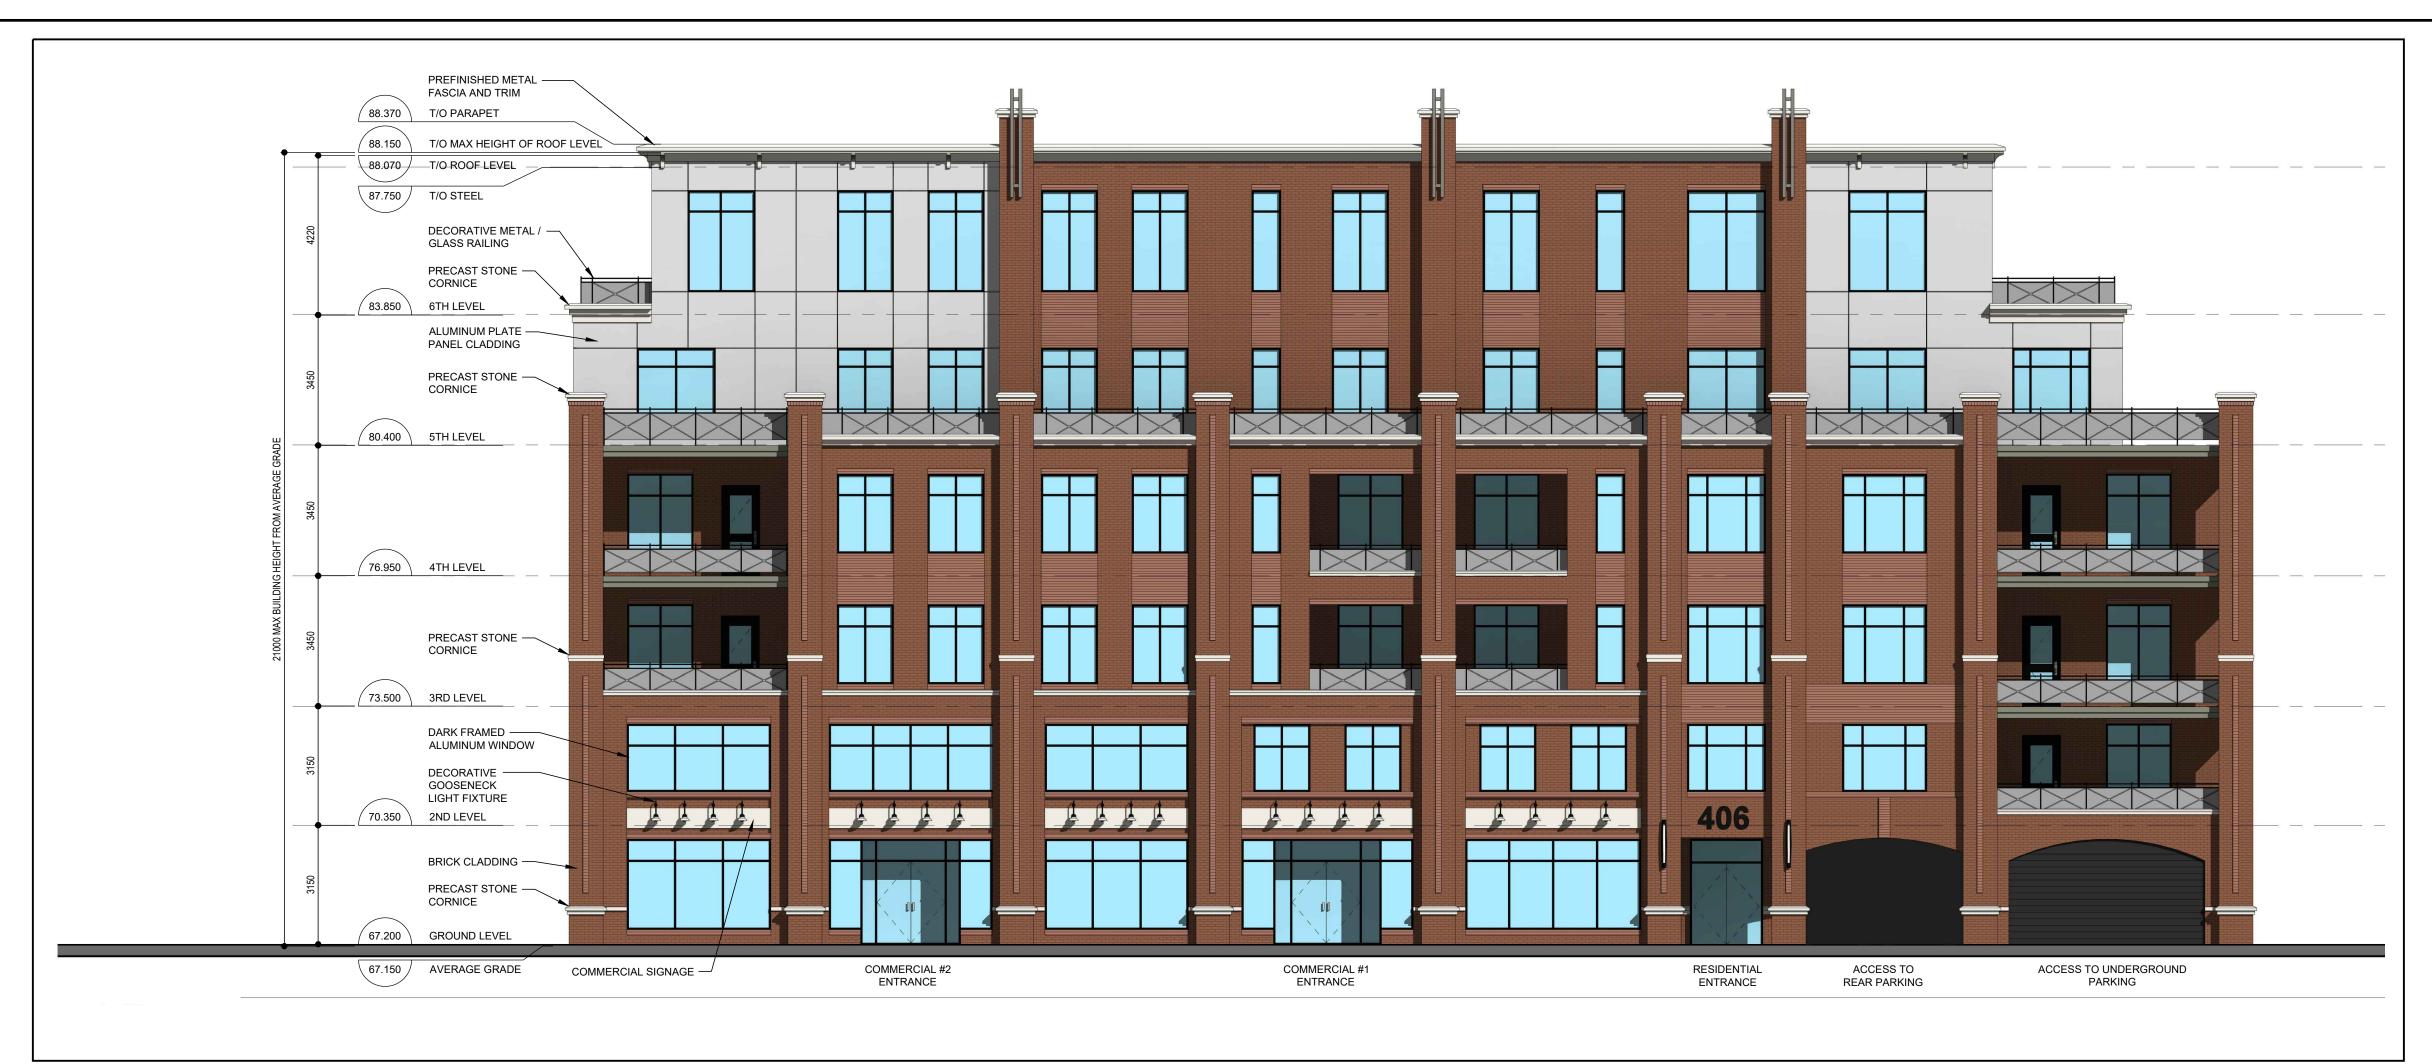

1 EAST ELEVATION - FACING ROOSEVELT AVE.

SCALE 1:100

02 DEC 15 2017 ISSUED FOR SITE PLAN CONTROL 01 NOV 29 2017 ISSUED FOR REVIEW

It is the responsibility of the appropriate Contractor to check and verify all dimensions on site and report all errors and/or

406 ROOSEVELT DOMICILE DEVELOPMENTS 406 ROOSEVELT STREET. OTTAWA, ON

DEC 15 2017 17-15

drawing title

EAST AND WEST ELEVATIONS

**A301** 

NORTH ELEVATION

Do not scale drawings.
This drawing may not be used for construction until signed.