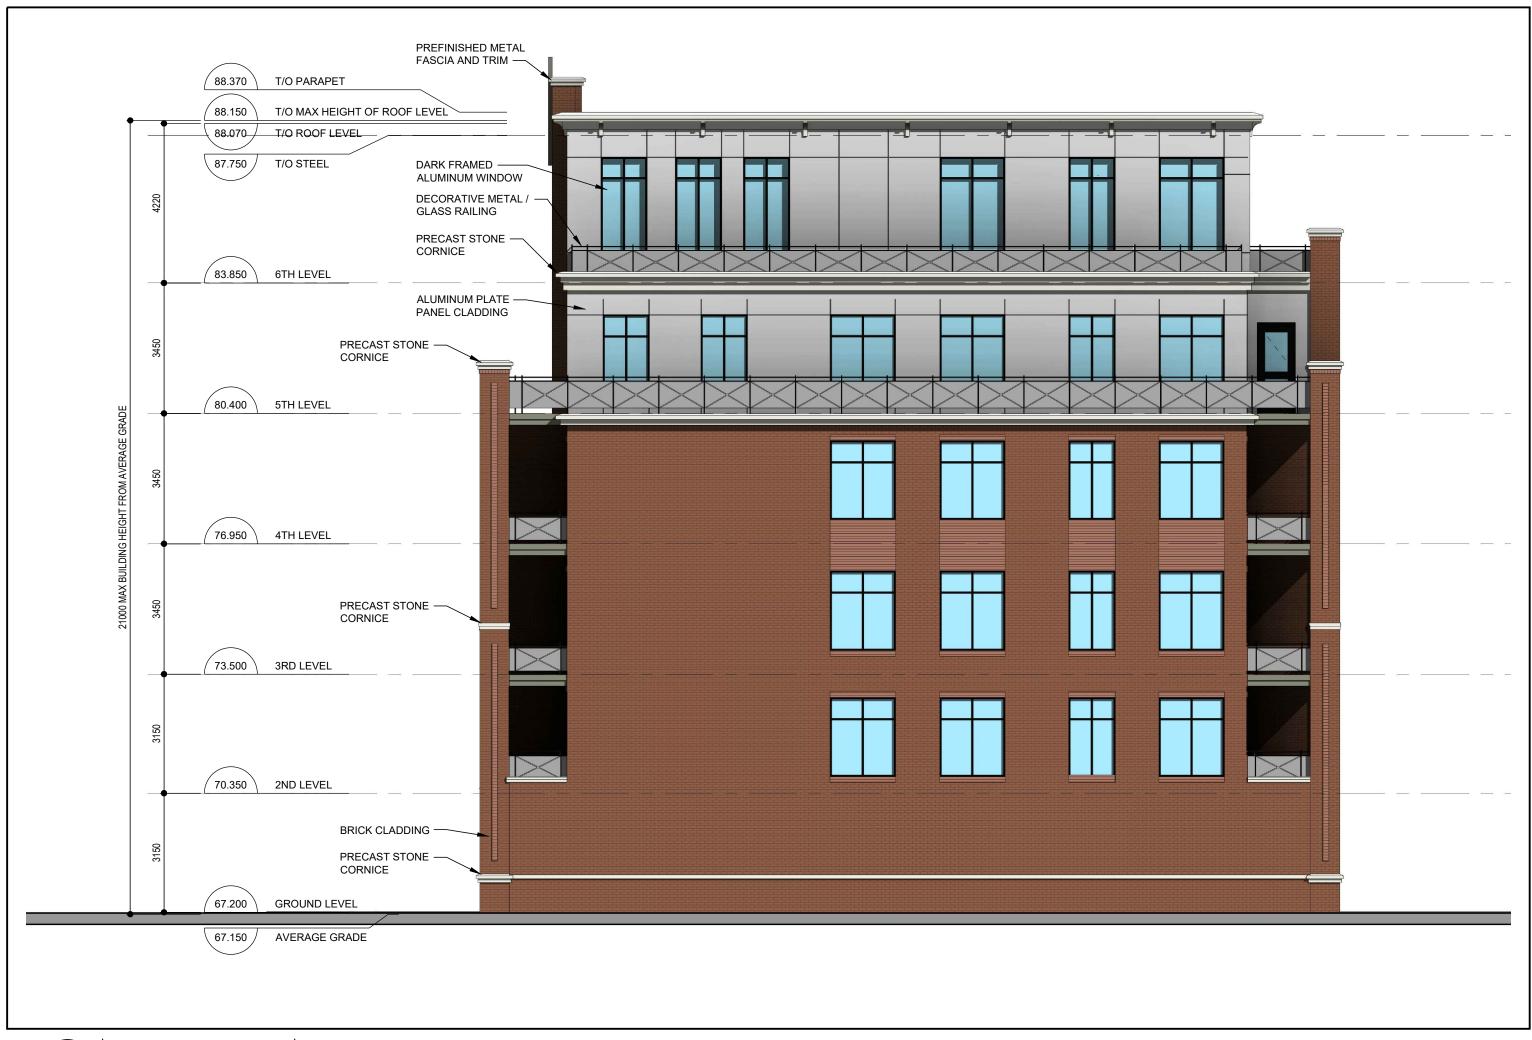

406 ROOSEVELT
DOMICILE DEVELOPMENTS
406 ROOSEVELT STREET.
OTTAWA, ON

drawn
MH
VA

VA

date
DEC 15 2017

| Checked | VA

drawing title

NORTH AND SOUTH

ELEVATIONS