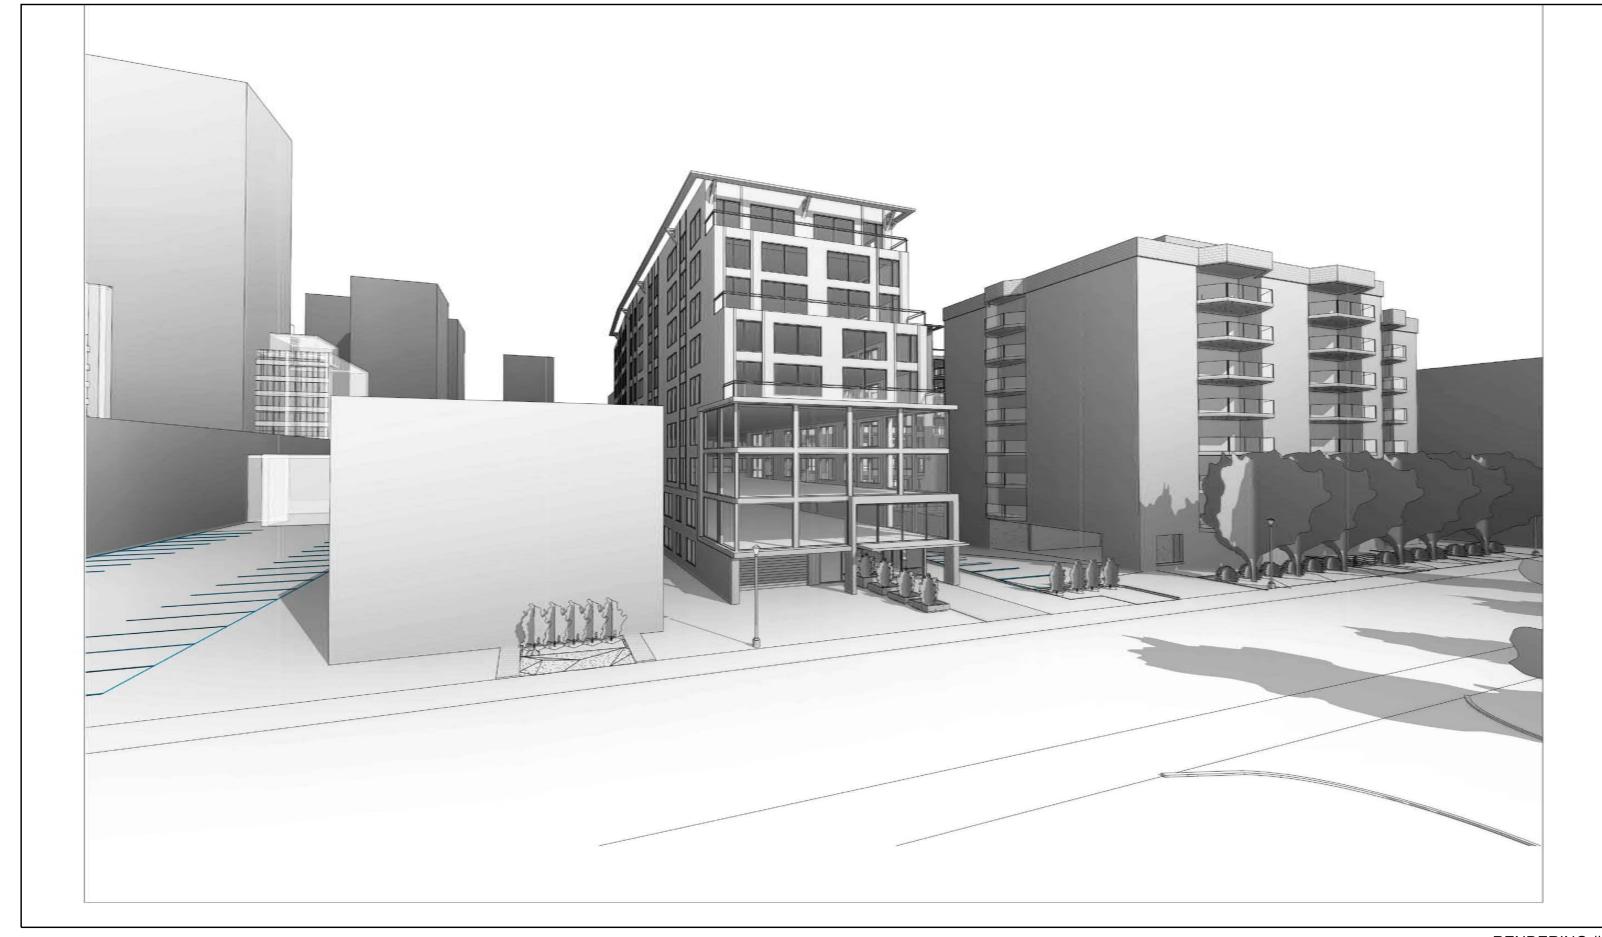

OPTION #1-7, 9, AND 12 STOREY MASSING

OPTION #2 - 9 STOREY MASSING WITH MINOR TERRACING

OPTION #3 - 9 STOREY WITH 45° DEGREE SETBACK ALONG NORTH PROPERTY (PREFERRED OPTION)

SCALE 1:300

RENDERING #1

RENDERING #2