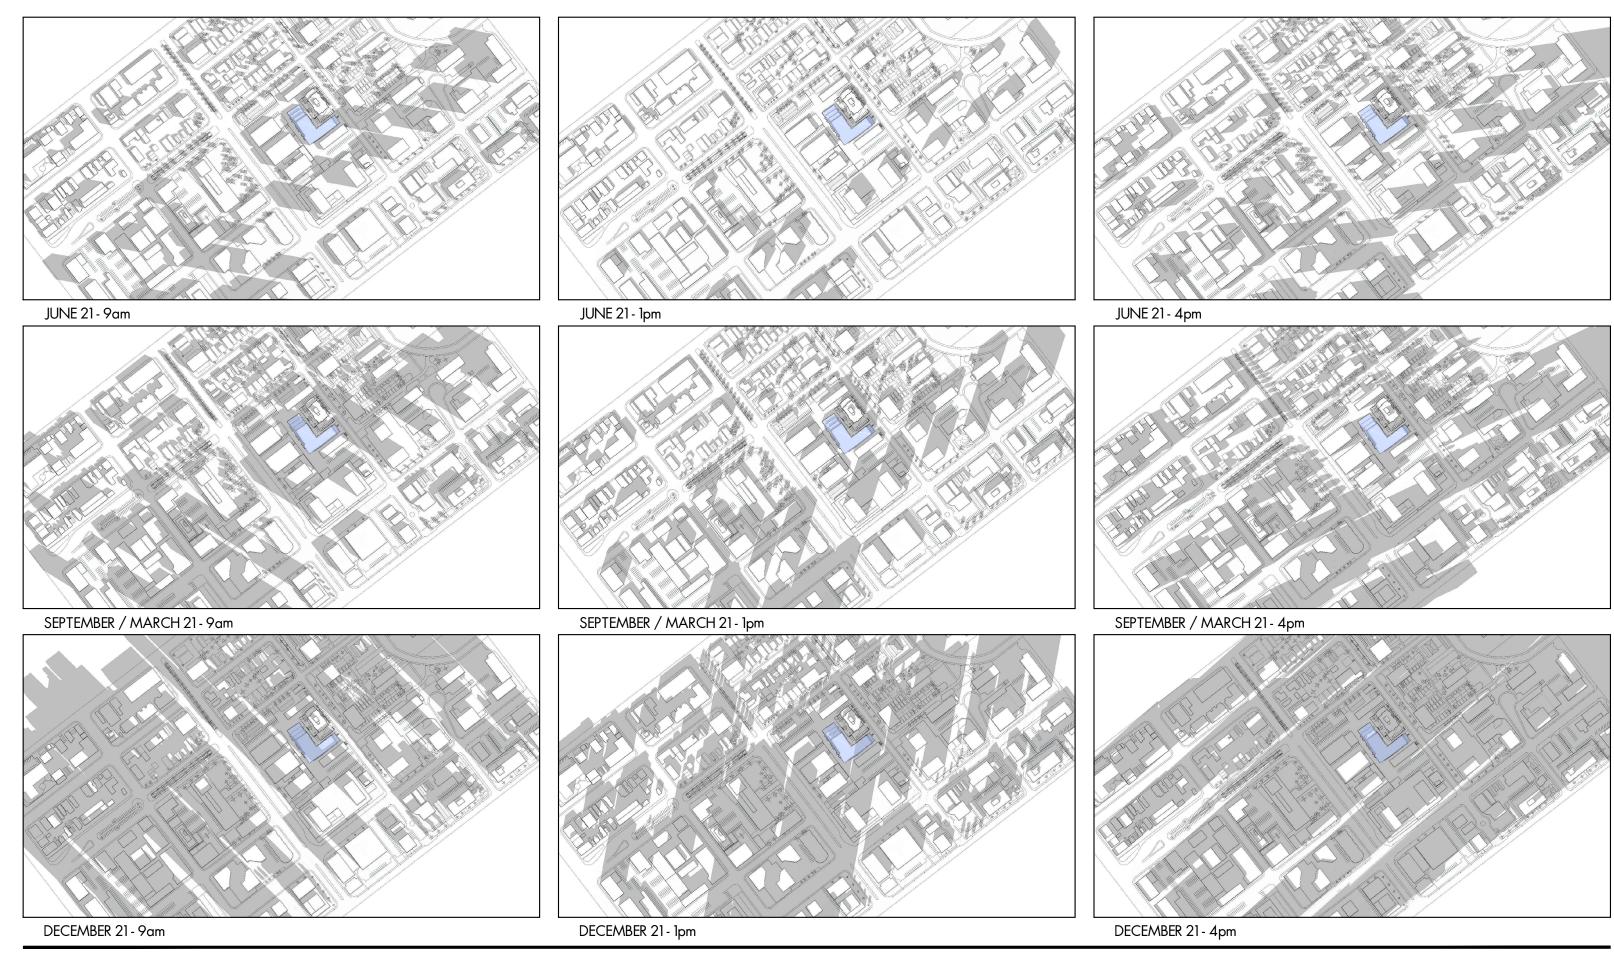

NEIGHBOURHOOD SITE PLAN

WALKABILITY STUDY

SITE CONTEXT PLAN: 100m TO 400m RADIUS

AERIAL VIEW OF SITE LOOKING NORTH

VIEW OF SITE LOOKING NORTH-WEST ALONG NELSON STREET

VIEW OF SITE LOOKING SOUTH-WEST ALONG NELSON STREET