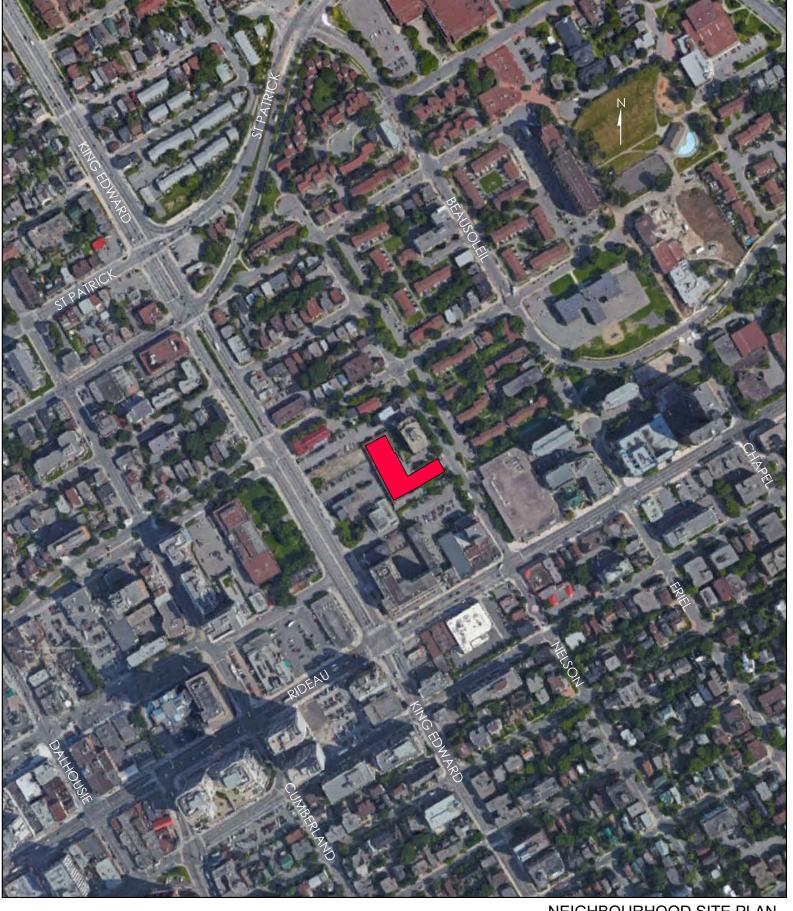

NEIGHBOURHOOD SITE PLAN

WALKABILITY STUDY

SITE CONTEXT PLAN: 100m TO 400m RADIUS

AERIAL VIEW OF SITE LOOKING NORTH

VIEW OF SITE LOOKING NORTH-WEST ALONG NELSON STREET

VIEW OF SITE LOOKING SOUTH-WEST ALONG NELSON STREET