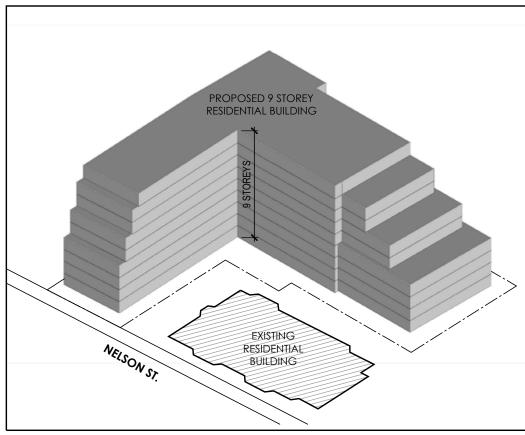

OPTION #1-7, 9, AND 12 STOREY MASSING

OPTION #2 - 9 STOREY MASSING WITH MINOR TERRACING

OPTION #3 - 9 STOREY WITH 45° DEGREE SETBACK ALONG NORTH PROPERTY (PREFERRED OPTION)

SCALE 1:300

RENDERING #1

RENDERING #2