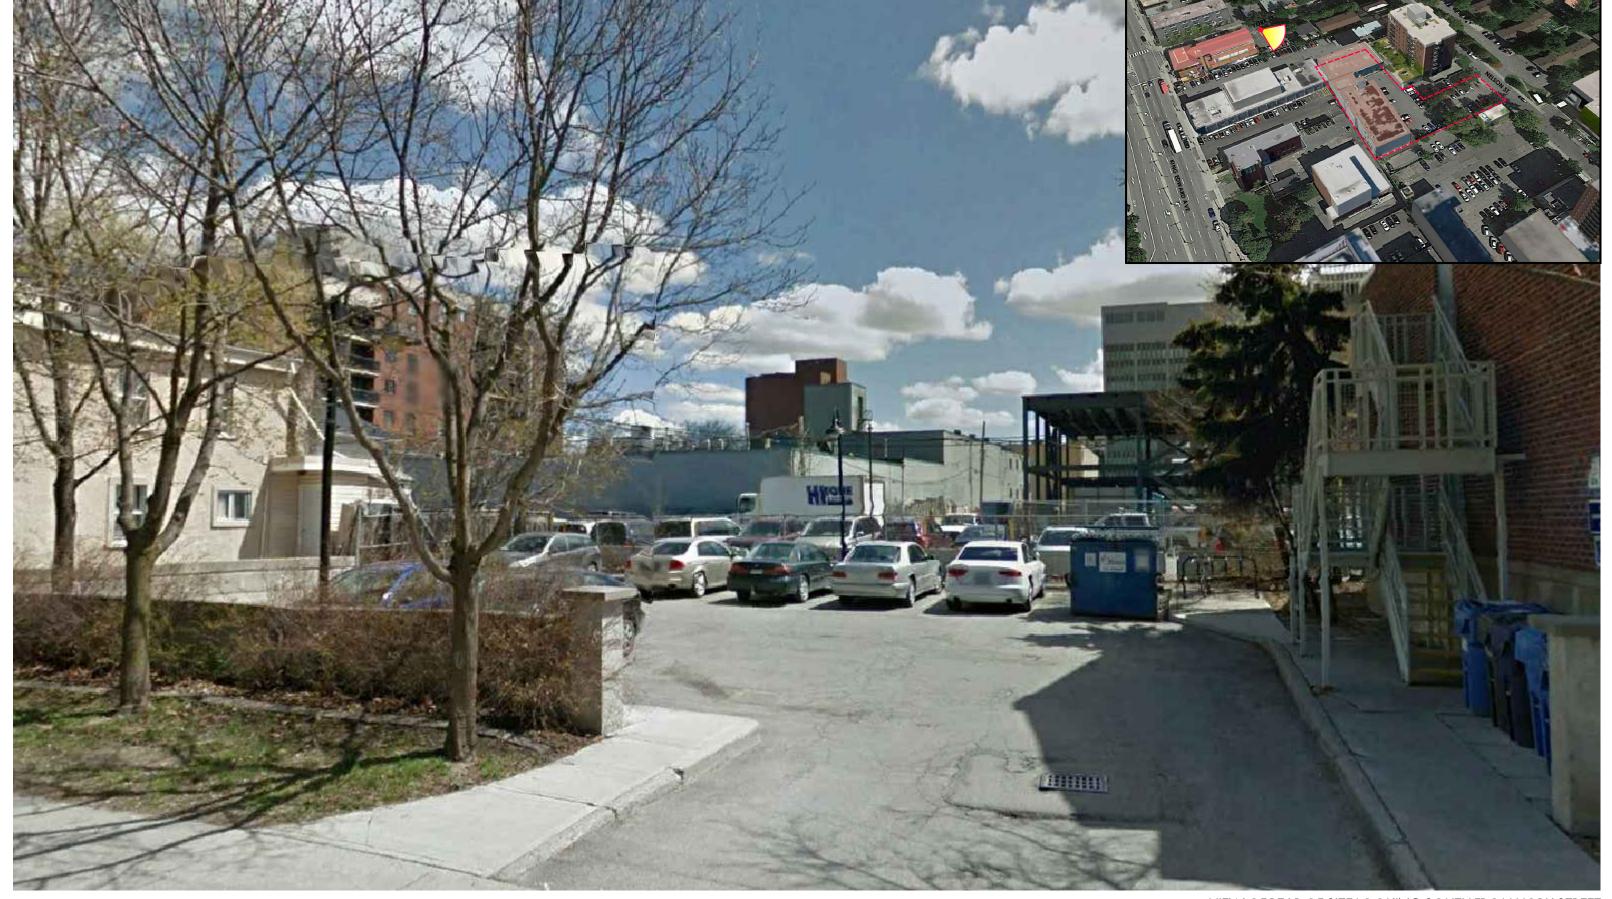

VIEW OF REAR OF SITE LOOKING EAST FROM KING EDWARD AVENUE

OPTION #1 - 7, 9, AND 12 STOREY SITE PLAN

OPTION #2 - 9 STOREY MASSING WITH MINOR TERRACING SITE PLAN

OPTION #3 - 9 STOREY WITH 45° DEGREE SETBACK ALONG NORTH PROPERTY SITE PLAN (PREFERRED OPTION)