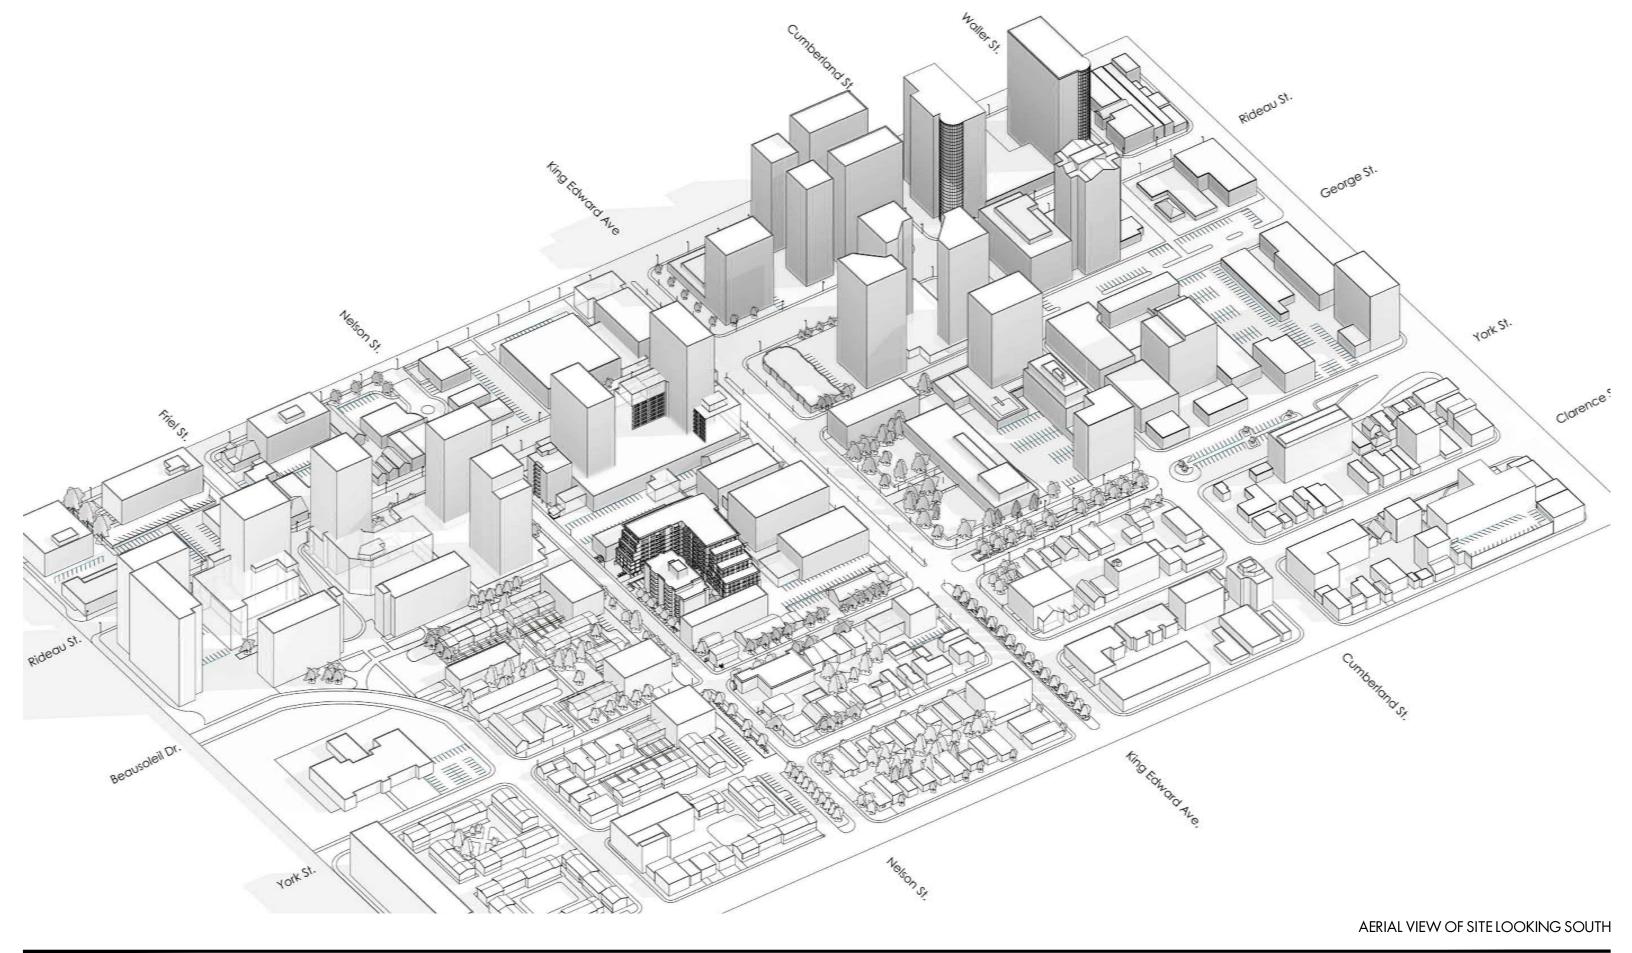

NEIGHBOURHOOD SITE PLAN

WALKABILITY STUDY

SITE CONTEXT PLAN: 100m TO 400m RADIUS

AERIAL VIEW OF SITE LOOKING NORTH

VIEW OF SITE LOOKING NORTH-WEST ALONG NELSON STREET

VIEW OF SITE LOOKING SOUTH-WEST ALONG NELSON STREET