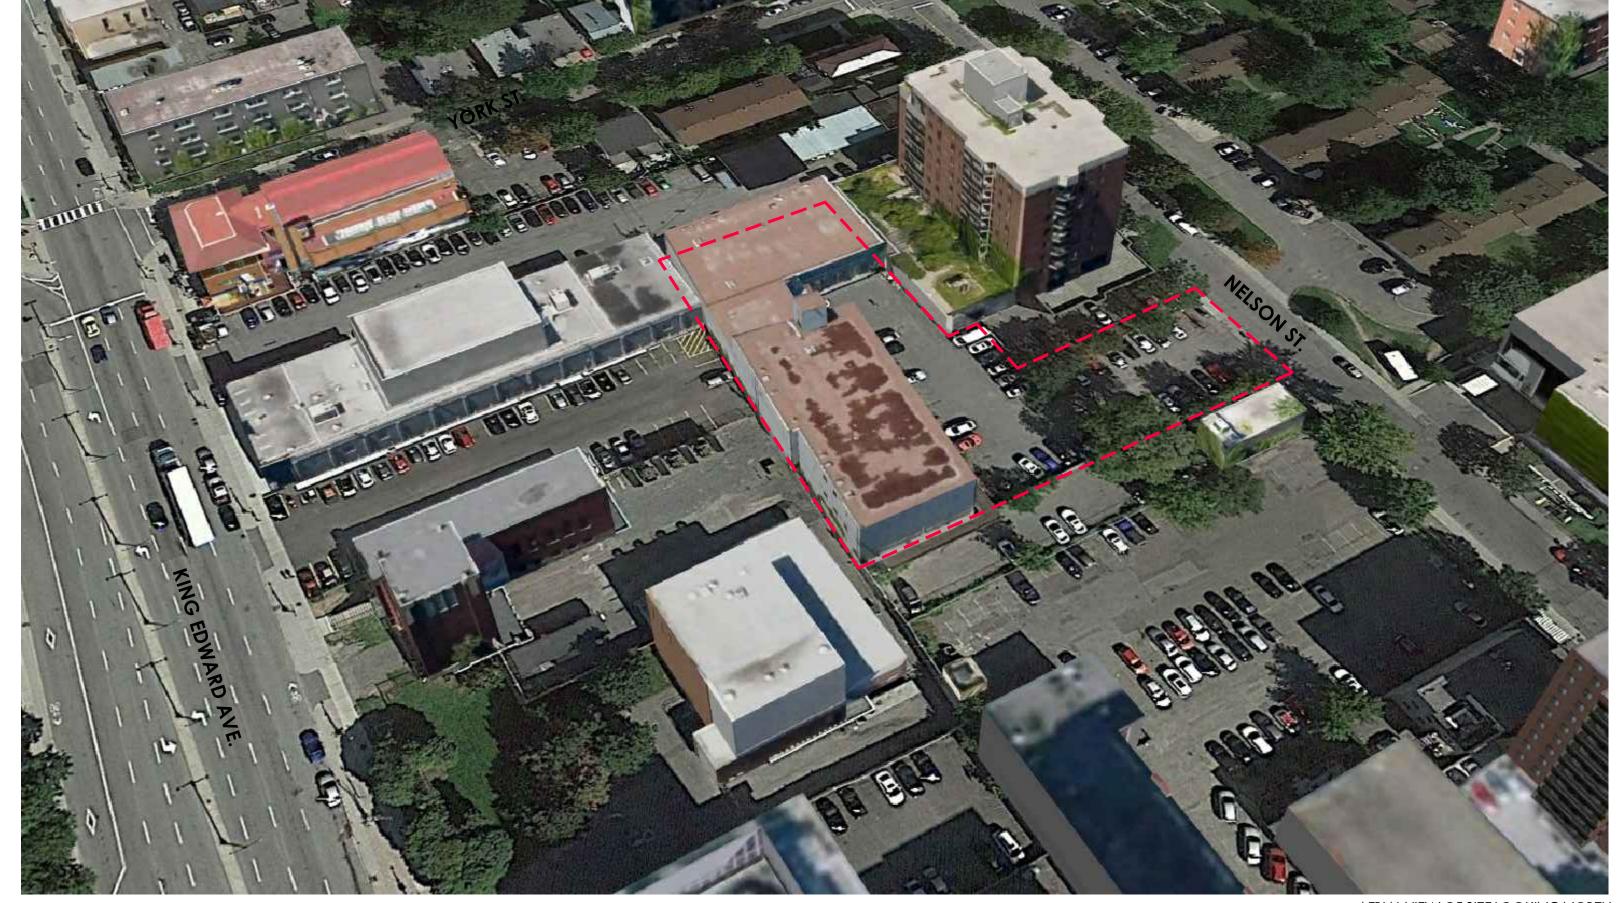

NEIGHBOURHOOD SITE PLAN

WALKABILITY STUDY

SITE CONTEXT PLAN: 100m TO 400m RADIUS

AERIAL VIEW OF SITE LOOKING NORTH

VIEW OF SITE LOOKING NORTH-WEST ALONG NELSON STREET

VIEW OF SITE LOOKING SOUTH-WEST ALONG NELSON STREET

VIEW OF REAR OF SITE LOOKING EAST FROM KING EDWARD AVENUE

OPTION #1 - 7, 9, AND 12 STOREY SITE PLAN

OPTION #2 - 9 STOREY MASSING WITH MINOR TERRACING SITE PLAN

OPTION #3 - 9 STOREY WITH 45° DEGREE SETBACK ALONG NORTH PROPERTY SITE PLAN (PREFERRED OPTION)