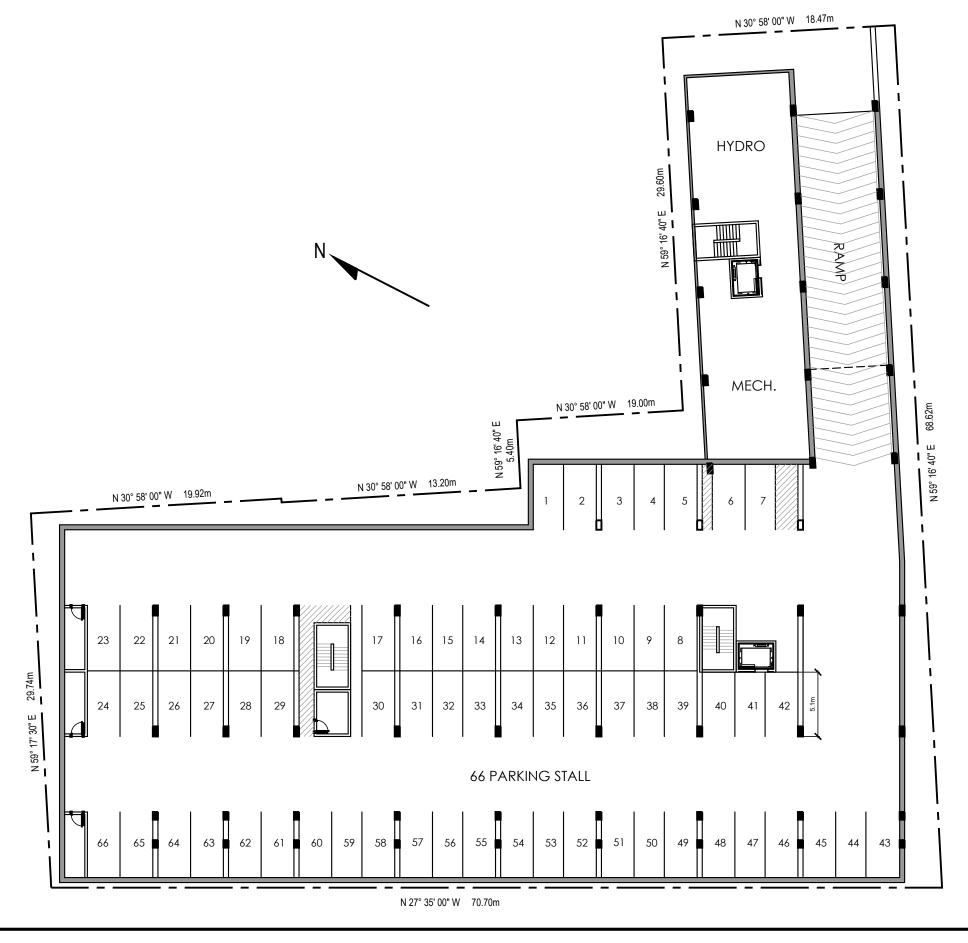

VIEW OF REAR OF SITE LOOKING EAST FROM KING EDWARD AVENUE

OPTION #1 - 7, 9, AND 12 STOREY SITE PLAN

OPTION #2 - 9 STOREY MASSING WITH MINOR TERRACING SITE PLAN

OPTION #3 - 9 STOREY WITH 45° DEGREE SETBACK ALONG NORTH PROPERTY SITE PLAN (PREFERRED OPTION)