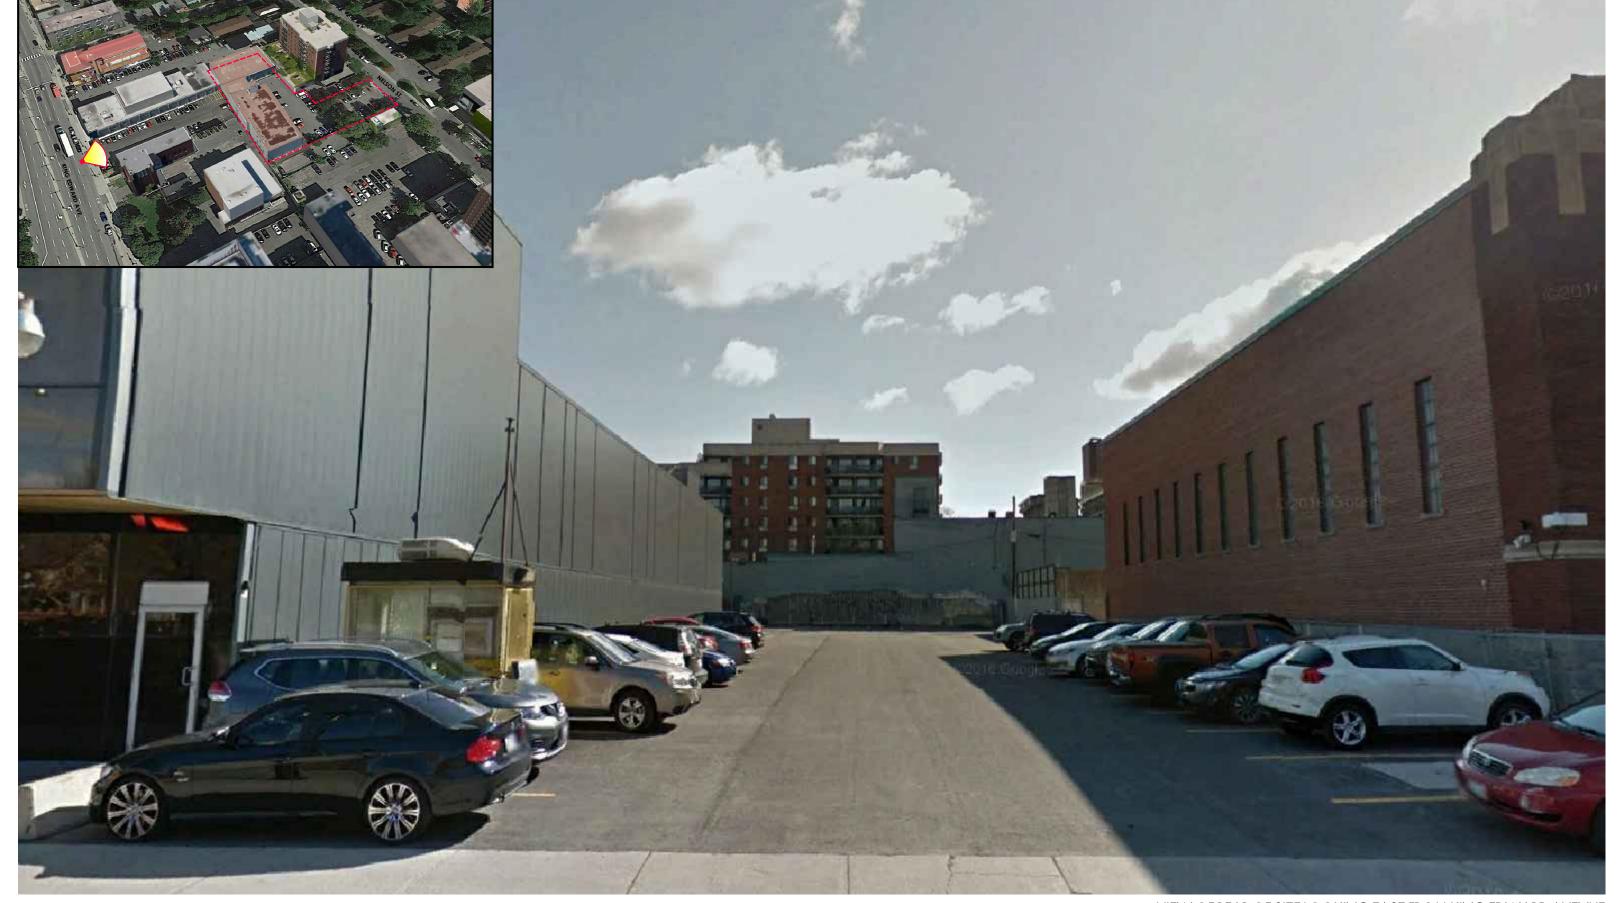

VIEW OF REAR OF SITE LOOKING EAST FROM KING EDWARD AVENUE

OPTION #1 - 7, 9, AND 12 STOREY SITE PLAN

OPTION #2 - 9 STOREY MASSING WITH MINOR TERRACING SITE PLAN

OPTION #3 - 9 STOREY WITH 45° DEGREE SETBACK ALONG NORTH PROPERTY SITE PLAN (PREFERRED OPTION)