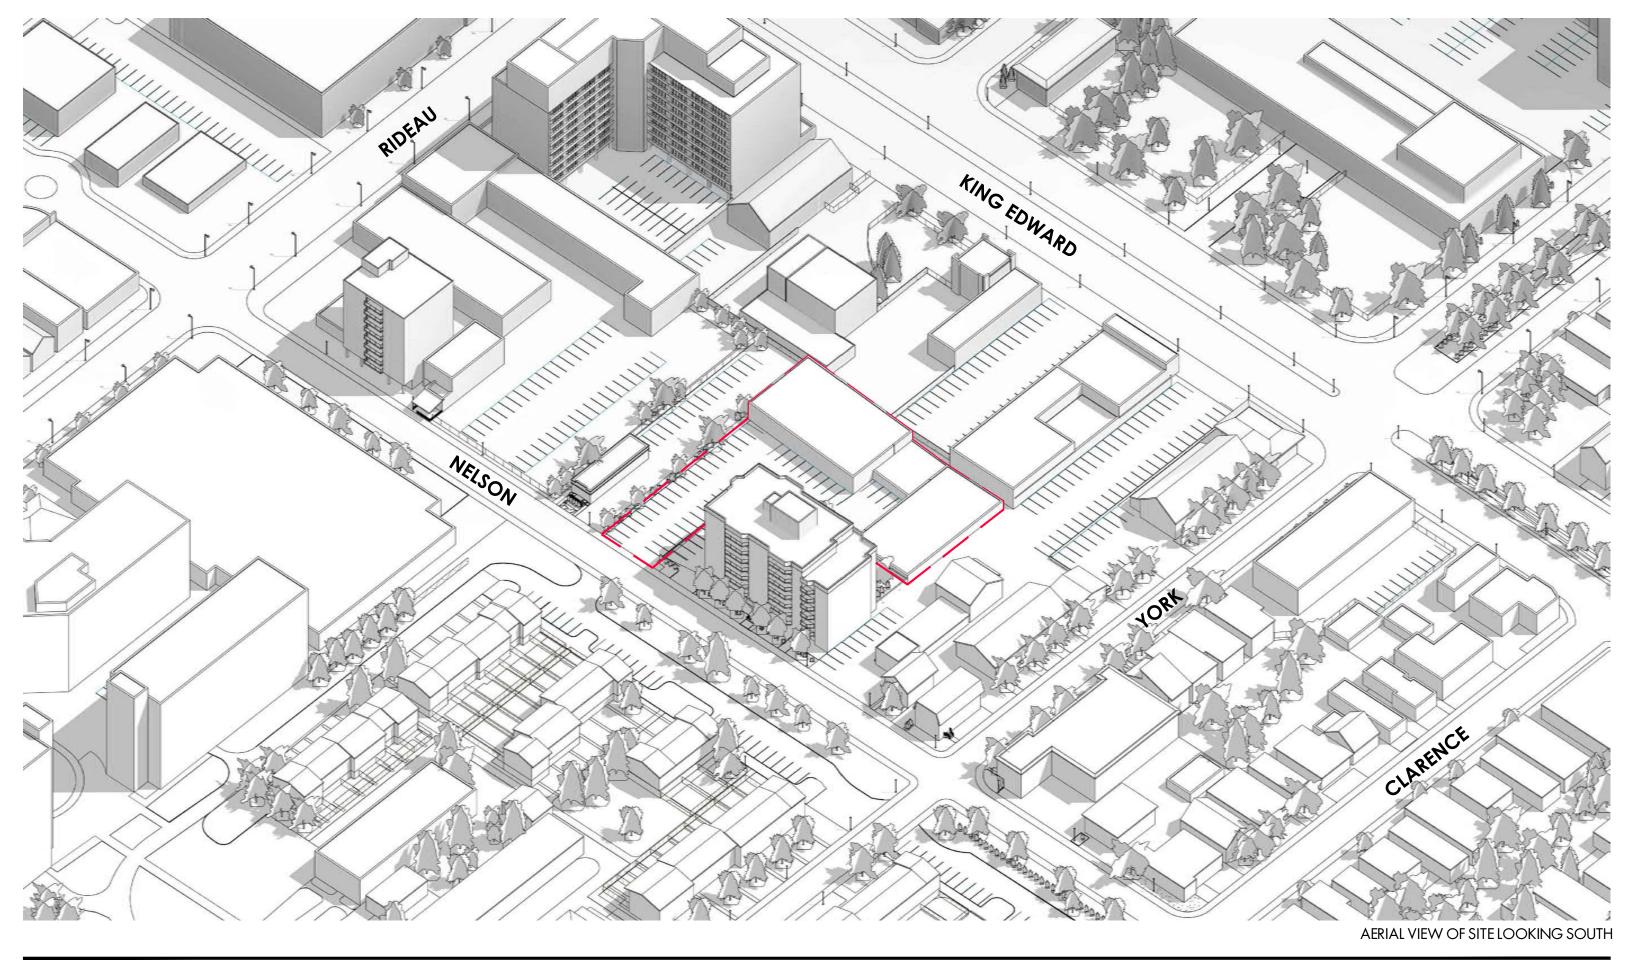

NEIGHBOURHOOD SITE PLAN

WALKABILITY STUDY

SITE CONTEXT PLAN: 100m TO 400m RADIUS

AERIAL VIEW OF SITE LOOKING NORTH

VIEW OF SITE LOOKING NORTH-WEST ALONG NELSON STREET

VIEW OF SITE LOOKING SOUTH-WEST ALONG NELSON STREET