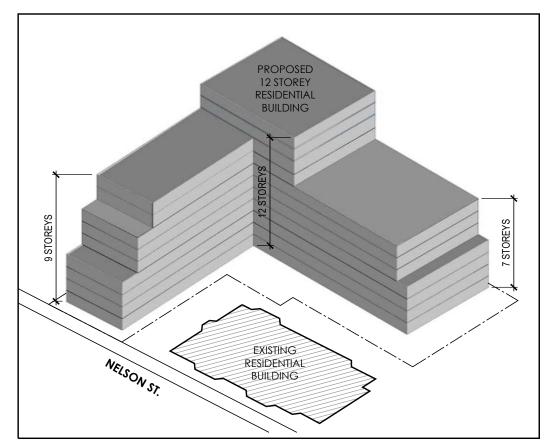

VIEW OF REAR OF SITE LOOKING EAST FROM KING EDWARD AVENUE

OPTION #1 - 7, 9, AND 12 STOREY SITE PLAN

OPTION #2 - 9 STOREY MASSING WITH MINOR TERRACING SITE PLAN

OPTION #3 - 9 STOREY WITH 45° DEGREE SETBACK ALONG NORTH PROPERTY SITE PLAN (PREFERRED OPTION)

OPTION #1-7, 9, AND 12 STOREY MASSING

OPTION #2 - 9 STOREY MASSING WITH MINOR TERRACING

OPTION #3 - 9 STOREY WITH 45° DEGREE SETBACK ALONG NORTH PROPERTY (PREFERRED OPTION)

SCALE 1:300

RENDERING #1

RENDERING #2