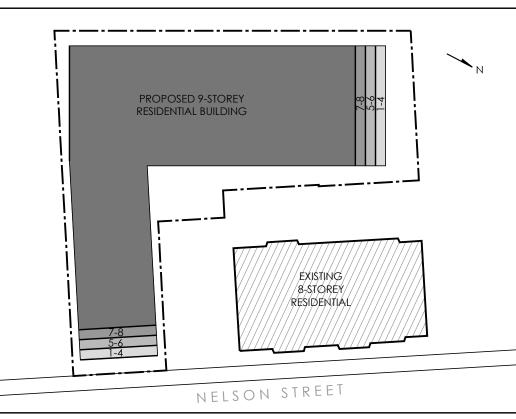

VIEW OF REAR OF SITE LOOKING EAST FROM KING EDWARD AVENUE

OPTION #1 - 7, 9, AND 12 STOREY SITE PLAN

OPTION #2 - 9 STOREY MASSING WITH MINOR TERRACING SITE PLAN

OPTION #3 - 9 STOREY WITH 45° DEGREE SETBACK ALONG NORTH PROPERTY SITE PLAN (PREFERRED OPTION)

OPTION #1-7, 9, AND 12 STOREY MASSING

OPTION #2 - 9 STOREY MASSING WITH MINOR TERRACING

OPTION #3 - 9 STOREY WITH 45° DEGREE SETBACK ALONG NORTH PROPERTY (PREFERRED OPTION)

SCALE 1:300

RENDERING #1

RENDERING #2