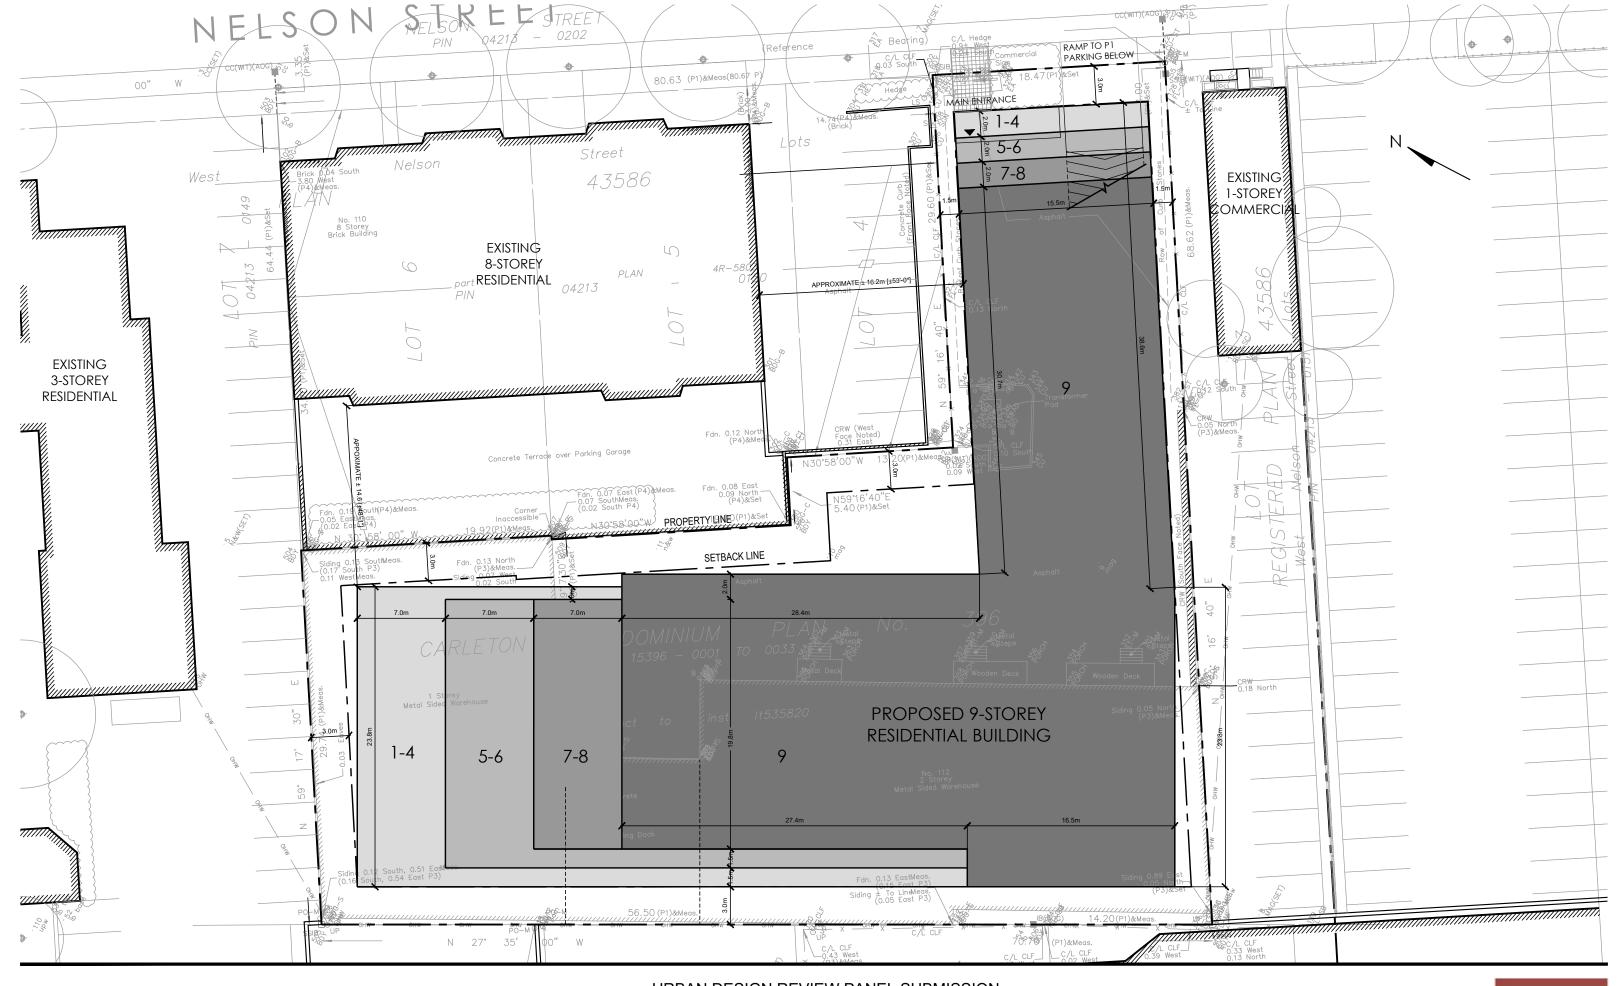

VIEW OF REAR OF SITE LOOKING EAST FROM KING EDWARD AVENUE

OPTION #1 - 7, 9, AND 12 STOREY SITE PLAN

OPTION #2 - 9 STOREY MASSING WITH MINOR TERRACING SITE PLAN

OPTION #3 - 9 STOREY WITH 45° DEGREE SETBACK ALONG NORTH PROPERTY SITE PLAN (PREFERRED OPTION)

OPTION #1-7, 9, AND 12 STOREY MASSING

OPTION #2 - 9 STOREY MASSING WITH MINOR TERRACING

OPTION #3 - 9 STOREY WITH 45° DEGREE SETBACK ALONG NORTH PROPERTY (PREFERRED OPTION)

SCALE 1:300

RENDERING #1

RENDERING #2