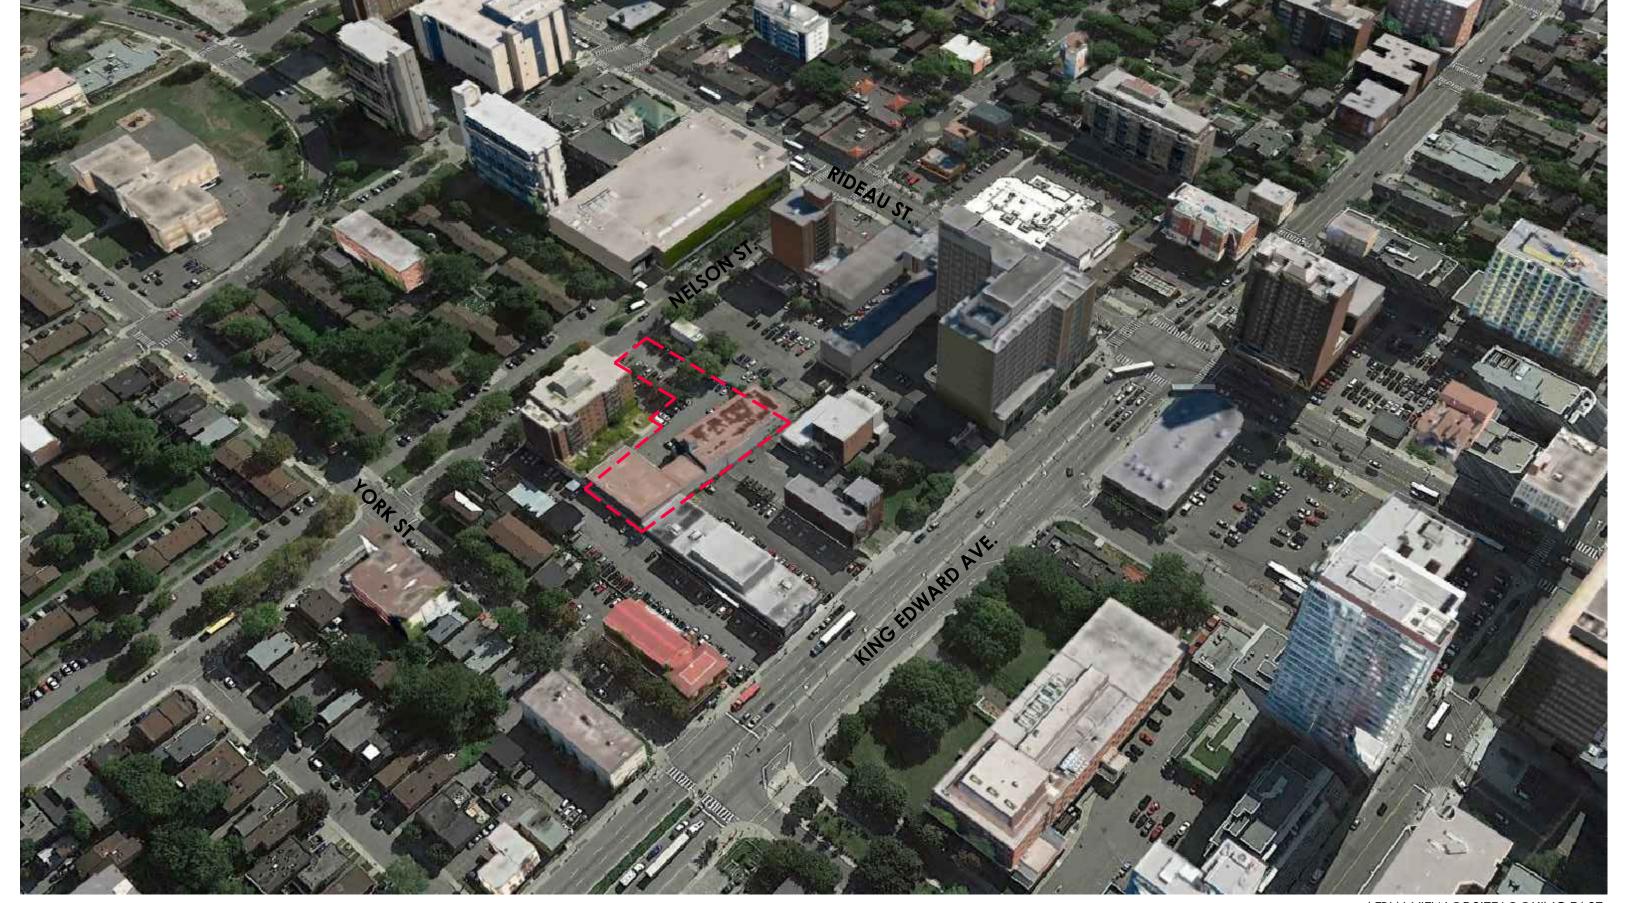

NEIGHBOURHOOD SITE PLAN

WALKABILITY STUDY

SITE CONTEXT PLAN: 100m TO 400m RADIUS

AERIAL VIEW OF SITE LOOKING NORTH

VIEW OF SITE LOOKING NORTH-WEST ALONG NELSON STREET

VIEW OF SITE LOOKING SOUTH-WEST ALONG NELSON STREET