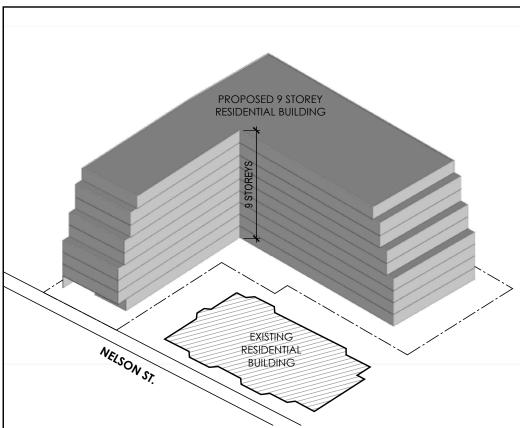

OPTION #1-7, 9, AND 12 STOREY MASSING

OPTION #2 - 9 STOREY MASSING WITH MINOR TERRACING

OPTION #3 - 9 STOREY WITH 45° DEGREE SETBACK ALONG NORTH PROPERTY (PREFERRED OPTION)

SCALE 1:300

RENDERING #1

RENDERING #2