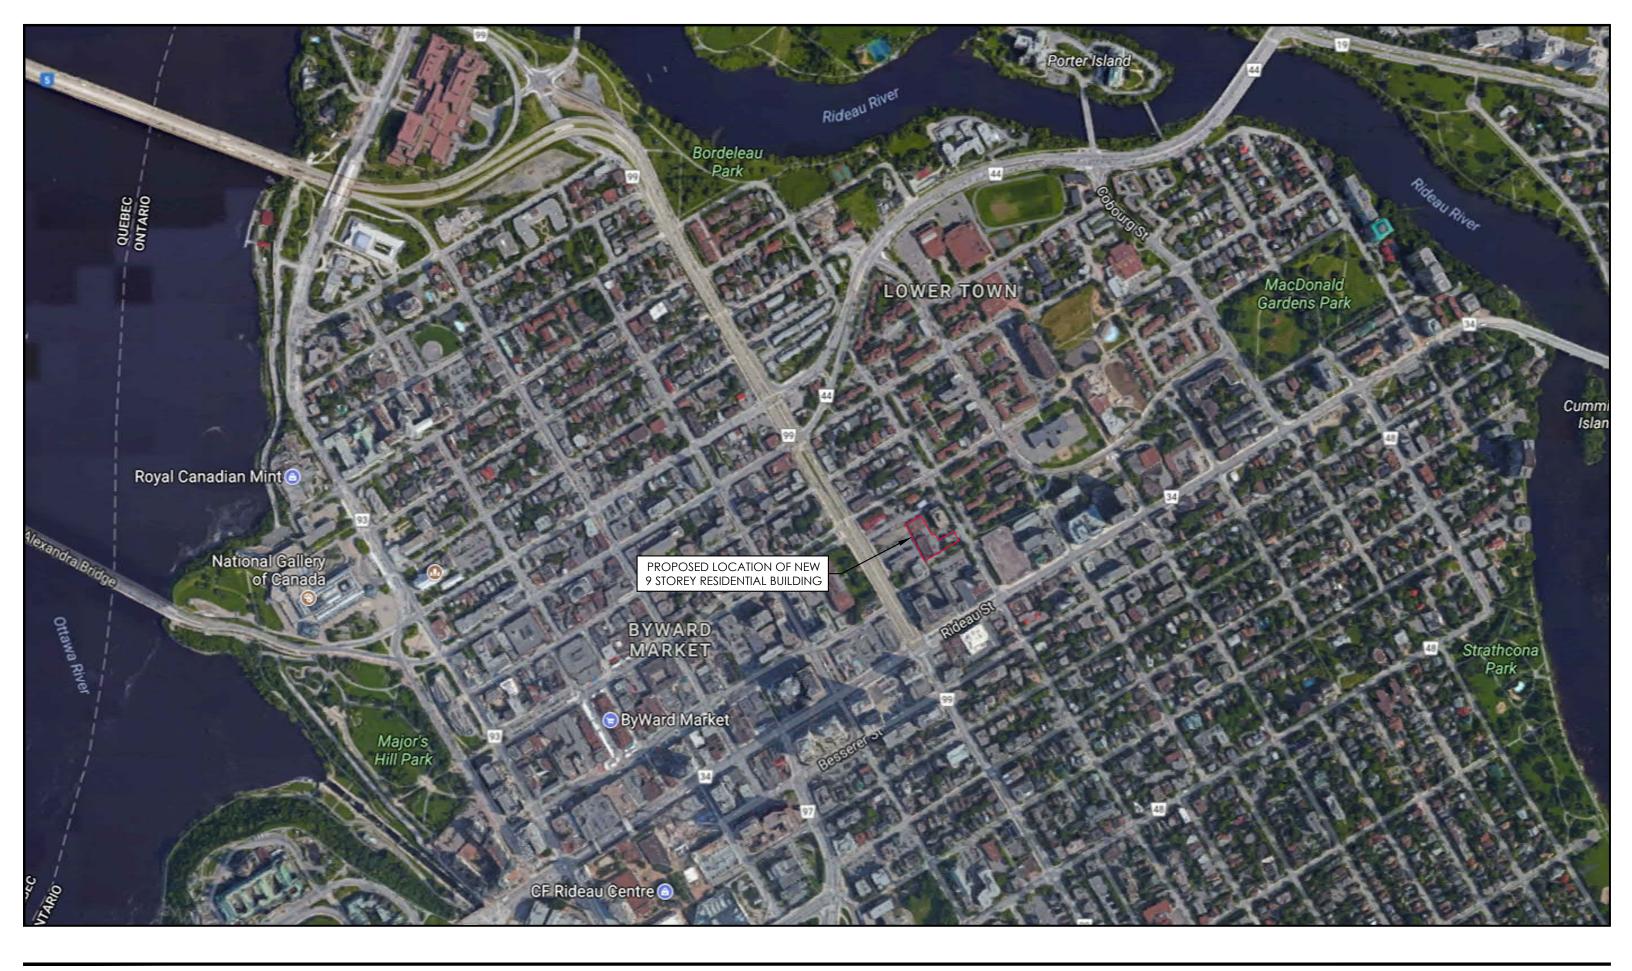

NEIGHBOURHOOD SITE PLAN

WALKABILITY STUDY

SITE CONTEXT PLAN: 100m TO 400m RADIUS

AERIAL VIEW OF SITE LOOKING NORTH

VIEW OF SITE LOOKING NORTH-WEST ALONG NELSON STREET

VIEW OF SITE LOOKING SOUTH-WEST ALONG NELSON STREET