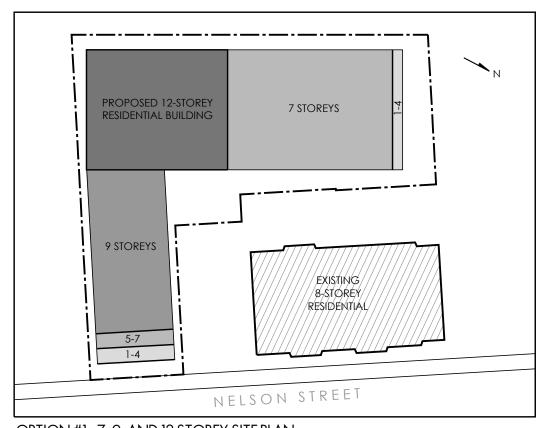

VIEW OF REAR OF SITE LOOKING EAST FROM KING EDWARD AVENUE

OPTION #1 - 7, 9, AND 12 STOREY SITE PLAN

OPTION #2 - 9 STOREY MASSING WITH MINOR TERRACING SITE PLAN

OPTION #3 - 9 STOREY WITH 45° DEGREE SETBACK ALONG NORTH PROPERTY SITE PLAN (PREFERRED OPTION)

OPTION #1-7, 9, AND 12 STOREY MASSING

OPTION #2 - 9 STOREY MASSING WITH MINOR TERRACING

OPTION #3 - 9 STOREY WITH 45° DEGREE SETBACK ALONG NORTH PROPERTY (PREFERRED OPTION)

SCALE 1:300

RENDERING #1

RENDERING #2