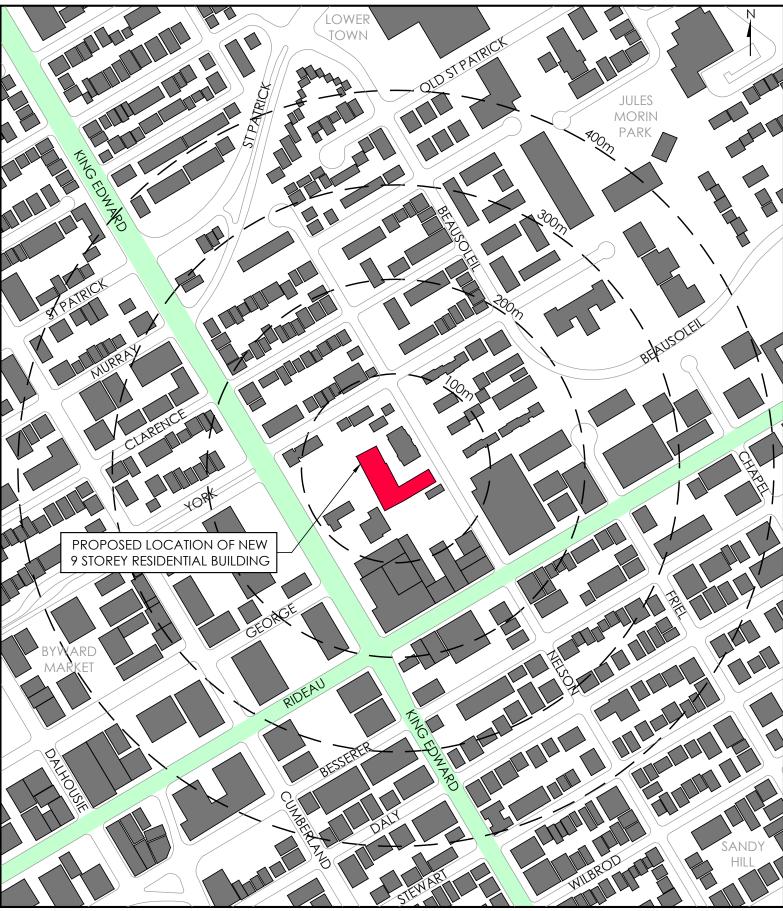

NEIGHBOURHOOD SITE PLAN

WALKABILITY STUDY

SITE CONTEXT PLAN: 100m TO 400m RADIUS

AERIAL VIEW OF SITE LOOKING NORTH

VIEW OF SITE LOOKING NORTH-WEST ALONG NELSON STREET

VIEW OF SITE LOOKING SOUTH-WEST ALONG NELSON STREET