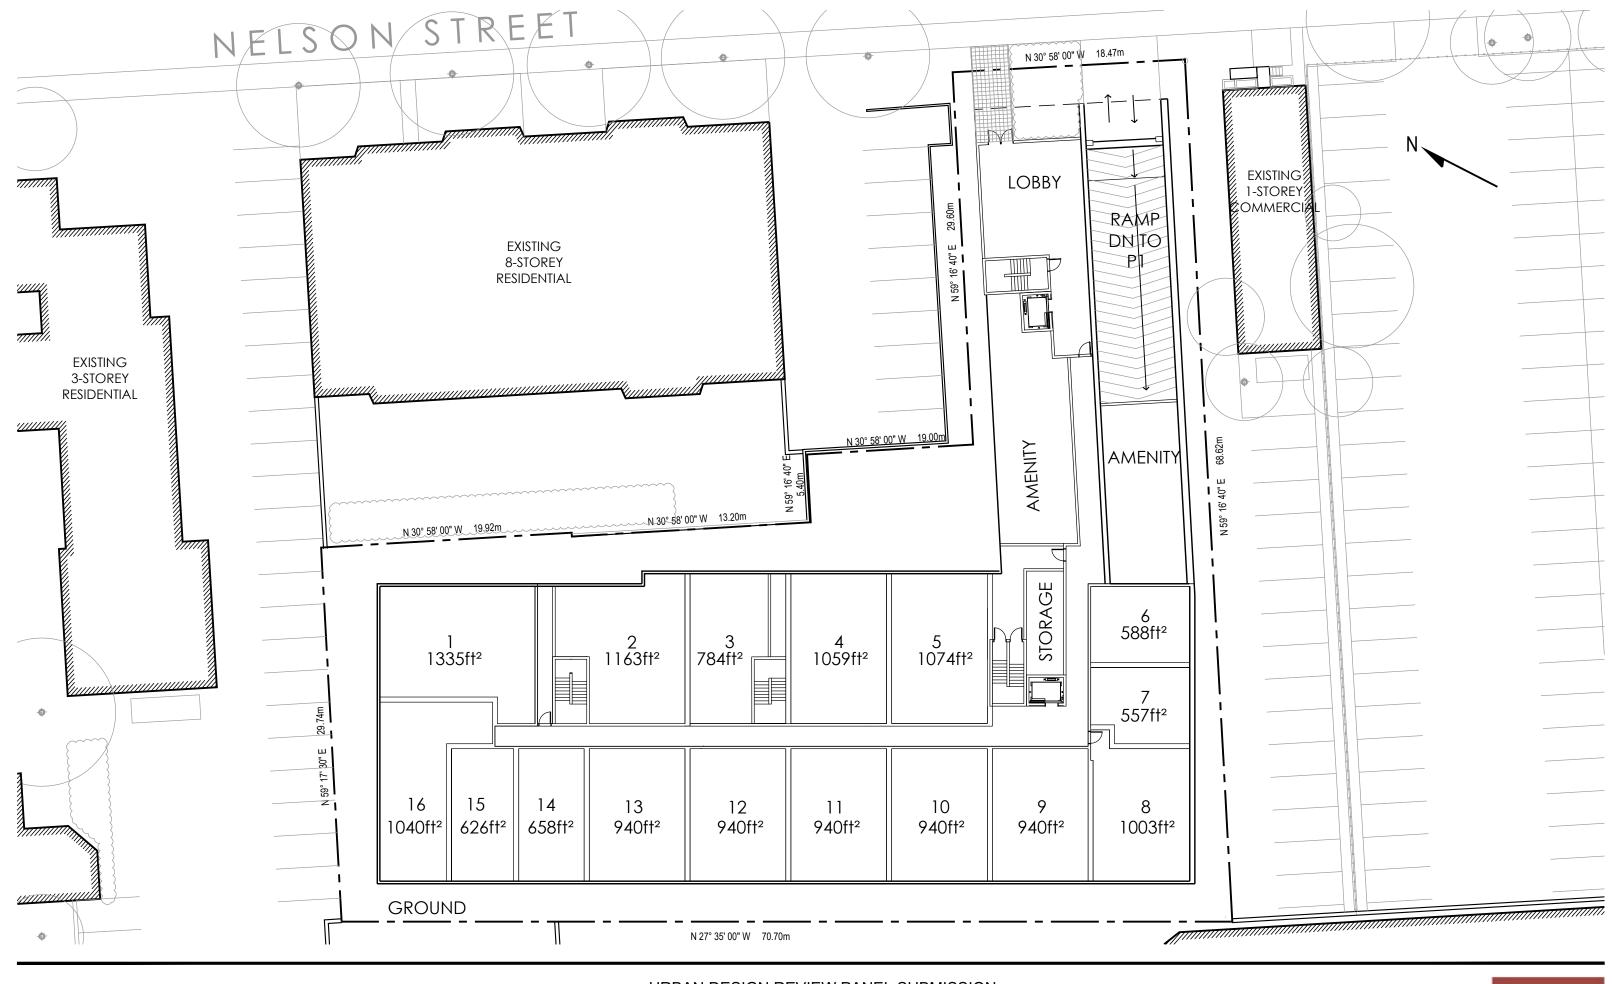

VIEW OF REAR OF SITE LOOKING EAST FROM KING EDWARD AVENUE

OPTION #1 - 7, 9, AND 12 STOREY SITE PLAN

OPTION #2 - 9 STOREY MASSING WITH MINOR TERRACING SITE PLAN

OPTION #3 - 9 STOREY WITH 45° DEGREE SETBACK ALONG NORTH PROPERTY SITE PLAN (PREFERRED OPTION)

OPTION #1-7, 9, AND 12 STOREY MASSING

OPTION #2 - 9 STOREY MASSING WITH MINOR TERRACING

OPTION #3 - 9 STOREY WITH 45° DEGREE SETBACK ALONG NORTH PROPERTY (PREFERRED OPTION)

SCALE 1:300

RENDERING #1

RENDERING #2