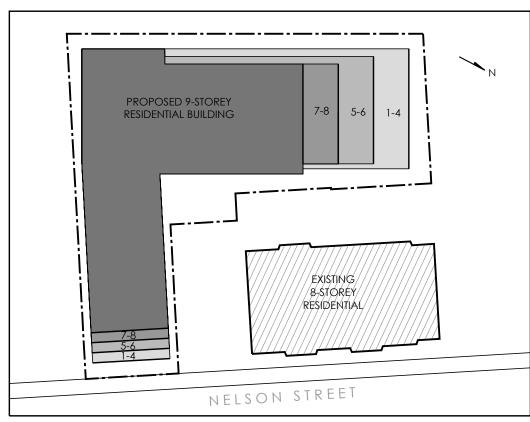

VIEW OF REAR OF SITE LOOKING EAST FROM KING EDWARD AVENUE

OPTION #1 - 7, 9, AND 12 STOREY SITE PLAN

OPTION #2 - 9 STOREY MASSING WITH MINOR TERRACING SITE PLAN

OPTION #3 - 9 STOREY WITH 45° DEGREE SETBACK ALONG NORTH PROPERTY SITE PLAN (PREFERRED OPTION)

OPTION #1-7, 9, AND 12 STOREY MASSING

OPTION #2 - 9 STOREY MASSING WITH MINOR TERRACING

OPTION #3 - 9 STOREY WITH 45° DEGREE SETBACK ALONG NORTH PROPERTY (PREFERRED OPTION)

SCALE 1:300

RENDERING #1

RENDERING #2