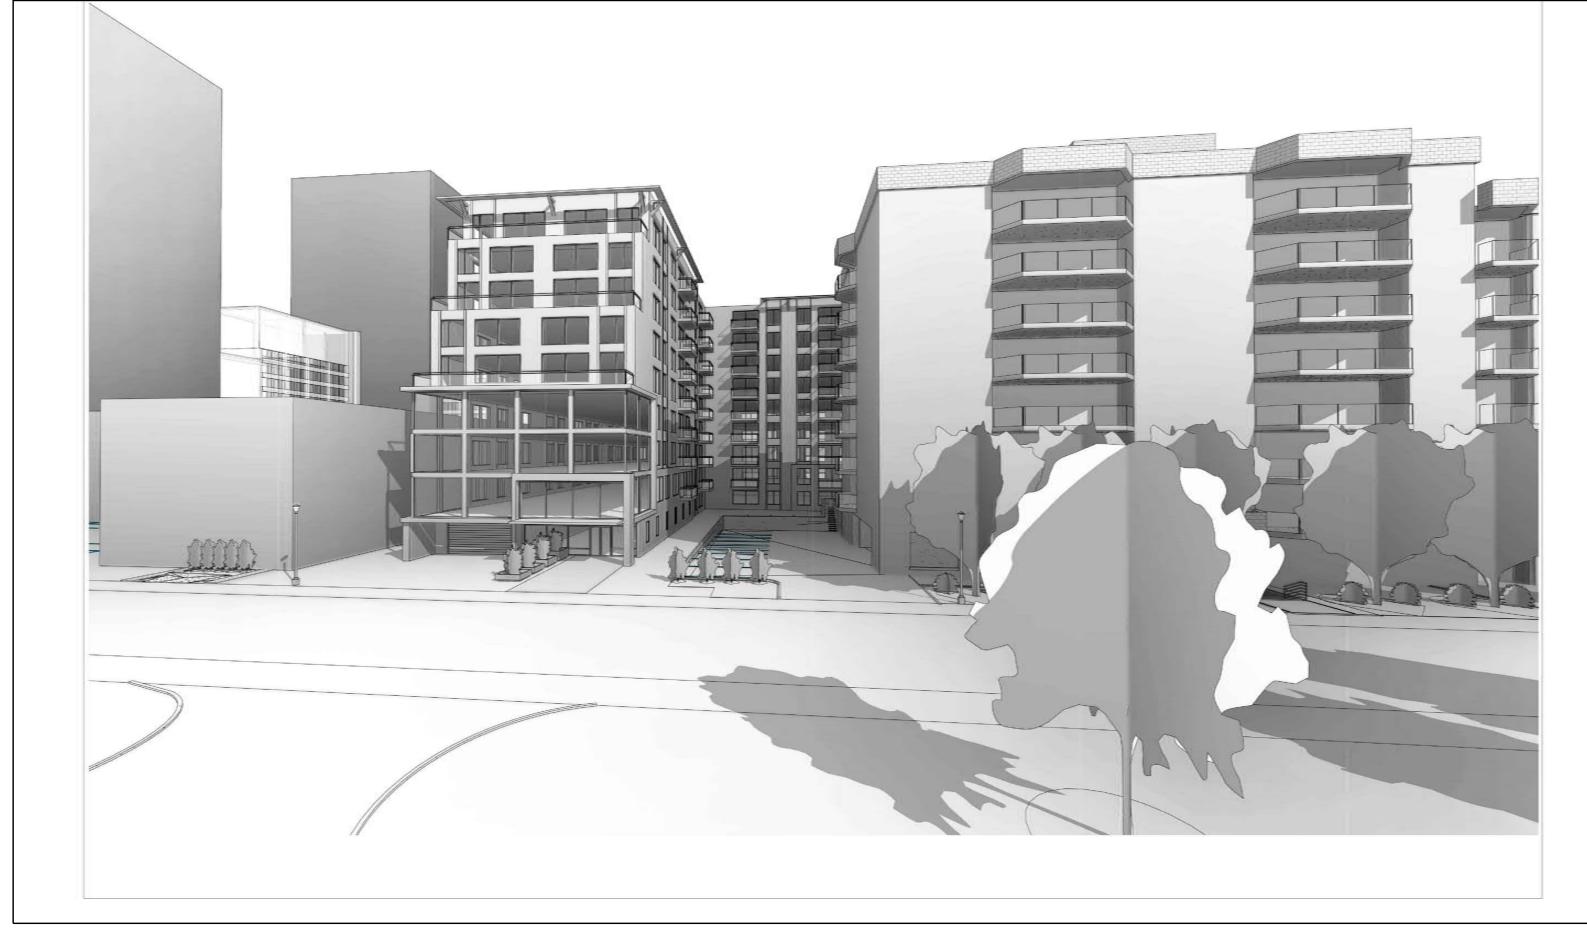

OPTION #1-7, 9, AND 12 STOREY MASSING

OPTION #2 - 9 STOREY MASSING WITH MINOR TERRACING

OPTION #3 - 9 STOREY WITH 45° DEGREE SETBACK ALONG NORTH PROPERTY (PREFERRED OPTION)

SCALE 1:300

RENDERING #1

RENDERING #2

RENDERING #3