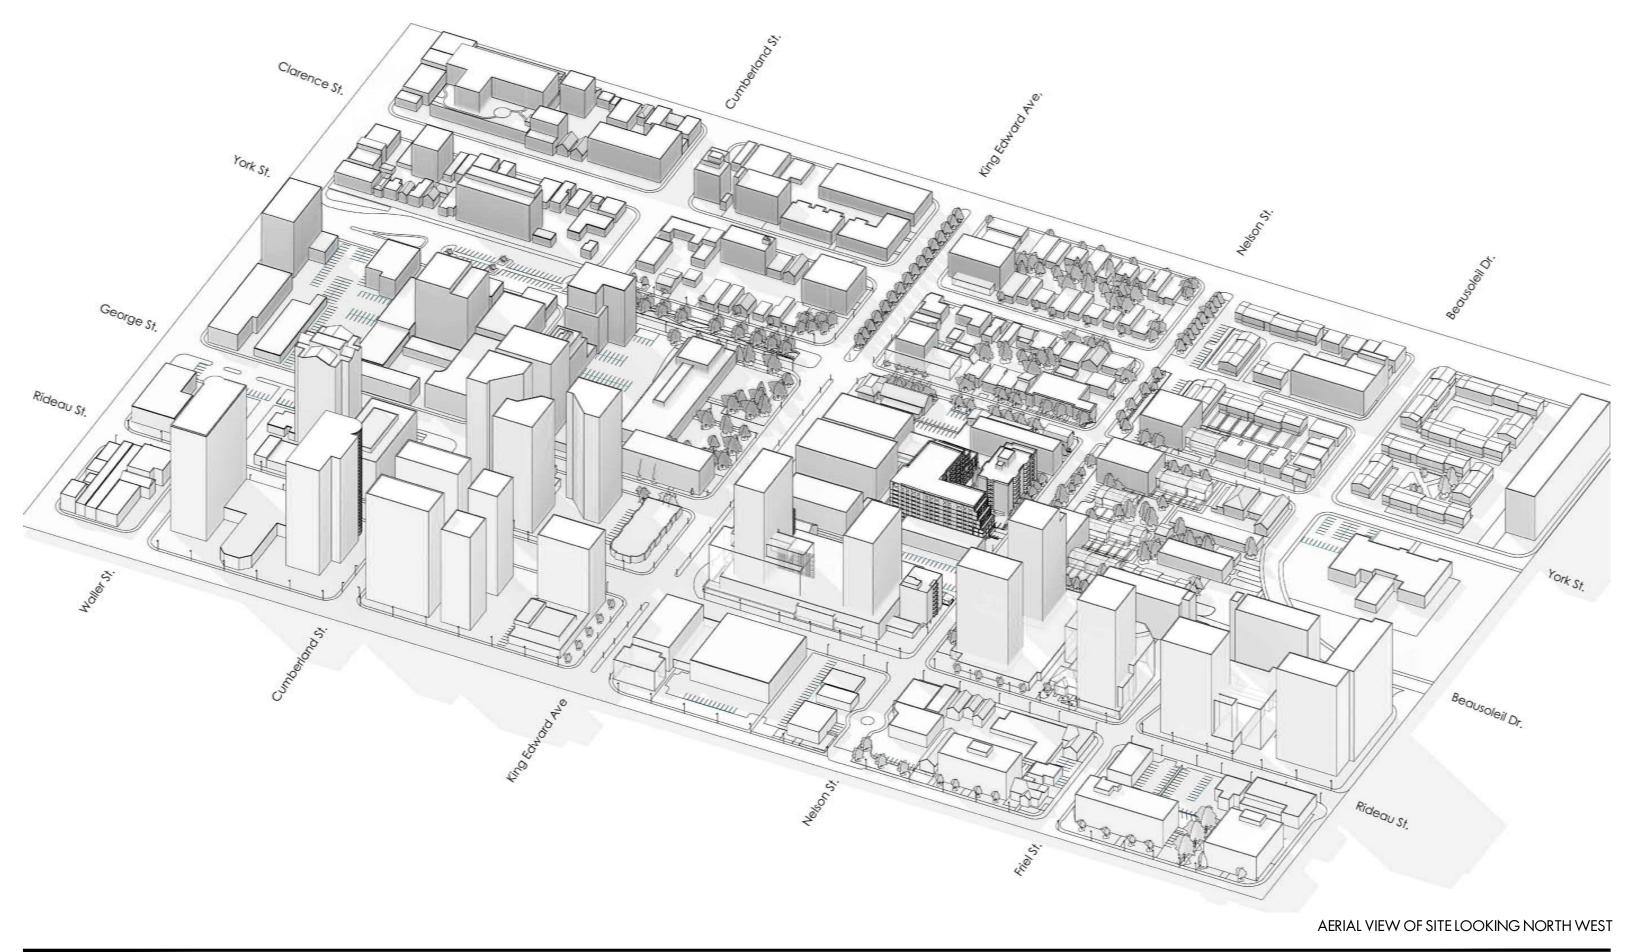

NEIGHBOURHOOD SITE PLAN

WALKABILITY STUDY

SITE CONTEXT PLAN: 100m TO 400m RADIUS

AERIAL VIEW OF SITE LOOKING NORTH

VIEW OF SITE LOOKING NORTH-WEST ALONG NELSON STREET

VIEW OF SITE LOOKING SOUTH-WEST ALONG NELSON STREET