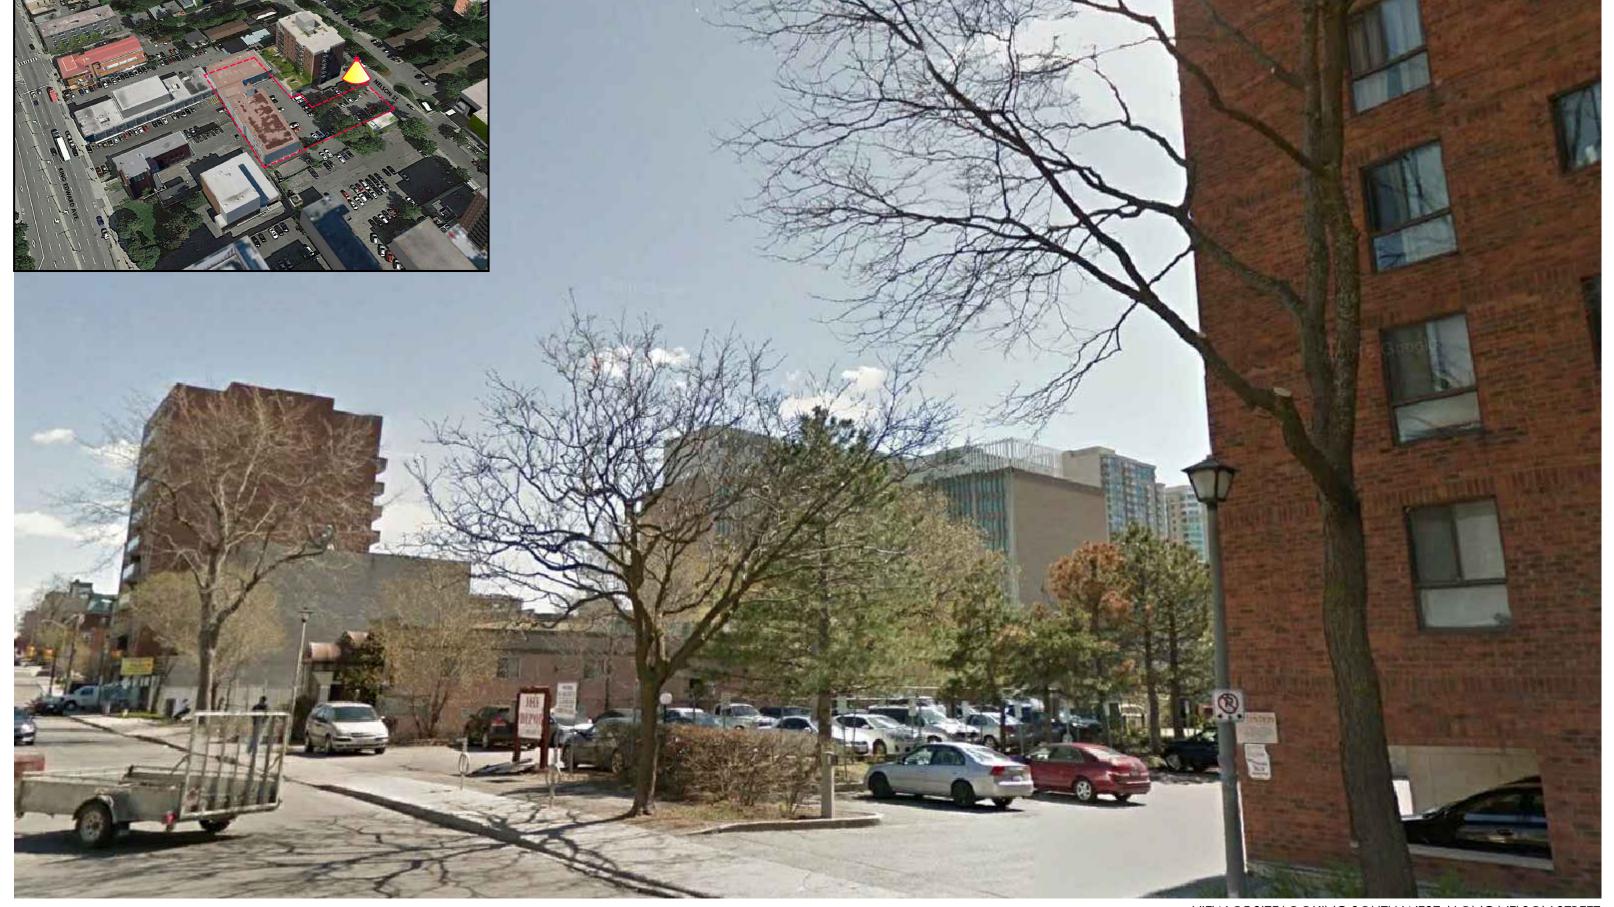

NEIGHBOURHOOD SITE PLAN

WALKABILITY STUDY

SITE CONTEXT PLAN: 100m TO 400m RADIUS

AERIAL VIEW OF SITE LOOKING NORTH

VIEW OF SITE LOOKING NORTH-WEST ALONG NELSON STREET

VIEW OF SITE LOOKING SOUTH-WEST ALONG NELSON STREET