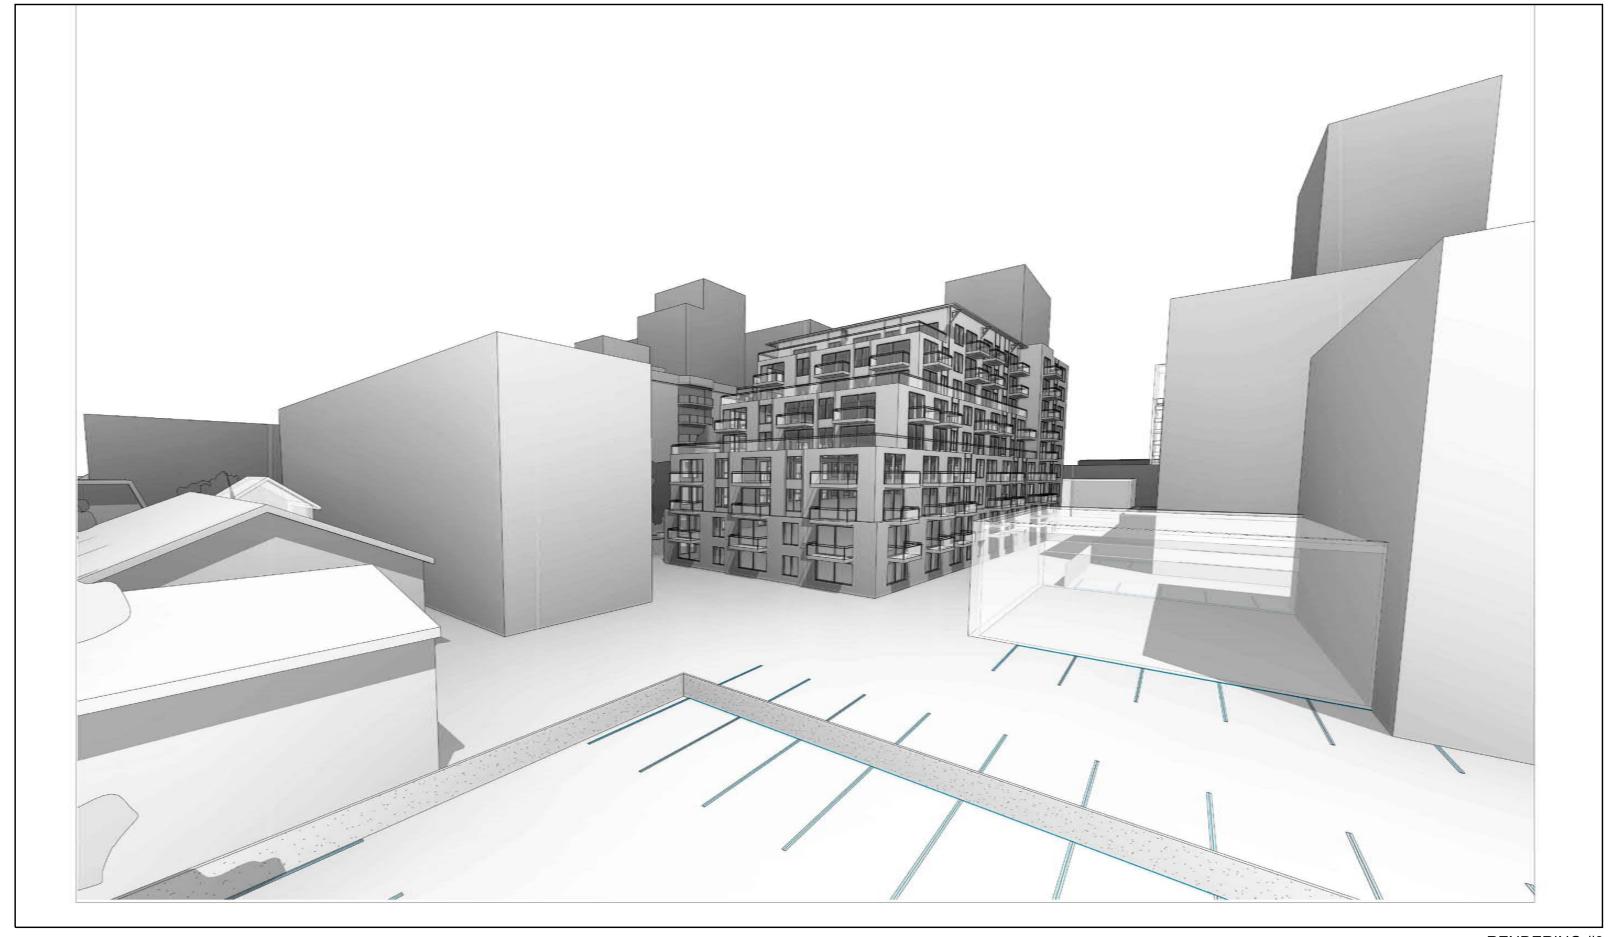

OPTION #1-7, 9, AND 12 STOREY MASSING

OPTION #2 - 9 STOREY MASSING WITH MINOR TERRACING

OPTION #3 - 9 STOREY WITH 45° DEGREE SETBACK ALONG NORTH PROPERTY (PREFERRED OPTION)

SCALE 1:300

RENDERING #1

RENDERING #2

RENDERING #3