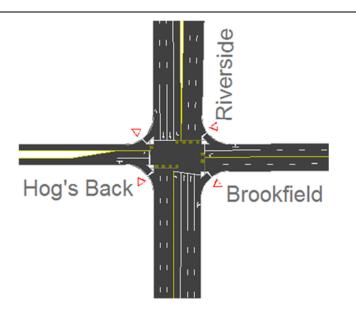

#### Riverside/Brookfield & Hog's Back

The Riverside/Brookfield & Hog's Back intersection to the west is a signalized four-legged intersection. The east and westbound approaches consist of single leftturn lanes and shared through/channelized right-turn lanes. The north and southbound approaches consist of single left-turn lanes, two through lanes and a shared through/channelized right-turn lane. All movements are permitted at this location.