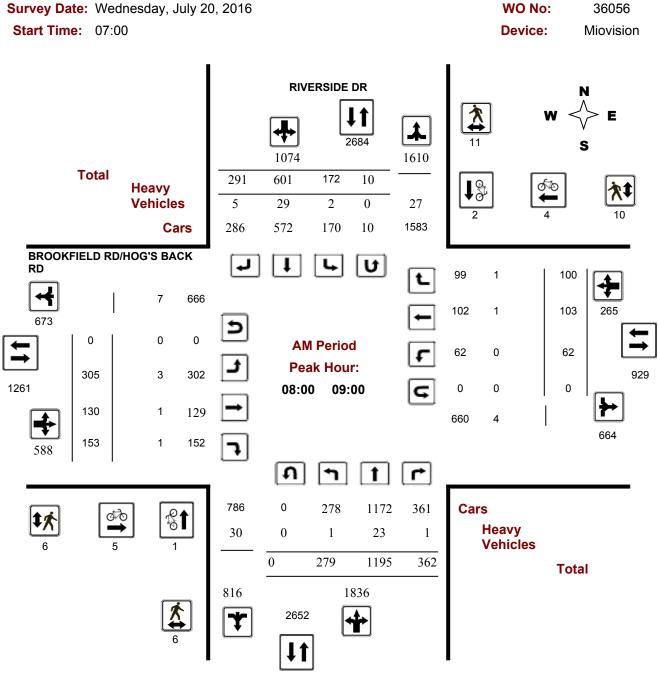

Illustrated as Figure 4, are the most recent weekday morning and afternoon peak hour traffic volumes obtained from the City of Ottawa at the study area intersections. These peak hour traffic volumes are included as Appendix A.

# Turning Movement Count - Full Study Peak Hour Diagram RIVERSIDE DR @ BROOKFIELD RD/HOG'S BACK RD