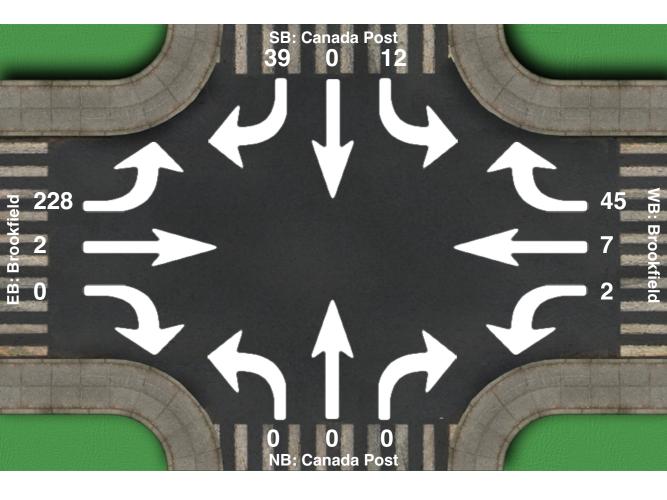

# **Intersection Peak Hour**

Location: Canada Post at Brookfield , Ottawa GPS Coordinates: Date: 2017-11-08 Day of week: Wednesday Weather: Overcast Analyst: Rani Nahas

# **Intersection Peak Hour**

07:30 - 08:30

|                 | SouthBound |      | Westbound |      | Northbound |       | Eastbound |      |       | Total |      |       |       |
|-----------------|------------|------|-----------|------|------------|-------|-----------|------|-------|-------|------|-------|-------|
|                 | Left       | Thru | Right     | Left | Thru       | Right | Left      | Thru | Right | Left  | Thru | Right | TUTAI |
| Vehicle Total   | 12         | 0    | 39        | 2    | 7          | 45    | 0         | 0    | 0     | 228   | 2    | 0     | 335   |
| Factor          | 0.33       | 0.00 | 0.46      | 0.17 | 0.29       | 0.62  | 0.00      | 0.00 | 0.00  | 0.59  | 0.08 | 0.00  | 0.68  |
| Approach Factor |            | 0.61 |           |      | 0.56       |       |           | 0.00 |       |       | 0.60 |       |       |