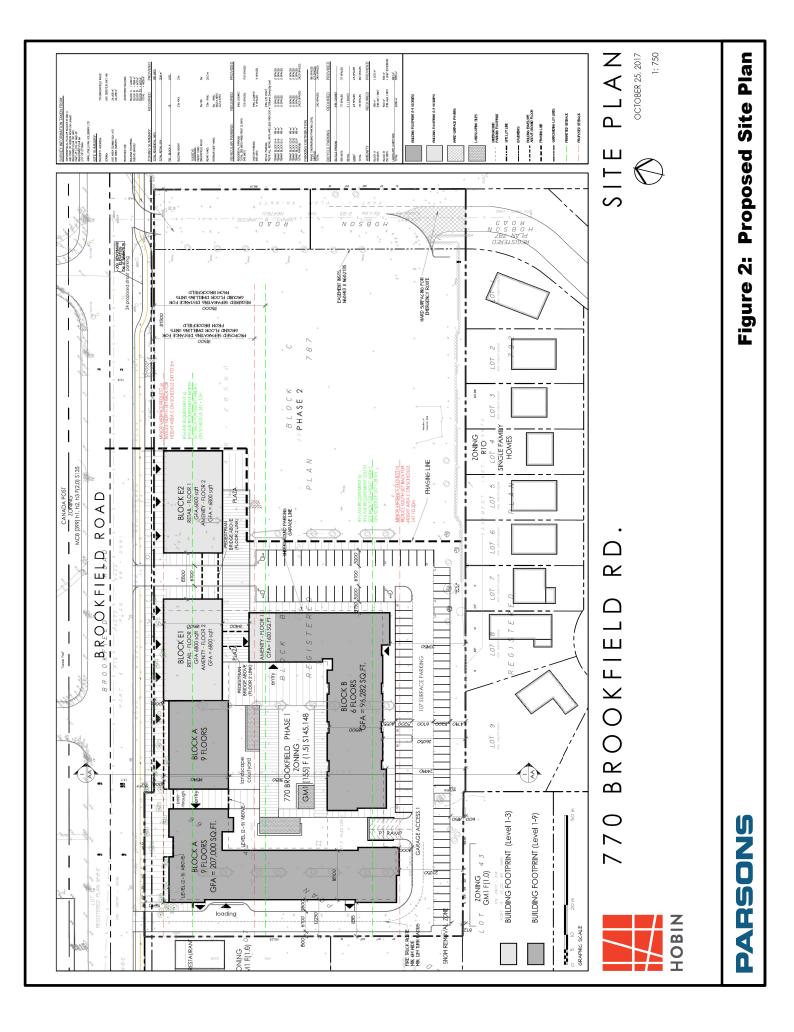

| Module 1.1 - Description of Proposed Development |                                                                                                                             |
|--------------------------------------------------|-----------------------------------------------------------------------------------------------------------------------------|
| Municipal Address                                | 770 Brookfield Road                                                                                                         |
| Description of location                          | South of Brookfield Road, mid block between Riverside Drive and Flannery Road. The existing site consists of a parking lot. |
| Land Use                                         | Residential with ground floor retail.                                                                                       |
| Development Size                                 | 544 appartment units with approx. 2,380 m <sup>2</sup> of ground floor retail.                                              |
| Number of Accesses and Locations                 | Three unsignalized accesses total. Two full-movement, one right-<br>out only.                                               |
| Development Phasing                              | Phase 1 - 272 appartments and 1,820 m <sup>2</sup> of retail                                                                |
| Development Phasing                              | Phase 2 - 272 appartments and 560 m <sup>2</sup> of retail                                                                  |
| Buildout Year                                    | Phase 1 assume 2019, Phase 2 assume 2022.                                                                                   |
| Sketch Plan / Site Plan                          | See attached                                                                                                                |

## **1. INTRODUCTION**

From the information provided, it is our understanding that the proponent is proposing to construct a residential development located at 770 Brookfield Road. The development will be constructed in two phases, Phase 1 consisting of 355 apartments and approximately 13,600 ft<sup>2</sup> of ground floor retail; Phase 2 will consist of approximately 355 apartment units. The Site Plan Application is for Phase 1 only. The western part of the site is currently occupied by a surface pay-and-display parking lot. Surface and underground parking is proposed for the site. The local context of the site is provided as Figure 1 and the proposed Site Plan is provided as Figure 2.