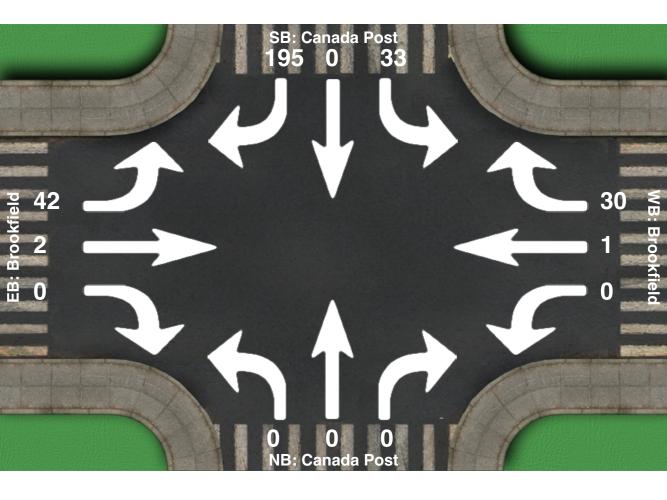

# **Intersection Peak Hour**

Location: Canada Post at Brookfield, Ottawa GPS Coordinates: Date: 2017-11-07 Day of week: Tuesday Weather: Sunny Analyst: Rani Nahas

# **Intersection Peak Hour**

16:05 - 17:05

| SouthBound      |      | ind  | Westbound |      |      | Northbound |      |      | Eastbound |      |      | Total |       |
|-----------------|------|------|-----------|------|------|------------|------|------|-----------|------|------|-------|-------|
|                 | Left | Thru | Right     | Left | Thru | Right      | Left | Thru | Right     | Left | Thru | Right | Total |
| Vehicle Total   | 33   | 0    | 195       | 0    | 1    | 30         | 0    | 0    | 0         | 42   | 2    | 0     | 303   |
| Factor          | 0.39 | 0.00 | 0.60      | 0.00 | 0.08 | 0.42       | 0.00 | 0.00 | 0.00      | 0.50 | 0.08 | 0.00  | 0.65  |
| Approach Factor |      | 0.63 |           |      | 0.43 |            |      | 0.00 |           |      | 0.52 |       |       |