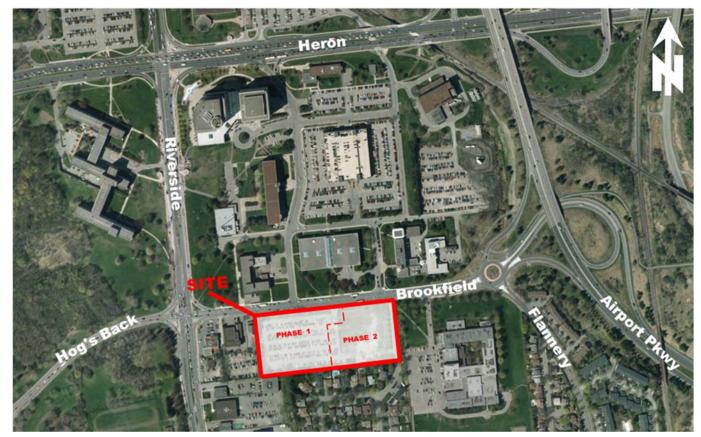

## **1. INTRODUCTION**

From the information provided, it is our understanding that the proponent is proposing to construct a residential development located at 770 Brookfield Road. The development will be constructed in two phases, Phase 1 consisting of 355 apartments and approximately 13,600 ft<sup>2</sup> of ground floor retail; Phase 2 will consist of approximately 355 apartment units. The Site Plan Application is for Phase 1 only. The western part of the site is currently occupied by a surface pay-and-display parking lot. Surface and underground parking is proposed for the site. The local context of the site is provided as Figure 1 and the proposed Site Plan is provided as Figure 2.

Figure 1: Local Context

As part of the Site Plan Approval process, the City of Ottawa requires a submission of a formal Transportation Impact Assessment (TIA) consistent with their updated 2017 guidelines. With respect to these guidelines, this Scoping Report has been prepared.