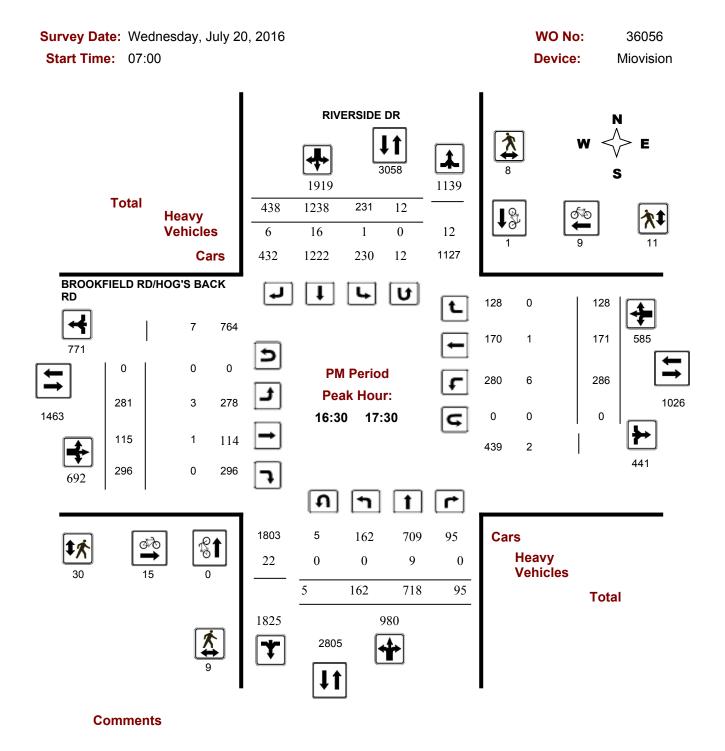

Illustrated as Figure 4, are the most recent weekday morning and afternoon peak hour traffic volumes obtained from the City of Ottawa at the study area intersections. These peak hour traffic volumes are included as Appendix A.

# Turning Movement Count - Full Study Peak Hour Diagram RIVERSIDE DR @ BROOKFIELD RD/HOG'S BACK RD