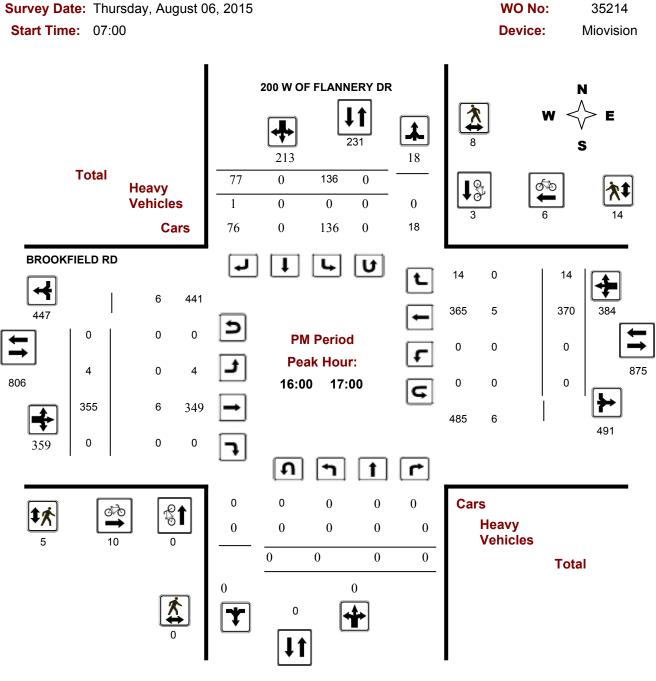

Illustrated as Figure 4, are the most recent weekday morning and afternoon peak hour traffic volumes obtained from the City of Ottawa at the study area intersections. These peak hour traffic volumes are included as Appendix A.

Turning Movement Count - Full Study Peak Hour Diagram BROOKFIELD RD @ 200 W OF FLANNERY DR

Turning Movement Count - Full Study Peak Hour Diagram BROOKFIELD RD @ 200 W OF FLANNERY DR