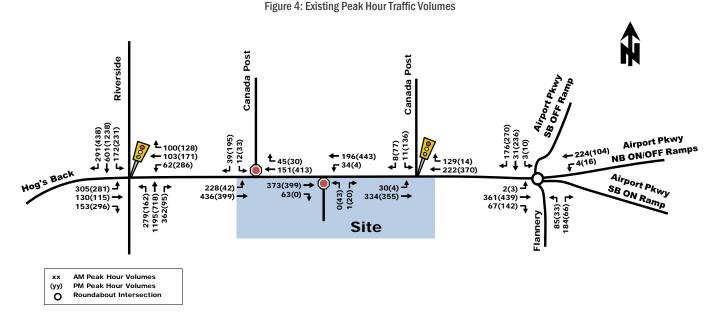

Illustrated as Figure 4, are the most recent weekday morning and afternoon peak hour traffic volumes obtained from the City of Ottawa at the study area intersections. These peak hour traffic volumes are included as Appendix A.