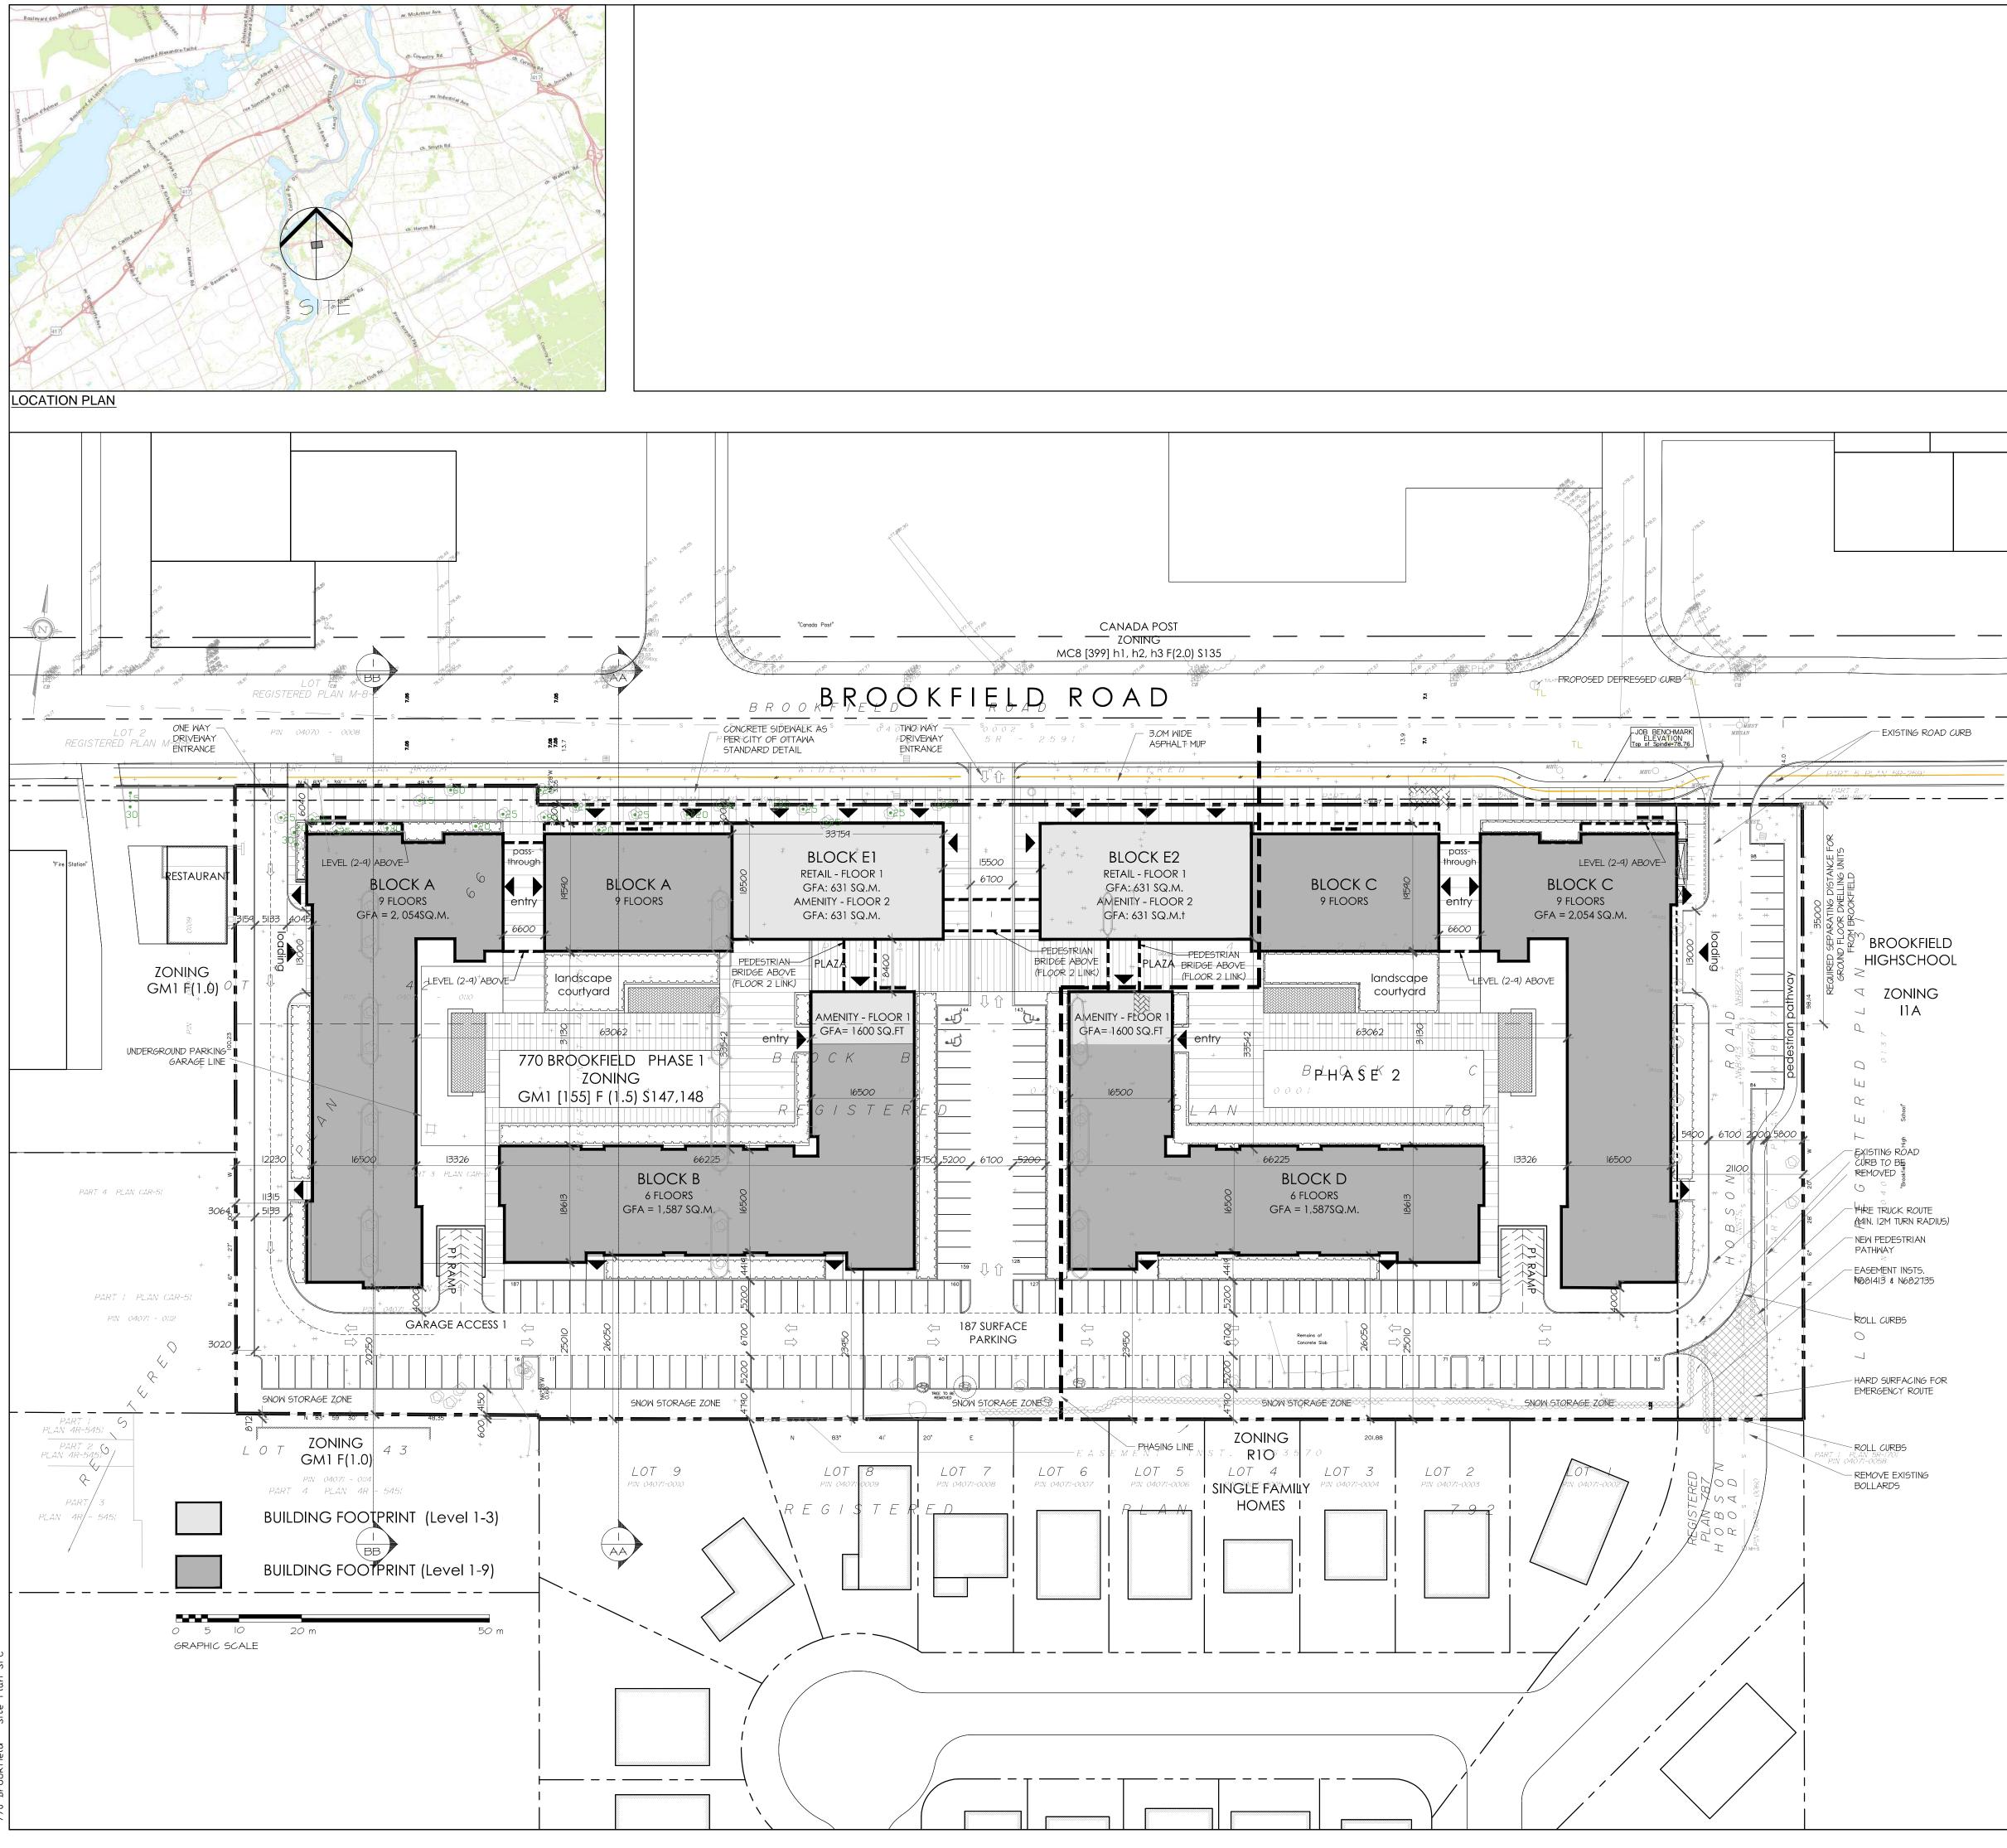

| SURVEY INFORMATION TAKE<br>TOPOGRAPHICAL PLAN OF BLOCKS B AND (<br>AND PART OF HOBSON ROAD (as closed)<br>REGISTERED PLAN 787 AND |                                                                                                                                    |                                                                                            | ATLANTIS INVESTMENTS                                                       |
|-----------------------------------------------------------------------------------------------------------------------------------|------------------------------------------------------------------------------------------------------------------------------------|--------------------------------------------------------------------------------------------|----------------------------------------------------------------------------|
| REGISTERED PLAN 181 AND<br>PART OF LOTS 42 AND 43<br>REGISTERED PLAN 66<br>CITY OF OTTAWA                                         |                                                                                                                                    |                                                                                            | <b>PROJECT MAN</b>                                                         |
| ANNIS, O'SULLIVAN, VOLLEBEKK LTD.                                                                                                 |                                                                                                                                    |                                                                                            | 170 LAURIER AVE. WEST, 9<br>Ottawa, ON<br>KIP 5V5                          |
| SITE SUMMARY:<br>PROPERTY ADDRESS:                                                                                                | 770 BROOKFIE                                                                                                                       | ELD RAOD                                                                                   | DOUG MCNEIL<br>TEL (613) 221 9560                                          |
| ZONING:                                                                                                                           | GM   [155] F(1.5,                                                                                                                  | ) 5147, 148                                                                                | SURVEYOR<br>ANNIS O"SULLIVAN, VOLLE                                        |
| SITE AREA (ZONING SCH. 147)<br>SITE AREA (SURVEY)                                                                                 | 24, 655 m²<br>24, 655 m²                                                                                                           |                                                                                            | I4 CONCOURSE GATE. SUIT<br>OTTAWA, ONTARIO<br>E.H. HERWEYER                |
| PROPOSED USE:                                                                                                                     | APARTMENT B                                                                                                                        |                                                                                            | TEL (613) 727-0850                                                         |
| BUILDING FOOTPRINT:<br>(ABOVE GRADE)                                                                                              | BLOCK A = 2,054 m <sup>2</sup><br>BLOCK B = 1587 m <sup>2</sup><br>BLOCK C = 2,054 m <sup>2</sup><br>BLOCK D = 1587 m <sup>2</sup> |                                                                                            | GEOTECHNICA<br>PATERSON GROUP INC.                                         |
|                                                                                                                                   | BLOCK EI = 1<br>BLOCK E2 = 1                                                                                                       | 631 m²                                                                                     | 154 COLONNADE ROAD SC<br>OTTAWA, ONTARIO K2E 7<br>CARLOS P. DA SILVA, P.EI |
| ZONING SUMMARY:                                                                                                                   | REQUIRED                                                                                                                           | PROVIDED                                                                                   | TEL (613) 226-7381                                                         |
| <u>SITE AREA: 24, 655</u> m²                                                                                                      | BUILDABLE GFA<br>GFAm²                                                                                                             | <u>FSI-GFA</u><br>FSI-GFAm²                                                                | TRANSPORTAT<br>ENGINEER                                                    |
| BLOCK A<br>BLOCK B<br>BLOCK C                                                                                                     | 19, 730m²<br>9150m²<br>19, 730m²                                                                                                   | 15, 143m²<br>6700m²<br>15, 143m²                                                           | 1223 MICHAEL STREET, SUI<br>PERTH, ONTARIO KIJ TT2                         |
| BLOCK D<br>BLOCK EI<br><u>BLOCK EI</u><br>TOTAL                                                                                   | 9150m <sup>2</sup><br>1260m <sup>2</sup><br><u>1260m<sup>2</sup></u><br>60, 280m <sup>2</sup>                                      | 6700m <sup>2</sup><br>600m <sup>2</sup><br><u>600m<sup>2</sup></u><br>44886 m <sup>2</sup> | RONALD JACK, P.ENG.<br>TEL (613) 738-4160                                  |
| FSI - SITE<br>BUILDING HEIGHT                                                                                                     | 1.5<br>27m MAX.                                                                                                                    | <u>1.82</u><br>27m                                                                         |                                                                            |
| GFA DISTRIBUTION                                                                                                                  | 2                                                                                                                                  | 2                                                                                          | SUITE 200, 1960 SCOTT ST<br>OTTAWA, ONTARIO KIZ BLA                        |
| TOTAL RESIDENTIAL GFA<br>TOTAL RETAIL GFA                                                                                         | / <sup>1</sup>                                                                                                                     | 42, 642m2     2244m2     44886 m2     44886 m2                                             | MARTHA LUSH<br>TEL (613) 729-4536 X 231                                    |
| TOTAL                                                                                                                             | 60, 280m²                                                                                                                          | 44886 m²                                                                                   | DAVID SCHAEFFER<br>ENGINEERING LTD.                                        |
| YARDS:<br>FRONT YARD:<br>BROOKEEL D ROAD                                                                                          | 2m MIN                                                                                                                             | an                                                                                         | I20 IBER ROAD, UNIT 203<br>STITTSVILLE, ONTARIO K29                        |
| BROOKFIELD ROAD<br>REAR YARD:                                                                                                     | 3m MIN.<br>7.5m (MIN.)                                                                                                             | 3m<br>2 <i>0.0</i> m                                                                       | ADAM D. FOBERT. P.ENG.<br>TEL (613) 836-0856 X 231                         |
| INTERIOR SIDE YARD:                                                                                                               | 3m (MIN.)<br>88.3 m WEST<br>12.2 m EAST                                                                                            |                                                                                            |                                                                            |
| VEHICULAR PARKING:                                                                                                                | REQUIRED                                                                                                                           | PROVIDED                                                                                   |                                                                            |
| RESIDENTIAL PARKING<br>TOTAL 808 UNITS                                                                                            | AS PER AREA 'C'                                                                                                                    | (MIN. 0.25/UNIT)                                                                           |                                                                            |
| MIXED USE BUILDING<br>BLOCK A + C TOTAL UNITS 528                                                                                 | (MIN. I.O/UNIT)<br>528 SPACES                                                                                                      | 147 SPACES                                                                                 |                                                                            |
| RESIDENTIAL USE BUILDING<br>(MINUS FIRST 12 UNITS)<br>BLOCK B + D TOTAL UNITS 280                                                 | (MIN. 0.5/UNIT)<br>280 SPACES                                                                                                      | 52 SPACES                                                                                  |                                                                            |
| VISITOR PARKING<br>808 UNITS                                                                                                      | (MIN. <i>0.2/</i> UNIT)<br>161.6 SPACES                                                                                            | 162 SPACES                                                                                 | 01 NOV 10, 2017 1551                                                       |
| RETAIL PARKING<br>*Current zoning provisions (Ottawa Zoning Bu                                                                    | (MIN. 3.4/ 100m²)<br>1-Law)                                                                                                        |                                                                                            | no. date re                                                                |
| TENANT BLOCK EI-A 198 m <sup>2</sup><br>TENANT BLOCK EI-B 198 m <sup>2</sup>                                                      | 6.7 SPACES<br>6.7 SPACES                                                                                                           | 6.7 SPACES<br>6.7 SPACES                                                                   | contractor to check<br>sions on site and<br>or omissions to t              |
| TENANT BLOCK EI-C 198 m²                                                                                                          | 6.7 SPACES                                                                                                                         | 6.7 SPACES                                                                                 | All contractors mu<br>pertinent codes a                                    |
| TENANT BLOCK E2-D 198 m <sup>2</sup><br>TENANT BLOCK E2-E 198 m <sup>2</sup><br>TENANT BLOCK E2-F 198 m <sup>2</sup>              | 6.7 SPACES<br>6.7 SPACES<br>6.7 SPACES                                                                                             | 6.7 SPACES<br>6.7 SPACES<br>6.7 SPACES                                                     | Do not scale drav                                                          |
| TOTAL PARKING PARKING DISTRIBUTION                                                                                                | 871.6 SPACES                                                                                                                       | 403 SPACES                                                                                 | This drawing may construction until                                        |
| PHASE I UNDERGROUND PARKING LEVEL<br><u>SURFACE</u><br>TOTAL                                                                      | 871.6 SPACES                                                                                                                       | 216 SPACES<br><u>187 SPACES</u><br>401 SPACES                                              | Copyright reserved                                                         |
| BICYCLE PARKING                                                                                                                   | REQUIRED                                                                                                                           | PROVIDED                                                                                   | APRIO<br>APRIO<br>A PRIO                                                   |
| BICYCLE PARKING                                                                                                                   | (MIN. 0.5/UNIT)                                                                                                                    |                                                                                            | APPIC                                                                      |
| 808 UNITS<br>RETAIL                                                                                                               | 404 SPACES<br>(1 / 1, 500m²)                                                                                                       | 404 SPACES                                                                                 | ð 🍂                                                                        |
| <u></u><br><u>2244</u> m <sup>2</sup>                                                                                             | 4.5 SPACES                                                                                                                         | 6 SPACES                                                                                   |                                                                            |
| TOTAL                                                                                                                             | 409 SPACES                                                                                                                         | 410 SPACES<br>PROVIDED                                                                     | 1                                                                          |
| BLOCK A<br>193 UNITS                                                                                                              | 1158 m <sup>2</sup><br>(MIN. 6m <sup>2</sup> / UNIT)                                                                               | l, 002 m²                                                                                  |                                                                            |
| BLOCK B<br>150 UNITS                                                                                                              | 900 m²<br>(MIN. 6m2 / UNIT)                                                                                                        | 346 m²<br>+ 124m² (EXT.)                                                                   | Hobin Architecture                                                         |
| LANDSCAPE COURTYARD<br>TOTAL                                                                                                      | 2058 m <sup>2</sup>                                                                                                                | $\frac{1867 \text{ m}^2}{3339 \text{ m}^2}$                                                | 63 Pamilla Street<br>Ottawa, Ontario                                       |
| BUILDING FOOTPRINT (I-9 S                                                                                                         | TORIES)                                                                                                                            |                                                                                            | Canada K1S 3K7<br>T: 613-238-7200<br>F: 613-235-2005                       |
| BUILDING FOOTPRINT (1-3 S                                                                                                         | STORIES)                                                                                                                           |                                                                                            | E: mail@hobinarc.com<br><b>hobinarc.com</b>                                |
| HARD SURFACE PAVERS                                                                                                               |                                                                                                                                    |                                                                                            | PROJECT/LOCAT<br>770 Bro<br>Residential A                                  |
|                                                                                                                                   |                                                                                                                                    |                                                                                            | 770 E                                                                      |
| UNDERGROUND                                                                                                                       |                                                                                                                                    |                                                                                            | Si<br>N                                                                    |
| PARKING FOOTPRINT                                                                                                                 |                                                                                                                                    |                                                                                            | DRAWN BY: DAT<br>RL, JB 2017-                                              |
| SITE LOT LINE                                                                                                                     |                                                                                                                                    |                                                                                            |                                                                            |
| — – – — EASEMENTS                                                                                                                 |                                                                                                                                    |                                                                                            |                                                                            |
| BUILDING ENVELOPE<br>ABOVE GROUND FLOOR                                                                                           |                                                                                                                                    |                                                                                            |                                                                            |
| PHASING LINE                                                                                                                      |                                                                                                                                    |                                                                                            | $   \setminus  $                                                           |

1ENTS INC. ANAGER ST, Suite 604,

/OLLEBEKK LTD. E. SVITE 500

ARCHITECT

ING ENGINEER

| 01 NOV 10, 2017                                                                                                                                                        | ISSUED FOR ZONING AMENDMENT |  |  |  |
|------------------------------------------------------------------------------------------------------------------------------------------------------------------------|-----------------------------|--|--|--|
| no. date                                                                                                                                                               | revision                    |  |  |  |
| It is the responsibility of the appropriate<br>contractor to check and verify all dimen-<br>sions on site and report all errors and/<br>or omissions to the architect. |                             |  |  |  |
| All contractors must comply with all pertinent codes and by-laws.                                                                                                      |                             |  |  |  |
| Do not scale drawings.                                                                                                                                                 |                             |  |  |  |
| This drawing may not be used for construction until signed.                                                                                                            |                             |  |  |  |
| Copyright reserved.                                                                                                                                                    |                             |  |  |  |
|                                                                                                                                                                        |                             |  |  |  |

| PROJECT/LOCATION:                     |                  |              |  |  |  |
|---------------------------------------|------------------|--------------|--|--|--|
| 770 Brookfield Ave                    |                  |              |  |  |  |
|                                       |                  |              |  |  |  |
| <b>Residential Apartment Building</b> |                  |              |  |  |  |
|                                       |                  |              |  |  |  |
| 770 Brookfield Ave.                   |                  |              |  |  |  |
| DRAWING TITLE:                        |                  |              |  |  |  |
| Site Plan                             |                  |              |  |  |  |
|                                       |                  |              |  |  |  |
| Master                                |                  |              |  |  |  |
|                                       |                  |              |  |  |  |
|                                       |                  | 1            |  |  |  |
| DRAWN BY:                             | DATE:            | SCALE:       |  |  |  |
| RL, JB                                | 2017-11-10       | 1:500        |  |  |  |
|                                       |                  |              |  |  |  |
|                                       |                  | PROJECT:     |  |  |  |
|                                       |                  | 1741         |  |  |  |
|                                       | $ / \mathbf{N} $ |              |  |  |  |
|                                       |                  | DRAWING NO.: |  |  |  |
|                                       |                  |              |  |  |  |
|                                       |                  |              |  |  |  |
|                                       | / 🔨              |              |  |  |  |
| $\setminus$ /                         | /                | A1.01        |  |  |  |
| $\sim$ /                              |                  |              |  |  |  |