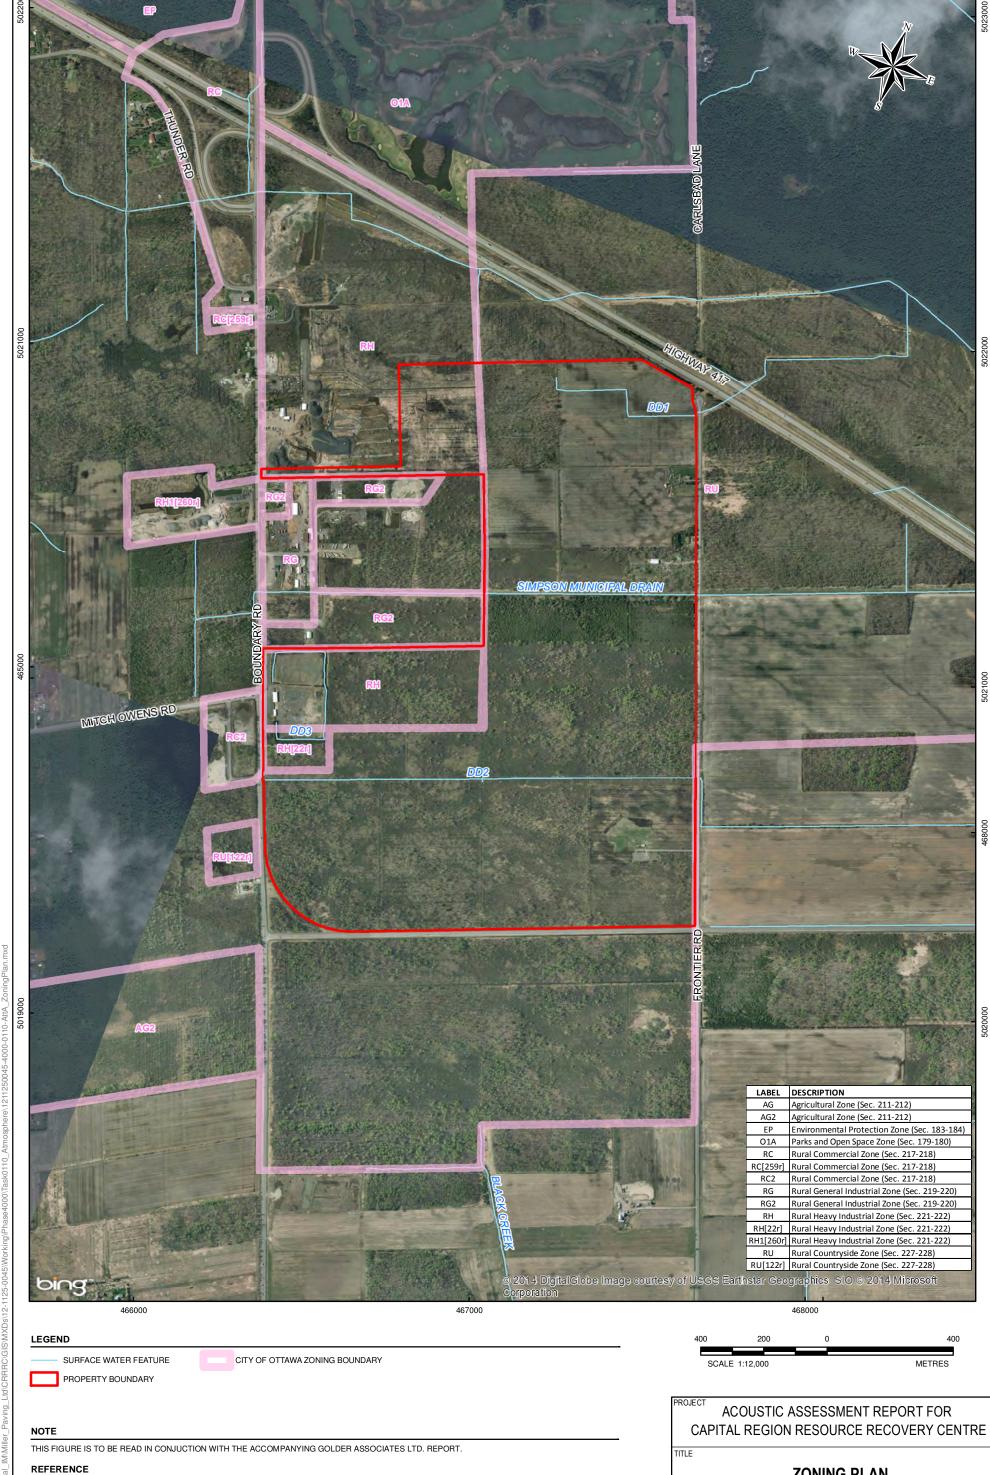

## **ATTACHMENT A**

**Zoning Designation Plan** 

466000

5023000

467000

BACKGROUND IMAGERY - BING MAPS AERIAL (C) 2010 MICROSOFT CORPORATION AND ITS DATA SUPPLIERS. AERIAL PHOTOGRAPHS PURCHASED FROM THE CITY OF OTTAWA.

LAND INFORMATION ONTARIO (LIO) DATA PRODUCED BY GOLDER ASSOCIATES LTD. UNDER LICENCE FROM ONTARIO MINISTRY OF NATURAL RESOURCES, © QUEENS PRINTER 2012.

ZONING BOUNDARIES DIGITIZED FROM GEOOTTAWA, CITY OF OTTAWA MAPPING WEBSITE, HTTP://MAPS.OTTAWA.CA/GEOOTTAWA. PROJECTION: TRANSVERSE MERCATOR DATUM: NAD 83 COORDINATE SYSTEM: UTM ZONE 18

## **ZONING PLAN**

|  | 111000001110. 12 1120 0040 |     |           | SCALE AS SHOWN | INL V. U. |
|--|----------------------------|-----|-----------|----------------|-----------|
|  | DESIGN                     | TG  | DEC. 2013 |                |           |
|  | GIS                        | BR  | DEC. 2013 | ATTACHMENT A   |           |
|  | CHECK                      | PLE | AUG. 2014 |                | ENI /     |
|  | DEV/IEW/                   | DAC | ALIC 2014 |                |           |