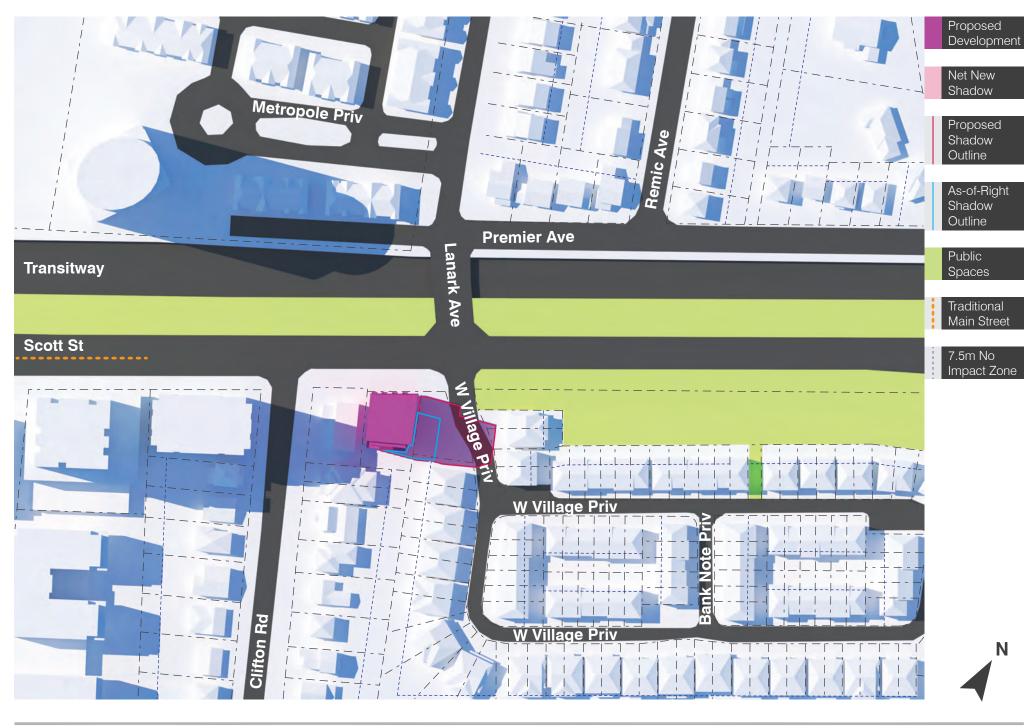

**1946 SCOTT STREET** TOP VIEW SHADOW STUDY JUNE 21<sup>ST</sup> 8AM EDT |1715|SCALE NTS|17 August 2017

**1946 SCOTT STREET** TOP VIEW SHADOW STUDY JUNE 21<sup>ST</sup> 9AM EDT |1715|SCALE NTS|17 August 2017