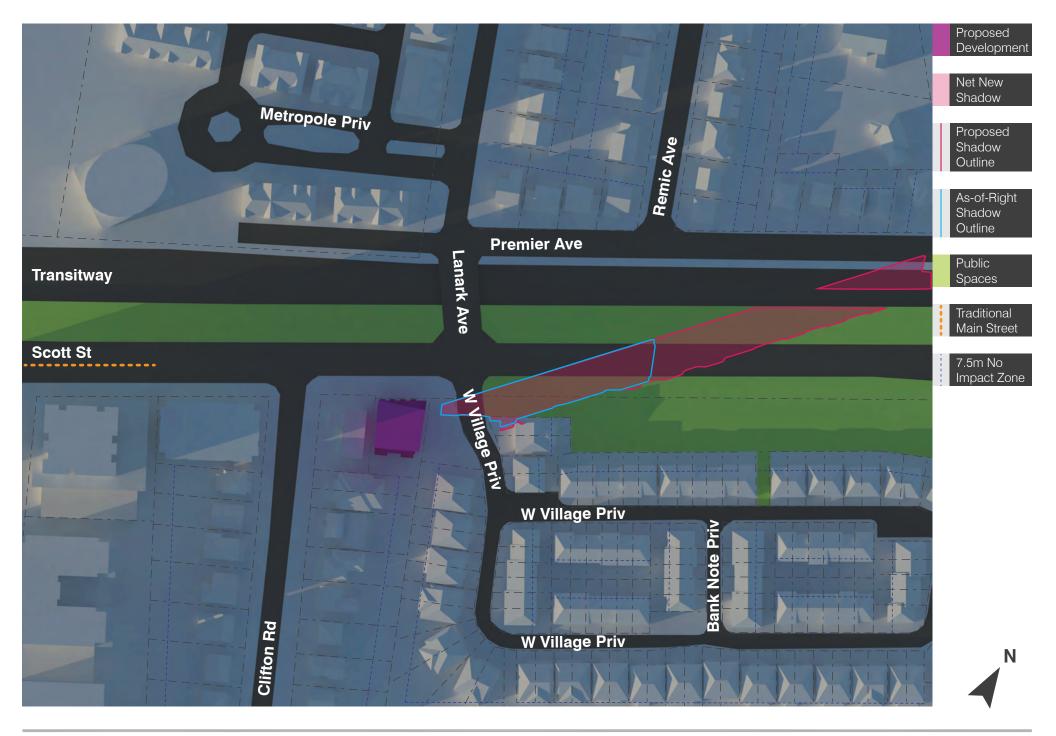

**1946 SCOTT STREET** TOP VIEW SHADOW STUDY JUNE 21<sup>ST</sup> 10AM EDT |1715|SCALE NTS|17 August 2017

**1946 SCOTT STREET** TOP VIEW SHADOW STUDY JUNE 21<sup>ST</sup> 11AM EDT |1715|SCALE NTS|17 August 2017