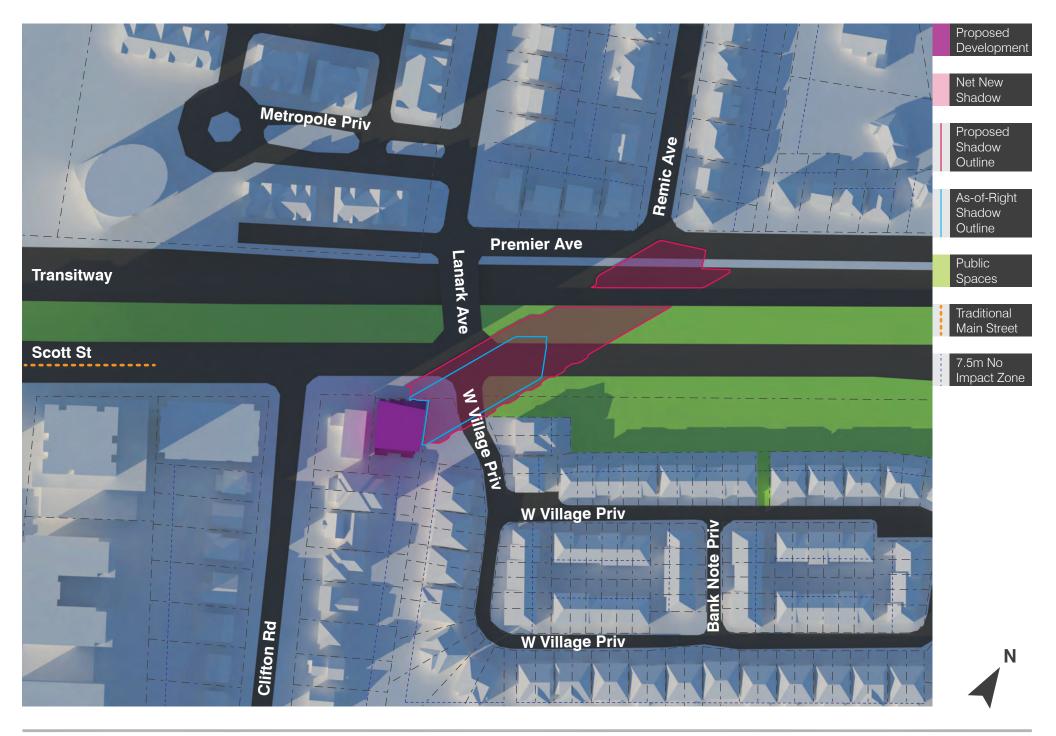

**1946 SCOTT STREET** TOP VIEW SHADOW STUDY JUNE 21<sup>ST</sup> 8AM EDT |1715|SCALE NTS|17 August 2017

**1946 SCOTT STREET** TOP VIEW SHADOW STUDY JUNE 21<sup>ST</sup> 9AM EDT |1715|SCALE NTS|17 August 2017