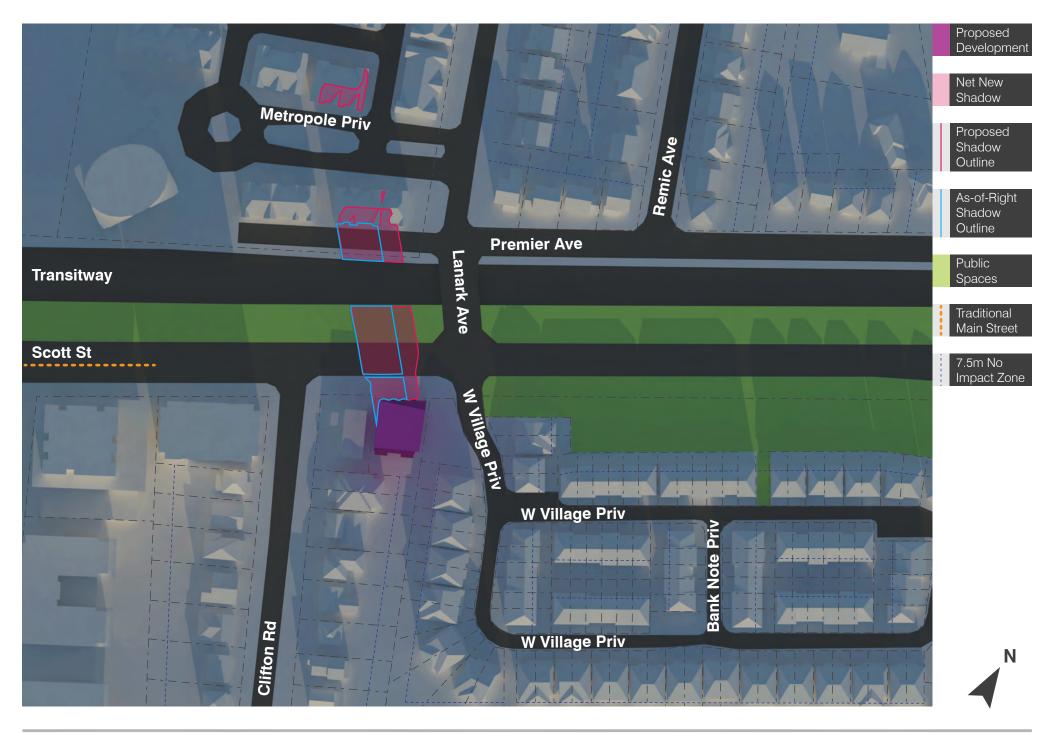

**1946 SCOTT STREET** TOP VIEW SHADOW STUDY JUNE 21<sup>ST</sup> 2PM EDT |1715|SCALE NTS|17 August 2017

**1946 SCOTT STREET** TOP VIEW SHADOW STUDY JUNE 21<sup>ST</sup> 3PM EDT |1715|SCALE NTS|17 August 2017