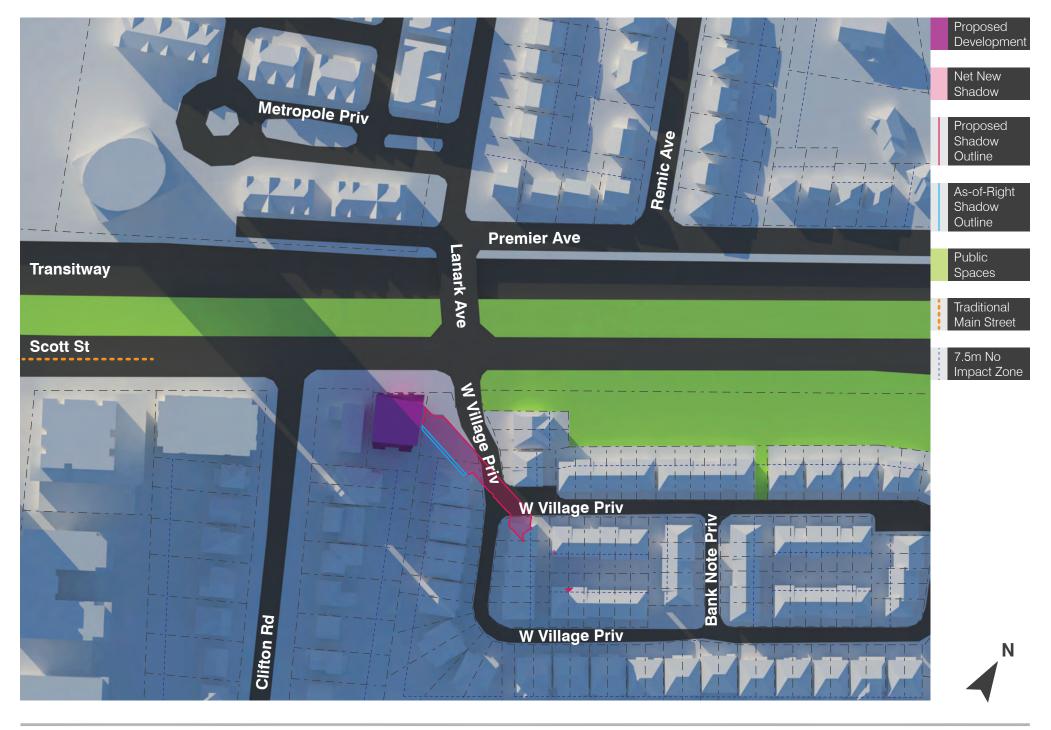

**1946 SCOTT STREET** TOP VIEW SHADOW STUDY JUNE 21<sup>ST</sup> 2PM EDT |1715|SCALE NTS|17 August 2017

**1946 SCOTT STREET** TOP VIEW SHADOW STUDY JUNE 21<sup>ST</sup> 3PM EDT |1715|SCALE NTS|17 August 2017