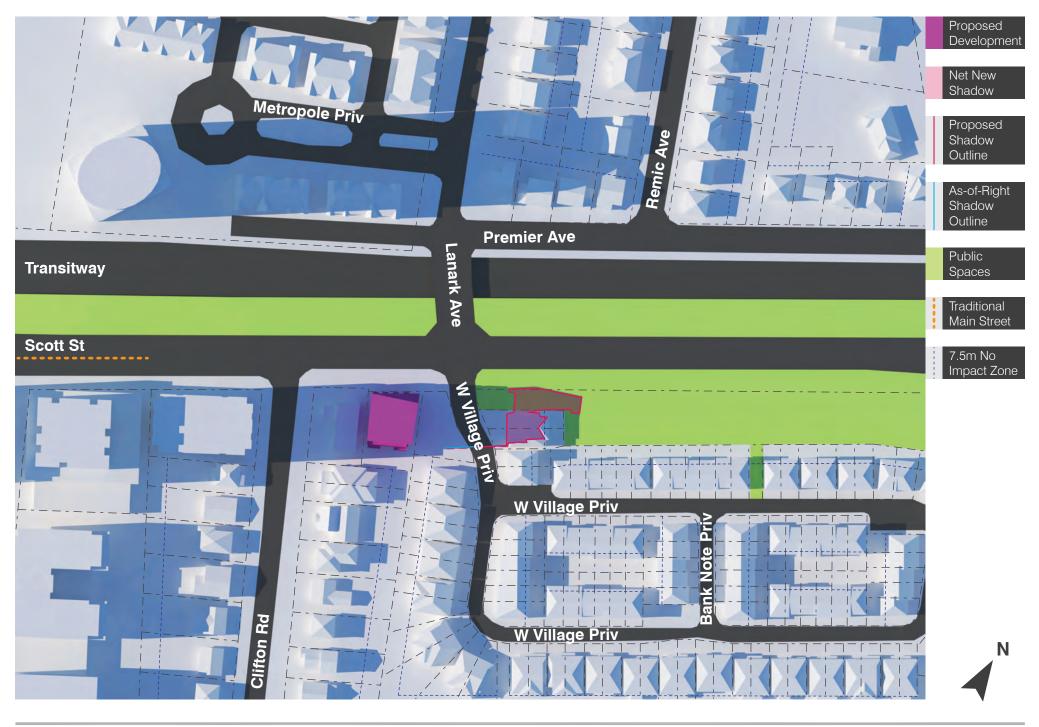

**1946 SCOTT STREET** TOP VIEW SHADOW STUDY JUNE 21<sup>ST</sup> 8AM EDT |1715|SCALE NTS|17 August 2017

**1946 SCOTT STREET** TOP VIEW SHADOW STUDY JUNE 21<sup>ST</sup> 9AM EDT |1715|SCALE NTS|17 August 2017