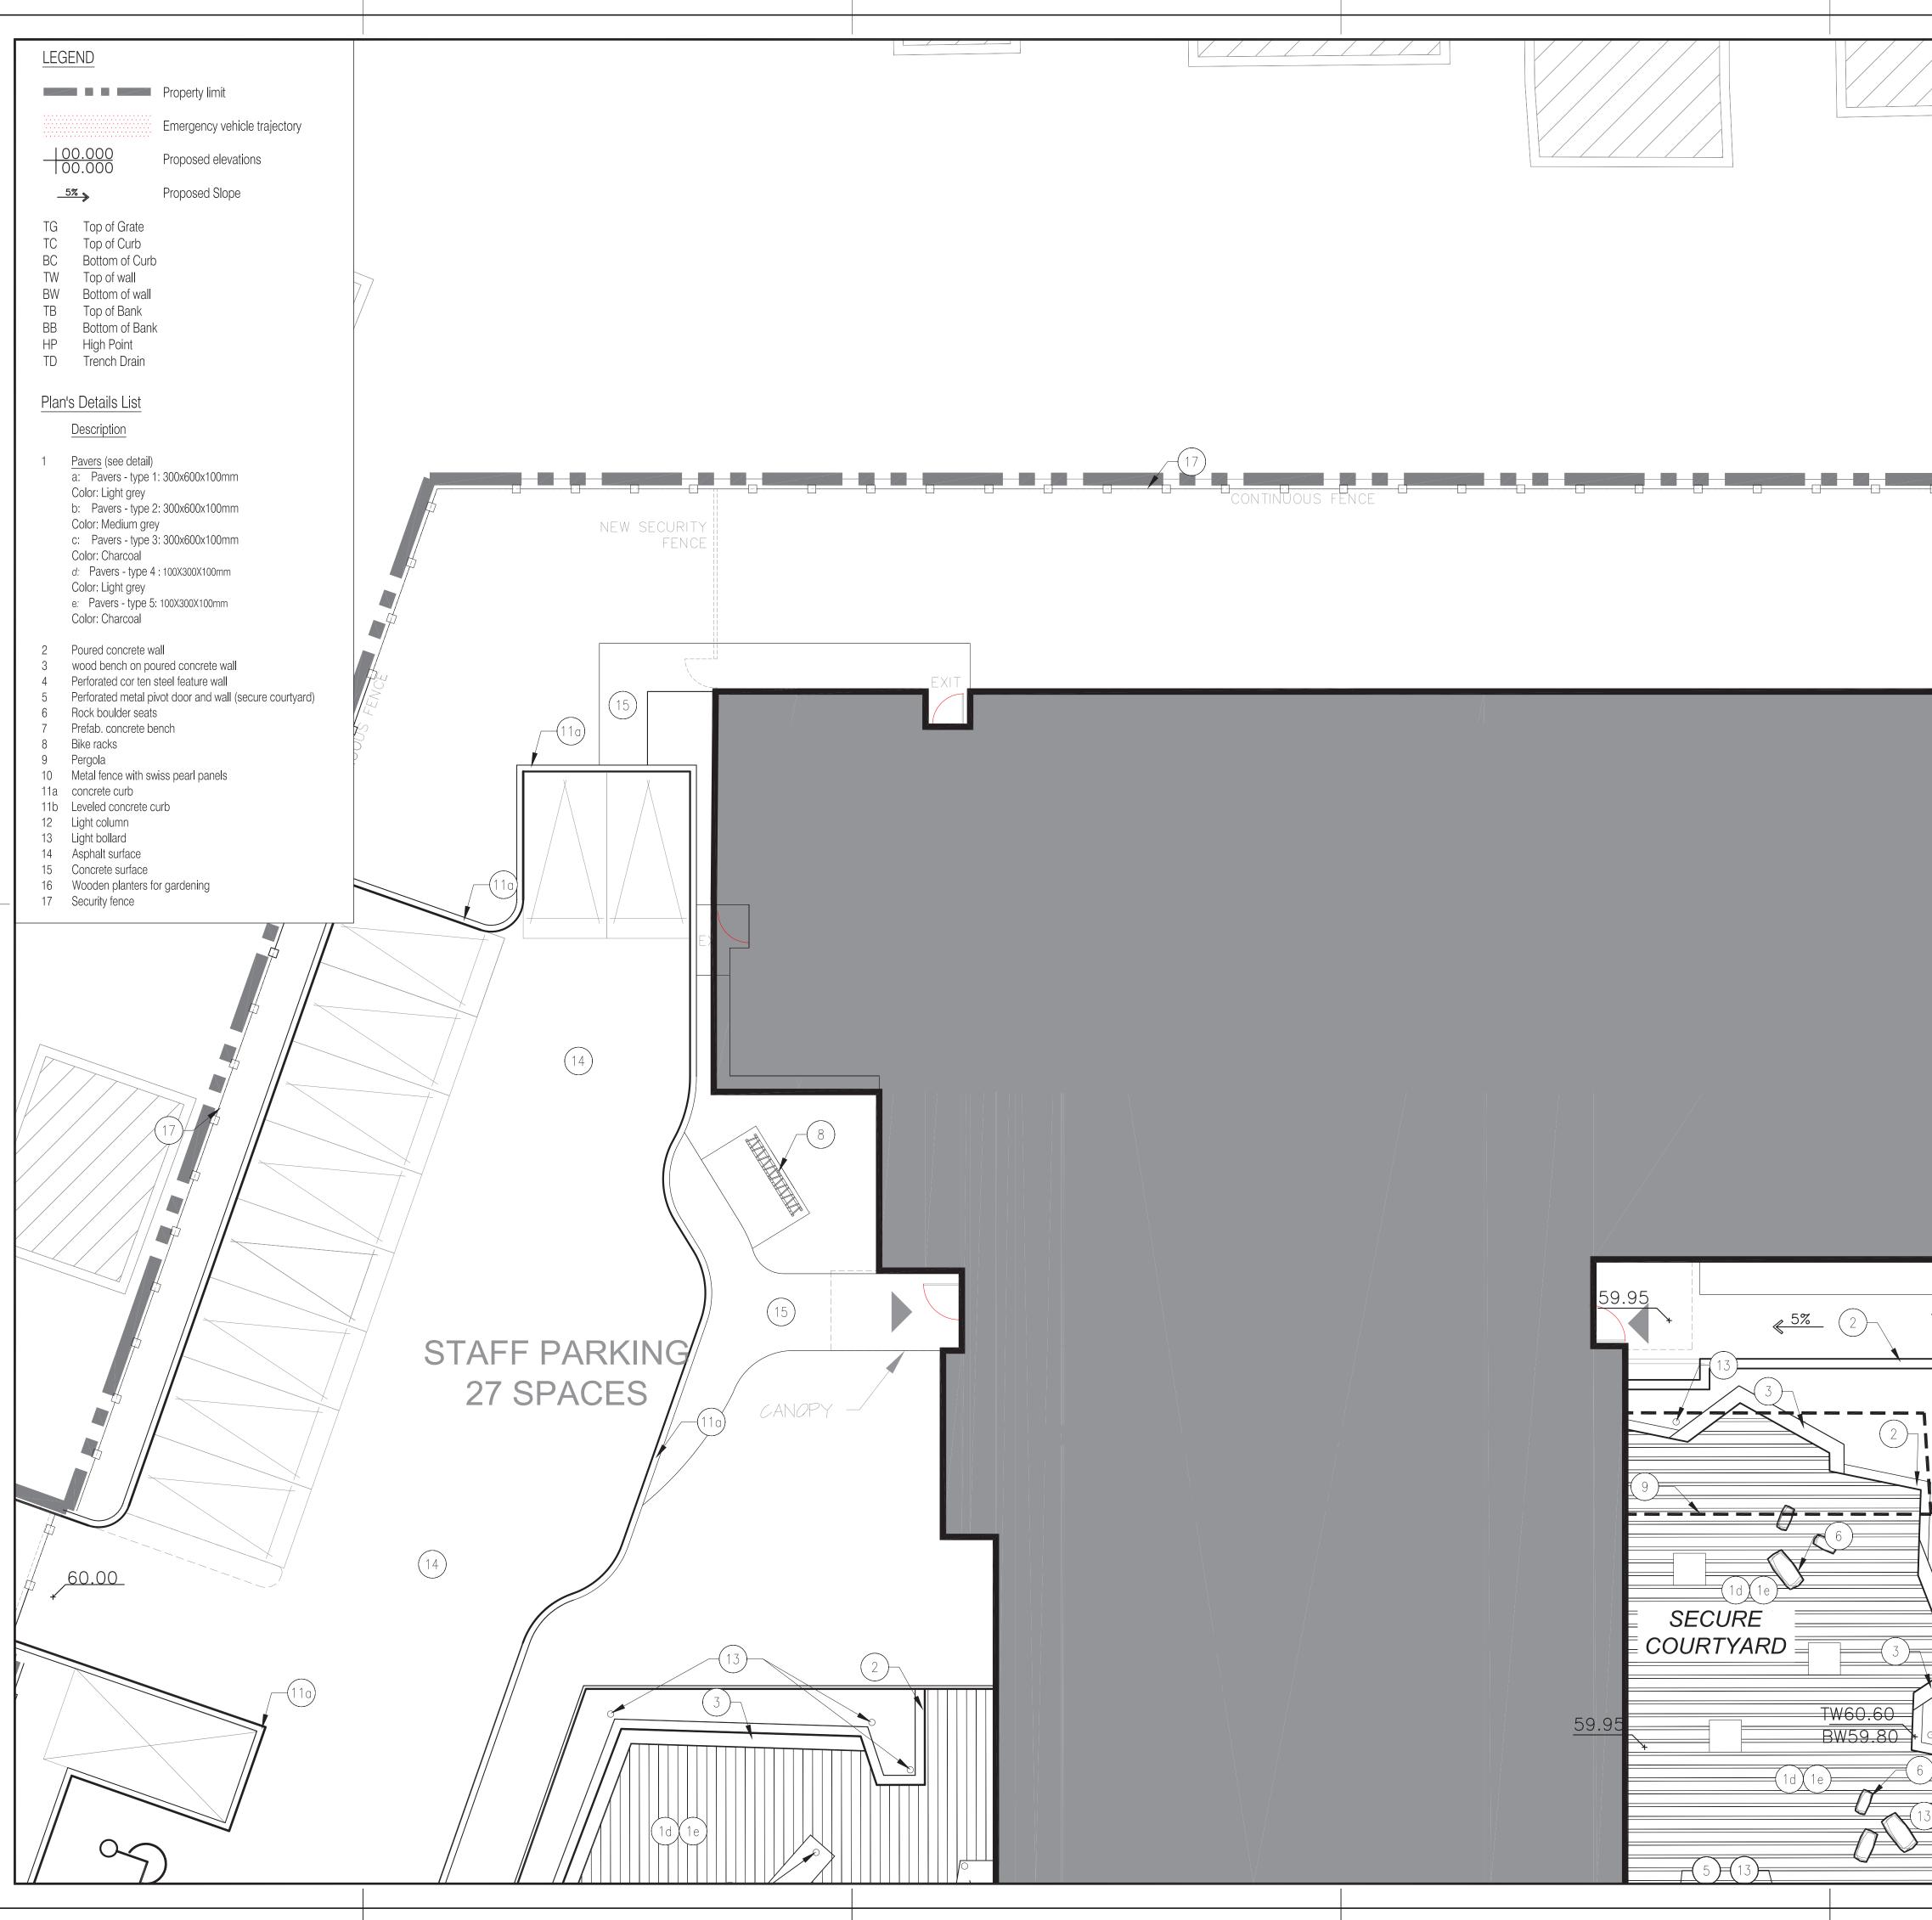

| LEGEND                                                                                                                                                                 |                                                              |
|------------------------------------------------------------------------------------------------------------------------------------------------------------------------|--------------------------------------------------------------|
| Property limit                                                                                                                                                         |                                                              |
| Emergency vehicle trajectory                                                                                                                                           |                                                              |
| 00.000     Proposed elevations       57     Drapaged Class                                                                                                             |                                                              |
| _5% → Proposed Slope<br>TG Top of Grate                                                                                                                                | <u>59.95</u><br><u>59.95</u><br><u>59.48</u><br><u>59.48</u> |
| TC Top of Curb<br>BC Bottom of Curb                                                                                                                                    |                                                              |
| TWTop of wallBWBottom of wallTBTop of Bank                                                                                                                             |                                                              |
| BB Bottom of Bank<br>HP High Point                                                                                                                                     |                                                              |
| TD Trench Drain                                                                                                                                                        |                                                              |
| Plan's Details List                                                                                                                                                    |                                                              |
| Description       1     Pavers (see detail)                                                                                                                            |                                                              |
| a: Pavers - type 1: 300x600x100mm<br>Color: Light grey                                                                                                                 |                                                              |
| <ul> <li>b: Pavers - type 2: 300x600x100mm</li> <li>Color: Medium grey</li> <li>c: Pavers - type 3: 300x600x100mm</li> </ul>                                           | SECURE<br>COURTYARD                                          |
| Color: Charcoal<br>d: Pavers - type 4 : 100X300X100mm                                                                                                                  |                                                              |
| Color: Light grey<br>e: Pavers - type 5: 100X300X100mm<br>Color: Charcoal                                                                                              | 59.95 TW60.60                                                |
| 2 Poured concrete wall                                                                                                                                                 | BW59.80                                                      |
| <ul> <li>wood bench on poured concrete wall</li> <li>Perforated cor ten steel feature wall</li> <li>Perforated metal pivot door and wall (secure courtyard)</li> </ul> |                                                              |
| <ul><li>6 Rock boulder seats</li><li>7 Prefab. concrete bench</li></ul>                                                                                                |                                                              |
| <ul><li>8 Bike racks</li><li>9 Pergola</li><li>10 Metal fence with swiss pearl panels</li></ul>                                                                        |                                                              |
| <ul><li>11a concrete curb</li><li>11b Leveled concrete curb</li></ul>                                                                                                  |                                                              |
| <ol> <li>Light column</li> <li>Light bollard</li> <li>Asphalt surface</li> </ol>                                                                                       |                                                              |
| <ol> <li>Concrete surface</li> <li>Wooden planters for gardening</li> </ol>                                                                                            |                                                              |
| 17 Security fence                                                                                                                                                      | 59.95 (1d 1e) 5%                                             |
|                                                                                                                                                                        | $\begin{array}{c c c c c c c c c c c c c c c c c c c $       |
|                                                                                                                                                                        |                                                              |
|                                                                                                                                                                        |                                                              |
|                                                                                                                                                                        |                                                              |
|                                                                                                                                                                        |                                                              |
|                                                                                                                                                                        |                                                              |
|                                                                                                                                                                        |                                                              |
|                                                                                                                                                                        |                                                              |
|                                                                                                                                                                        |                                                              |
|                                                                                                                                                                        |                                                              |
|                                                                                                                                                                        |                                                              |
|                                                                                                                                                                        |                                                              |
|                                                                                                                                                                        |                                                              |
|                                                                                                                                                                        |                                                              |
|                                                                                                                                                                        |                                                              |