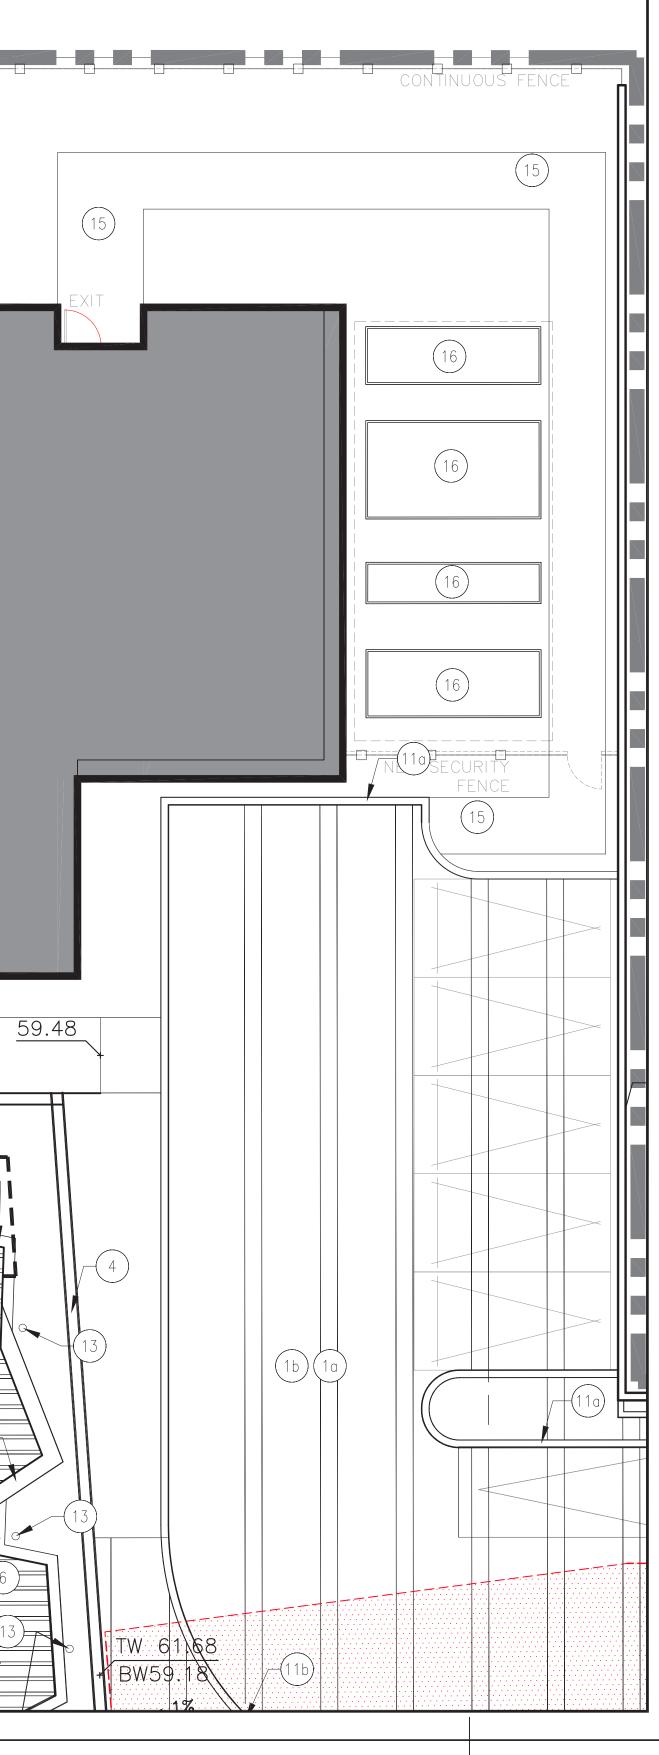

| LEGEND                                                                                                                                                                 |                                                              |
|------------------------------------------------------------------------------------------------------------------------------------------------------------------------|--------------------------------------------------------------|
| Property limit                                                                                                                                                         |                                                              |
| Emergency vehicle trajectory                                                                                                                                           |                                                              |
| 00.000     Proposed elevations       57     Drapaged Class                                                                                                             |                                                              |
| _5% → Proposed Slope<br>TG Top of Grate                                                                                                                                | <u>59.95</u><br><u>59.95</u><br><u>59.48</u><br><u>59.48</u> |
| TC Top of Curb<br>BC Bottom of Curb                                                                                                                                    |                                                              |
| TWTop of wallBWBottom of wallTBTop of Bank                                                                                                                             |                                                              |
| BB Bottom of Bank<br>HP High Point                                                                                                                                     |                                                              |
| TD Trench Drain                                                                                                                                                        |                                                              |
| Plan's Details List                                                                                                                                                    |                                                              |
| Description       1     Pavers (see detail)                                                                                                                            |                                                              |
| a: Pavers - type 1: 300x600x100mm<br>Color: Light grey                                                                                                                 |                                                              |
| <ul> <li>b: Pavers - type 2: 300x600x100mm</li> <li>Color: Medium grey</li> <li>c: Pavers - type 3: 300x600x100mm</li> </ul>                                           | SECURE<br>COURTYARD                                          |
| Color: Charcoal<br>d: Pavers - type 4 : 100X300X100mm                                                                                                                  |                                                              |
| Color: Light grey<br>e: Pavers - type 5: 100X300X100mm<br>Color: Charcoal                                                                                              | 59.95 TW60.60                                                |
| 2 Poured concrete wall                                                                                                                                                 | BW59.80                                                      |
| <ul> <li>wood bench on poured concrete wall</li> <li>Perforated cor ten steel feature wall</li> <li>Perforated metal pivot door and wall (secure courtyard)</li> </ul> |                                                              |
| <ul><li>6 Rock boulder seats</li><li>7 Prefab. concrete bench</li></ul>                                                                                                |                                                              |
| <ul><li>8 Bike racks</li><li>9 Pergola</li><li>10 Metal fence with swiss pearl panels</li></ul>                                                                        |                                                              |
| <ul><li>11a concrete curb</li><li>11b Leveled concrete curb</li></ul>                                                                                                  |                                                              |
| <ol> <li>Light column</li> <li>Light bollard</li> <li>Asphalt surface</li> </ol>                                                                                       |                                                              |
| <ol> <li>Concrete surface</li> <li>Wooden planters for gardening</li> </ol>                                                                                            |                                                              |
| 17 Security fence                                                                                                                                                      | 59.95 (1d 1e) 5%                                             |
|                                                                                                                                                                        | $\begin{array}{c c c c c c c c c c c c c c c c c c c $       |
|                                                                                                                                                                        |                                                              |
|                                                                                                                                                                        |                                                              |
|                                                                                                                                                                        |                                                              |
|                                                                                                                                                                        |                                                              |
|                                                                                                                                                                        |                                                              |
|                                                                                                                                                                        |                                                              |
|                                                                                                                                                                        |                                                              |
|                                                                                                                                                                        |                                                              |
|                                                                                                                                                                        |                                                              |
|                                                                                                                                                                        |                                                              |
|                                                                                                                                                                        |                                                              |
|                                                                                                                                                                        |                                                              |
|                                                                                                                                                                        |                                                              |
|                                                                                                                                                                        |                                                              |