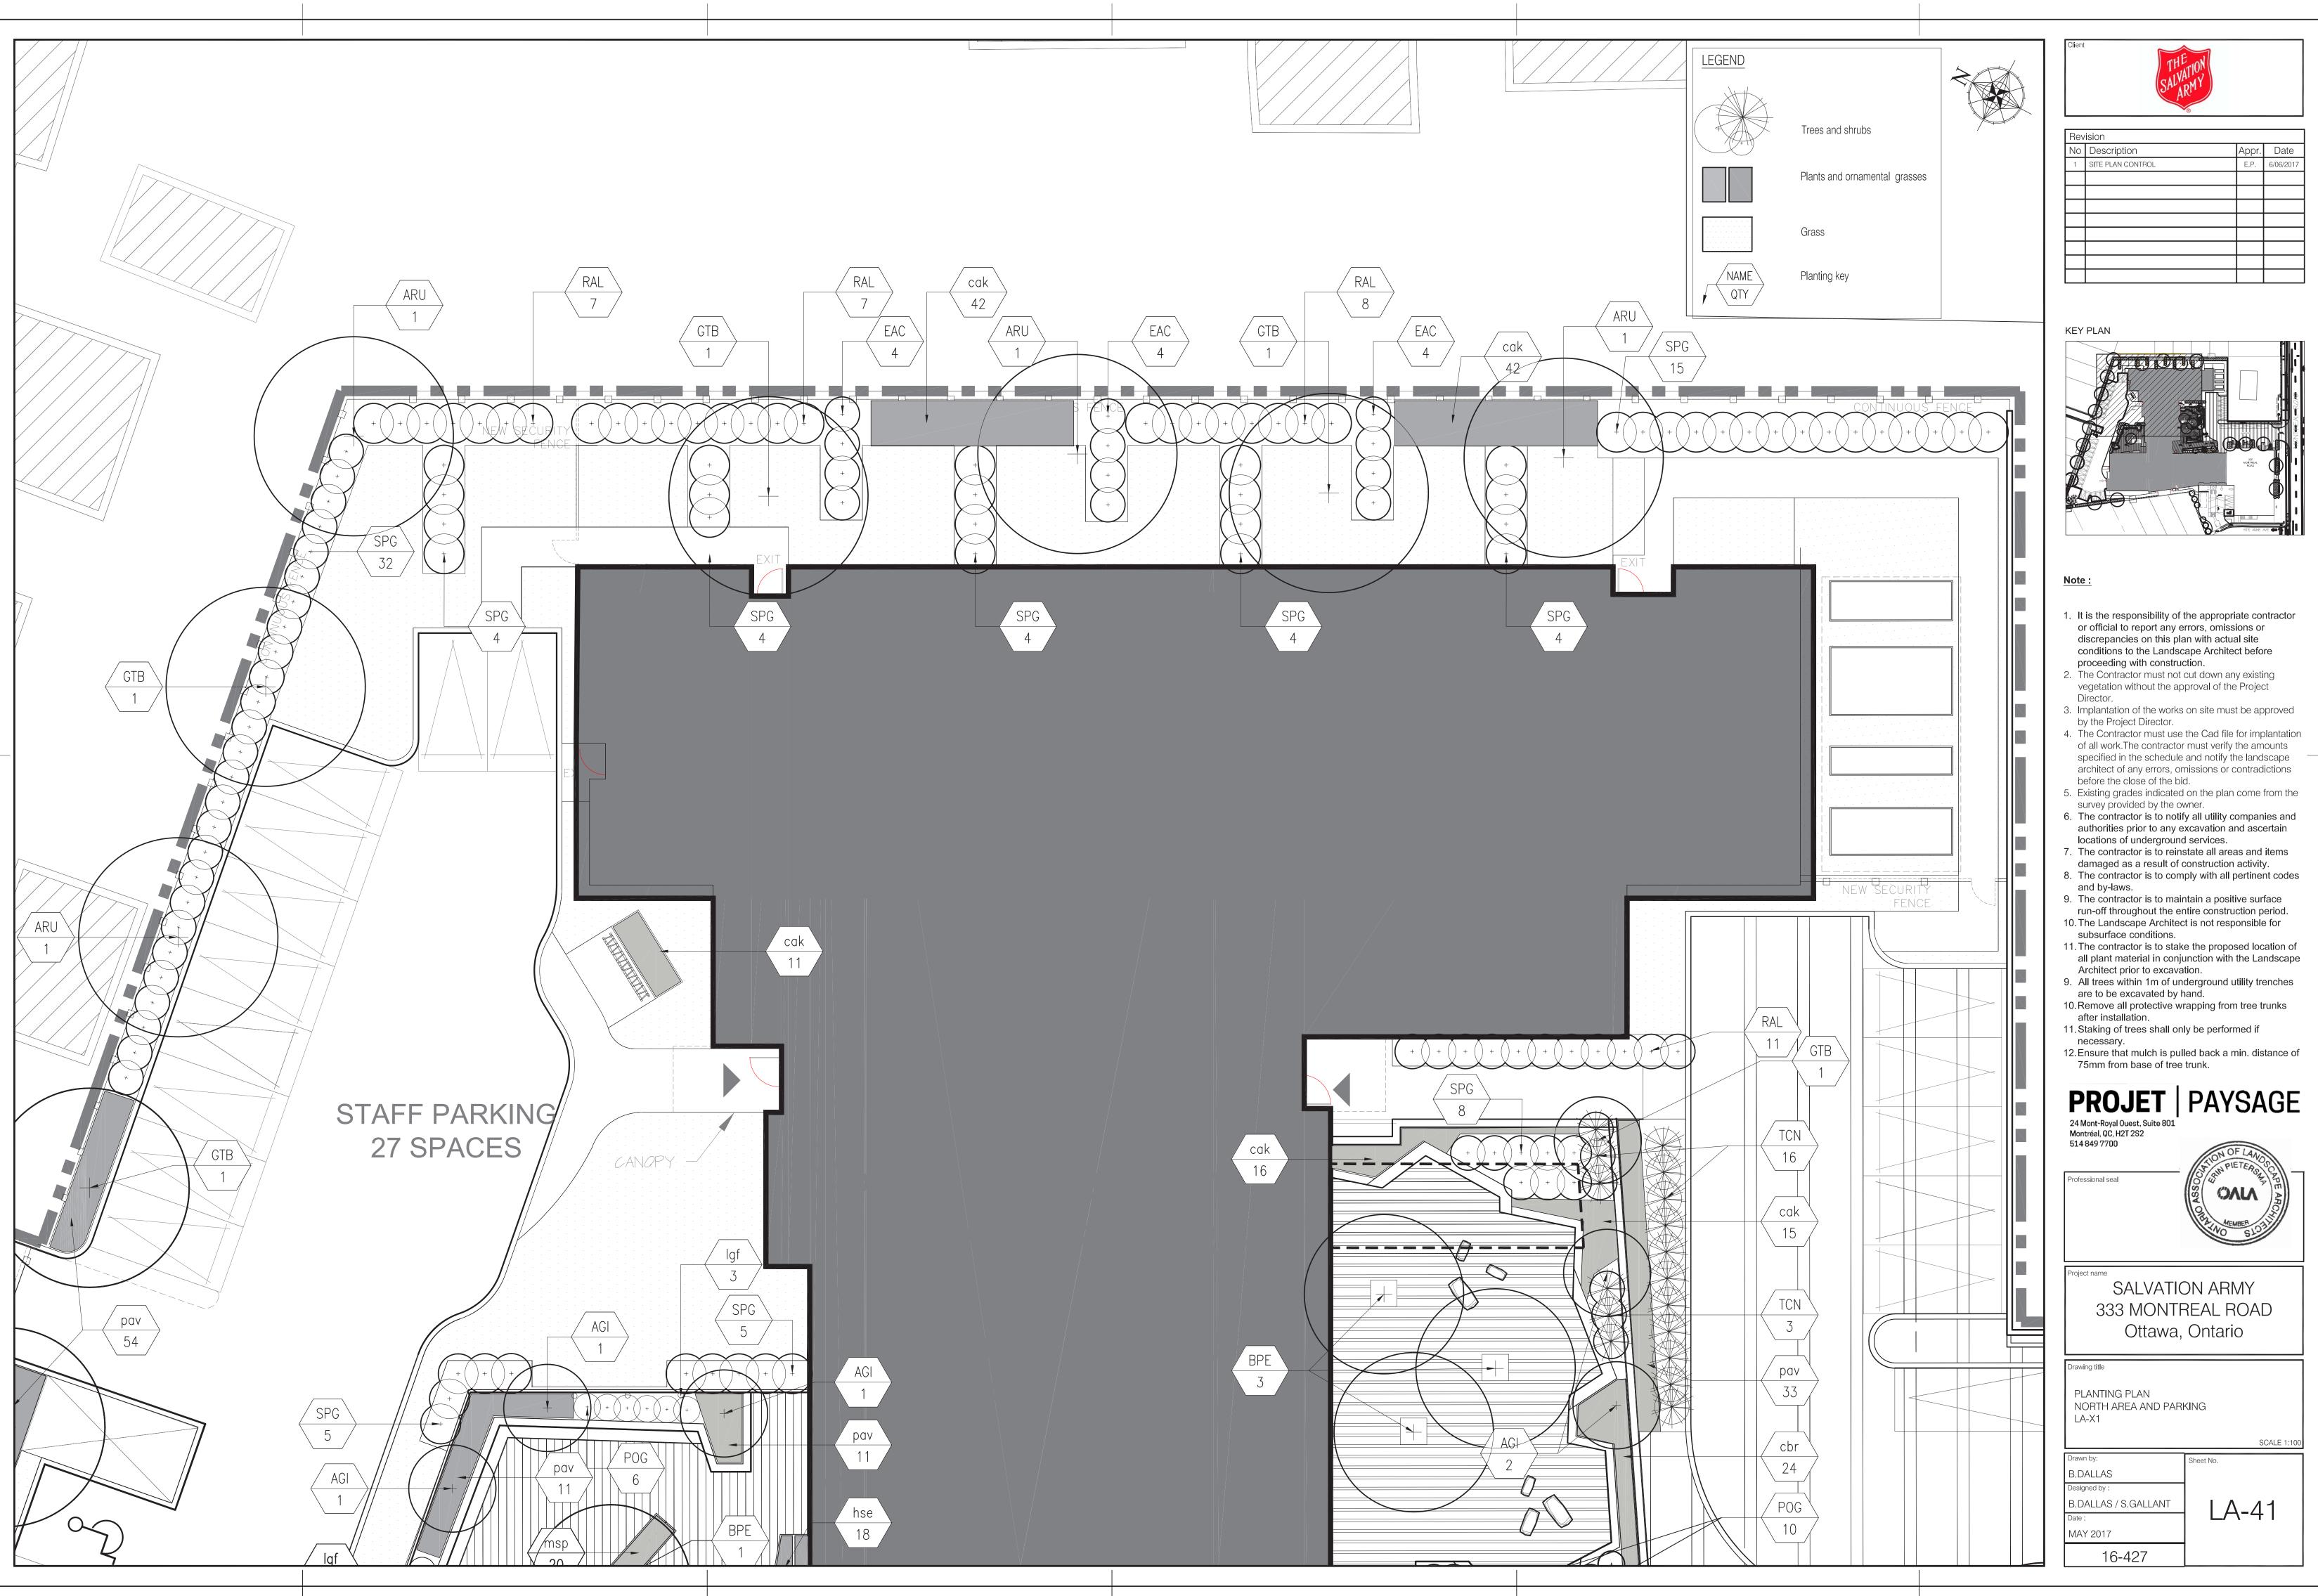

# PROJET PAYSAGE 24 Mont-Royal Ouest, Suite 801 Montréal, QC, H2T 2S2 514 849 7700 ofessional seal OVIV ect name SALVATION ARMY 333 MONTREAL ROAD Ottawa, Ontario Drawing title

GRADING AND DESCRIPTION PLAN NORTH AREA AND PARKING LA-X1

|                      | SCALE 1:10 |
|----------------------|------------|
| Drawn by:            | Sheet No.  |
| B.DALLAS             |            |
| Designed by :        |            |
| B.DALLAS / S.GALLANT | I A-31     |
| Date :               |            |
| MAY 2017             |            |
| 16-427               |            |