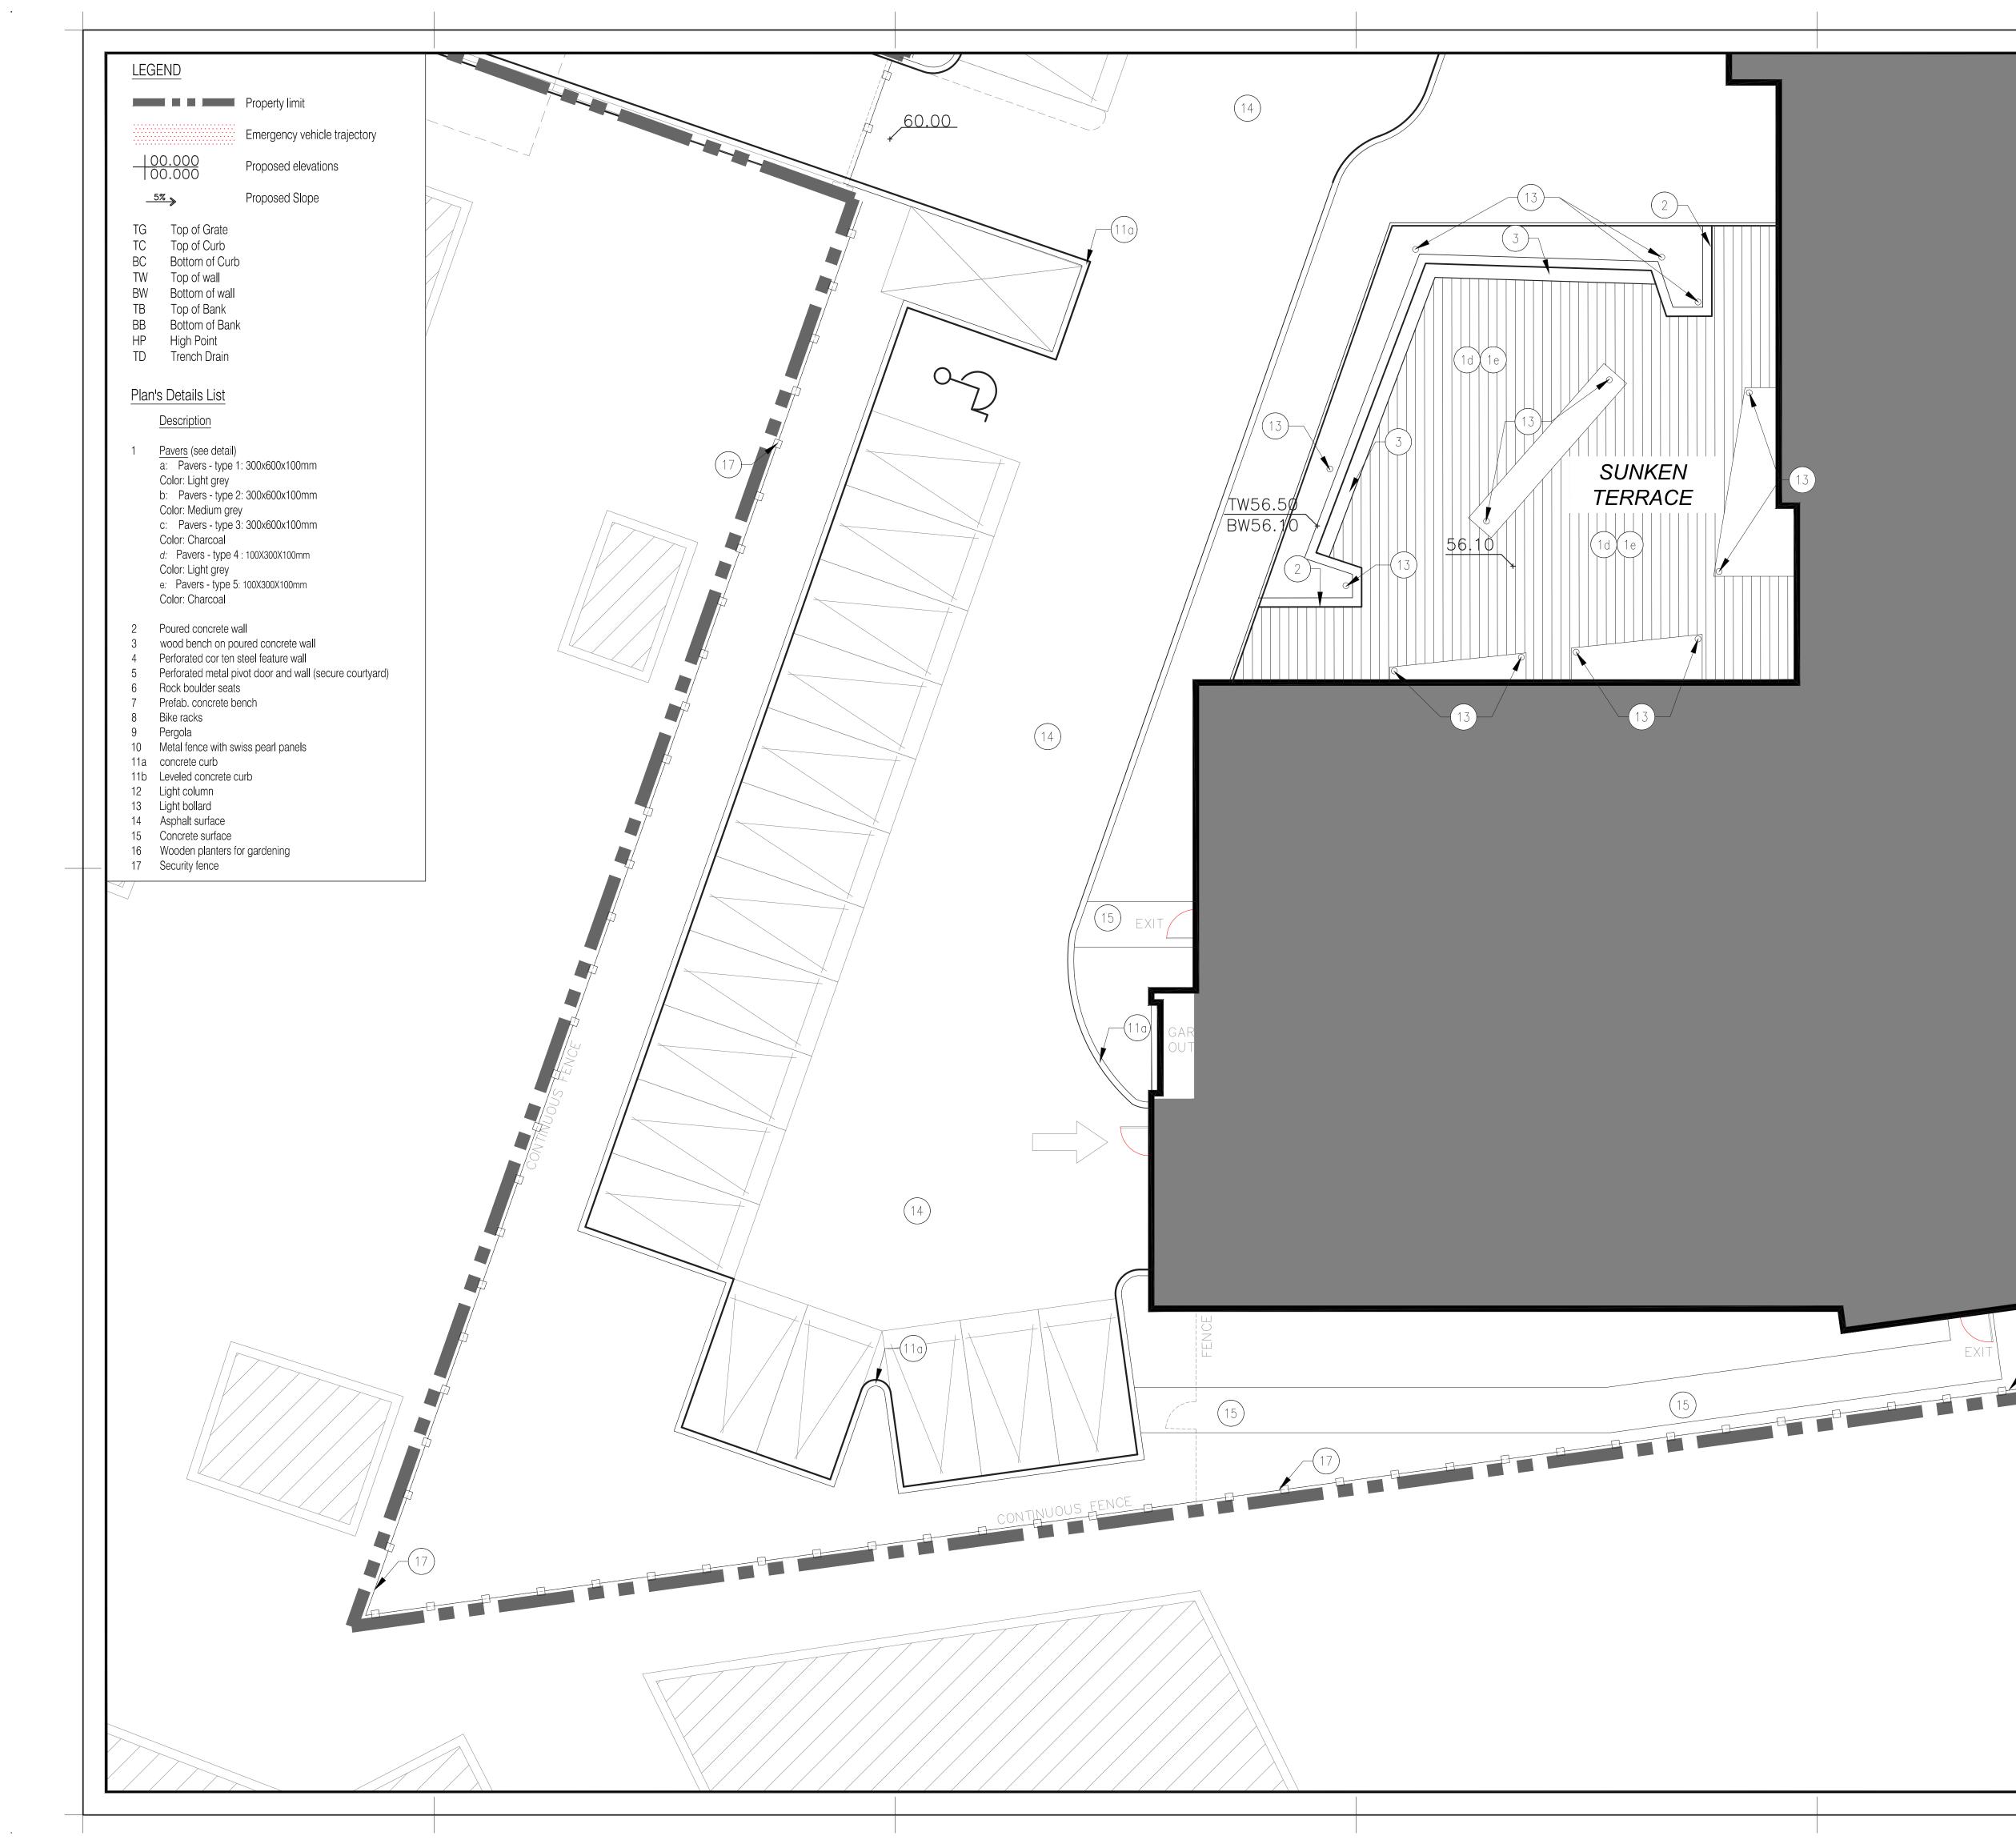

| LEGEND                                                                                                                                                                 |                                                              |
|------------------------------------------------------------------------------------------------------------------------------------------------------------------------|--------------------------------------------------------------|
| Property limit                                                                                                                                                         |                                                              |
| Emergency vehicle trajectory                                                                                                                                           |                                                              |
| 00.000     Proposed elevations       57     Drapaged Class                                                                                                             |                                                              |
| _5% → Proposed Slope<br>TG Top of Grate                                                                                                                                | <u>59.95</u><br><u>59.95</u><br><u>59.48</u><br><u>59.48</u> |
| TC Top of Curb<br>BC Bottom of Curb                                                                                                                                    |                                                              |
| TWTop of wallBWBottom of wallTBTop of Bank                                                                                                                             |                                                              |
| BB Bottom of Bank<br>HP High Point                                                                                                                                     |                                                              |
| TD Trench Drain                                                                                                                                                        |                                                              |
| Plan's Details List                                                                                                                                                    |                                                              |
| Description       1     Pavers (see detail)                                                                                                                            |                                                              |
| a: Pavers - type 1: 300x600x100mm<br>Color: Light grey                                                                                                                 |                                                              |
| <ul> <li>b: Pavers - type 2: 300x600x100mm</li> <li>Color: Medium grey</li> <li>c: Pavers - type 3: 300x600x100mm</li> </ul>                                           | SECURE<br>COURTYARD                                          |
| Color: Charcoal<br>d: Pavers - type 4 : 100X300X100mm                                                                                                                  |                                                              |
| Color: Light grey<br>e: Pavers - type 5: 100X300X100mm<br>Color: Charcoal                                                                                              | 59.95 TW60.60                                                |
| 2 Poured concrete wall                                                                                                                                                 | BW59.80                                                      |
| <ul> <li>wood bench on poured concrete wall</li> <li>Perforated cor ten steel feature wall</li> <li>Perforated metal pivot door and wall (secure courtyard)</li> </ul> |                                                              |
| <ul><li>6 Rock boulder seats</li><li>7 Prefab. concrete bench</li></ul>                                                                                                |                                                              |
| <ul><li>8 Bike racks</li><li>9 Pergola</li><li>10 Metal fence with swiss pearl panels</li></ul>                                                                        |                                                              |
| <ul><li>11a concrete curb</li><li>11b Leveled concrete curb</li></ul>                                                                                                  |                                                              |
| <ol> <li>Light column</li> <li>Light bollard</li> <li>Asphalt surface</li> </ol>                                                                                       |                                                              |
| <ol> <li>Concrete surface</li> <li>Wooden planters for gardening</li> </ol>                                                                                            |                                                              |
| 17 Security fence                                                                                                                                                      | 59.95 (1d 1e) 5%                                             |
|                                                                                                                                                                        | $\begin{array}{c c c c c c c c c c c c c c c c c c c $       |
|                                                                                                                                                                        |                                                              |
|                                                                                                                                                                        |                                                              |
|                                                                                                                                                                        |                                                              |
|                                                                                                                                                                        |                                                              |
|                                                                                                                                                                        |                                                              |
|                                                                                                                                                                        |                                                              |
|                                                                                                                                                                        |                                                              |
|                                                                                                                                                                        |                                                              |
|                                                                                                                                                                        |                                                              |
|                                                                                                                                                                        |                                                              |
|                                                                                                                                                                        |                                                              |
|                                                                                                                                                                        |                                                              |
|                                                                                                                                                                        |                                                              |
|                                                                                                                                                                        |                                                              |