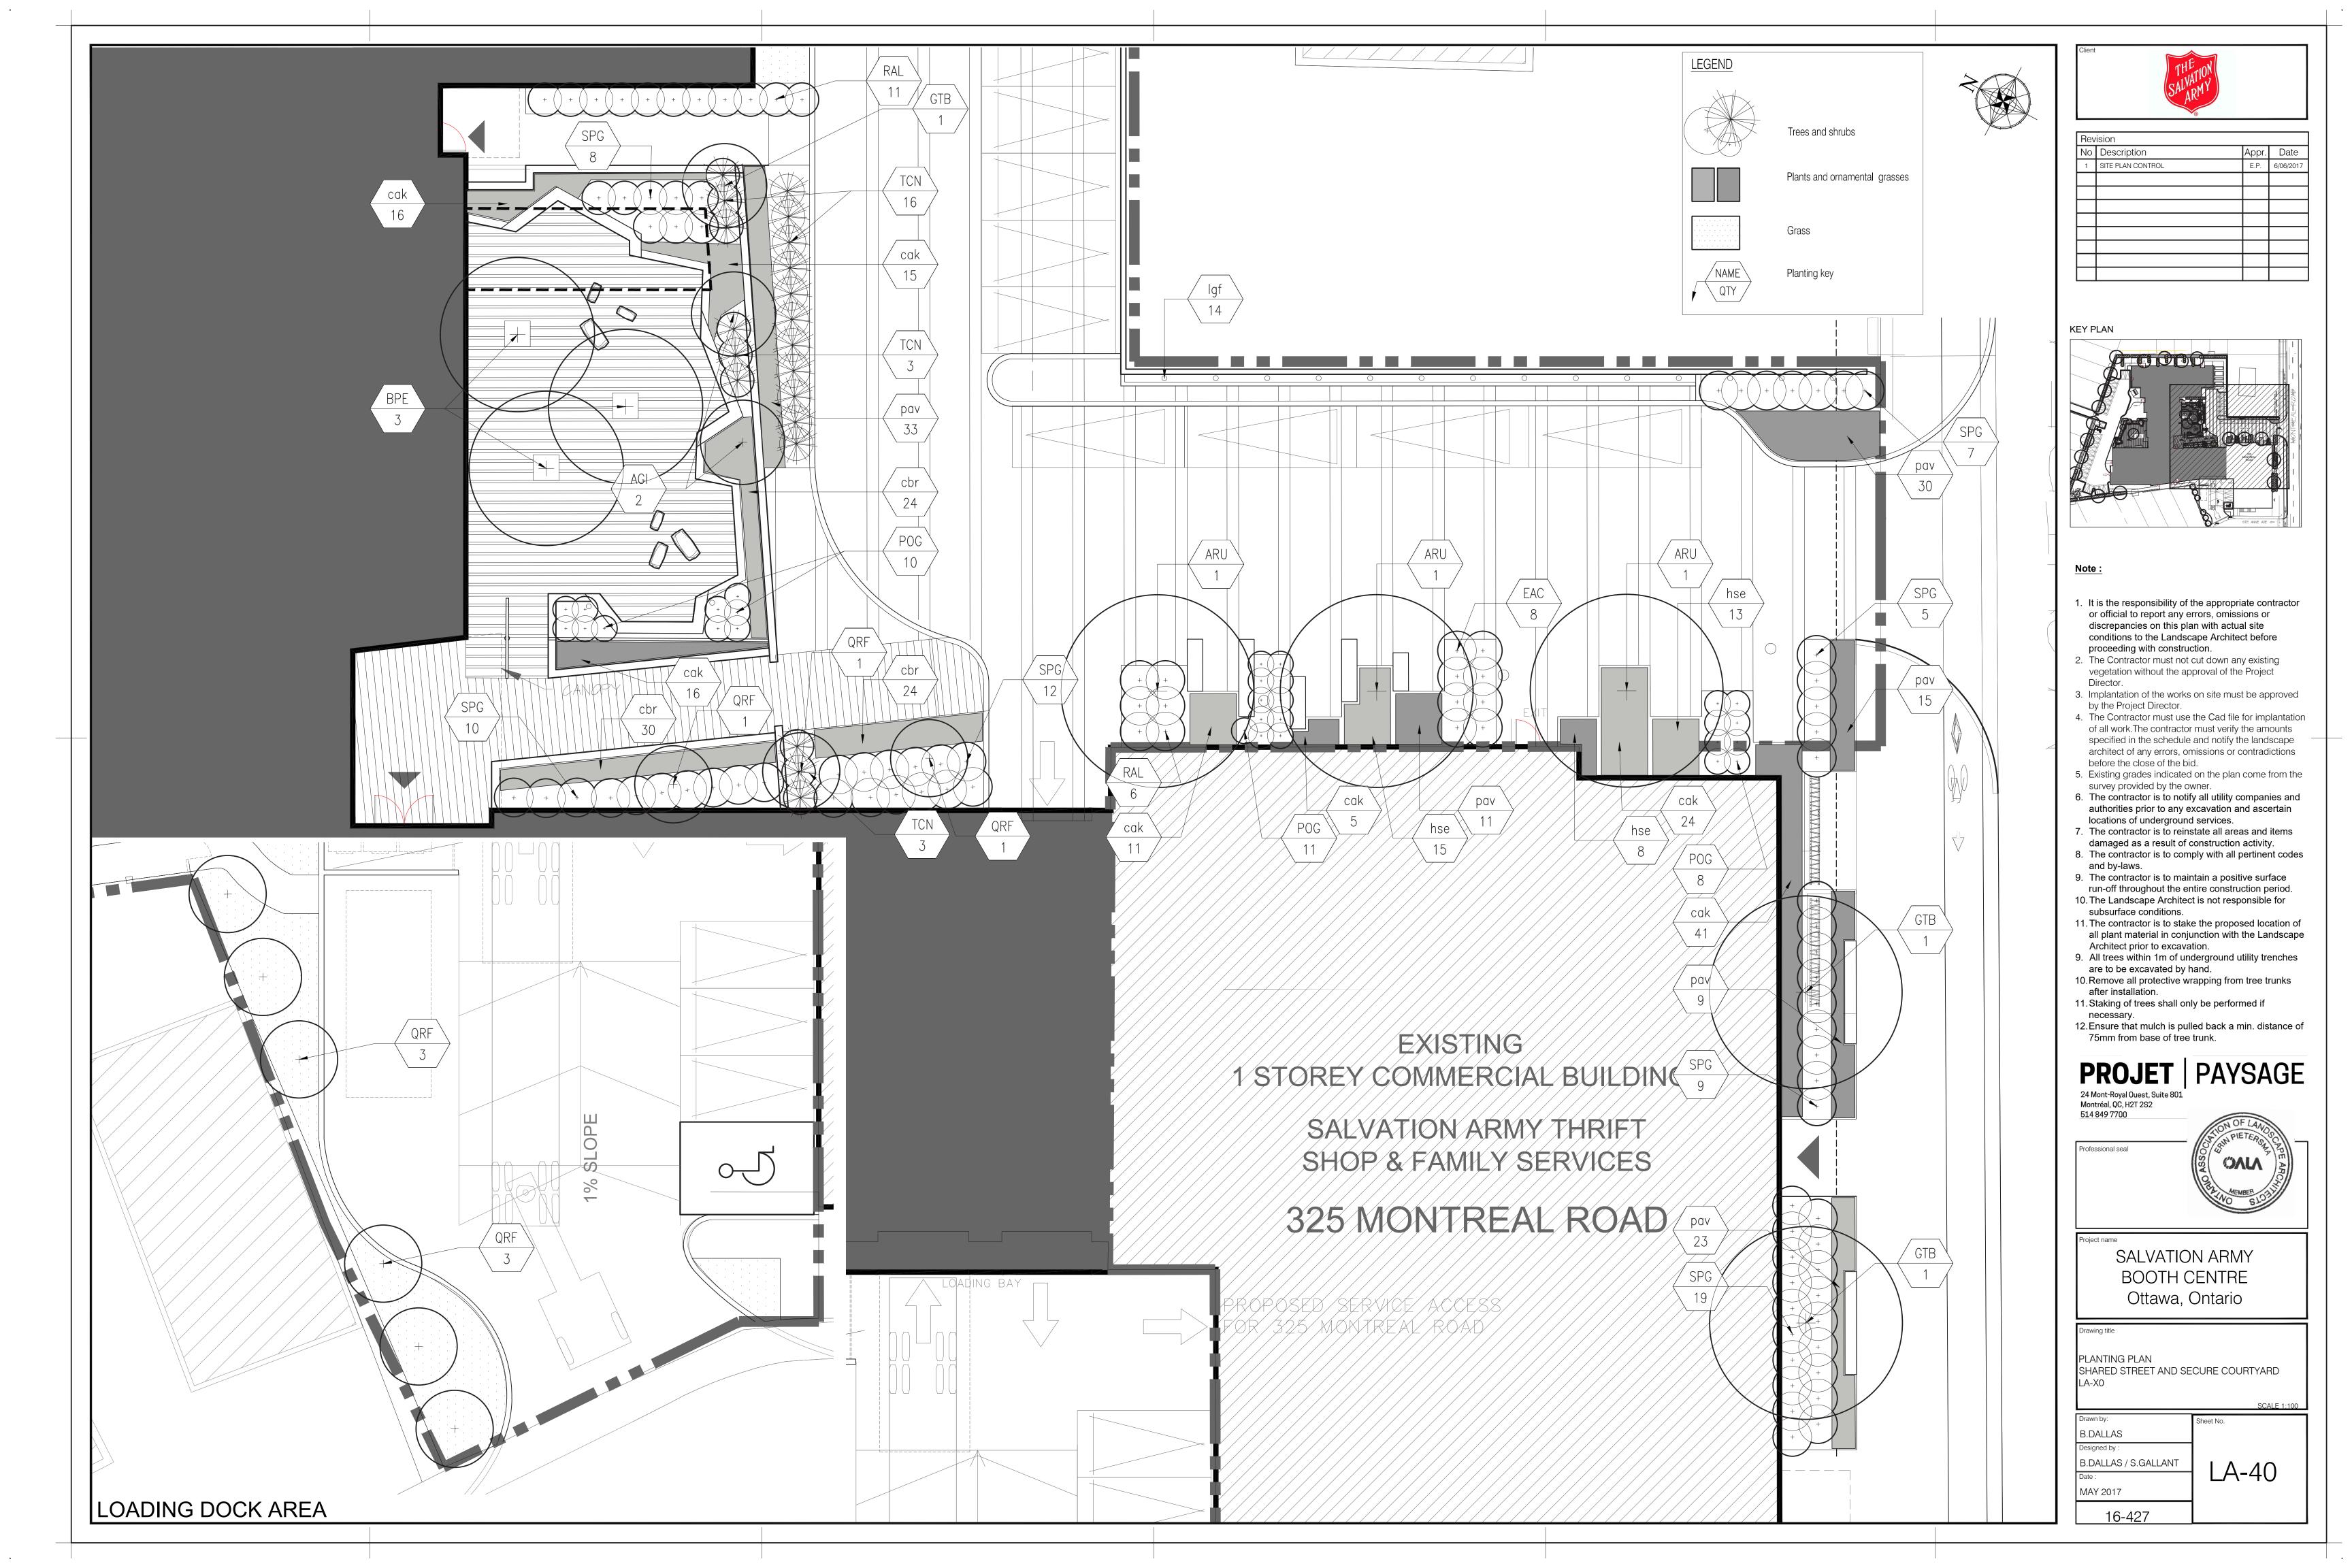

# PROJET PAYSAGE 24 Mont-Royal Ouest, Suite 801 Montréal, QC, H2T 2S2 514 849 7700 ofessional seal OVIV ect name SALVATION ARMY 333 MONTREAL ROAD Ottawa, Ontario Drawing title

GRADING AND DESCRIPTION PLAN NORTH AREA AND PARKING LA-X1

|                      | SCALE 1:10 |
|----------------------|------------|
| Drawn by:            | Sheet No.  |
| B.DALLAS             |            |
| Designed by :        |            |
| B.DALLAS / S.GALLANT | I A-31     |
| Date :               |            |
| MAY 2017             |            |
| 16-427               |            |