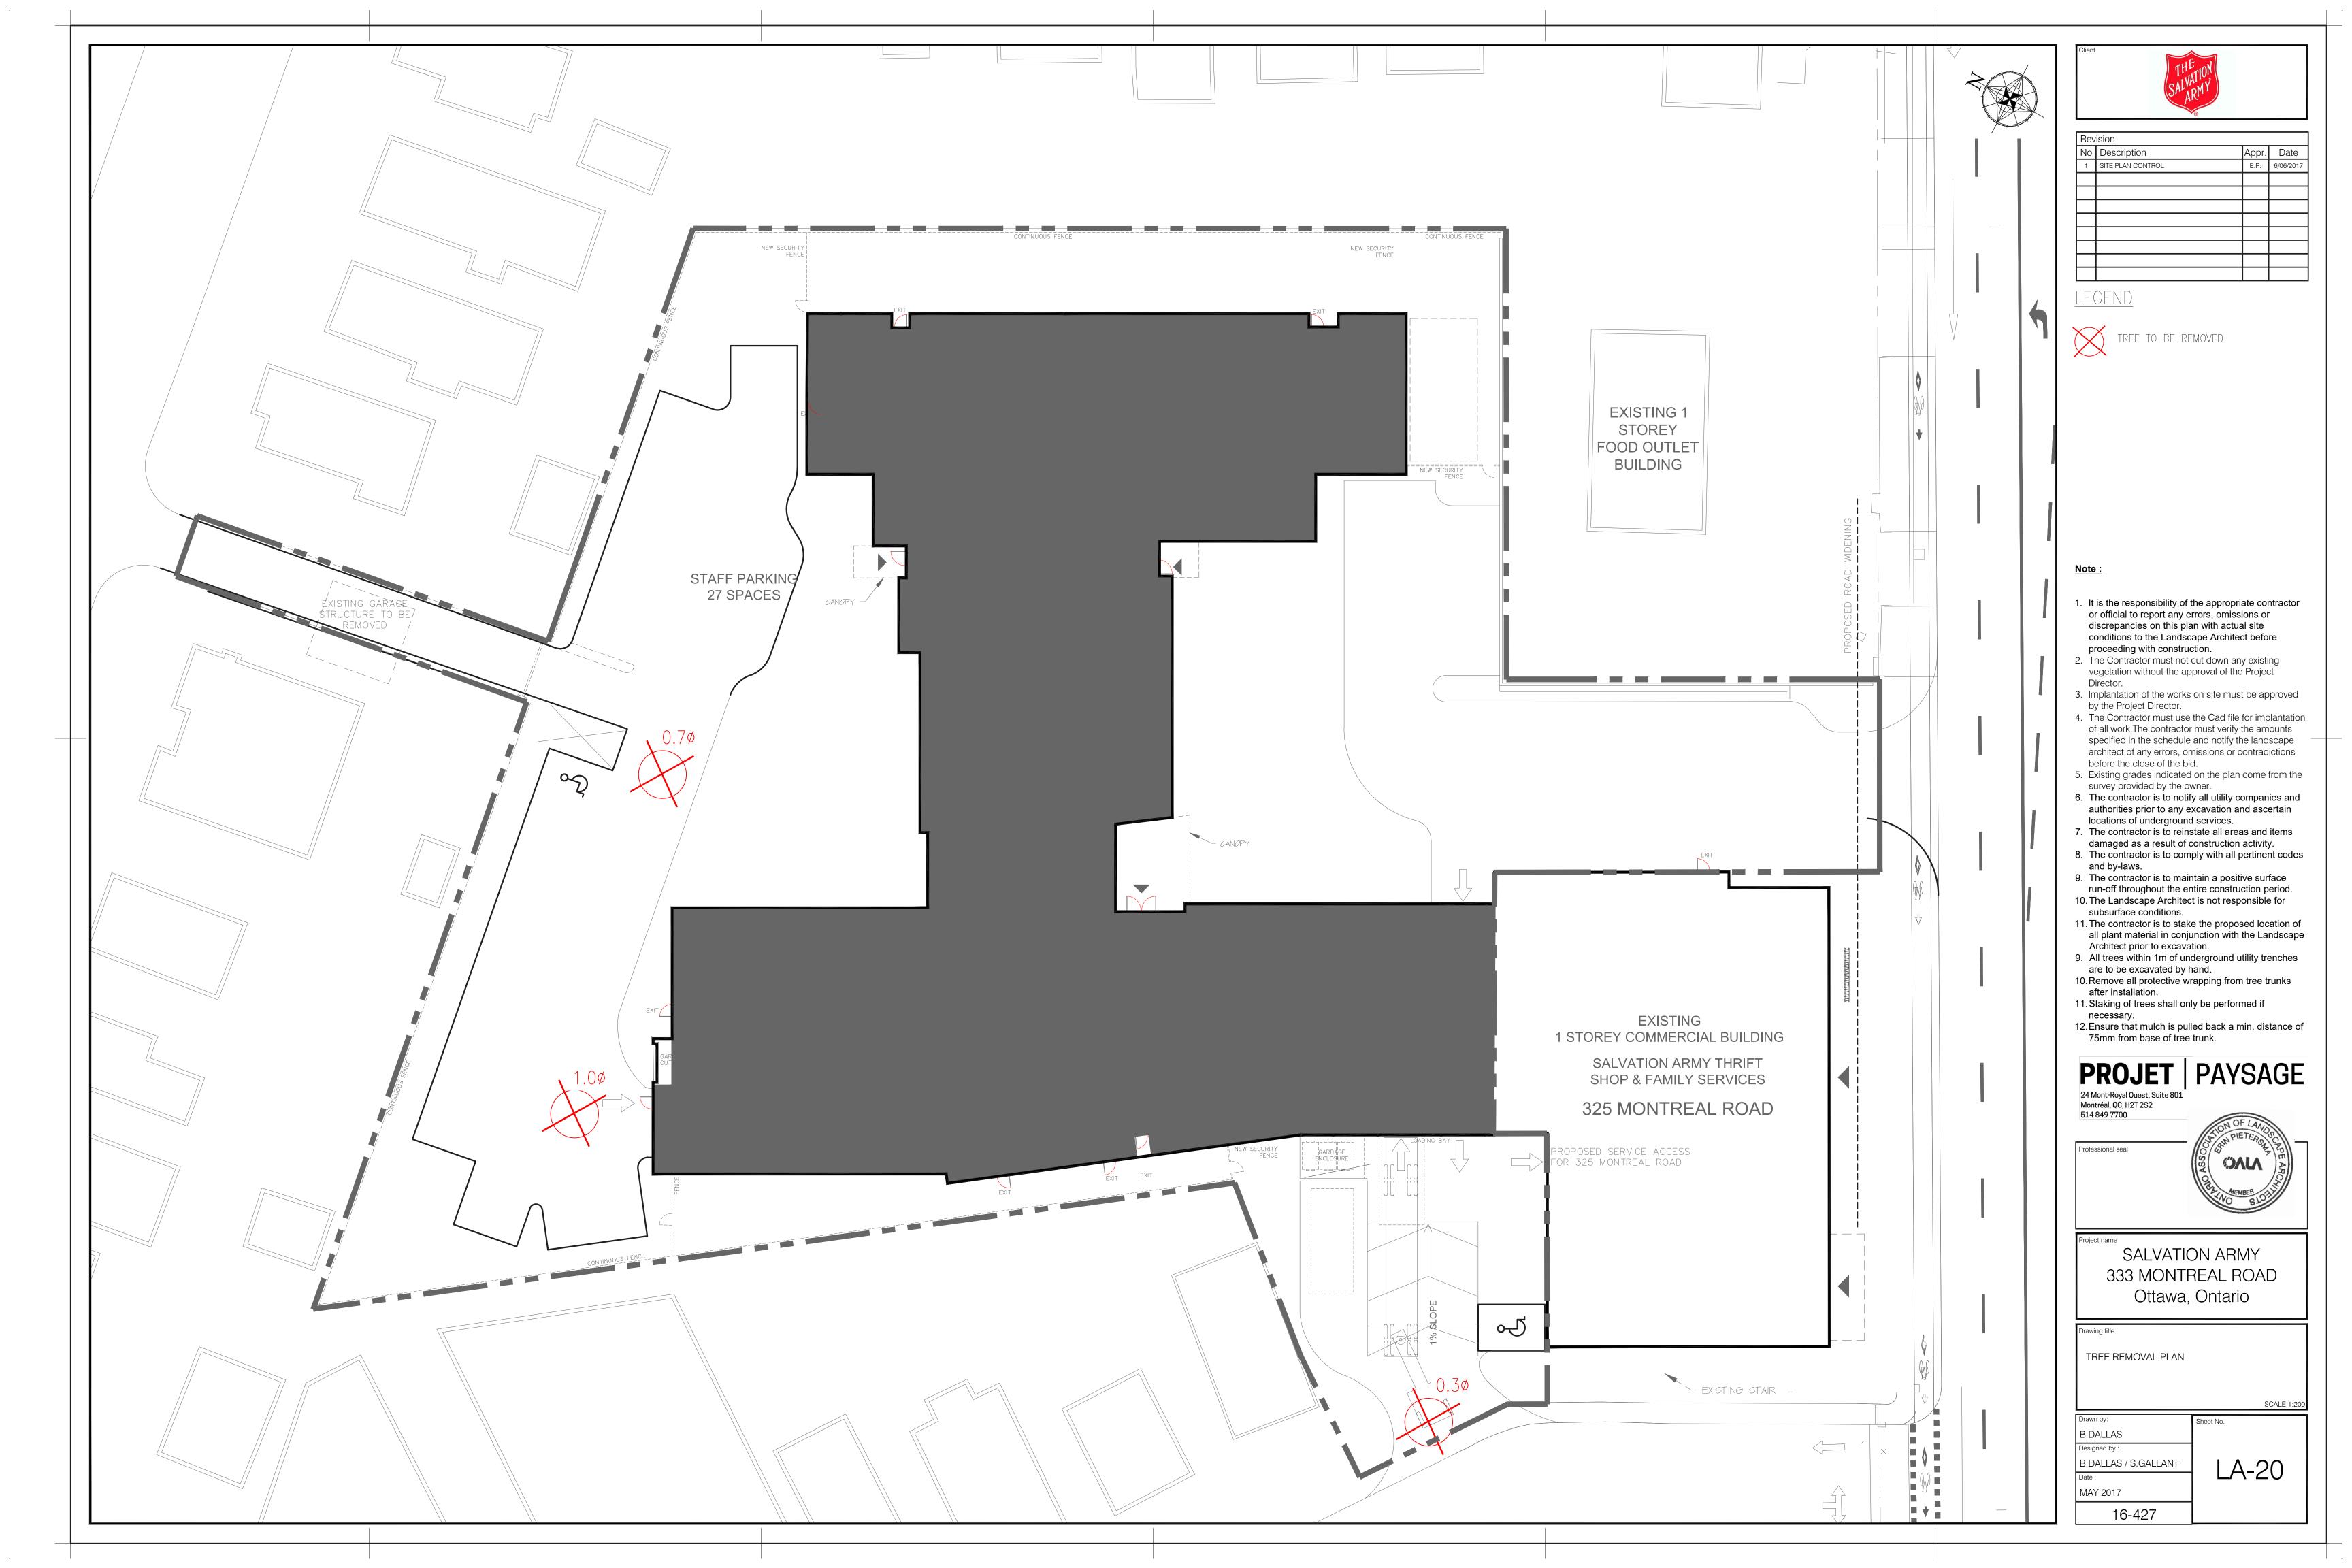

| LEGEND                                                                                                                                                                 |                                                              |
|------------------------------------------------------------------------------------------------------------------------------------------------------------------------|--------------------------------------------------------------|
| Property limit                                                                                                                                                         |                                                              |
| Emergency vehicle trajectory                                                                                                                                           |                                                              |
| 00.000     Proposed elevations       57     Drapaged Class                                                                                                             |                                                              |
| _5% → Proposed Slope<br>TG Top of Grate                                                                                                                                | <u>59.95</u><br><u>59.95</u><br><u>59.48</u><br><u>59.48</u> |
| TC Top of Curb<br>BC Bottom of Curb                                                                                                                                    |                                                              |
| TWTop of wallBWBottom of wallTBTop of Bank                                                                                                                             |                                                              |
| BB Bottom of Bank<br>HP High Point                                                                                                                                     |                                                              |
| TD Trench Drain                                                                                                                                                        |                                                              |
| Plan's Details List                                                                                                                                                    |                                                              |
| Description       1     Pavers (see detail)                                                                                                                            |                                                              |
| a: Pavers - type 1: 300x600x100mm<br>Color: Light grey                                                                                                                 |                                                              |
| <ul> <li>b: Pavers - type 2: 300x600x100mm</li> <li>Color: Medium grey</li> <li>c: Pavers - type 3: 300x600x100mm</li> </ul>                                           | SECURE<br>COURTYARD                                          |
| Color: Charcoal<br>d: Pavers - type 4 : 100X300X100mm                                                                                                                  |                                                              |
| Color: Light grey<br>e: Pavers - type 5: 100X300X100mm<br>Color: Charcoal                                                                                              | 59.95 TW60.60                                                |
| 2 Poured concrete wall                                                                                                                                                 | BW59.80                                                      |
| <ul> <li>wood bench on poured concrete wall</li> <li>Perforated cor ten steel feature wall</li> <li>Perforated metal pivot door and wall (secure courtyard)</li> </ul> |                                                              |
| <ul><li>6 Rock boulder seats</li><li>7 Prefab. concrete bench</li></ul>                                                                                                |                                                              |
| <ul><li>8 Bike racks</li><li>9 Pergola</li><li>10 Metal fence with swiss pearl panels</li></ul>                                                                        |                                                              |
| <ul><li>11a concrete curb</li><li>11b Leveled concrete curb</li></ul>                                                                                                  |                                                              |
| <ol> <li>Light column</li> <li>Light bollard</li> <li>Asphalt surface</li> </ol>                                                                                       |                                                              |
| <ol> <li>Concrete surface</li> <li>Wooden planters for gardening</li> </ol>                                                                                            |                                                              |
| 17 Security fence                                                                                                                                                      | 59.95 (1d 1e) 5%                                             |
|                                                                                                                                                                        | $\begin{array}{c c c c c c c c c c c c c c c c c c c $       |
|                                                                                                                                                                        |                                                              |
|                                                                                                                                                                        |                                                              |
|                                                                                                                                                                        |                                                              |
|                                                                                                                                                                        |                                                              |
|                                                                                                                                                                        |                                                              |
|                                                                                                                                                                        |                                                              |
|                                                                                                                                                                        |                                                              |
|                                                                                                                                                                        |                                                              |
|                                                                                                                                                                        |                                                              |
|                                                                                                                                                                        |                                                              |
|                                                                                                                                                                        |                                                              |
|                                                                                                                                                                        |                                                              |
|                                                                                                                                                                        |                                                              |
|                                                                                                                                                                        |                                                              |