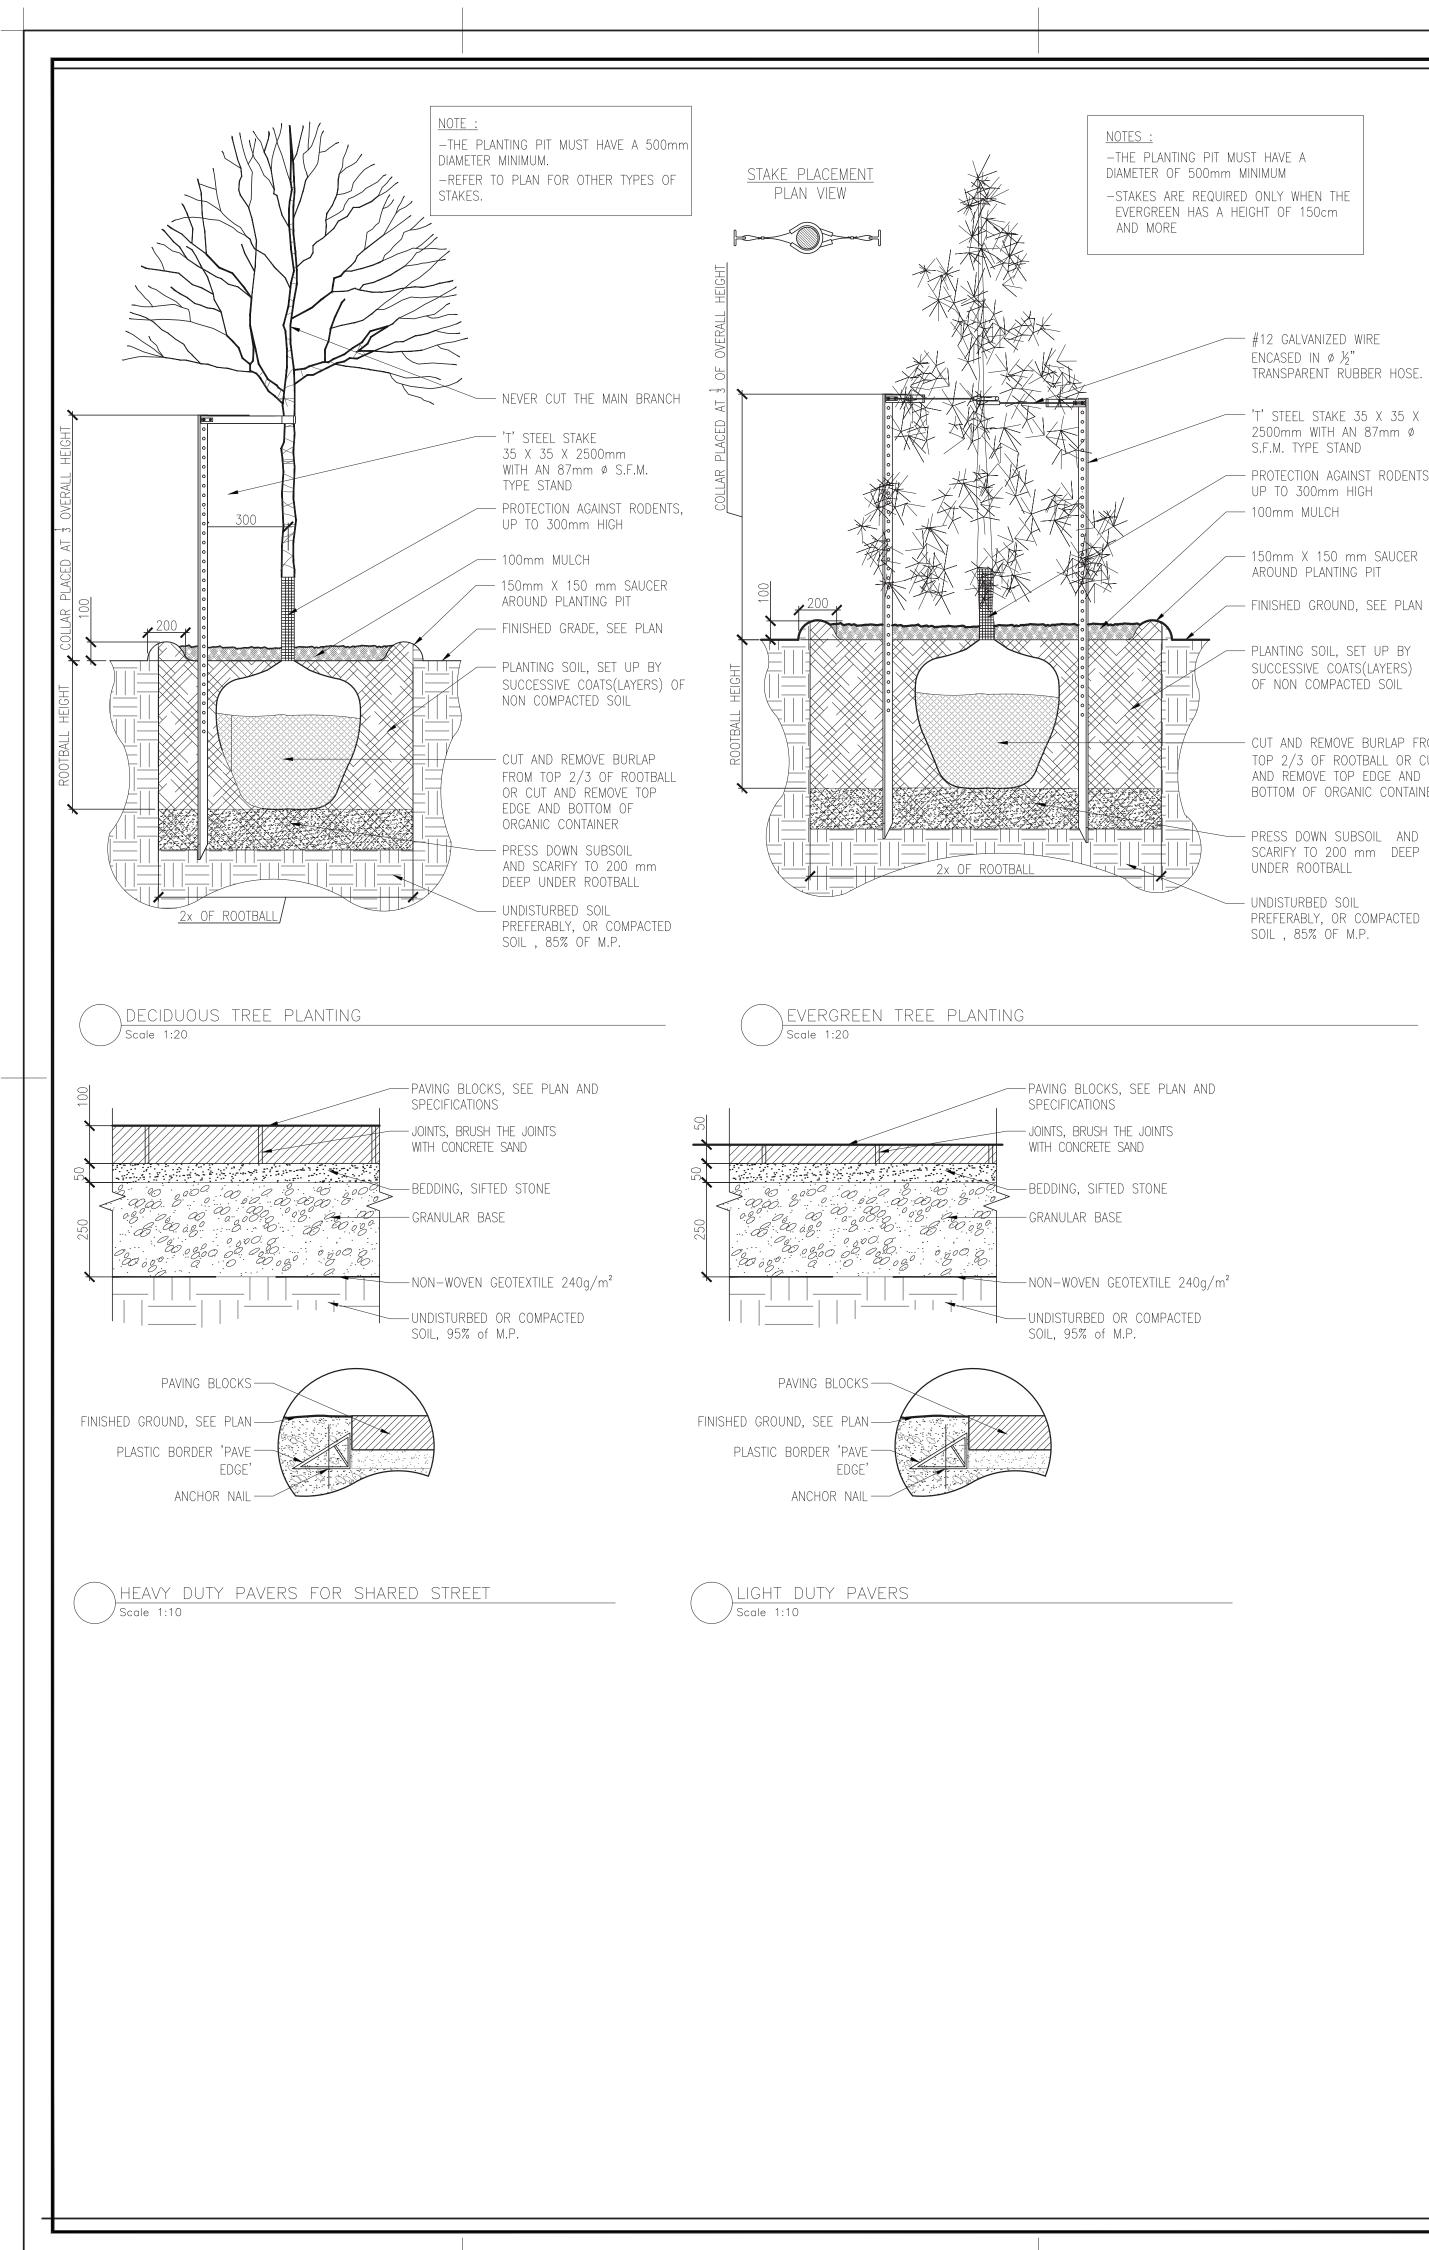

### Note :

- 1. It is the responsibility of the appropriate contractor or official to report any errors, omissions or discrepancies on this plan with actual site conditions to the Landscape Architect before proceeding with construction.
- 2. The Contractor must not cut down any existing vegetation without the approval of the Project Director.
- 3. Implantation of the works on site must be approved by the Project Director.
- 4. The Contractor must use the Cad file for implantation of all work.The contractor must verify the amounts specified in the schedule and notify the landscape architect of any errors, omissions or contradictions before the close of the bid.
- 5. Existing grades indicated on the plan come from the survey provided by the owner.
- 6. The contractor is to notify all utility companies and authorities prior to any excavation and ascertain locations of underground services.
- 7. The contractor is to reinstate all areas and items damaged as a result of construction activity.
- 8. The contractor is to comply with all pertinent codes and by-laws.
- 9. The contractor is to maintain a positive surface
- run-off throughout the entire construction period. 10. The Landscape Architect is not responsible for
- subsurface conditions.
- 11. The contractor is to stake the proposed location of all plant material in conjunction with the Landscape
- Architect prior to excavation.9. All trees within 1m of underground utility trenches are to be excavated by hand.
- 10. Remove all protective wrapping from tree trunks after installation.
- 11. Staking of trees shall only be performed if necessary.
- 12. Ensure that mulch is pulled back a min. distance of 75mm from base of tree trunk.

### Note :

- 1. It is the responsibility of the appropriate contractor or official to report any errors, omissions or discrepancies on this plan with actual site conditions to the Landscape Architect before proceeding with construction.
- 2. The Contractor must not cut down any existing vegetation without the approval of the Project
- Director. 3. Implantation of the works on site must be approved by the Project Director.
- 4. The Contractor must use the Cad file for implantation of all work. The contractor must verify the amounts specified in the schedule and notify the landscape architect of any errors, omissions or contradictions before the close of the bid.
- 5. Existing grades indicated on the plan come from the survey provided by the owner.
- 6. The contractor is to notify all utility companies and authorities prior to any excavation and ascertain
- locations of underground services. 7. The contractor is to reinstate all areas and items
- damaged as a result of construction activity. 8. The contractor is to comply with all pertinent codes and by-laws.
- 9. The contractor is to maintain a positive surface run-off throughout the entire construction period.
- 10. The Landscape Architect is not responsible for
- subsurface conditions. 11. The contractor is to stake the proposed location of all plant material in conjunction with the Landscape
- Architect prior to excavation. 9. All trees within 1m of underground utility trenches
- are to be excavated by hand. 10. Remove all protective wrapping from tree trunks
- after installation. 11. Staking of trees shall only be performed if
- necessary.

| 12.Ensure that mulch is pull<br>75mm from base of tree                  |                                         |  |
|-------------------------------------------------------------------------|-----------------------------------------|--|
| 24 Mont-Royal Ouest, Suite 801<br>Montréal, QC, H2T 2S2<br>514 849 7700 | PAYSAGE                                 |  |
| Professional seal                                                       | CALA<br>MEMBER<br>OBJ<br>MEMBER<br>DISA |  |
| Project name<br>SALVATION ARMY<br>333 MONTREAL ROAD<br>Ottawa, Ontario  |                                         |  |
| Drawing title                                                           |                                         |  |
| PLANTING PLAN<br>SUNKEN TERRACE AND WEST AREA<br>LA-X2                  |                                         |  |
|                                                                         | SCALE 1:100                             |  |
| Drawn by:                                                               | Sheet No.                               |  |
| B.DALLAS                                                                |                                         |  |
| Designed by :                                                           |                                         |  |
| B.DALLAS / S.GALLANT                                                    | A-42                                    |  |
| Date :                                                                  |                                         |  |

### DISTANCE OF PLANTATION

- #12 GALVANIZED WIRE encased in ø ½" TRANSPARENT RUBBER HOSE.

T'STEEL STAKE 35 X 35 X 2500mm WITH AN 87mm Ø S.F.M. TYPE STAND - PROTECTION AGAINST RODENTS, UP TO 300mm HIGH

AROUND PLANTING PIT — FINISHED GROUND, SEE PLAN

— PLANTING SOIL, SET UP BY SUCCESSIVE COATS(LAYERS) OF NON COMPACTED SOIL

- CUT AND REMOVE BURLAP FROM TOP 2/3 OF ROOTBALL OR CUT AND REMOVE TOP EDGE AND BOTTOM OF ORGANIC CONTAINER

- PRESS DOWN SUBSOIL AND SCARIFY TO 200 mm DEEP

- UNDISTURBED SOIL PREFERABLY, OR COMPACTED SOIL , 85% OF M.P.

∖shrub planting /Scale 1:20

— FINISHED GRADE, SEE PLAN

— PLANTING SOIL, SET UP BY SUCCESSIVE COATS(LAYERS) OF NON COMPACTED SOIL - REMOVE CONTAINER OR REMOVE THE TOP AND BOTTOM OF ORGANIC CONTAINER

– PRESS DOWN SUBSOIL AND SCARIFY TO 150 mm DEEP UNDER ROOTBALL

– UNDISTURBED SOIL PREFERABLY, OR COMPACTED SOIL , 85% OF M.P.

PERENNIAL PLATATION

/Scale 1:20

- 100mm MULCH DEPTH AND 25mm AROUND BASE OF PERENNIALS - REMOVE PLASTIC CONTAINERS AND LOOSEN ROOTS AND SPREAD

- THE PLANTING SOIL AROUND THE PLANTS, DO NOT COMPACT

- SCARIFY BOTTOM OF PLANTING PIT TO 150mm DEEP

|                                                                                                                                                                                                                                                                                                                                                                                                                                                                                                                                                                                                                                                                                                                                                                                                                                                                                                                                                                                                                                                                                                                                                                                                                                                                                                                                                                                                                                                                                                                                                                                                                                                                                                                                                                                                                                                                                                                                                                                                                                                                                                                                                                                                          | NOTES :<br>-THE PLANTING PIT MUST HAVE A<br>DIAMETER OF 500mm MINIMUM<br>25mm MULCH DEPTH<br>AT BASE OF SHRUB<br>WATERING SAUCER<br>FINISHED GRADE SEE PLAN<br>REMOVE CONTAINER OR<br>REMOVE THE TOP AND<br>BOTTOM OF ORGANIC<br>CONTAINER<br>PLANTING SOIL, SET UP BY<br>SUCCESSIVE COATS(LAYERS) OF<br>NON COMPACTED SOIL<br>PRESS DOWN SUBSOIL AND<br>SCARIFY TO 150 mm DEEP<br>UNDER ROOTBALL<br>UNDISTURBED OR COMPACTED<br>SOIL, 95% of M.P. | Client         Image: | Appr.       Date         E.P.       6/06/2017         IIIIIIIIIIIIIIIIIIIIIIIIIIIIIIIIIIII                                                                                                                                                                                                                                                                                                                                                                                                                                                                                                                 |
|----------------------------------------------------------------------------------------------------------------------------------------------------------------------------------------------------------------------------------------------------------------------------------------------------------------------------------------------------------------------------------------------------------------------------------------------------------------------------------------------------------------------------------------------------------------------------------------------------------------------------------------------------------------------------------------------------------------------------------------------------------------------------------------------------------------------------------------------------------------------------------------------------------------------------------------------------------------------------------------------------------------------------------------------------------------------------------------------------------------------------------------------------------------------------------------------------------------------------------------------------------------------------------------------------------------------------------------------------------------------------------------------------------------------------------------------------------------------------------------------------------------------------------------------------------------------------------------------------------------------------------------------------------------------------------------------------------------------------------------------------------------------------------------------------------------------------------------------------------------------------------------------------------------------------------------------------------------------------------------------------------------------------------------------------------------------------------------------------------------------------------------------------------------------------------------------------------|----------------------------------------------------------------------------------------------------------------------------------------------------------------------------------------------------------------------------------------------------------------------------------------------------------------------------------------------------------------------------------------------------------------------------------------------------|-------------------------------------------------------------------------------------------------------------------------------------------------------------------------------------------------------------------------------------------------------------------------------------------------------------------------------------------------------------------------------------------------------------------------------------------------------------------------------------------------------------------------------------------------------------------------------------------------------------------------------------------------------------------------------------------------------------------------------------------------------------------------------------------------------------------------------------------------------------------------------------------------------------------------------------------------------------|------------------------------------------------------------------------------------------------------------------------------------------------------------------------------------------------------------------------------------------------------------------------------------------------------------------------------------------------------------------------------------------------------------------------------------------------------------------------------------------------------------------------------------------------------------------------------------------------------------|
| NOTE:<br>- THE PREFINIONS AND PLANS)<br>- SPRAY THE GROUND WITH WATER MMEDIATELY AFTER<br>- SPRAY THE GROUND WITH WATER MATER MATER MATER MATER<br>- SPRAY - S |                                                                                                                                                                                                                                                                                                                                                                                                                                                    | Project name<br>SALVATION &<br>333 MONTREA<br>Ottawa, On<br>Drawing title<br>CONSTRUCTION DETAILS                                                                                                                                                                                                                                                                                                                                                                                                                                                                                                                                                                                                                                                                                                                                                                                                                                                           | omissions or<br>actual site<br>rchitect before<br>whan any existing<br>of the Project<br>e must be approved<br>ad file for implantation<br>verify the landscape<br>his or contradictions<br>e plan come from the<br>tility companies and<br>tion and ascertain<br>ces.<br>If areas and items<br>duction activity.<br>th all pertinent codes<br>positive surface<br>onstruction period.<br>the responsible for<br>proposed location of<br>n with the Landscape<br>bund utility trenches<br>g from tree trunks<br>berformed if<br>ck a min. distance of<br><b>AVSAACE</b><br><b>ARMY<br/>L ROAD</b><br>tario |