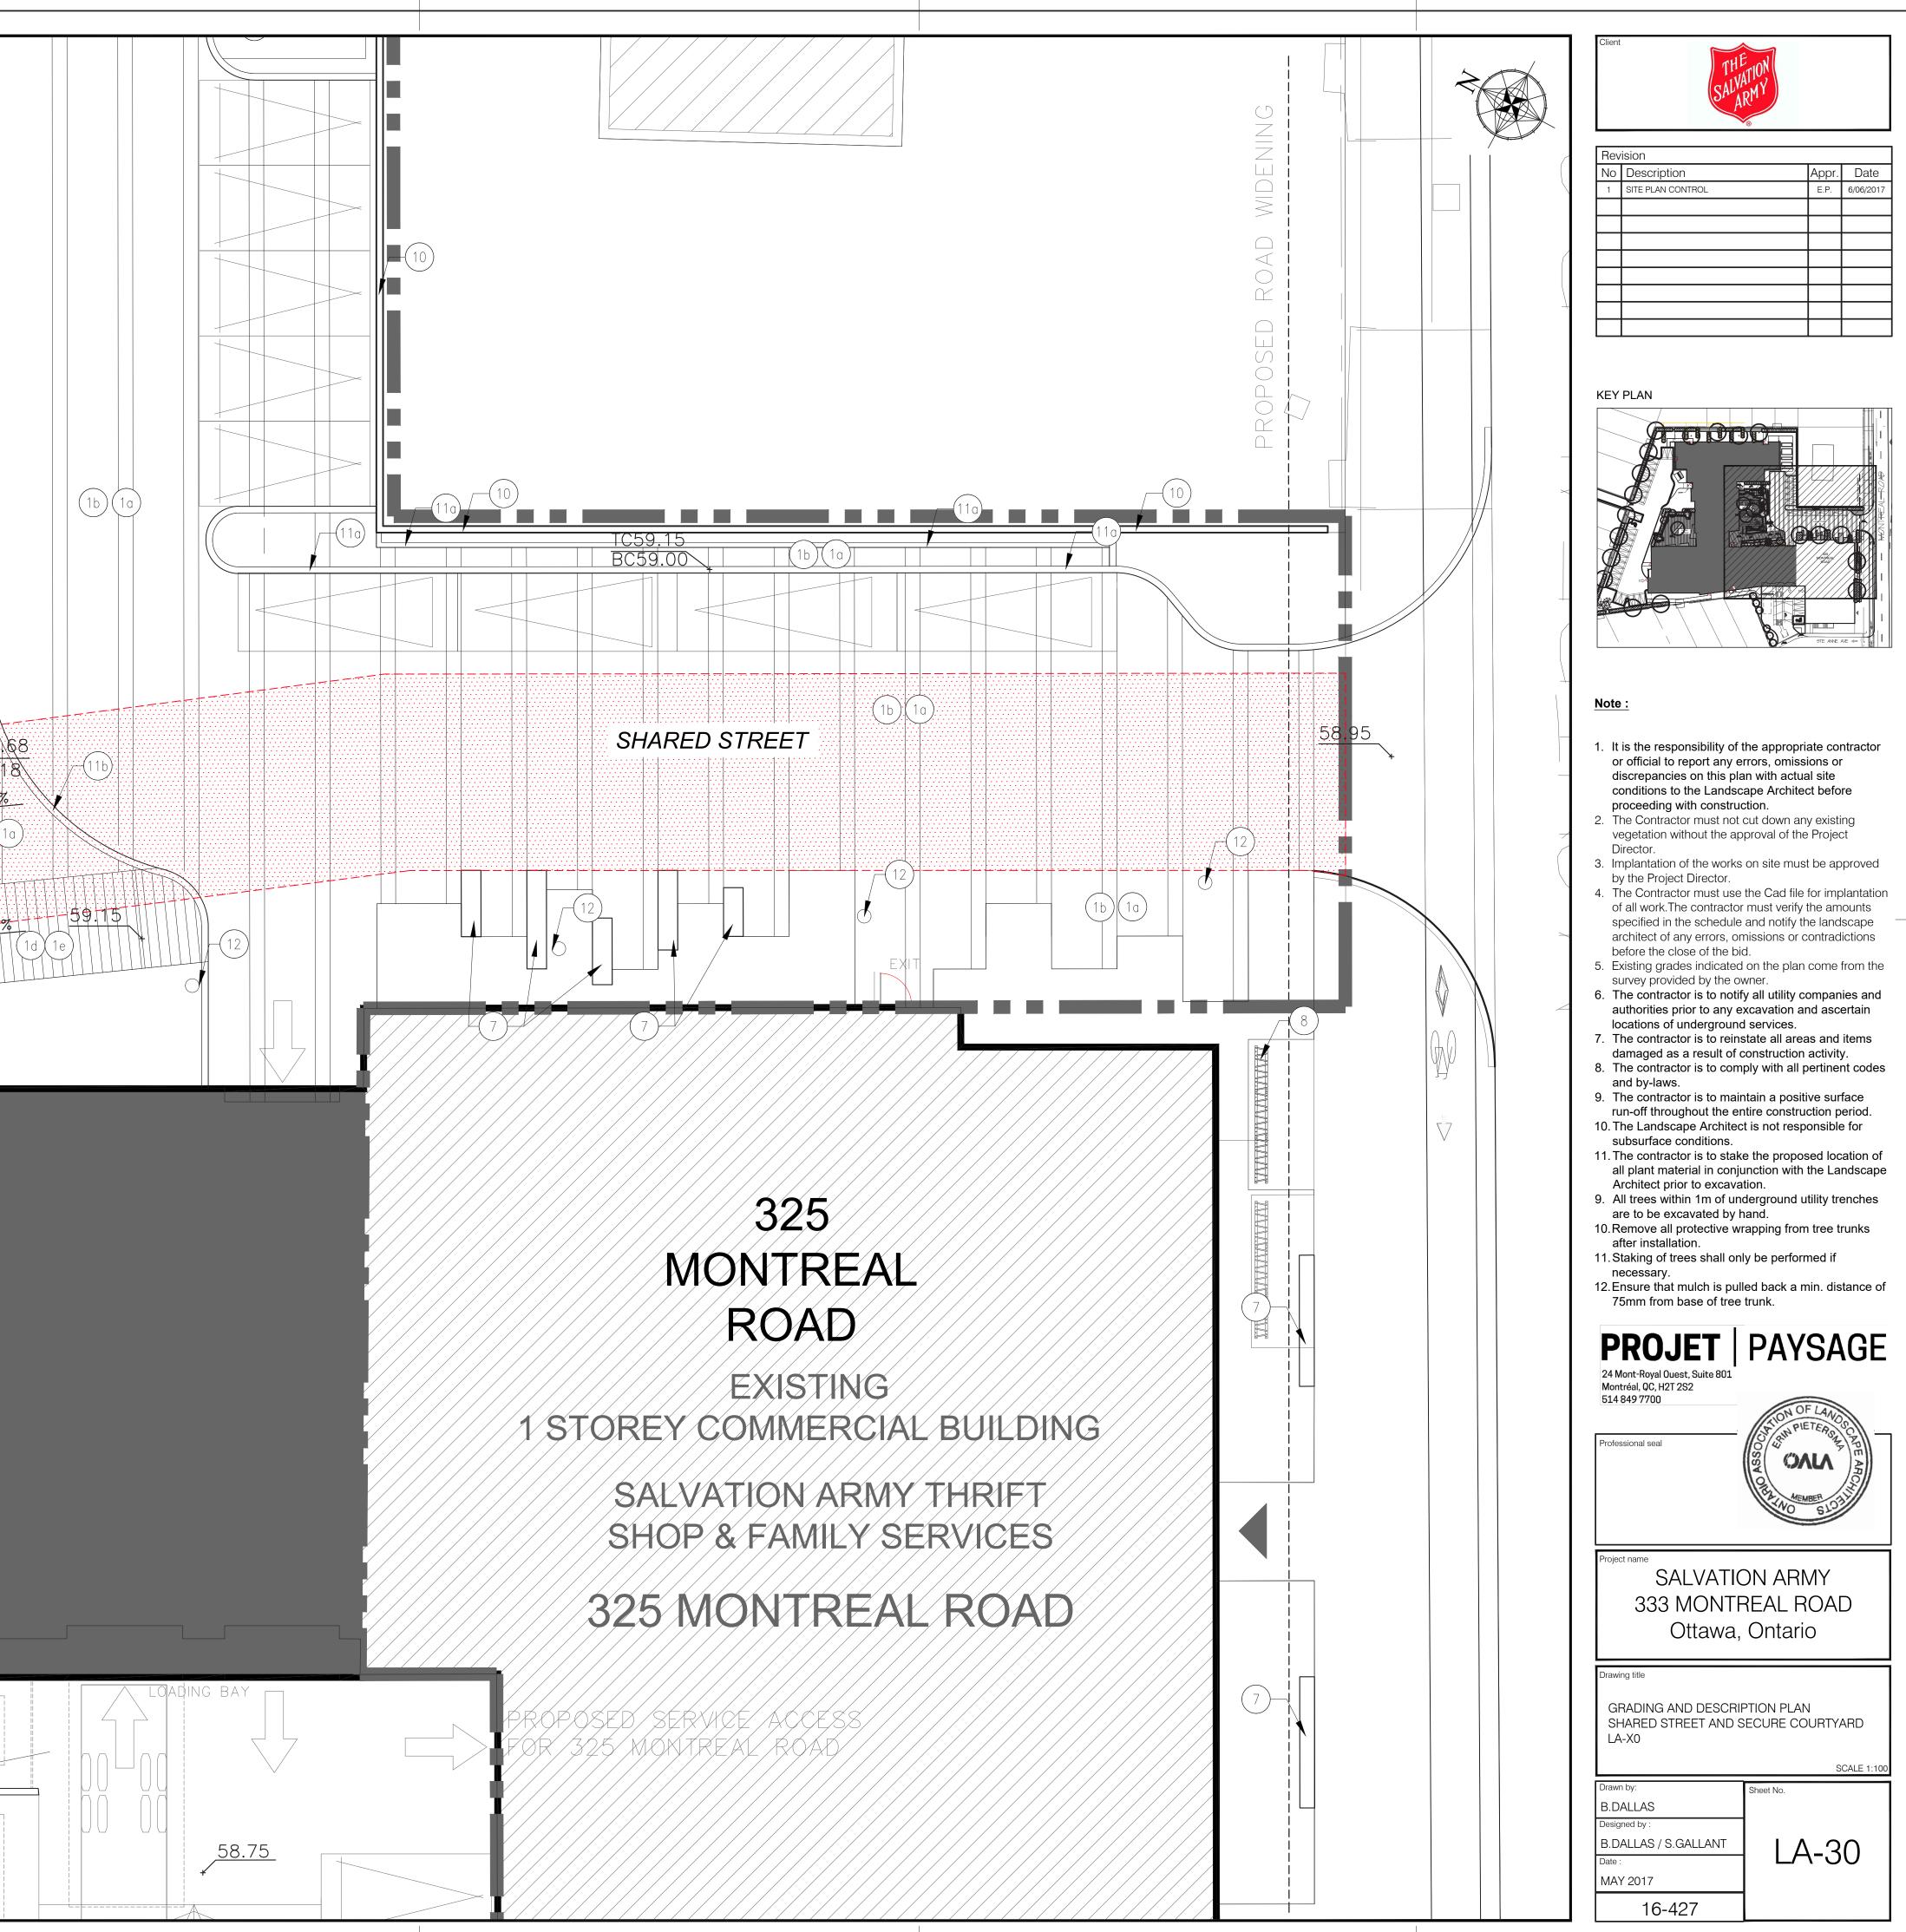

| LEGEND                                                                                                                                                                 |                                                              |
|------------------------------------------------------------------------------------------------------------------------------------------------------------------------|--------------------------------------------------------------|
| Property limit                                                                                                                                                         |                                                              |
| Emergency vehicle trajectory                                                                                                                                           |                                                              |
| 00.000     Proposed elevations       57     Drapaged Class                                                                                                             |                                                              |
| _5% → Proposed Slope<br>TG Top of Grate                                                                                                                                | <u>59.95</u><br><u>59.95</u><br><u>59.48</u><br><u>59.48</u> |
| TC Top of Curb<br>BC Bottom of Curb                                                                                                                                    |                                                              |
| TWTop of wallBWBottom of wallTBTop of Bank                                                                                                                             |                                                              |
| BB Bottom of Bank<br>HP High Point                                                                                                                                     |                                                              |
| TD Trench Drain                                                                                                                                                        |                                                              |
| Plan's Details List                                                                                                                                                    |                                                              |
| Description       1     Pavers (see detail)                                                                                                                            |                                                              |
| a: Pavers - type 1: 300x600x100mm<br>Color: Light grey                                                                                                                 |                                                              |
| <ul> <li>b: Pavers - type 2: 300x600x100mm</li> <li>Color: Medium grey</li> <li>c: Pavers - type 3: 300x600x100mm</li> </ul>                                           | SECURE<br>COURTYARD                                          |
| Color: Charcoal<br>d: Pavers - type 4 : 100X300X100mm                                                                                                                  |                                                              |
| Color: Light grey<br>e: Pavers - type 5: 100X300X100mm<br>Color: Charcoal                                                                                              | 59.95 TW60.60                                                |
| 2 Poured concrete wall                                                                                                                                                 | BW59.80                                                      |
| <ul> <li>wood bench on poured concrete wall</li> <li>Perforated cor ten steel feature wall</li> <li>Perforated metal pivot door and wall (secure courtyard)</li> </ul> |                                                              |
| <ul><li>6 Rock boulder seats</li><li>7 Prefab. concrete bench</li></ul>                                                                                                |                                                              |
| <ul><li>8 Bike racks</li><li>9 Pergola</li><li>10 Metal fence with swiss pearl panels</li></ul>                                                                        |                                                              |
| <ul><li>11a concrete curb</li><li>11b Leveled concrete curb</li></ul>                                                                                                  |                                                              |
| <ol> <li>Light column</li> <li>Light bollard</li> <li>Asphalt surface</li> </ol>                                                                                       |                                                              |
| <ol> <li>Concrete surface</li> <li>Wooden planters for gardening</li> </ol>                                                                                            |                                                              |
| 17 Security fence                                                                                                                                                      | 59.95 (1d 1e) 5%                                             |
|                                                                                                                                                                        | $\begin{array}{c c c c c c c c c c c c c c c c c c c $       |
|                                                                                                                                                                        |                                                              |
|                                                                                                                                                                        |                                                              |
|                                                                                                                                                                        |                                                              |
|                                                                                                                                                                        |                                                              |
|                                                                                                                                                                        |                                                              |
|                                                                                                                                                                        |                                                              |
|                                                                                                                                                                        |                                                              |
|                                                                                                                                                                        |                                                              |
|                                                                                                                                                                        |                                                              |
|                                                                                                                                                                        |                                                              |
|                                                                                                                                                                        |                                                              |
|                                                                                                                                                                        |                                                              |
|                                                                                                                                                                        |                                                              |
|                                                                                                                                                                        |                                                              |