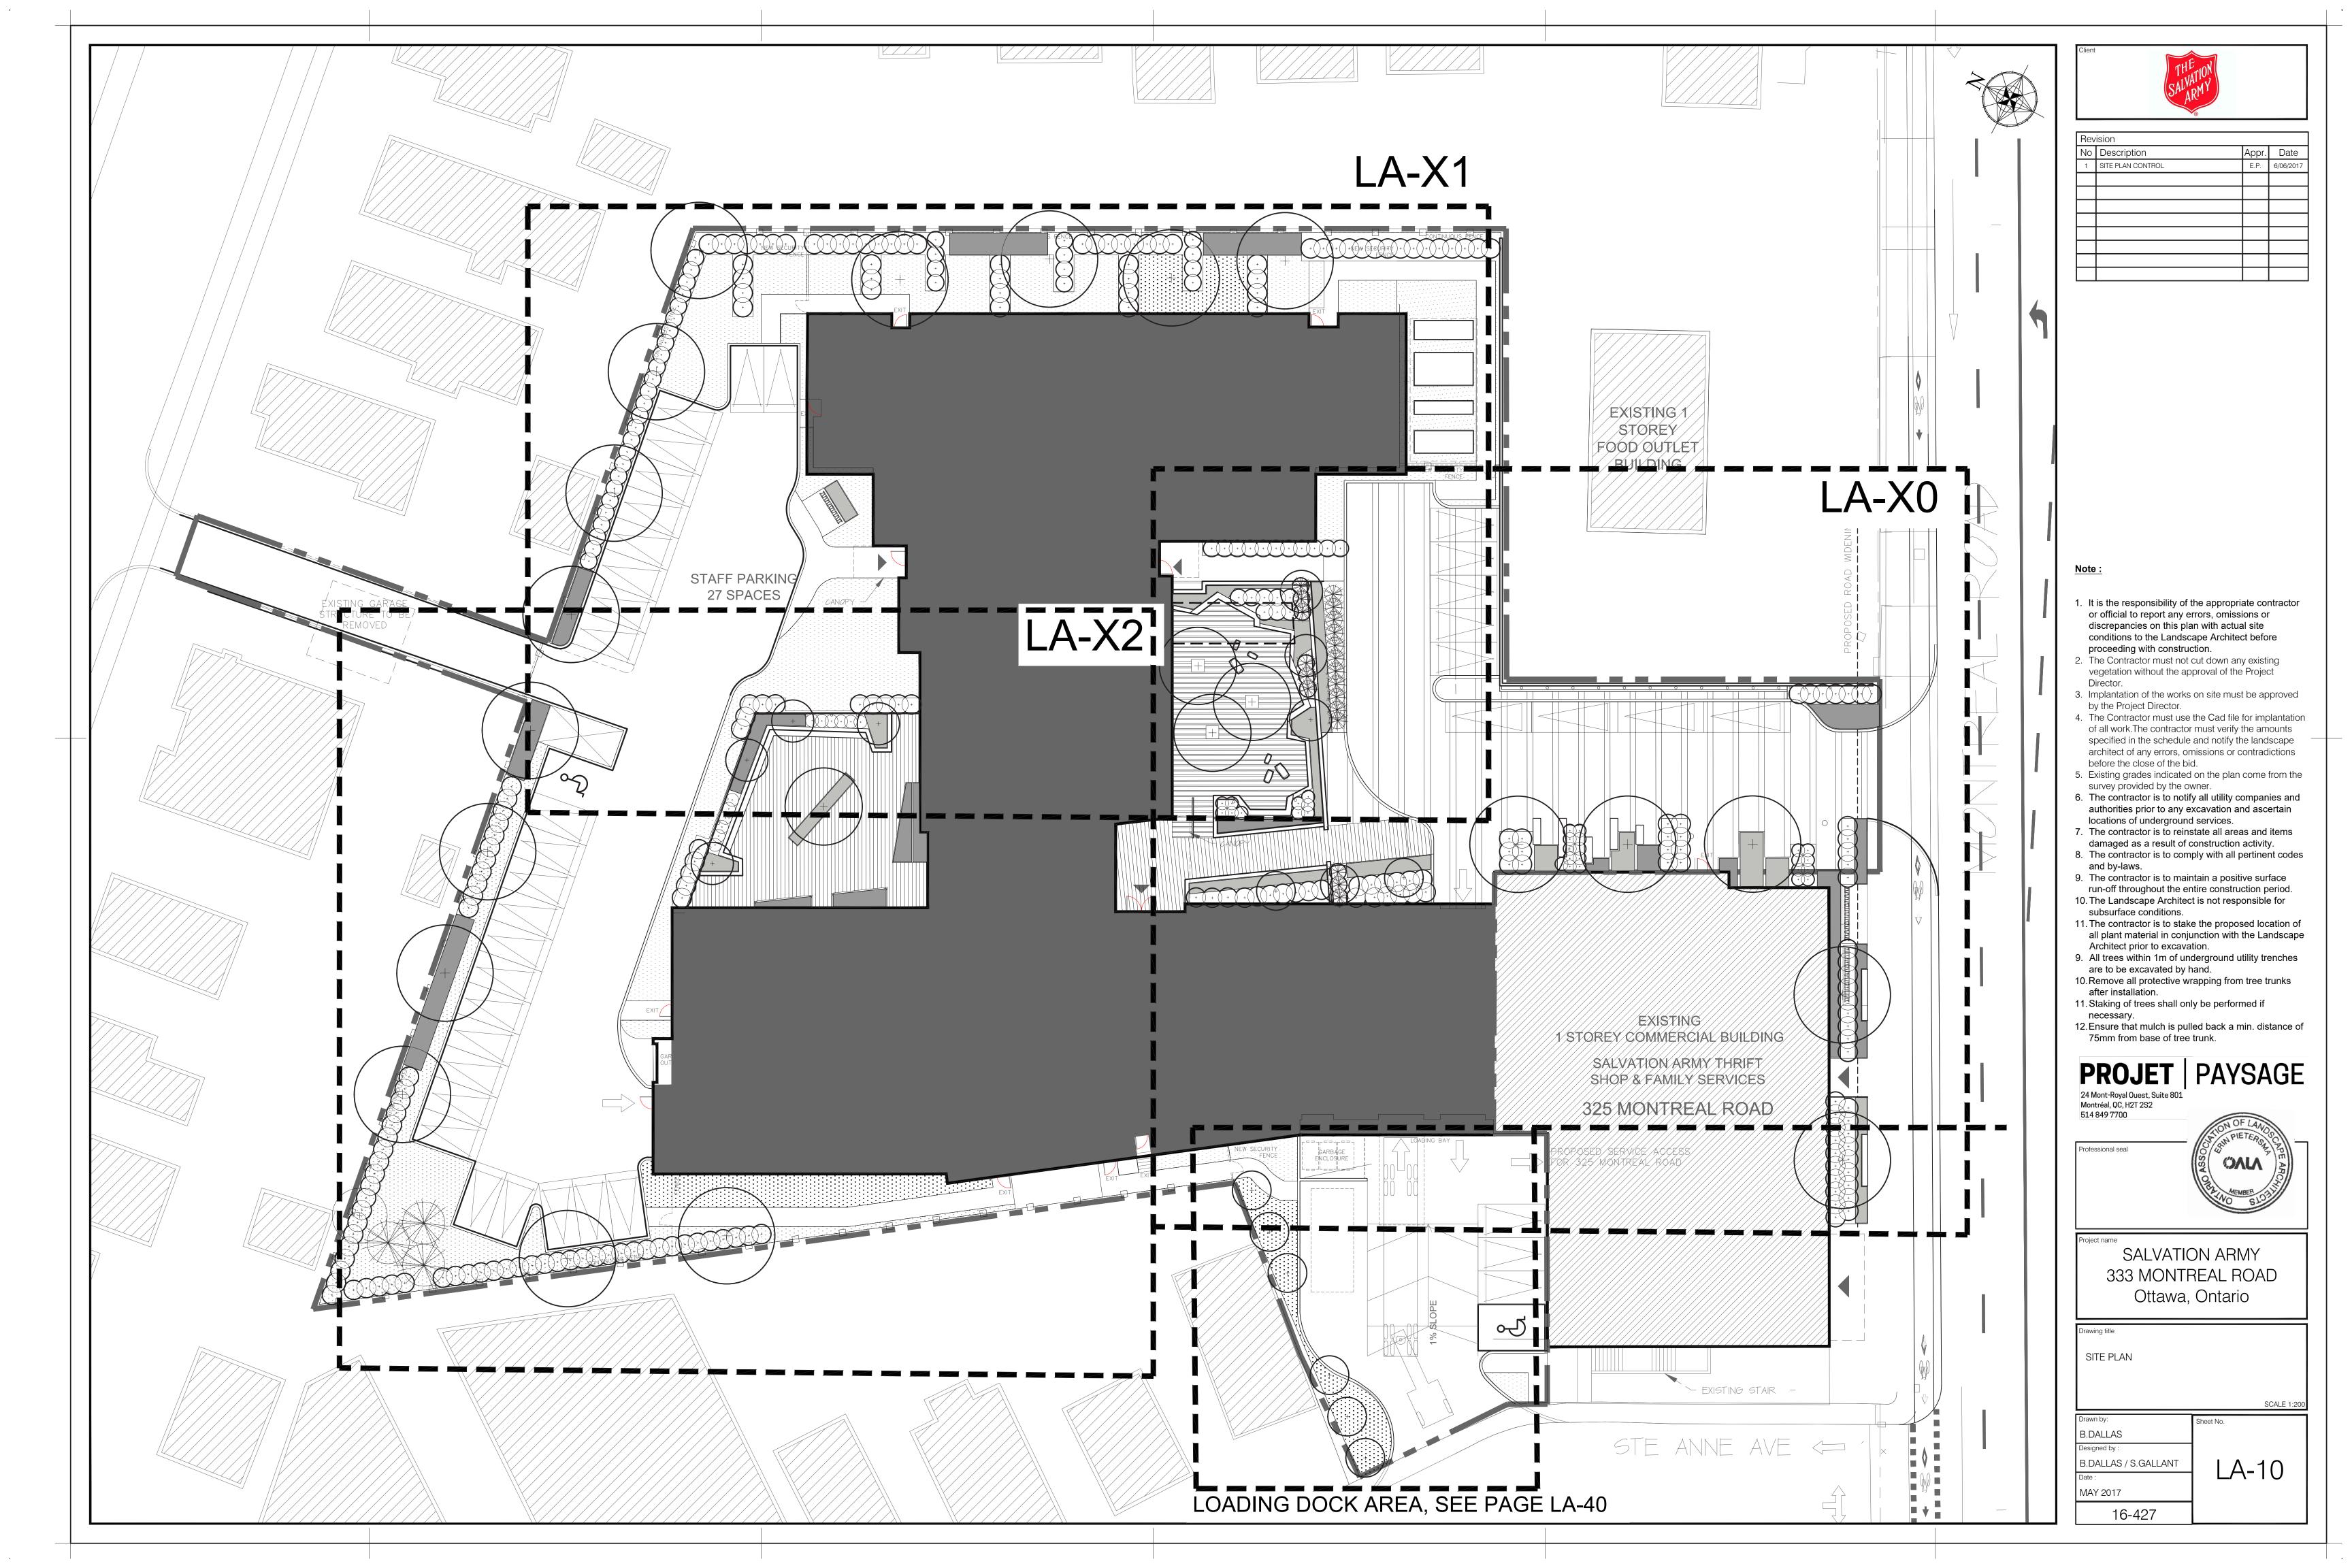

| LEGEND                                                                                                                                                                 |                                                              |
|------------------------------------------------------------------------------------------------------------------------------------------------------------------------|--------------------------------------------------------------|
| Property limit                                                                                                                                                         |                                                              |
| Emergency vehicle trajectory                                                                                                                                           |                                                              |
| 00.000     Proposed elevations       57     Drapaged Class                                                                                                             |                                                              |
| _5% → Proposed Slope<br>TG Top of Grate                                                                                                                                | <u>59.95</u><br><u>59.95</u><br><u>59.48</u><br><u>59.48</u> |
| TC Top of Curb<br>BC Bottom of Curb                                                                                                                                    |                                                              |
| TWTop of wallBWBottom of wallTBTop of Bank                                                                                                                             |                                                              |
| BB Bottom of Bank<br>HP High Point                                                                                                                                     |                                                              |
| TD Trench Drain                                                                                                                                                        |                                                              |
| Plan's Details List                                                                                                                                                    |                                                              |
| Description       1     Pavers (see detail)                                                                                                                            |                                                              |
| a: Pavers - type 1: 300x600x100mm<br>Color: Light grey                                                                                                                 |                                                              |
| <ul> <li>b: Pavers - type 2: 300x600x100mm</li> <li>Color: Medium grey</li> <li>c: Pavers - type 3: 300x600x100mm</li> </ul>                                           | SECURE<br>COURTYARD                                          |
| Color: Charcoal<br>d: Pavers - type 4 : 100X300X100mm                                                                                                                  |                                                              |
| Color: Light grey<br>e: Pavers - type 5: 100X300X100mm<br>Color: Charcoal                                                                                              | 59.95 TW60.60                                                |
| 2 Poured concrete wall                                                                                                                                                 | BW59.80                                                      |
| <ul> <li>wood bench on poured concrete wall</li> <li>Perforated cor ten steel feature wall</li> <li>Perforated metal pivot door and wall (secure courtyard)</li> </ul> |                                                              |
| <ul><li>6 Rock boulder seats</li><li>7 Prefab. concrete bench</li></ul>                                                                                                |                                                              |
| <ul><li>8 Bike racks</li><li>9 Pergola</li><li>10 Metal fence with swiss pearl panels</li></ul>                                                                        |                                                              |
| <ul><li>11a concrete curb</li><li>11b Leveled concrete curb</li></ul>                                                                                                  |                                                              |
| <ol> <li>Light column</li> <li>Light bollard</li> <li>Asphalt surface</li> </ol>                                                                                       |                                                              |
| <ol> <li>Concrete surface</li> <li>Wooden planters for gardening</li> </ol>                                                                                            |                                                              |
| 17 Security fence                                                                                                                                                      | 59.95 (1d 1e) 5%                                             |
|                                                                                                                                                                        | $\begin{array}{c c c c c c c c c c c c c c c c c c c $       |
|                                                                                                                                                                        |                                                              |
|                                                                                                                                                                        |                                                              |
|                                                                                                                                                                        |                                                              |
|                                                                                                                                                                        |                                                              |
|                                                                                                                                                                        |                                                              |
|                                                                                                                                                                        |                                                              |
|                                                                                                                                                                        |                                                              |
|                                                                                                                                                                        |                                                              |
|                                                                                                                                                                        |                                                              |
|                                                                                                                                                                        |                                                              |
|                                                                                                                                                                        |                                                              |
|                                                                                                                                                                        |                                                              |
|                                                                                                                                                                        |                                                              |
|                                                                                                                                                                        |                                                              |