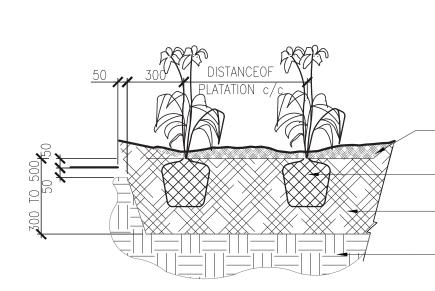

### DISTANCE OF PLANTATION

- #12 GALVANIZED WIRE encased in ø ½" TRANSPARENT RUBBER HOSE.

T'STEEL STAKE 35 X 35 X 2500mm WITH AN 87mm Ø S.F.M. TYPE STAND - PROTECTION AGAINST RODENTS, UP TO 300mm HIGH

AROUND PLANTING PIT — FINISHED GROUND, SEE PLAN

— PLANTING SOIL, SET UP BY SUCCESSIVE COATS(LAYERS) OF NON COMPACTED SOIL

- CUT AND REMOVE BURLAP FROM TOP 2/3 OF ROOTBALL OR CUT AND REMOVE TOP EDGE AND BOTTOM OF ORGANIC CONTAINER

- PRESS DOWN SUBSOIL AND SCARIFY TO 200 mm DEEP

– PRESS DOWN SUBSOIL AND SCARIFY TO 150 mm DEEP UNDER ROOTBALL

– UNDISTURBED SOIL PREFERABLY, OR COMPACTED SOIL , 85% OF M.P.

PERENNIAL PLATATION

/Scale 1:20

- 100mm MULCH DEPTH AND 25mm AROUND BASE OF PERENNIALS - REMOVE PLASTIC CONTAINERS AND LOOSEN ROOTS AND SPREAD

- THE PLANTING SOIL AROUND THE PLANTS, DO NOT COMPACT

- SCARIFY BOTTOM OF PLANTING PIT TO 150mm DEEP

|                                                                                                                                                                                                                                                                                                                                                                                                                                                                                                                                                                                                                                                                                                                                                                                                                                                                                                                                                                                                                                                                                                                                                                                                                                                                                                                                                                                                                                                                                                                                                                                                                                                                                                                                                                                                                                                                                                                                                                                                                                                                                                                                                                                                          | NOTES :<br>-THE PLANTING PIT MUST HAVE A<br>DIAMETER OF 500mm MINIMUM<br>25mm MULCH DEPTH<br>AT BASE OF SHRUB<br>WATERING SAUCER<br>FINISHED GRADE SEE PLAN<br>REMOVE CONTAINER OR<br>REMOVE THE TOP AND<br>BOTTOM OF ORGANIC<br>CONTAINER<br>PLANTING SOIL, SET UP BY<br>SUCCESSIVE COATS(LAYERS) OF<br>NON COMPACTED SOIL<br>PRESS DOWN SUBSOIL AND<br>SCARIFY TO 150 mm DEEP<br>UNDER ROOTBALL<br>UNDISTURBED OR COMPACTED<br>SOIL, 95% of M.P. | Client         Image: | Appr.       Date         E.P.       6/06/2017         IIIIIIIIIIIIIIIIIIIIIIIIIIIIIIIIIIII                                                                                                                                                                                                                                                                                                                                                                                                                                                                                                                 |
|----------------------------------------------------------------------------------------------------------------------------------------------------------------------------------------------------------------------------------------------------------------------------------------------------------------------------------------------------------------------------------------------------------------------------------------------------------------------------------------------------------------------------------------------------------------------------------------------------------------------------------------------------------------------------------------------------------------------------------------------------------------------------------------------------------------------------------------------------------------------------------------------------------------------------------------------------------------------------------------------------------------------------------------------------------------------------------------------------------------------------------------------------------------------------------------------------------------------------------------------------------------------------------------------------------------------------------------------------------------------------------------------------------------------------------------------------------------------------------------------------------------------------------------------------------------------------------------------------------------------------------------------------------------------------------------------------------------------------------------------------------------------------------------------------------------------------------------------------------------------------------------------------------------------------------------------------------------------------------------------------------------------------------------------------------------------------------------------------------------------------------------------------------------------------------------------------------|----------------------------------------------------------------------------------------------------------------------------------------------------------------------------------------------------------------------------------------------------------------------------------------------------------------------------------------------------------------------------------------------------------------------------------------------------|-------------------------------------------------------------------------------------------------------------------------------------------------------------------------------------------------------------------------------------------------------------------------------------------------------------------------------------------------------------------------------------------------------------------------------------------------------------------------------------------------------------------------------------------------------------------------------------------------------------------------------------------------------------------------------------------------------------------------------------------------------------------------------------------------------------------------------------------------------------------------------------------------------------------------------------------------------------|------------------------------------------------------------------------------------------------------------------------------------------------------------------------------------------------------------------------------------------------------------------------------------------------------------------------------------------------------------------------------------------------------------------------------------------------------------------------------------------------------------------------------------------------------------------------------------------------------------|
| NOTE:<br>- THE PREFINIONS AND PLANS)<br>- SPRAY THE GROUND WITH WATER MMEDIATELY AFTER<br>- SPRAY THE GROUND WITH WATER MATER MATER MATER MATER<br>- SPRAY - S |                                                                                                                                                                                                                                                                                                                                                                                                                                                    | Project name<br>SALVATION &<br>333 MONTREA<br>Ottawa, On<br>Drawing title<br>CONSTRUCTION DETAILS                                                                                                                                                                                                                                                                                                                                                                                                                                                                                                                                                                                                                                                                                                                                                                                                                                                           | omissions or<br>actual site<br>rchitect before<br>whan any existing<br>of the Project<br>e must be approved<br>ad file for implantation<br>verify the landscape<br>his or contradictions<br>e plan come from the<br>tility companies and<br>tion and ascertain<br>ces.<br>If areas and items<br>duction activity.<br>th all pertinent codes<br>positive surface<br>onstruction period.<br>the responsible for<br>proposed location of<br>n with the Landscape<br>bund utility trenches<br>g from tree trunks<br>berformed if<br>ck a min. distance of<br><b>AVSAACE</b><br><b>ARMY<br/>L ROAD</b><br>tario |