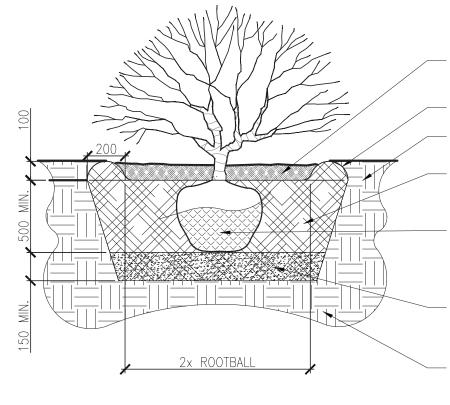

### DISTANCE OF PLANTATION

- #12 GALVANIZED WIRE encased in ø ½" TRANSPARENT RUBBER HOSE.

T'STEEL STAKE 35 X 35 X 2500mm WITH AN 87mm Ø S.F.M. TYPE STAND - PROTECTION AGAINST RODENTS, UP TO 300mm HIGH

AROUND PLANTING PIT — FINISHED GROUND, SEE PLAN

— PLANTING SOIL, SET UP BY SUCCESSIVE COATS(LAYERS) OF NON COMPACTED SOIL

- CUT AND REMOVE BURLAP FROM TOP 2/3 OF ROOTBALL OR CUT AND REMOVE TOP EDGE AND BOTTOM OF ORGANIC CONTAINER

- PRESS DOWN SUBSOIL AND SCARIFY TO 200 mm DEEP

- UNDISTURBED SOIL PREFERABLY, OR COMPACTED SOIL , 85% OF M.P.

∖shrub planting /Scale 1:20

— FINISHED GRADE, SEE PLAN

— PLANTING SOIL, SET UP BY SUCCESSIVE COATS(LAYERS) OF NON COMPACTED SOIL - REMOVE CONTAINER OR REMOVE THE TOP AND BOTTOM OF ORGANIC CONTAINER