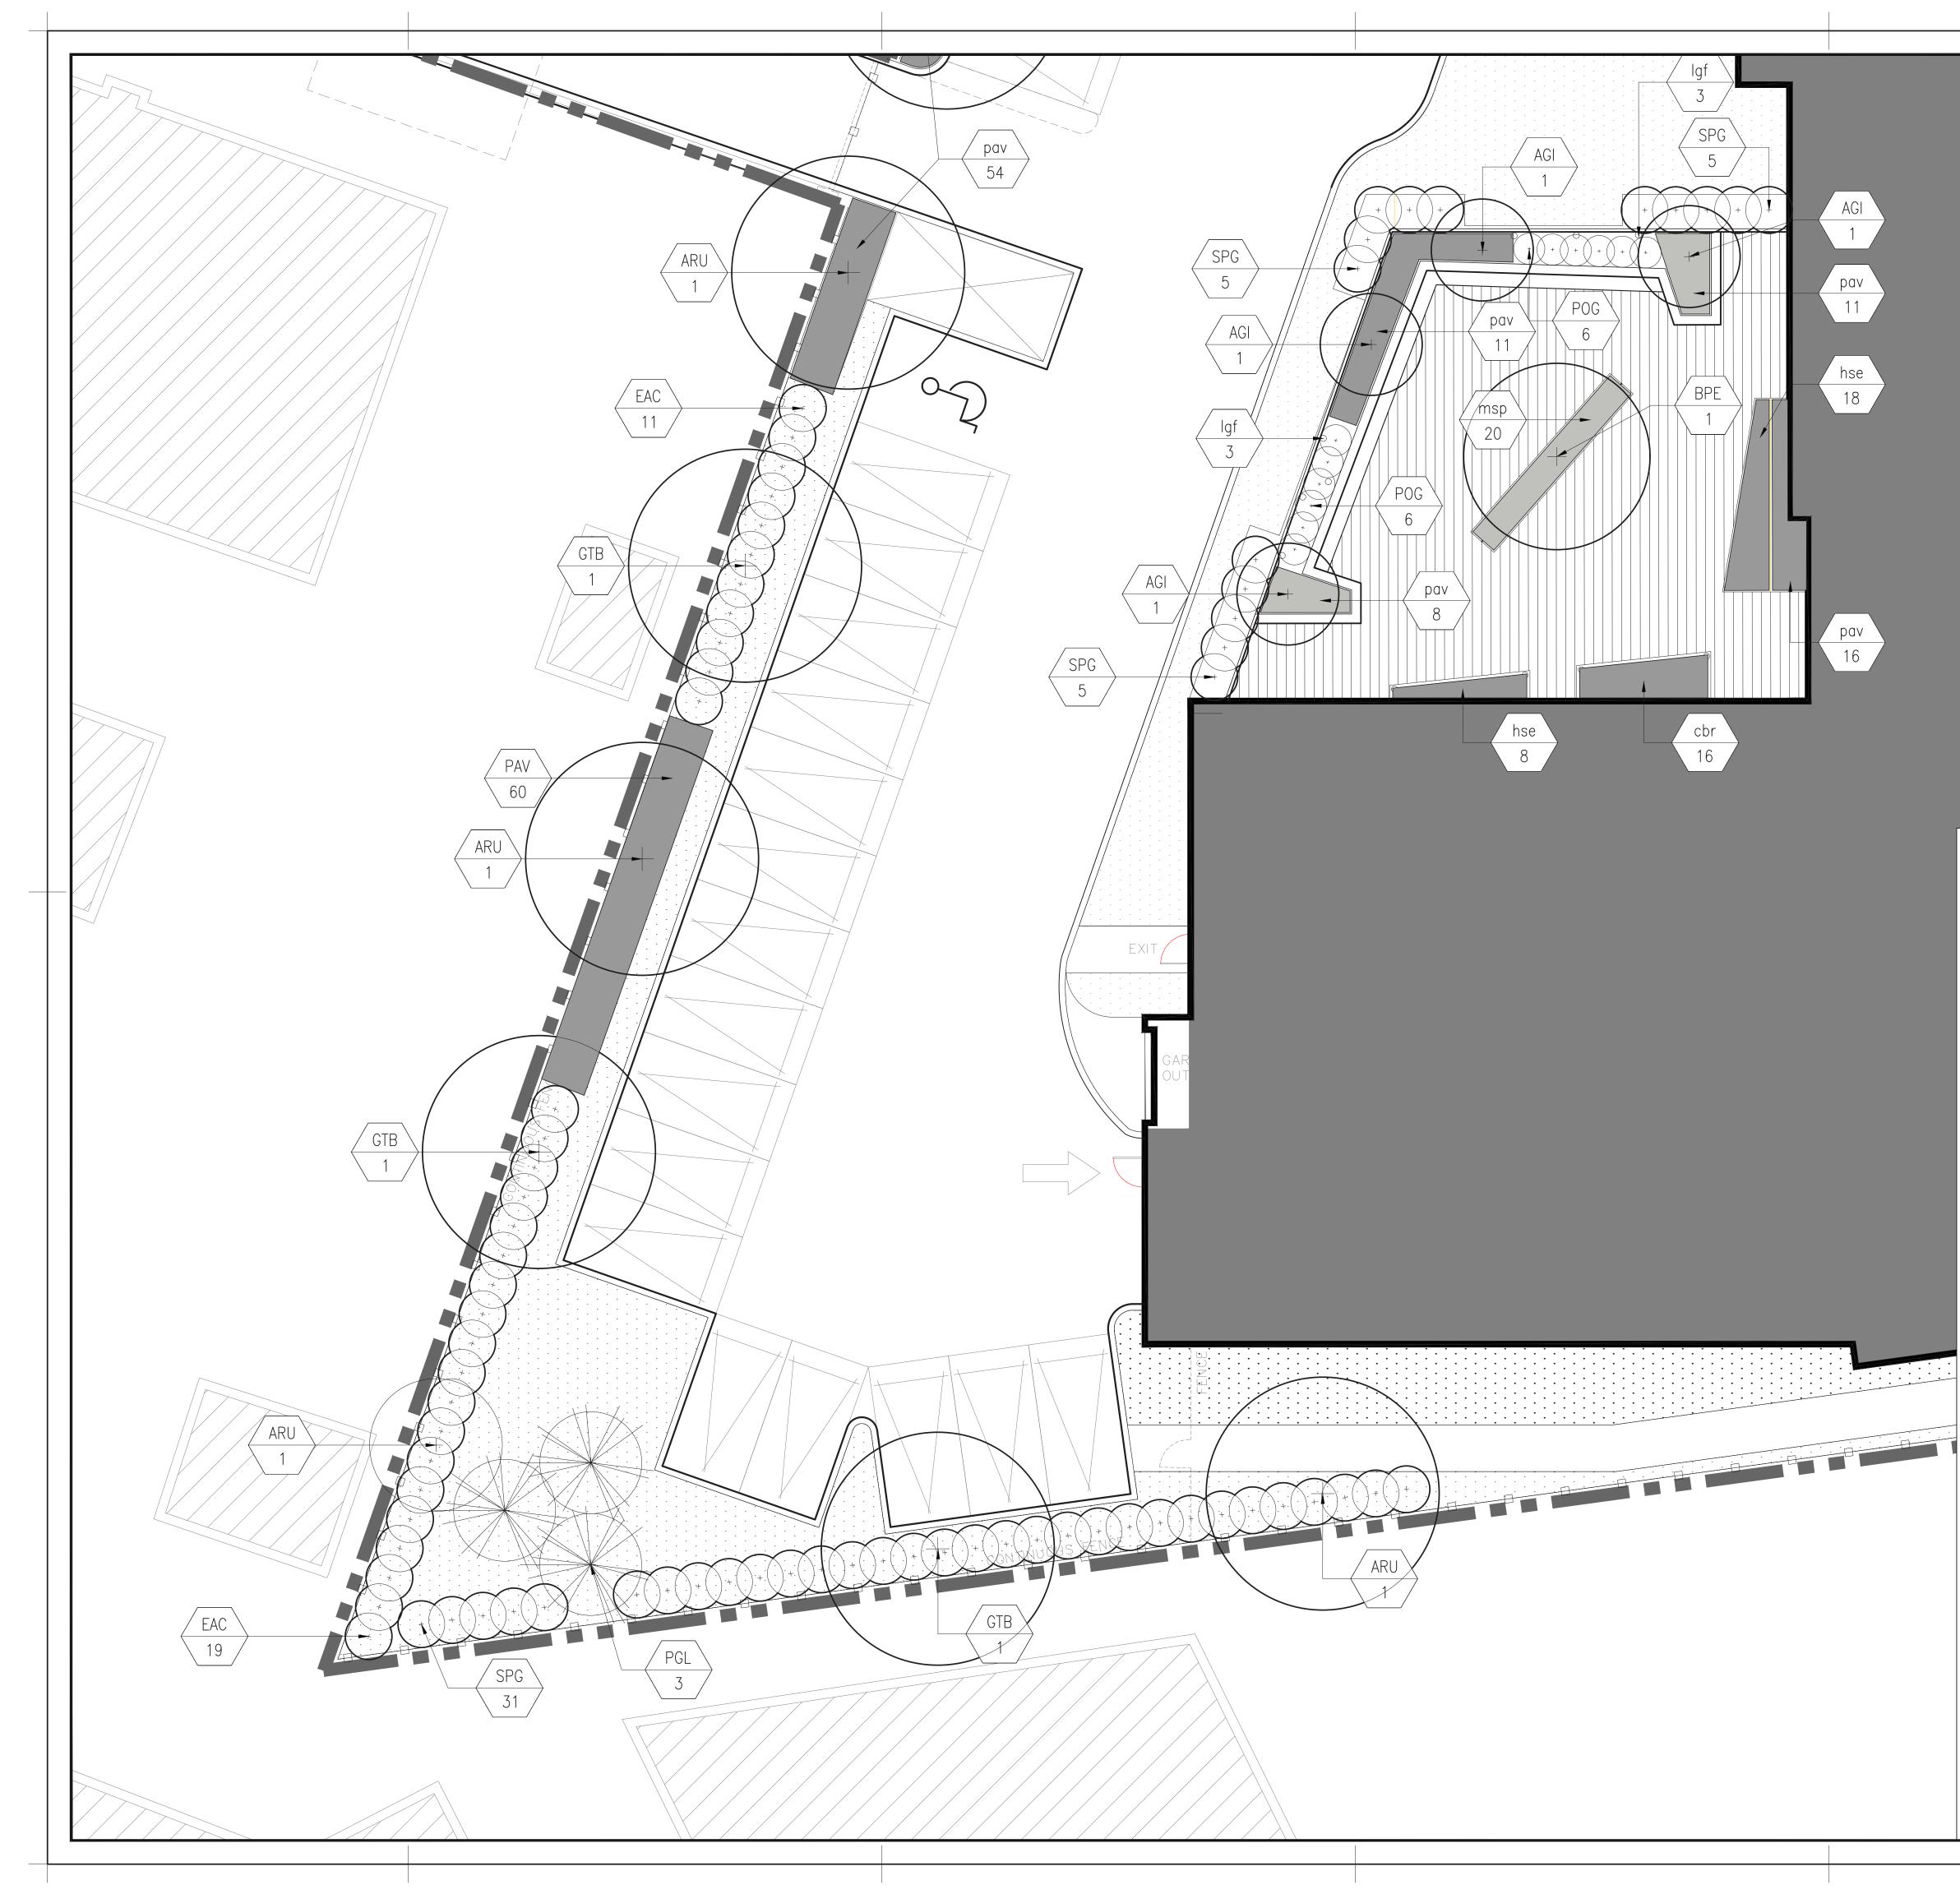

| LEGEND                                                                                                                                                                 |                                                              |
|------------------------------------------------------------------------------------------------------------------------------------------------------------------------|--------------------------------------------------------------|
| Property limit                                                                                                                                                         |                                                              |
| Emergency vehicle trajectory                                                                                                                                           |                                                              |
| 00.000     Proposed elevations       57     Drapaged Class                                                                                                             |                                                              |
| _5% → Proposed Slope<br>TG Top of Grate                                                                                                                                | <u>59.95</u><br><u>59.95</u><br><u>59.48</u><br><u>59.48</u> |
| TC Top of Curb<br>BC Bottom of Curb                                                                                                                                    |                                                              |
| TWTop of wallBWBottom of wallTBTop of Bank                                                                                                                             |                                                              |
| BB Bottom of Bank<br>HP High Point                                                                                                                                     |                                                              |
| TD Trench Drain                                                                                                                                                        |                                                              |
| Plan's Details List                                                                                                                                                    |                                                              |
| Description       1     Pavers (see detail)                                                                                                                            |                                                              |
| a: Pavers - type 1: 300x600x100mm<br>Color: Light grey                                                                                                                 |                                                              |
| <ul> <li>b: Pavers - type 2: 300x600x100mm</li> <li>Color: Medium grey</li> <li>c: Pavers - type 3: 300x600x100mm</li> </ul>                                           | SECURE<br>COURTYARD                                          |
| Color: Charcoal<br>d: Pavers - type 4 : 100X300X100mm                                                                                                                  |                                                              |
| Color: Light grey<br>e: Pavers - type 5: 100X300X100mm<br>Color: Charcoal                                                                                              | 59.95 TW60.60                                                |
| 2 Poured concrete wall                                                                                                                                                 | BW59.80                                                      |
| <ul> <li>wood bench on poured concrete wall</li> <li>Perforated cor ten steel feature wall</li> <li>Perforated metal pivot door and wall (secure courtyard)</li> </ul> |                                                              |
| <ul><li>6 Rock boulder seats</li><li>7 Prefab. concrete bench</li></ul>                                                                                                |                                                              |
| <ul><li>8 Bike racks</li><li>9 Pergola</li><li>10 Metal fence with swiss pearl panels</li></ul>                                                                        |                                                              |
| <ul><li>11a concrete curb</li><li>11b Leveled concrete curb</li></ul>                                                                                                  |                                                              |
| <ol> <li>Light column</li> <li>Light bollard</li> <li>Asphalt surface</li> </ol>                                                                                       |                                                              |
| <ol> <li>Concrete surface</li> <li>Wooden planters for gardening</li> </ol>                                                                                            |                                                              |
| 17 Security fence                                                                                                                                                      | 59.95 (1d 1e) 5%                                             |
|                                                                                                                                                                        | $\begin{array}{c c c c c c c c c c c c c c c c c c c $       |
|                                                                                                                                                                        |                                                              |
|                                                                                                                                                                        |                                                              |
|                                                                                                                                                                        |                                                              |
|                                                                                                                                                                        |                                                              |
|                                                                                                                                                                        |                                                              |
|                                                                                                                                                                        |                                                              |
|                                                                                                                                                                        |                                                              |
|                                                                                                                                                                        |                                                              |
|                                                                                                                                                                        |                                                              |
|                                                                                                                                                                        |                                                              |
|                                                                                                                                                                        |                                                              |
|                                                                                                                                                                        |                                                              |
|                                                                                                                                                                        |                                                              |
|                                                                                                                                                                        |                                                              |

# PROJET PAYSAGE 24 Mont-Royal Ouest, Suite 801 Montréal, QC, H2T 2S2 514 849 7700 ofessional seal OVIV ect name SALVATION ARMY 333 MONTREAL ROAD Ottawa, Ontario Drawing title

GRADING AND DESCRIPTION PLAN NORTH AREA AND PARKING LA-X1