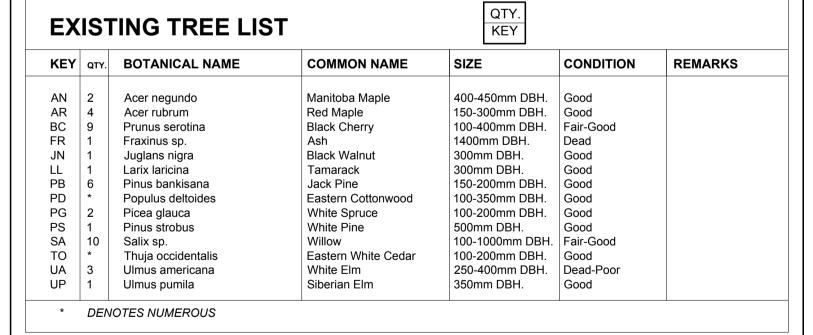

EXISTING TREE

2 TREE PROTECTION FENCE

TCR SCALE: NTS

|              | EXISTING TREE TO REMAIN                  |
|--------------|------------------------------------------|
|              | GROUP OF EXISTING TREES TO REMAIN        |
|              | EXISTING TREE TO BE REMOVED              |
|              | GROUP OF EXISTING TREES TO<br>BE REMOVED |
| <b>~~~~~</b> | TREE PROTECTION FENCE                    |