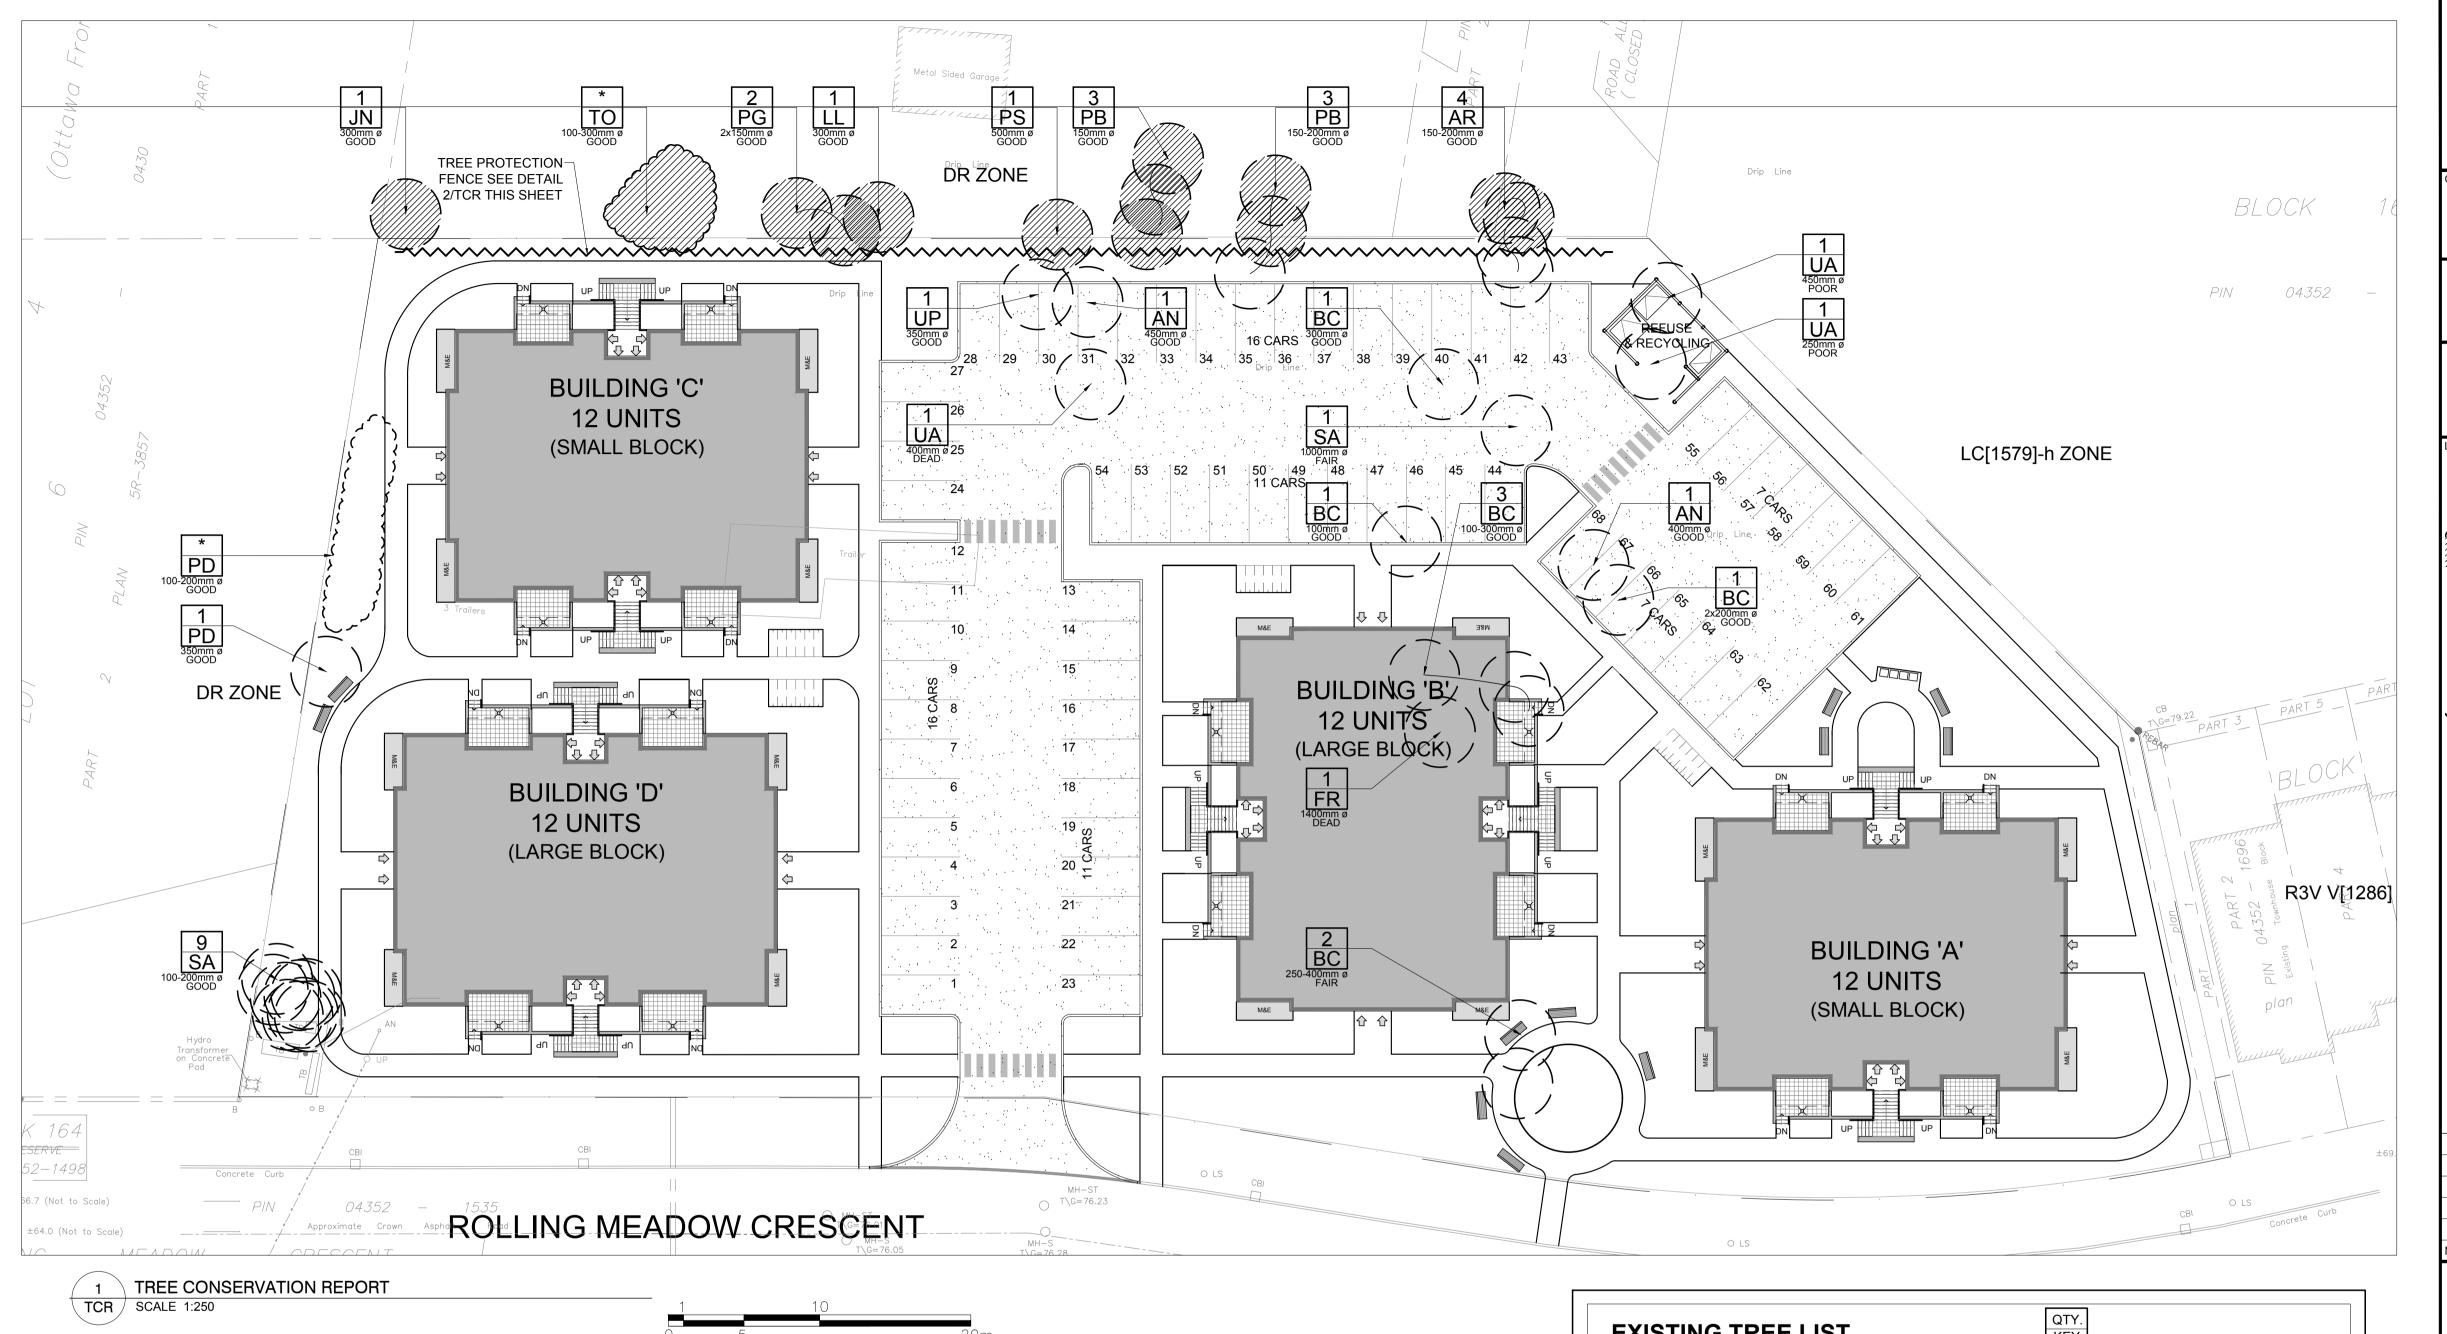

NOTES:

1. INSTALL FENCE PRIOR TO ANY CONSTRUCTION ACTIVITY.
2. NO CONSTRUCTION ACTIVITIES INCLUDING MATERIAL STORAGE OR DISPOSAL, OR PARKING IS TO TAKE PLACE WITHIN THE DESIGNATED PROTECTION AREA.
3. ANY ROOTS ENCOUNTERED, ARE TO BE CLEANLY CUT WITH A SAW OR PRUNERS (DO NOT USE BACKHOE OR OTHER HEAVY EQUIPMENT), ROOTS ARE TO BE COVERED IMMEDIATELY WITH TOPSOIL, BURLAP OR MULCH AND KEPT DAMP.

PROTECTION MEASURES TO BE TAKEN DURING CONSTRUCTION:

1. UNDER THE GUIDANCE OF AN ARBORIST, ERECT A FENCE AT THE CRITICAL ROOT ZONE (CRZ) OF TREES WHERE THE CRZ IS ESTABLISHED AS BEING 10 CENTIMETRES FROM THE TRUNK OF A TREE FOR EVERY CENTIMETRE OF TRUNK DIAMETER AT BREAST HEIGHT. THE CRZ IS CALCULATED AS DBH X 10 CM.;

2. DO NOT PLACE ANY MATERIAL OR EQUIPMENT WITHIN THE CRZ OF THE TREE

3. DO NOT ATTACH ANY SIGNS, NOTICES OR POSTERS TO ANY TREE;

TREE;
4. DO NOT RAISE OR LOWER THE EXISTING GRADE WITHIN THE CRZ WITHOUT APPROVAL;
5. TUNNEL OR BORE WHEN DIGGING WITHIN THE CRZ OF A TREE;

TREE:

6. DO NOT DAMAGE THE ROOT SYSTEM, TRUNK, OR BRANCHES OR ANY TREE;

7. ENSURE THAT EXHAUST FUMES FROM ALL EQUIPMENT ARE NOT DIRECTED TOWARDS ANY TREE CANOPY.

 1.2m SNOW FENCE WIRED (MIN 3) TO STEEL 'T' BAR POSTS (@ 2.4m O.C. MAX.) 50 x 150 WOOD TOP RAIL BOLTED TO POSTS.

EXISTING TREE

2 TREE PROTECTION FENCE

TCR SCALE: NTS

|              | EXISTING TREE TO REMAIN                  |
|--------------|------------------------------------------|
|              | GROUP OF EXISTING TREES TO REMAIN        |
|              | EXISTING TREE TO BE REMOVED              |
|              | GROUP OF EXISTING TREES TO<br>BE REMOVED |
| <b>~~~~~</b> | TREE PROTECTION FENCE                    |