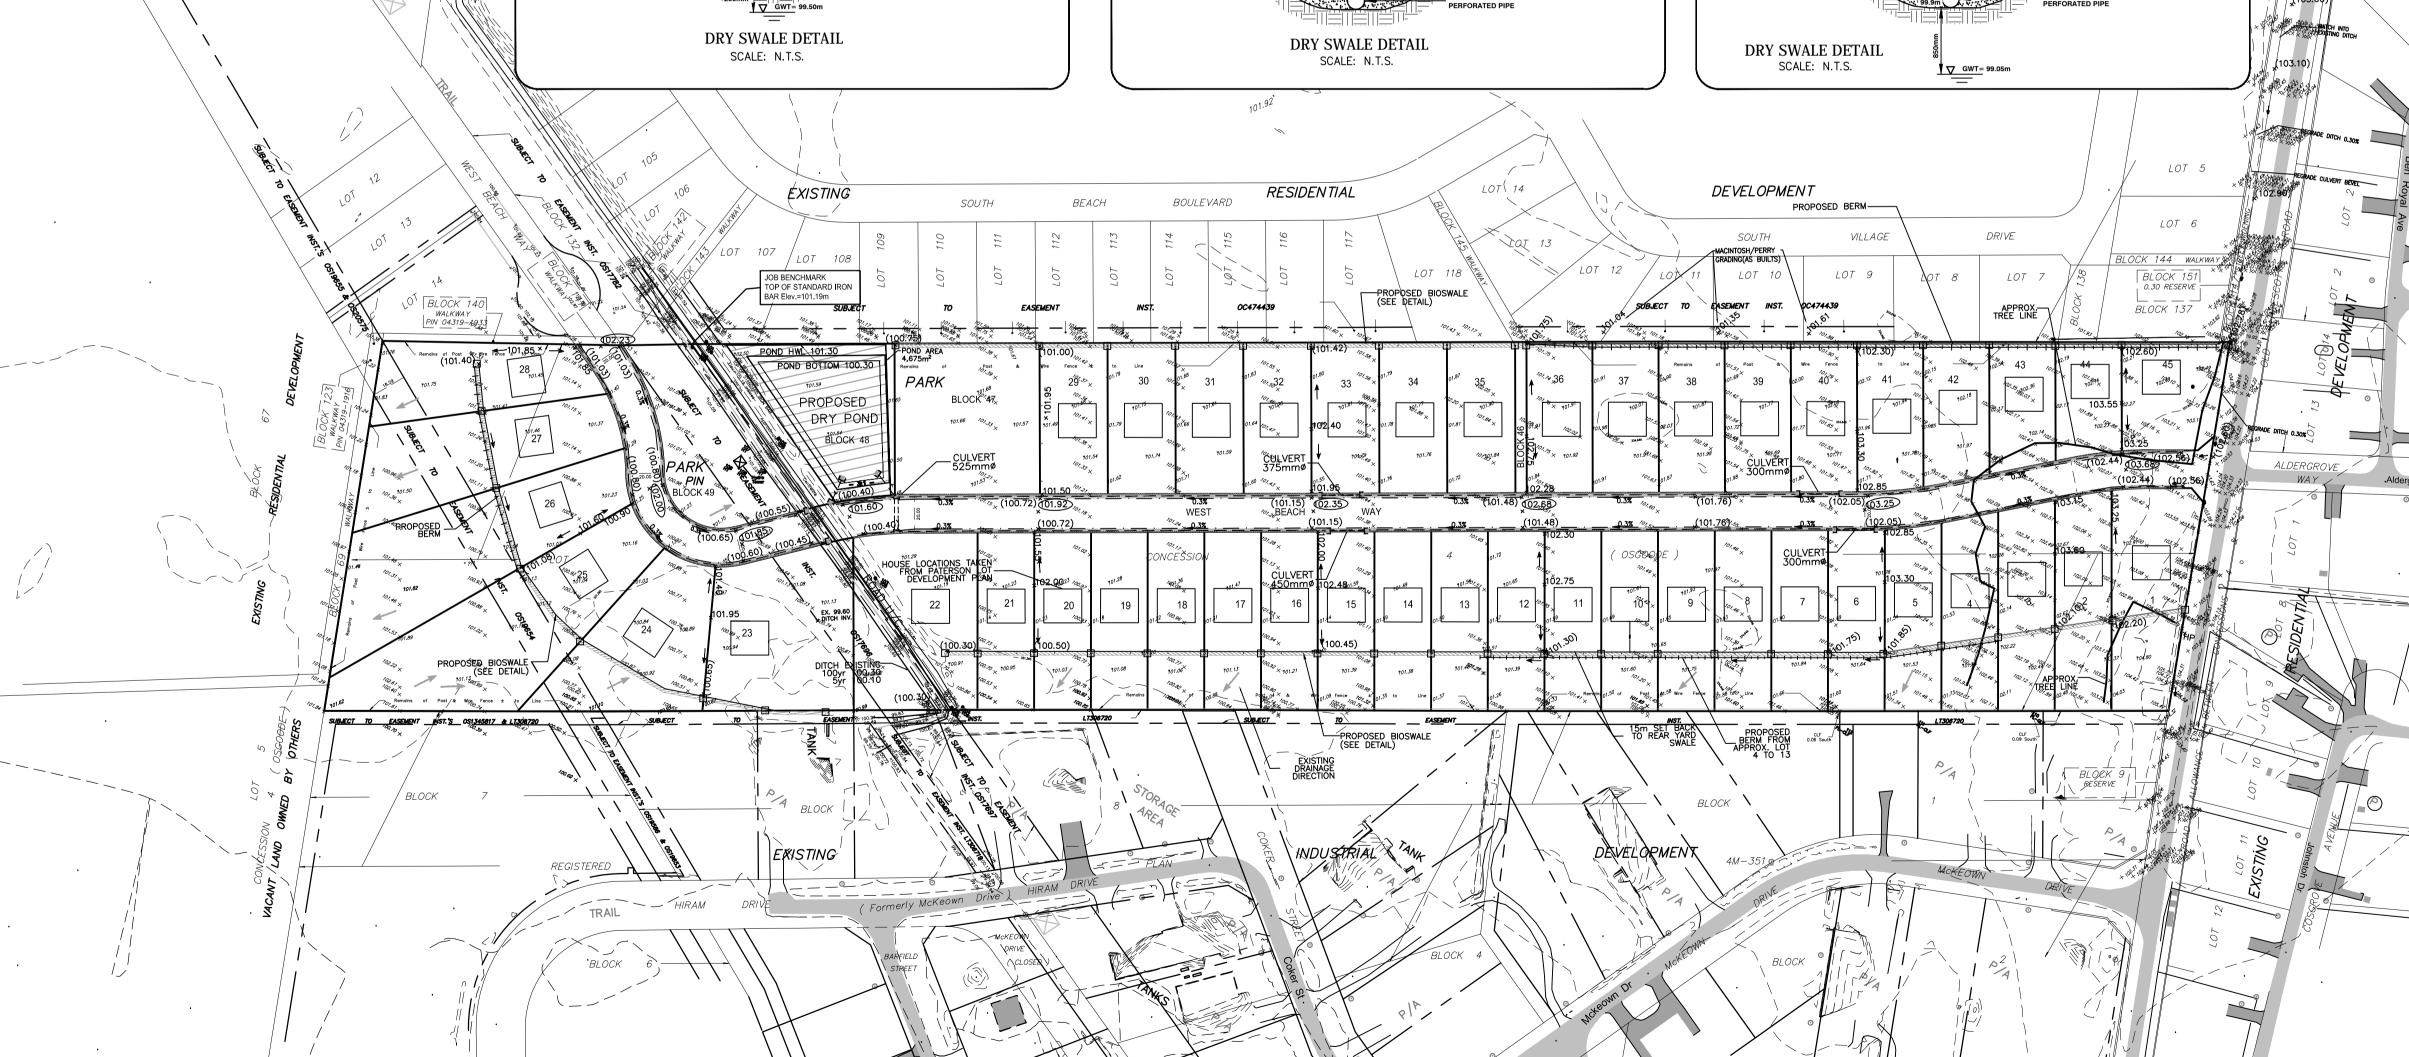

(99.68)
PROPOSED DITCH INVER
PROPOSED ROAD ELEVA

101.30

PROPOSED BIOSWALE
PROPOSED INFILTRATION TRENCH/DRY SWALE c/w 250¢ SUBDRAIN
PROPOSED CULVERTS SIZED FOR DITCH STORAGE
PROPOSED SWALE
PROPOSED OUTLETS

PROPOSED DITCH INVERT ELEVATION
PROPOSED ROAD ELEVATION

EXISTING ELEVATION

PROPOSED BERM

PROPO PROPO EXISTIN

PROPOSED DRAINAGE DIRECTIONS

EXISTING DRAINAGE DIRECTIONS
PROPOSED ROCK CHECK DAM

Notes

3 SECOND SUBMISSION WAJ TJW 14.11.14
2 REVISED GRADES/REAR YARD SWALE LOT 1 TO 22 GBU TJW 14.10.15
1 ISSUED FOR REVIEW AG AP 13.11.15

Revision By Appd. YY.MM.DD

File Name: 160401012\_SD-1.DWG AG AL AP 13.11.12

Dwn. Chkd. Dsgn. YY.MM.DD

Permit-Seal

Client/Project 2099116 ONTARIO IMC.

GREELY RURAL SUBDIVISION

OTTAWA ON CANADA

CONCEPTUAL GRADING PLAN

| Project No.<br>160401012 | Scale <sub>0 20</sub> | 60 100m  |
|--------------------------|-----------------------|----------|
| Drawing No.              | Sheet                 | Revision |
| GR-1                     | 1 <sub>of</sub> 1     | 3        |