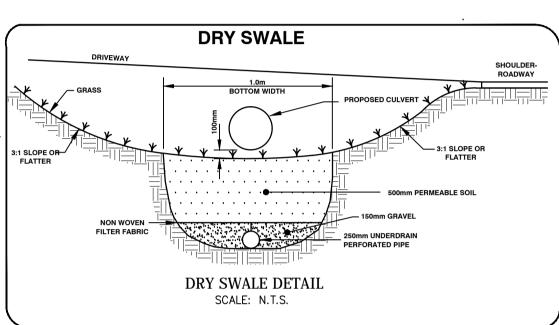

(99.68)
PROPOSED DITCH INVER
PROPOSED ROAD ELEVA

101.30

PROPOSED BIOSWALE
PROPOSED INFILTRATION TRENCH/DRY SWALE c/w 250¢ SUBDRAIN
PROPOSED CULVERTS SIZED FOR DITCH STORAGE
PROPOSED SWALE
PROPOSED OUTLETS

PROPOSED DITCH INVERT ELEVATION
PROPOSED ROAD ELEVATION

EXISTING ELEVATION

PROPOSED BERM

PROPO PROPO EXISTIN

PROPOSED DRAINAGE DIRECTIONS

EXISTING DRAINAGE DIRECTIONS
PROPOSED ROCK CHECK DAM

Notes

3 SECOND SUBMISSION WAJ TJW 14.11.14
2 REVISED GRADES/REAR YARD SWALE LOT 1 TO 22 GBU TJW 14.10.15
1 ISSUED FOR REVIEW AG AP 13.11.15