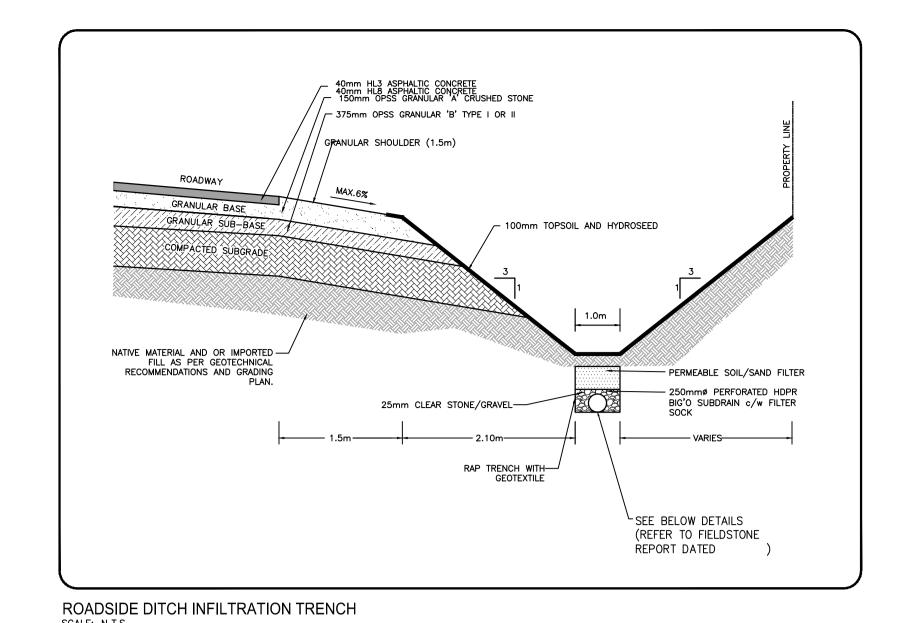

ORIGINAL SHEET - ISO A1















Stantec 1331 Clyde Avenue Ottawa, ON, K2C 3G4 Tel. 613.722.4420

Copyright Reserved

www.stantec.com

The Contractor shall verify and be responsible for all dimensions. DO NOT scale the drawing - any errors or omissions shall be reported to Stantec without delay.

The Copyrights to all designs and drawings are the property of Stantec. Reproduction or use for any purpose other than that authorized by Stantec is forbidden.

Consultants

Legend

PROPOSED BIOSWALE
PROPOSED INFILTRATION
PROPOSED CULVERTS S
PROPOSED SWALE
PROPOSED DRY POND

(99.68)
PROPOSED DITCH INVER
PROPOSED ROAD ELEVA

101.30

PROPOSED BIOSWALE
PROPOSED INFILTRATION TRENCH/DRY SWALE c/w 250¢ SUBDRAIN
PROPOSED CULVERTS SIZED FOR DITCH STORAGE
PROPOSED SWALE
PROPOSED OUTLETS

PROPOSED DITCH INVERT ELEVATION
PROPO