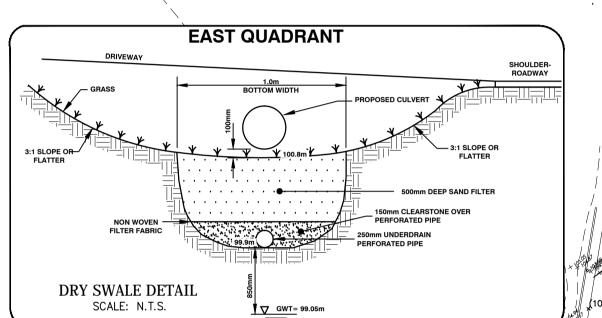

(99.68)
PROPOSED DITCH INVER
PROPOSED ROAD ELEVA

101.30

PROPOSED BIOSWALE
PROPOSED INFILTRATION TRENCH/DRY SWALE c/w 250¢ SUBDRAIN
PROPOSED CULVERTS SIZED FOR DITCH STORAGE
PROPOSED SWALE
PROPOSED OUTLETS

PROPOSED DITCH INVERT ELEVATION
PROPOSED ROAD ELEVATION

EXISTING ELEVATION

PROPOSED BERM

PROPO PROPO EXISTIN

PROPOSED DRAINAGE DIRECTIONS

EXISTING DRAINAGE DIRECTIONS
PROPOSED ROCK CHECK DAM

Notes

3 SECOND SUBMISSION WAJ TJW 14.11.14
2 REVISED GRADES/REAR YARD SWALE LOT 1 TO 22 GBU TJW 14.10.15
1 ISSUED FOR REVIEW AG AP 13.11.15