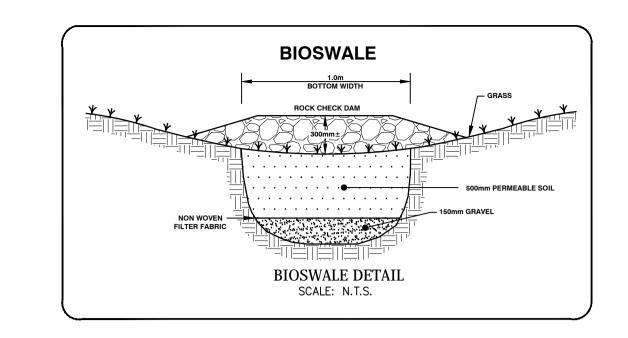

The Copyrights to all designs and drawings are the property of Stantec. Reproduction or use for any purpose other than that authorized by Stantec is forbidden.

Consultants

Legend

PROPOSED BIOSWALE
PROPOSED INFILTRATION
PROPOSED CULVERTS S
PROPOSED SWALE
PROPOSED DRY POND

(99.68)
PROPOSED DITCH INVER
PROPOSED ROAD ELEVA

101.30

PROPOSED BIOSWALE
PROPOSED INFILTRATION TRENCH/DRY SWALE c/w 250¢ SUBDRAIN
PROPOSED CULVERTS SIZED FOR DITCH STORAGE
PROPOSED SWALE
PROPOSED OUTLETS