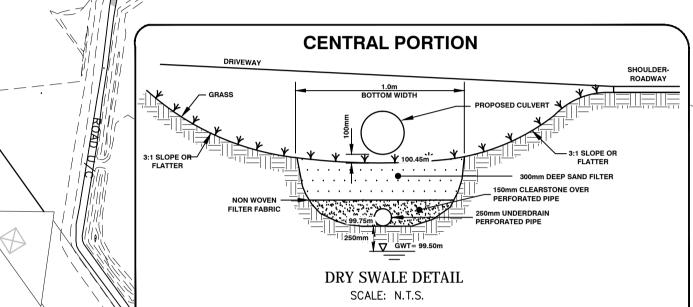

(99.68)
PROPOSED DITCH INVER
PROPOSED ROAD ELEVA

101.30

PROPOSED BIOSWALE
PROPOSED INFILTRATION TRENCH/DRY SWALE c/w 250¢ SUBDRAIN
PROPOSED CULVERTS SIZED FOR DITCH STORAGE
PROPOSED SWALE
PROPOSED OUTLETS

PROPOSED DITCH INVERT ELEVATION
PROPOSED ROAD ELEVATION

EXISTING ELEVATION

PROPOSED BERM

PROPO PROPO EXISTIN

PROPOSED DRAINAGE DIRECTIONS

EXISTING DRAINAGE DIRECTIONS
PROPOSED ROCK CHECK DAM

Notes

3 SECOND SUBMISSION WAJ TJW 14.11.14
2 REVISED GRADES/REAR YARD SWALE LOT 1 TO 22 GBU TJW 14.10.15
1 ISSUED FOR REVIEW AG AP 13.11.15