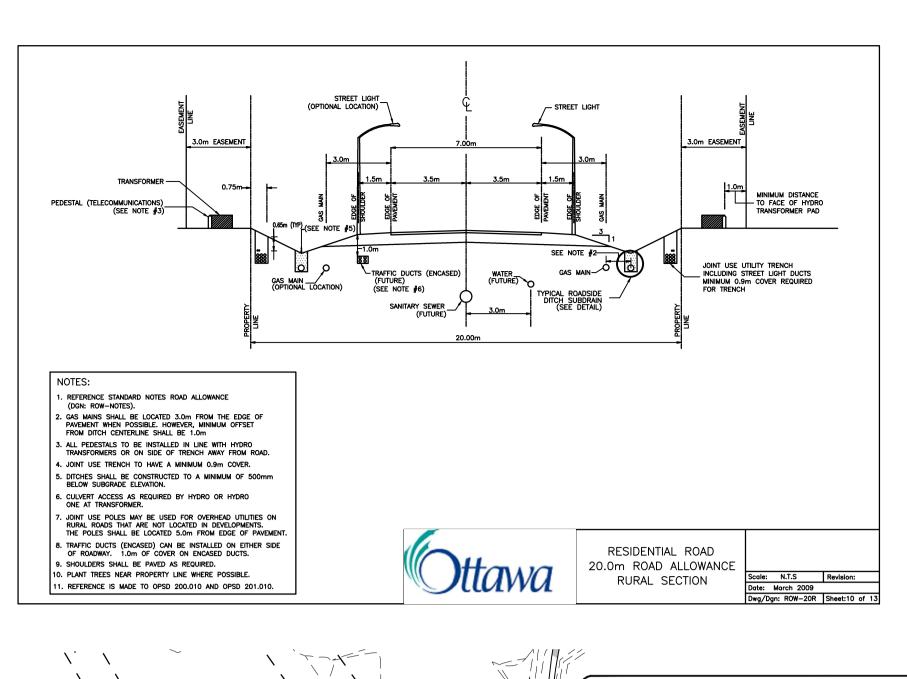

ORIGINAL SHEET - ISO A1















Stantec 1331 Clyde Avenue Ottawa, ON, K2C 3G4 Tel. 613.722.4420

Copyright Reserved

www.stantec.com

The Contractor shall verify and be responsible for all dimensions. DO NOT scale the drawing - any errors or omissions shall be reported to Stantec without delay.

The Copyrights to all designs and drawings are the property of Stantec. Reproduction or use for any purpose other than that authorized by Stantec is forbidden.

Consultants

Legend

PROPOSED BIOSWALE
PROPOSED INFILTRATION
PROPOSED CULVERTS S
PROPOSED SWALE
PROPOSED DRY POND

(99.68)
PROPOSED DITCH INVER
PROPOSED ROAD ELEVA

101.30

PROPOSED BIOSWALE
PROPOSED INFILTRATION TRENCH/DRY SWALE c/w 250¢ SUBDRAIN
PROPOSED CULVERTS SIZED FOR DITCH STORAGE
PROPOSED SWALE
PROPOSED OUTLETS

PROPOSED D