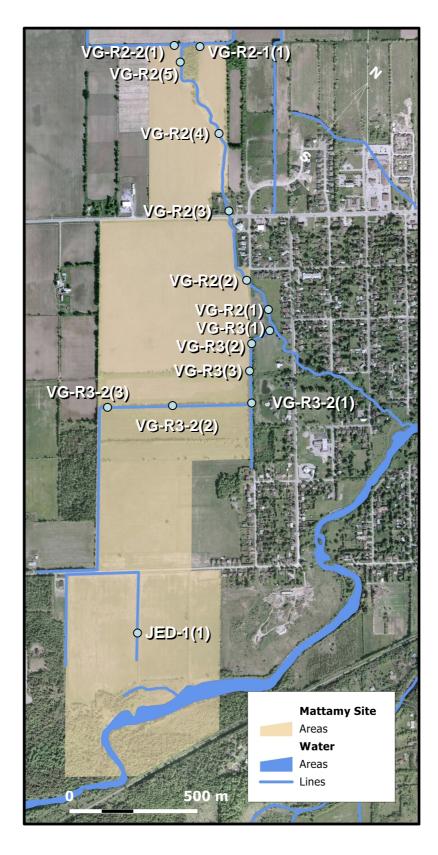

#### **Electrofishing Locations**

| Licence No.                | 1045626      | Report Prepared E | By: Bruce Kilg | gour        |         |                |
|----------------------------|--------------|-------------------|----------------|-------------|---------|----------------|
| Waterbody Name:            | Moore Branch | Township          |                |             |         |                |
| Lot:                       |              | Concession:       |                |             |         |                |
| Collection Site No.        | VG-R3 (1)    |                   |                |             |         |                |
| Site UTM (bottom)          | 18 433898.32 | E 5004095.76      | N Datum        | NAD83       |         |                |
| Site UTM (top)             | 18 433877.16 | E 5004060.35      | Ν              |             |         |                |
| Collection Date:           | 19-Apr-08    | Start Time:       | 8:53 AN        | I End Time: | NA      |                |
| Fish Species Handled or    | Preserved    |                   |                |             |         |                |
| Species (MNR Code)         |              | Adult             | YOY            | No Caught   | No Kept | No<br>Released |
| white sucker (163)         |              | 11                |                | 11          |         | 11             |
| central mudminnow (141)    |              | 2                 |                | 2           |         | 2              |
| brook stickleback (281)    |              | 12                |                | 12          |         | 12             |
| common shiner (198)        |              | 41                |                | 41          |         | 41             |
| fathead minnow (209)       |              | 4                 |                | 4           |         | 4              |
| blacknose shiner (200)     |              | 4                 |                | 4           |         | 4              |
| bluntnose minnow (208)     |              | 14                |                | 14          |         | 14             |
| creek chub (212)           |              | 7                 |                | 7           |         | 7              |
| pearl dace (214)           |              | 1                 |                | 1           |         | 1              |
| golden shiner (194)        |              | 2                 |                | 2           |         | 2              |
| northern redbelly dace (18 | 32)          | 2                 |                | 2           |         | 2              |
| blacknose dace (210)       |              | 1                 |                | 1           |         | 1              |
| eastern silvery minnow (19 | 90)          | 1                 |                | 1           |         | 1              |
|                            |              |                   |                |             |         |                |
|                            |              |                   |                |             |         |                |
|                            |              |                   |                |             |         |                |
|                            |              |                   |                |             |         |                |
|                            |              |                   |                |             |         |                |
|                            |              |                   |                |             |         |                |
|                            |              |                   |                |             |         |                |
|                            |              |                   |                |             |         |                |
|                            |              |                   |                |             |         |                |

Floating Emergent Moderate x Dense Moderate x Dense

None Other Other

| Licence No.                | 1045626                          |    | <b>Report Prepared I</b> | By: | Bruce Kilg | jour      |         |                |
|----------------------------|----------------------------------|----|--------------------------|-----|------------|-----------|---------|----------------|
| Waterbody Name:            | Moore Branch o<br>Van Gaal Drain |    | Township                 |     |            |           |         |                |
| Lot:                       |                                  | -  | Concession:              |     |            |           |         |                |
| Collection Site No.        | VG-R3 (2)                        | of |                          |     |            |           |         |                |
| Site UTM (bottom)          | 18 433864                        | Е  | 5004025                  | Ν   | Datum      | NAD83     |         |                |
| Site UTM (top)             | 18 433926                        | Е  | 5003922                  | Ν   |            |           |         |                |
| Collection Date:           | 19-Apr-08                        |    | Start Time:              | NA  |            | End Time: | NA      |                |
| Fish Species Handled or    | Preserved                        |    |                          |     |            |           |         |                |
| Species (MNR Code)         |                                  |    | Adult                    |     | YOY        | No Caught | No Kept | No<br>Released |
| creek chub (212)           |                                  |    | 23                       |     |            | 23        |         | 23             |
| central mudminnow (141)    |                                  |    | 2                        |     |            | 2         |         | 2              |
| brook stickleback (281)    |                                  |    | 5                        |     |            | 5         |         | 5              |
| common shiner (198)        |                                  |    | 20                       |     |            | 20        |         | 20             |
| white sucker (163)         |                                  |    | 5                        |     |            | 5         |         | 5              |
| northern redbelly dace (18 | 2)                               |    | 1                        |     |            | 1         |         | 1              |
| bluntnose minnow (208)     |                                  |    | 1                        |     |            | 1         |         | 1              |
| eastern silvery minnow (19 | 90)                              |    | 1                        |     |            | 1         |         | 1              |
|                            |                                  |    |                          |     |            |           |         |                |
|                            |                                  |    |                          |     |            |           |         |                |
|                            |                                  |    |                          |     |            |           |         |                |
|                            |                                  |    |                          |     |            |           |         |                |
|                            |                                  |    |                          |     |            |           |         |                |
|                            |                                  |    |                          |     |            | 1         |         |                |
|                            |                                  |    |                          |     |            |           |         |                |
|                            |                                  |    |                          |     |            | 1         |         |                |
|                            |                                  |    |                          |     |            |           |         |                |
|                            |                                  |    |                          |     |            |           |         |                |
|                            |                                  |    |                          |     |            |           |         |                |
|                            |                                  |    |                          |     |            |           |         |                |
|                            |                                  |    |                          | L   |            |           |         | 1              |

Intermittent (y/n) No Watecress Present (y/n) No Plants Present Cover (shore) Cover (in water)

Submergent Sparse Sparse

Floating Emergent Moderate Dense х х Moderate Dense

8 58

| Licence No.<br>Waterbody Name: | 1045626<br>Van Gaul Drain | Report Prepared<br>Township | By: Bruce Ki | lgour     |         |                |
|--------------------------------|---------------------------|-----------------------------|--------------|-----------|---------|----------------|
| Waterbouy Name.                | Tributary                 | Township                    |              |           |         |                |
| Lot:                           |                           | Concession:                 |              |           |         |                |
| Collection Site No.            | VG-R3 (3)                 | f                           |              |           |         |                |
| Site UTM (bottom)              | 18 433926 E               | 500392                      | 22 N Datum   | NAD83     |         |                |
| Site UTM (top)                 | 18 434114 E               | 50037 <sup>2</sup>          | 13 <b>N</b>  |           |         |                |
| Collection Date:               | 19-Apr-08                 | Start Time:                 | NA           | End Time: | NA      |                |
| Fish Species Handled or        | Preserved                 |                             |              |           |         |                |
| Species (MNR Code)             |                           | Adult                       | YOY          | No Caught | No Kept | No<br>Released |
| brassy minnow (189)            |                           | 1                           |              | 1         |         | 1              |
| creek chub (212)               |                           | 17                          |              | 17        |         | 17             |
| northern redbelly dace (18     | 2)                        | 3                           |              | 3         |         | 3              |
| pearl dace (214)               |                           | 5                           |              | 5         |         | 5              |
| brook stickleback (281)        |                           | 17                          |              | 17        |         | 17             |
| central mudminnow (141)        |                           | 10                          |              | 10        |         | 10             |
| white sucker (163)             |                           | 4                           |              | 4         |         | 4              |
| eastern silvery minnow (19     | 90)                       | 2                           |              | 2         |         | 2              |
| fathead minnow (209)           |                           | 2                           |              | 2         |         | 2              |
| common shiner (198)            |                           | 3                           |              | 3         |         | 3              |
| longnose dace (211)            |                           | 2                           |              | 2         |         | 2              |
|                                |                           |                             |              |           |         |                |
|                                |                           |                             |              |           |         |                |
|                                |                           |                             |              |           |         |                |
|                                |                           |                             |              |           |         |                |
|                                |                           |                             |              |           |         |                |
|                                |                           |                             |              |           |         |                |
|                                |                           |                             |              |           |         |                |
|                                |                           |                             |              |           |         |                |
|                                |                           |                             |              |           |         |                |
|                                |                           |                             |              |           |         |                |

| Licence No.               | 1045626        | Report Prepared By | <ul> <li>Bruce Kilg</li> </ul> | jour      |         |                |
|---------------------------|----------------|--------------------|--------------------------------|-----------|---------|----------------|
| Waterbody Name:           | Moore Branch   | Township           |                                |           |         |                |
| Lot:                      |                | Concession:        |                                |           |         |                |
| Collection Site No.       | VG-R3-2 (1) of |                    |                                |           |         |                |
| Site UTM (bottom)         | 18 433957 E    | 5003770            | N Datum                        | NAD83     |         |                |
| Site UTM (top)            | 18 433564 E    | 5003415 <b>I</b>   | N                              |           |         |                |
| Collection Date:          | 19-Apr-08      | Start Time:        | NA                             | End Time: | NA      |                |
| Fish Species Handled      | or Preserved   |                    |                                |           |         | -              |
| Species (MNR Code)        |                | Adult              | YOY                            | No Caught | No Kept | No<br>Released |
| brassy minnow (189)       |                | 3                  |                                | 3         |         | 3              |
| creek chub (212)          |                | 11                 |                                | 11        |         | 11             |
| northern redbelly dace (1 | 82)            | 12                 |                                | 12        |         | 12             |
| pearl dace (214)          |                | 30                 |                                | 30        |         | 30             |
| longnose dace (211)       |                | 1                  |                                | 1         |         | 1              |
| white sucker (163)        |                | 8                  |                                | 8         |         | 8              |
| common shiner (198)       |                | 1                  |                                | 1         |         | 1              |
| fathead minnow (209)      |                | 1                  |                                | 1         |         | 1              |
|                           |                |                    |                                |           |         |                |
|                           |                |                    |                                |           |         |                |
|                           |                |                    |                                |           |         |                |
|                           |                |                    |                                |           |         |                |
|                           |                |                    |                                |           |         |                |
|                           |                |                    |                                |           |         |                |
|                           |                |                    |                                |           |         |                |
|                           |                |                    |                                |           |         |                |
|                           |                |                    |                                |           |         | ļ              |
|                           |                |                    |                                |           |         | ļ              |
|                           |                |                    |                                |           |         | ļ              |
|                           |                | <b>↓</b>           |                                |           |         |                |
|                           |                |                    |                                |           |         |                |
|                           |                |                    |                                |           |         |                |

| Licence No.                | 1045626            | Report Prepared | By: Bruce Kile | gour      |         |                |
|----------------------------|--------------------|-----------------|----------------|-----------|---------|----------------|
| Waterbody Name:            | Moore Drain        | Township        |                |           |         |                |
| Lot:                       |                    | Concession:     |                |           |         |                |
| Collection Site No.        | VG-R3-2 (2) o      | f               |                |           |         |                |
| Site UTM (bottom)          | <u>18 433564</u> E | 50034           | 15 N Datum     | NAD83     |         |                |
| Site UTM (top)             | 18 433699 E        | 500320          | 64 N           |           |         |                |
| Collection Date:           | 19-Apr-08          | Start Time:     | NA             | End Time: | NA      |                |
| Fish Species Handled or    | Preserved          |                 |                |           |         |                |
| Species (MNR Code)         |                    | Adult           | YOY            | No Caught | No Kept | No<br>Released |
| northern redbelly dace (18 | 32)                | 3               |                | 3         |         | 3              |
| pearl dace (214)           |                    | 5               |                | 5         |         | 5              |
| white sucker (163)         |                    | 2               |                | 2         |         | 2              |
|                            |                    |                 |                |           |         |                |
|                            |                    |                 |                |           |         |                |
|                            |                    |                 |                |           |         |                |
|                            |                    |                 |                |           |         |                |
|                            |                    |                 |                | _         |         | -              |
|                            |                    |                 |                |           |         |                |
|                            |                    |                 |                | -         |         |                |
|                            |                    |                 |                |           |         |                |
|                            |                    |                 |                |           |         |                |
|                            |                    |                 |                |           |         |                |
|                            |                    |                 |                |           |         |                |
|                            |                    |                 |                |           |         |                |
|                            |                    |                 |                |           |         |                |
|                            |                    |                 |                |           |         |                |
|                            |                    |                 |                |           |         |                |
|                            |                    |                 |                | 4         |         |                |
|                            |                    |                 |                |           |         |                |
| Water Temp C               | 8                  | Distance (m)    | 620            | Number    | Sn      | 3              |
|                            | 0                  |                 | 020            |           | <u></u> | 5              |

| Licence No.             | 1045626                                      | Report Prepared | By: Bruce Kilo | gour      |         |                |
|-------------------------|----------------------------------------------|-----------------|----------------|-----------|---------|----------------|
| Waterbody Name:         | Jock River                                   | Township        |                |           |         |                |
|                         | Tributary                                    |                 |                |           |         |                |
| Lot:                    | <b>,</b> , , , , , , , , , , , , , , , , , , | Concession:     |                |           |         |                |
| Collection Site No.     | JED-1(1)                                     | of              |                |           |         |                |
| Site UTM (bottom)       | 18 433903                                    | <b>E</b> 500285 | 5 N Datum      | NAD83     |         |                |
| Site UTM (top)          | 18 434313 I                                  | 500276          | 2 <b>N</b>     |           |         |                |
| Collection Date:        | 19-Apr-08                                    | Start Time:     | NA             | End Time: | 16:00   |                |
| Fish Species Handled or | Preserved                                    |                 |                |           |         |                |
| Species (MNR Code)      |                                              | Adult           | YOY            | No Caught | No Kept | No<br>Released |
| central mudminnow (141) |                                              | 15              |                | 15        |         | 15             |
| brook stickleback (281) |                                              | 7               |                | 7         |         | 7              |
| bluntnose minnow (208)  |                                              | 3               |                | 3         |         | 3              |
| fathead minnow (209)    |                                              | 10              |                | 10        |         | 10             |
| creek chub (212)        |                                              | 1               |                | 1         |         | 1              |
|                         |                                              |                 |                |           |         |                |
|                         |                                              |                 |                |           |         |                |
|                         |                                              |                 |                |           |         |                |
|                         |                                              |                 |                |           |         |                |
|                         |                                              |                 |                |           |         |                |
|                         |                                              |                 |                |           |         |                |
|                         |                                              |                 |                |           |         |                |
|                         |                                              |                 |                |           |         |                |
|                         |                                              |                 |                |           |         |                |
|                         |                                              |                 |                |           |         |                |
|                         |                                              |                 |                | -         |         |                |
|                         |                                              |                 |                | _         |         |                |
|                         |                                              |                 |                |           |         | ┨────┤         |
|                         |                                              |                 |                |           |         |                |
|                         |                                              |                 |                |           |         |                |
| L                       |                                              | 1               |                |           |         |                |
|                         | T                                            |                 |                |           |         |                |

None Other Other

| Licence No.                | 1045626        |   | <b>Report Prepared B</b> | y:   | Bruce Kilo  | gour             |           |                |
|----------------------------|----------------|---|--------------------------|------|-------------|------------------|-----------|----------------|
| Waterbody Name:            | Van Gaal Drain |   | Township                 |      |             |                  |           |                |
| Lot:                       |                |   | Concession:              | at F | Perth Stree | t, just upsteran | n ~ 100 m |                |
| Collection Site No.        | VG-R2(3)       |   |                          |      |             |                  |           |                |
| Site UTM (bottom)          | 18 433399      | Е | 5004383                  | Ν    | Datum       | NAD83            |           |                |
| Site UTM (top)             | 18 433364      | Е | 5004420                  | Ν    |             |                  |           |                |
| Collection Date:           | 3-Aug-08       |   | Start Time:              | 12:  | 11 PM       | End Time:        | 12:34     |                |
| Fish Species Handled or    | Preserved      |   |                          |      |             |                  |           |                |
| Species (MNR Code)         |                |   | Adult                    |      | YOY         | No Caught        | No Kept   | No<br>Released |
| creek chub (212)           |                |   | 50                       |      |             | 50               |           | 50             |
| central mudminnow (141)    |                |   | 5                        |      |             | 5                |           | 5              |
| mottled sculpin (381)      |                |   | 3                        |      |             | 3                |           | 3              |
| common shiner (198)        |                |   | 45                       |      |             | 45               |           | 45             |
| white sucker (163)         |                |   |                          |      | 3           | 3                |           | 3              |
| spottail shiner (201)      |                |   | 3                        |      | 1           | 4                |           | 4              |
| brook stickleback (281)    |                |   | 22                       |      | 4           | 26               |           | 26             |
| blacknose dace (210)       |                |   | 4                        |      | 4           | 8                |           | 8              |
| johnny darter (341)        |                |   | 14                       |      |             | 14               |           | 14             |
| bluntnose minnow (208)     |                |   | 14                       |      |             | 14               |           | 14             |
| northern redbelly dace (18 | 2)             |   | 1                        |      |             | 1                |           | 1              |
| brassy minnow (189)        | •              |   | 2                        |      |             | 2                |           | 2              |
| fathead minnow (209)       |                |   | 1                        |      |             | 1                |           | 1              |
|                            |                |   |                          |      |             |                  |           |                |
|                            |                |   |                          |      |             |                  |           |                |
|                            |                |   |                          |      |             |                  |           |                |
|                            |                |   |                          |      |             |                  |           |                |
|                            |                |   |                          |      |             |                  |           |                |
|                            |                |   |                          |      |             |                  |           |                |
|                            |                |   |                          |      |             |                  |           |                |
|                            |                |   |                          |      |             |                  |           |                |

| Licence No.             | 1045626        |   | Report Prepared By: |     | Bruce Kilgour |           |         |                |  |
|-------------------------|----------------|---|---------------------|-----|---------------|-----------|---------|----------------|--|
| Waterbody Name:         | Van Gaal Drain |   | Township            |     |               |           |         |                |  |
| Lot:                    |                |   | Concession:         |     |               |           |         |                |  |
| Collection Site No.     | VG-R2-2(1)     |   |                     |     |               |           |         |                |  |
| Site UTM (bottom)       | 18 432893      | Е | 5004726             | Ν   | Datum         | NAD83     |         |                |  |
| Site UTM (top)          | 18 432881      | Е | 5004708             | Ν   |               |           |         |                |  |
| Collection Date:        | 3-Aug-08       |   | Start Time:         | 14: | 30            | End Time: | 14:45   |                |  |
| Fish Species Handled or | Preserved      |   |                     |     |               |           |         |                |  |
| Species (MNR Code)      |                |   | Adult               |     | YOY           | No Caught | No Kept | No<br>Released |  |
| central mudminnow (141) |                |   | 20                  |     |               | 20        |         | 20             |  |
| common shiner (198)     |                |   | 12                  |     |               | 12        |         | 12             |  |
| creek chub (212)        |                |   | 2                   |     |               | 2         |         | 2              |  |
| brook stickleback (281) |                |   | 1                   |     |               | 1         |         | 1              |  |
| mottled sculpin (381)   |                |   | 4                   |     |               | 4         |         | 4              |  |
| blacknose dace (210)    |                |   | 3                   |     |               | 3         |         | 3              |  |
| johnny darter (341)     |                |   | 1                   |     |               | 1         |         | 1              |  |
|                         |                |   |                     |     |               |           |         |                |  |
|                         |                |   |                     |     |               |           |         |                |  |
|                         |                |   |                     |     |               |           |         |                |  |
|                         |                |   |                     |     |               |           |         |                |  |
|                         |                |   |                     |     |               |           |         |                |  |
|                         |                |   |                     |     |               |           |         |                |  |
|                         |                |   |                     |     |               |           |         |                |  |
|                         |                |   |                     |     |               |           |         |                |  |
|                         |                |   |                     |     |               |           |         |                |  |
|                         |                |   |                     |     |               |           |         |                |  |
|                         |                |   |                     |     |               |           |         |                |  |
|                         |                |   |                     |     |               |           |         |                |  |
|                         |                |   |                     |     |               |           |         |                |  |
|                         |                |   |                     |     |               |           |         |                |  |

| Licence No.             | 1045626        | Report Prepared E | <b>3y:</b> Bruce Kilo | gour      |         |                |
|-------------------------|----------------|-------------------|-----------------------|-----------|---------|----------------|
| Waterbody Name:         | Van Gaal Drain | Township          |                       |           |         |                |
| Lot:                    |                | Concession:       |                       |           |         |                |
| Collection Site No.     | VG-R2-1(1)     |                   |                       |           |         |                |
| Site UTM (bottom)       | 18 432918 E    | 5004738           | 3 N Datum             | NAD83     |         |                |
| Site UTM (top)          | 18 432928 E    | 500473            | 5 <b>N</b>            |           |         |                |
| Collection Date:        | 3-Aug-08       | Start Time:       | 14:15                 | End Time: | 14:27   |                |
| Fish Species Handled or | r Preserved    |                   |                       |           |         |                |
| Species (MNR Code)      |                | Adult             | YOY                   | No Caught | No Kept | No<br>Released |
| central mudminnow (141) |                | 9                 |                       | 9         |         | 9              |
| brook stickleback (281) |                | 1                 |                       | 1         |         | 1              |
|                         |                |                   |                       |           |         |                |
|                         |                |                   |                       |           |         |                |
|                         |                |                   |                       |           |         |                |
|                         |                |                   |                       |           |         |                |
|                         |                |                   |                       |           |         |                |
|                         |                |                   | -                     | -         |         |                |
|                         |                |                   |                       |           |         |                |
|                         |                | +                 |                       | -         |         |                |
|                         |                |                   |                       |           |         |                |
|                         |                |                   |                       | -         |         |                |
|                         |                |                   |                       |           |         |                |
|                         |                |                   |                       |           |         |                |
|                         |                |                   |                       |           |         |                |
|                         |                |                   |                       |           |         |                |
|                         |                |                   |                       |           |         |                |
|                         |                |                   |                       |           |         |                |
|                         |                | 4                 |                       |           |         |                |
|                         |                |                   |                       |           |         |                |
| Water Temp C            | 21             | Distance (m)      | 10                    | Number    |         | 2              |
| Air Temp C              | 24             |                   |                       | Total No  | . Fish  | 10             |
| Gear                    | Electrofisher  | Duration (s)      | 142                   |           |         |                |
| MNR Provincial Standar  | d Used         | OSAP              |                       |           |         |                |

| Licence No.             | 1045626        | Report Prepared By: Bruce Kilgour |          |           |         |                |
|-------------------------|----------------|-----------------------------------|----------|-----------|---------|----------------|
| Waterbody Name:         | Van Gaal Drain | Township                          |          |           |         |                |
| Lot:                    |                | Concession:                       |          |           |         |                |
| Collection Site No.     | VG-R2(5)       |                                   |          |           |         |                |
| Site UTM (bottom)       | 18 432922      | E 5004692 N                       | Datum    | NAD83     |         |                |
| Site UTM (top)          | 18 432908      | E 5004721 N                       |          |           |         |                |
| Collection Date:        | 3-Aug-08       | Start Time:                       |          | End Time: |         |                |
| Fish Species Handled or | Preserved      |                                   |          |           |         |                |
| Species (MNR Code)      |                | Adult                             | YOY      | No Caught | No Kept | No<br>Released |
| common shiner (198)     |                | 41                                |          | 41        |         | 41             |
| creek chub (212)        |                | 25                                |          | 25        |         | 25             |
| central mudminnow (141) |                | 18                                |          | 18        |         | 18             |
| blacknose dace (210)    |                | 15                                |          | 15        |         | 15             |
| mottled sculpin (381)   |                | 2                                 |          | 2         |         | 2              |
| white sucker (163)      |                | 1                                 |          | 1         |         | 1              |
| bluntnose minnow (208)  |                | 2                                 |          | 2         |         | 2              |
| rock bass (311)         |                | 2                                 |          | 2         |         | 2              |
| johnny darter (341)     |                | 1                                 |          | 1         |         | 1              |
|                         |                |                                   |          |           |         |                |
|                         |                |                                   |          |           |         |                |
|                         |                |                                   |          |           |         |                |
|                         |                |                                   |          |           |         |                |
|                         |                |                                   |          |           |         |                |
|                         |                |                                   |          |           |         |                |
| Water Temp C            | 19             | Distance (m) 32                   | <u> </u> | Number    | Sn      | 9              |
|                         |                |                                   | -        | 11011001  | -r·     | Ŭ              |

| Licence No.             | 1045626      |    | <b>Report Prepared E</b> | 3y: | Bruce Kilo | gour      |         |                |
|-------------------------|--------------|----|--------------------------|-----|------------|-----------|---------|----------------|
| Waterbody Name:         | Van Gaal Dra | in | Township                 |     |            |           |         |                |
| Lot:                    |              |    | Concession:              |     |            |           |         |                |
| Collection Site No.     | VG-R2(4)     |    |                          |     |            |           |         |                |
| Site UTM (bottom)       | 18 433220    | Е  | 5004564                  | 1 N | Datum      | NAD83     |         |                |
| Site UTM (top)          | 18 433193    | Е  | 5004568                  | 3 N |            |           |         |                |
| Collection Date:        | 3-Aug-(      | 8  | Start Time:              | 13  | :10        | End Time: | 13:21   |                |
| Fish Species Handled or | Preserved    |    |                          |     |            |           |         |                |
| Species (MNR Code)      |              |    | Adult                    |     | YOY        | No Caught | No Kept | No<br>Released |
| creek chub (212)        |              |    | 70                       |     |            | 70        |         | 70             |
| common shiner (198)     |              |    | 105                      |     |            | 105       |         | 105            |
| bluntnose minnow (208)  |              |    | 19                       |     |            | 19        |         | 19             |
| brook stickleback (281) |              |    | 1                        |     |            | 1         |         | 1              |
| blacknose dace (210)    |              |    | 74                       |     |            | 74        |         | 74             |
| brassy minnow (189)     |              |    | 3                        |     |            | 3         |         | 3              |
| johnny darter (341)     |              |    | 2                        |     |            | 2         |         | 2              |
| mottled sculpin (381)   |              |    | 5                        |     |            | 5         |         | 5              |
| white sucker (163)      |              |    | 1                        |     |            | 1         |         | 1              |
| fathead minnow (209)    |              |    | 3                        |     |            | 3         |         | 3              |
| central mudminnow (141) |              |    | 3                        |     |            | 3         |         | 3              |
|                         |              |    |                          | +   |            |           |         |                |
|                         |              |    |                          |     |            |           |         |                |
|                         |              |    |                          |     |            |           |         |                |
|                         |              |    |                          |     |            |           |         |                |
|                         |              |    |                          | 1   |            |           |         |                |
|                         |              |    | l                        | Ť   |            | 1 1       |         |                |
|                         |              |    | l                        | Ť   |            | 1 1       |         |                |
| <u> </u>                |              |    | 1                        | 1   |            |           |         |                |
|                         |              |    | •                        |     |            | <u> </u>  |         | •              |

# Fish Collection Record: Site Collection Report Licence No. 1045626 Report Prepared By: Bruce Kilgour

| Licence No.             | 1045626                    | Report Prepared B | y: Bruce Kilg | our       |         |                |
|-------------------------|----------------------------|-------------------|---------------|-----------|---------|----------------|
| Waterbody Name:         | Tributary to Jock<br>River | Township          |               |           |         |                |
| Lot:                    |                            | Concession:       | Ottawa Street |           |         |                |
| Collection Site No.     | JED-1(1)                   |                   |               |           |         |                |
| Site UTM (bottom)       | 18 434341 E                | 5002742           | N Datum       | NAD83     |         |                |
| Site UTM (top)          | 18 434319 E                | 5002750           | Ν             |           |         |                |
| Collection Date:        | 3-Aug-08                   | Start Time:       |               | End Time: | 17:32   |                |
| Fish Species Handled or | Preserved                  |                   |               |           |         |                |
| Species (MNR Code)      |                            | Adult             | YOY           | No Caught | No Kept | No<br>Released |
| central mudminnow (141) |                            | 3                 |               | 3         |         | 3              |
| brook stickleback (281) |                            | 16                |               | 16        |         | 16             |
| fathead minnow (209)    |                            | 1                 |               | 1         |         | 1              |
| creek chub (212)        |                            | 3                 |               | 3         |         | 3              |
| , <i>i</i>              |                            |                   |               |           |         |                |
|                         |                            |                   |               |           |         |                |
|                         |                            |                   |               |           |         |                |
|                         |                            |                   |               |           |         |                |
|                         |                            |                   |               |           |         |                |
|                         |                            |                   |               |           |         |                |
|                         |                            |                   |               |           |         |                |
|                         |                            |                   |               |           |         |                |
|                         |                            |                   |               |           |         |                |
|                         |                            |                   |               |           |         |                |
|                         |                            |                   |               |           |         |                |
|                         |                            |                   |               |           |         |                |
|                         |                            |                   |               |           |         |                |
|                         |                            |                   |               |           |         |                |
|                         |                            |                   |               |           |         |                |
|                         |                            |                   |               |           |         |                |
|                         |                            |                   |               |           |         |                |
| Water Temp C            | 23                         | Distance (m)      | 23            | Number    | Sp.     | 4              |
| Air Temp C              | 22                         |                   |               | Total No. |         | 23             |
| Gear                    | Electrofisher              | Duration (s)      | 166           |           |         |                |
| MNR Provincial Standard |                            | OSAP              |               | ]         |         |                |
| Intermittent (y/n)      | No                         |                   |               |           |         |                |

| Licence No.             | 1045626            | Report Prepared B | y: Bruce Kilg  | our           |         |                |
|-------------------------|--------------------|-------------------|----------------|---------------|---------|----------------|
| Waterbody Name:         | Van Gaal Drain     | Township          |                |               |         |                |
| Lot:                    |                    | Concession:       |                |               |         |                |
| Collection Site No.     | VG-R2(1)           | upstream of Moore | Branch, downst | ream of Perth | Street  |                |
| Site UTM (bottom)       | <u>18 434341</u> E | 5002742           | N Datum        | NAD83         |         |                |
| Site UTM (top)          | 18 434319 E        | 5002750           | Ν              |               |         |                |
| Collection Date:        | 3-Aug-08           | Start Time:       | 16:21          | End Time:     | 16:28   |                |
| Fish Species Handled or | r Preserved        |                   |                |               |         |                |
| Species (MNR Code)      |                    | Adult             | YOY            | No Caught     | No Kept | No<br>Released |
| creek chub (212)        |                    | 2                 |                | 2             |         | 2              |
| pumpinseed (313)        |                    | 3                 |                | 3             |         | 3              |
| mottled sculpin (381)   |                    | 1                 |                | 1             |         | 1              |
| central mudminnow (141) |                    | 3                 |                | 3             |         | 3              |
|                         |                    |                   |                |               |         |                |
|                         |                    |                   |                |               |         |                |
|                         |                    |                   |                |               |         |                |
|                         |                    |                   |                |               |         |                |
|                         |                    |                   |                |               |         |                |
|                         |                    |                   |                |               |         |                |
|                         |                    |                   |                |               |         |                |
|                         |                    |                   |                |               |         |                |
|                         |                    |                   |                |               |         |                |
|                         |                    |                   |                |               |         |                |
|                         |                    |                   |                | -             |         |                |
|                         |                    |                   |                |               |         |                |
|                         |                    |                   |                |               |         |                |
|                         |                    |                   |                | +             |         | <u> </u>       |
|                         |                    |                   |                | +             |         |                |
|                         |                    |                   |                | +             |         |                |
|                         |                    | 1                 | 1              |               |         | 1              |
|                         |                    |                   |                |               |         |                |

Intermittent (y/n)NoWatecress Present (y/n)NoPlants PresentVoCover (shore)VoCover (in water)Notes:

Submergent Sparse Sparse Floating Emergent Moderate Dense x Moderate Dense

None grasses Other Other

| Licence No.             | 1045626        | Report Prepared By:   | Bruce Kilg    | our           |         |                |
|-------------------------|----------------|-----------------------|---------------|---------------|---------|----------------|
| Waterbody Name:         | Van Gaal Drain | Township              |               |               |         |                |
| Lot:                    |                | Concession: ne        | ear Fortune a | and           |         |                |
| Collection Site No.     | VG-R2(2)       | upstream of Moore Bra | nch, downst   | ream of Perth | Street  |                |
| Site UTM (bottom)       | 18 433703 E    | 5004169 <b>N</b>      | Datum         | NAD83         |         |                |
| Site UTM (top)          | 18 433651 E    | 5004195 <b>N</b>      | —             |               |         |                |
| Collection Date:        | 9-Aug-08       | Start Time:           |               | End Time:     | 12:12   |                |
| Fish Species Handled or | Preserved      |                       |               |               |         |                |
| Species (MNR Code)      |                | Adult                 | YOY           | No Caught     | No Kept | No<br>Released |
| creek chub (212)        |                | 56                    |               | 56            |         | 56             |
| common shiner (198)     |                | 25                    |               | 25            |         | 25             |
| blacknose dace (210)    |                | 28                    |               | 28            |         | 28             |
| central mudminnow (141) |                | 5                     |               | 5             |         | 5              |
| mottled sculpin (381)   |                | 5                     |               | 5             |         | 5              |
| northern pike (131)     |                | 1                     |               | 1             |         | 1              |
| white sucker (163)      |                | 6                     |               | 6             |         | 6              |
| rock bass (311)         |                | 1                     |               | 1             |         | 1              |
| bluntnose minnow (208)  |                | 11                    |               | 11            |         | 11             |
| brassy minnow (189)     |                | 4                     |               | 4             |         | 4              |
| johnny darter (341)     |                | 5                     |               | 5             |         | 5              |
|                         |                |                       |               |               |         |                |
|                         |                |                       |               |               |         |                |
|                         |                |                       |               |               |         |                |
|                         |                | +                     |               |               |         |                |
|                         |                |                       |               |               |         |                |
|                         |                |                       |               |               |         |                |
|                         |                |                       |               |               |         | ───            |
|                         |                |                       |               |               |         |                |

None Other Other

| Licence No.             | 1045626       | Report Prepared B | y: Bruce Kilg  | our       |         |                |
|-------------------------|---------------|-------------------|----------------|-----------|---------|----------------|
| Waterbody Name:         | Moore Branch  | Township          |                |           |         |                |
| Lot:                    |               | Concession:       | At Ottawa Stre | et        |         |                |
| Collection Site No.     | VG-R3-2(3)    |                   |                |           |         |                |
| Site UTM (bottom)       | 18 433963 E   | 5002937           | N Datum        | NAD83     |         |                |
| Site UTM (top)          | 18 433578 E   | 5003423           | N              |           |         |                |
| Collection Date:        | 9-Aug-08      | Start Time:       | 9:00           | End Time: | 10:00   |                |
| Fish Species Handled of | or Preserved  |                   |                |           |         |                |
| Species (MNR Code)      |               | Adult             | YOY            | No Caught | No Kept | No<br>Released |
| No fish observed        |               |                   |                |           |         |                |
|                         |               |                   |                | +         |         |                |
|                         |               |                   |                | +         |         |                |
|                         |               |                   |                | 1         |         |                |
|                         |               |                   |                |           |         |                |
|                         |               |                   |                |           |         |                |
|                         |               |                   |                |           |         |                |
|                         |               |                   |                |           |         |                |
|                         |               |                   |                | +         |         |                |
|                         |               |                   |                |           |         |                |
|                         |               |                   |                | 1         |         |                |
|                         |               |                   |                |           |         |                |
|                         |               |                   |                |           |         |                |
|                         |               |                   |                |           |         |                |
|                         |               |                   |                |           |         |                |
|                         |               |                   |                |           |         |                |
|                         |               |                   |                |           |         |                |
|                         |               |                   |                |           |         |                |
| Water Temp C            | 19            | Distance (m)      | 620            | Number    |         | 0              |
| Air Temp C              | 20.5          |                   |                | Total No  |         | 0              |
| Gear                    | Electrofisher | Duration (s)      | not recorded   |           |         |                |
| MNR Provincial Standa   | rd Used       | OSAP              |                |           |         |                |