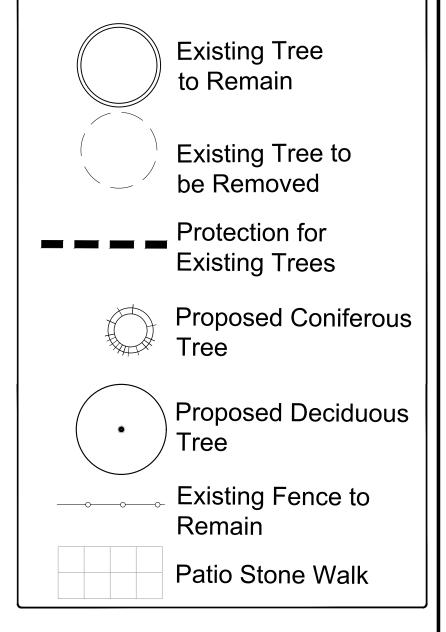

PROVIDE WATERING OF ALL PLANT MATERIAL AS REQUIRED FOR PROPER ESTABLISHMENT, UNTIL END OF WARRANTY PERIOD.

The Landscape Plan is to be read in conjunction with the grading and survey plan, underground services engineering drawings, construction details and contract documents and cannot be used for construction until signed by the landscape architect. Bare root material to be planted in season only. All plant material locations to be staked on site by the landscape contractor and checked by the landscape architect prior to planting. All trees to be preserved on or directly adjacent to the site will be protected. Plant material are to be installed a minimum of; 3.0m away from any part of any hydro transformer, 3.0m corridor between a fire hydrant and the curb, a 2.5m radius beside or behind a fire hydrant, 2.0m from any servicing/utility line or structure.