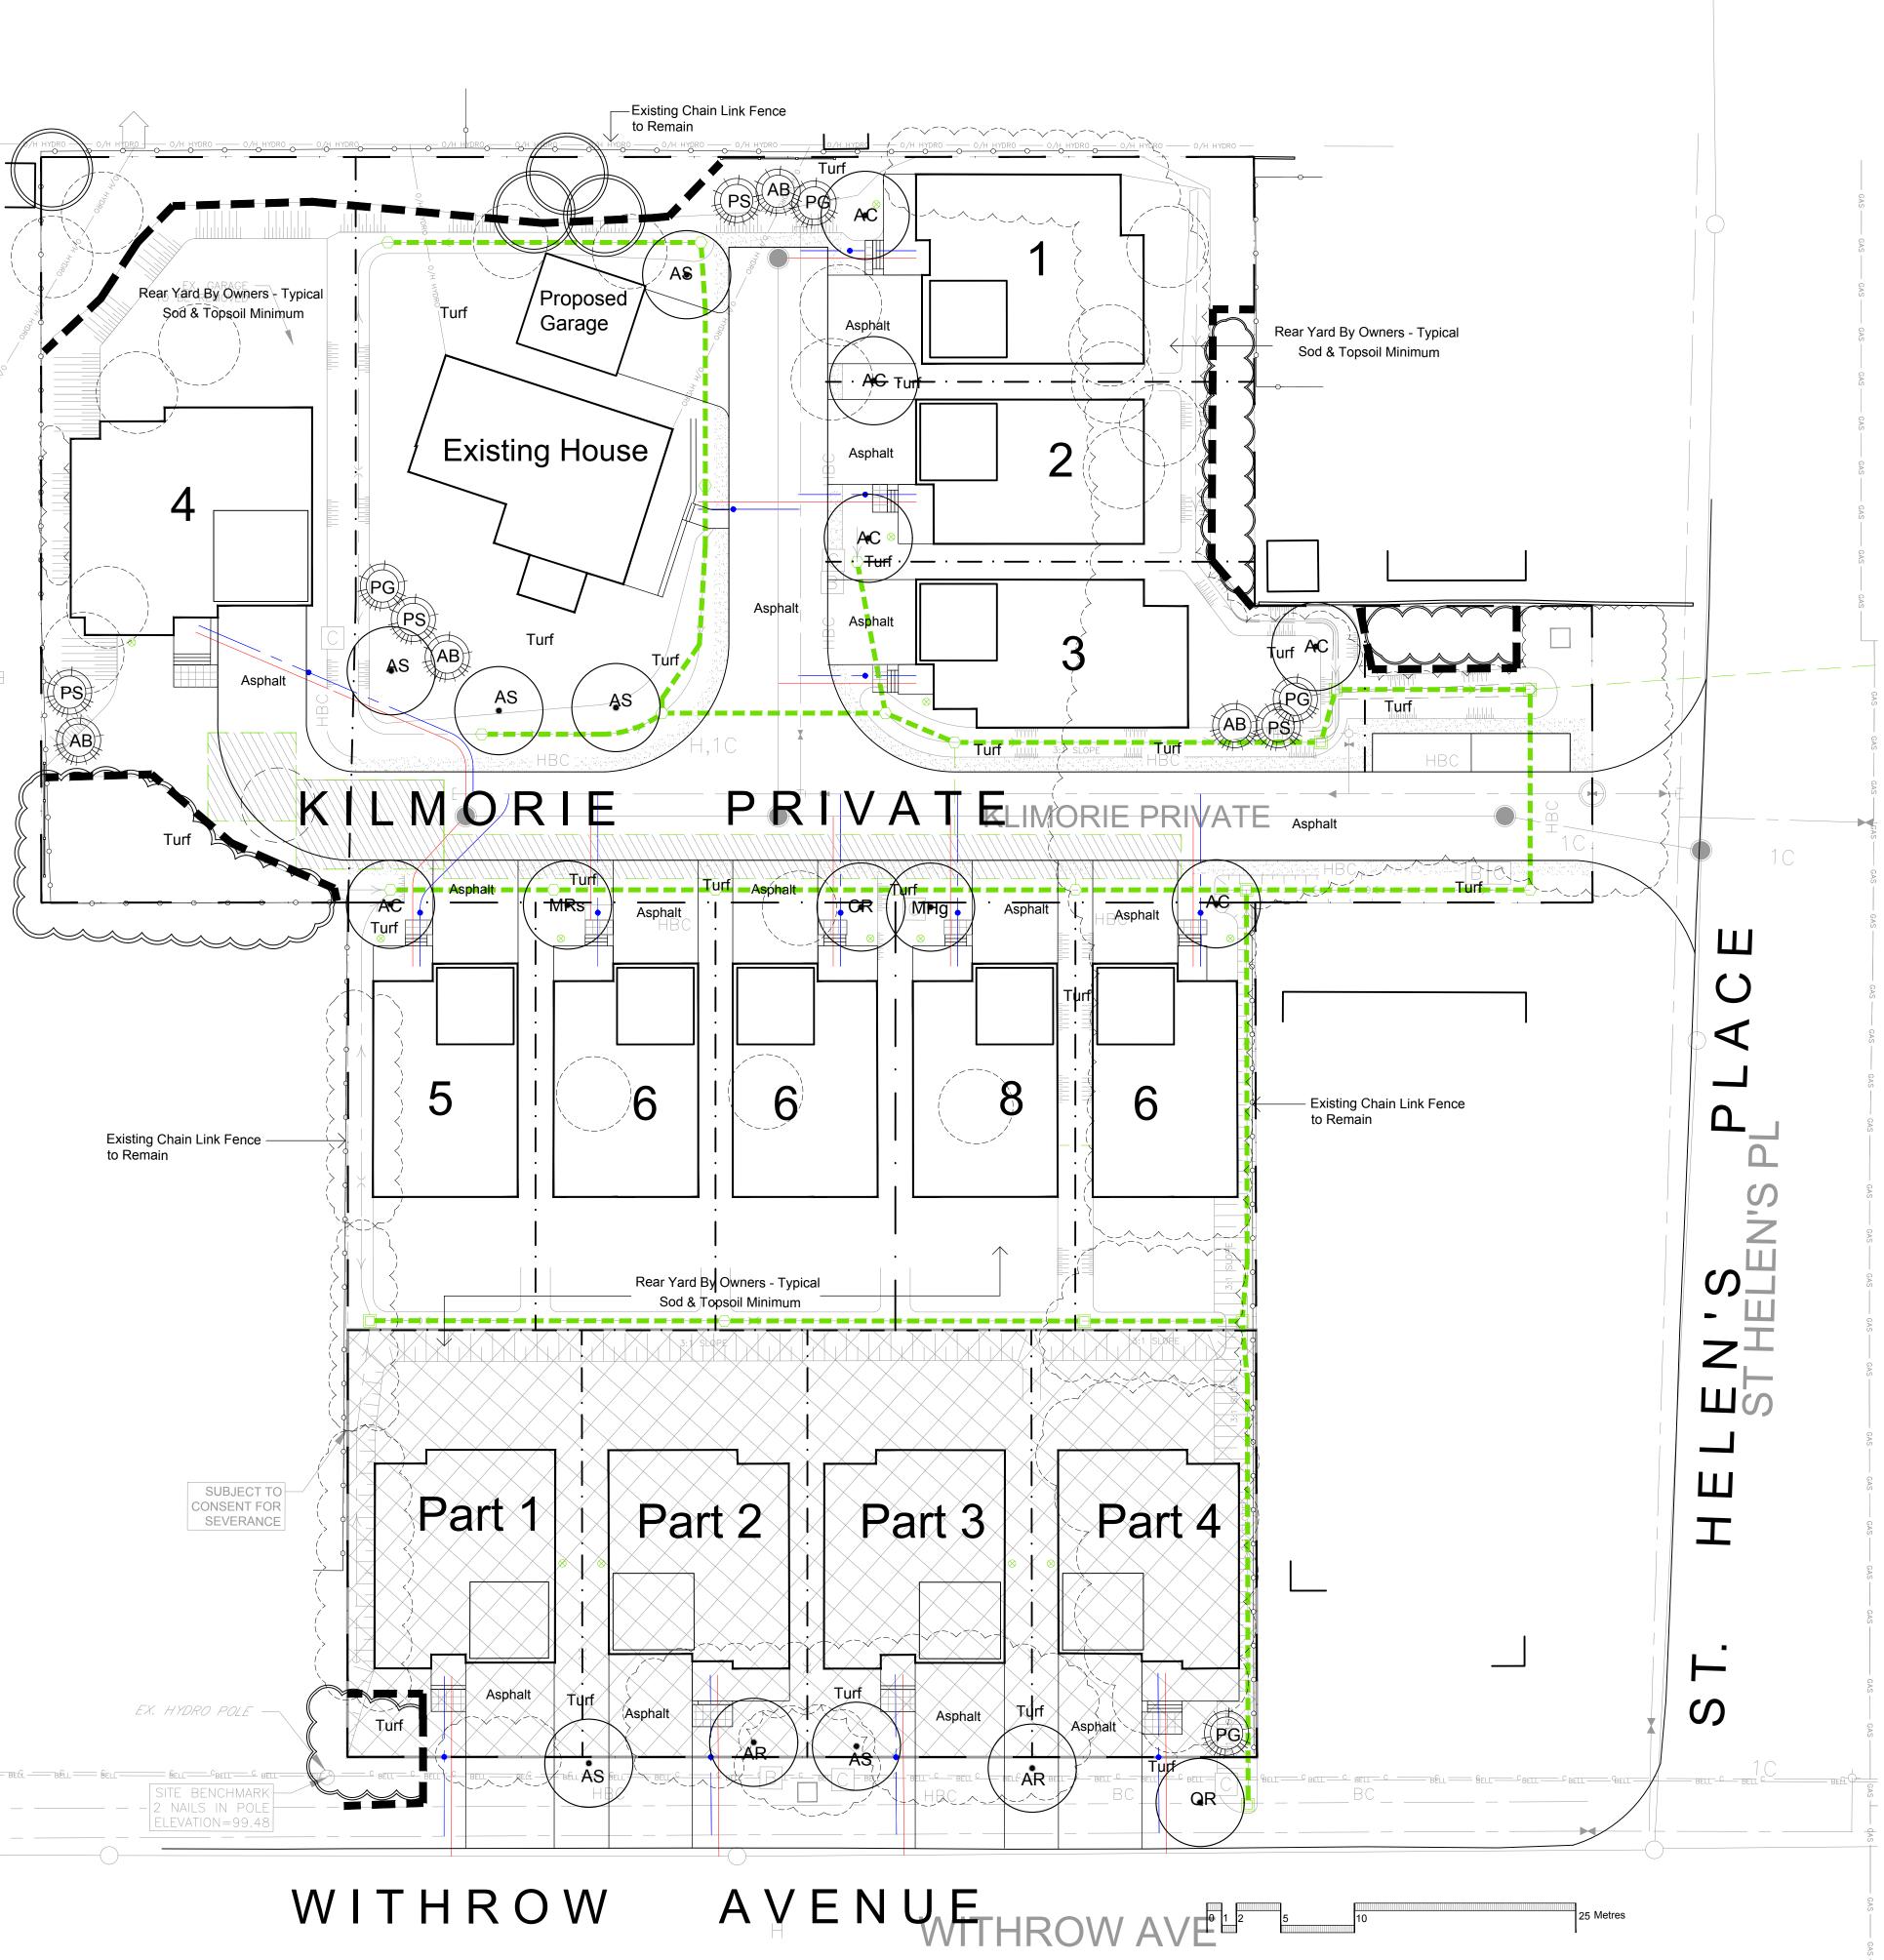

PROVIDE WATERING OF ALL PLANT MATERIAL AS REQUIRED FOR PROPER ESTABLISHMENT, UNTIL END OF WARRANTY PERIOD.

The Landscape Plan is to be read in conjunction with the grading and survey plan, underground services engineering drawings, construction details and contract documents and cannot be used for construction until signed by the landscape architect. Bare root material to be planted in season only. All plant material locations to be staked on site by the landscape contractor and checked by the landscape architect prior to planting. All trees to be preserved on or directly adjacent to the site will be protected. Plant material are to be installed a minimum of; 3.0m away from any part of any hydro transformer, 3.0m corridor between a fire hydrant and the curb, a 2.5m radius beside or behind a fire hydrant, 2.0m from any servicing/utility line or structure.

| Plant I | Plant List - Trees -Residential Development 21 Withrow Ave. |                      |                         |          |                |  |
|---------|-------------------------------------------------------------|----------------------|-------------------------|----------|----------------|--|
| Code    | Qty.                                                        | Botanical Name       | Common Name             | Size     | Condition      |  |
| AR      | 1                                                           | Acer rubrum          | Red Maple               | 60mm cal | B + B specimen |  |
| AS      | 3                                                           | Acer saccharum       | Sugar Maple             | 60mm cal | B + B specimen |  |
| СО      | 1                                                           | Celtis occidentalis  | Common Hackberry        | 60mm cal | B + B specimen |  |
| CR      | 1                                                           | Cornus racemosa      | Grey Dogwood            | 60mm cal | B + B specimen |  |
| MHg     | 1                                                           | Malus 'Harvest Gold' | Harvest Gold Crabapple  | 60mm cal | B + B specimer |  |
| MRs     | 1                                                           | Malus 'Red Splendor' | Red Splendour Crabapple | 60mm cal | B + B specimer |  |
| PS      | 2                                                           | Prunus serotina      | Black Cherry            | 60mm cal | B + B specimer |  |
| QR      | 1                                                           | Quercus rubra        | Red Oak                 | 60mm cal | B + B specimer |  |
| AB      | 2                                                           | Abies balsamea       | Balsam Fir              | 1.5m Ht. | B + B specimer |  |
| AC      | 3                                                           | Abies concolor       | Silver Fir              | 1.5m Ht. | B + B specimer |  |
| PG      | 2                                                           | Picea glauca         | White Spruce            | 1.5m Ht. | B + B specimer |  |

Property Owner
Theberge Homes Ltd.

Consultant

Gino J. Aiello landscape architect www.gjala.com

gino@gjala.com (613) 852 1343

50 Camelot Drive, Nepean, Ontario K2G 5X8

Project
Residential Development
21 Withrow Avenue

Drawing

Landscape Plan

Drawn By:
Design By:

Date:
October 2017
Scale:
1:250

Sheet Number

D07-##-##