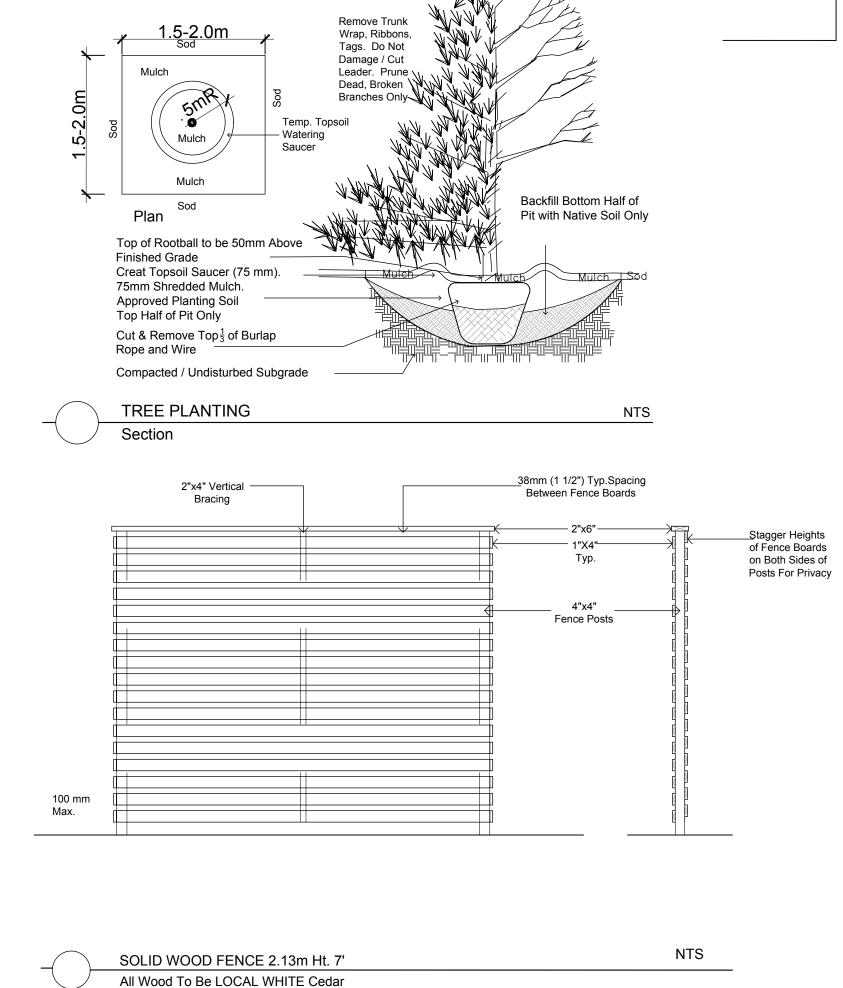

TURF AREAS TO BE SOD C/W 150MM DEPTH TOPSOIL ON APPROVED SUBGRADE. SOD TO BE NUMBER ONE GRADE TURFGRASS NURSERY SOD per NSGA - Fine Fescue/Kentucky Bluegrass Sod.

PLANTING MIX TO BE APPROVED BY LANDSCAPE ARCHITECT.

ALL PLANT MATERIAL TO MEET CNLA STANDARDS, AND BE APPROVED BY LANDSCAPE ARCHITECT PRIOR TO PLANTING.

REFER TO CIVIL ENGINEER'S DRAWING FOR ELEVATIONS / GRADING.

ALL WORK TO INCLUDE 1 YEAR WARRANTY FROM DATE OF FINAL ACCEPTANCE. MAINTAIN ALL AREAS UNTIL FINAL ACCEPTANCE, INCLUDING MOWING OF TURF, WEEDING OF BEDS, WATERING, SWEEPING HARD SURFACES.

PROVIDE WATERING OF ALL PLANT MATERIAL AS REQUIRED FOR PROPER ESTABLISHMENT, UNTIL END OF WARRANTY PERIOD.

The Landscape Plan is to be read in conjunction with the grading and survey plan, underground services engineering drawings, construction details and contract documents and cannot be used for construction until signed by the landscape architect. Bare root material to be planted in season only. All plant material locations to be staked on site by the landscape contractor and checked by the landscape architect prior to planting. All trees to be preserved on or directly adjacent to the site will be protected. Plant material are to be installed a minimum of; 3.0m away from any part of any hydro transformer, 3.0m corridor between a fire hydrant and the curb, a 2.5m radius beside or behind a fire hydrant, 2.0m from any servicing/utility line or structure.