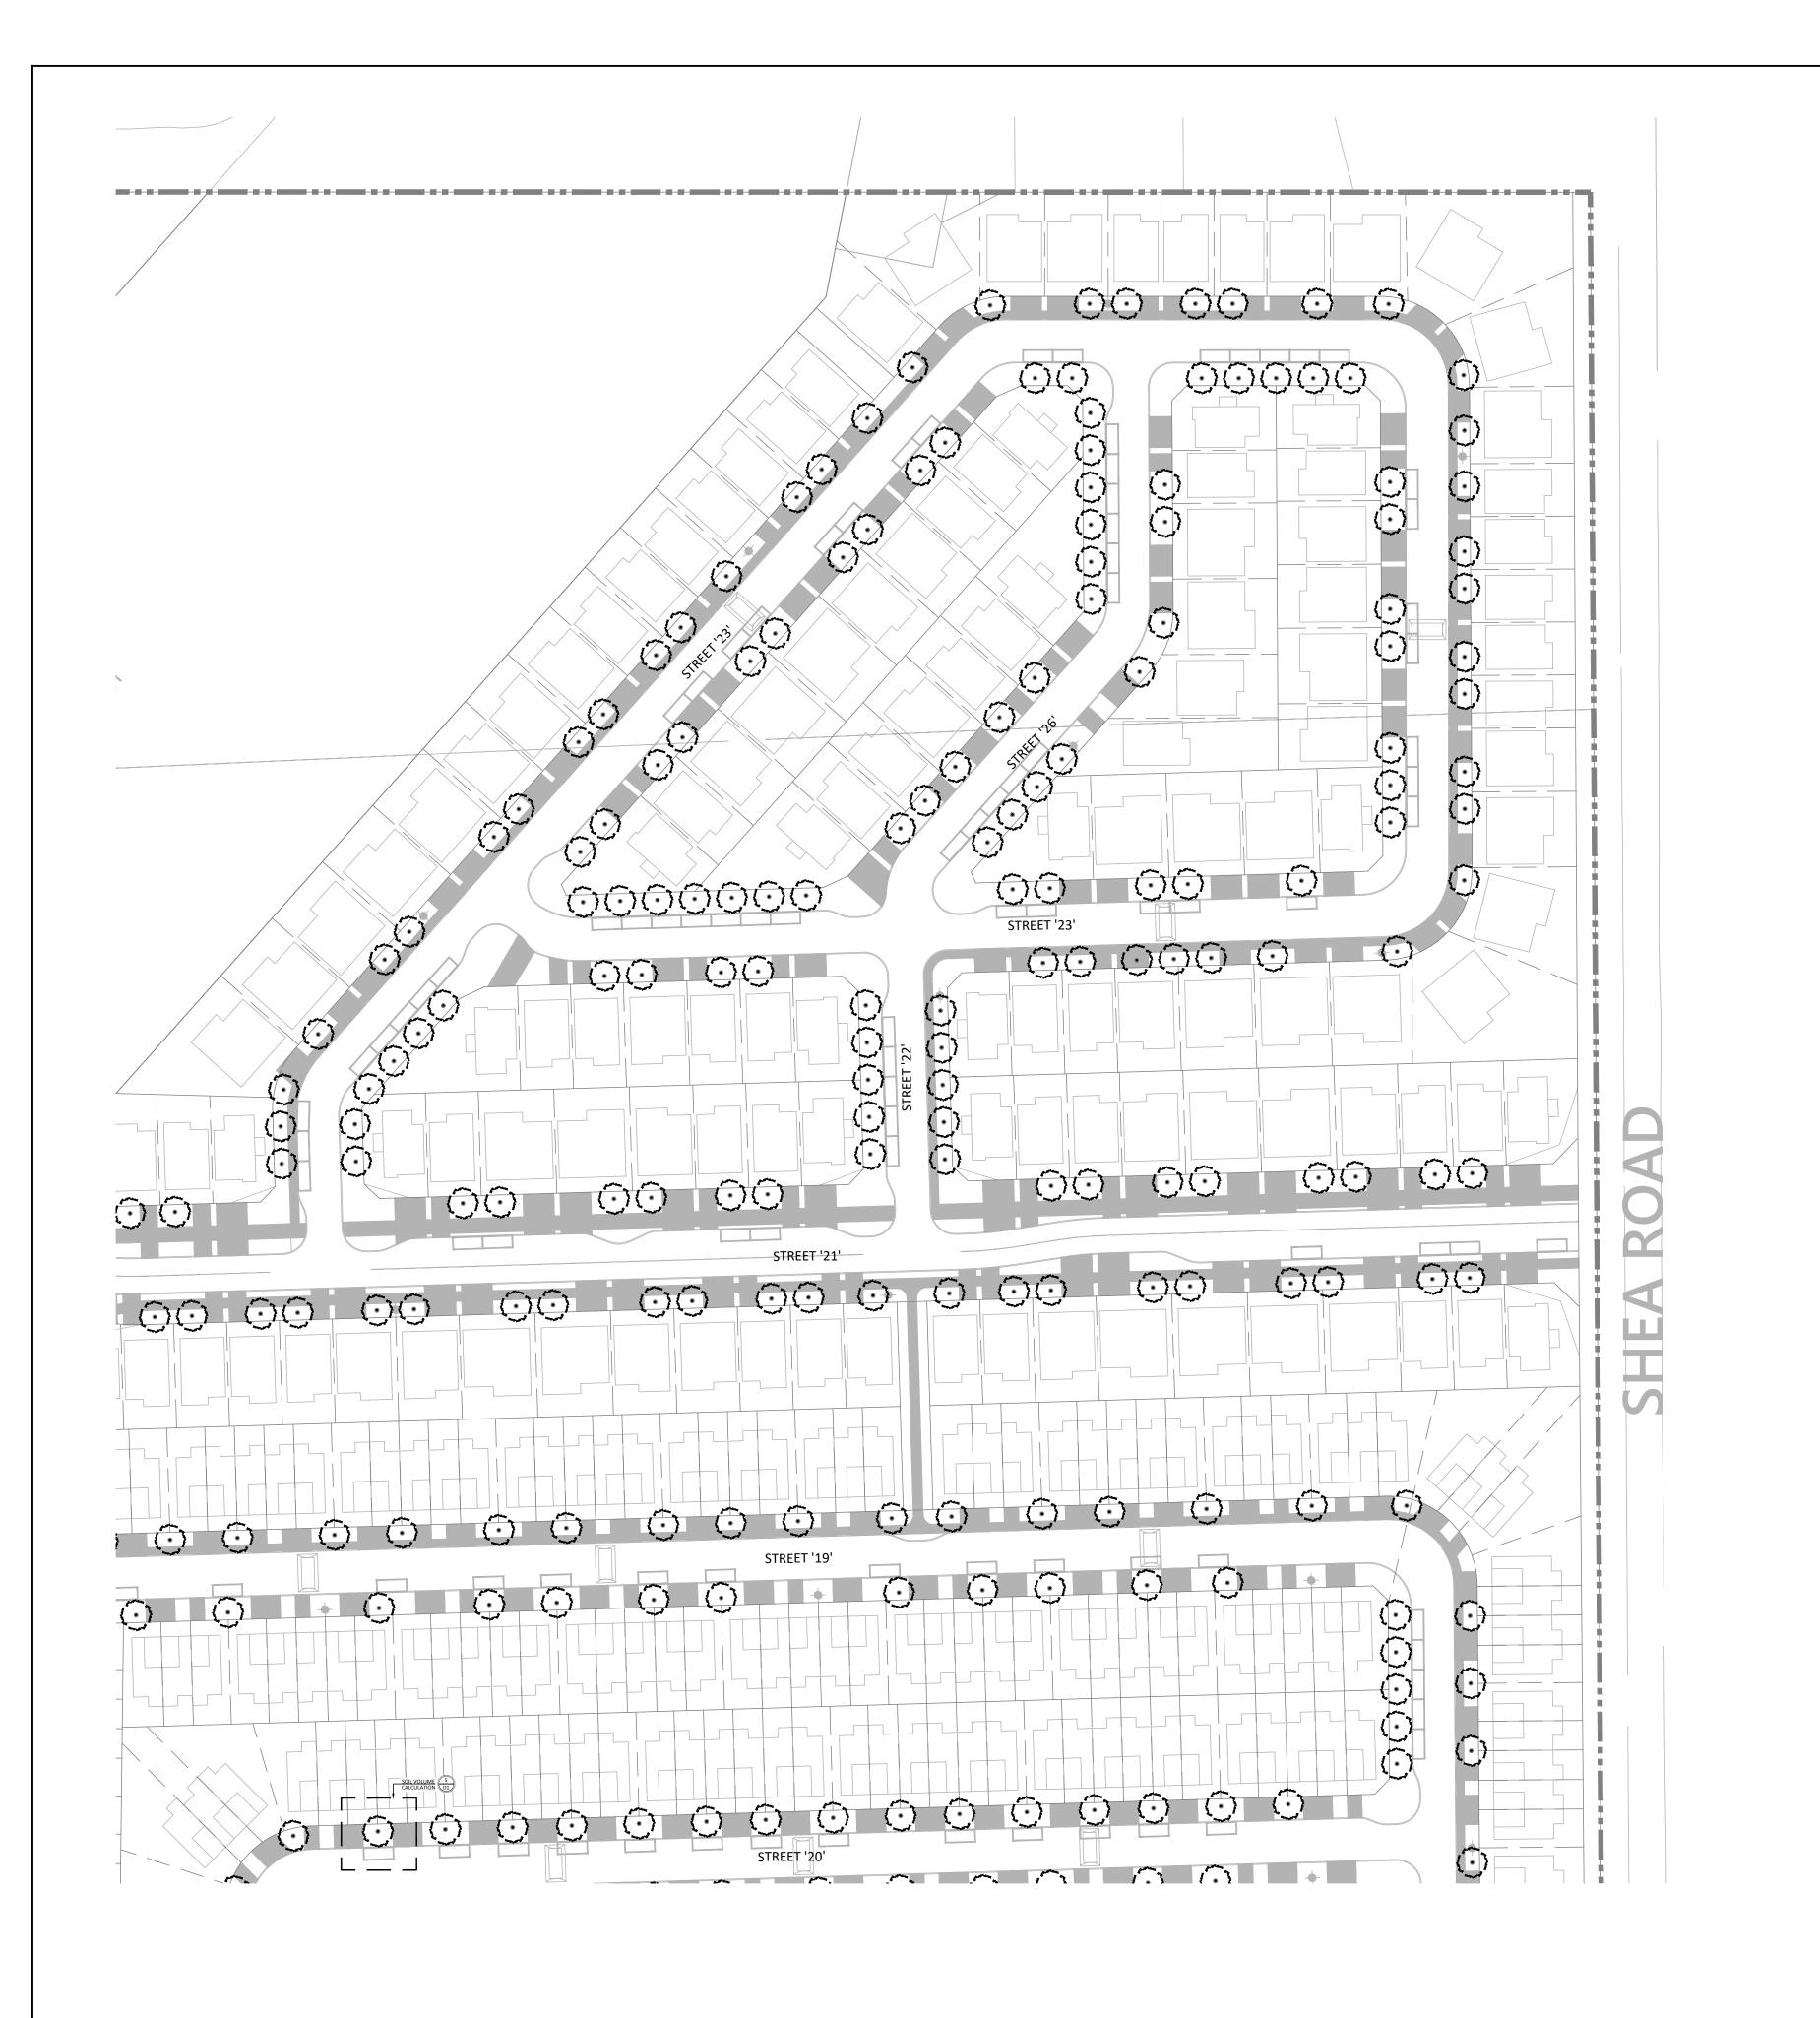

ST1

TREE SOIL VOLUMES MULTIPLE TREE SINGLE TREE SOIL SOIL VOLUME TREE TYPE/SIZE VOLUME (m3/TREE) ORNAMENTAL COLUMNAR 15 **SMALL** 12 20 MEDIUM 25 LARGE 30 18 CONIFER 25 15

TYPICAL STREET TREE PLANTING REQUIREMENTS 1 TREE PER INTERIOR SINGLE (NON-CORNER) LOTS

2 TREES PER EXTERIOR SINGLE (CORNER) LOTS 1 TREE PER EXTERIOR TOWNHOUSE (CORNER) LOT 2 TREES PER 3 MULTIPLE-UNITS TOWNHOUSE 2 TREES PER 4 MULTIPLE-UNITS TOWNHOUSE 3 TREES PER 5 MULTIPLE-UNITS TOWNHOUSE

INTERIOR SINGLE (NON-CORNER) LOTS (597): 597 TREES EXTERIOR SINGLE (CORNER) LOTS (65): 130 TREES EXTERIOR TOWNHOUSE (CORNER) LOT (40): 40 TREES 3 MULTIPLE-UNITS TOWNHOUSE (18): 36 TREES 4 MULTIPLE-UNITS TOWNHOUSE (18): 36 TREES 5 MULTIPLE-UNITS TOWNHOUSE (87): 261 TREES 6 MULTIPLE-UNITS TOWNHOUSE (46): 138 TREES

TOTAL NUMBER OF TREES REQUIRED: NUMBER OF STREET TREES SHOWN ON PLAN: 1,229 NUMBER OF WALKWAY BLOCK TREES: TOTAL NUMBER OF TREES ON PLAN: DIFFERENCE:

\*PRELIMINARY - STREET TREE LOCATIONS ARE SUBJECT TO CHANGE DURING DETAILED DESIGN AND SITE PLAN CONTROL APPLICATIONS.

LEGEND

PROPERTY LINE

PLANTING

DECIDUOUS STREET TREE

design strategies

1285 WELLINGTON STREET, OTTAWA, ON K1Y 3A8 CANADA T 613.237.2345 NAKDESIGNSTRATEGIES.COM

STITTSVILLE WEST

PRELIMINARY STREETSCAPE PLAN