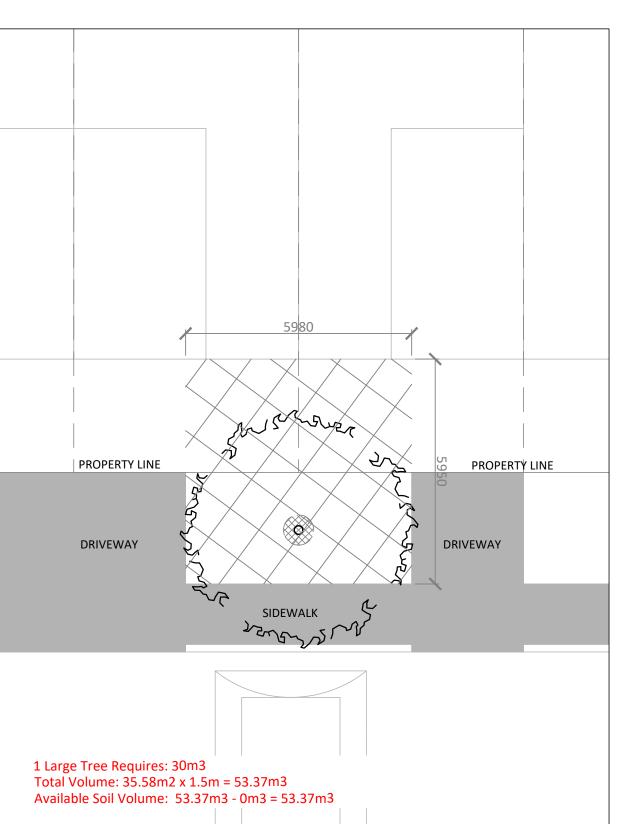

DECIDUOUS TREE PLANTING N.T.S.

| TREE SOIL VOLUMES |                            |                                           |  |  |
|-------------------|----------------------------|-------------------------------------------|--|--|
| TREE TYPE/SIZE    | SINGLE TREE SOIL<br>VOLUME | MULTIPLE TREE<br>SOIL VOLUME<br>(m3/TREE) |  |  |
| ORNAMENTAL        | 15                         | 9                                         |  |  |
| COLUMNAR          | 15                         | 9                                         |  |  |
| SMALL             | 20                         | 12                                        |  |  |
| MEDIUM            | 25                         | 15                                        |  |  |
| LARGE             | 30                         | 18                                        |  |  |

CONIFER 15

SOIL VOLUME CALCULATION (SCALE 1:100)

18M ROW - STREET 1

STANDARD ROW CROSS SECTIONS

N.T.S.

SOIL VOLUME CALCULATION (SCALE 1:100) 24M ROW - STREET 13

Contractor shall check all dimensions on the work and report any discrepancy to the Landscape Architect before proceeding. All drawings and specifications are the property of the Landscape Architect and must be returned at the completion of the work. This drawing is not to be used for construction until signed by the Landscape Architect.