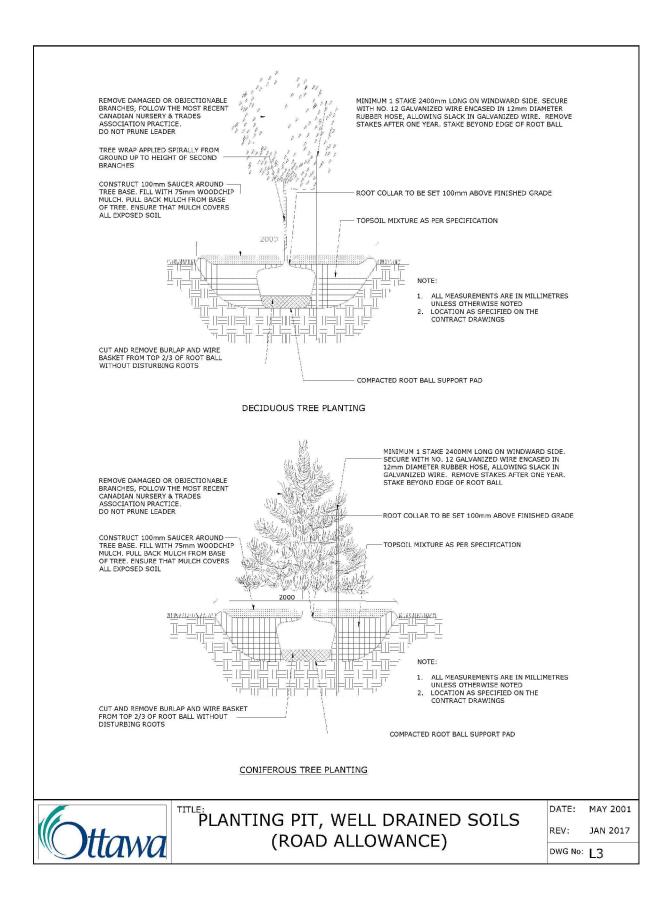

DECIDUOUS TREE PLANTING N.T.S.

| TREE SOIL VOLUMES |                            |                                           |  |  |
|-------------------|----------------------------|-------------------------------------------|--|--|
| TREE TYPE/SIZE    | SINGLE TREE SOIL<br>VOLUME | MULTIPLE TREE<br>SOIL VOLUME<br>(m3/TREE) |  |  |
| ORNAMENTAL        | 15                         | 9                                         |  |  |
| COLUMNAR          | 15                         | 9                                         |  |  |
| SMALL             | 20                         | 12                                        |  |  |
| MEDIUM            | 25                         | 15                                        |  |  |
| LARGE             | 30                         | 18                                        |  |  |

CONIFER 15

SOIL VOLUME CALCULATION (SCALE 1:100)

18M ROW - STREET 1

STANDARD ROW CROSS SECTIONS

N.T.S.

SOIL VOLUME CALCULATION (SCALE 1:100) 24M ROW - STREET 13

Contractor shall check all dimensions on the work and report any discrepancy to the Landscape Architect before proceeding. All drawings and specifications are the property of the Landscape Architect and must be returned at the completion of the work. This drawing is not to be used for construction until signed by the Landscape Architect.