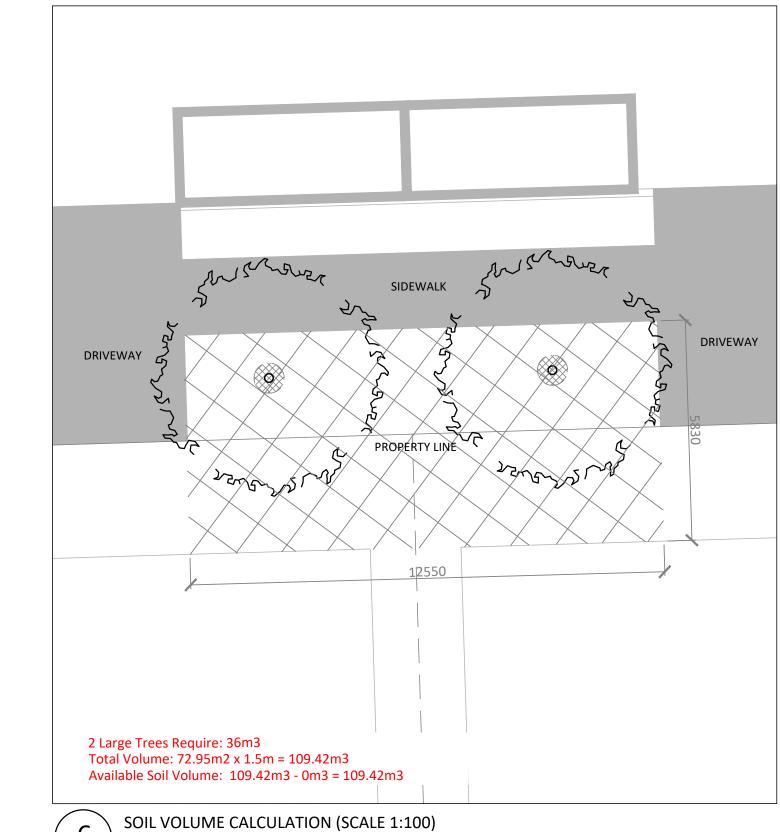

DECIDUOUS TREE PLANTING N.T.S.

| TREE SOIL VOLUMES |                            |                                           |  |  |
|-------------------|----------------------------|-------------------------------------------|--|--|
| TREE TYPE/SIZE    | SINGLE TREE SOIL<br>VOLUME | MULTIPLE TREE<br>SOIL VOLUME<br>(m3/TREE) |  |  |
| ORNAMENTAL        | 15                         | 9                                         |  |  |
| COLUMNAR          | 15                         | 9                                         |  |  |
| SMALL             | 20                         | 12                                        |  |  |
| MEDIUM            | 25                         | 15                                        |  |  |
| LARGE             | 30                         | 18                                        |  |  |

CONIFER 15

SOIL VOLUME CALCULATION (SCALE 1:100)

18M ROW - STREET 1

STANDARD ROW CROSS SECTIONS

N.T.S.

SOIL VOLUME CALCULATION (SCALE 1:100) 24M ROW - STREET 13

Contractor shall check all dimensions on the work and report any discrepancy to the Landscape Architect before proceeding. All drawings and specifications are the property of the Landscape Architect and must be returned at the completion of the work. This drawing is not to be used for construction until signed by the Landscape Architect.