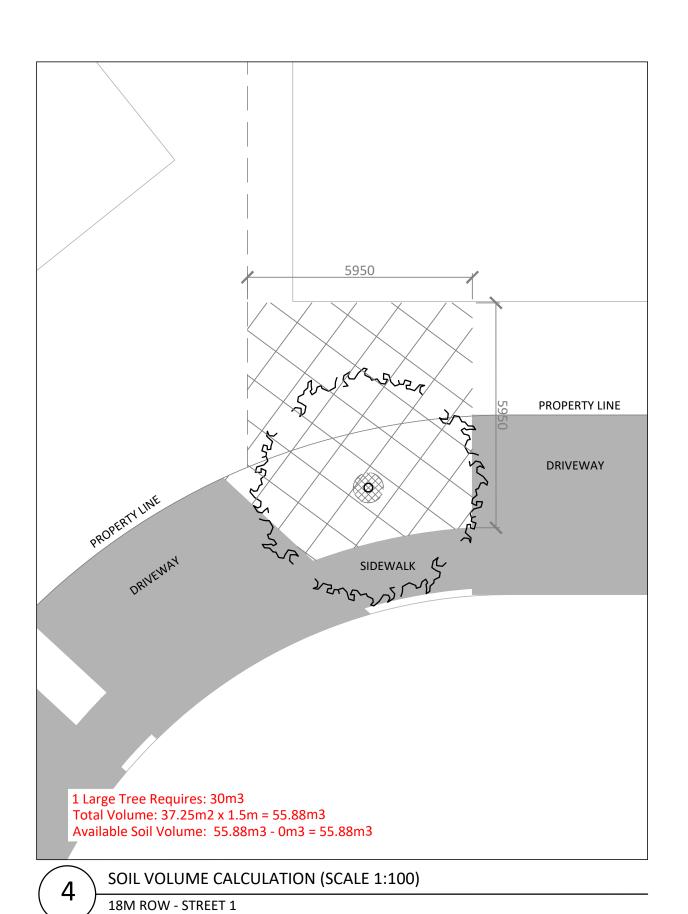

DECIDUOUS TREE PLANTING N.T.S.

| TREE SOIL VOLUMES |                            |                                           |  |  |
|-------------------|----------------------------|-------------------------------------------|--|--|
| TREE TYPE/SIZE    | SINGLE TREE SOIL<br>VOLUME | MULTIPLE TREE<br>SOIL VOLUME<br>(m3/TREE) |  |  |
| ORNAMENTAL        | 15                         | 9                                         |  |  |
| COLUMNAR          | 15                         | 9                                         |  |  |
| SMALL             | 20                         | 12                                        |  |  |
| MEDIUM            | 25                         | 15                                        |  |  |
| LARGE             | 30                         | 18                                        |  |  |

CONIFER 15

SOIL VOLUME CALCULATION (SCALE 1:100)

18M ROW - STREET 1

STANDARD ROW CROSS SECTIONS

N.T.S.

SOIL VOLUME CALCULATION (SCALE 1:100) 24M ROW - STREET 13

Contractor shall check all dimensions on the work and report any discrepancy to the Landscape Architect before proceeding. All drawings and specifications are the property of the Landscape Architect and must be returned at the completion of the work. This drawing is not to be used for construction until signed by the Landscape Architect.