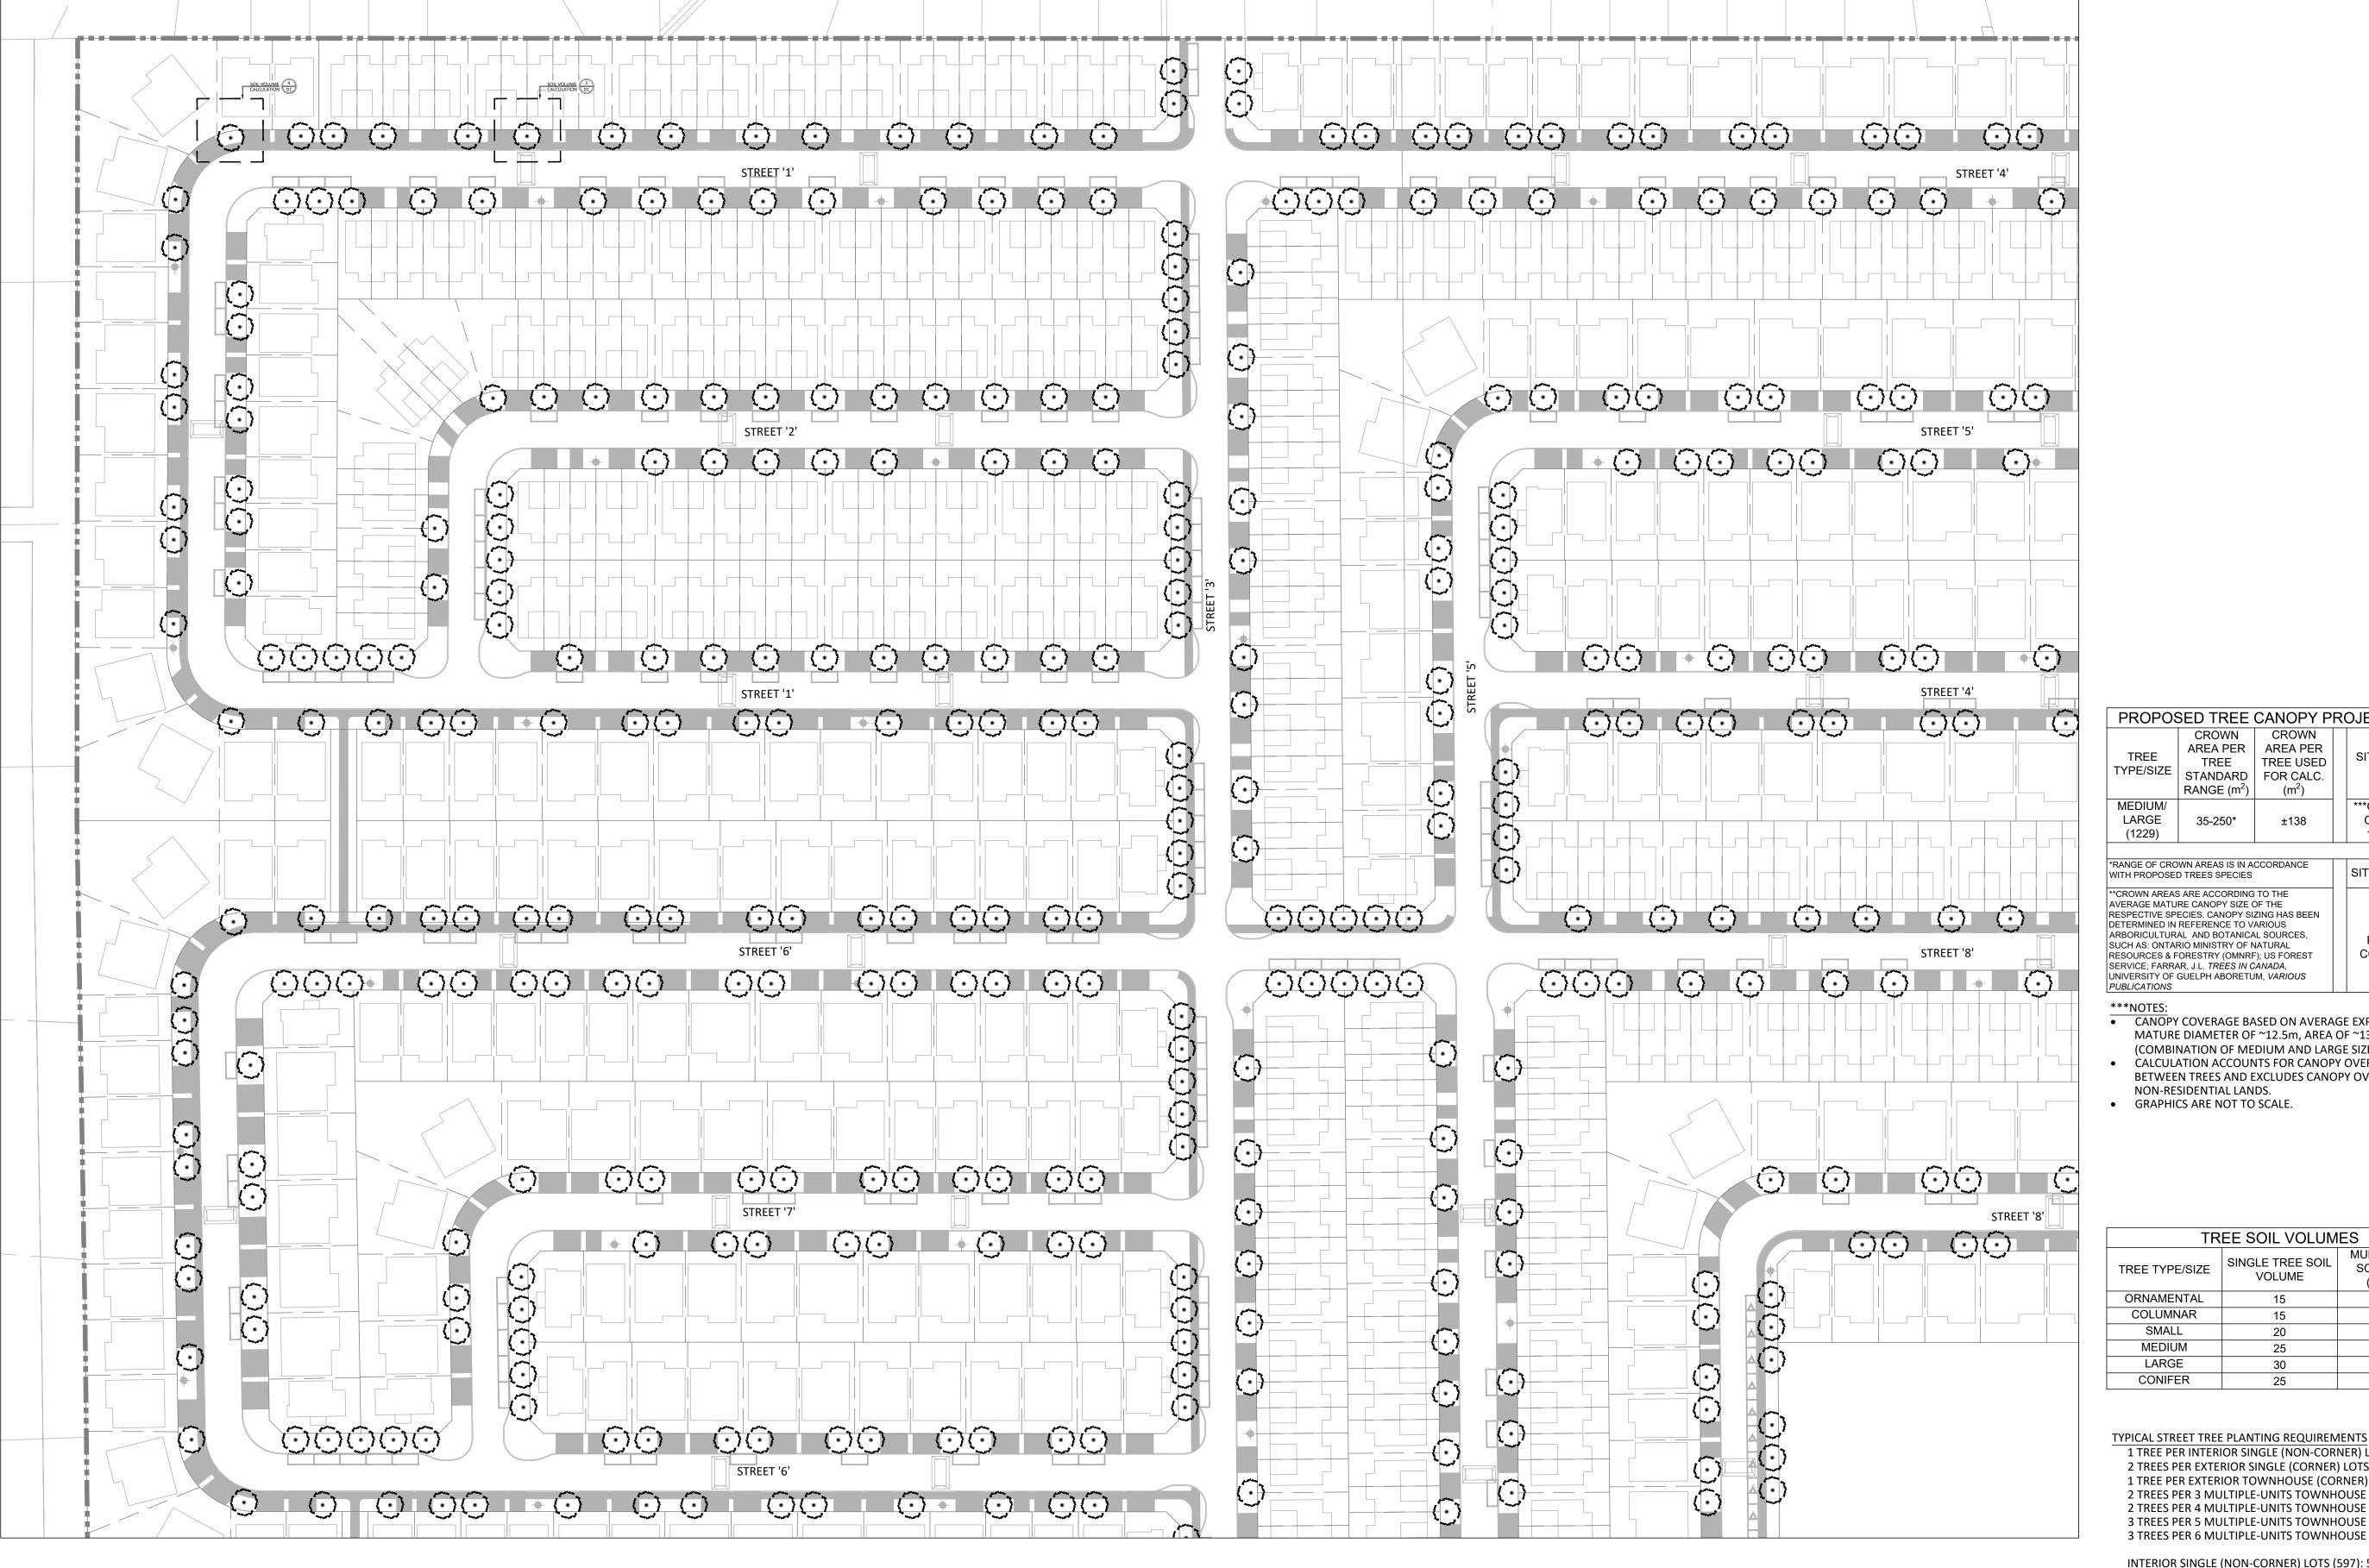

| PROPOSED TREE CANOPY PROJECTIONS |                                                                  |                                                                  |  |                                                     |  |
|----------------------------------|------------------------------------------------------------------|------------------------------------------------------------------|--|-----------------------------------------------------|--|
| TREE<br>TYPE/SIZE                | CROWN<br>AREA PER<br>TREE<br>STANDARD<br>RANGE (m <sup>2</sup> ) | CROWN<br>AREA PER<br>TREE USED<br>FOR CALC.<br>(m <sup>2</sup> ) |  | SITE CANOPY<br>COVER                                |  |
| MEDIUM/<br>LARGE<br>(1229)       | 35-250*                                                          | ±138                                                             |  | ***CANOPY (W.<br>OVERLAP):<br>162,886m <sup>2</sup> |  |

| - 1 | *RANGE OF CROWN AREAS IS IN ACCORDANCE<br>WITH PROPOSED TREES SPECIES                                                                                                                                                                                                 | SITE: 502,665m <sup>2</sup>    |
|-----|-----------------------------------------------------------------------------------------------------------------------------------------------------------------------------------------------------------------------------------------------------------------------|--------------------------------|
|     | **CROWN AREAS ARE ACCORDING TO THE AVERAGE MATURE CANOPY SIZE OF THE RESPECTIVE SPECIES. CANOPY SIZING HAS BEEN DETERMINED IN REFERENCE TO VARIOUS ARBORICULTURAL AND BOTANICAL SOURCES, SUCH AS: ONTARIO MINISTRY OF NATURAL RESOURCES & FORESTRY (OMNRF): US FOREST | TOTAL<br>PERCENT<br>COVER: 32% |

 CANOPY COVERAGE BASED ON AVERAGE EXPECTED MATURE DIAMETER OF ~12.5m, AREA OF ~138m<sup>2</sup> (COMBINATION OF MEDIUM AND LARGE SIZE TREES).

- CALCULATION ACCOUNTS FOR CANOPY OVERLAP BETWEEN TREES AND EXCLUDES CANOPY OVERLAP TO
- NON-RESIDENTIAL LANDS. GRAPHICS ARE NOT TO SCALE.

ST1

TREE SOIL VOLUMES MULTIPLE TREE SINGLE TREE SOIL SOIL VOLUME TREE TYPE/SIZE VOLUME (m3/TREE) ORNAMENTAL COLUMNAR 15 **SMALL** 12 20 MEDIUM 25 LARGE 30 18 CONIFER 25 15

TYPICAL STREET TREE PLANTING REQUIREMENTS 1 TREE PER INTERIOR SINGLE (NON-CORNER) LOTS

2 TREES PER EXTERIOR SINGLE (CORNER) LOTS 1 TREE PER EXTERIOR TOWNHOUSE (CORNER) LOT 2 TREES PER 3 MULTIPLE-UNITS TOWNHOUSE 2 TREES PER 4 MULTIPLE-UNITS TOWNHOUSE 3 TREES PER 5 MULTIPLE-UNITS TOWNHOUSE

INTERIOR SINGLE (NON-CORNER) LOTS (597): 597 TREES EXTERIOR SINGLE (CORNER) LOTS (65): 130 TREES EXTERIOR TOWNHOUSE (CORNER) LOT (40): 40 TREES 3 MULTIPLE-UNITS TOWNHOUSE (18): 36 TREES 4 MULTIPLE-UNITS TOWNHOUSE (18): 36 TREES 5 MULTIPLE-UNITS TOWNHOUSE (87): 261 TREES 6 MULTIPLE-UNITS TOWNHOUSE (46): 138 TREES

TOTAL NUMBER OF TREES REQUIRED: NUMBER OF STREET TREES SHOWN ON PLAN: 1,229 NUMBER OF WALKWAY BLOCK TREES: TOTAL NUMBER OF TREES ON PLAN: DIFFERENCE:

\*PRELIMINARY - STREET TREE LOCATIONS ARE SUBJECT TO CHANGE DURING DETAILED DESIGN AND SITE PLAN CONTROL APPLICATIONS.