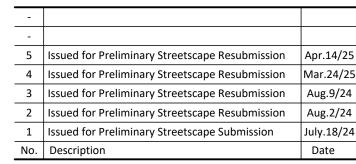

| -                   |                                                 |           |
|---------------------|-------------------------------------------------|-----------|
| 5                   | Issued for Preliminary Streetscape Resubmission | Apr.14/2  |
| 4                   | Issued for Preliminary Streetscape Resubmission | Mar.24/2  |
| 3                   | Issued for Preliminary Streetscape Resubmission | Aug.9/2   |
| 2                   | Issued for Preliminary Streetscape Resubmission | Aug.2/2   |
| 1                   | Issued for Preliminary Streetscape Submission   | July.18/2 |
| No.                 | Description                                     | Date      |
| Revision            |                                                 |           |
| City Approval Stamp |                                                 |           |

Key Plan

LEGEND

PROPERTY LINE

PLANTING

DECIDUOUS STREET TREE

| -   |                                                 |            |
|-----|-------------------------------------------------|------------|
| -   |                                                 |            |
| 5   | Issued for Preliminary Streetscape Resubmission | Apr.14/25  |
| 4   | Issued for Preliminary Streetscape Resubmission | Mar.24/25  |
| 3   | Issued for Preliminary Streetscape Resubmission | Aug.9/24   |
| 2   | Issued for Preliminary Streetscape Resubmission | Aug.2/24   |
| 1   | Issued for Preliminary Streetscape Submission   | July.18/24 |
| No. | Description                                     | Date       |
|     |                                                 |            |