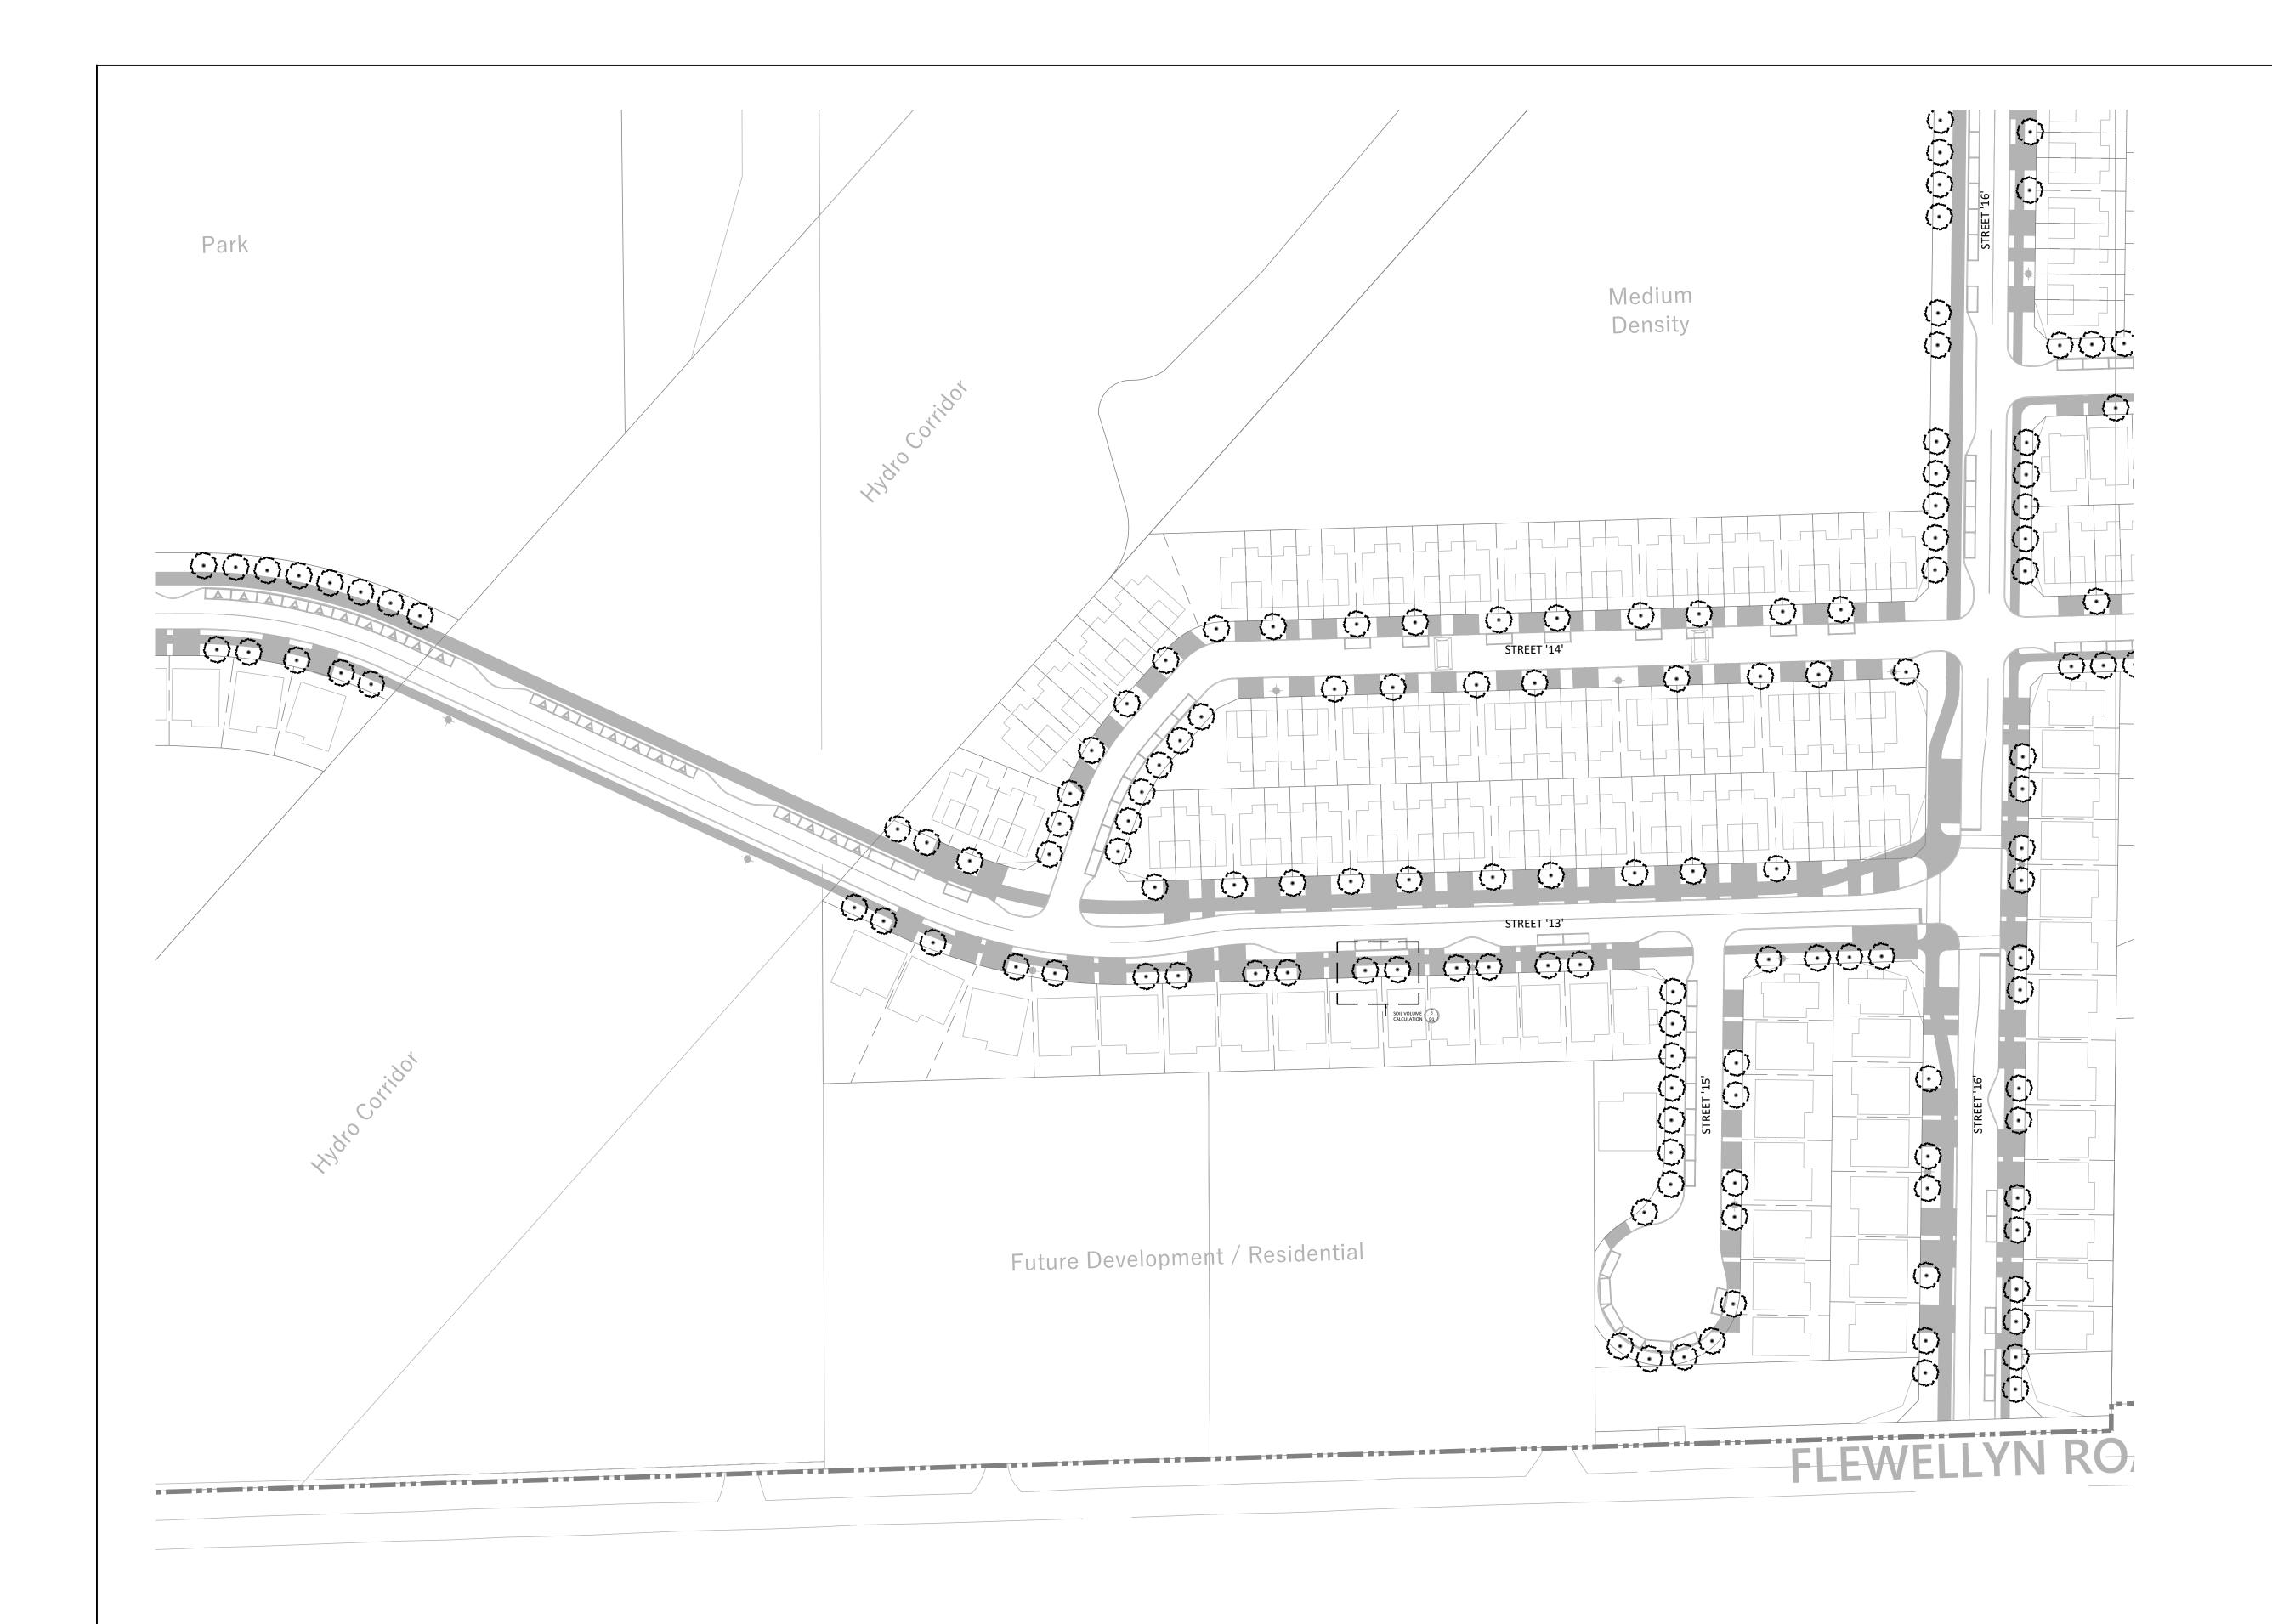

## LIST OF DRAWINGS:

- ST1 PRELIMINARY STREETSCAPE PLANST2 PRELIMINARY STREETSCAPE PLAN
- ST3 PRELIMINARY STREETSCAPE PLAN
- ST4 PRELIMINARY STREETSCAPE PLAN
  ST5 PRELIMINARY STREETSCAPE PLAN
- ST6 PRELIMINARY STREETSCAPE PLAN
- 01 DETAILS

LEGEND

PROPERTY LINE

PLANTING

DECIDUOUS STREET TREE

design strategies

1285 WELLINGTON STREET, OTTAWA, ON K1Y 3A8 CANADA T 613.237.2345 NAKDESIGNSTRATEGIES.COM

STITTSVILLE WEST

PRELIMINARY STREETSCAPE PLAN

Date 2024-06-20 Scale 1:750 Drawn NM Checked SE Job No. 21-273

Key Plan

LEGEN

PROPERTY LINE

PLANTING

DECIDUOUS STREET TREE

- Solution Institute of the Institute of

City Approval Stamp

1285 WELLINGTON STREET, OTTAWA, ON K1Y 3A8 CANADA T 613.237.2345 NAKDESIGNSTRATEGIES.COM

STITTSVILLE WEST

PRELIMINARY STREETSCAPE PLAN

Date 2024-06-20 Scale 1:750 Drawn NM Checked SE

Job No. 21-273

Key

LEGEND

PROPERTY LINE

PLANTING

DECIDUOUS STREET TREE

| · | -   |                                                 |           |
|---|-----|-------------------------------------------------|-----------|
|   | -   |                                                 |           |
|   | 5   | Issued for Preliminary Streetscape Resubmission | Apr.14/25 |
|   | 4   | Issued for Preliminary Streetscape Resubmission | Mar.24/2  |
|   | 3   | Issued for Preliminary Streetscape Resubmission | Aug.9/24  |
|   | 2   | Issued for Preliminary Streetscape Resubmission | Aug.2/24  |
|   | 1   | Issued for Preliminary Streetscape Submission   | July.18/2 |
|   | No. | Description                                     | Date      |

City Approval Stamp

1285 WELLINGTON STREET, OTTAWA, ON KIY 3A8 CANADA T 613.237.2345 NAKDESIGNSTRATEGIES.COM

STITTSVILLE WEST

PRELIMINARY STREETSCAPE PLAN

Date 2024-06-20 Scale 1:750 Drawn NM Checked SE

Job No. 21-273

Key Plan

LEGEND

PROPERTY LINE

PLANTING

DECIDUOUS STREET TREE

| -   |                                                 |            |
|-----|-------------------------------------------------|------------|
| -   |                                                 |            |
| 5   | Issued for Preliminary Streetscape Resubmission | Apr.14/25  |
| 4   | Issued for Preliminary Streetscape Resubmission | Mar.24/25  |
| 3   | Issued for Preliminary Streetscape Resubmission | Aug.9/24   |
| 2   | Issued for Preliminary Streetscape Resubmission | Aug.2/24   |
| 1   | Issued for Preliminary Streetscape Submission   | July.18/24 |
| No. | Description                                     | Date       |
|     |                                                 |            |

City Approval Stamp

1285 WELLINGTON STREET, OTTAWA, ON K1Y 3A8 CANAD T 613.237.2345 NAKDESIGNSTRATEGIES.CO.

STITTSVILLE WEST

PRELIMINARY STREETSCAPE PLAN

Date 2024-06-20
Scale 1:750
Drawn NM
Checked SE
Job No. 21-273

Key Pla

LEGEND

PROPERTY LINE

PLANTING

DECIDUOUS STREET TREE

| -   |                                                 |            |
|-----|-------------------------------------------------|------------|
| -   |                                                 |            |
| 5   | Issued for Preliminary Streetscape Resubmission | Apr.14/25  |
| 4   | Issued for Preliminary Streetscape Resubmission | Mar.24/25  |
| 3   | Issued for Preliminary Streetscape Resubmission | Aug.9/24   |
| 2   | Issued for Preliminary Streetscape Resubmission | Aug.2/24   |
| 1   | Issued for Preliminary Streetscape Submission   | July.18/24 |
| No. | Description                                     | Date       |

City Approval Stamp

1285 WELLINGTON STREET, OTTAWA, ON K1Y 3A8 CANADA T 613.237.2345 NAKDESIGNSTRATEGIES.COM

Project

STITTSVILLE WEST

PRELIMINARY STREETSCAPE PLAN

Date 2024-06-20
Scale 1:750
Drawn NM
Checked SE
Job No. 21-273