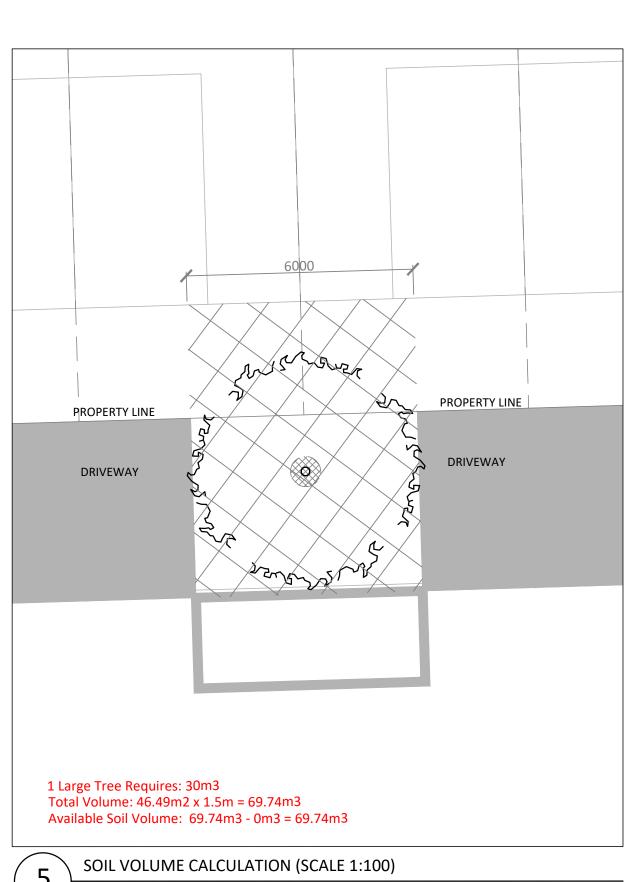

DECIDUOUS TREE PLANTING N.T.S.

| TREE SOIL VOLUMES |                            |                                           |  |  |
|-------------------|----------------------------|-------------------------------------------|--|--|
| TREE TYPE/SIZE    | SINGLE TREE SOIL<br>VOLUME | MULTIPLE TREE<br>SOIL VOLUME<br>(m3/TREE) |  |  |
| ORNAMENTAL        | 15                         | 9                                         |  |  |
| COLUMNAR          | 15                         | 9                                         |  |  |
| SMALL             | 20                         | 12                                        |  |  |
| MEDIUM            | 25                         | 15                                        |  |  |
| LARGE             | 30                         | 18                                        |  |  |

CONIFER 15

SOIL VOLUME CALCULATION (SCALE 1:100)

18M ROW - STREET 1

STANDARD ROW CROSS SECTIONS

N.T.S.

SOIL VOLUME CALCULATION (SCALE 1:100) 24M ROW - STREET 13

Contractor shall check all dimensions on the work and report any discrepancy to the Landscape Architect before proceeding. All drawings and specifications are the property of the Landscape Architect and must be returned at the completion of the work. This drawing is not to be used for construction until signed by the Landscape Architect.