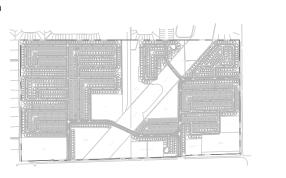

LEGEND

PROPERTY LINE

PLANTING

DECIDUOUS STREET TREE

design strategies

1285 WELLINGTON STREET, OTTAWA, ON K1Y 3A8 CANADA T 613.237.2345 NAKDESIGNSTRATEGIES.COM

STITTSVILLE WEST

PRELIMINARY STREETSCAPE PLAN

Date 2024-06-20 Scale 1:750 Drawn NM Checked SE Job No. 21-273

Key Plan

LEGEN

PROPERTY LINE

PLANTING

DECIDUOUS STREET TREE

- Solution Institute of the Institute of

City Approval Stamp

1285 WELLINGTON STREET, OTTAWA, ON K1Y 3A8 CANADA T 613.237.2345 NAKDESIGNSTRATEGIES.COM

STITTSVILLE WEST

PRELIMINARY STREETSCAPE PLAN

Date 2024-06-20 Scale 1:750 Drawn NM Checked SE

Job No. 21-273

Key

LEGEND

PROPERTY LINE

PLANTING

DECIDUOUS STREET TREE

| · | -   |                                                 |           |
|---|-----|-------------------------------------------------|-----------|
|   | -   |                                                 |           |
|   | 5   | Issued for Preliminary Streetscape Resubmission | Apr.14/25 |
|   | 4   | Issued for Preliminary Streetscape Resubmission | Mar.24/2  |
|   | 3   | Issued for Preliminary Streetscape Resubmission | Aug.9/24  |
|   | 2   | Issued for Preliminary Streetscape Resubmission | Aug.2/24  |
|   | 1   | Issued for Preliminary Streetscape Submission   | July.18/2 |
|   | No. | Description                                     | Date      |

Key Plan

LEGEND

PROPERTY LINE

PLANTING

DECIDUOUS STREET TREE

| -   |                                                 |            |
|-----|-------------------------------------------------|------------|
| -   |                                                 |            |
| 5   | Issued for Preliminary Streetscape Resubmission | Apr.14/25  |
| 4   | Issued for Preliminary Streetscape Resubmission | Mar.24/25  |
| 3   | Issued for Preliminary Streetscape Resubmission | Aug.9/24   |
| 2   | Issued for Preliminary Streetscape Resubmission | Aug.2/24   |
| 1   | Issued for Preliminary Streetscape Submission   | July.18/24 |
| No. | Description                                     | Date       |
|     |                                                 |            |

Key Pla

LEGEND

PROPERTY LINE

PLANTING

DECIDUOUS STREET TREE

| -   |                                                 |            |
|-----|-------------------------------------------------|------------|
| -   |                                                 |            |
| 5   | Issued for Preliminary Streetscape Resubmission | Apr.14/25  |
| 4   | Issued for Preliminary Streetscape Resubmission | Mar.24/25  |
| 3   | Issued for Preliminary Streetscape Resubmission | Aug.9/24   |
| 2   | Issued for Preliminary Streetscape Resubmission | Aug.2/24   |
| 1   | Issued for Preliminary Streetscape Submission   | July.18/24 |
| No. | Description                                     | Date       |