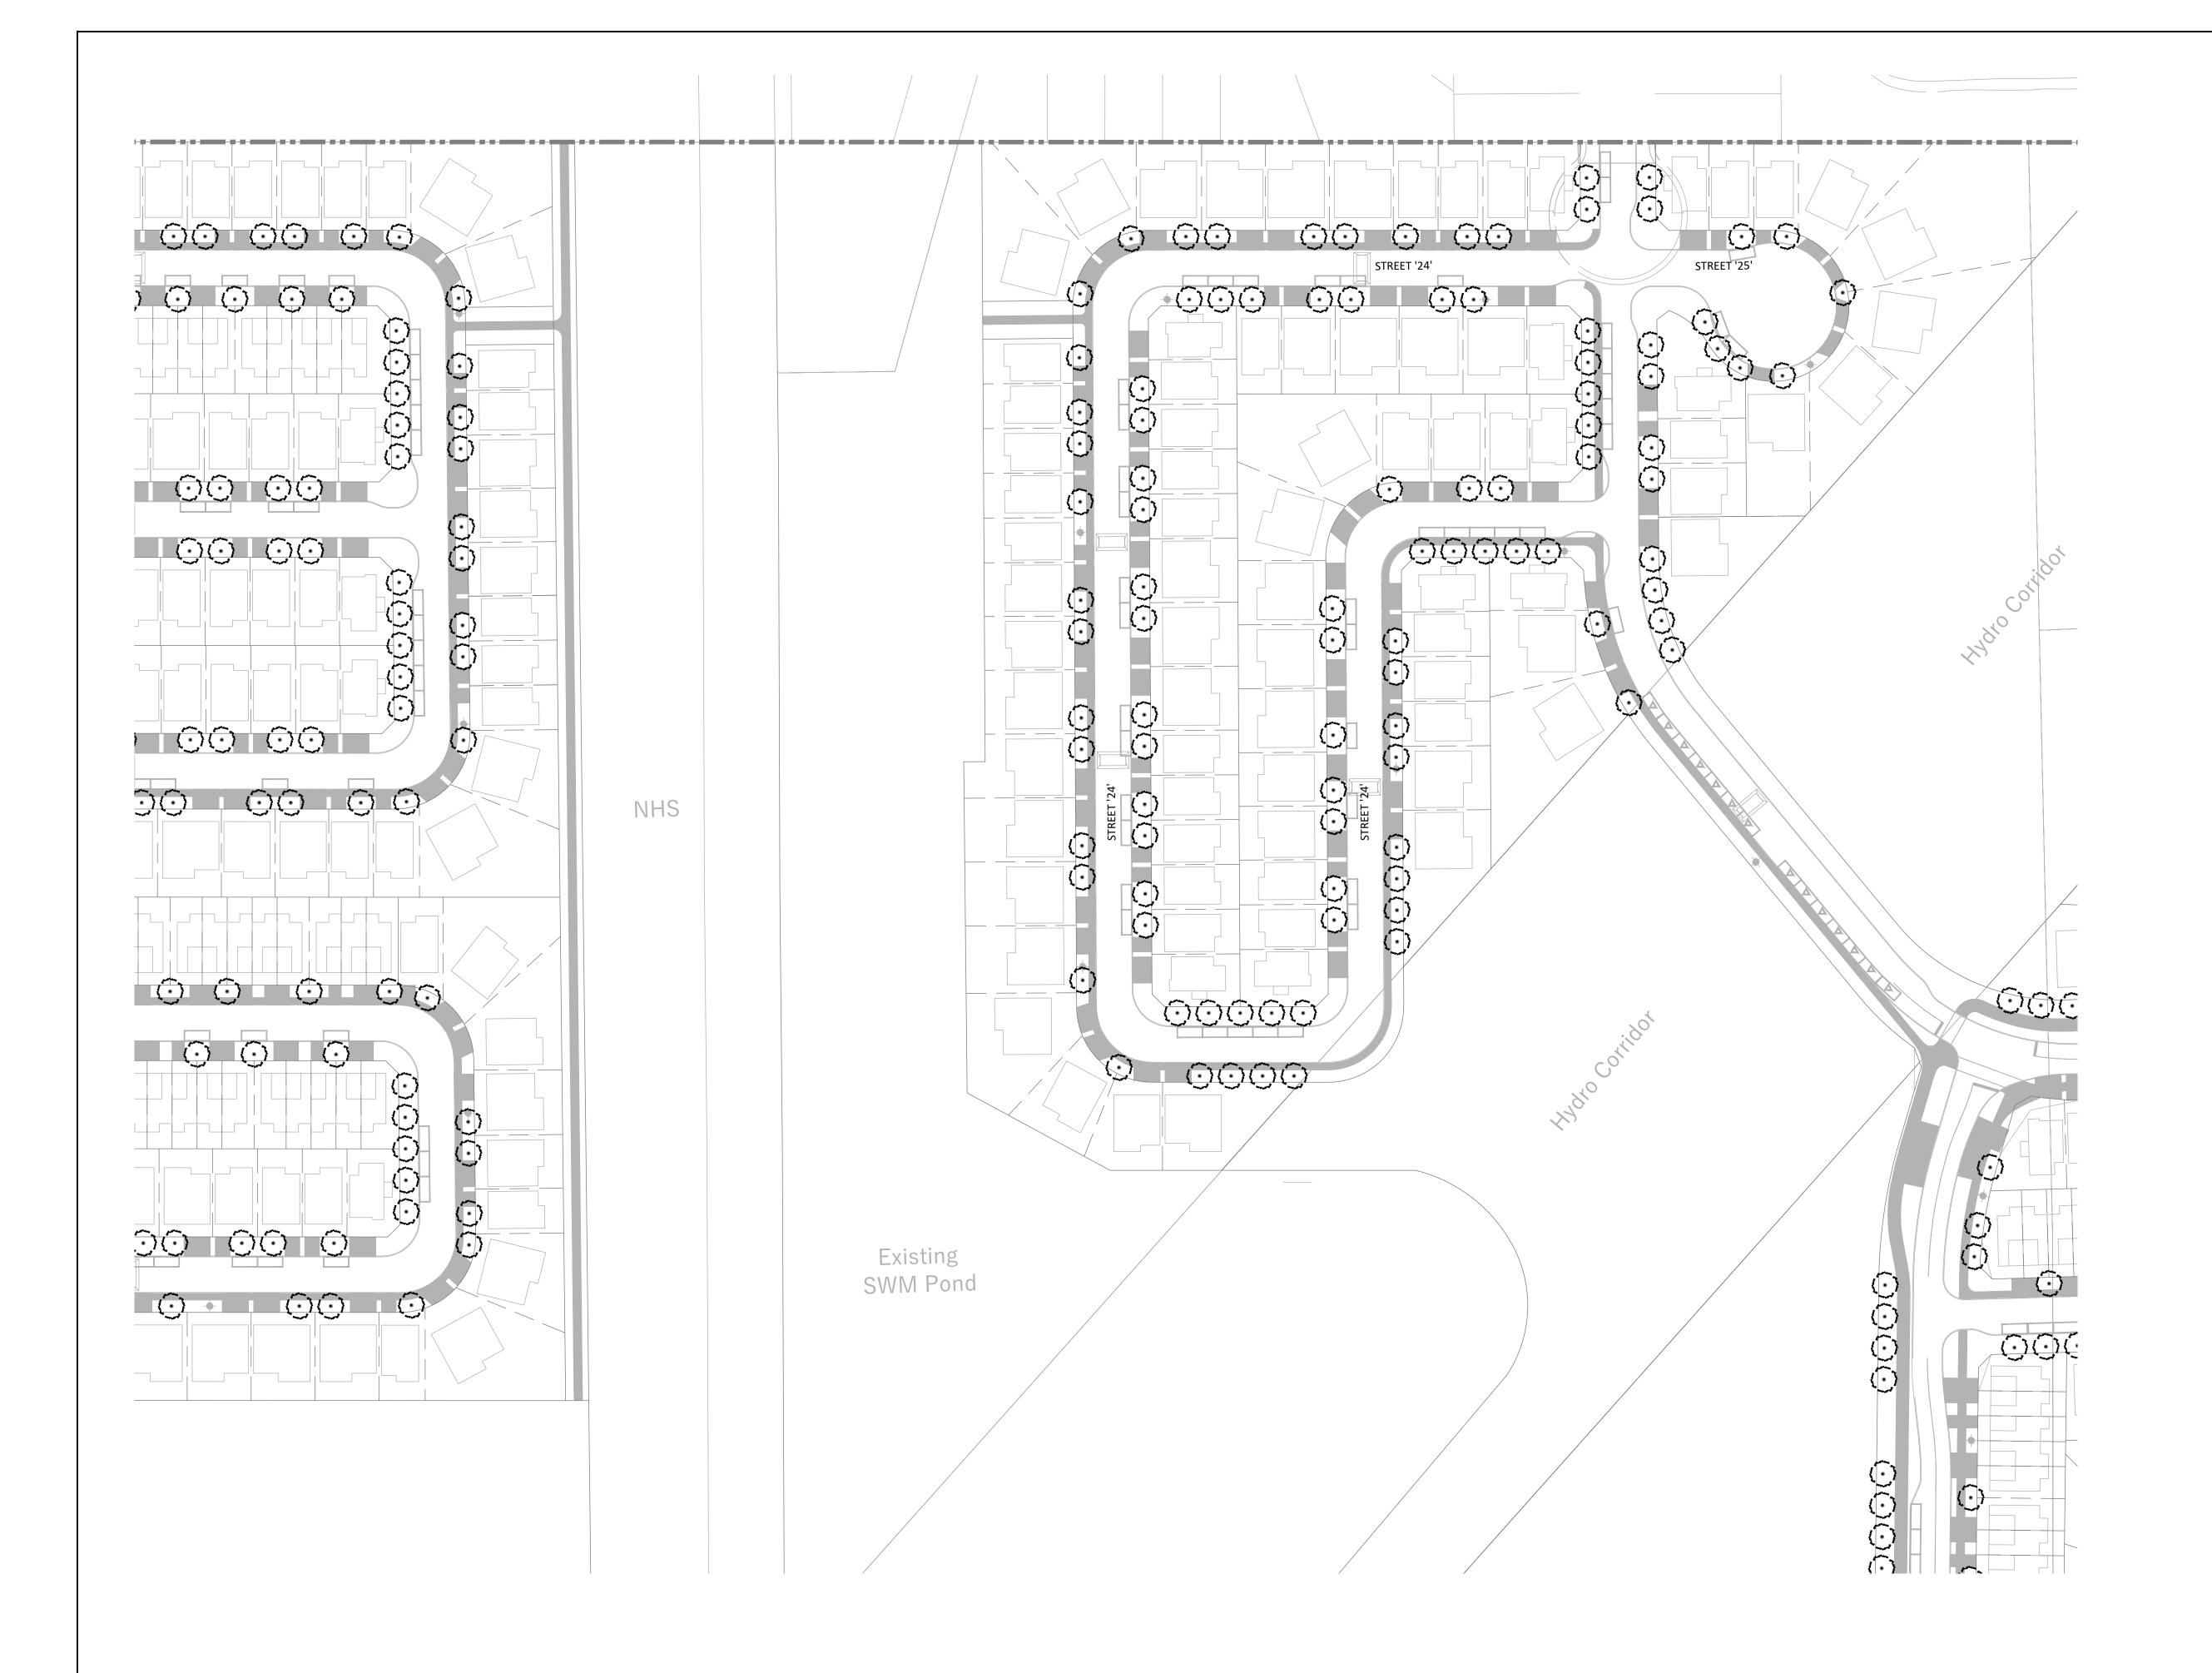

ST1

TREE SOIL VOLUMES MULTIPLE TREE SINGLE TREE SOIL SOIL VOLUME TREE TYPE/SIZE VOLUME (m3/TREE) ORNAMENTAL COLUMNAR 15 **SMALL** 12 20 MEDIUM 25 LARGE 30 18 CONIFER 25 15

TYPICAL STREET TREE PLANTING REQUIREMENTS 1 TREE PER INTERIOR SINGLE (NON-CORNER) LOTS

2 TREES PER EXTERIOR SINGLE (CORNER) LOTS 1 TREE PER EXTERIOR TOWNHOUSE (CORNER) LOT 2 TREES PER 3 MULTIPLE-UNITS TOWNHOUSE 2 TREES PER 4 MULTIPLE-UNITS TOWNHOUSE 3 TREES PER 5 MULTIPLE-UNITS TOWNHOUSE

INTERIOR SINGLE (NON-CORNER) LOTS (597): 597 TREES EXTERIOR SINGLE (CORNER) LOTS (65): 130 TREES EXTERIOR TOWNHOUSE (CORNER) LOT (40): 40 TREES 3 MULTIPLE-UNITS TOWNHOUSE (18): 36 TREES 4 MULTIPLE-UNITS TOWNHOUSE (18): 36 TREES 5 MULTIPLE-UNITS TOWNHOUSE (87): 261 TREES 6 MULTIPLE-UNITS TOWNHOUSE (46): 138 TREES

TOTAL NUMBER OF TREES REQUIRED: NUMBER OF STREET TREES SHOWN ON PLAN: 1,229 NUMBER OF WALKWAY BLOCK TREES: TOTAL NUMBER OF TREES ON PLAN: DIFFERENCE:

\*PRELIMINARY - STREET TREE LOCATIONS ARE SUBJECT TO CHANGE DURING DETAILED DESIGN AND SITE PLAN CONTROL APPLICATIONS.

LEGEND

PROPERTY LINE

PLANTING

DECIDUOUS STREET TREE

design strategies

1285 WELLINGTON STREET, OTTAWA, ON K1Y 3A8 CANADA T 613.237.2345 NAKDESIGNSTRATEGIES.COM

STITTSVILLE WEST

PRELIMINARY STREETSCAPE PLAN