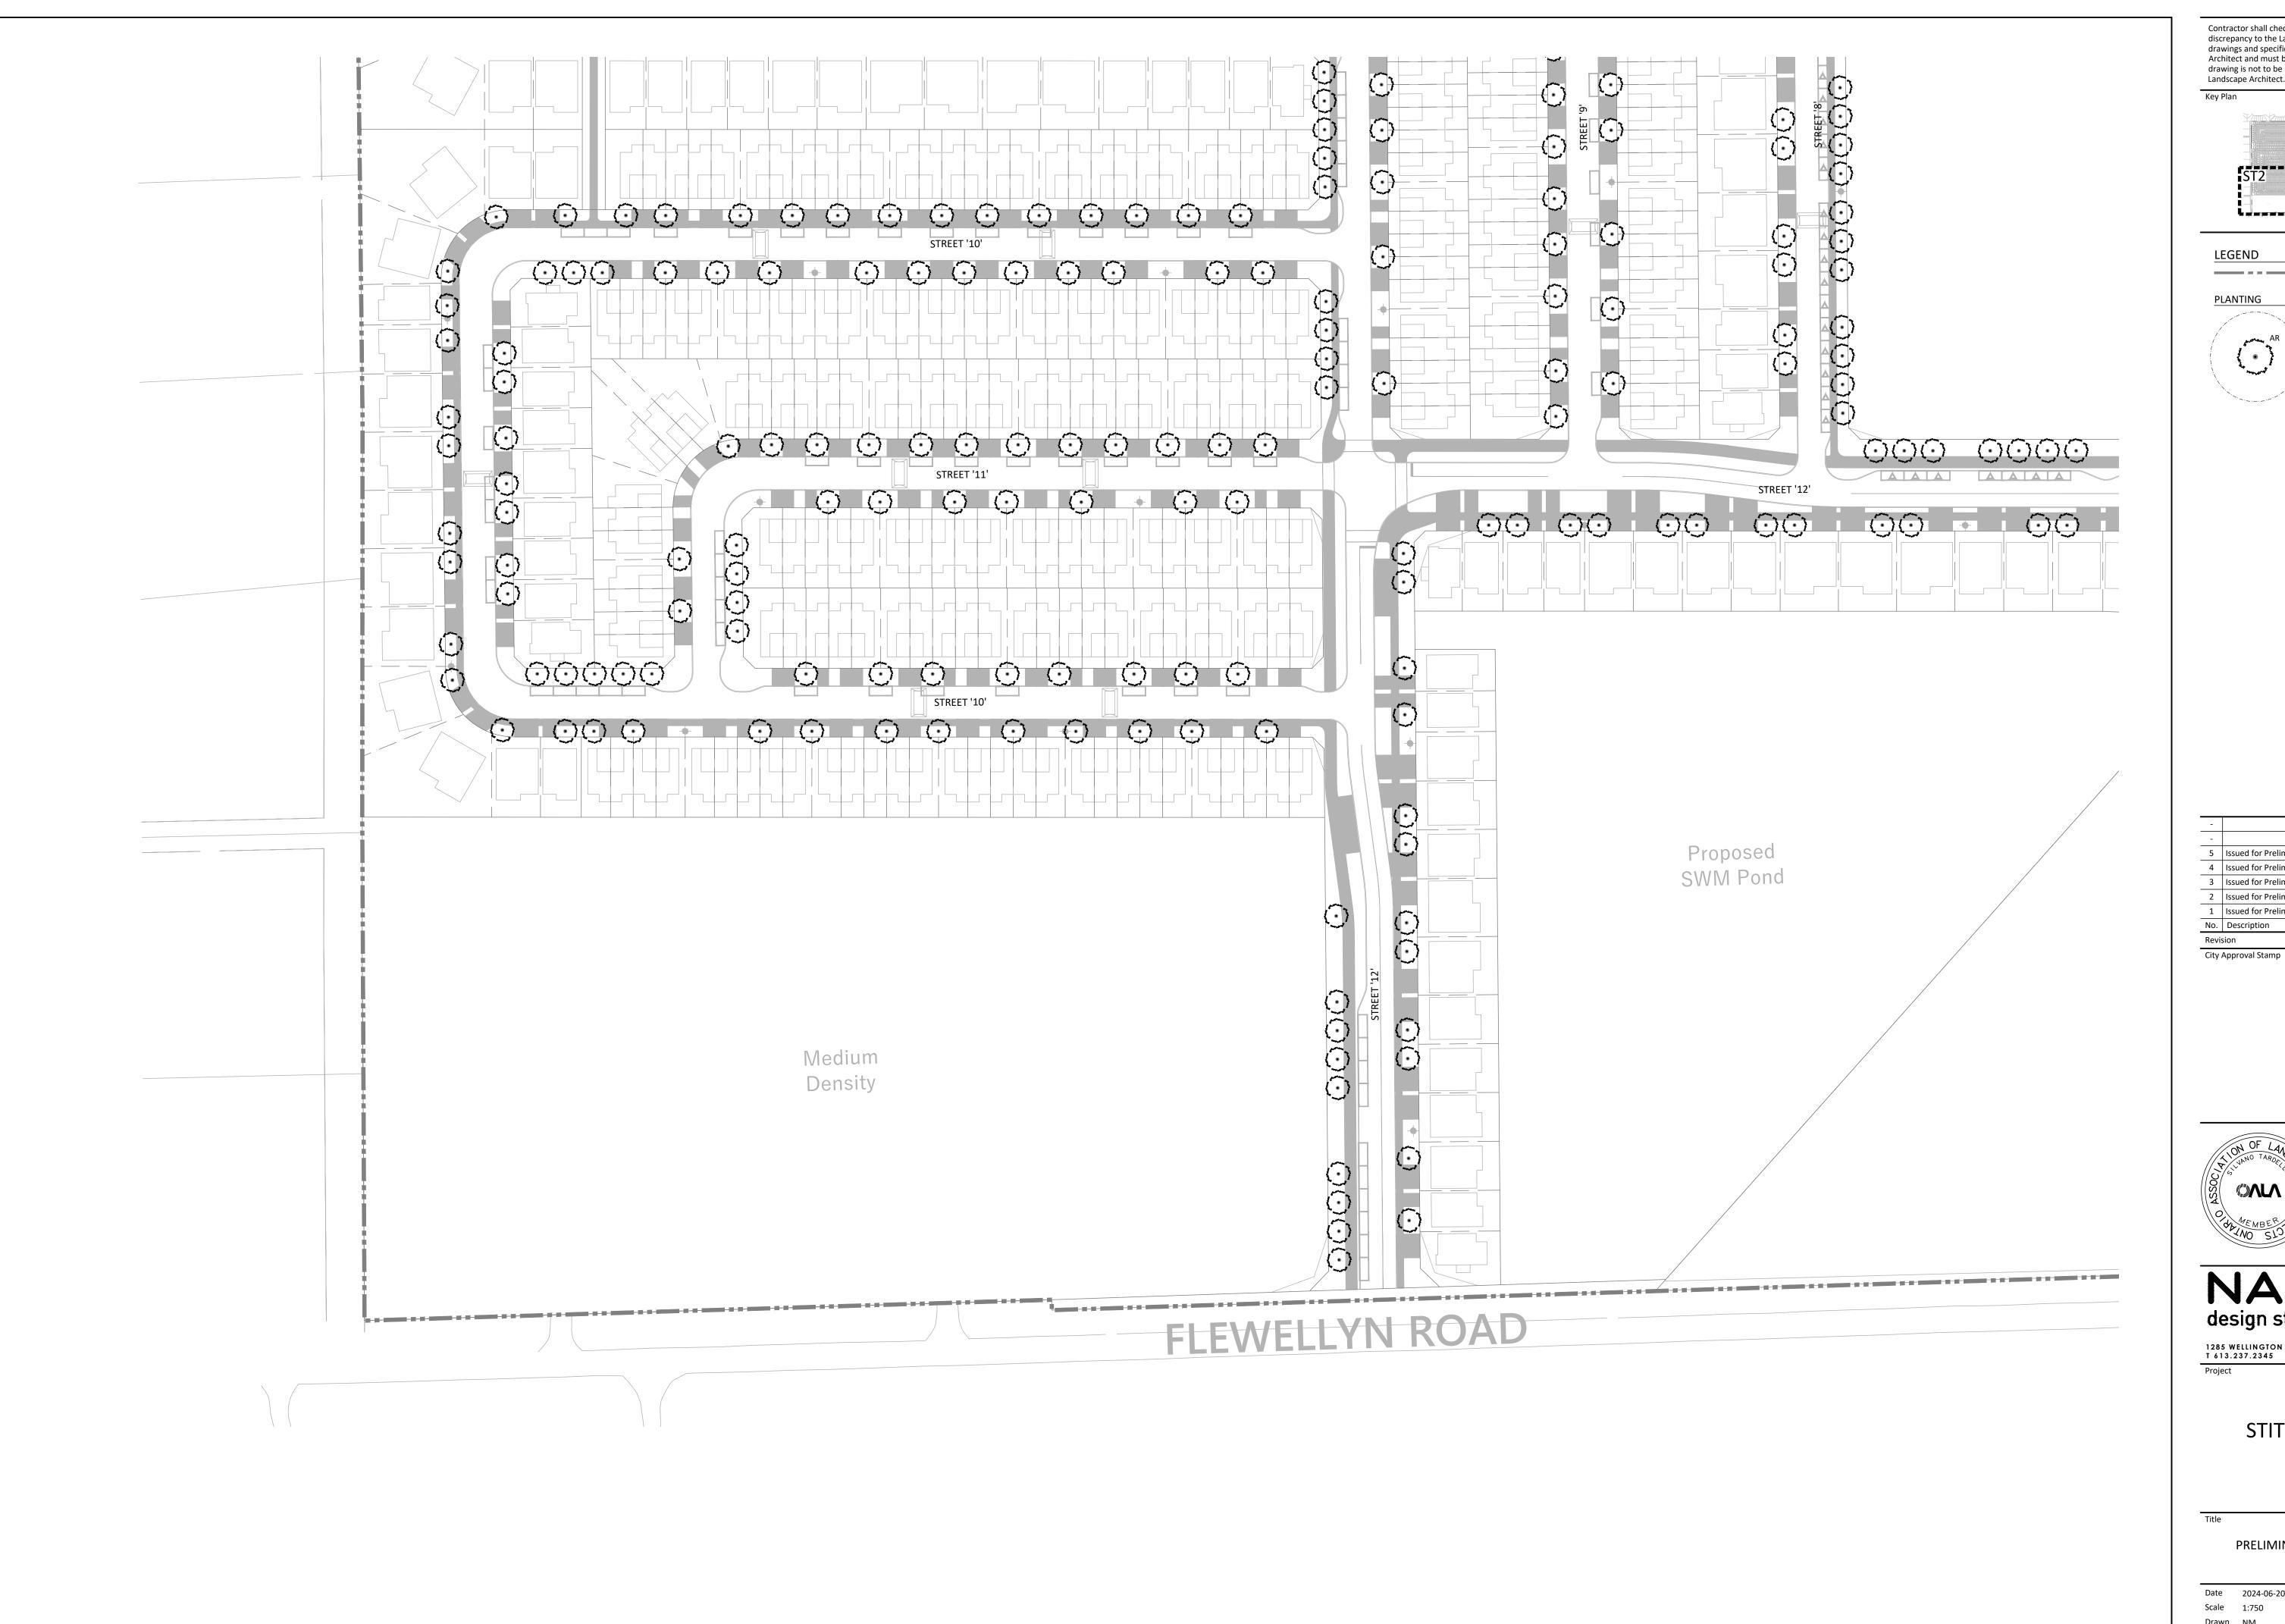

ST1

TREE SOIL VOLUMES MULTIPLE TREE SINGLE TREE SOIL SOIL VOLUME TREE TYPE/SIZE VOLUME (m3/TREE) ORNAMENTAL COLUMNAR 15 **SMALL** 12 20 MEDIUM 25 LARGE 30 18 CONIFER 25 15

TYPICAL STREET TREE PLANTING REQUIREMENTS 1 TREE PER INTERIOR SINGLE (NON-CORNER) LOTS

2 TREES PER EXTERIOR SINGLE (CORNER) LOTS 1 TREE PER EXTERIOR TOWNHOUSE (CORNER) LOT 2 TREES PER 3 MULTIPLE-UNITS TOWNHOUSE 2 TREES PER 4 MULTIPLE-UNITS TOWNHOUSE 3 TREES PER 5 MULTIPLE-UNITS TOWNHOUSE

INTERIOR SINGLE (NON-CORNER) LOTS (597): 597 TREES EXTERIOR SINGLE (CORNER) LOTS (65): 130 TREES EXTERIOR TOWNHOUSE (CORNER) LOT (40): 40 TREES 3 MULTIPLE-UNITS TOWNHOUSE (18): 36 TREES 4 MULTIPLE-UNITS TOWNHOUSE (18): 36 TREES 5 MULTIPLE-UNITS TOWNHOUSE (87): 261 TREES 6 MULTIPLE-UNITS TOWNHOUSE (46): 138 TREES

TOTAL NUMBER OF TREES REQUIRED: NUMBER OF STREET TREES SHOWN ON PLAN: 1,229 NUMBER OF WALKWAY BLOCK TREES: TOTAL NUMBER OF TREES ON PLAN: DIFFERENCE:

\*PRELIMINARY - STREET TREE LOCATIONS ARE SUBJECT TO CHANGE DURING DETAILED DESIGN AND SITE PLAN CONTROL APPLICATIONS.