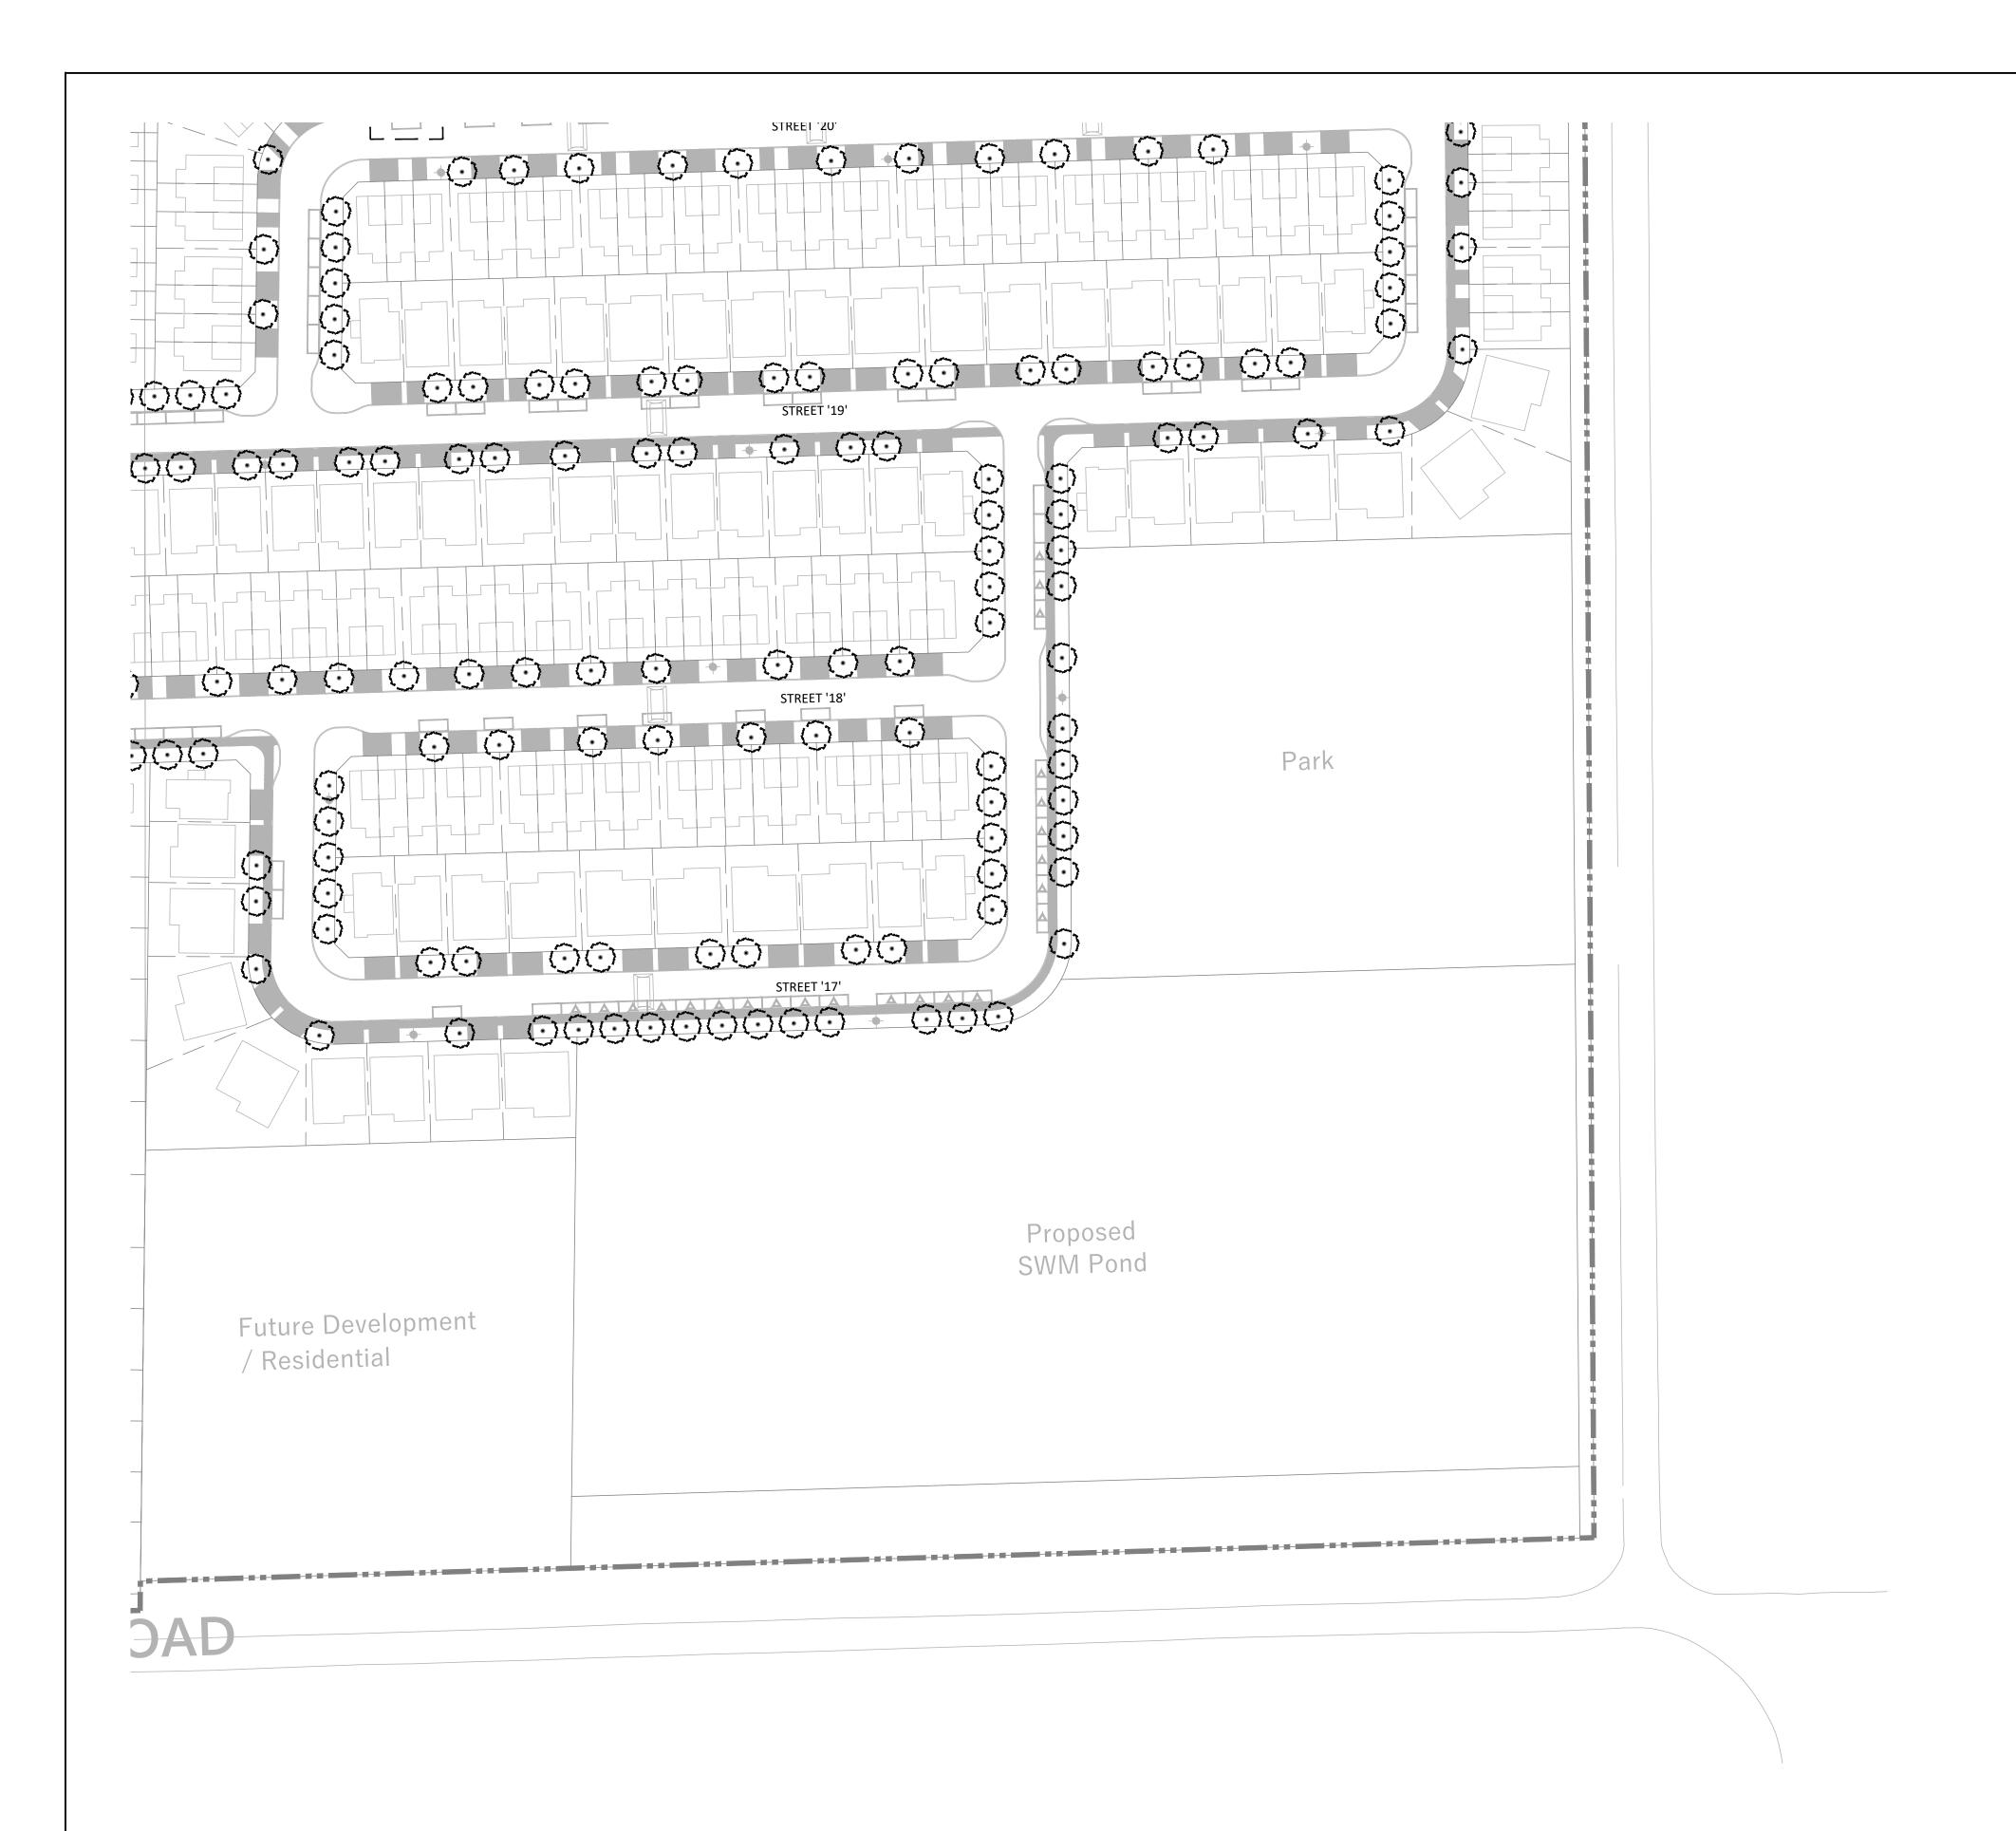

ST1

TREE SOIL VOLUMES MULTIPLE TREE SINGLE TREE SOIL SOIL VOLUME TREE TYPE/SIZE VOLUME (m3/TREE) ORNAMENTAL COLUMNAR 15 **SMALL** 12 20 MEDIUM 25 LARGE 30 18 CONIFER 25 15

TYPICAL STREET TREE PLANTING REQUIREMENTS 1 TREE PER INTERIOR SINGLE (NON-CORNER) LOTS

2 TREES PER EXTERIOR SINGLE (CORNER) LOTS 1 TREE PER EXTERIOR TOWNHOUSE (CORNER) LOT 2 TREES PER 3 MULTIPLE-UNITS TOWNHOUSE 2 TREES PER 4 MULTIPLE-UNITS TOWNHOUSE 3 TREES PER 5 MULTIPLE-UNITS TOWNHOUSE

INTERIOR SINGLE (NON-CORNER) LOTS (597): 597 TREES EXTERIOR SINGLE (CORNER) LOTS (65): 130 TREES EXTERIOR TOWNHOUSE (CORNER) LOT (40): 40 TREES 3 MULTIPLE-UNITS TOWNHOUSE (18): 36 TREES 4 MULTIPLE-UNITS TOWNHOUSE (18): 36 TREES 5 MULTIPLE-UNITS TOWNHOUSE (87): 261 TREES 6 MULTIPLE-UNITS TOWNHOUSE (46): 138 TREES

TOTAL NUMBER OF TREES REQUIRED: NUMBER OF STREET TREES SHOWN ON PLAN: 1,229 NUMBER OF WALKWAY BLOCK TREES: TOTAL NUMBER OF TREES ON PLAN: DIFFERENCE:

\*PRELIMINARY - STREET TREE LOCATIONS ARE SUBJECT TO CHANGE DURING DETAILED DESIGN AND SITE PLAN CONTROL APPLICATIONS.

LEGEND

PROPERTY LINE

PLANTING

DECIDUOUS STREET TREE

design strategies

1285 WELLINGTON STREET, OTTAWA, ON K1Y 3A8 CANADA T 613.237.2345 NAKDESIGNSTRATEGIES.COM

STITTSVILLE WEST

PRELIMINARY STREETSCAPE PLAN