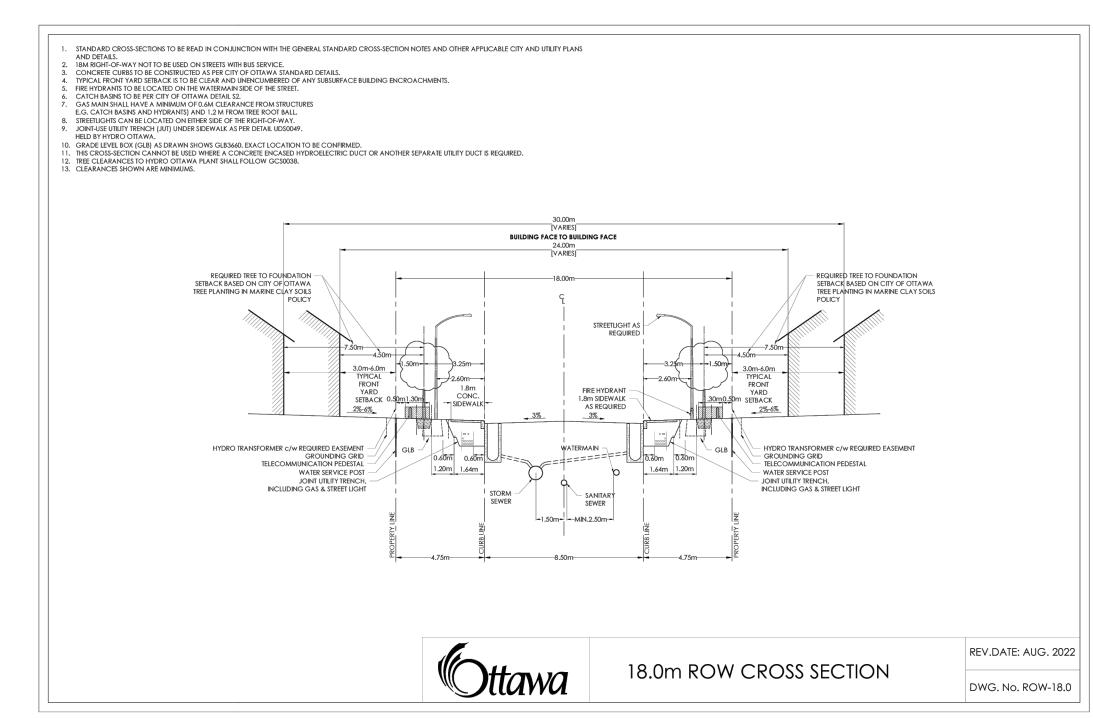

CONIFER 15

SOIL VOLUME CALCULATION (SCALE 1:100)

18M ROW - STREET 1

STANDARD ROW CROSS SECTIONS

N.T.S.

SOIL VOLUME CALCULATION (SCALE 1:100) 24M ROW - STREET 13

Contractor shall check all dimensions on the work and report any discrepancy to the Landscape Architect before proceeding. All drawings and specifications are the property of the Landscape Architect and must be returned at the completion of the work. This drawing is not to be used for construction until signed by the Landscape Architect.

City Approval Stamp

1285 WELLINGTON STREET, OTTAWA, ON K1Y 3A8 CANADA T 613.237.2345 NAKDESIGNSTRATEGIES.COM

STITTSVILLE WEST

DETAILS

Date 2024-06-20 Scale 1:750 Drawn NM Checked SE Job No. 21-273

18M ROW - STREET 20