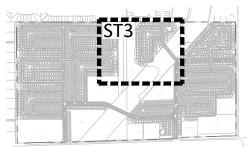

ST1

TREE SOIL VOLUMES MULTIPLE TREE SINGLE TREE SOIL SOIL VOLUME TREE TYPE/SIZE VOLUME (m3/TREE) ORNAMENTAL COLUMNAR 15 **SMALL** 12 20 MEDIUM 25 LARGE 30 18 CONIFER 25 15

TYPICAL STREET TREE PLANTING REQUIREMENTS 1 TREE PER INTERIOR SINGLE (NON-CORNER) LOTS

2 TREES PER EXTERIOR SINGLE (CORNER) LOTS 1 TREE PER EXTERIOR TOWNHOUSE (CORNER) LOT 2 TREES PER 3 MULTIPLE-UNITS TOWNHOUSE 2 TREES PER 4 MULTIPLE-UNITS TOWNHOUSE 3 TREES PER 5 MULTIPLE-UNITS TOWNHOUSE

INTERIOR SINGLE (NON-CORNER) LOTS (597): 597 TREES EXTERIOR SINGLE (CORNER) LOTS (65): 130 TREES EXTERIOR TOWNHOUSE (CORNER) LOT (40): 40 TREES 3 MULTIPLE-UNITS TOWNHOUSE (18): 36 TREES 4 MULTIPLE-UNITS TOWNHOUSE (18): 36 TREES 5 MULTIPLE-UNITS TOWNHOUSE (87): 261 TREES 6 MULTIPLE-UNITS TOWNHOUSE (46): 138 TREES

TOTAL NUMBER OF TREES REQUIRED: NUMBER OF STREET TREES SHOWN ON PLAN: 1,229 NUMBER OF WALKWAY BLOCK TREES: TOTAL NUMBER OF TREES ON PLAN: DIFFERENCE:

\*PRELIMINARY - STREET TREE LOCATIONS ARE SUBJECT TO CHANGE DURING DETAILED DESIGN AND SITE PLAN CONTROL APPLICATIONS.