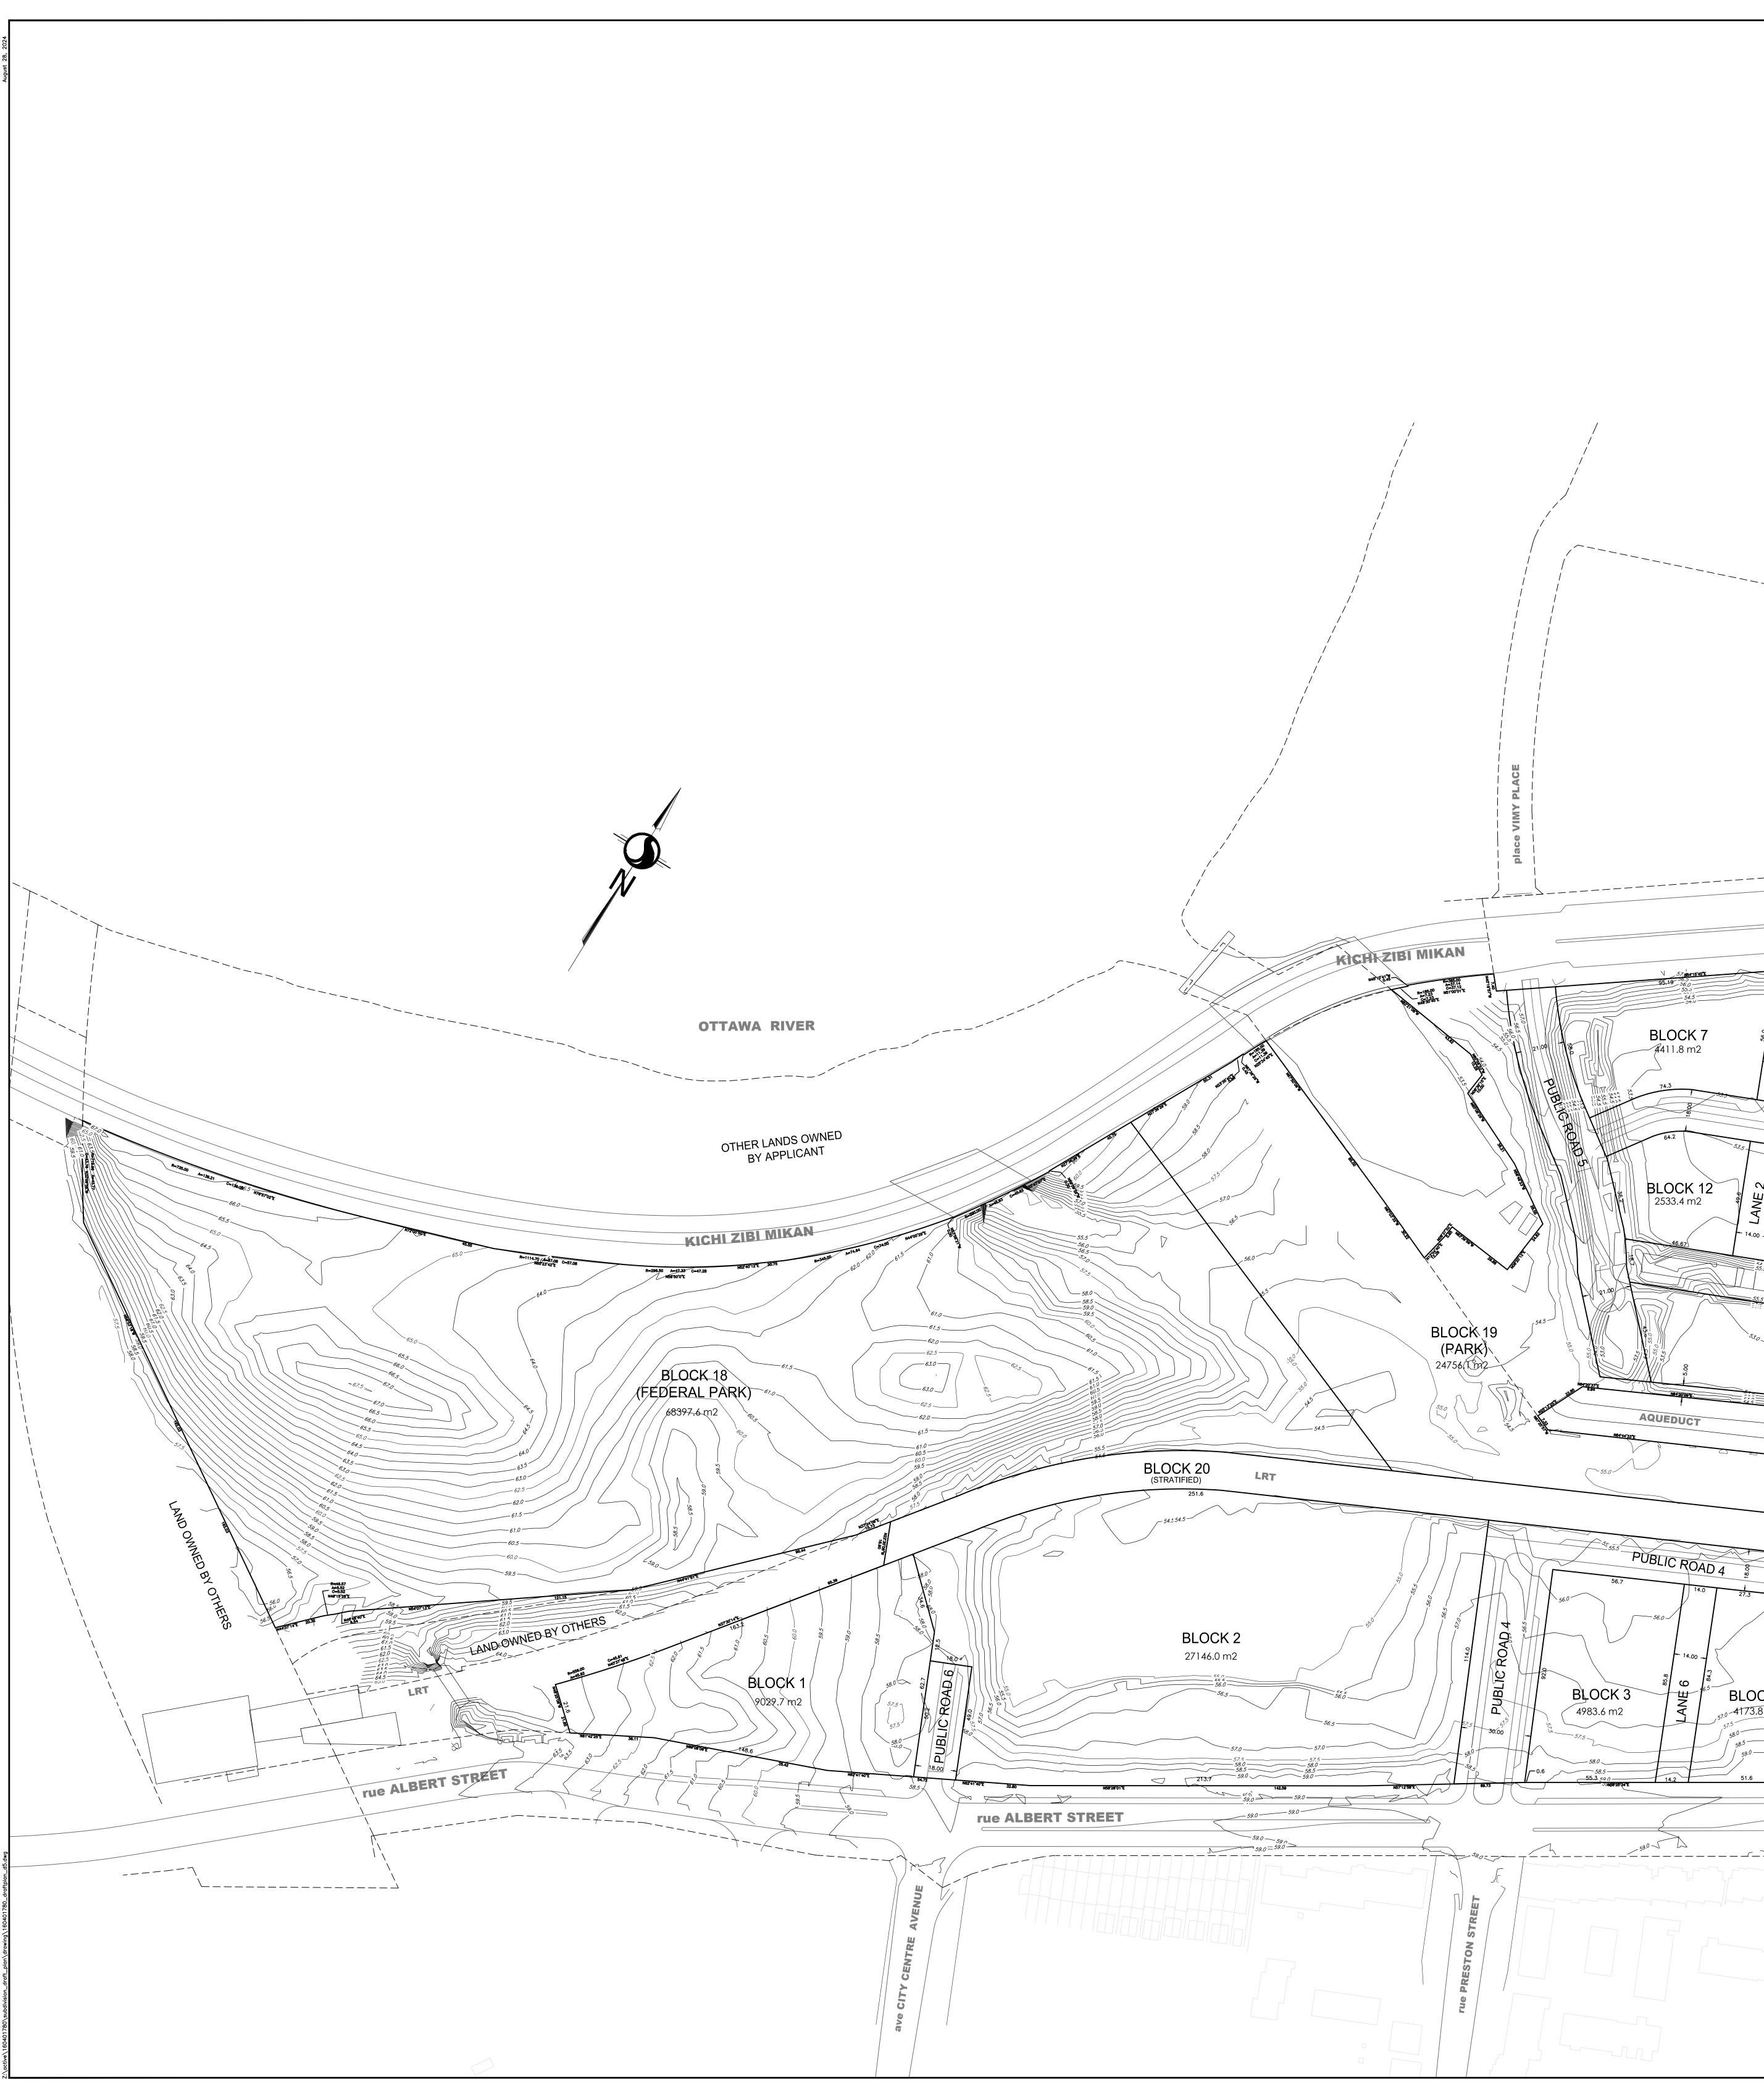

# DRAFT PLAN OF SUBDIVISION OF

PART OF LOTS 38, 39 AND 40 CONCESSION A (OTTAWA FRONT) PART OF THE BED OF THE OTTAWA RIVER IN FRONT OF LOT 38 & LOT 39, **CONCESSION A (OTTAWA FRONT)** PART OF DUCK ISLAND IN FRONT OF LOT 38, CONCESSION A (OTTAWA FRONT) PART OF PRESTON STREET (CLOSED BY BY-LAW OC1899021) (GEOGRAPHIC TOWNSHIP OF NEPEAN ) PART OF BLOCKS A, B & C PART OF MILL STREET (CLOSED BY BY-LAW CR588682) PART ENGINE HOUSE AREA **REGISTERED PLAN 60** LOTS 1 & 2 AND PART OF LOTS 3, 4 & 5 IN BLOCK E PART OF LOTS 1, 2 & 3 IN BLOCK F LOTS 2 TO 12 (BOTH INCLUSIVE) IN BLOCK G LOTS 2, 4, 6, 8, 10 & 11 AND PART OF LOTS 3, 5, 7, 9 & 12 IN BLOCK H LOT 4 AND PART OF LOTS 1, 2 & 3 IN BLOCK S LOTS 1 & 4 AND PART OF LOTS 2 & 3 IN BLOCK T PART OF THE LANE AT REAR OF BLOCK S (CLOSED BY BY-LAW LT1243121) THE LANE AT REAR OF BLOCK T (CLOSED BY BY-LAW LT1243121 PART OF BROAD STREET (CLOSED BY BY-LAW LT1243127) PART OF BROAD STREET (CLOSED BY BY-LAW LT1243121) PART OF FLEET STREET (FORMERLY QUEEN STREET) (CLOSED BY BY-LAW LT1243127) PART OF OTTAWA STREET (CLOSED BY BY-LAW LT1243127) PART OF SHERWOOD STREET (CLOSED BY BY-LAW LT1243127) **PART OF SHERWOOD** STREET (CLOSED BY BY-LAWS CR280019) **REGISTERED PLAN 2** LOTS A, B, C & D **REGISTERED PLAN 31129 CITY OF OTTAWA** 

METRIC CONVERSION DISTANCES AND COORDINATES SHOWN ON THIS PLAN ARE IN METRES AND CAN BE CONVERTED TO FEET BY DIVIDING BY 0.3048

STRATA NOTE: THIS PLAN IS STRATIFIED TO SHOW NCC AIR RIGHTS ON BLOCK 20.

## LAND USE

NUMBER OF RESIDENTIAL BLOCKS: 6 NUMBER OF COMMERCIAL OR MIXED-USE BLOCKS: 11 NUMBER OF LANES: 7 NUMBER OF PUBLIC ROADS: 6 NUMBER OF PARKS: 2

AREA OF DEVELOPMENT BLOCKS (1-17) = 9.506 Ha AREA OF PARKS (BLOCKS 18-19)= AREA OF LANES = AREA OF PUBLIC ROADS =

1.995 Ha 21.484 Ha

I HAVE THE AUTHORITY TO BIND THE CORPORATION

FRANCIS LAU

ONTARIO LAND SURVEYOR

Stantec Geomatics Ltd. CANADA LANDS SURVEYORS

ONTARIO LAND SURVEYORS 1331 CLYDE AVENUE, SUITE 300 OTTAWA, ONTARIO, K2C 3G4 TEL. 613.722.4420

9.315 Ha

0.668 Ha

DATE

DATE

TOTAL AREA OF SUBDIVISION =

OWNER'S CERTIFICATE