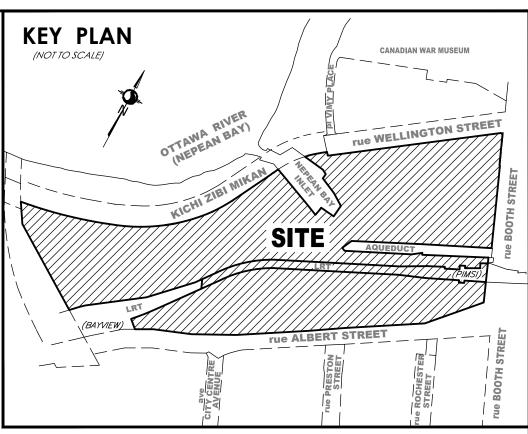

# DRAFT PLAN OF SUBDIVISION OF

PART OF LOTS 38, 39 AND 40 CONCESSION A (OTTAWA FRONT) PART OF THE BED OF THE OTTAWA RIVER IN FRONT OF LOT 38 & LOT 39, **CONCESSION A (OTTAWA FRONT)** PART OF DUCK ISLAND IN FRONT OF LOT 38, CONCESSION A (OTTAWA FRONT) PART OF PRESTON STREET (CLOSED BY BY-LAW OC1899021) (GEOGRAPHIC TOWNSHIP OF NEPEAN ) PART OF BLOCKS A, B & C PART OF MILL STREET (CLOSED BY BY-LAW CR588682) PART ENGINE HOUSE AREA **REGISTERED PLAN 60** LOTS 1 & 2 AND PART OF LOTS 3, 4 & 5 IN BLOCK E PART OF LOTS 1, 2 & 3 IN BLOCK F LOTS 2 TO 12 (BOTH INCLUSIVE) IN BLOCK G LOTS 2, 4, 6, 8, 10 & 11 AND PART OF LOTS 3, 5, 7, 9 & 12 IN BLOCK H LOT 4 AND PART OF LOTS 1, 2 & 3 IN BLOCK S LOTS 1 & 4 AND PART OF LOTS 2 & 3 IN BLOCK T PART OF THE LANE AT REAR OF BLOCK S (CLOSED BY BY-LAW LT1243121) THE LANE AT REAR OF BLOCK T (CLOSED BY BY-LAW LT1243121 PART OF BROAD STREET (CLOSED BY BY-LAW LT1243127) PART OF BROAD STREET (CLOSED BY BY-LAW LT1243121) PART OF FLEET STREET (FORMERLY QUEEN STREET) (CLOSED BY BY-LAW LT1243127) PART OF OTTAWA STREET (CLOSED BY BY-LAW LT1243127) PART OF SHERWOOD STREET (CLOSED BY BY-LAW LT1243127) **PART OF SHERWOOD** STREET (CLOSED BY BY-LAWS CR280019) **REGISTERED PLAN 2** LOTS A, B, C & D **REGISTERED PLAN 31129 CITY OF OTTAWA** 