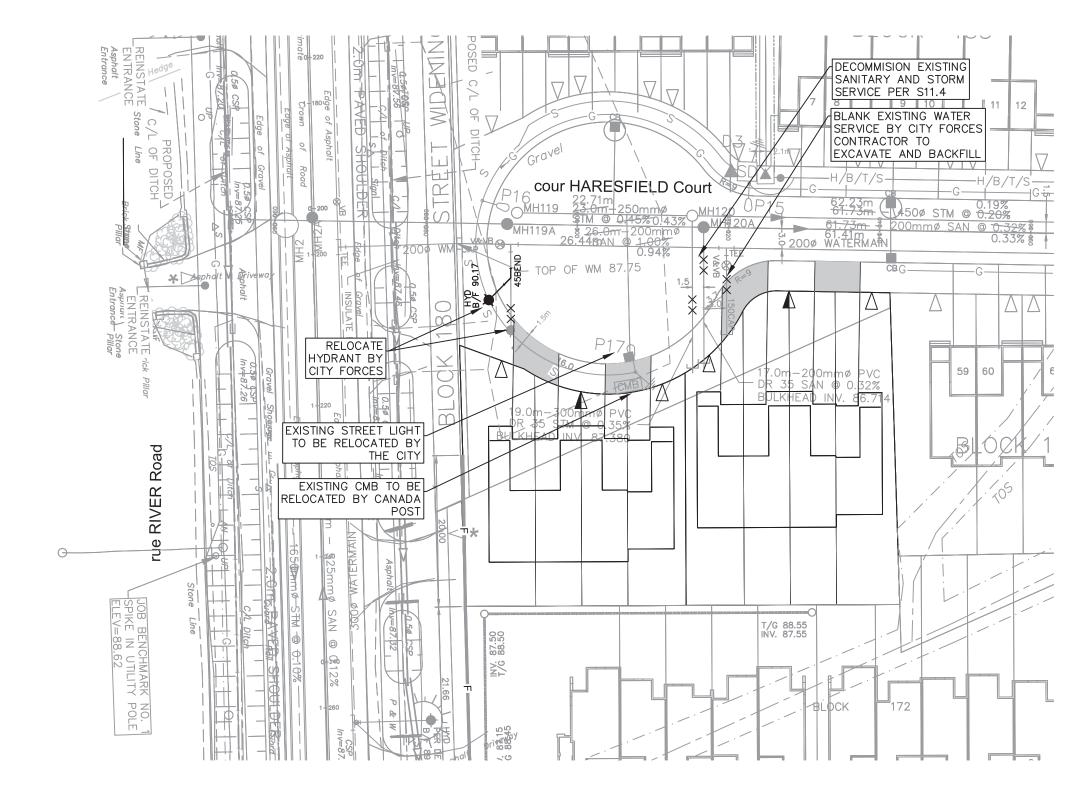

# SERVICING PLAN

## SERVICING LEGEND

| EXISTING SANITARY MANHOLE                   |
|---------------------------------------------|
| EXISTING SANITARY SEWER                     |
| EXISTING STORM MANHOLE                      |
| EXISTING STORM SEWER                        |
| EXISTING WATERMAIN                          |
| EXISTING STREET CATCHBASIN C/W TOP OF GRATE |
| FIRE HYDRANT C/W BOTTOM OF FLANGE ELEVATION |
| SINGLE SERVICE LOCATION                     |
|                                             |

DOUBLE SERVICE LOCATION

#### **EXISTING UTILITY LEGEND**

| <u>EXISTING OTIETT LEGEND</u> |                                                |  |  |  |  |
|-------------------------------|------------------------------------------------|--|--|--|--|
|                               | TRANSFORMER                                    |  |  |  |  |
|                               | TRANSFORMER                                    |  |  |  |  |
| P30 ~                         | STREET LIGHT                                   |  |  |  |  |
| D                             | STREET LIGHT DISCONNECT                        |  |  |  |  |
|                               | STREET LIGHT GROUNDING                         |  |  |  |  |
| ———H/B/T/G/S———               | JOINT UTILITY TRENCH                           |  |  |  |  |
| ——Н———                        | HYDRO CABLE AND DUCTS                          |  |  |  |  |
| ———В———                       | BELL CABLE                                     |  |  |  |  |
| ———BB———                      | BELL DUCTS                                     |  |  |  |  |
| т                             | ROGERS CABLE                                   |  |  |  |  |
| TT                            | ROGERS DUCTS                                   |  |  |  |  |
| G                             | GAS                                            |  |  |  |  |
| s                             | STREET LIGHT CABLE                             |  |  |  |  |
|                               | UTILITY DROP LOCATIONS                         |  |  |  |  |
|                               | CONCRETE ENCASED DUCT BANK C/W NUMBER OF DUCTS |  |  |  |  |
| CMB                           | COMMUNITY MAILBOX                              |  |  |  |  |