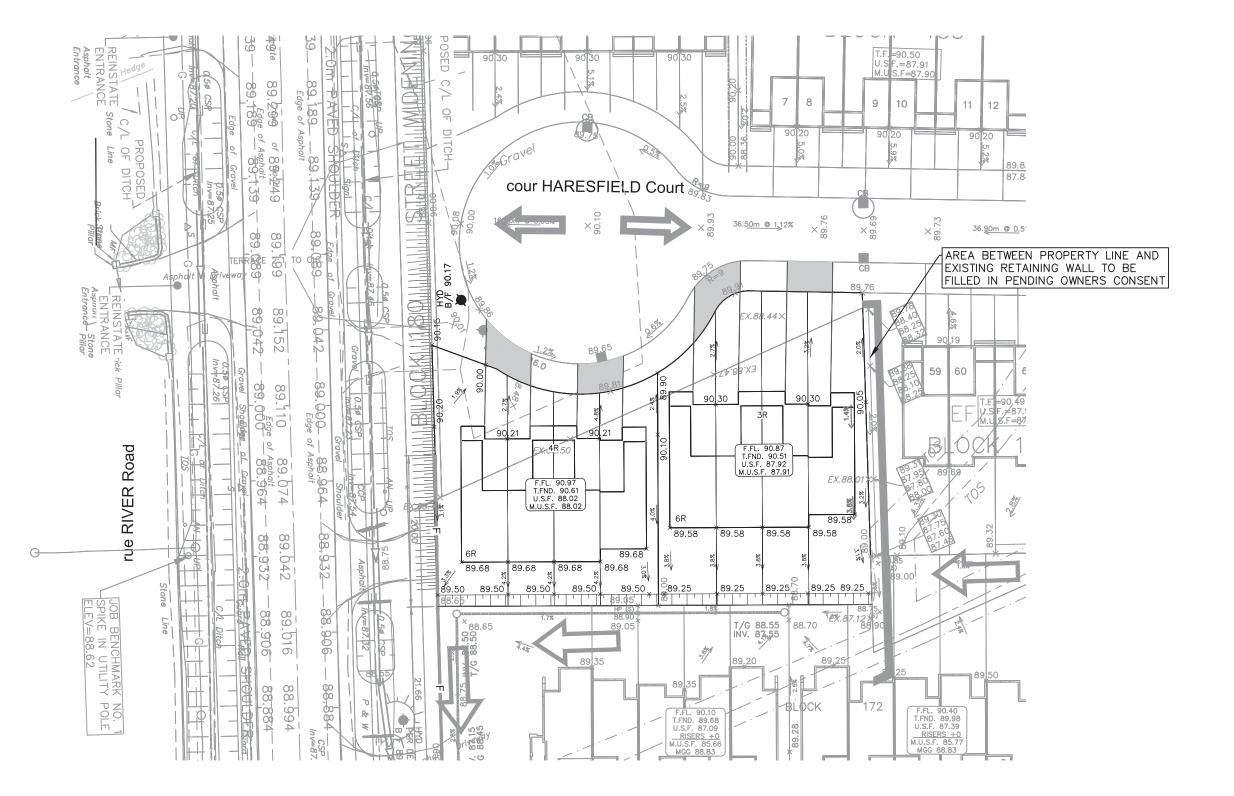

# **GRADING PLAN**

#### **GRADING LEGEND**

| _1.3%                                    | SLOPE C/W FLOW DIRECTION PROPOSED SPOT GRADE                                                                                                                                              |
|------------------------------------------|-------------------------------------------------------------------------------------------------------------------------------------------------------------------------------------------|
| 104.62                                   | TERRACING 3:1 MAXIMUM UNLESS NOTED OTHERWISE - FINISHED FLOOR ELEVATION - TOP OF FOUNDATION ELEVATION                                                                                     |
| T.FND. 95.96<br>U.S.F. 93.36<br>M.U.S.F. | <ul> <li>UNDERSIDE OF FOOTING ELEVATION</li> <li>MINIMUM UNDERSIDE OF FOOTING         <ul> <li>(Based on the higher of the sewer obverts, or hydraulic grade line)</li> </ul> </li> </ul> |
| F F                                      | NOISE FENCE LOCATION EXISTING BARRIER CURB                                                                                                                                                |
|                                          | EXISTING MOUNTABLE CURB  EXISTING DEPRESSED BARRIER CURB                                                                                                                                  |
|                                          | ENIOTING DEFRESSED BARRIER CURB                                                                                                                                                           |