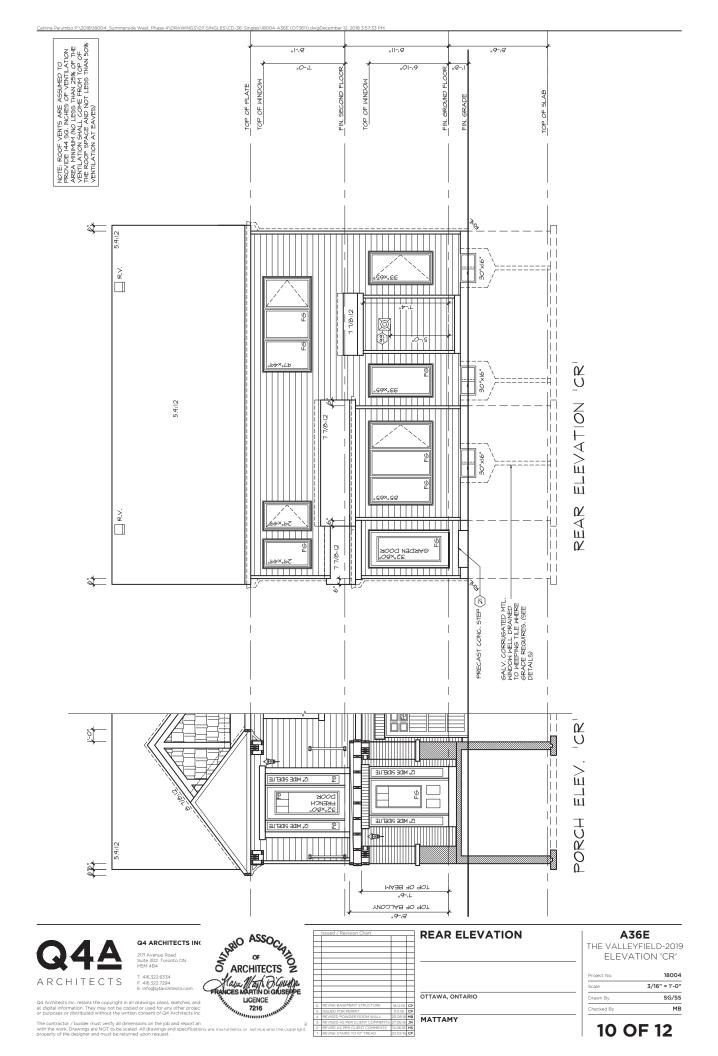

|   | $\overline{}$ |                                |          | П  |
|---|---------------|--------------------------------|----------|----|
|   | $\Box$        |                                |          | Г  |
|   |               |                                |          | Г  |
|   |               |                                |          |    |
|   |               |                                |          |    |
|   |               |                                |          | П  |
|   |               |                                |          |    |
|   |               |                                |          |    |
|   |               |                                |          |    |
|   |               |                                |          |    |
|   |               |                                |          |    |
|   | 6             | REVISE BASEMENT STRUCTURE      | 18.12.18 | CP |
| 9 | 5             | ISSUED FOR PERMIT              | 11.11.18 | CP |
|   | 4             | REVISED POWDER ROOM WALL       | 20.08.18 | ME |
|   | 3             | REVISED AS PER CLIENT COMMENTS | 27.06.18 | JN |
|   | 2             | REVISE AS PER CLIENT COMMENTS  | 14.06.18 | HS |
|   | Ιī            | REVISE STAIRS TO 10" TREAD     | 23.02.16 | CP |