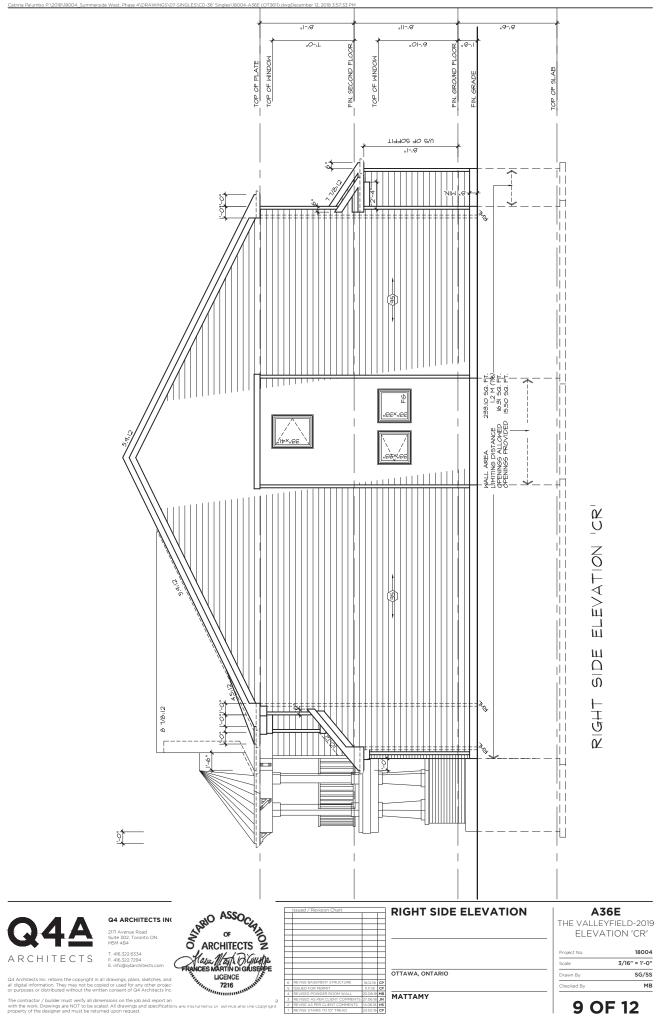

MATTAMY

| Project No. | 18004         |  |
|-------------|---------------|--|
| Scale       | 3/16" = 1'-0" |  |
| Drawn By    | SG/SS         |  |
| Checked By  | МВ            |  |

9 OF 12