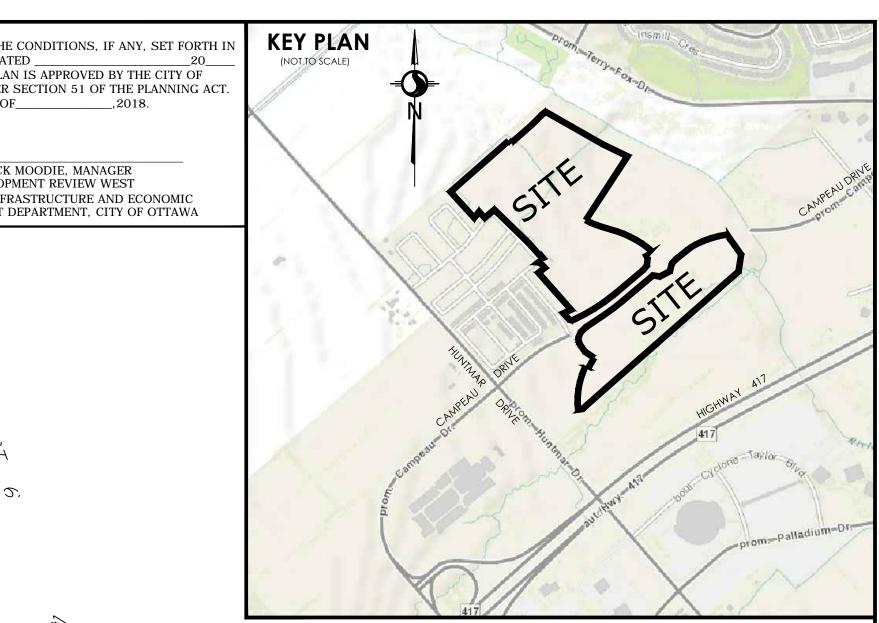

## DRAFT PLAN OF SUBDIVISION

PART OF LOTS 3 AND 4 CONCESSION 1 (GEOGRAPHIC TOWNSHIP OF MARCH) BLOCK 2 REGISTERED PLAN 4M-1563 CITY OF OTTAWA

 METRIC CONVERSION

 DISTANCES AND COORDINATES SHOWN ON THIS PLAN ARE IN METRES AND CAN BE