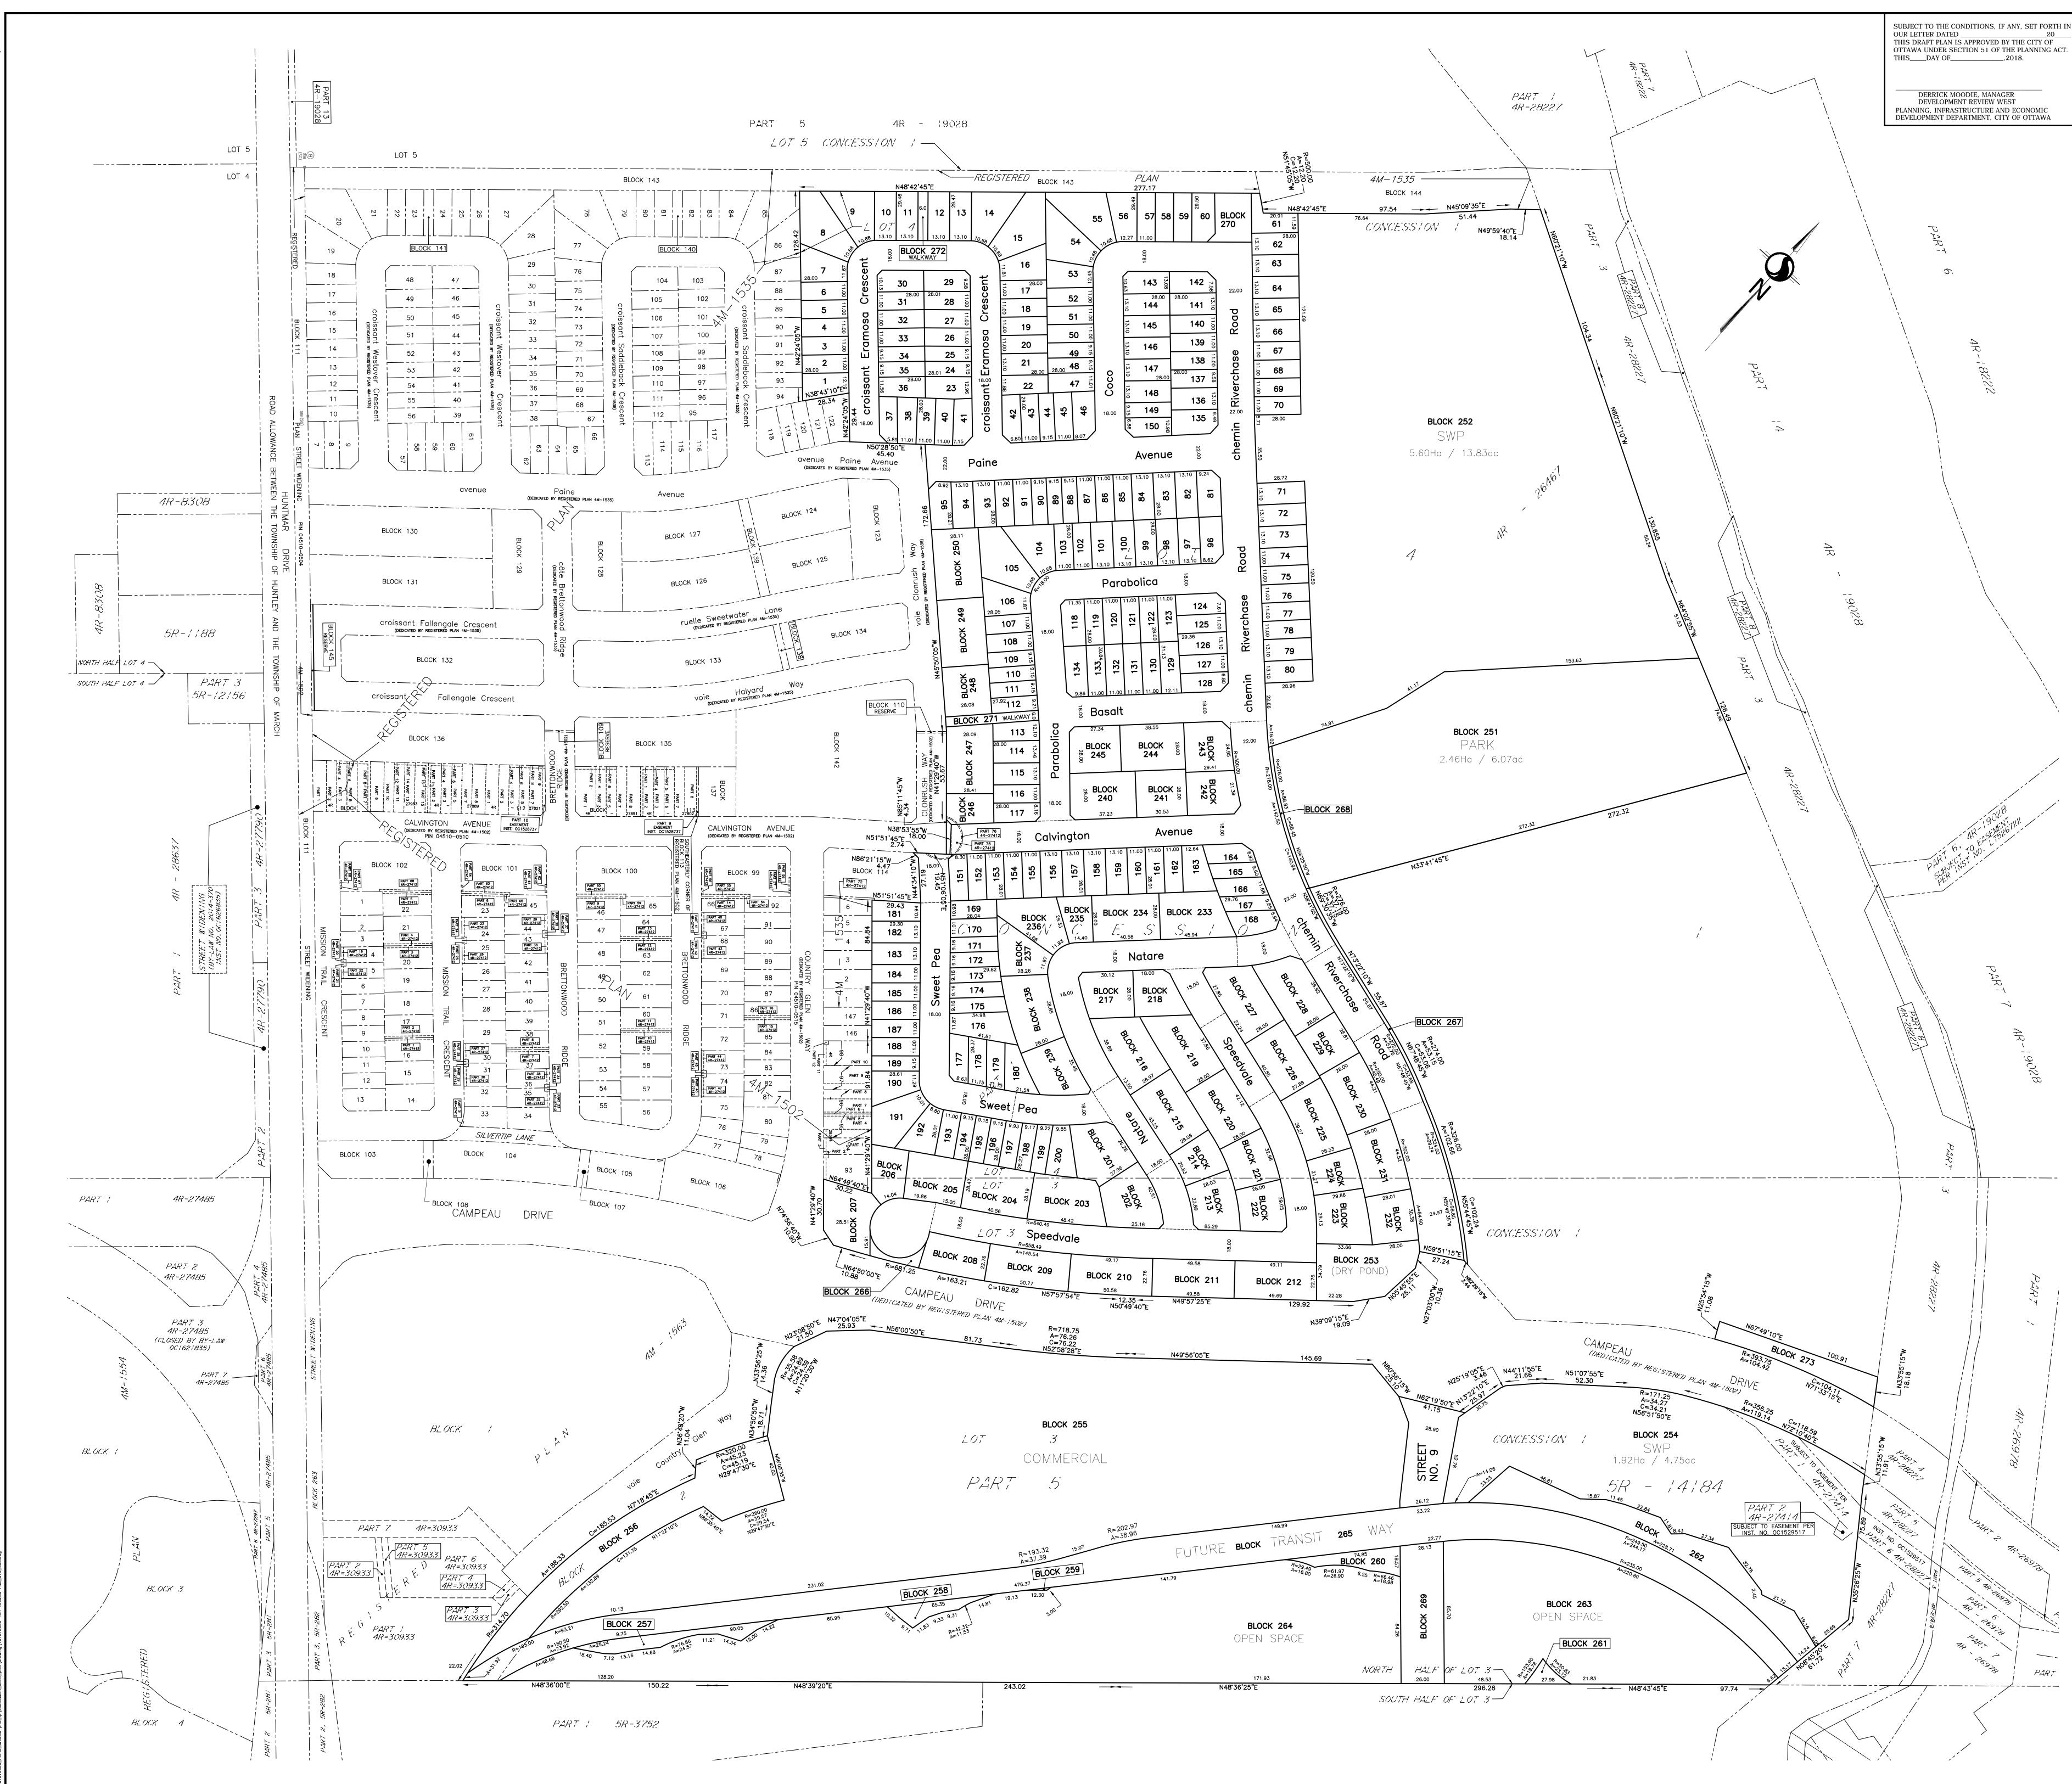

606\_minto\_arcadia\_ph3\_fp\subdivision\_draft\_plan\drawing\161613606-131-Arcadia\_Ph3\_d13\_c3d.dwg

## DRAFT PLAN OF SUBDIVISION

PART OF LOTS 3 AND 4 CONCESSION 1 (GEOGRAPHIC TOWNSHIP OF MARCH) BLOCK 2 REGISTERED PLAN 4M-1563 CITY OF OTTAWA

 METRIC CONVERSION

 DISTANCES AND COORDINATES SHOWN ON THIS PLAN ARE IN METRES AND CAN BE

 CONVERTED TO FEET BY DIVIDING BY 0.3048

| SCHEDULE OF LAND USE   |                        |       |              |
|------------------------|------------------------|-------|--------------|
| LOT/BLOCK              | USE                    | UNITS | AREA (Ha/ac) |
| 1 TO 200               | SINGLES                | 200   | 7.09/17.52   |
| 201 TO 207, 213 TO 250 | EXECUTIVE TOWNS        | 199   | 4.46/11.01   |
| 208 AND 212            | <b>REAR LANE TOWNS</b> | 42    | 0.54/1.34    |
| 251                    | PARK                   |       | 2.46/6.07    |
| 252, 253 AND 254       | STORM POND             |       | 7.70/19.04   |
| 255                    | COMMERCIAL             |       | 5.12/12.64   |
| 256                    | FUTURE COMMERCIAL      |       | 0.46/1.14    |
| 257 TO 264, 266        | OPEN SPACE             |       | 4.35/10.74   |
| 265                    | TRANSIT WAY            |       | 1.49/3.69    |
| 267 AND 268            | MUP BLOCKS             |       | 0.07/0.17    |
| 269 AND 270            | FUTURE STREET          |       | 0.29/0.71    |
| 271 AND 272            | WALKWAY                |       | 0.05/0.13    |
| 273                    | MULTI PATHWAY          |       | 0.12/0.30    |
| STREETS                | STREET                 |       | 5.51/13.62   |
| TOTAL                  |                        | 441   | 39.71/98.12  |

## **INFORMATION:** REQUIRED UNDER SECTION 51 (17) OF THE PLANNING ACT R.S.O. 1990

- SEE PLAN SEE PLAN
- SEE PLAN SEE PROPOSED LAND USE SCHEDULE (ABOVE)
- SEE PLAN SEE PLAN
- SEE PLAN CITY WATER AVAILABLE
- SEE SOIL REPORT SEE TOPOGRAPHICAL INFORMATION
- ALL CITY SERVICES AVAILABLE SUBJECT TO EASEMENT PER INST. NO. OC1529517

SURVEYOR'S CERTIFICATE I HEREBY CERTIFY THAT THE BOUNDARIES OF THE SUBJECT LANDS AND THEIR RELATIONSHIP TO ADJOINING LANDS HAVE BEEN ACCURATELY AND CORRECTLY SHOWN.

> BRIAN J. WEBSTER ONTARIO LAND SURVEYOR