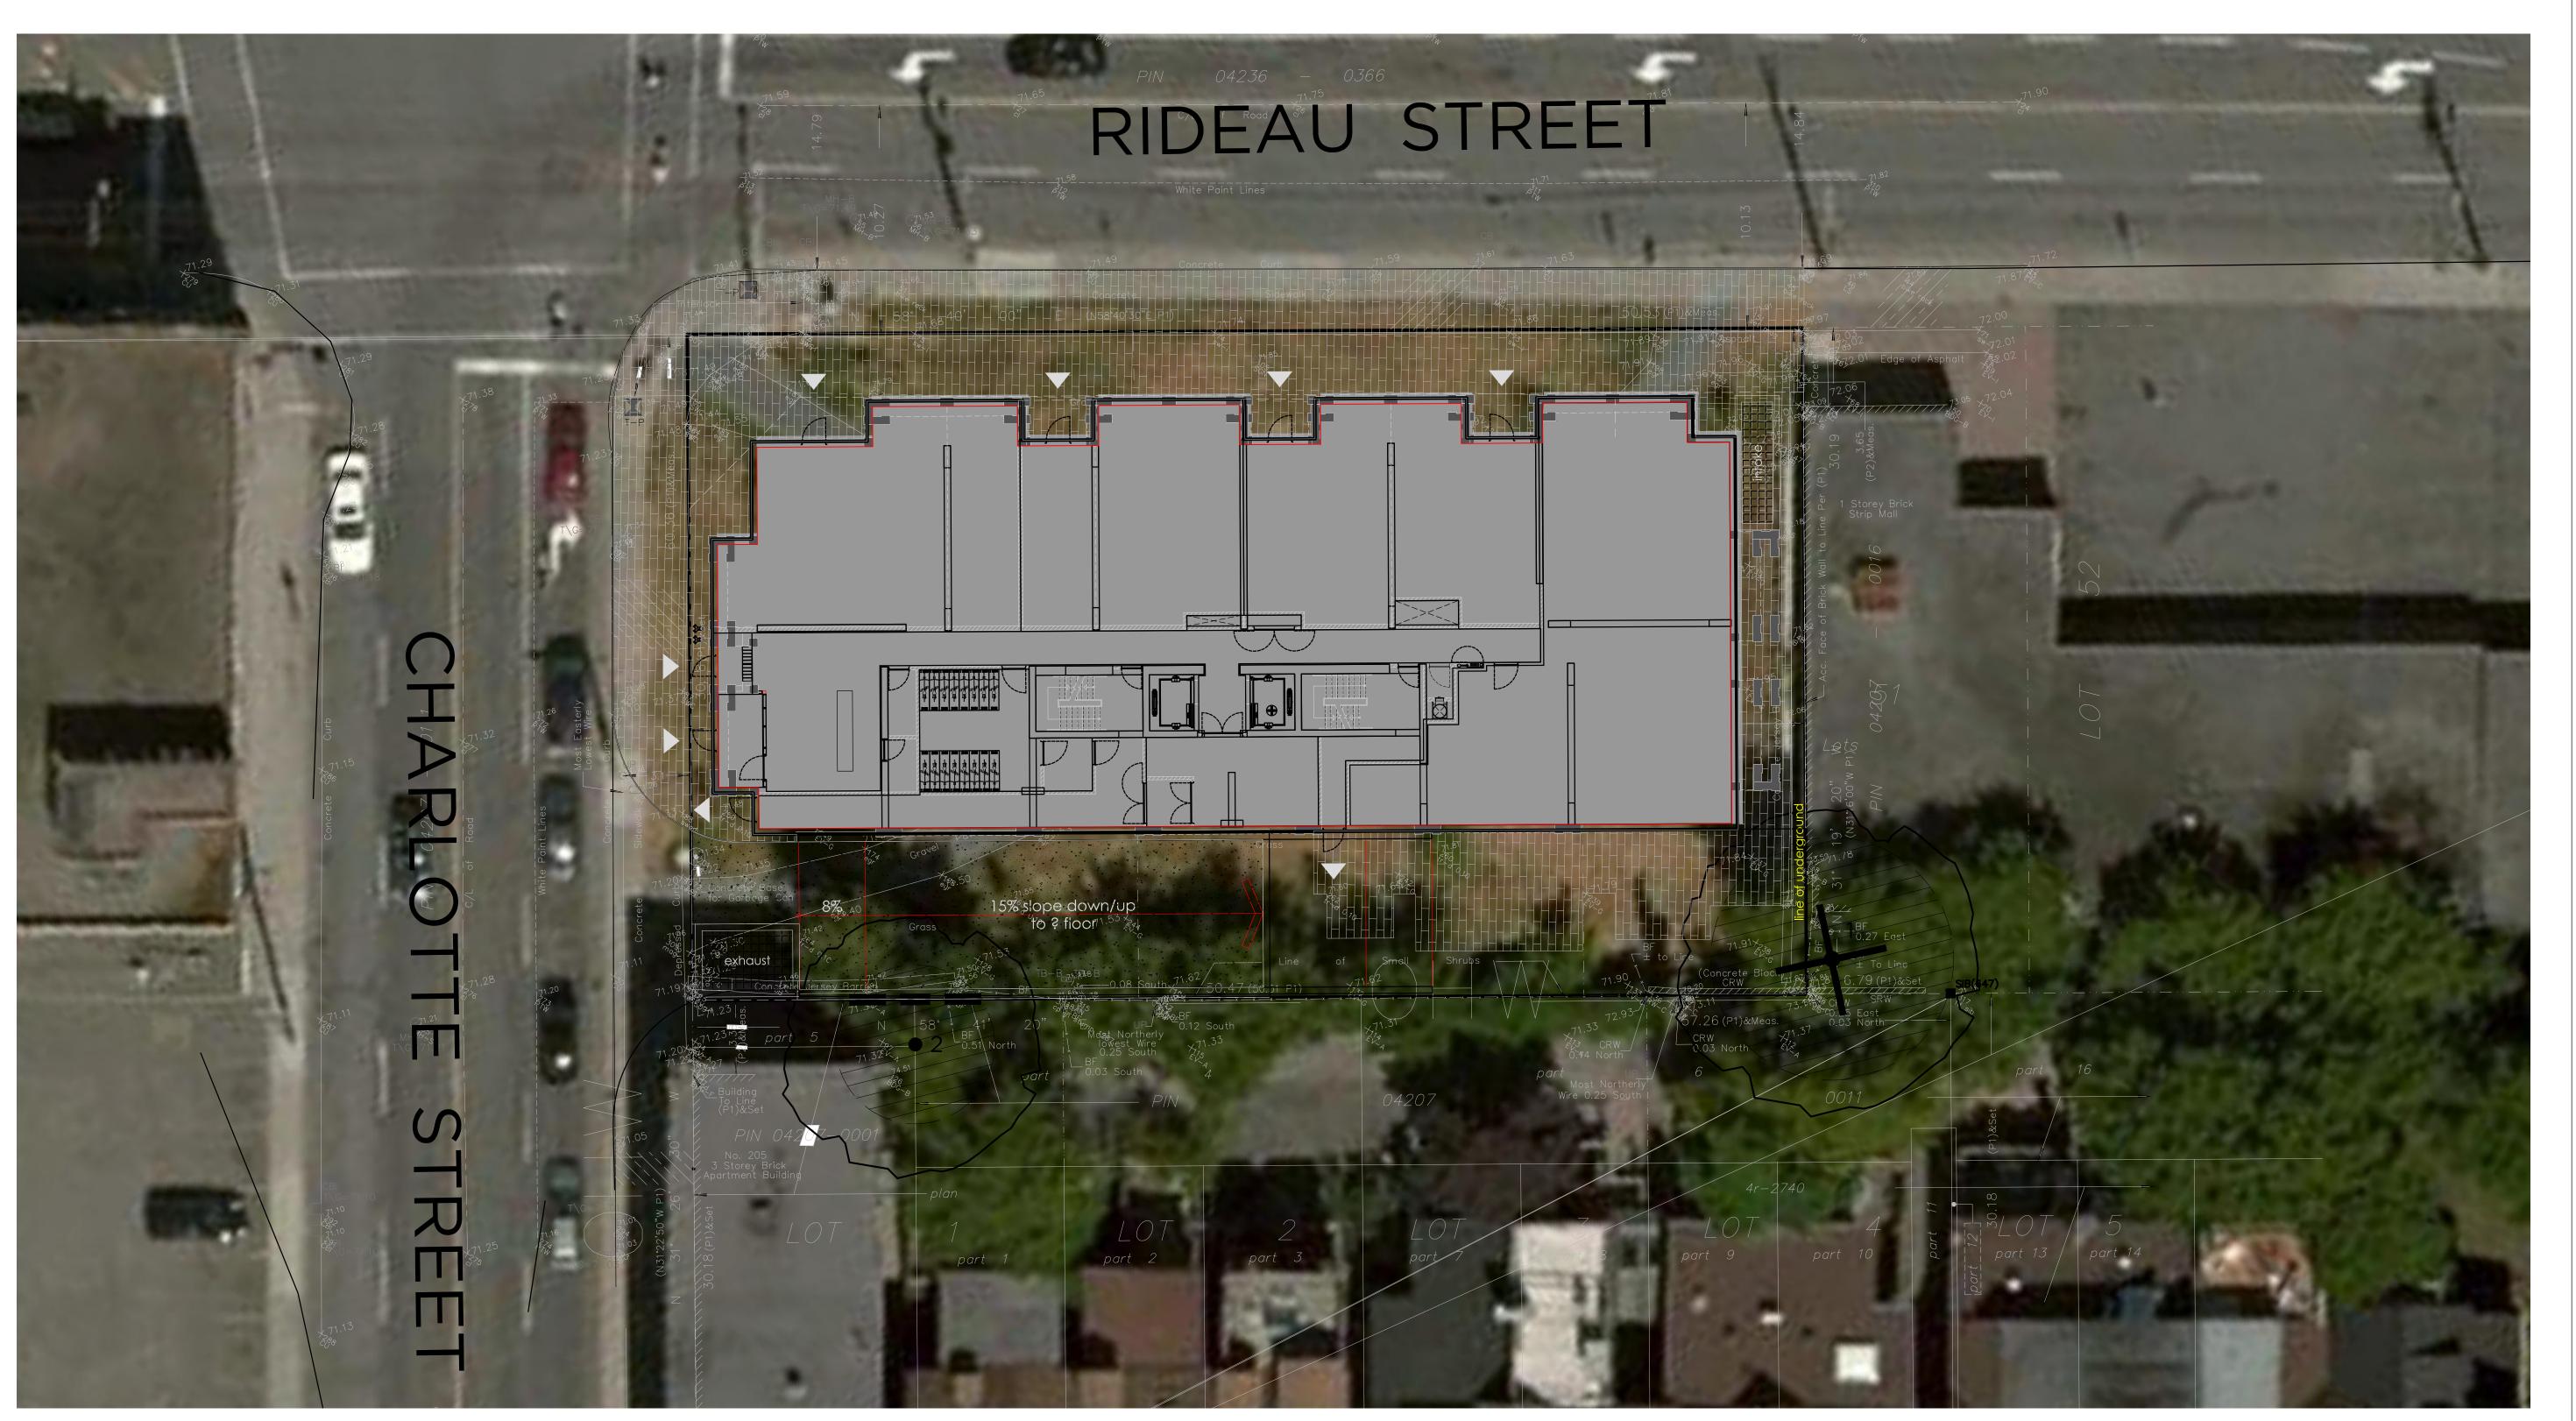

# SITE DESCRIPTION:

THE SITE IS OF LOW ENVIRONMENTAL VALUE, DUE TO THE NUMBER OF TREES AND THE SPECIES. THERE ARE 20 TREES UNDER 10 DBH THAT HAVE BEEN PLANTED BY THE OWNER ON THE SITE AS PART OF THE TEMPORARY PARK. 2 MANITOBA MAPLES ARE LOCATED ON THE ADJACENT PROPERTY WITHIN 2-3M OF THE PROPERTY LINE. ONE OF THE MANITOBA MAPLES IS A DISTINCTIVE TREES (COMBINED DBH OVER 50cm). THERE IS NO SURFACE WATER, AND NO STEEP SLOPES ON THE SITE.

 ${\hbox{NOTES:}\over\hbox{TREES}}$  TREES SURVEYED RANGE FROM GOOD TO FAIR , AND TREE #2IS LEANING ONTO THE SITE SIGNIFICANTLY AND WILL REQUIRE PRUNING

# TREE PROTECTION NOTES:

THE TWO TREES ON THE ADJACENT PROPERTY SHALL BE PROTECTED USING THE FOLLOWING PROTECTION MEASURES:

- 1. ERECT PROTECTION FENCING AT THE CRITICAL ROOT ZONES (CRZ) OF TREES.
- 2. DO NOT PLACE ANY MATERIAL OR EQUIPMENT WITHIN THE CRZ OF THE TREE.
- 3. DO NOT ATTACH ANY SIGNS, NOTICES, OR POSTERS TO THE REMAINING TREES. 4. DO NOT RAISE OR LOWER THE EXISTING GRADE WITHIN THE CRZ WITHOUT
- APPROVAL OF THE CONSULTANT.
- 5. TUNNEL OR BORE WHEN DIGGING WITHIN THE CRZ OF A TREE. 6. DO NOT DAMAGE THE ROOT SYSTEM, TRUNK, OR BRANCHES OF ANY TREE. 7. ENSURE THAT EXHAUST FUMES FROM ALL EQUIPMENT ARE NOT DIRECTED TOWARDS ANY TREE'S CANOPY.

# 590 RIDEAU

590 RIDEAU STREET,

OTTAWA, ONTARIO DRAWING / DESSIN PROPOSED **DEVELOPMENT +** 

AS NOTED

| CONSERVED VEGETATION |      |                         |  |  |  |  |  |
|----------------------|------|-------------------------|--|--|--|--|--|
| D BY / CONCU PAR     | G.V. | SHEET NO. / FEUILLE No. |  |  |  |  |  |
| N/ / DECOINE DAD     |      |                         |  |  |  |  |  |