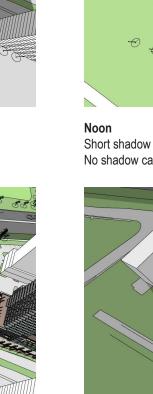

Noon

2:00 pm Long shadow projections of Buildings D & E over outdoor area around Building C

4:00 pm Long shadow projection of Building D partially over Building E Long shadow projection of Building B partially over Building C

6:00 pm

2:00 pm

Short shadow projections of Buildings D & E over immediate outdoor area No shadow casted on south facades of all buildings

4:00 pm Mid shadow projection of Building D partially over Building E Long shadow projection of Building B partially over Building C No shadow casted on East-West parking axis