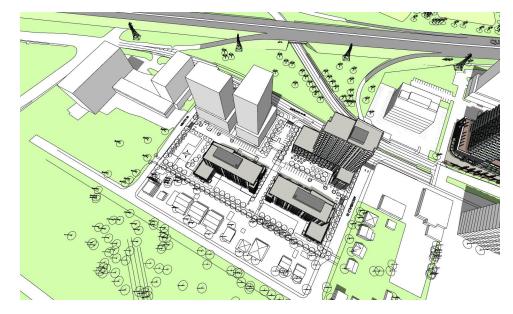

## DECEMBER

Long shadow projections of Buildings D & E over outdoor parking area

8:00 am Long shadow projections from the East over entire site

10:00 am Mid shadow projections of Buildings D & E over outdoor parking area

6:00 pm

2:00 pm

Short shadow projections of Buildings D & E over immediate outdoor area No shadow casted on south facades of all buildings

4:00 pm Mid shadow projection of Building D partially over Building E Long shadow projection of Building B partially over Building C No shadow casted on East-West parking axis