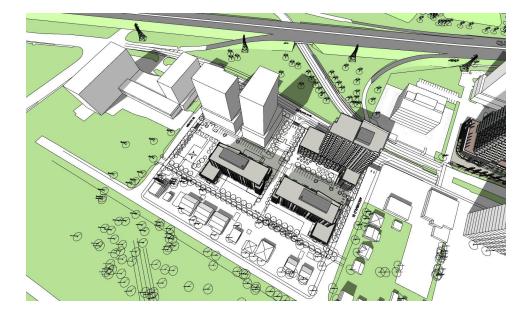

### SHADOW STUDY APRIL 2018

8:00 am No daylight at this hour

10:00 am Long shadow projections of Buildings D & E over outdoor parking area Long shadow projections of neighboring buildings over backside of Buildings D

Noon

2:00 pm Long shadow projections of Buildings D & E over outdoor area around Building C

4:00 pm Long shadow projection of Building D partially over Building E Long shadow projection of Building B partially over Building C