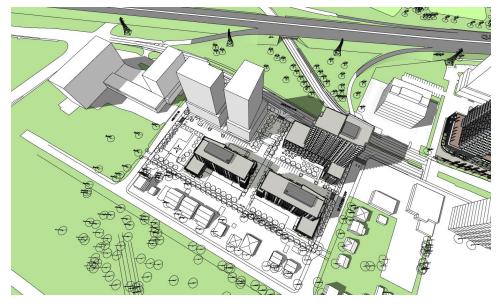

# MARCH

Short shadow projections of Buildings D & E over outdoor parking area No shadow casted on south facades of all buildings

Long shadow projections from the West over entire site

### 1354-1376 CARLING AVE OTTAWA, ON

8:00 am Mid shadow projections from the East partially over site

10:00 am Short shadow projections of Buildings D & E partially over outdoor parking area