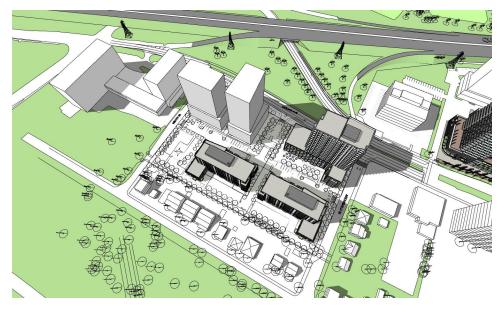

## DECEMBER

Long shadow projections of Buildings D & E over outdoor parking area

8:00 am Long shadow projections from the East over entire site

10:00 am Mid shadow projections of Buildings D & E over outdoor parking area

6:00 pm

2:00 pm

Short shadow projections of Buildings D & E over immediate outdoor area No shadow casted on south facades of all buildings

4:00 pm Mid shadow projection of Building D partially over Building E Long shadow projection of Building B partially over Building C No shadow casted on East-West parking axis