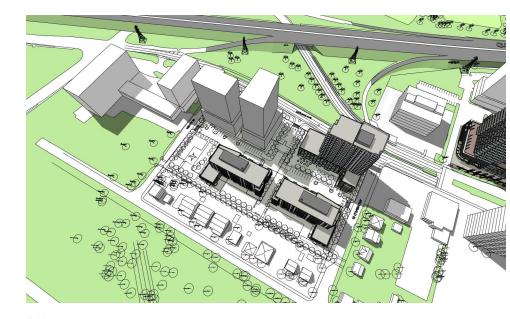

Noon

2:00 pm Long shadow projections of Buildings D & E over outdoor area around Building C

4:00 pm Long shadow projection of Building D partially over Building E Long shadow projection of Building B partially over Building C

6:00 pm

2:00 pm

Short shadow projections of Buildings D & E over immediate outdoor area No shadow casted on south facades of all buildings

4:00 pm Mid shadow projection of Building D partially over Building E Long shadow projection of Building B partially over Building C No shadow casted on East-West parking axis