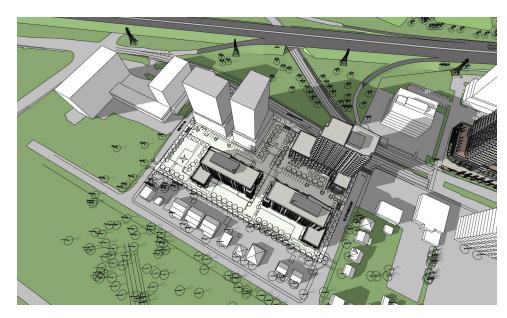

# MARCH

Short shadow projections of Buildings D & E over outdoor parking area No shadow casted on south facades of all buildings

Long shadow projections from the West over entire site