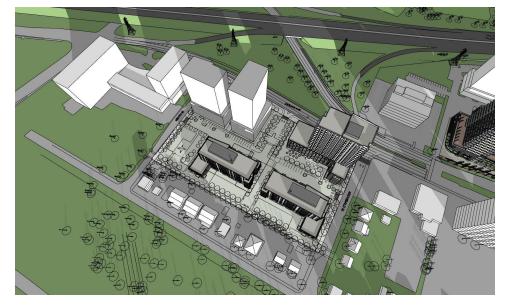

# MARCH

Short shadow projections of Buildings D & E over outdoor parking area No shadow casted on south facades of all buildings

Long shadow projections from the West over entire site

### 1354-1376 CARLING AVE OTTAWA, ON

8:00 am Mid shadow projections from the East partially over site

10:00 am Short shadow projections of Buildings D & E partially over outdoor parking area

#### 2:00 pm

Short shadow projections of Buildings from the West No shadow casted on south facades of all buildings No shadow casted on East-West parking axis

4:00 pm Mid shadow projection of Building D partially over Building E Mid shadow projection of Building B partially over Building C

Noon

6:00 pm