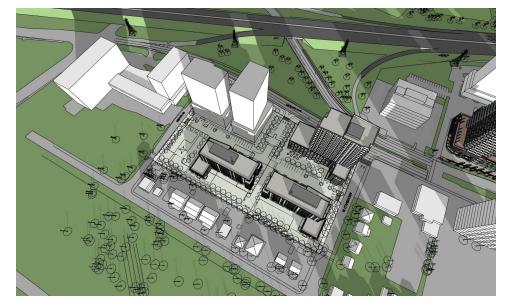

### SHADOW STUDY APRIL 2018

8:00 am No daylight at this hour

10:00 am Long shadow projections of Buildings D & E over outdoor parking area Long shadow projections of neighboring buildings over backside of Buildings D

Noon

2:00 pm Long shadow projections of Buildings D & E over outdoor area around Building C

4:00 pm Long shadow projection of Building D partially over Building E Long shadow projection of Building B partially over Building C