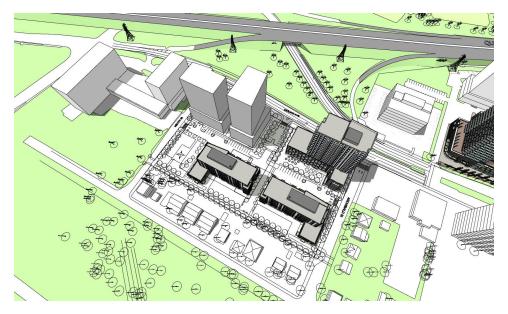

### SHADOW STUDY APRIL 2018

8:00 am No daylight at this hour

10:00 am Long shadow projections of Buildings D & E over outdoor parking area Long shadow projections of neighboring buildings over backside of Buildings D

Noon

2:00 pm Long shadow projections of Buildings D & E over outdoor area around Building C

4:00 pm Long shadow projection of Building D partially over Building E Long shadow projection of Building B partially over Building C