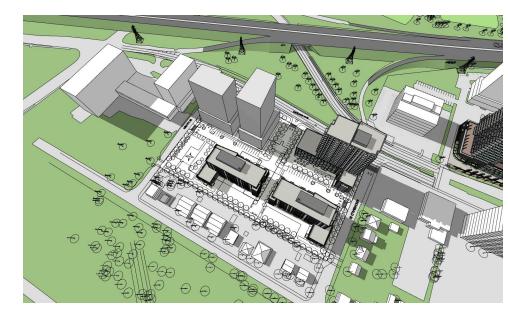

2:00 pm

Short shadow projections of Buildings from the West No shadow casted on south facades of all buildings No shadow casted on East-West parking axis



4:00 pm Mid shadow projection of Building D partially over Building E Mid shadow projection of Building B partially over Building C



Noon



6:00 pm

## JUNE

Short shadow projections of Buildings D & E over immediate outdoor area No shadow casted on south facades of all buildings

Long shadow projections from the West over entire site

### 1354-1376 CARLING AVE OTTAWA, ON





8:00 am Long shadow projections from the East partially over site



10:00 am Mid shadow projections of Buildings D & E over outdoor parking area



2:00 pm Mid shadow projections of Buildings from the West No shadow casted on south facades of all buildings



4:00 pm Mid shadow projection of Building D partially over Building E Long shadow projection of Building B partially over Building C No shadow casted on East-West parking axis



Noon



6:00 pm

## SEPTEMBER

Mid shadow projections of Buildings D & E over outdoor parking area No shadow casted on south facades of all buildings

Long shadow projections from the West over entire site

### 1354-1376 CARLING AVE OTTAWA, ON