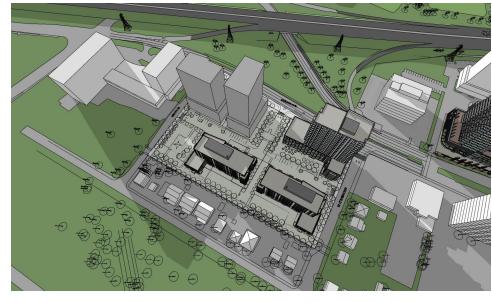

Noon

2:00 pm Long shadow projections of Buildings D & E over outdoor area around Building C

4:00 pm Long shadow projection of Building D partially over Building E Long shadow projection of Building B partially over Building C

**6:00 pm** No daylight at this hour