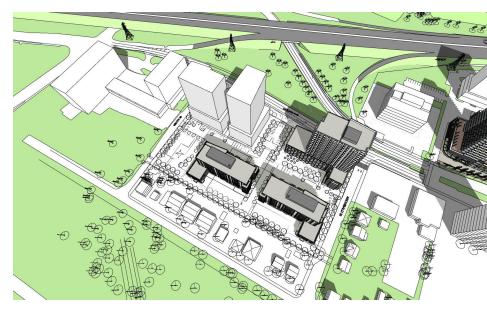

4:00 pm Mid shadow projection of Building D partially over Building E Long shadow projection of Building B partially over Building C No shadow casted on East-West parking axis

Noon

6:00 pm