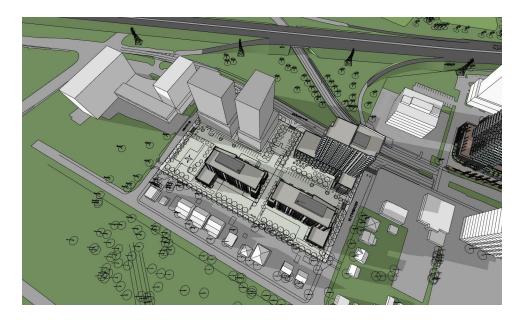

### SHADOW STUDY APRIL 2018

8:00 am No daylight at this hour

10:00 am Long shadow projections of Buildings D & E over outdoor parking area Long shadow projections of neighboring buildings over backside of Buildings D

Noon

2:00 pm Long shadow projections of Buildings D & E over outdoor area around Building C

4:00 pm Long shadow projection of Building D partially over Building E Long shadow projection of Building B partially over Building C

**6:00 pm** No daylight at this hour