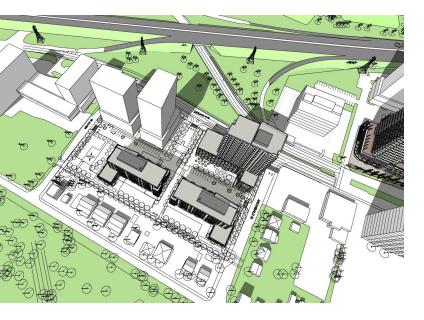

6:00 pm

2:00 pm

Short shadow projections of Buildings D & E over immediate outdoor area No shadow casted on south facades of all buildings

4:00 pm Mid shadow projection of Building D partially over Building E Long shadow projection of Building B partially over Building C No shadow casted on East-West parking axis