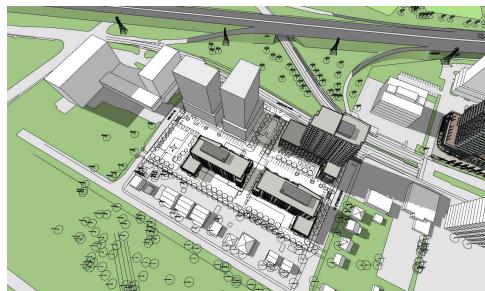

shadow projections of Buildings D & E over outdoor parking area Long shadow projections of neighboring buildings over backside of Buildings D



Noon



2:00 pm Long shadow projections of Buildings D & E over outdoor area around Building C



4:00 pm Long shadow projection of Building D partially over Building E Long shadow projection of Building B partially over Building C



**6:00 pm** No daylight at this hour

## DECEMBER

Long shadow projections of Buildings D & E over outdoor parking area







8:00 am Long shadow projections from the East over entire site



10:00 am Mid shadow projections of Buildings D & E over outdoor parking area





6:00 pm



2:00 pm

Short shadow projections of Buildings D & E over immediate outdoor area No shadow casted on south facades of all buildings



4:00 pm Mid shadow projection of Building D partially over Building E Long shadow projection of Building B partially over Building C No shadow casted on East-West parking axis

# MARCH



Short shadow projections of Buildings D & E over outdoor parking area No shadow casted on south facades of all buildings

Long shadow projections from the West over entire site

### 1354-1376 CARLING AVE OTTAWA, ON





8:00 am Mid shadow projections from the East partially over site



10:00 am Short shadow projections of Buildings D & E partially over outdoor parking area



#### 2:00 pm

Short shadow projections of Buildings from the West No shadow casted on south facades of all buildings No shadow casted on East-West parking axis



4:00 pm Mid shadow projection of Building D partially over Building