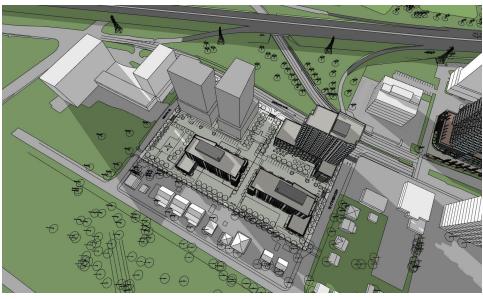

## DECEMBER

Long shadow projections of Buildings D & E over outdoor parking area

8:00 am Long shadow projections from the East over entire site

10:00 am Mid shadow projections of Buildings D & E over outdoor parking area

6:00 pm

2:00 pm

Short shadow projections of Buildings D & E over immediate outdoor area No shadow casted on south facades of all buildings

4:00 pm Mid shadow projection of Building D partially over Building E Long shadow projection of Building B partially over Building C No shadow casted on East-West parking axis