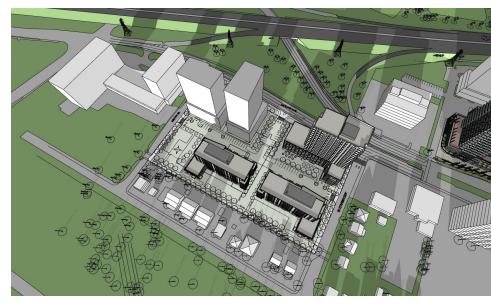

Noon

2:00 pm Long shadow projections of Buildings D & E over outdoor area around Building C

4:00 pm Long shadow projection of Building D partially over Building E Long shadow projection of Building B partially over Building C