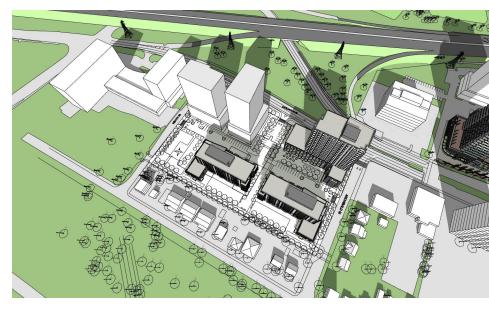

Noon

2:00 pm Long shadow projections of Buildings D & E over outdoor area around Building C

4:00 pm Long shadow projection of Building D partially over Building E Long shadow projection of Building B partially over Building C

6:00 pm

2:00 pm

Short shadow projections of Buildings D & E over immediate outdoor area No shadow casted on south facades of all buildings

4:00 pm Mid shadow projection of Building D partially over Building E Long shadow projection of Building B partially over Building C No shadow casted on East-West parking axis