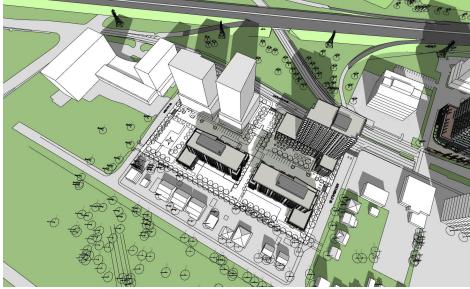

## 1354-1376 CARLING AVE OTTAWA, ON

### SHADOW STUDY APRIL 2018

8:00 am No daylight at this hour

10:00 am Long shadow projections of Buildings D & E over outdoor parking area Long shadow projections of neighboring buildings over backside of Buildings D