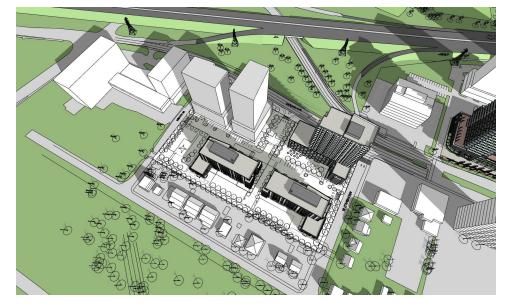

Noon

2:00 pm Long shadow projections of Buildings D & E over outdoor area around Building C

4:00 pm Long shadow projection of Building D partially over Building E Long shadow projection of Building B partially over Building C