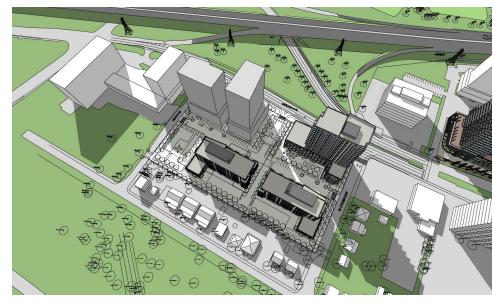

# MARCH

Short shadow projections of Buildings D & E over outdoor parking area No shadow casted on south facades of all buildings

Long shadow projections from the West over entire site

### 1354-1376 CARLING AVE OTTAWA, ON

8:00 am Mid shadow projections from the East partially over site

10:00 am Short shadow projections of Buildings D & E partially over outdoor parking area

#### 2:00 pm

Short shadow projections of Buildings from the West No shadow casted on south facades of all buildings No shadow casted on East-West parking axis

4:00 pm Mid shadow projection of Building D partially over Building E Mid shadow projection of Building B partially over Building C