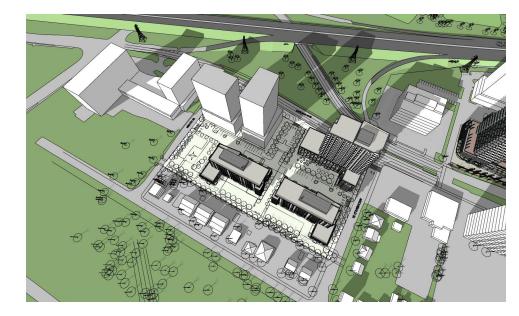

6:00 pm

2:00 pm

Short shadow projections of Buildings D & E over immediate outdoor area No shadow casted on south facades of all buildings

4:00 pm Mid shadow projection of Building D partially over Building E Long shadow projection of Building B partially over Building C No shadow casted on East-West parking axis

Noon

6:00 pm