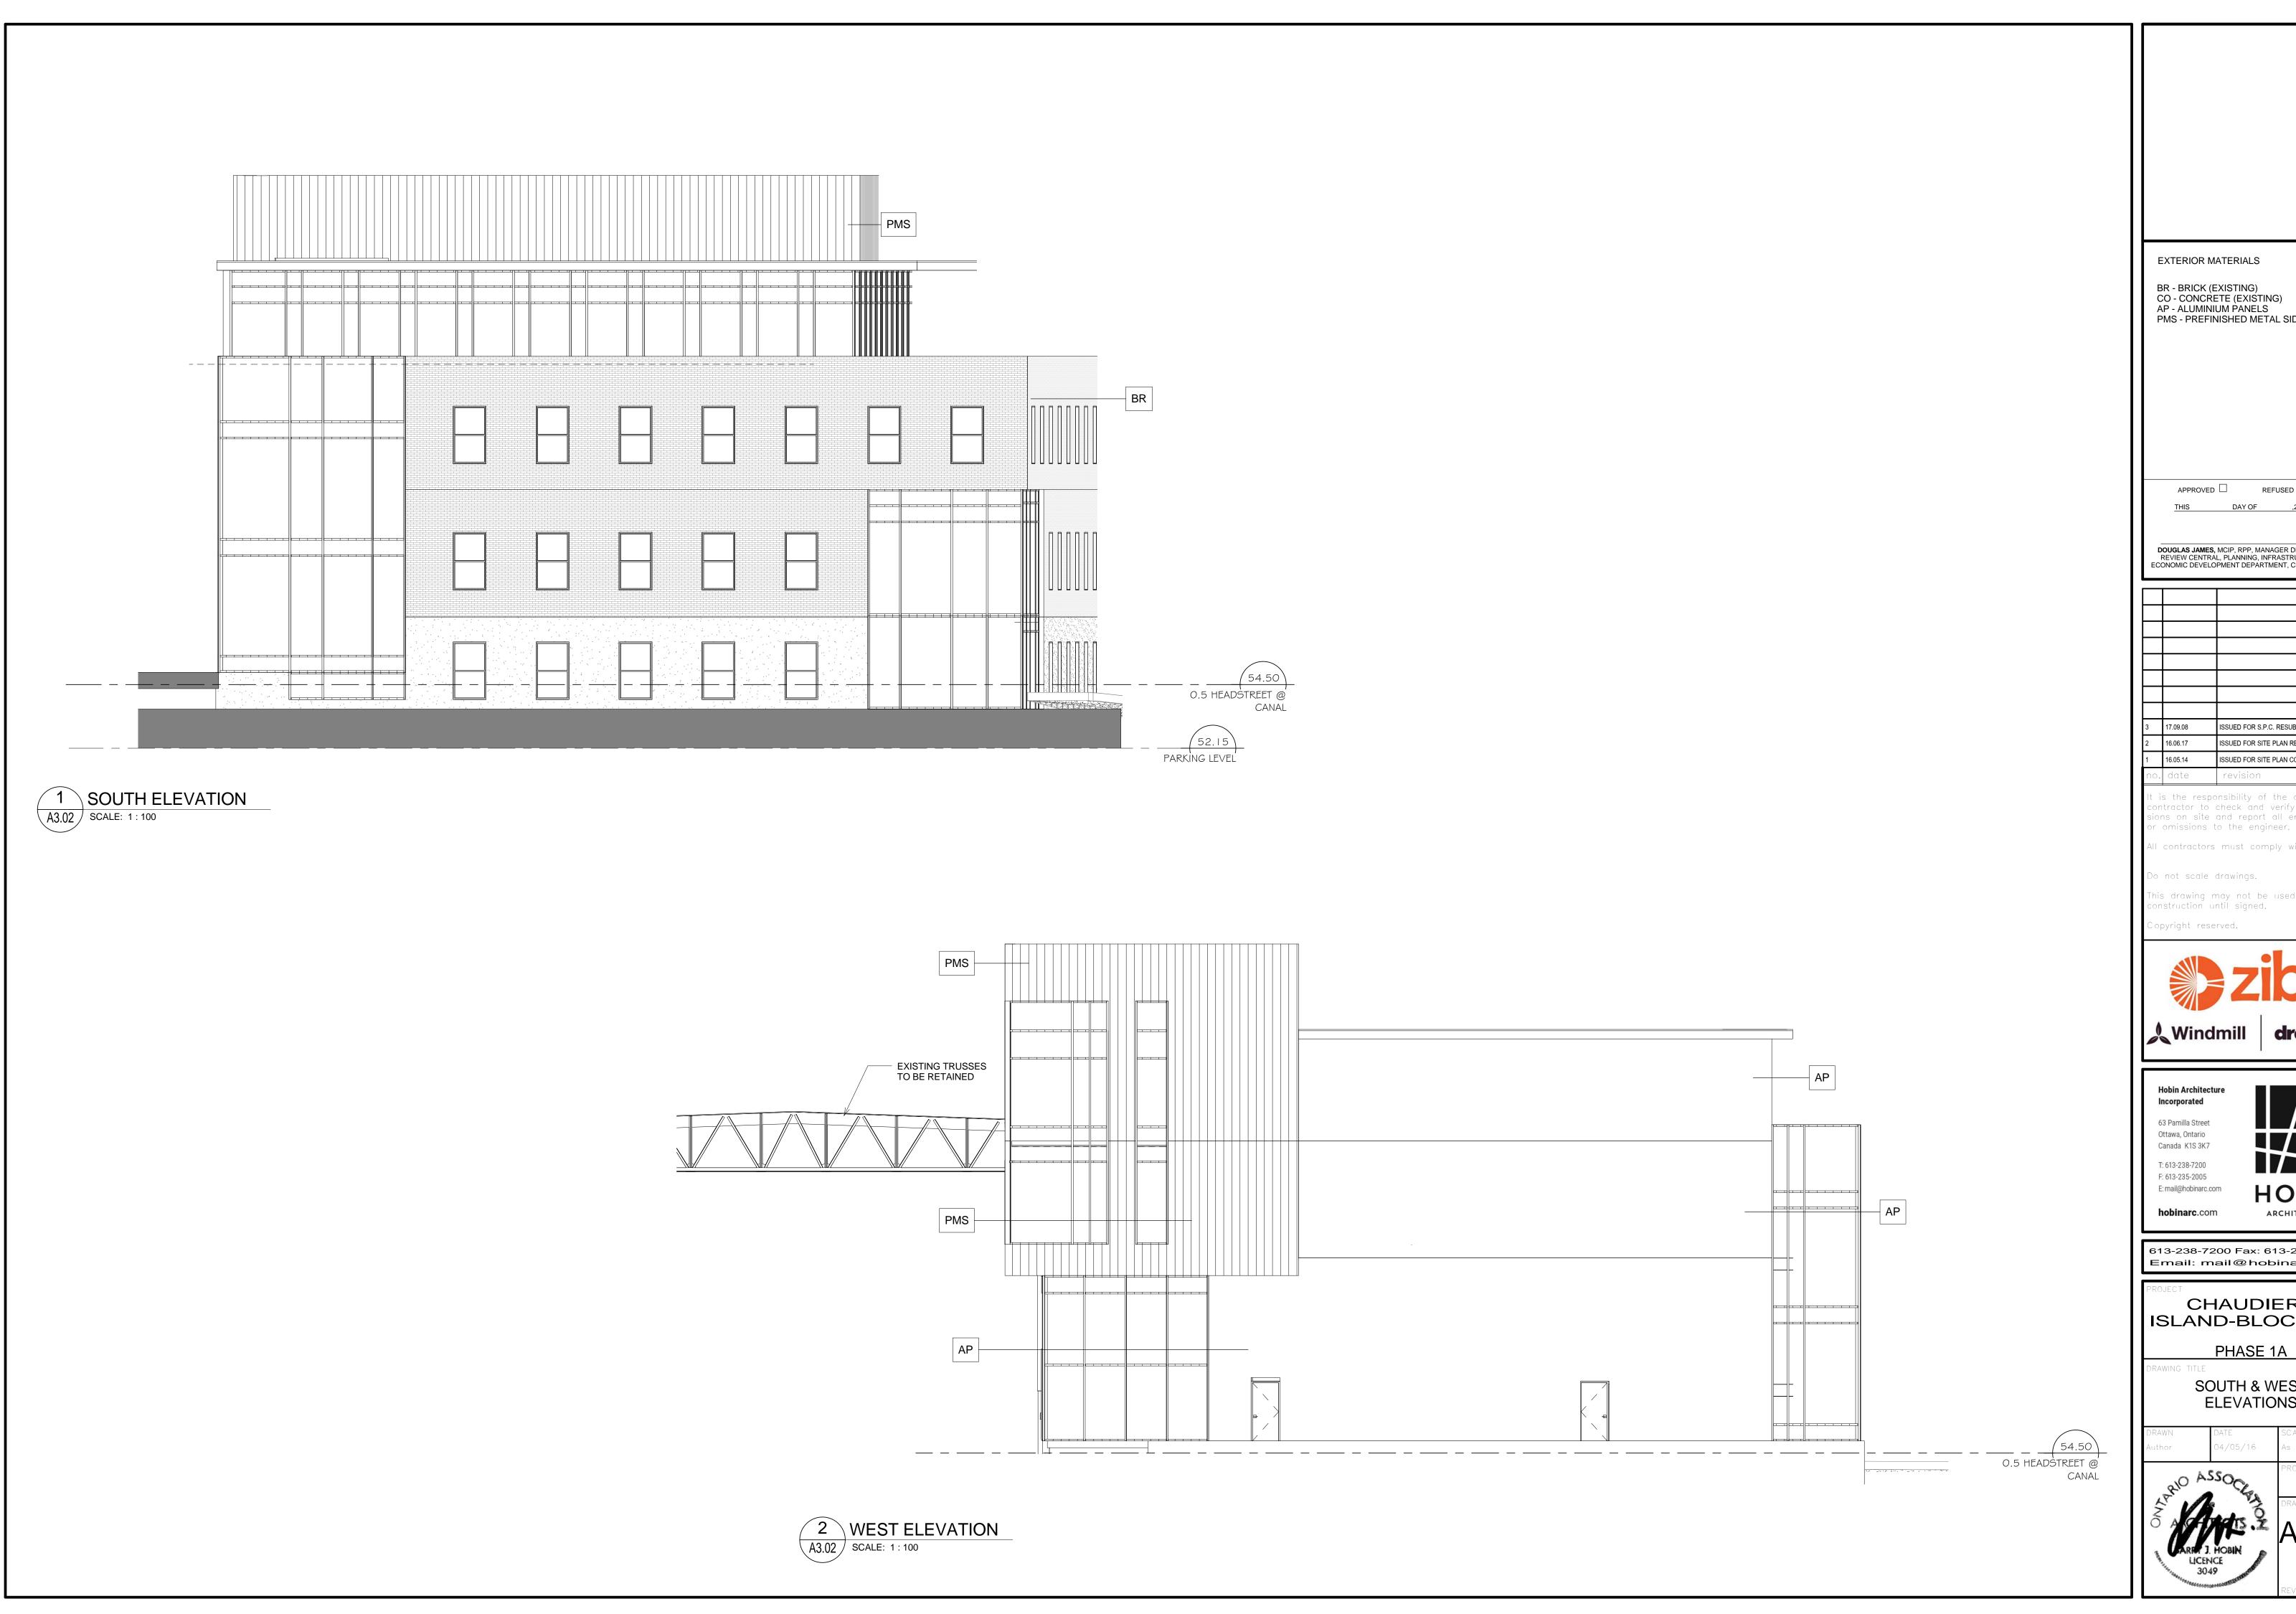

EXTERIOR MATERIALS BR - BRICK (EXISTING) CO - CONCRETE (EXISTING) AP - ALUMINIUM PANELS PMS - PREFINISHED METAL SIDING APPROVED REFUSED  $\square$ DOUGLAS JAMES, MCIP, RPP, MANAGER DEVELOPMENT REVIEW CENTRAL, PLANNING, INFRASTRUCTURE AND ECONOMIC DEVELOPMENT DEPARTMENT, CITY OF OTTAWA ISSUED FOR S.P.C. RESUBMISSION- PHASE 1A ISSUED FOR SITE PLAN REVISION ISSUED FOR SITE PLAN CONTROL - PHASE 1A is the responsibility of the appropriate ontractor to check and verify all dimen sions on site and report all errors and/ or omissions to the engineer. o not scale drawings. This drawing may not be used for

HOBIN

ARCHITECTURE 613-238-7200 Fax: 613-235-2005

Email: mail@hobinarc.com

CHAUDIERE ISLAND-BLOCK 208

PHASE 1A

SOUTH & WEST ELEVATIONS