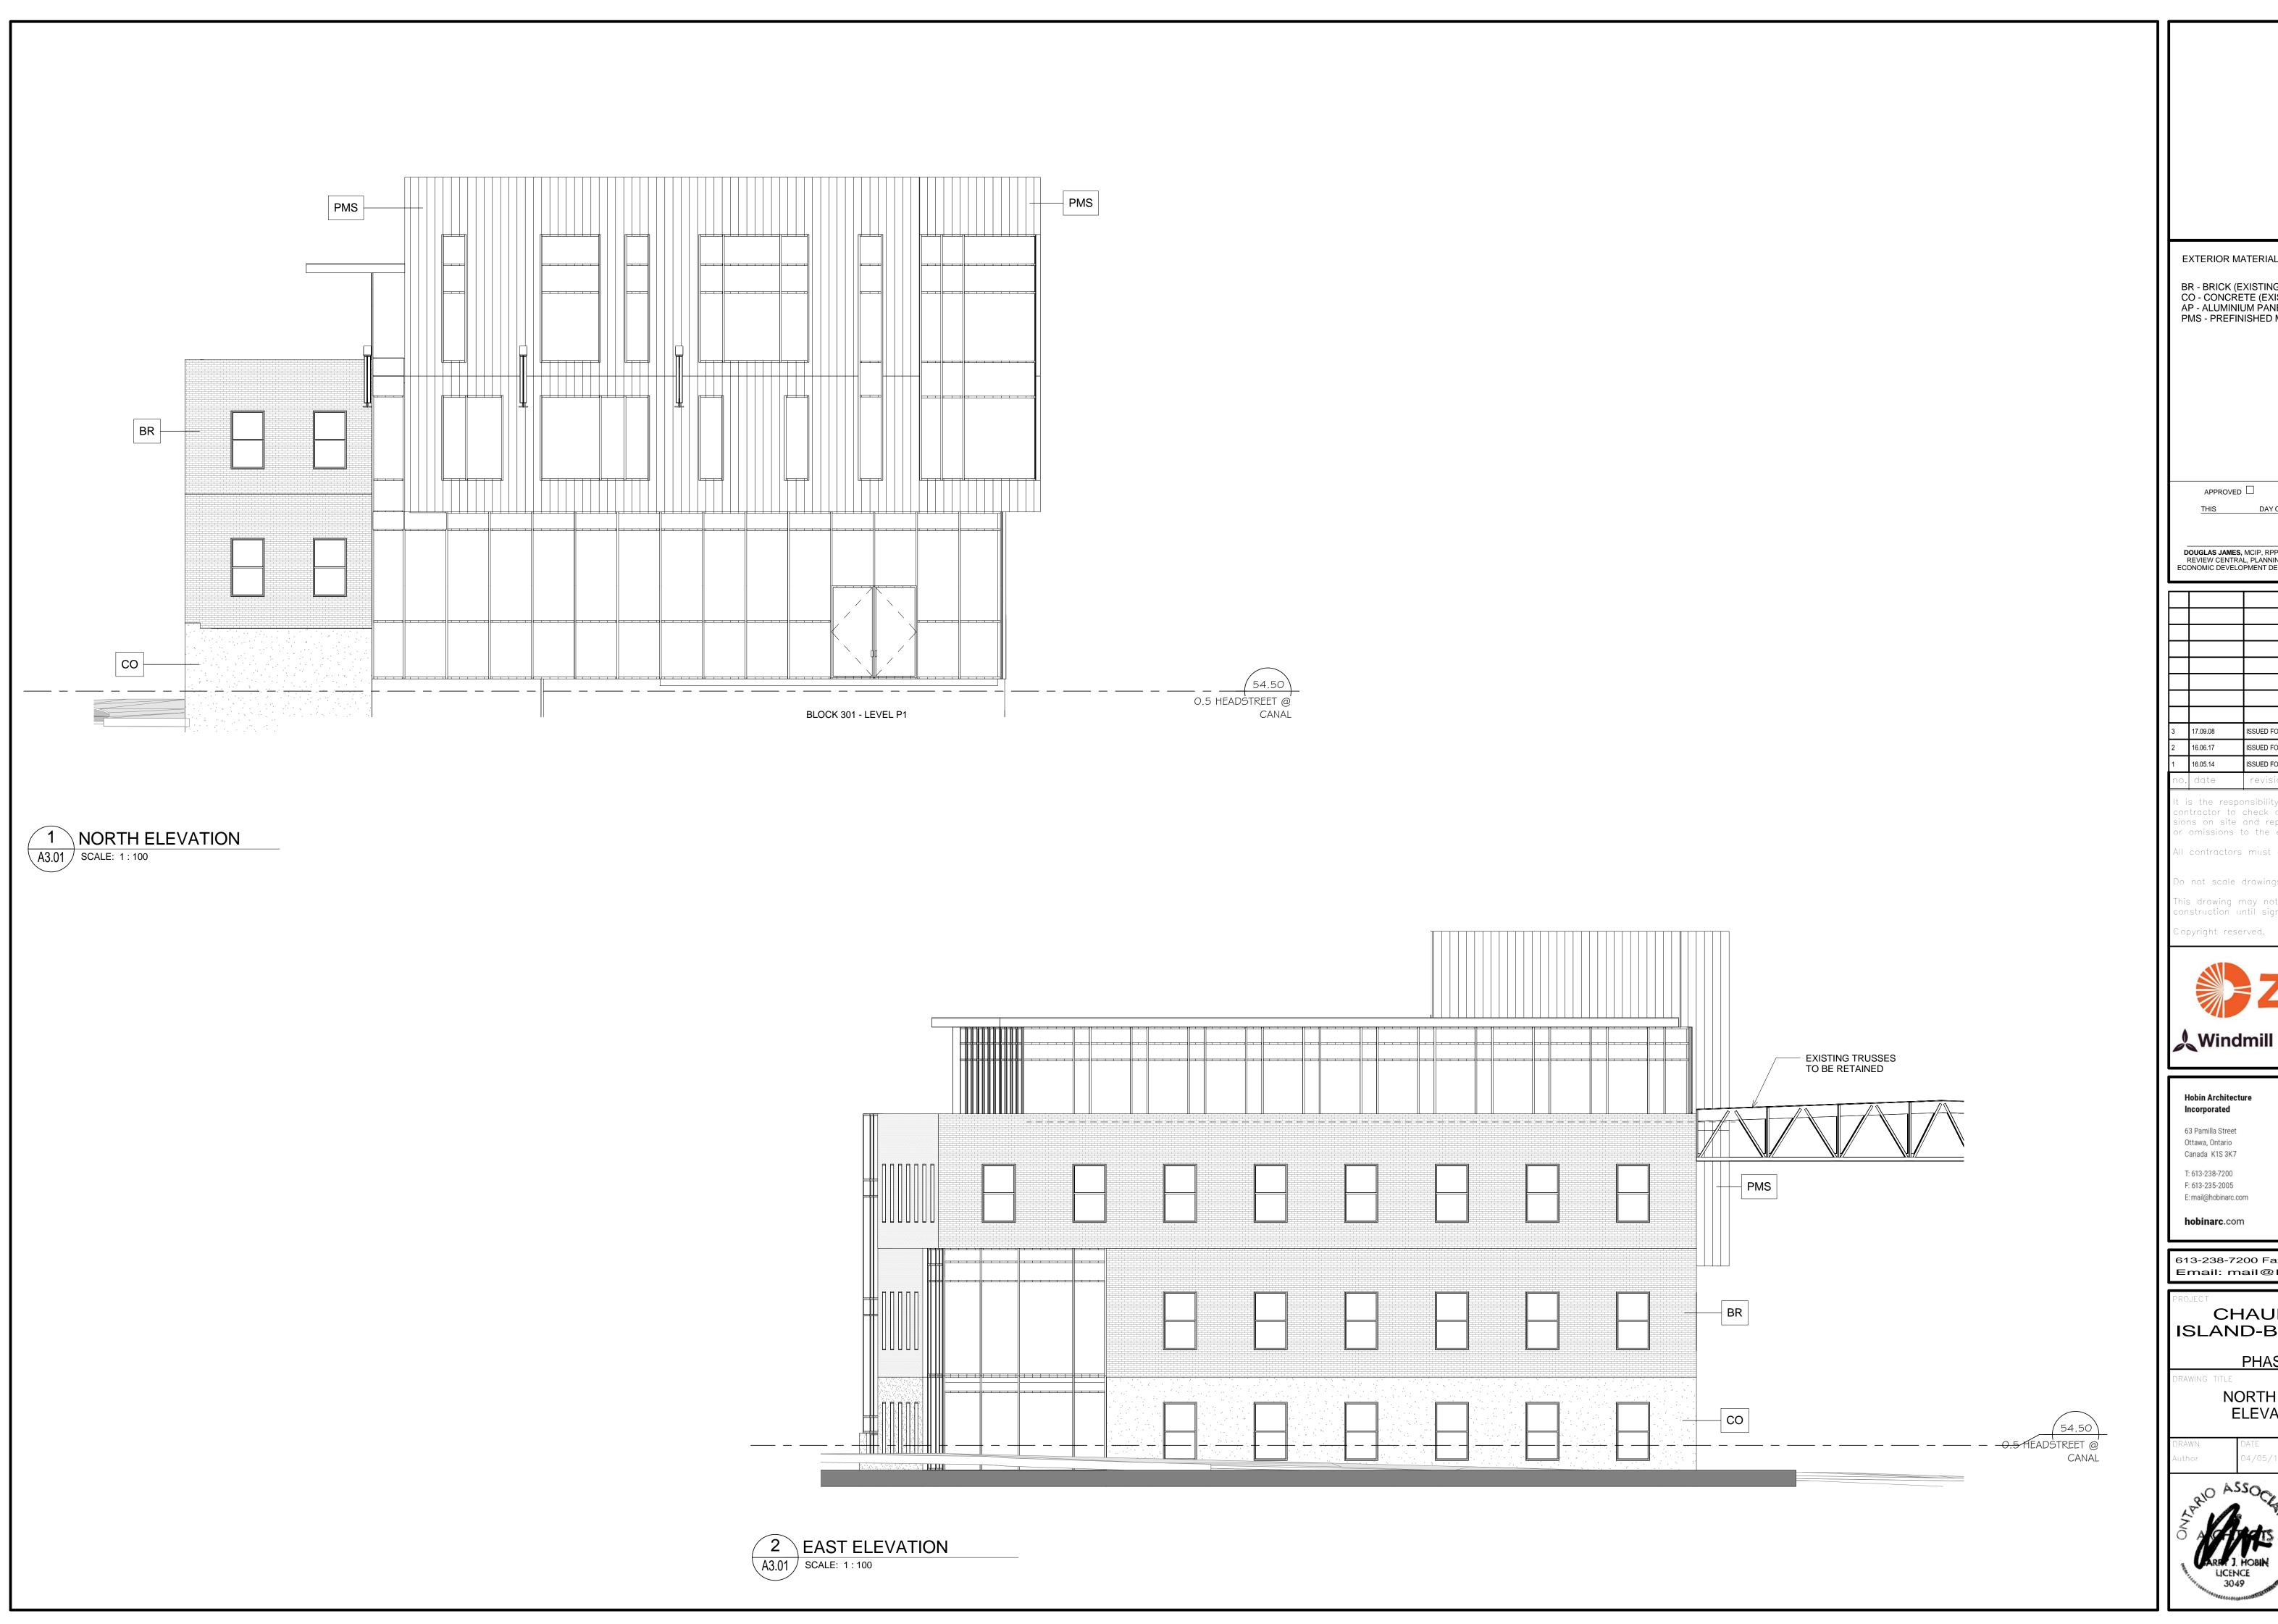

EXTERIOR MATERIALS BR - BRICK (EXISTING) CO - CONCRETE (EXISTING) AP - ALUMINIUM PANELS PMS - PREFINISHED METAL SIDING APPROVED REFUSED  $\square$ DOUGLAS JAMES, MCIP, RPP, MANAGER DEVELOPMENT REVIEW CENTRAL, PLANNING, INFRASTRUCTURE AND ECONOMIC DEVELOPMENT DEPARTMENT, CITY OF OTTAWA ISSUED FOR S.P.C. RESUBMISSION- PHASE 1A ISSUED FOR SITE PLAN REVISION ISSUED FOR SITE PLAN CONTROL - PHASE 1A is the responsibility of the appropriate ontractor to check and verify all dimen sions on site and report all errors and/ or omissions to the engineer. o not scale drawings. This drawing may not be used for

HOBIN ARCHITECTURE

613-238-7200 Fax: 613-235-2005 Email: mail@hobinarc.com

CHAUDIERE ISLAND-BLOCK 208

PHASE 1A

NORTH & EAST **ELEVATIONS** 

4/05/16

BR - BRICK (EXISTING) CO - CONCRETE (EXISTING) AP - ALUMINIUM PANELS PMS - PREFINISHED METAL SIDING