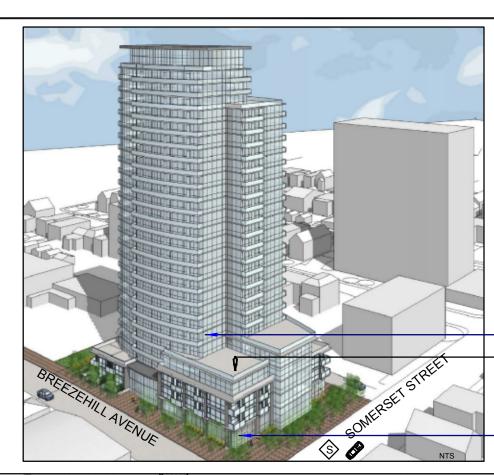

7<sup>th</sup> FLOOR IN DOOR RESIDENTIAL (HEIGHT (Ht) = 22.5m)

5<sup>th</sup> FLOOR TYPICAL OUT DOOR PATIO AREA (R3 (Ht = 16.5m)

GROUND FLOOR IN DOOR COMMERCIAL (Ht = 1.5m)