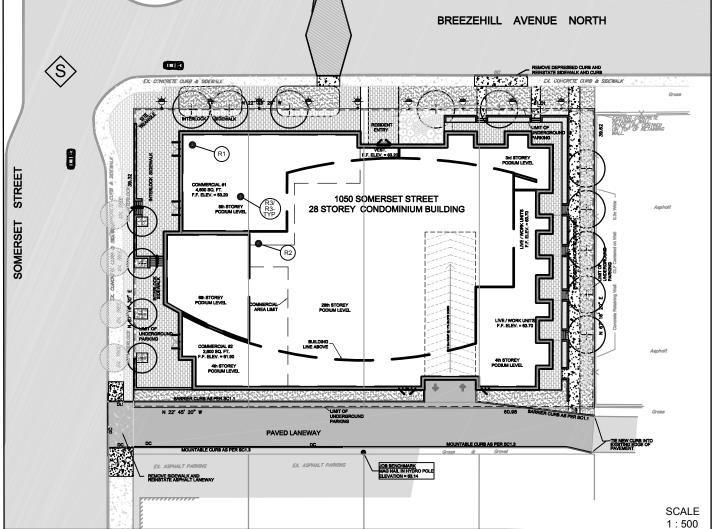

## LEGEND

APPROXIMATE LOCATIONS OF NOISE SOURCE

R1

GROUND Residential R1 GROUND FLC

THIRD Residential R2

GROUND FLOOR, RESIDENTIAL RECEIVER - ONE

THIRD FLOOR, RESIDENTIAL RECEIVER - TWO

UNIT NUMBERS ARE FOR REPRESENTAION PURPOSES AND PERTAIN TO THIS NOISE STUDY

ONL

TYPICAL OUT DOOR PATIO AREA

RECEIVER LOCATION

Suite 200, 240 Michael Cowpland Drive Ottawa, Ontario, Canada K2M IP6

Telephone (613) 254-9643 Facsimile (613) 254-5867 Email: novainfo@novatech-eng.com CITY OF OTTAWA 1050 SOMERSET STREET RECEIVER LOCATION PLAN

FEB. 2012 111152 FIGURE 3

7