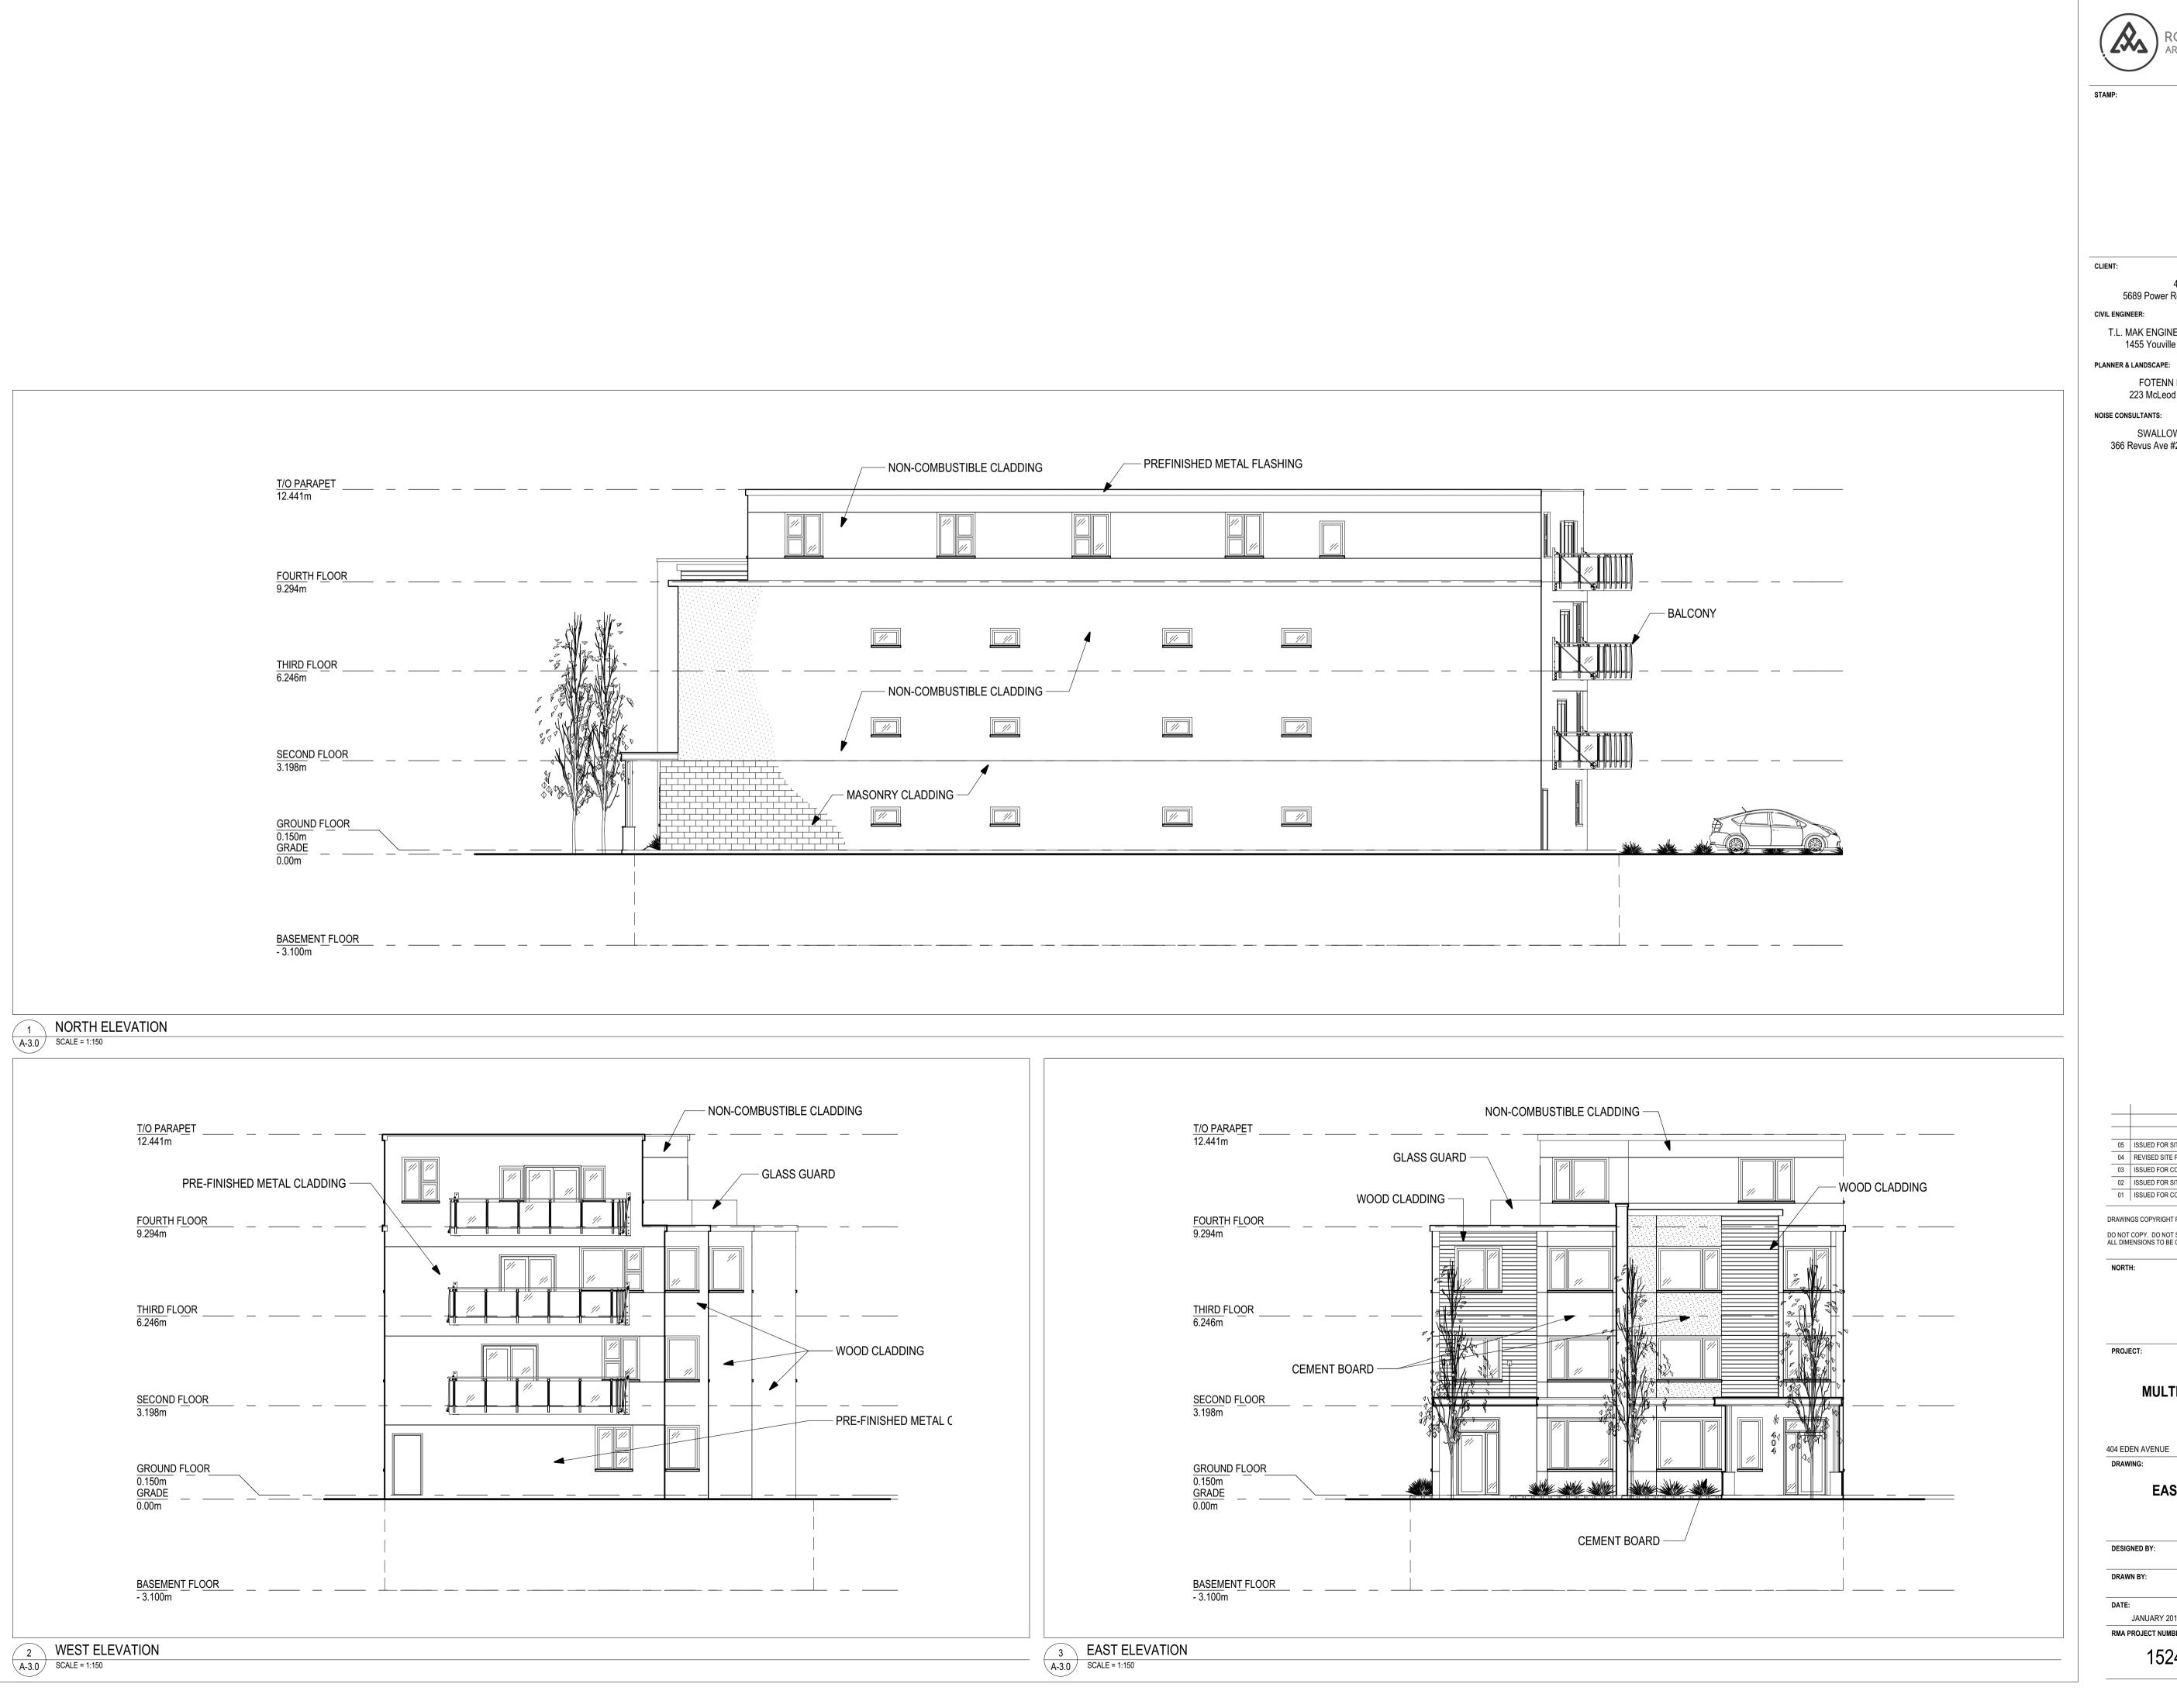

DO NOT COPY. DO NOT SCALE DRAWINGS. ALL DIMENSIONS TO BE CHECKED AND VERIFIED

PROJECT:

**MULTI-UNIT RESIDENTIAL** BUILDING

OTTAWA, ONTARIO **404 EDEN AVENUE** 

**EAST, WEST & NORTH ELEVATIONS** 

APPROVED BY: DRAWN BY: