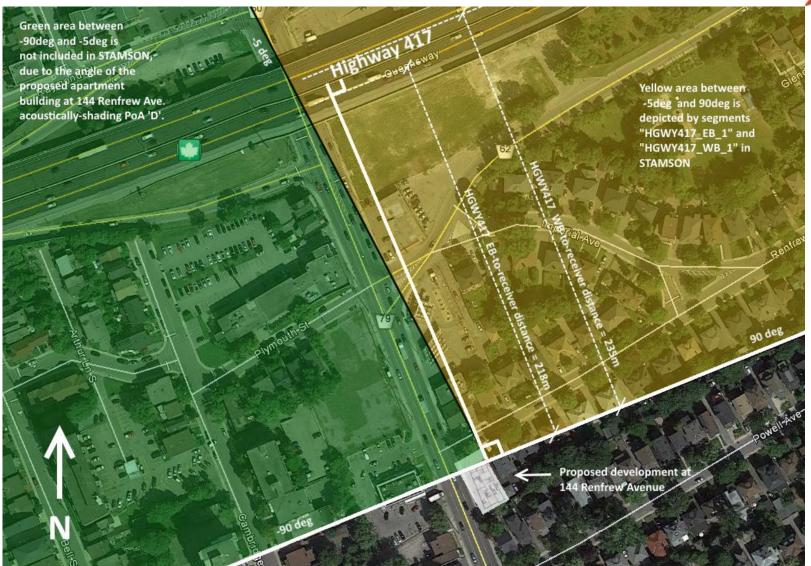

Figure 4: PoA 'A', 'B' and 'C' - Distances and Angles Associated with Highway 417.

Figure 5: PoA 'D' - Distances and Angles Associated with Highway 417.

Figure 6: PoA 'E' - Distances and Angles Associated with Bronson Avenue. (Pre-Mitigation)