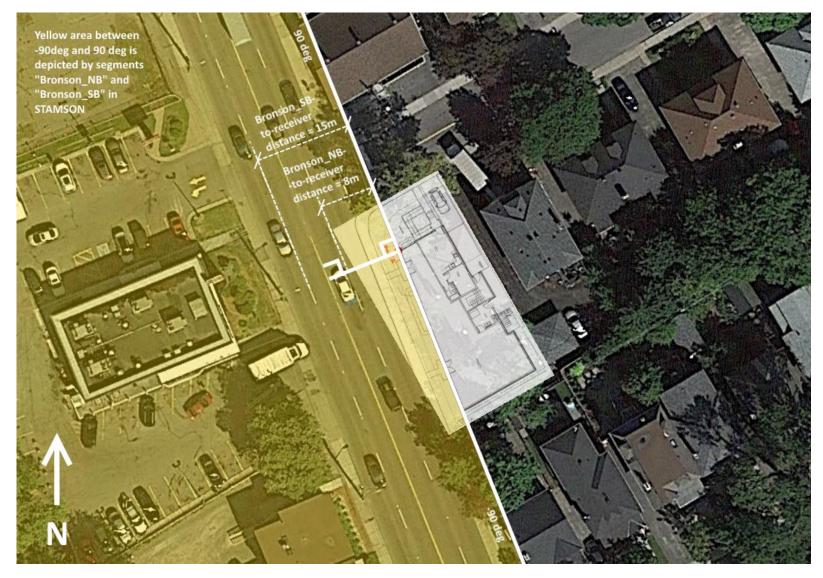

"Provide sketches for every receiver that clearly show the distance and related angle that were used as input data to Stamson."

The attached figures are provided to fulfil this request. Of note, for PoA 'E' in the post-mitigation scenario (see attached Figures 8 and 10), due to varying angles and barrier layouts associated with both Bronson Avenue and Highway 417, the barrier-to-receiver distance is approximated as 3m for Bronson Avenue, and 4m for Highway 417.

Martin Villeneuve, P.Eng.

Mart Villan

Senior Engineer

Figure 1: PoA 'A' - Distances and Angles Associated with Bronson Avenue.

Figure 2: PoA 'B' - Distances and Angles Associated with Bronson Avenue.

Figure 3: PoA 'C' - Distances and Angles Associated with Bronson Avenue.