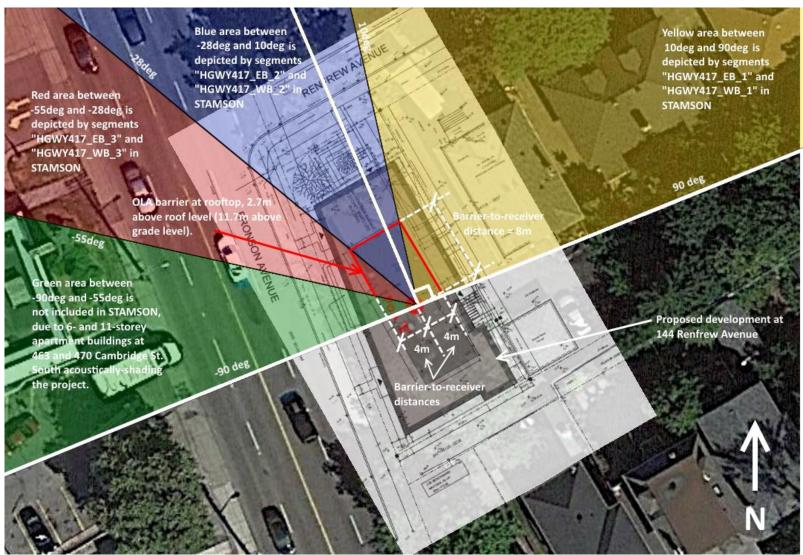

Figure 10: PoA 'E' - Distances and Angles Associated with Highway 417, Magnified to See Rooftop Barrier. (Post-Mitigation)

"Provide sketches for every receiver that clearly show the distance and related angle that were used as input data to Stamson."

The attached figures are provided to fulfil this request. Of note, for PoA 'E' in the post-mitigation scenario (see attached Figures 8 and 10), due to varying angles and barrier layouts associated with both Bronson Avenue and Highway 417, the barrier-to-receiver distance is approximated as 3m for Bronson Avenue, and 4m for Highway 417.