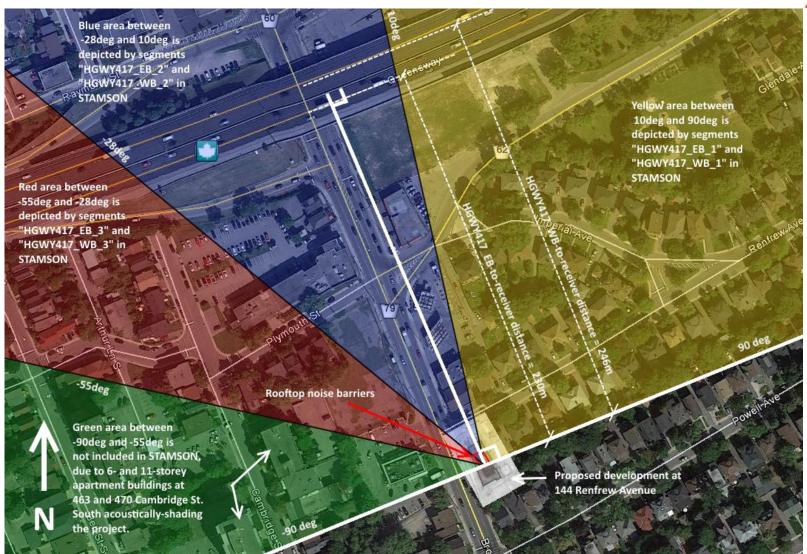

Figure 7: PoA 'E' - Distances and Angles Associated with Highway 417. (Pre-Mitigation)

Figure 8: PoA 'E' - Distances and Angles Associated with Bronson Avenue. (Post-Mitigation)

Figure 9: PoA 'E' - Distances and Angles Associated with Highway 417. (Post-Mitigation)

"Provide sketches for every receiver that clearly show the distance and related angle that were used as input data to Stamson."

The attached figures are provided to fulfil this request. Of note, for PoA 'E' in the post-mitigation scenario (see attached Figures 8 and 10), due to varying angles and barrier layouts associated with both Bronson Avenue and Highway 417, the barrier-to-receiver distance is approximated as 3m for Bronson Avenue, and 4m for Highway 417.