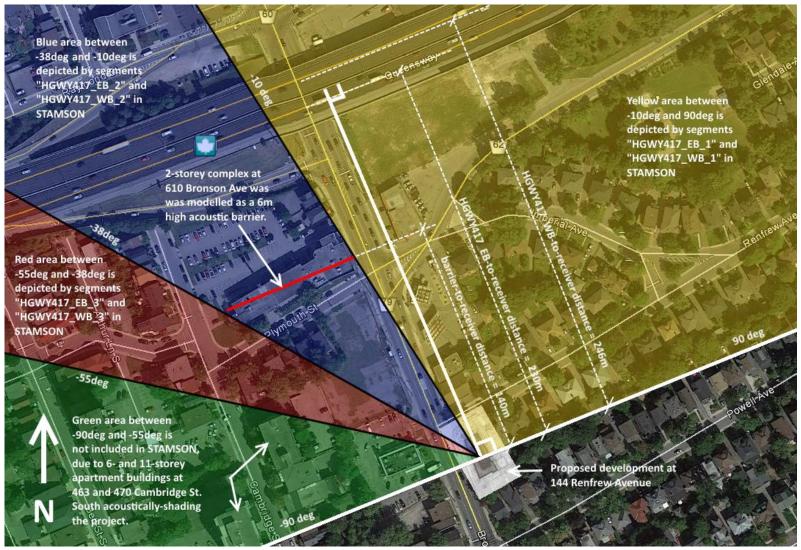

Figure 4: PoA 'A', 'B' and 'C' - Distances and Angles Associated with Highway 417.

Figure 5: PoA 'D' - Distances and Angles Associated with Highway 417.

Figure 6: PoA 'E' - Distances and Angles Associated with Bronson Avenue. (Pre-Mitigation)

"Provide sketches for every receiver that clearly show the distance and related angle that were used as input data to Stamson."

The attached figures are provided to fulfil this request. Of note, for PoA 'E' in the post-mitigation scenario (see attached Figures 8 and 10), due to varying angles and barrier layouts associated with both Bronson Avenue and Highway 417, the barrier-to-receiver distance is approximated as 3m for Bronson Avenue, and 4m for Highway 417.