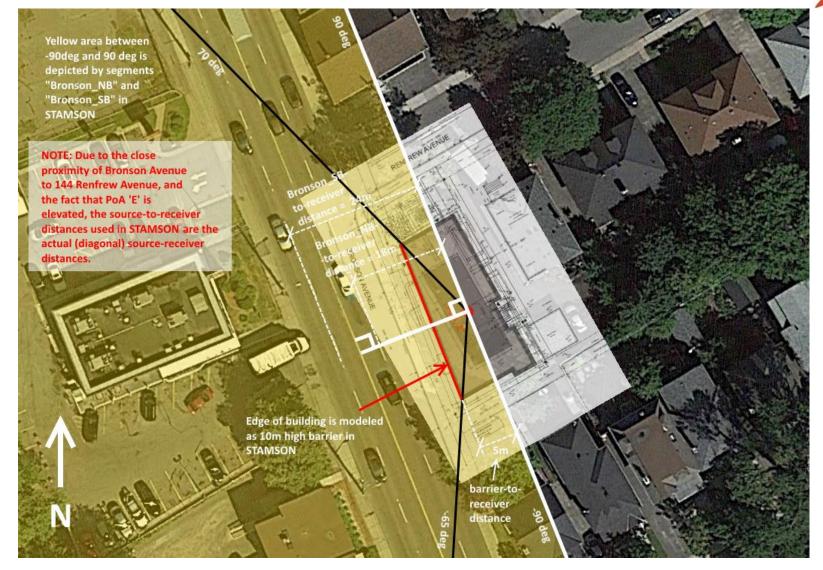

"Provide sketches for every receiver that clearly show the distance and related angle that were used as input data to Stamson."

The attached figures are provided to fulfil this request. Of note, for PoA 'E' in the post-mitigation scenario (see attached Figures 8 and 10), due to varying angles and barrier layouts associated with both Bronson Avenue and Highway 417, the barrier-to-receiver distance is approximated as 3m for Bronson Avenue, and 4m for Highway 417.

Figure 7: PoA 'E' - Distances and Angles Associated with Highway 417. (Pre-Mitigation)

Figure 8: PoA 'E' - Distances and Angles Associated with Bronson Avenue. (Post-Mitigation)

Figure 9: PoA 'E' - Distances and Angles Associated with Highway 417. (Post-Mitigation)