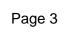

"Provide sketches for every receiver that clearly show the distance and related angle that were used as input data to Stamson."

The attached figures are provided to fulfil this request. Of note, for PoA 'E' in the post-mitigation scenario (see attached Figures 8 and 10), due to varying angles and barrier layouts associated with both Bronson Avenue and Highway 417, the barrier-to-receiver distance is approximated as 3m for Bronson Avenue, and 4m for Highway 417.

Martin Villeneuve, P.Eng.

Mart Villan

Senior Engineer

Figure 1: PoA 'A' - Distances and Angles Associated with Bronson Avenue.

Figure 2: PoA 'B' - Distances and Angles Associated with Bronson Avenue.

Figure 3: PoA 'C' - Distances and Angles Associated with Bronson Avenue.