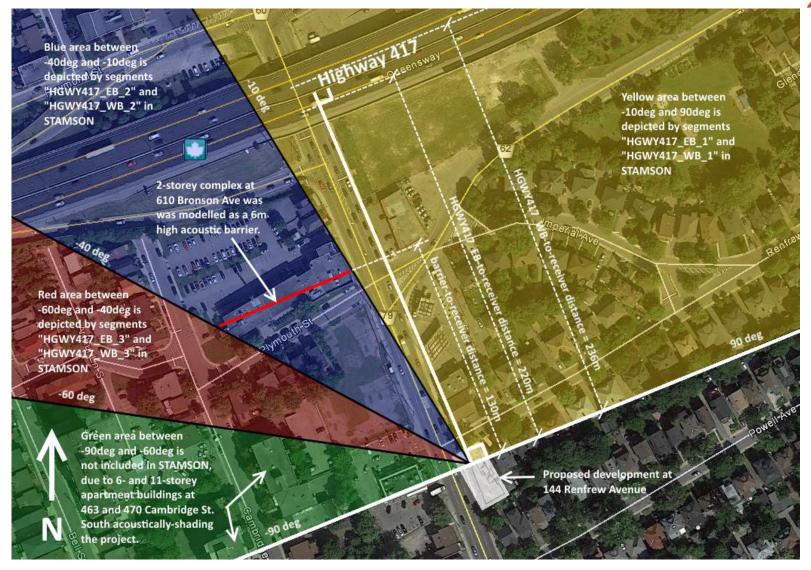

"Provide sketches for every receiver that clearly show the distance and related angle that were used as input data to Stamson."

The attached figures are provided to fulfil this request. Of note, for PoA 'E' in the post-mitigation scenario (see attached Figures 8 and 10), due to varying angles and barrier layouts associated with both Bronson Avenue and Highway 417, the barrier-to-receiver distance is approximated as 3m for Bronson Avenue, and 4m for Highway 417.

Figure 4: PoA 'A', 'B' and 'C' - Distances and Angles Associated with Highway 417.

Figure 5: PoA 'D' - Distances and Angles Associated with Highway 417.

Figure 6: PoA 'E' - Distances and Angles Associated with Bronson Avenue. (Pre-Mitigation)