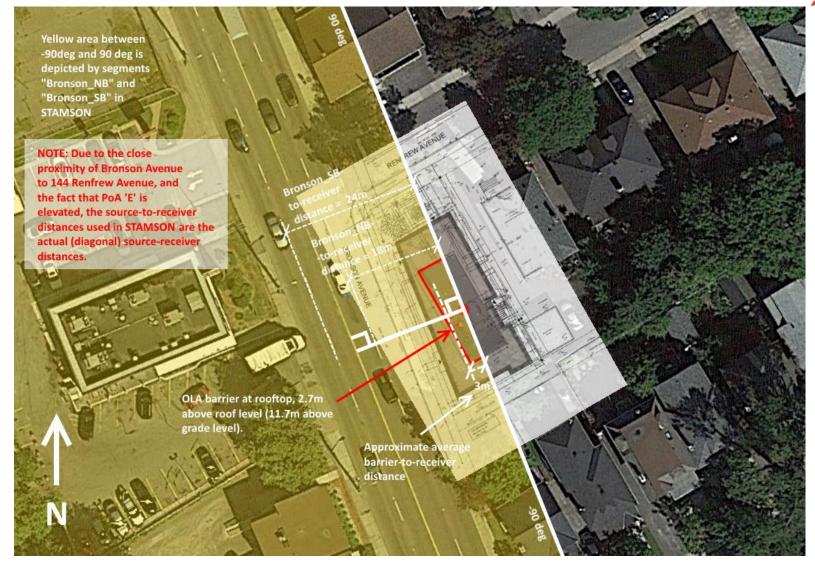

Figure 7: PoA 'E' - Distances and Angles Associated with Highway 417. (Pre-Mitigation)

Figure 8: PoA 'E' - Distances and Angles Associated with Bronson Avenue. (Post-Mitigation)

Figure 9: PoA 'E' - Distances and Angles Associated with Highway 417. (Post-Mitigation)

"Provide sketches for every receiver that clearly show the distance and related angle that were used as input data to Stamson."

The attached figures are provided to fulfil this request. Of note, for PoA 'E' in the post-mitigation scenario (see attached Figures 8 and 10), due to varying angles and barrier layouts associated with both Bronson Avenue and Highway 417, the barrier-to-receiver distance is approximated as 3m for Bronson Avenue, and 4m for Highway 417.