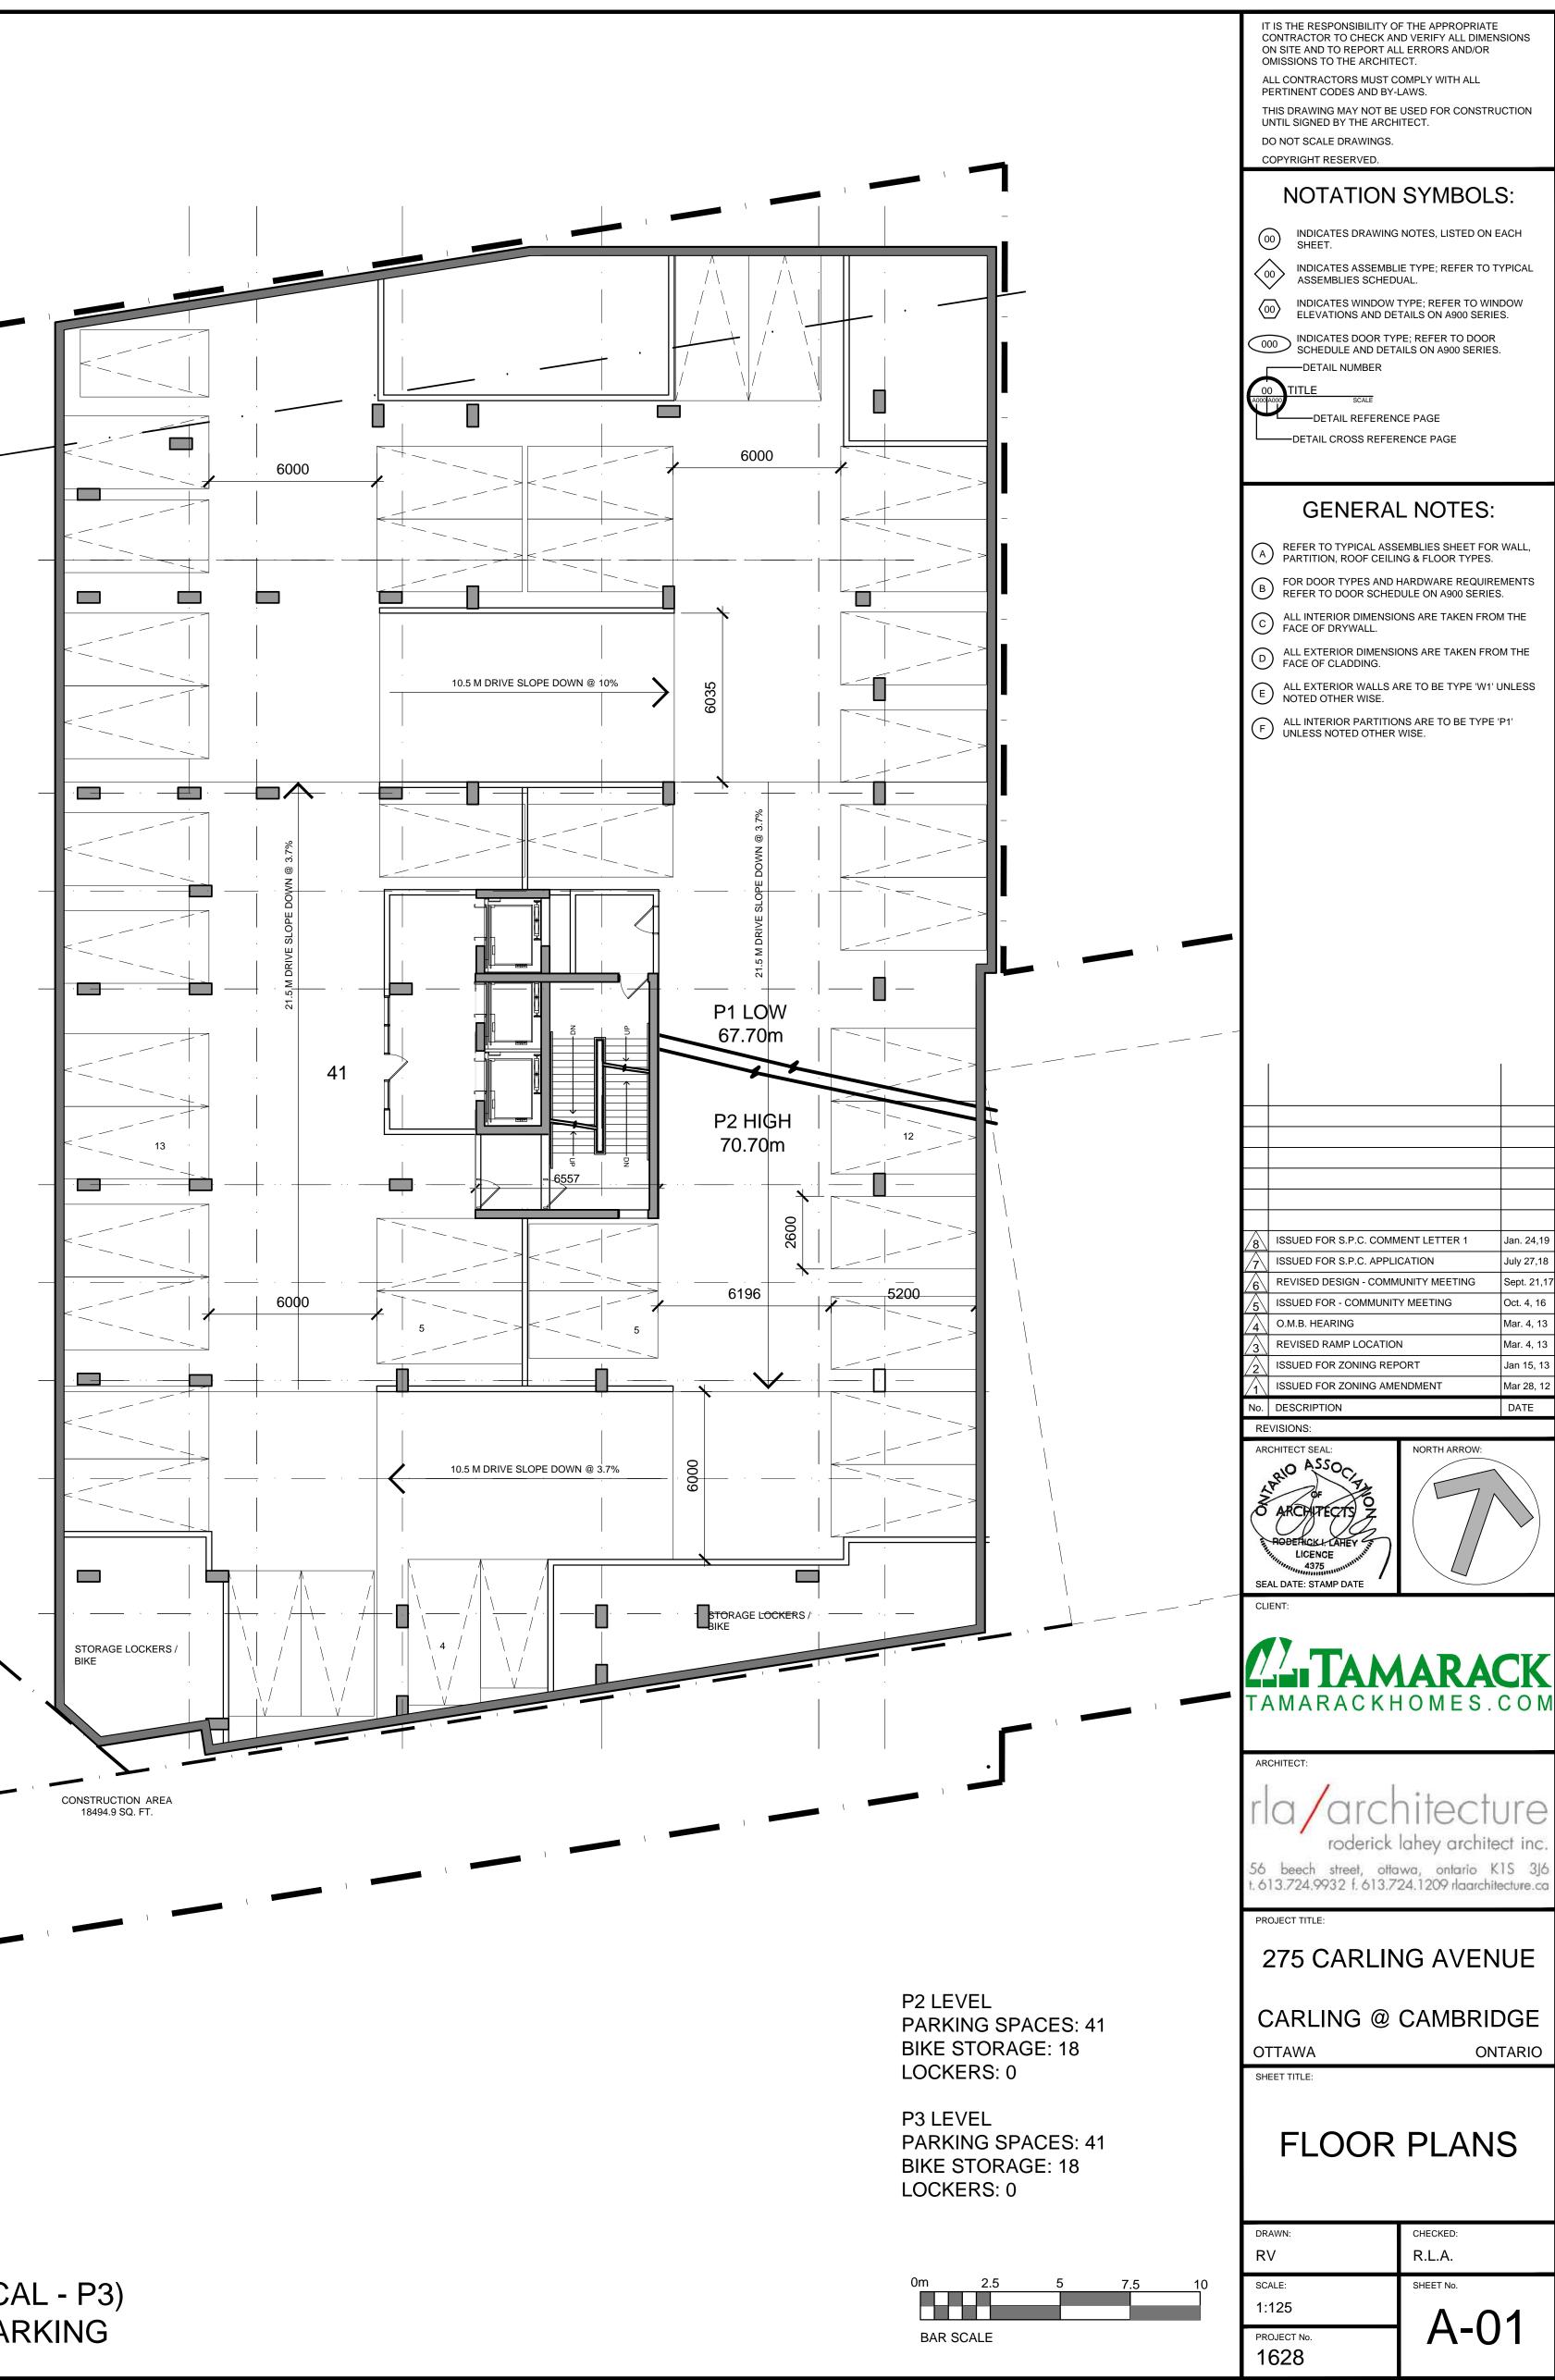

### P2 LEVEL (TYPICAL - P3) **RESIDENTIAL PARKING**

| TES:                            |
|---------------------------------|
| SHEET FOR WALL,<br>OR TYPES.    |
| RE REQUIREMENTS<br>A900 SERIES. |
| TAKEN FROM THE                  |
| TAKEN FROM THE                  |
| TYPE 'W1' UNLESS                |
| O BE TYPE 'P1'                  |