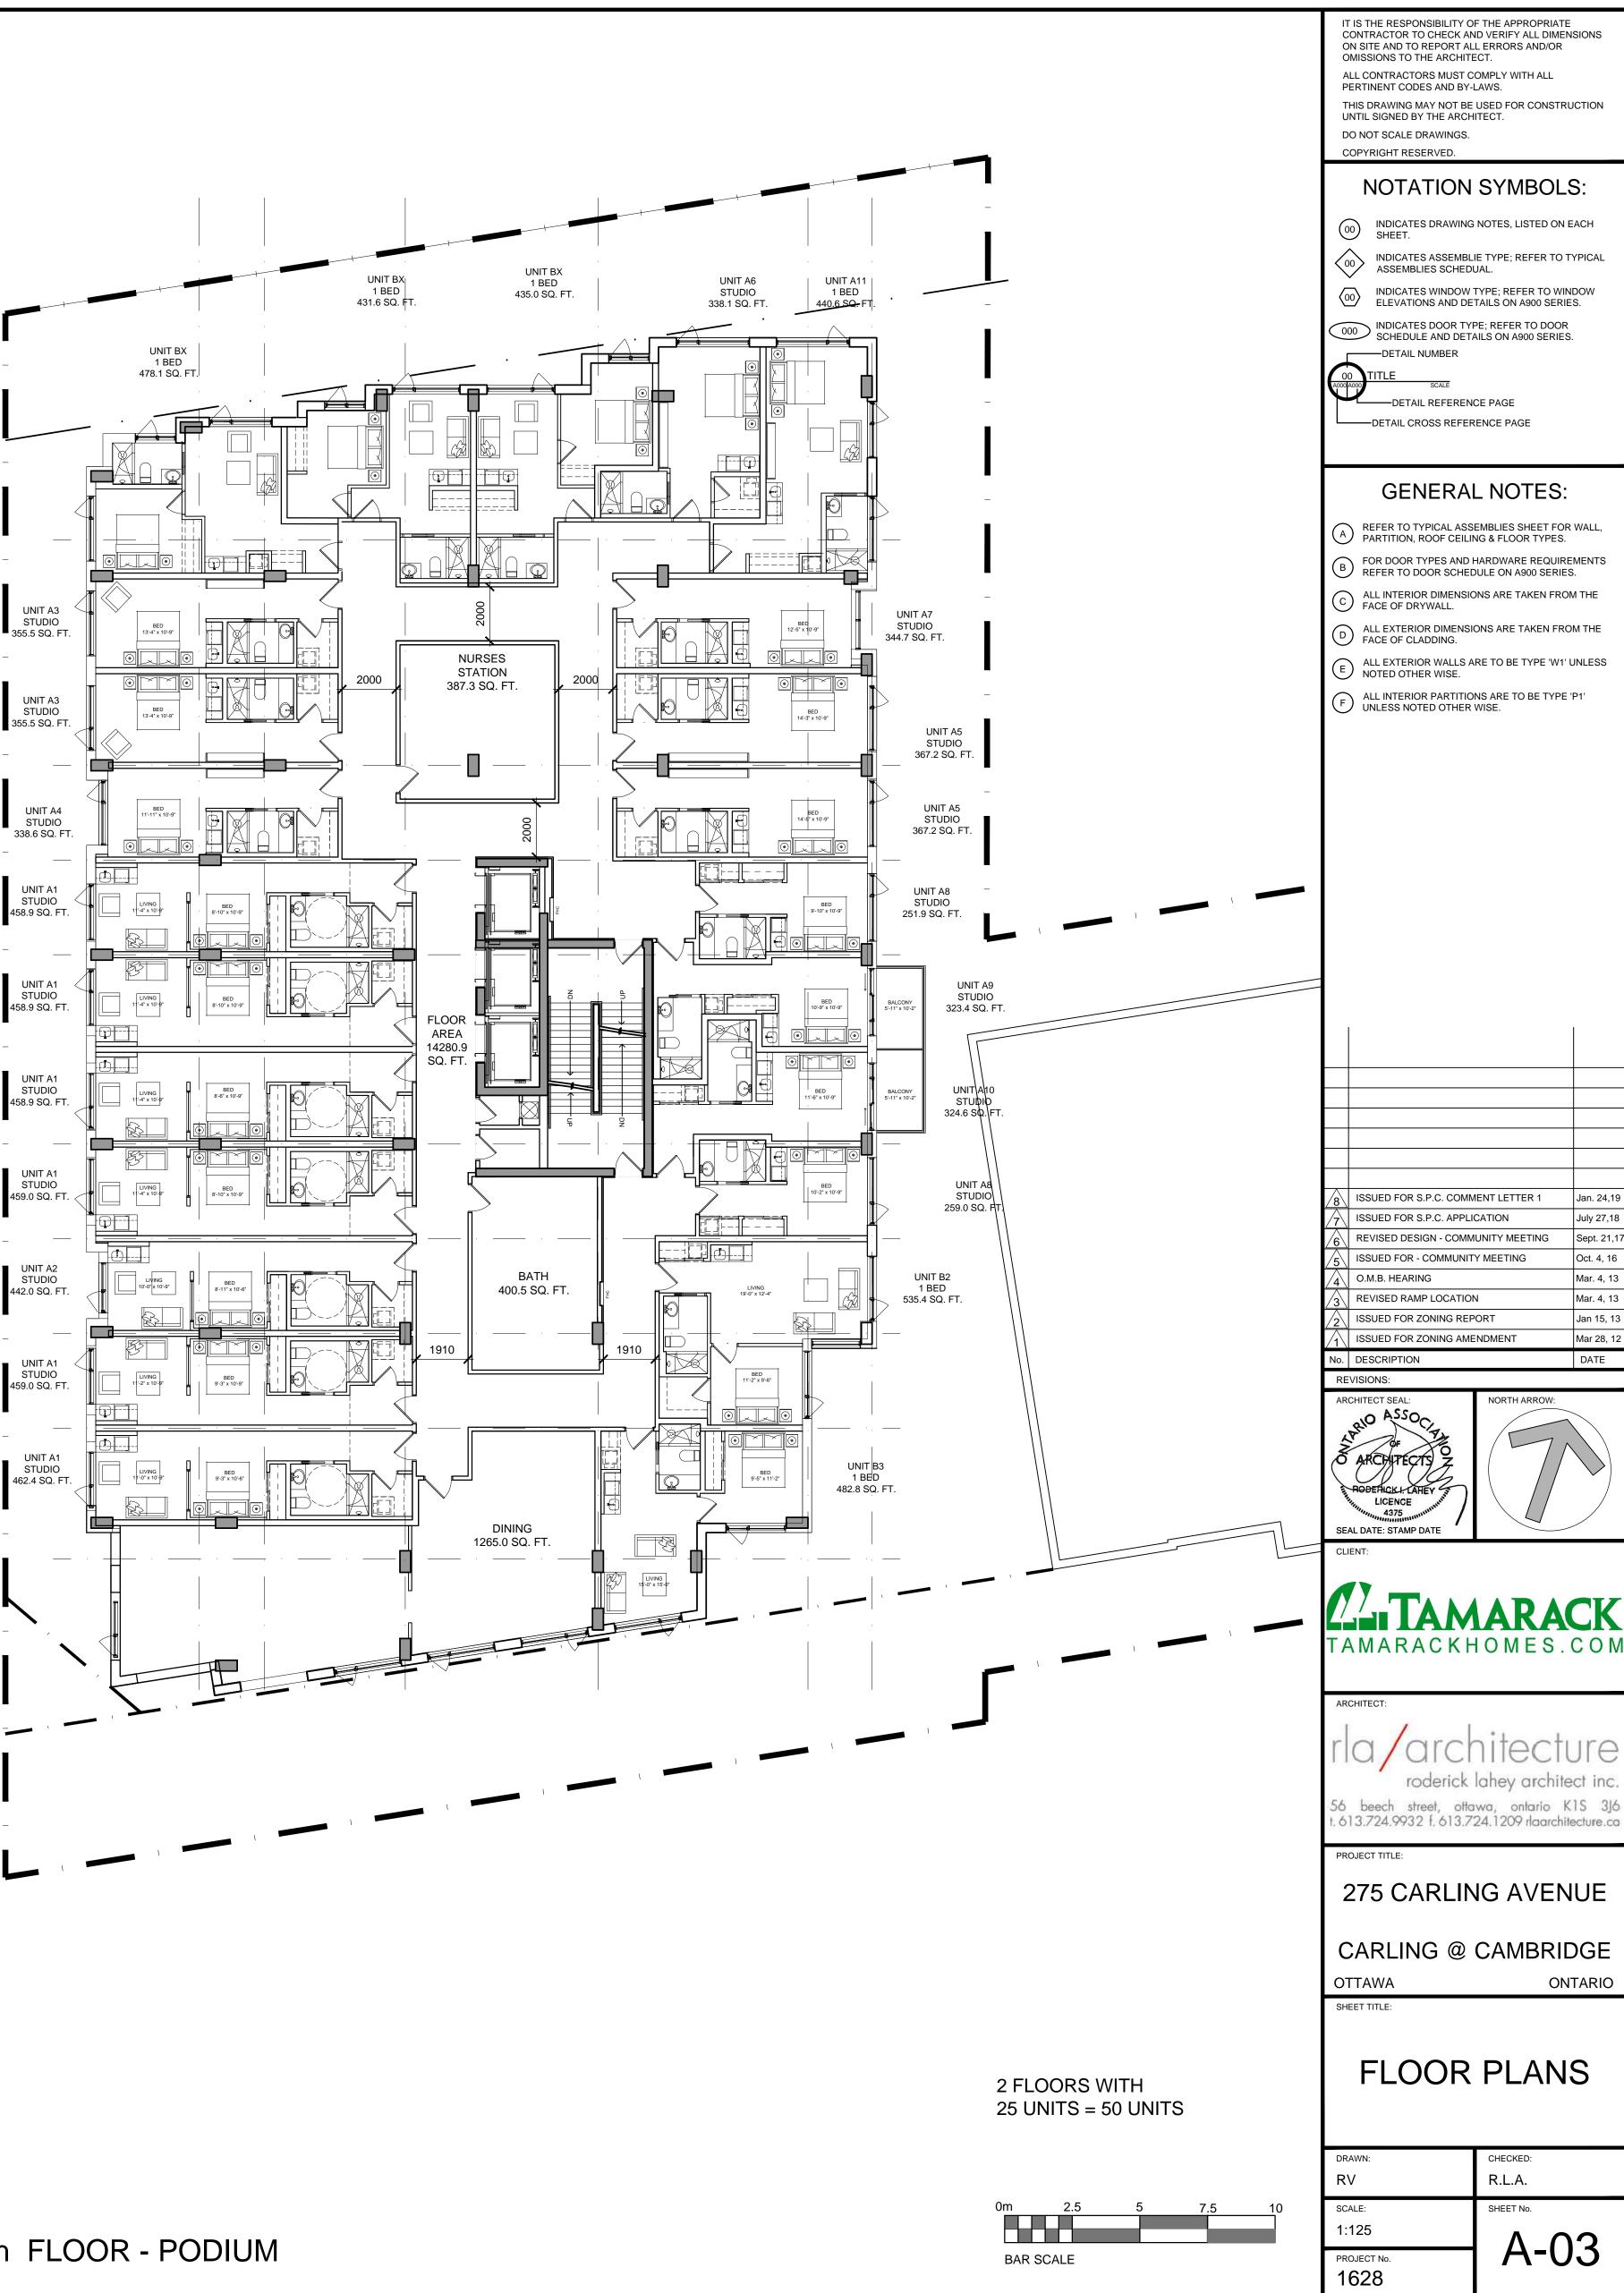

|
| TYPE 'W1' UNLESS                |
| O BE TYPE 'P1'                  |



# P1 LEVEL **RESIDENTIAL PARKING**

PAPER SIZE: ISO Full Bleed B1 (707.00 X 1000.00 M PD DATE: Wednesday, January 23, 2019

PLOT SCALE: 1:1

| TES:                            |
|---------------------------------|
| SHEET FOR WALL,<br>OR TYPES.    |
| RE REQUIREMENTS<br>A900 SERIES. |
| TAKEN FROM THE                  |
| TAKEN FROM THE                  |
| TYPE 'W1' UNLESS                |
| O BE TYPE 'P1'                  |

| TER 1  | Jan. 24,19  |
|--------|-------------|
|        | July 27,18  |
| EETING | Sept. 21,17 |
| IG     | Oct. 4, 16  |
|        | Mar. 4, 13  |
|        | Mar. 4, 13  |
|        | Jan 15, 13  |
|        | Mar 28, 12  |
|        | DATE        |
|        |             |





2nd & 3th FLOOR - PODIUM

PEN STYLE: 0-RLA-MASTER-100%.ctb

| TES:                            |
|---------------------------------|
| SHEET FOR WALL,<br>OR TYPES.    |
| RE REQUIREMENTS<br>A900 SERIES. |
| TAKEN FROM THE                  |
| TAKEN FROM THE                  |
| TYPE 'W1' UNLESS                |
| O BE TYPE 'P1'                  |

| TER 1  | Jan. 24,19  |
|--------|-------------|
|        | July 27,18  |
| EETING | Sept. 21,17 |
| IG     | Oct. 4, 16  |
|        | Mar. 4, 13  |
|        | Mar. 4, 13  |
|        | Jan 15, 13  |
|        | Mar 28, 12  |
|        | DATE        |
|        |             |



PAPER SIZE: ISO Full Bleed B1 (707.00 X 1000.00 M M) OT DATE: Wednesday, January 23, 2019

| TES:                            |
|---------------------------------|
| SHEET