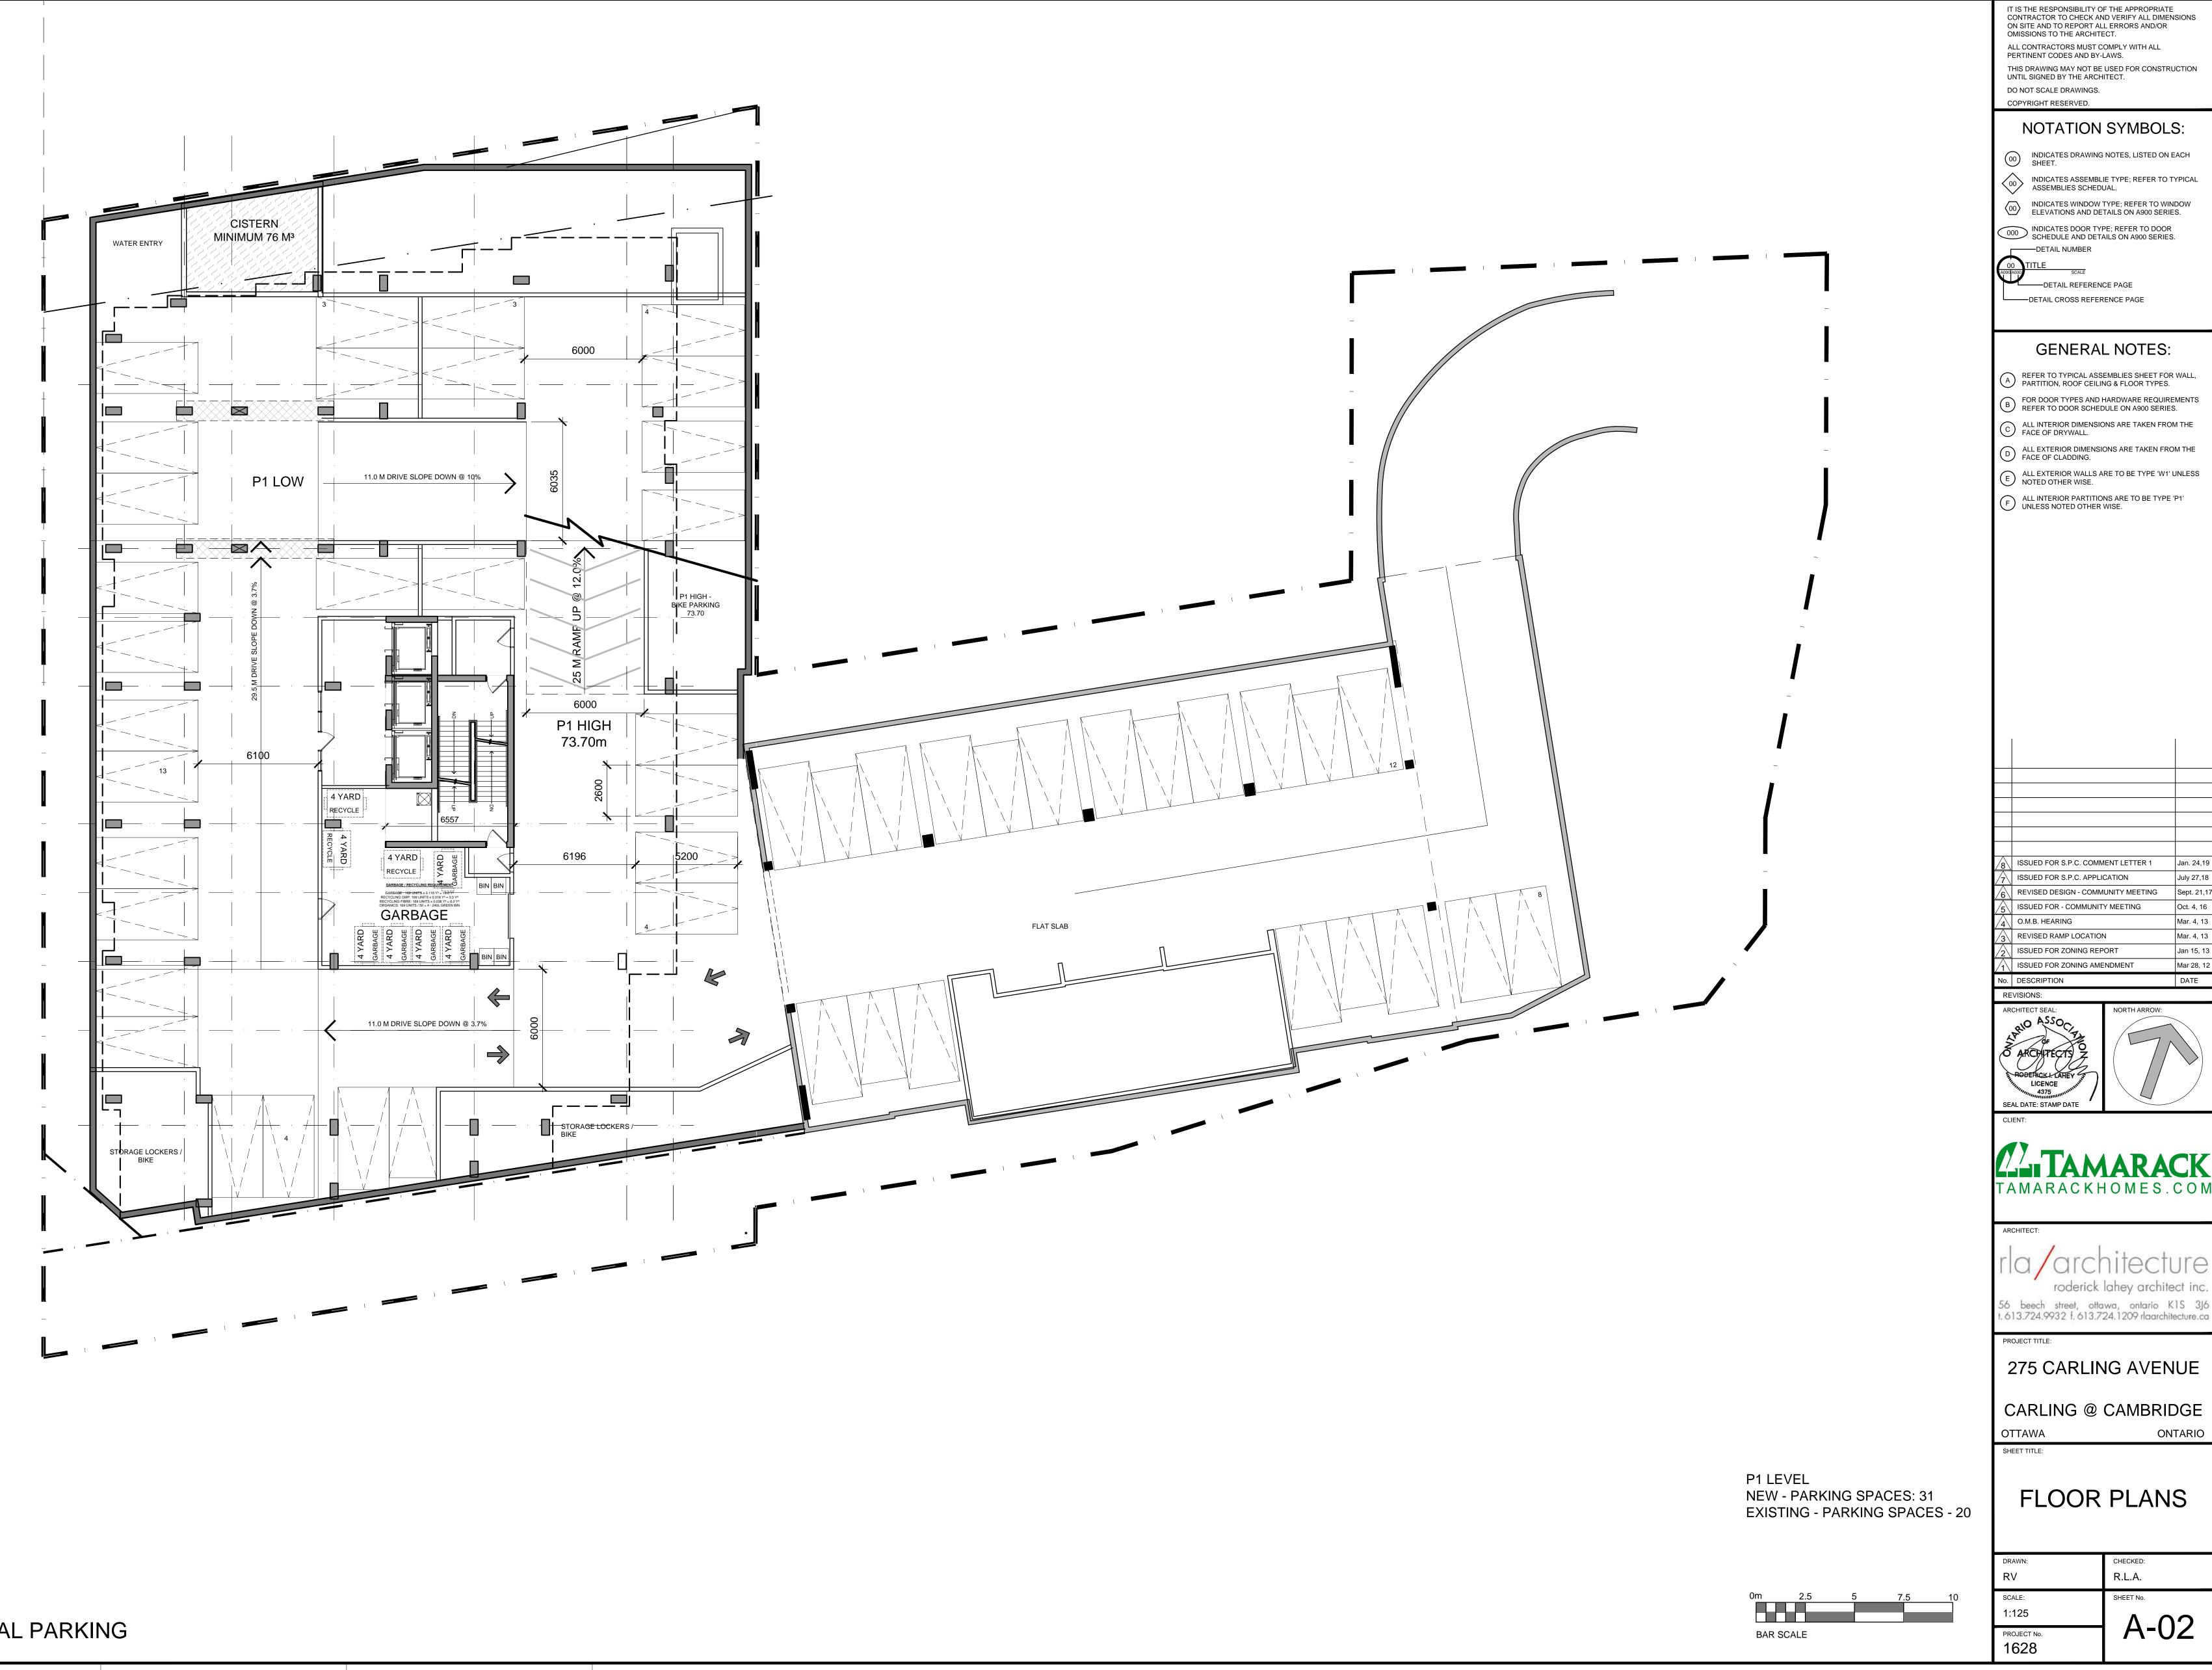

# P1 LEVEL **RESIDENTIAL PARKING**

PAPER SIZE: ISO Full Bleed B1 (707.00 X 1000.00 M PD DATE: Wednesday, January 23, 2019

PLOT SCALE: 1:1

| TES:                            |
|---------------------------------|
| SHEET FOR WALL,<br>OR TYPES.    |
| RE REQUIREMENTS<br>A900 SERIES. |
| TAKEN FROM THE                  |
| TAKEN FROM THE                  |
| TYPE 'W1' UNLESS                |
| O BE TYPE 'P1'                  |