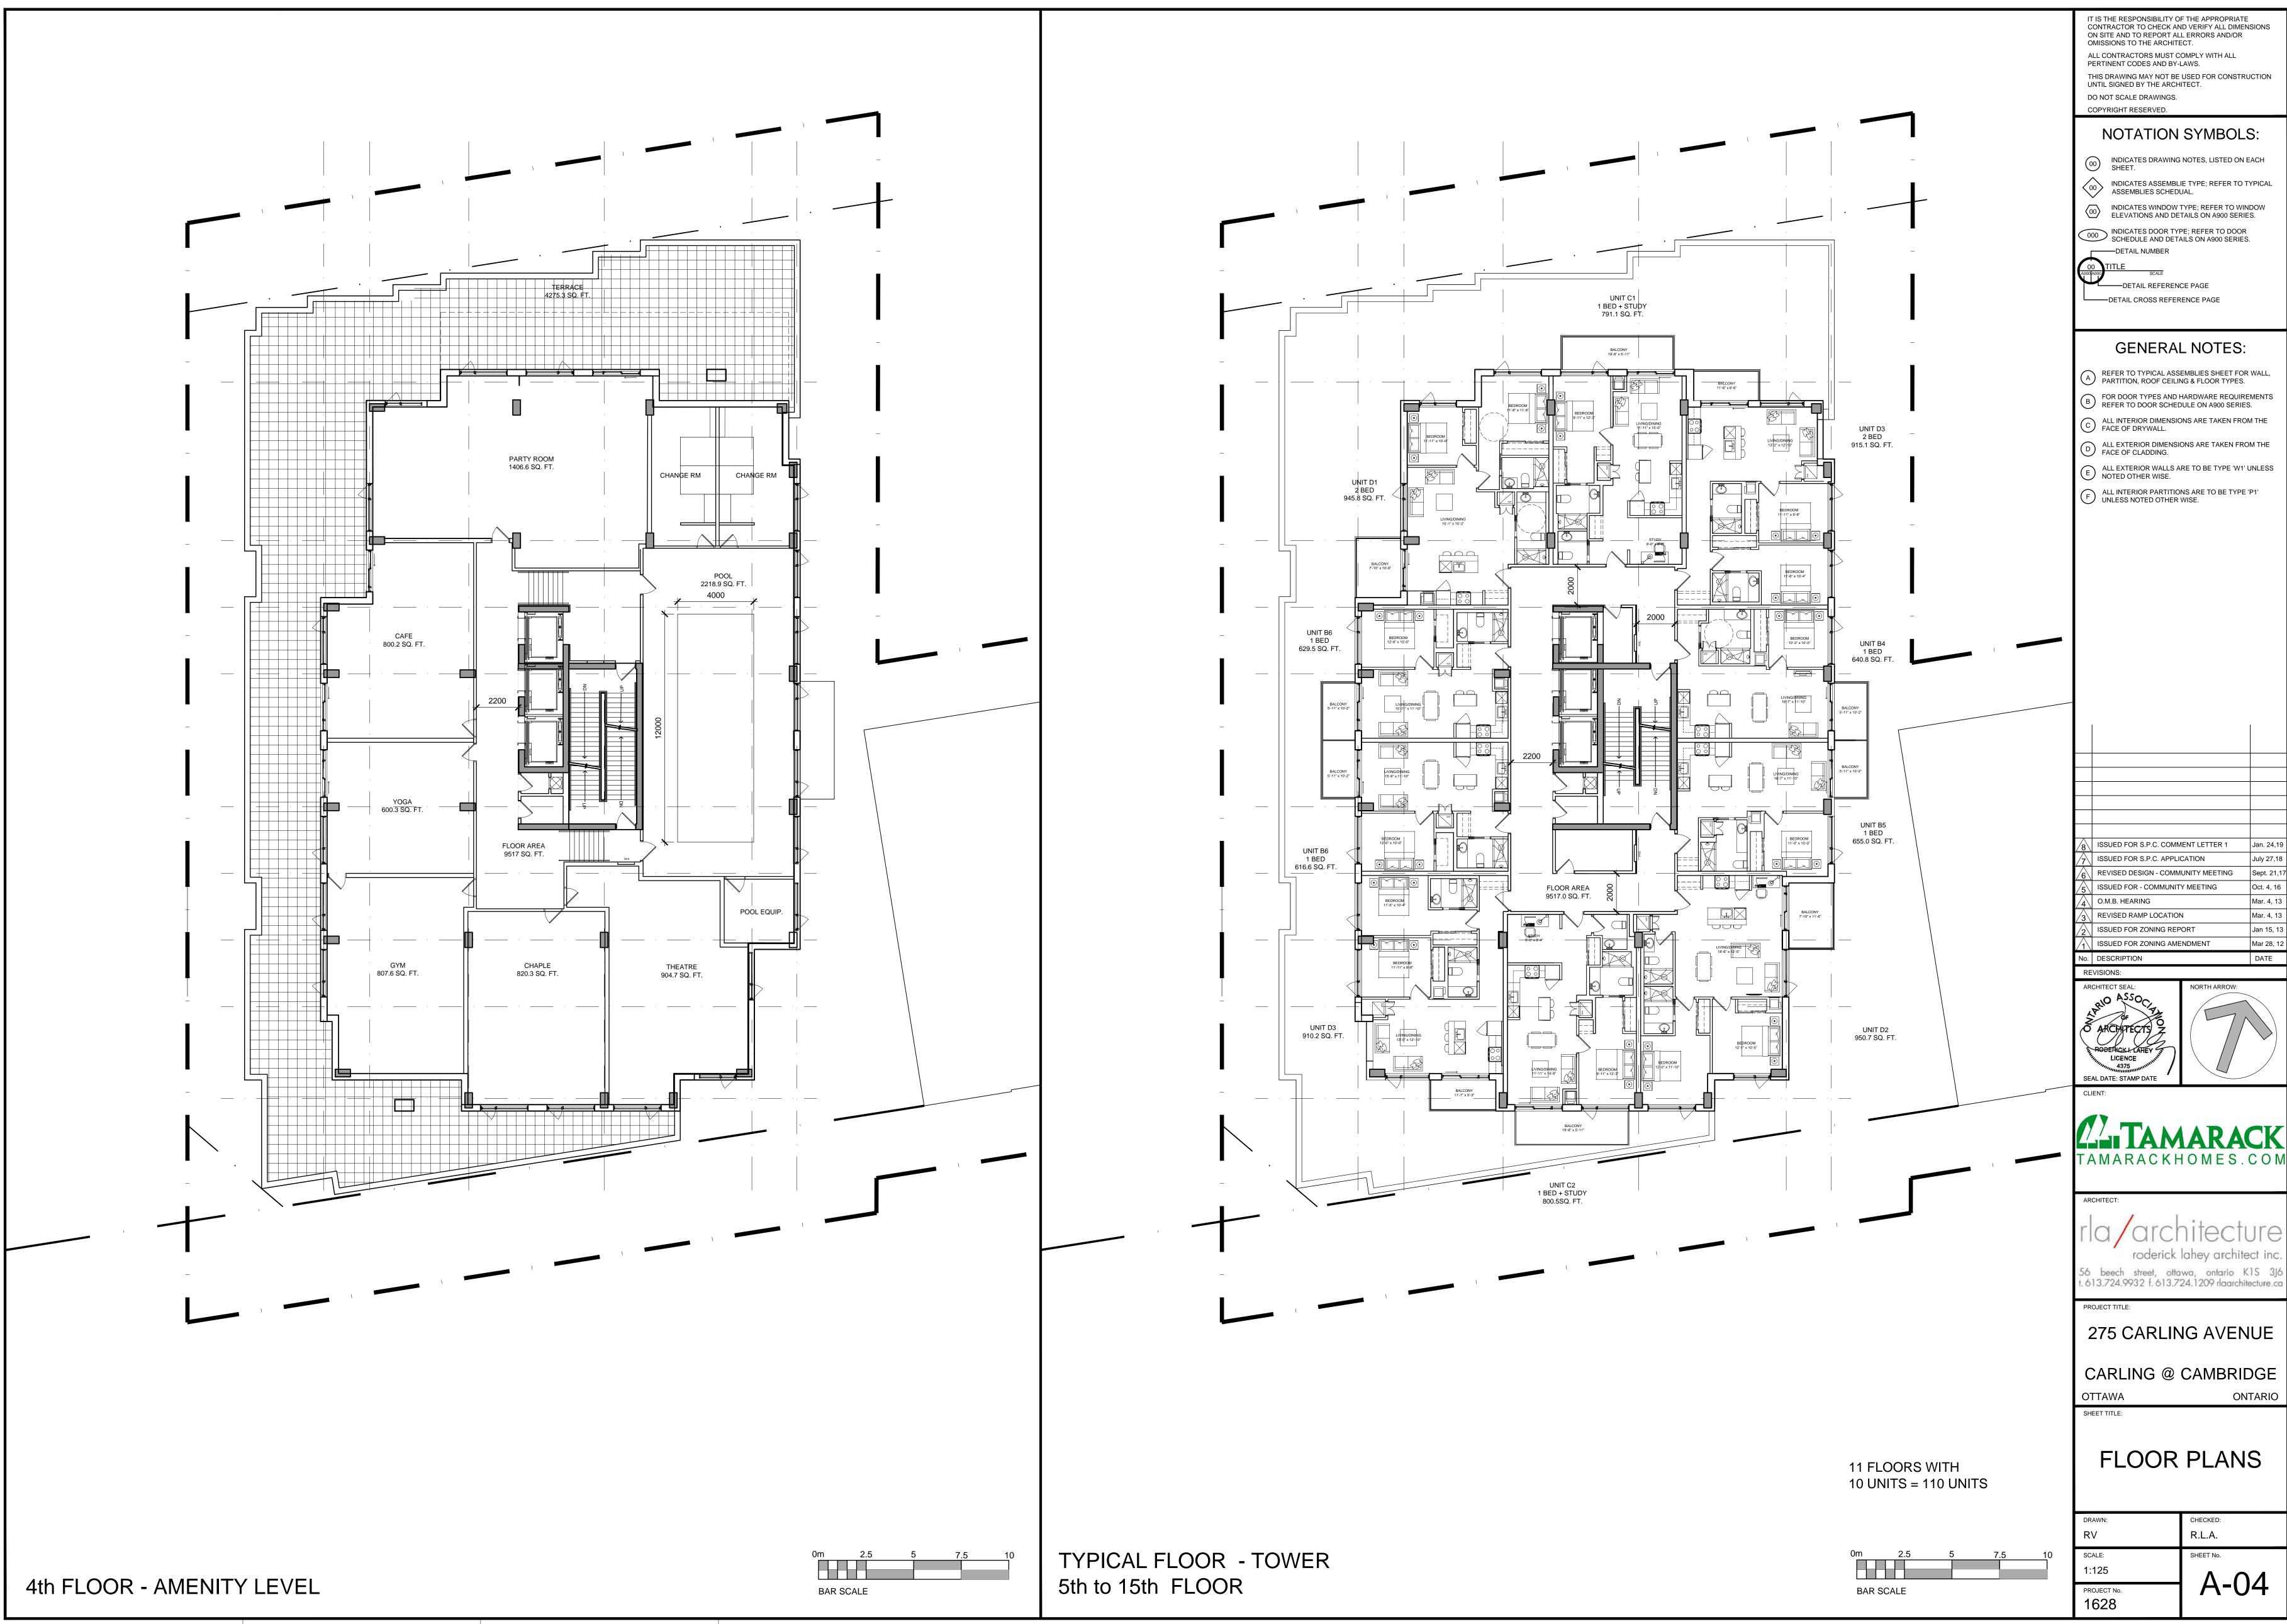

| Oct. 4, 16  |
|        | Mar. 4, 13  |
|        | Mar. 4, 13  |
|        | Jan 15, 13  |
|        | Mar 28, 12  |
|        | DATE        |
|        |             |





2nd & 3th FLOOR - PODIUM

PEN STYLE: 0-RLA-MASTER-100%.ctb

| TES:                            |
|---------------------------------|
| SHEET FOR WALL,<br>OR TYPES.    |
| RE REQUIREMENTS<br>A900 SERIES. |
| TAKEN FROM THE                  |
| TAKEN FROM THE                  |
| TYPE 'W1' UNLESS                |
| O BE TYPE 'P1'                  |

| TER 1  | Jan. 24,19  |
|--------|-------------|
|        | July 27,18  |
| EETING | Sept. 21,17 |
| IG     | Oct. 4, 16  |
|        | Mar. 4, 13  |
|        | Mar. 4, 13  |
|        | Jan 15, 13  |
|        | Mar 28, 12  |
|        | DATE        |
|        |             |



PAPER SIZE: ISO Full Bleed B1 (707.00 X 1000.00 M M) OT DATE: Wednesday, January 23, 2019

| TES:                            |
|---------------------------------|
| SHEET FOR WALL,<br>OR TYPES.    |
| RE REQUIREMENTS<br>A900 SERIES. |
| TAKEN FROM THE                  |
| TAKEN FROM THE                  |
| TYPE 'W1' UNLESS                |
| O BE TYPE 'P1'                  |



F:\2016\1628 Carling @ Cambridge (Taggart)\01\_Design Development\1628 Floorplans - 20181214.dwg

Jan. 24,19 July 27,1 Sept. 21, Oct. 4, 16 Mar. 4, 13 Mar. 4, 13 Jan 15, 13 Mar 28, 12 DATE

ONTARIO

A-05