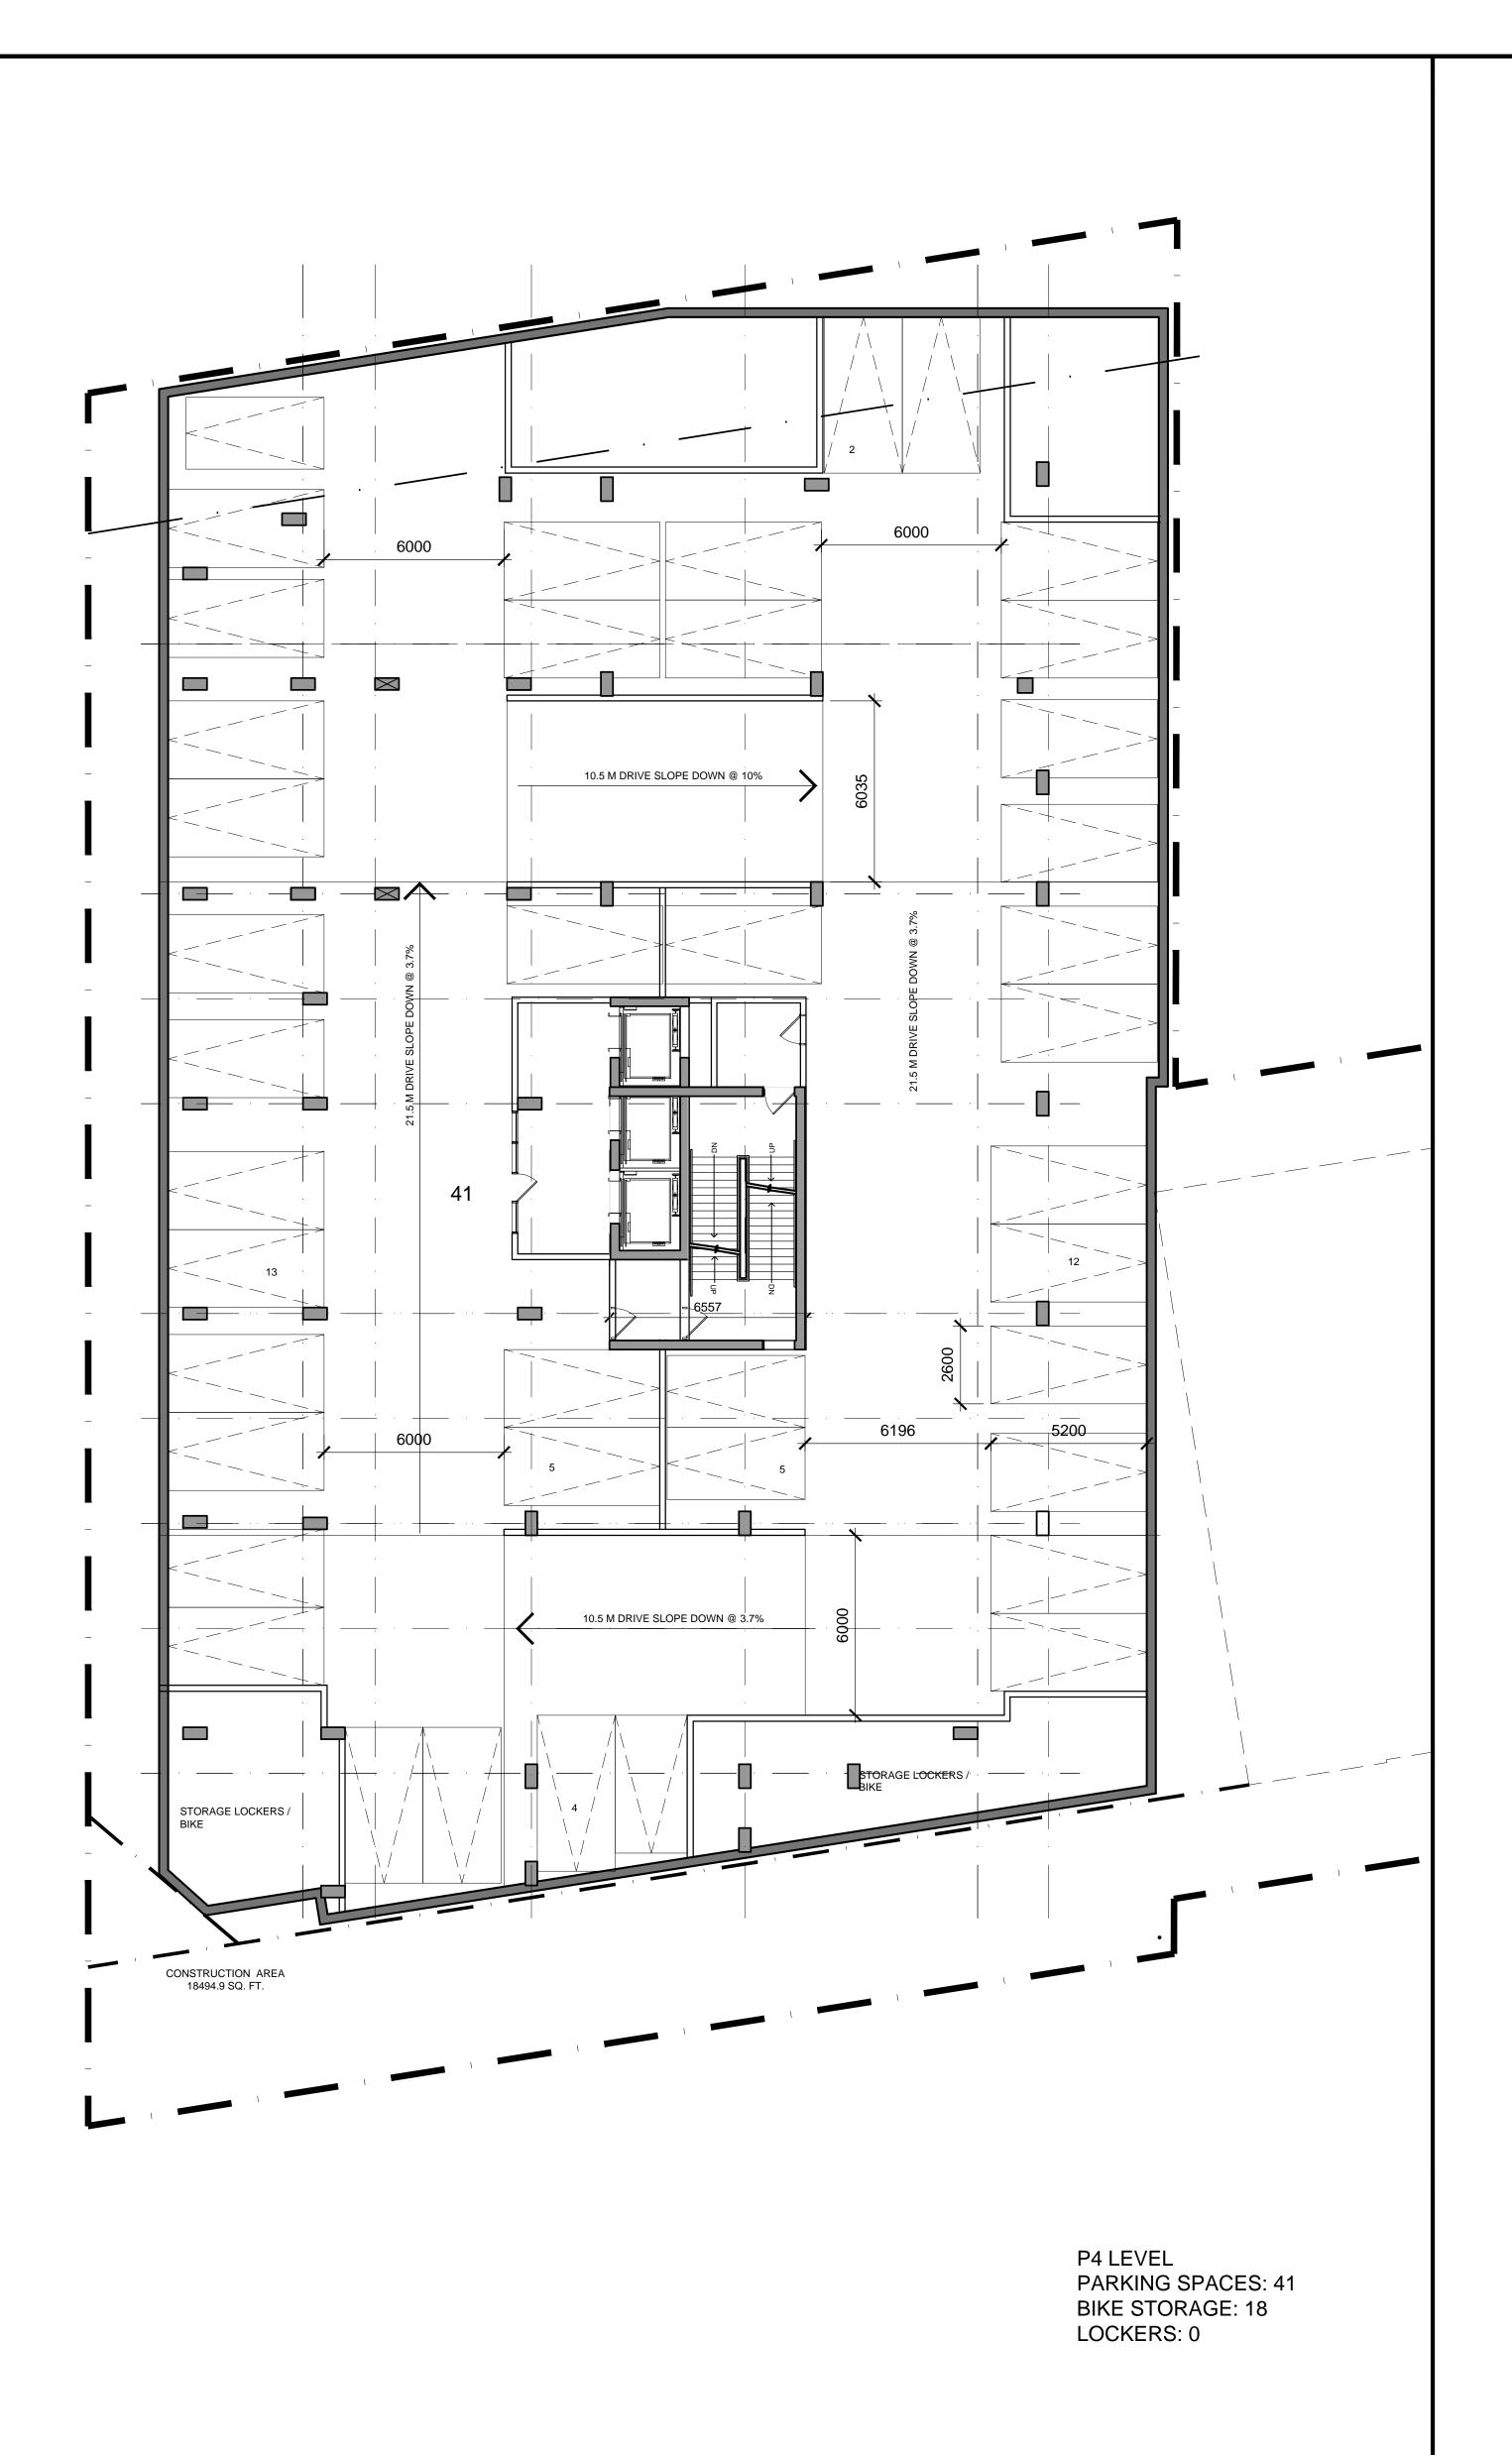

## P4 LEVEL **RESIDENTIAL PARKING**

PAPER SIZE: ISO Full Bleed B1 (707.00 X 1000.00 M PD DATE: Wednesday, January 23, 2019

PLOT SCALE: 1:1