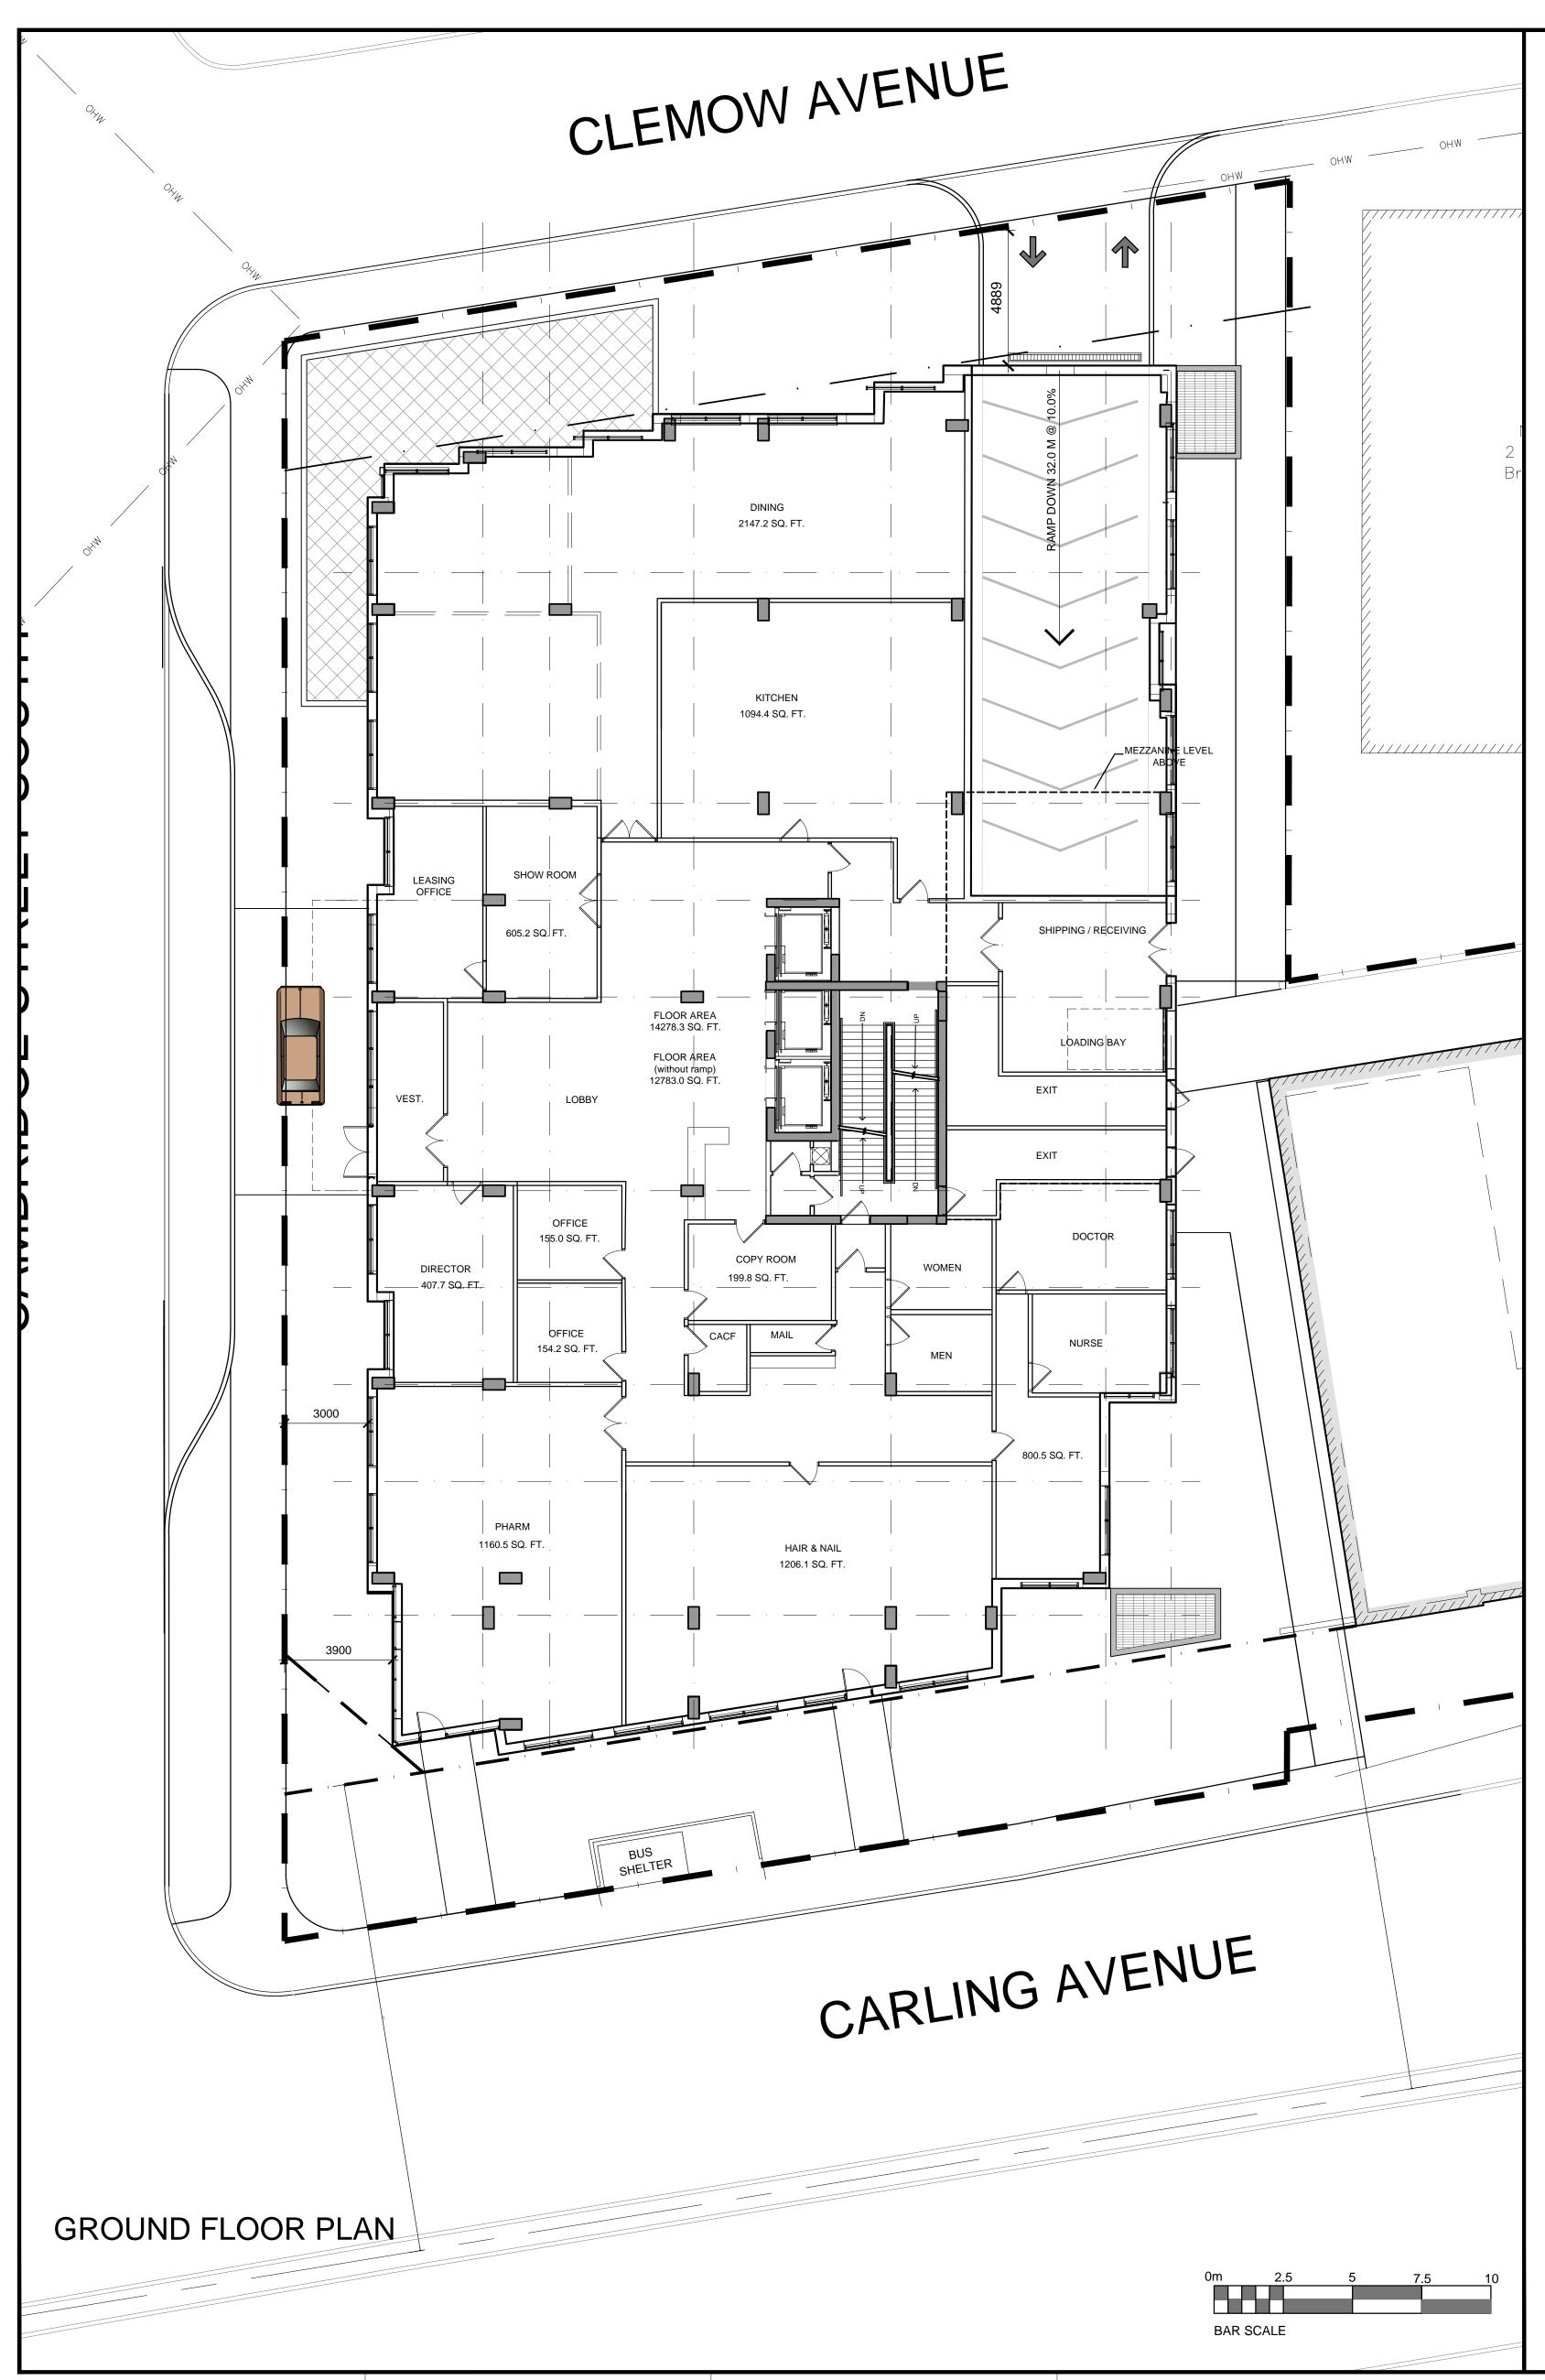

|
| TYPE 'W1' UNLESS                |
| O BE TYPE 'P1'                  |



# P1 LEVEL **RESIDENTIAL PARKING**

PAPER SIZE: ISO Full Bleed B1 (707.00 X 1000.00 M PD DATE: Wednesday, January 23, 2019

PLOT SCALE: 1:1

| TES:                            |
|---------------------------------|
| SHEET FOR WALL,<br>OR TYPES.    |
| RE REQUIREMENTS<br>A900 SERIES. |
| TAKEN FROM THE                  |
| TAKEN FROM THE                  |
| TYPE 'W1' UNLESS                |
| O BE TYPE 'P1'                  |

| TER 1  | Jan. 24,19  |
|--------|-------------|
|        | July 27,18  |
| EETING | Sept. 21,17 |
| IG     | Oct. 4, 16  |
|        | Mar. 4, 13  |
|        | Mar. 4, 13  |
|        | Jan 15, 13  |
|        | Mar 28, 12  |
|        | DATE        |
|        |             |





2nd & 3th FLOOR - PODIUM

PEN STYLE: 0-RLA-MASTER-100%.ctb

| TES:                            |
|---------------------------------|
| SHEET FOR WALL,<br>OR TYPES.    |
| RE REQUIREMENTS<br>A900 SERIES. |
| TAKEN FROM THE                  |
| TAKEN FROM THE                  |
| TYPE 'W1' UNLESS                |
| O BE TYPE 'P1'                  |

| TER 1  | Jan. 24,19  |
|--------|-------------|
|        | July 27,18  |
| EETING | Sept. 21,17 |
| IG     | Oct. 4, 16  |
|        | Mar. 4, 13  |
|        | Mar. 4, 13  |
|        | Jan 15, 13  |
|        | Mar 28, 12  |
|        | DATE        |
|        |             |



PAPER SIZE: ISO Full Bleed B1 (707.00 X 1000.00 M M) OT DATE: Wednesday, January 23, 2019

| TES:                            |
|---------------------------------|
| SHEE