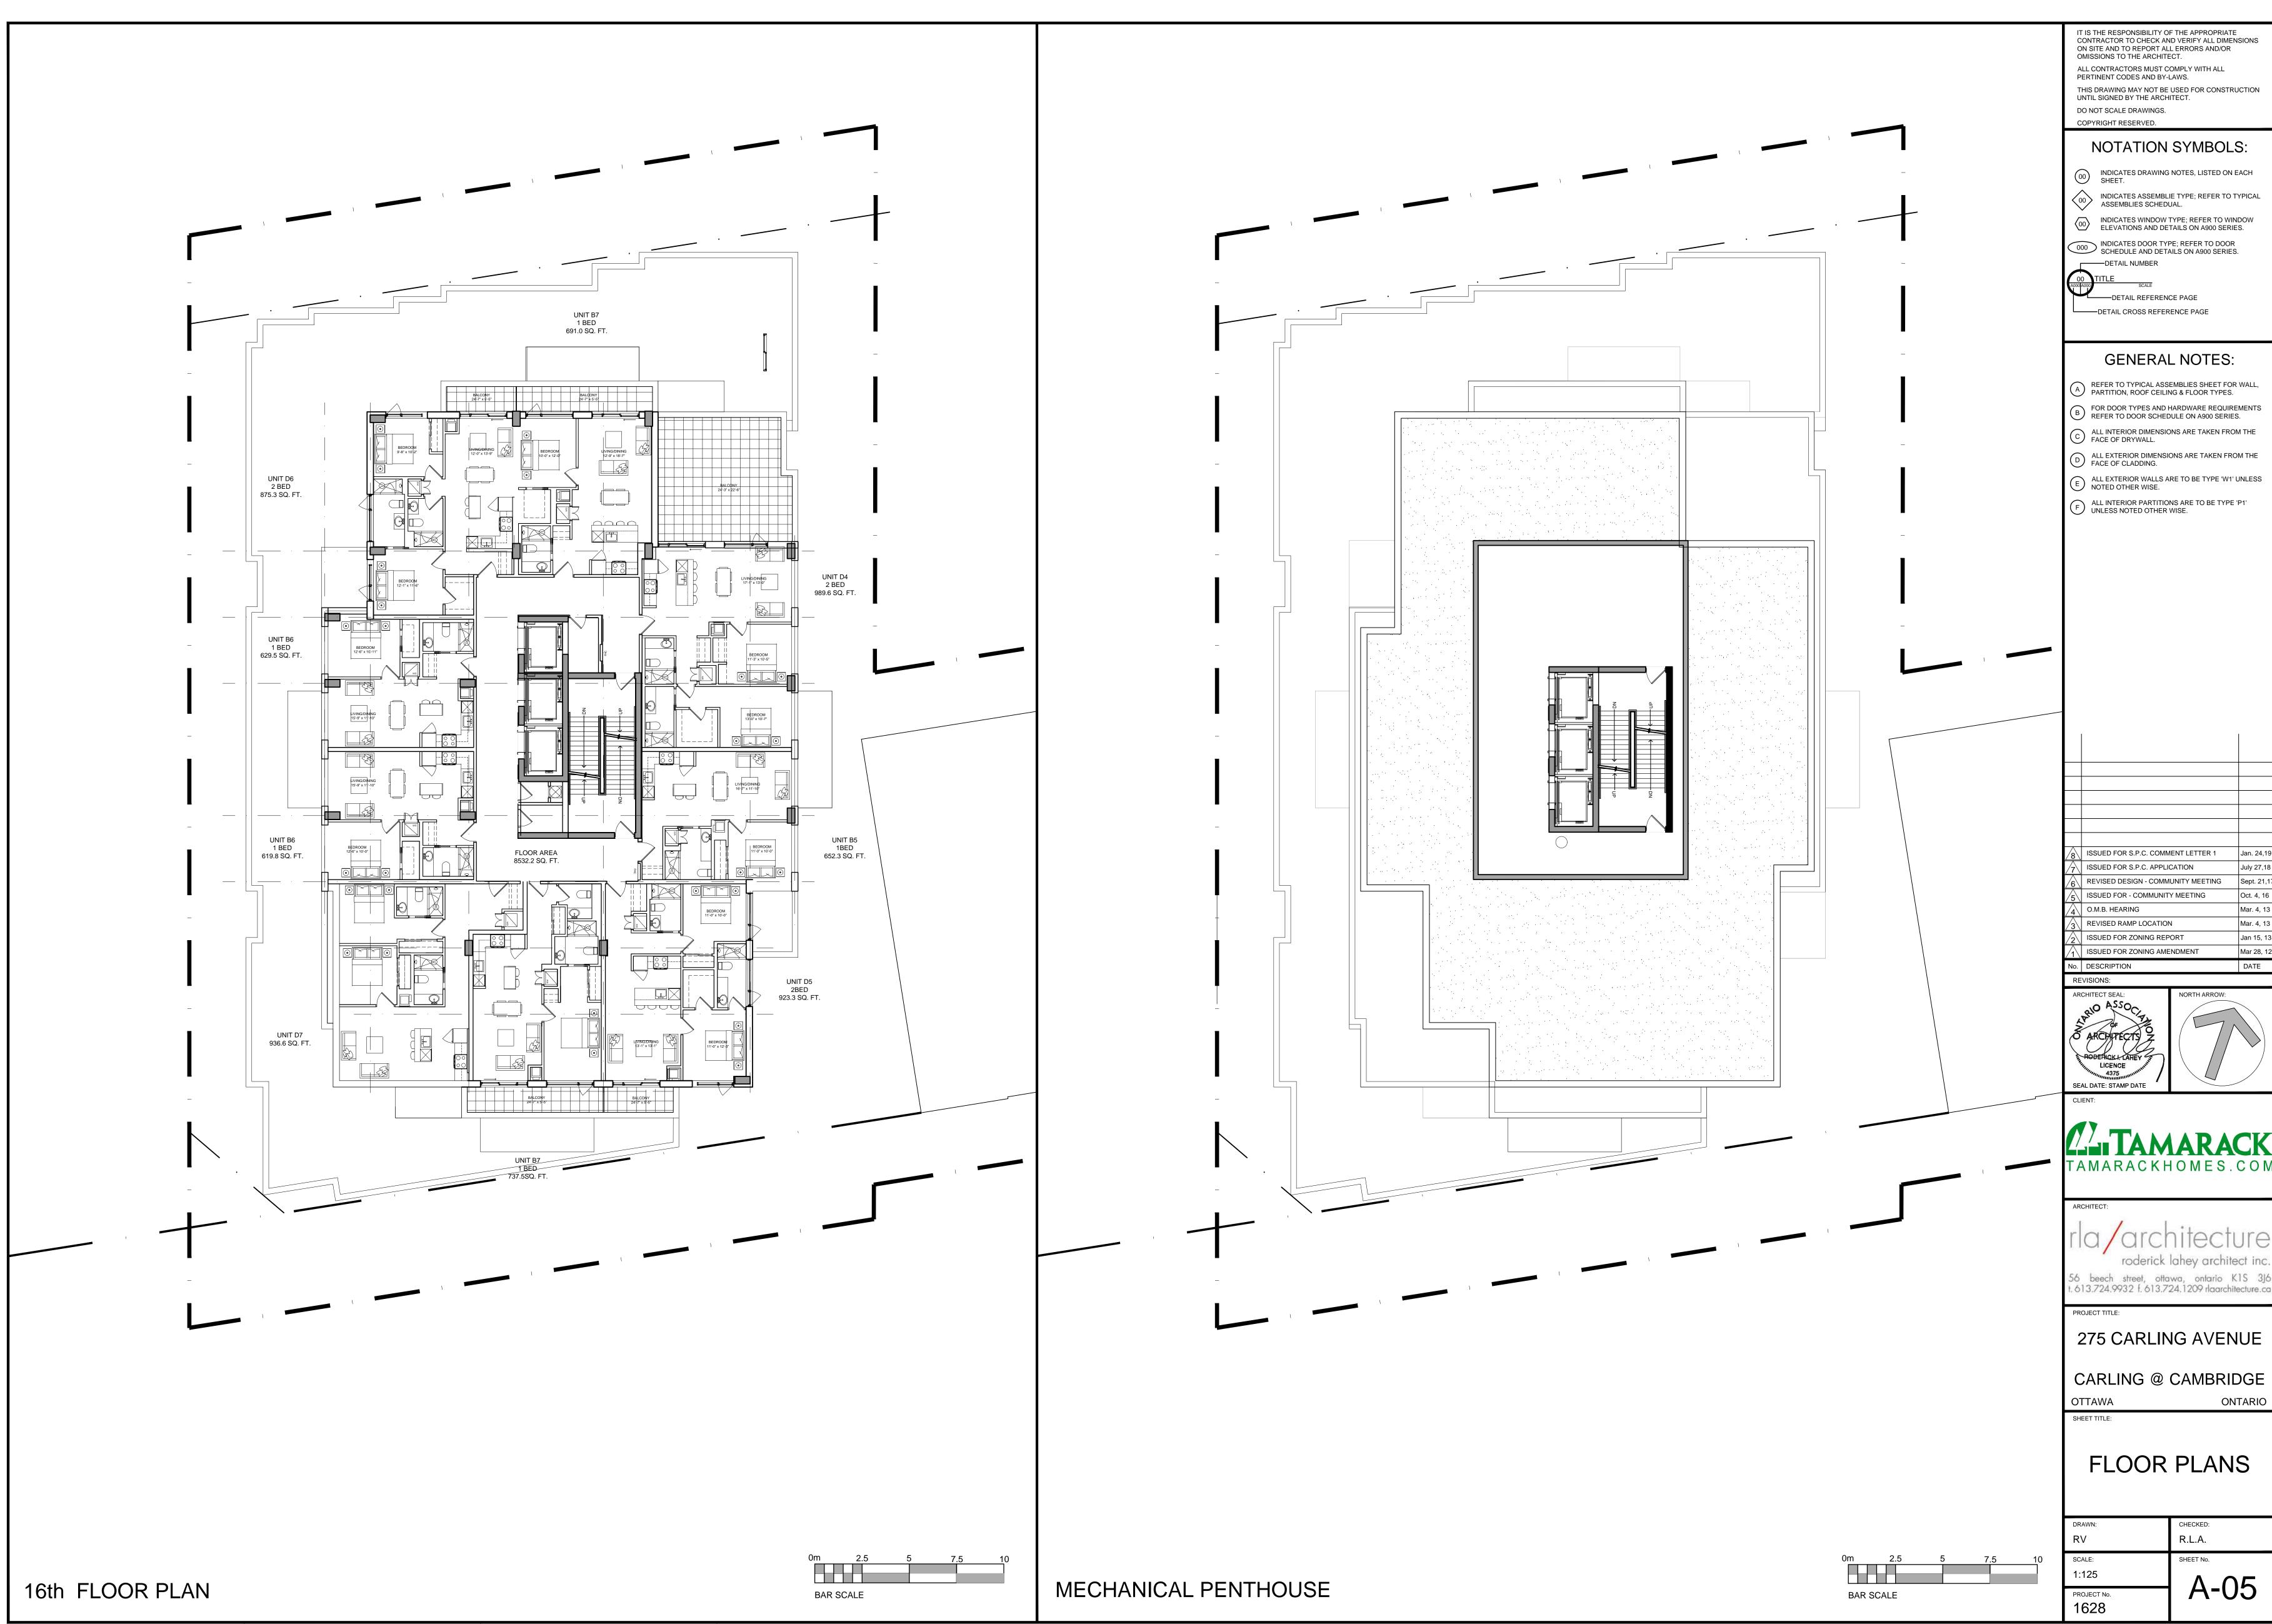

AKEN FROM THE                  |
| TAKEN FROM THE                  |
| TYPE 'W1' UNLESS                |
| O BE TYPE 'P1'                  |

| TER 1  | Jan. 24,19  |
|--------|-------------|
|        | July 27,18  |
| EETING | Sept. 21,17 |
| IG     | Oct. 4, 16  |
|        | Mar. 4, 13  |
|        | Mar. 4, 13  |
|        | Jan 15, 13  |
|        | Mar 28, 12  |
|        | DATE        |
|        |             |



PAPER SIZE: ISO Full Bleed B1 (707.00 X 1000.00 M M) OT DATE: Wednesday, January 23, 2019

| TES:                            |
|---------------------------------|
| SHEET FOR WALL,<br>OR TYPES.    |
| RE REQUIREMENTS<br>A900 SERIES. |
| TAKEN FROM THE                  |
| TAKEN FROM THE                  |
| TYPE 'W1' UNLESS                |
| O BE TYPE 'P1'                  |



F:\2016\1628 Carling @ Cambridge (Taggart)\01\_Design Development\1628 Floorplans - 20181214.dwg

Jan. 24,19 July 27,1 Sept. 21, Oct. 4, 16 Mar. 4, 13 Mar. 4, 13 Jan 15, 13 Mar 28, 12 DATE

ONTARIO

A-05