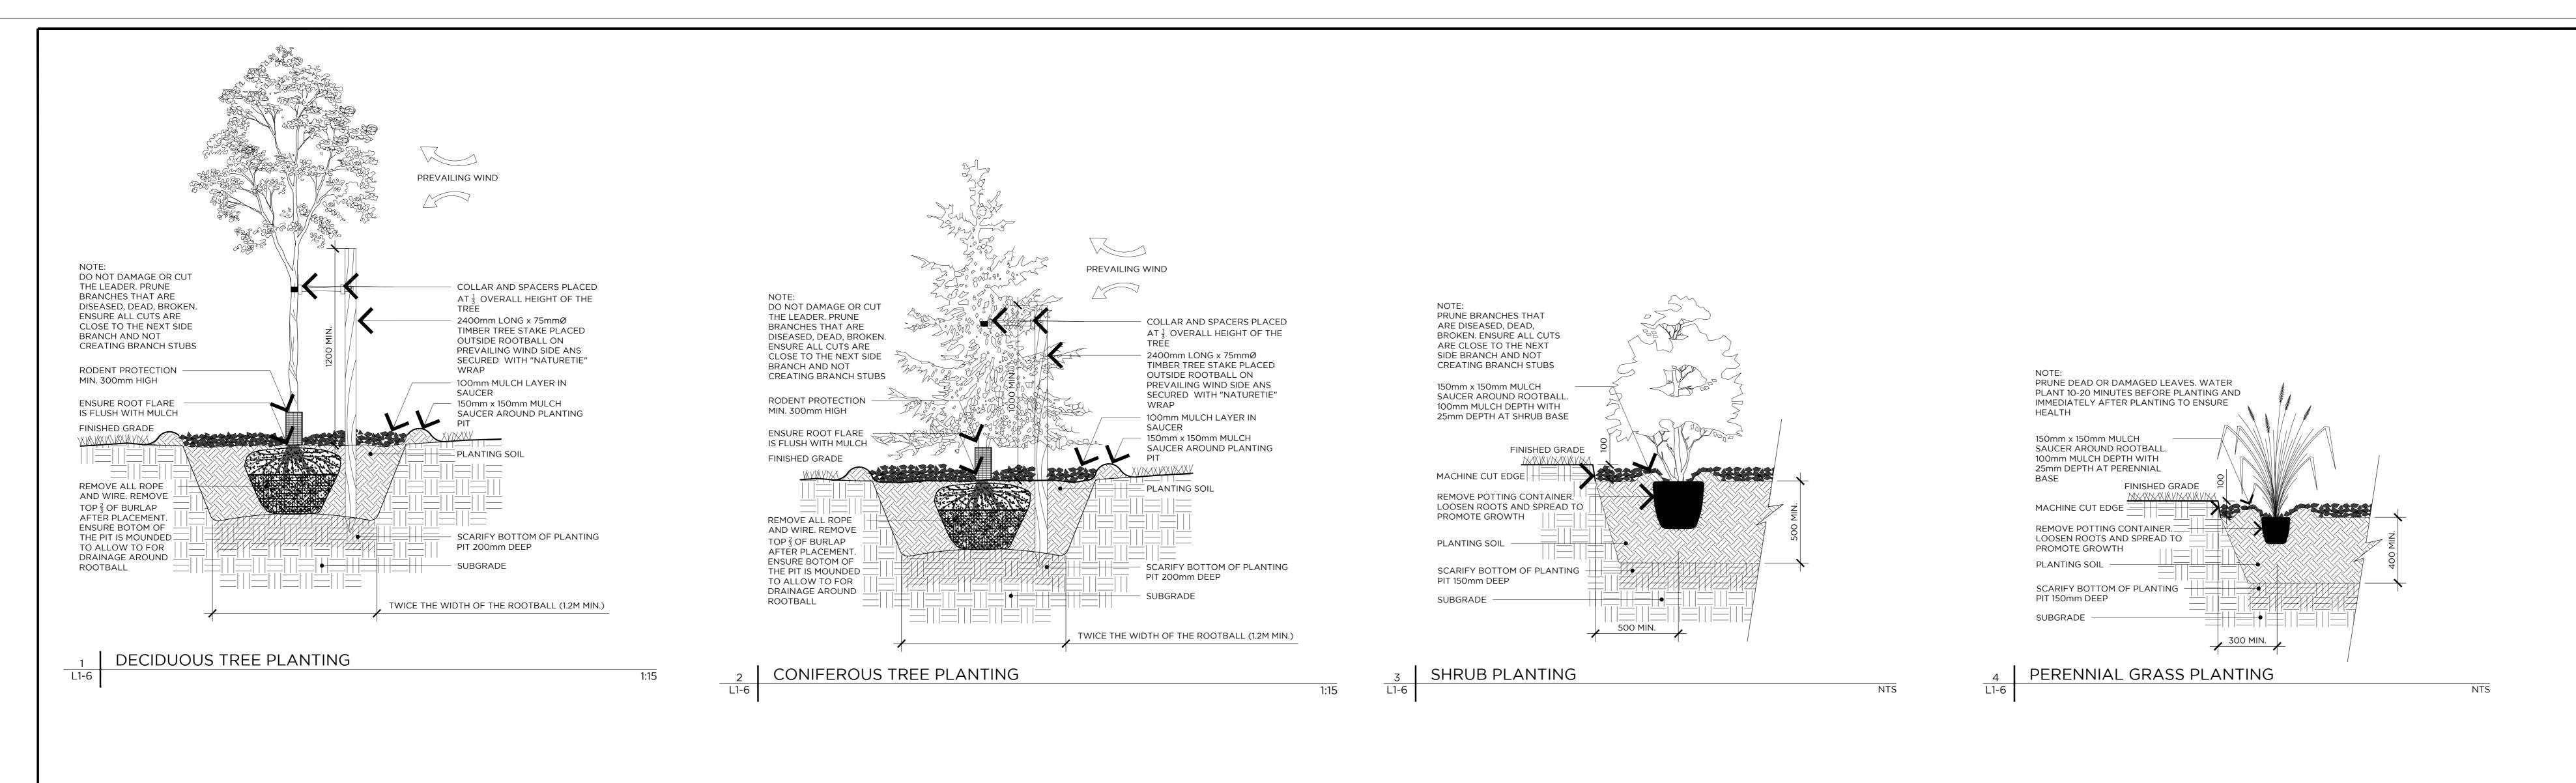

150mm CONCRETE PAVING - 32MPa C2 -±6% AIR ENTRAINMENT - STIFF BROOM FINISH WITH NO TROWEL, STEEL EDGE,

150x150mm 10/10 WWM

200mm GRANULAR 'A'

UNDISTURBED OR

COMPACTED TO 100% SPMDD

THOROUGHLY COMPACTED

SLOPE TO DRAIN 2% MAX.

LIGHT DUTY CONCRETE PAVING

13mm EXPANSION JOINT

10M x 300 REBAR DOWELS DRILLED @ 4m O.C. DRILLED

AND EPOXIED INTO CURB

CUT AND PATCH EXISTING ASPHALT

GENERAL NOTES:

The General Contractor shall verify all conditions in the field and report any discrepancies to the Landscape Architect prior to construction.

- 2. Any areas outside the limit of work damaged by the General Contractor shall be restored by the General Contractor to the satisfaction of the contract administrator at no additional cost to the Owner.
- of the contract administrator at no addit