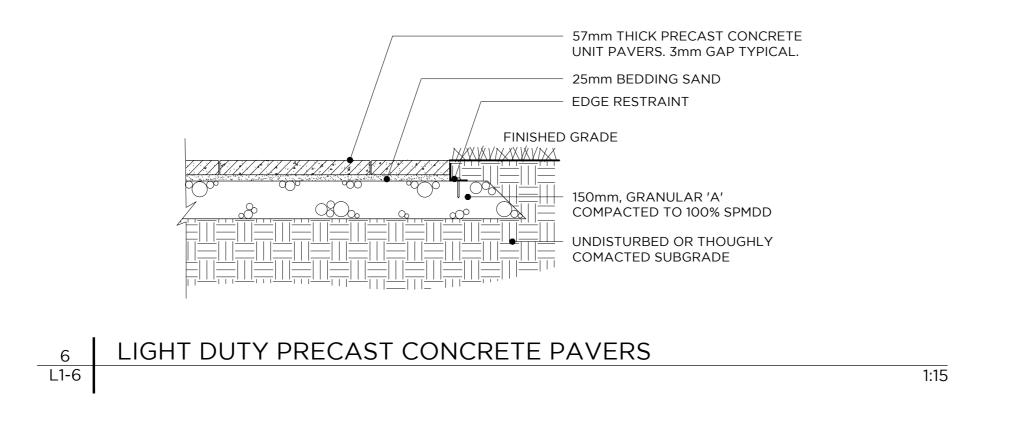

150mm CONCRETE PAVING - 32MPa C2 -±6% AIR ENTRAINMENT - STIFF BROOM FINISH WITH NO TROWEL, STEEL EDGE,

150x150mm 10/10 WWM

200mm GRANULAR 'A'

UNDISTURBED OR

COMPACTED TO 100% SPMDD

THOROUGHLY COMPACTED

SLOPE TO DRAIN 2% MAX.

LIGHT DUTY CONCRETE PAVING

13mm EXPANSION JOINT

10M x 300 REBAR DOWELS DRILLED @ 4m O.C. DRILLED

AND EPOXIED INTO CURB

CUT AND PATCH EXISTING ASPHALT

GENERAL NOTES:

The General Contractor shall verify all conditions in the field and report any discrepancies to the Landscape Architect prior to construction.

- 2. Any areas outside the limit of work damaged by the General Contractor shall be restored by the General Contractor to the satisfaction of the contract administrator at no additional cost to the Owner.
- of the contract administrator at no additio