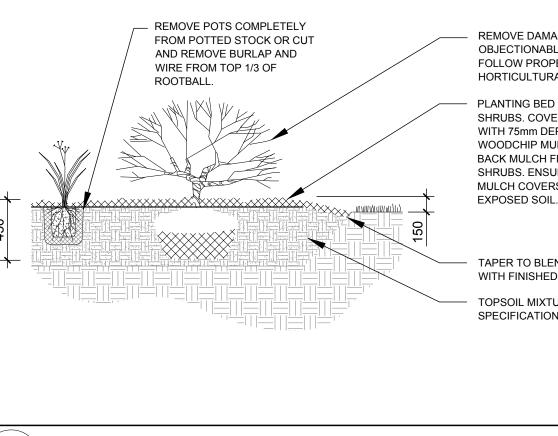

3. The contractor is to reinstate all areas and items damaged as a result of construction activity.

5. The contractor is to maintain a positive surface run-off throughout the entire construction

8. The contractor is to stake the proposed location of all plant material in conjunction with the