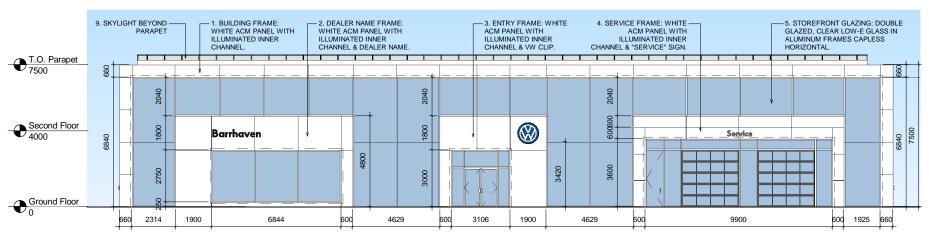

## LEGEND

1. BUILDING FRAME: WHITE ACM PANEL WITH ILLUMINATED INNER CHANNEL.

2. DEALER NAME FRAME: WHITE ACM PANEL WITH ILLUMINATED INNER CHANNEL & DEALER NAME.

3. ENTRY FRAME: WHITE ACM PANEL WITH ILLUMINATED INNER CHANNEL & VW CLIP.

4. SERVICE FRAME: WHITE ACM PANEL WITH ILLUMINATED INNER CHANNEL & "SERVICE" SIGN.

5. STOREFRONT GLAZING: DOUBLE GLAZED, CLEAR LOW-E GLASS IN ALUMINUM FRAMES CAPLESS HORIZONTAL AT MIDDLE.

6. DEALER NAME ELEMENT: WHITE ACM.

7. METAL PANEL, WIDE PROFILE, COLOUR: LIGHT GREY.

8. METAL SIDING, NARROW PROFILE, COLOUR: LIGHT GREY.

9. SKYLIGHT BEYOND PARAPET.

| 4  | 2019-09-27 | Issued as DCD             | MK |
|----|------------|---------------------------|----|
| 3  | 2019-09-12 | Revised for Dealer Review | MK |
| 2  | 2019-09-05 | Issued for Dealer Review  | MK |
| 1  | 2019-08-29 | Issued for Dealer Review  | MK |
| 0  | 2019-08-22 | Issued for Dealer Review  | MK |
| No | DATE       | ISSUED / REVISION         | BY |