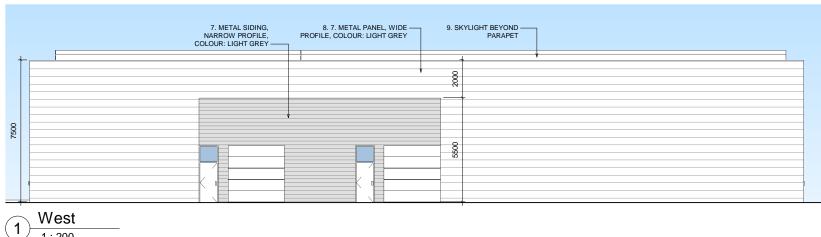

## LEGEND

1. BUILDING FRAME: WHITE ACM PANEL WITH ILLUMINATED INNER CHANNEL.

2. DEALER NAME FRAME: WHITE ACM PANEL WITH ILLUMINATED INNER CHANNEL & DEALER NAME.

3. ENTRY FRAME: WHITE ACM PANEL WITH ILLUMINATED INNER CHANNEL & VW CLIP.

4. SERVICE FRAME: WHITE ACM PANEL WITH ILLUMINATED INNER CHANNEL & "SERVICE" SIGN.

5. STOREFRONT GLAZING: DOUBLE GLAZED, CLEAR LOW-E GLASS IN ALUMINUM FRAMES CAPLESS HORIZONTAL AT MIDDLE.

6. DEALER NAME ELEMENT: WHITE ACM.

7. METAL PANEL, WIDE PROFILE, COLOUR: LIGHT GREY.

8. METAL SIDING, NARROW PROFILE, COLOUR: LIGHT GREY.

9. SKYLIGHT BEYOND PARAPET.

| 4  | 2019-09-27 | Issued as DCD             | MK |
|----|------------|---------------------------|----|
| 3  | 2019-09-12 | Revised for Dealer Review | MK |
| 2  | 2019-09-05 | Issued for Dealer Review  | MK |
| 1  | 2019-08-29 | Issued for Dealer Review  | MK |
| 0  | 2019-08-22 | Issued for Dealer Review  | MK |
| No | DATE       | ISSUED / REVISION         | BY |