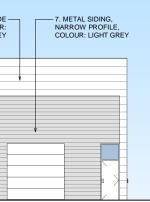

7. METAL PANEL, WIDE PROFILE, COLOUR: LIGHT GREY.

8. METAL SIDING, NARROW PROFILE, COLOUR: LIGHT GREY.

9. SKYLIGHT BEYOND PARAPET.

| 4  | 2019-09-27 | Issued as DCD             | MK |
|----|------------|---------------------------|----|
| 3  | 2019-09-12 | Revised for Dealer Review | MK |
| 2  | 2019-09-05 | Issued for Dealer Review  | MK |
| 1  | 2019-08-29 | Issued for Dealer Review  | MK |
| 0  | 2019-08-22 | Issued for Dealer Review  | MK |
| No | DATE       | ISSUED / REVISION         | BY |