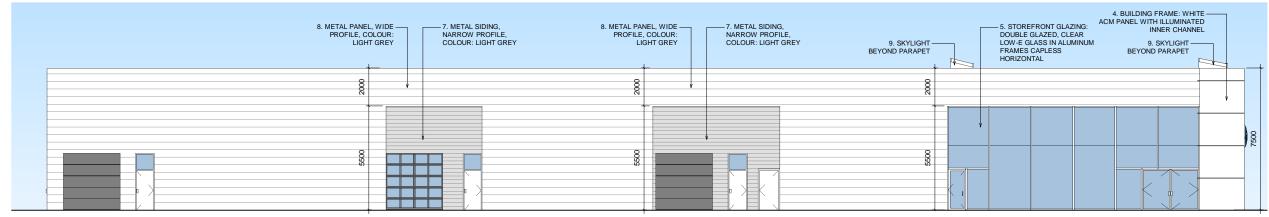

## LEGEND

1. BUILDING FRAME: WHITE ACM PANEL WITH ILLUMINATED INNER CHANNEL.

2. DEALER NAME FRAME: WHITE ACM PANEL WITH ILLUMINATED INNER CHANNEL & DEALER NAME.

3. ENTRY FRAME: WHITE ACM PANEL WITH ILLUMINATED INNER CHANNEL & VW CLIP.

4. SERVICE FRAME: WHITE ACM PANEL WITH ILLUMINATED INNER CHANNEL & "SERVICE" SIGN.

5. STOREFRONT GLAZING: DOUBLE GLAZED, CLEAR LOW-E GLASS IN ALUMINUM FRAMES CAPLESS HORIZONTAL AT MIDDLE.

6. DEALER NAME ELEMENT: WHITE ACM.

7. METAL PANEL, WIDE PROFILE, COLOUR: LIGHT GREY.

8. METAL SIDING, NARROW PROFILE, COLOUR: LIGHT GREY.

9. SKYLIGHT BEYOND PARAPET.

| 4  | 2019-09-27 | Issued as DCD             | MK |
|----|------------|---------------------------|----|
| 3  | 2019-09-12 | Revised for Dealer Review | MK |
| 2  | 2019-09-05 | Issued for Dealer Review  | MK |
| 1  | 2019-08-29 | Issued for Dealer Review  | MK |
| 0  | 2019-08-22 | Issued for Dealer Review  | MK |
| No | DATE       | ISSUED / REVISION         | BY |