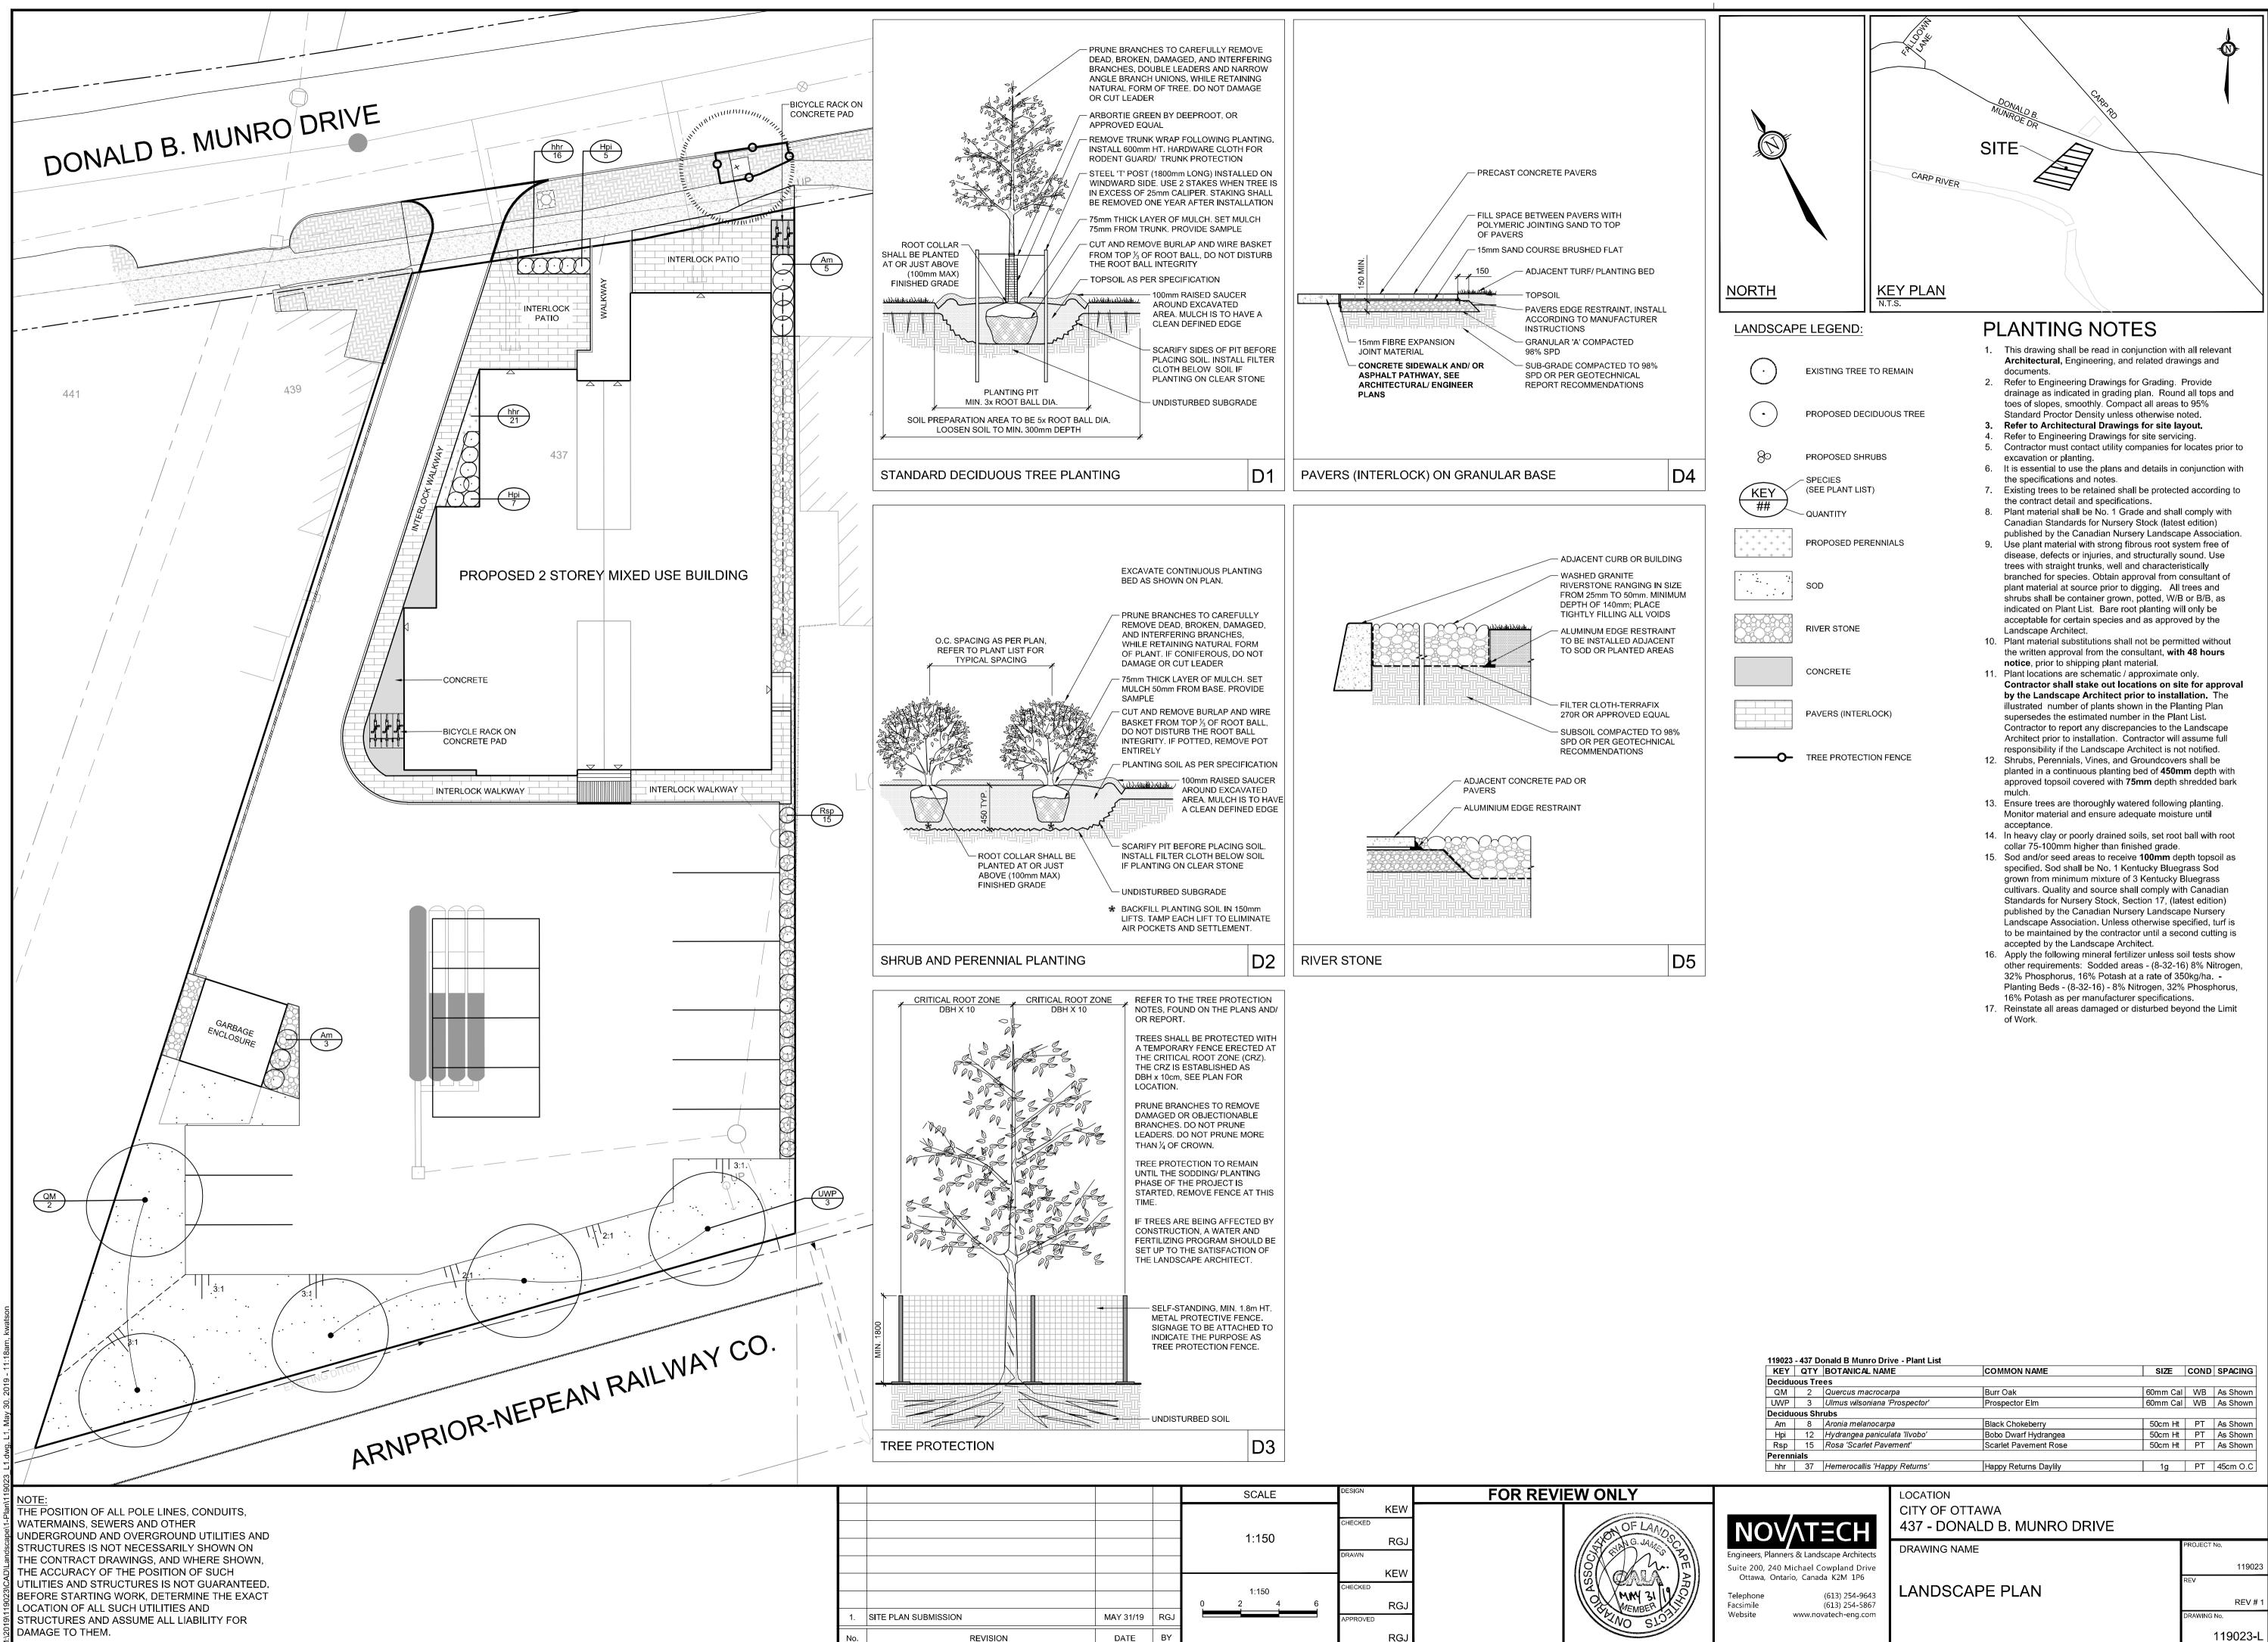

| 119023 - 437 Donald B Munro Drive - Plant List |     |                               |                       |          |      |          |  |  |
|------------------------------------------------|-----|-------------------------------|-----------------------|----------|------|----------|--|--|
| KEY                                            | QTY | BOTANICAL NAME                | COMMON NAME           | SIZE     | COND | SPACING  |  |  |
| Deciduous Trees                                |     |                               |                       |          |      |          |  |  |
| QM                                             | 2   | Quercus macrocarpa            | Burr Oak              | 60mm Cal | WB   | As Shown |  |  |
| UWP                                            | 3   | Ulmus wilsoniana 'Prospector' | Prospector Elm        | 60mm Cal | WB   | As Shown |  |  |
| Deciduous Shrubs                               |     |                               |                       |          |      |          |  |  |
| Am                                             | 8   | Aronia melanocarpa            | Black Chokeberry      | 50cm Ht  | PT   | As Shown |  |  |
| Hpi                                            | 12  | Hydrangea paniculata 'llvobo' | Bobo Dwarf Hydrangea  | 50cm Ht  | PT   | As Shown |  |  |
| Rsp                                            | 15  | Rosa 'Scarlet Pavement'       | Scarlet Pavement Rose | 50cm Ht  | PT   | As Shown |  |  |
| Perennials                                     |     |                               |                       |          |      |          |  |  |
| hhr                                            | 37  | Hemerocallis 'Happy Returns'  | Happy Returns Daylily | 1g       | PT   | 45cm O.C |  |  |
|                                                |     |                               |                       |          |      |          |  |  |