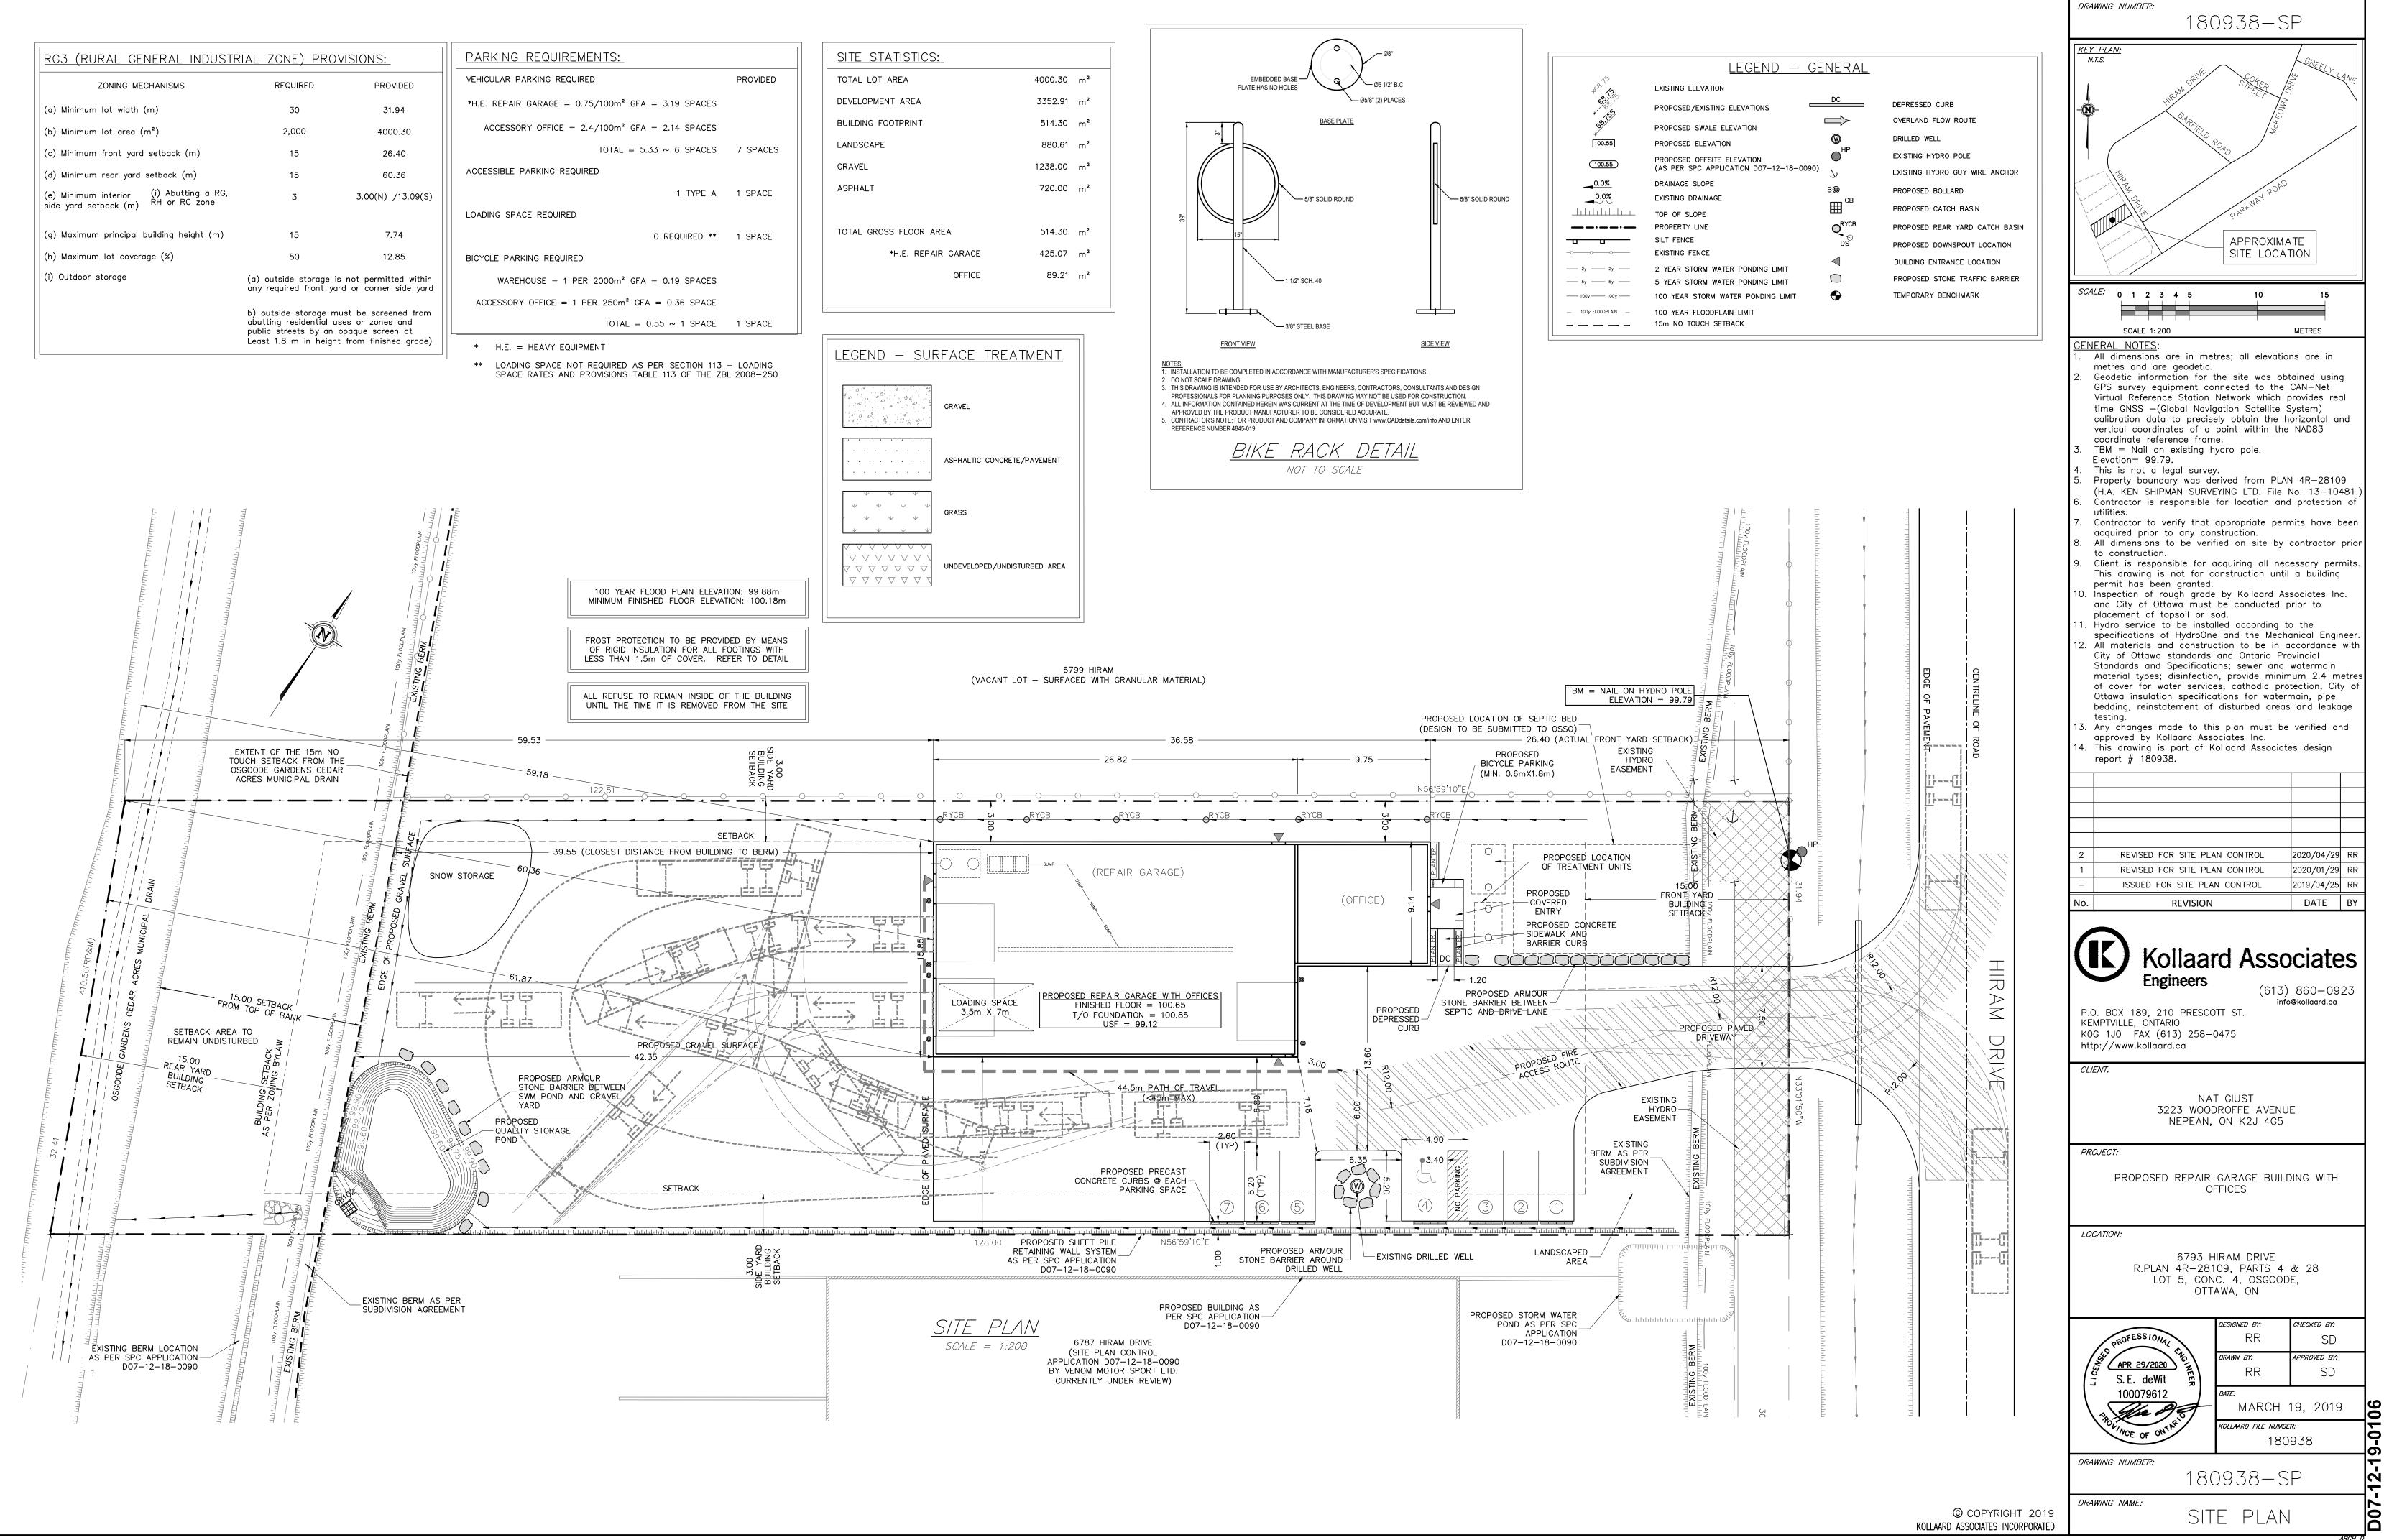

| ZONING MECHANISMS                                                              | REQUIRED                                                                                | PROVIDED          |
|--------------------------------------------------------------------------------|-----------------------------------------------------------------------------------------|-------------------|
| (a) Minimum lot width (m)                                                      | 30                                                                                      | 31.94             |
| (b) Minimum lot area (m²)                                                      | 2,000                                                                                   | 4000.30           |
| (c) Minimum front yard setback (m)                                             | 15                                                                                      | 26.40             |
| (d) Minimum rear yard setback (m)                                              | 15                                                                                      | 60.36             |
| (e) Minimum interior (i) Abutting a RG,<br>side yard setback (m) RH or RC zone | 3                                                                                       | 3.00(N) /13.09(S) |
| (g) Maximum principal building height (m)                                      | 15                                                                                      | 7.74              |
| (h) Maximum lot coverage (%)                                                   | 50                                                                                      | 12.85             |
| (i) Outdoor storage                                                            | (a) outside storage is not permitted within any required front yard or corner side yard |                   |
|                                                                                | b) outside storage must be screened from                                                |                   |

| PARKING REQUIREMENTS:                                 |          |  |
|-------------------------------------------------------|----------|--|
| VEHICULAR PARKING REQUIRED                            | PROVIDED |  |
| *H.E. REPAIR GARAGE = $0.75/100m^2$ GFA = 3.19 SPACES |          |  |
| ACCESSORY OFFICE = $2.4/100m^2$ GFA = $2.14$ SPACES   |          |  |
| TOTAL = $5.33 \sim 6$ SPACES                          | 7 SPACES |  |
| ACCESSIBLE PARKING REQUIRED                           |          |  |
| 1 TYPE A                                              | 1 SPACE  |  |
| LOADING SPACE REQUIRED                                |          |  |
| 0 REQUIRED **                                         | 1 SPACE  |  |
| BICYCLE PARKING REQUIRED                              |          |  |
| WAREHOUSE = 1 PER $2000m^2$ GFA = 0.19 SPACES         |          |  |
| ACCESSORY OFFICE = 1 PER $250m^2$ GFA = 0.36 SPACE    |          |  |
| TOTAL = $0.55 \sim 1$ SPACE                           | 1 SPACE  |  |