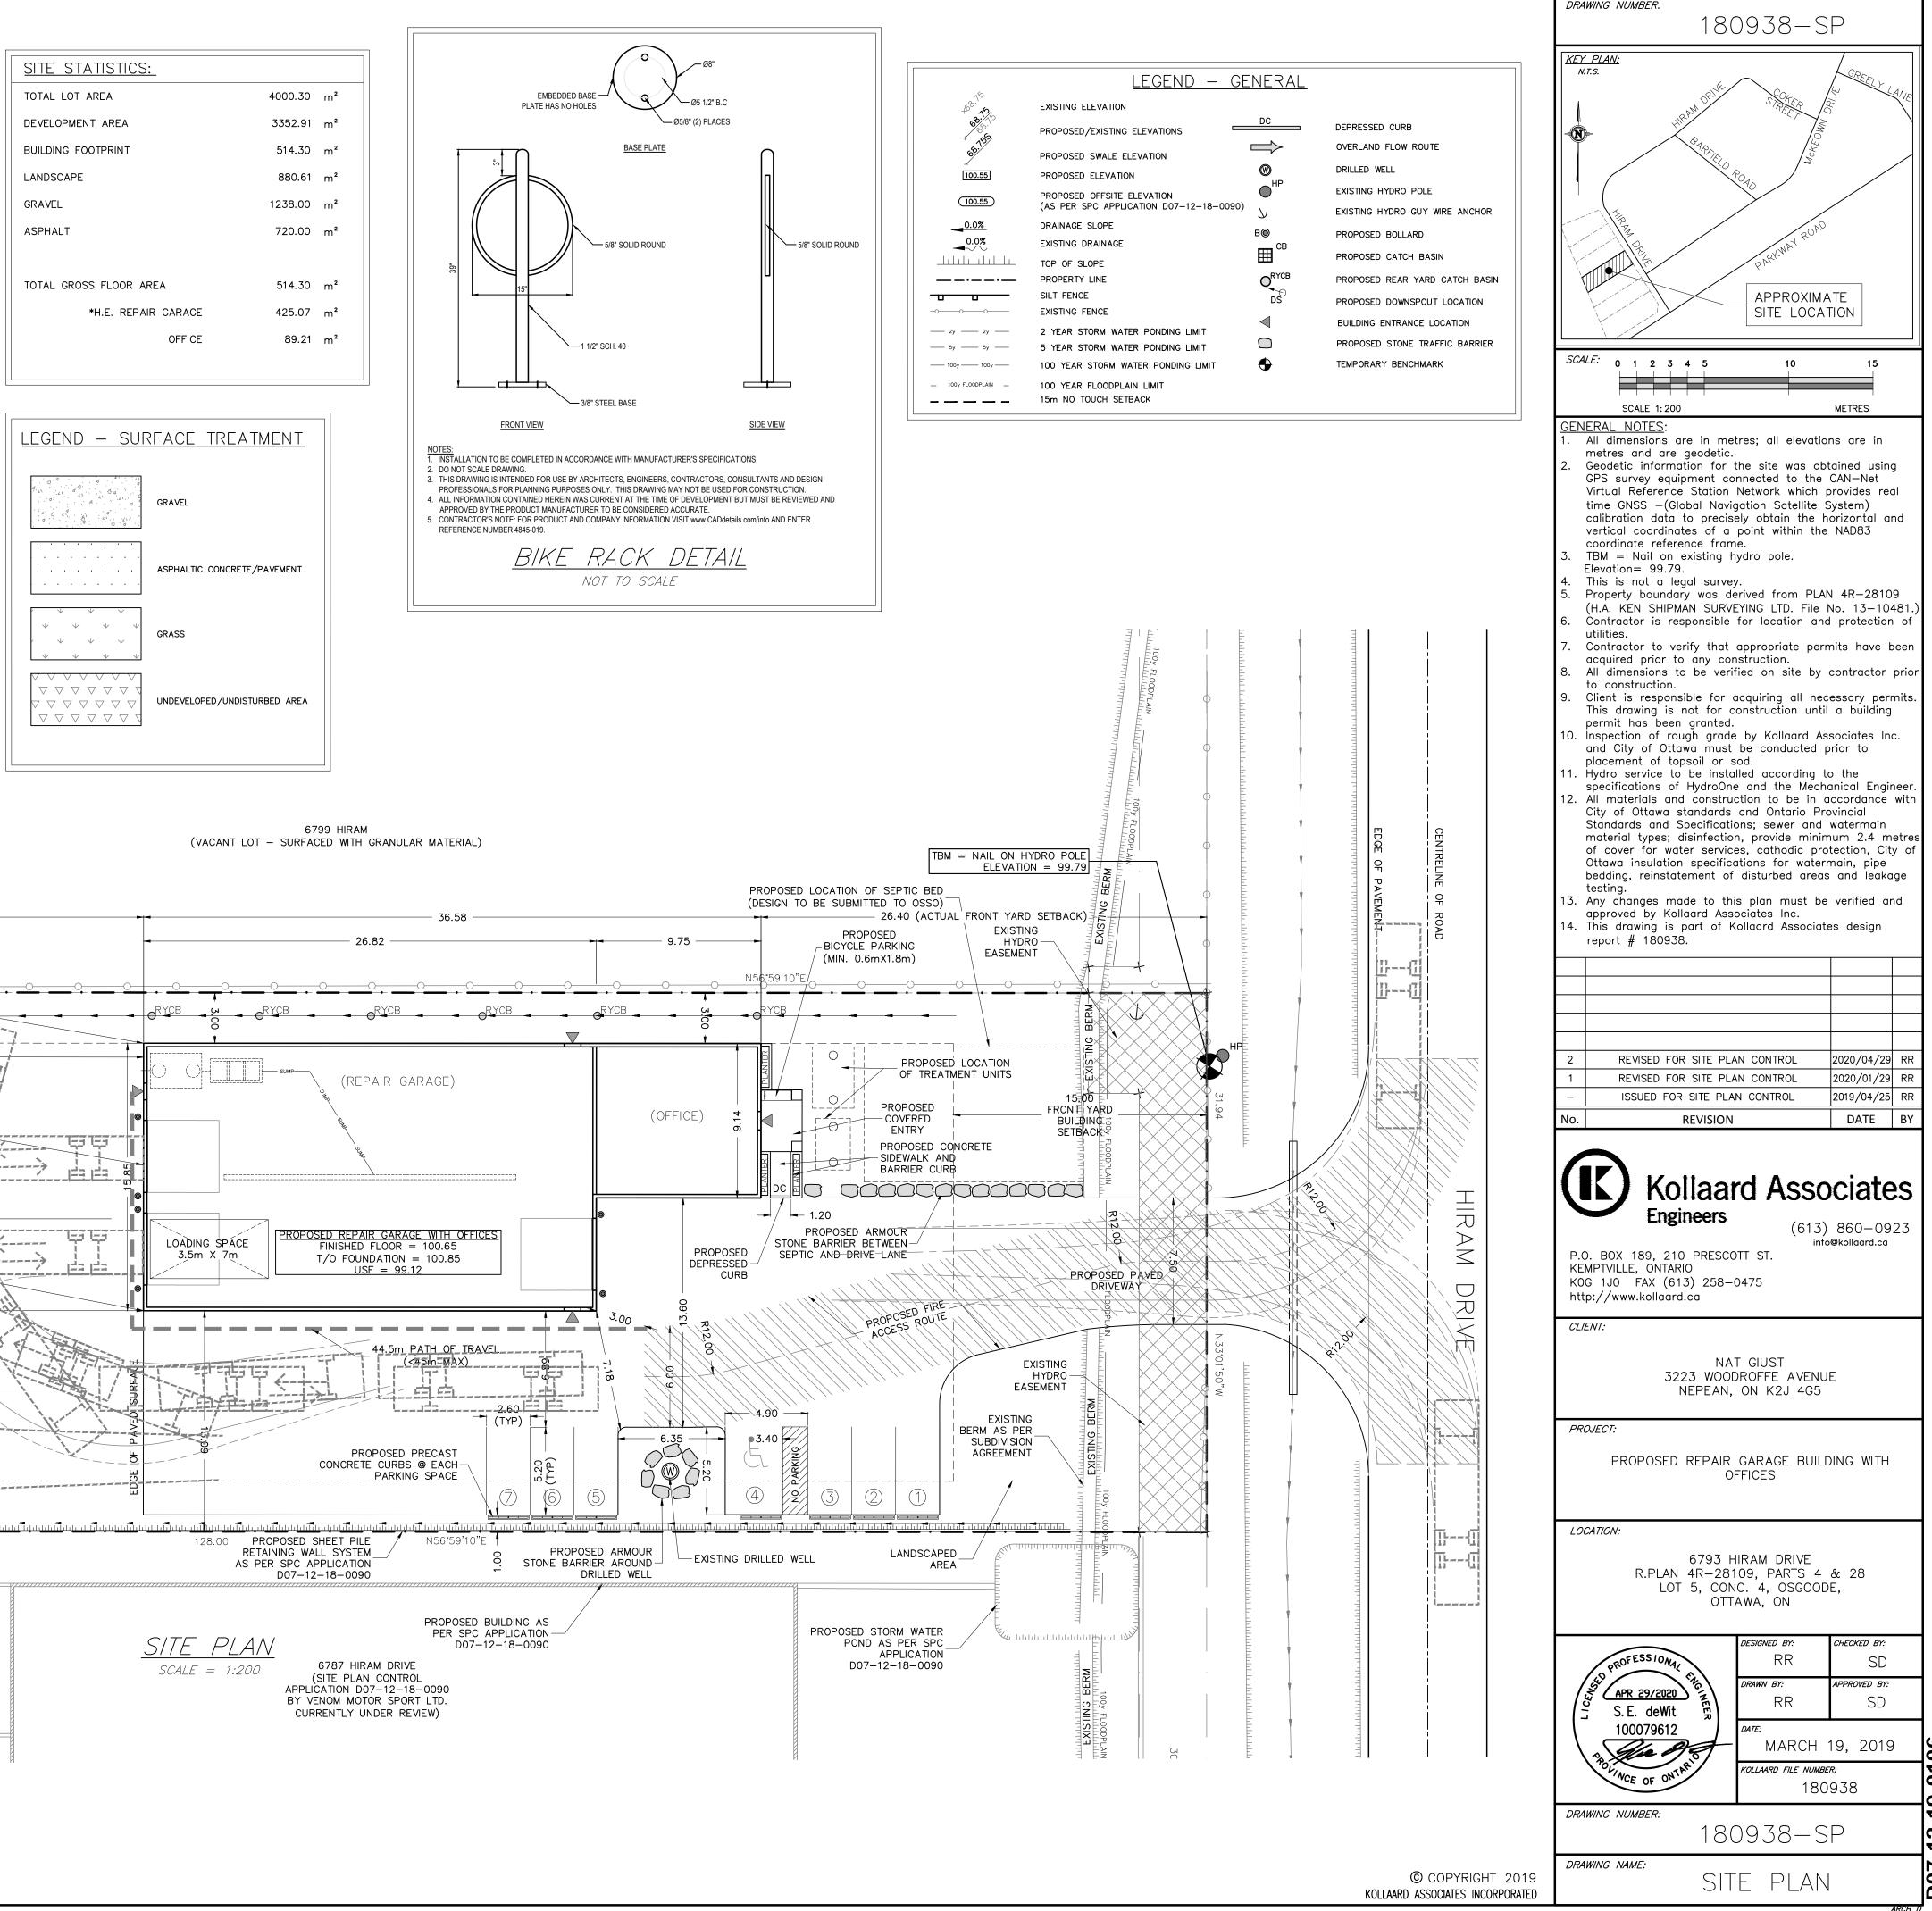

| PARKING REQUIREMENTS:                                 |          |  |
|-------------------------------------------------------|----------|--|
| VEHICULAR PARKING REQUIRED                            | PROVIDED |  |
| *H.E. REPAIR GARAGE = $0.75/100m^2$ GFA = 3.19 SPACES |          |  |
| ACCESSORY OFFICE = $2.4/100m^2$ GFA = $2.14$ SPACES   |          |  |
| TOTAL = $5.33 \sim 6$ SPACES                          | 7 SPACES |  |
| ACCESSIBLE PARKING REQUIRED                           |          |  |
| 1 TYPE A                                              | 1 SPACE  |  |
| LOADING SPACE REQUIRED                                |          |  |
| 0 REQUIRED **                                         | 1 SPACE  |  |
| BICYCLE PARKING REQUIRED                              |          |  |
| WAREHOUSE = 1 PER $2000m^2$ GFA = 0.19 SPACES         |          |  |
| ACCESSORY OFFICE = 1 PER $250m^2$ GFA = 0.36 SPACE    |          |  |
| TOTAL = $0.55 \sim 1$ SPACE                           | 1 SPACE  |  |