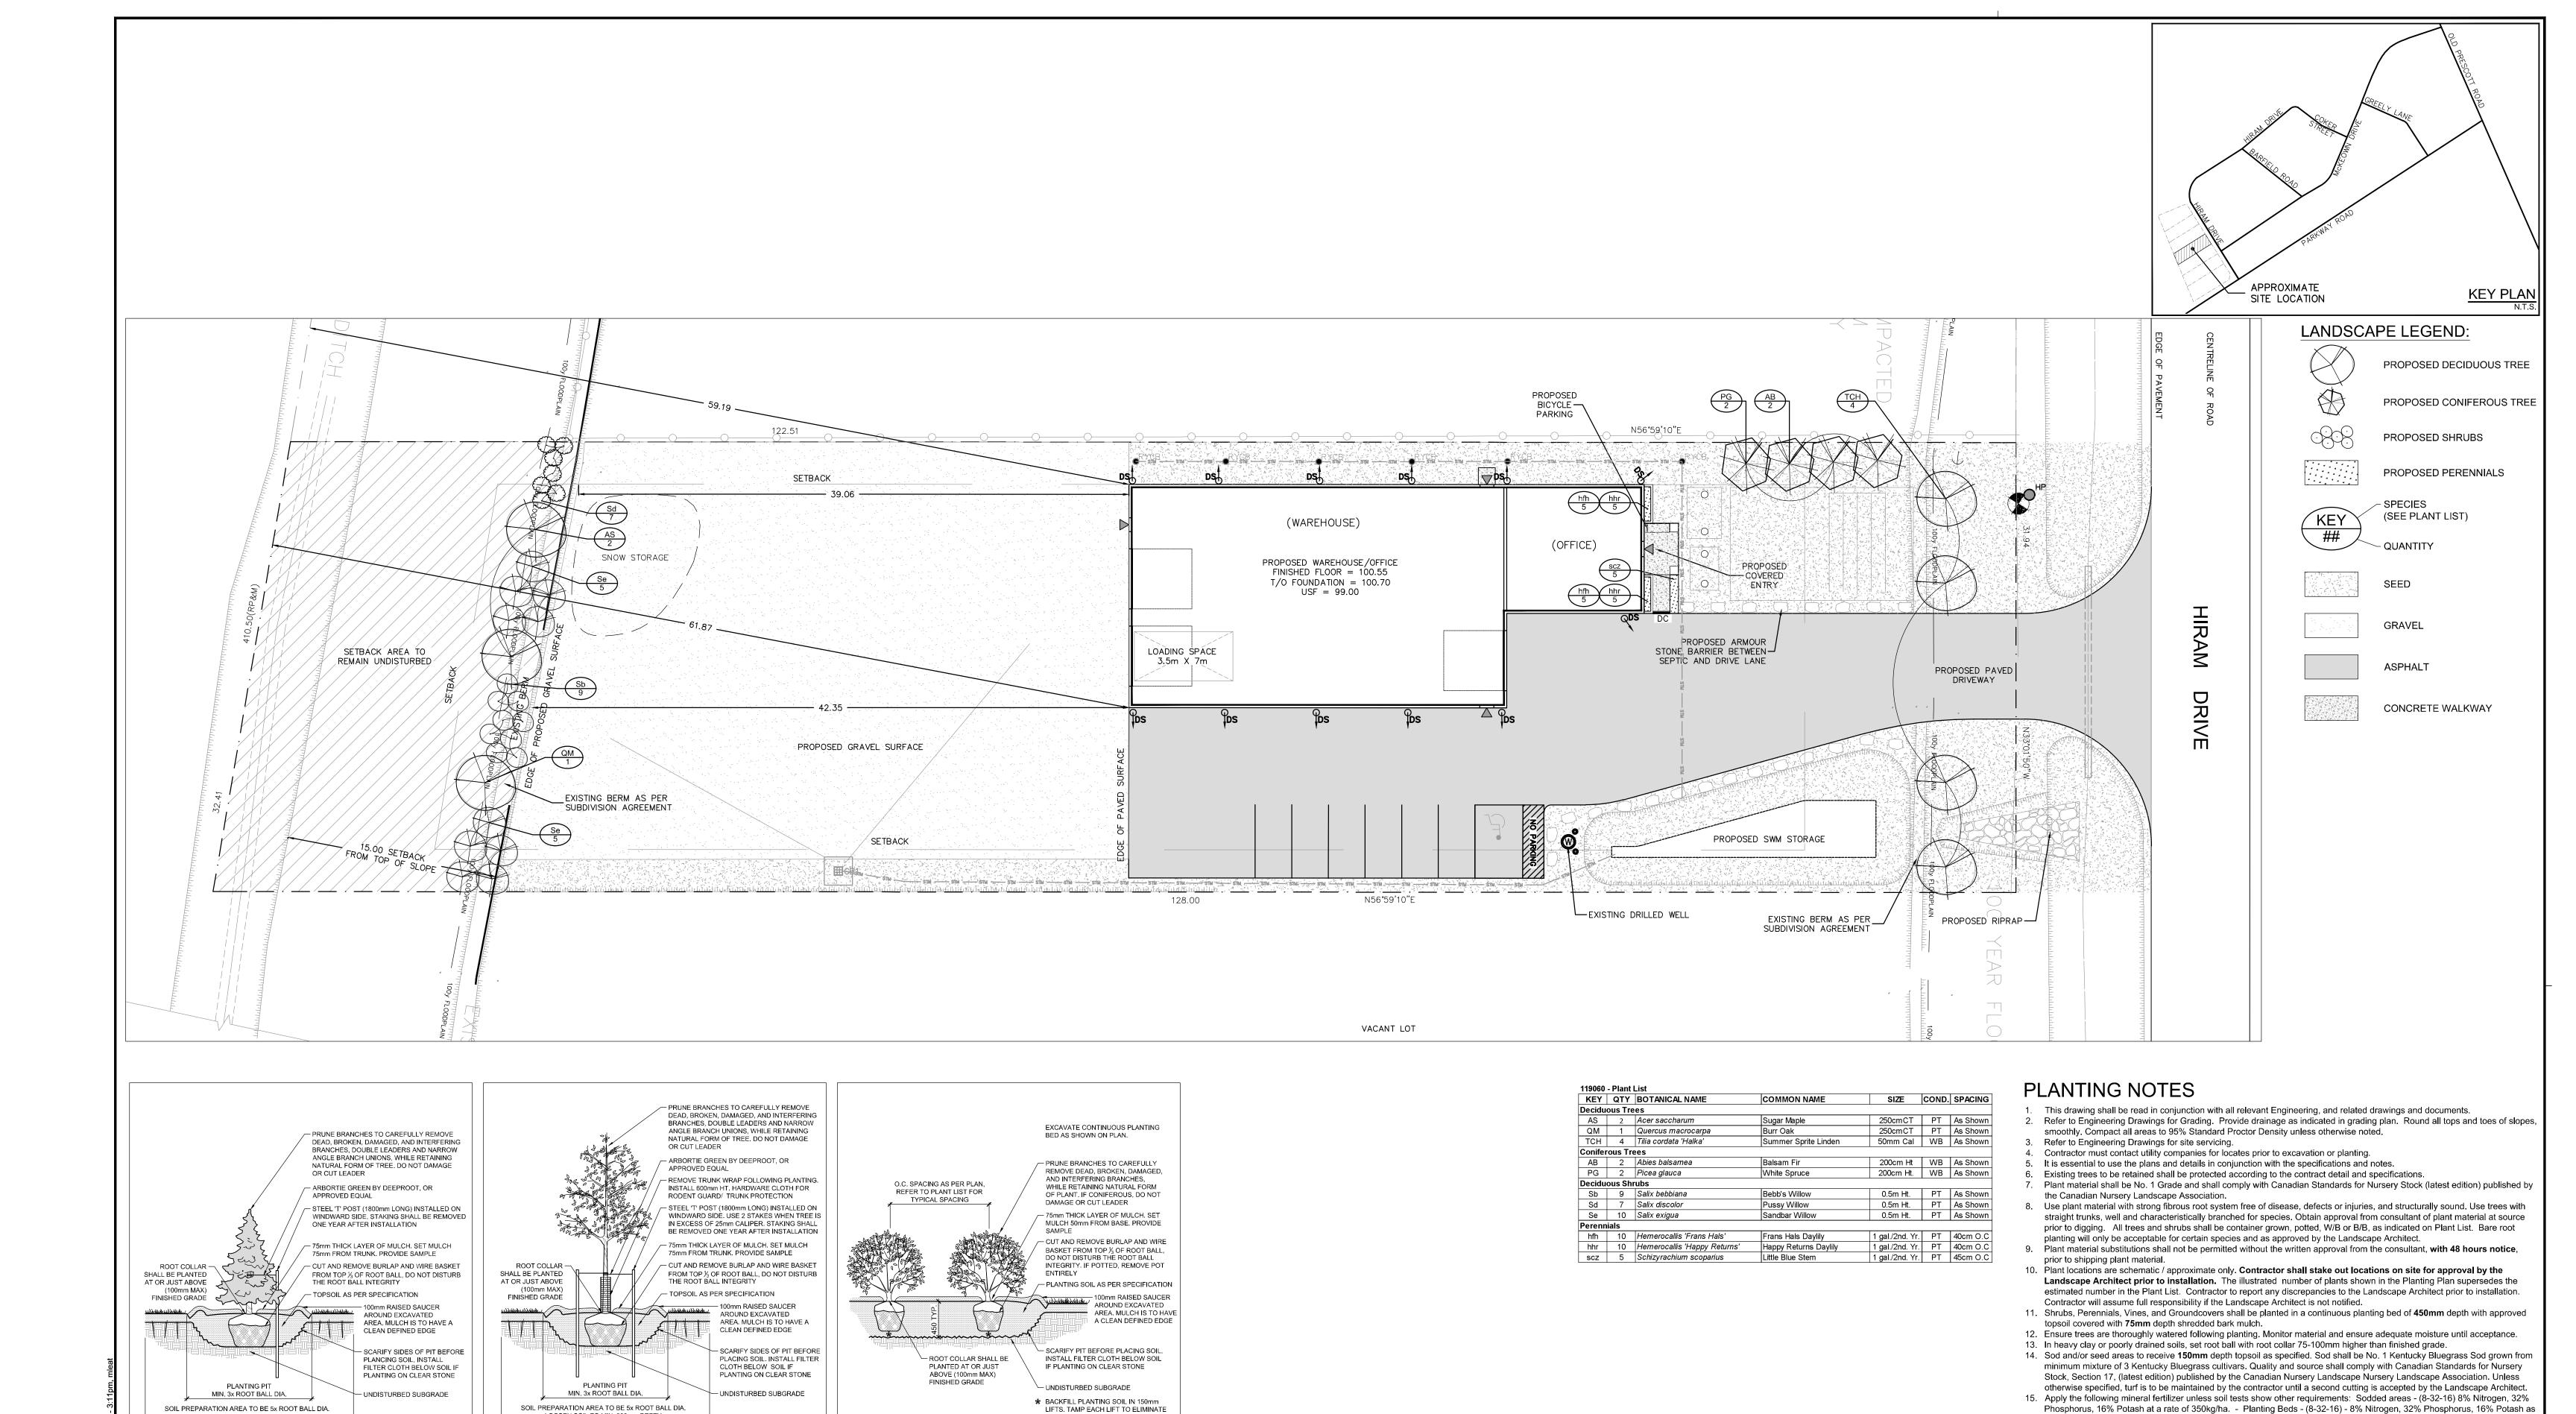

THE POSITION OF ALL POLE LINES, CONDUITS, WATERMAINS, SEWERS AND OTHER UNDERGROUND AND OVERGROUND UTILITIES AND STRUCTURES IS NOT NECESSARILY SHOWN ON THE CONTRACT DRAWINGS, AND WHERE SHOWN, THE ACCURACY OF THE POSITION OF SUCH UTILITIES AND STRUCTURES IS NOT GUARANTEED. BEFORE STARTING WORK, DETERMINE THE EXACT LOCATION OF ALL SUCH UTILITIES AND STRUCTURES AND ASSUME ALL LIABILITY FOR DAMAGE TO THEM.

LOOSEN SOIL TO MIN. 300mm DEPTH

STANDARD CONIFEROUS TREE PLANTING

STANDARD SHRUB PLANTING

AIR POCKETS AND SETTLEMENT.

D3

LOOSEN SOIL TO MIN. 300mm DEPTH

STANDARD DECIDUOUS TREE PLANTING

|     |                |          |    | SCALE     | DESIGN   |   |
|-----|----------------|----------|----|-----------|----------|---|
|     |                |          |    |           | SC       |   |
|     |                |          |    |           | CHECKED  |   |
|     |                |          |    | 1:200     | RGJ      |   |
|     |                |          |    |           |          | l |
|     |                |          |    |           | DRAWN    |   |
|     |                |          |    |           | ML       |   |
|     |                |          |    | 1:200     | CHECKED  | 1 |
|     |                |          |    | 0 2 4 6 8 |          |   |
|     |                |          |    |           | SC       |   |
| 1.  | ISSUED FOR SPA | MAY 2/19 | SC |           | APPROVED | 1 |
| No. | REVISION       | DATE     | BY |           | RGJ      |   |
|     |                |          |    |           |          |   |

## Engineers, Planners & Landscape Architects

per manufacturer specifications.

NOVA 8020 Imported Topsoil

NOVA 8061 Maintenance of Planting

17 Refer to specifications:

NOVA 8030 Sod

Suite 200, 240 Michael Cowpland Drive Ottawa, Ontario, Canada K2M 1P6

(613) 254-5867

www.novatech-eng.com

NOVA 8040 Seed and Cover (Hydraulic Seeding) NOVA 8060 Trees, Shrubs and Groundcover Planting

16. Reinstate all areas damaged or disturbed beyond the Limit of Work.

LOCATION CITY OF OTTAWA 6793 HIRAM DRIVE DRAWING NAME PROPOSED WAREHOUSE (613) 254-9643

119060-00 AWING No.

LANDSCAPE PLAN

REV# 119060-L