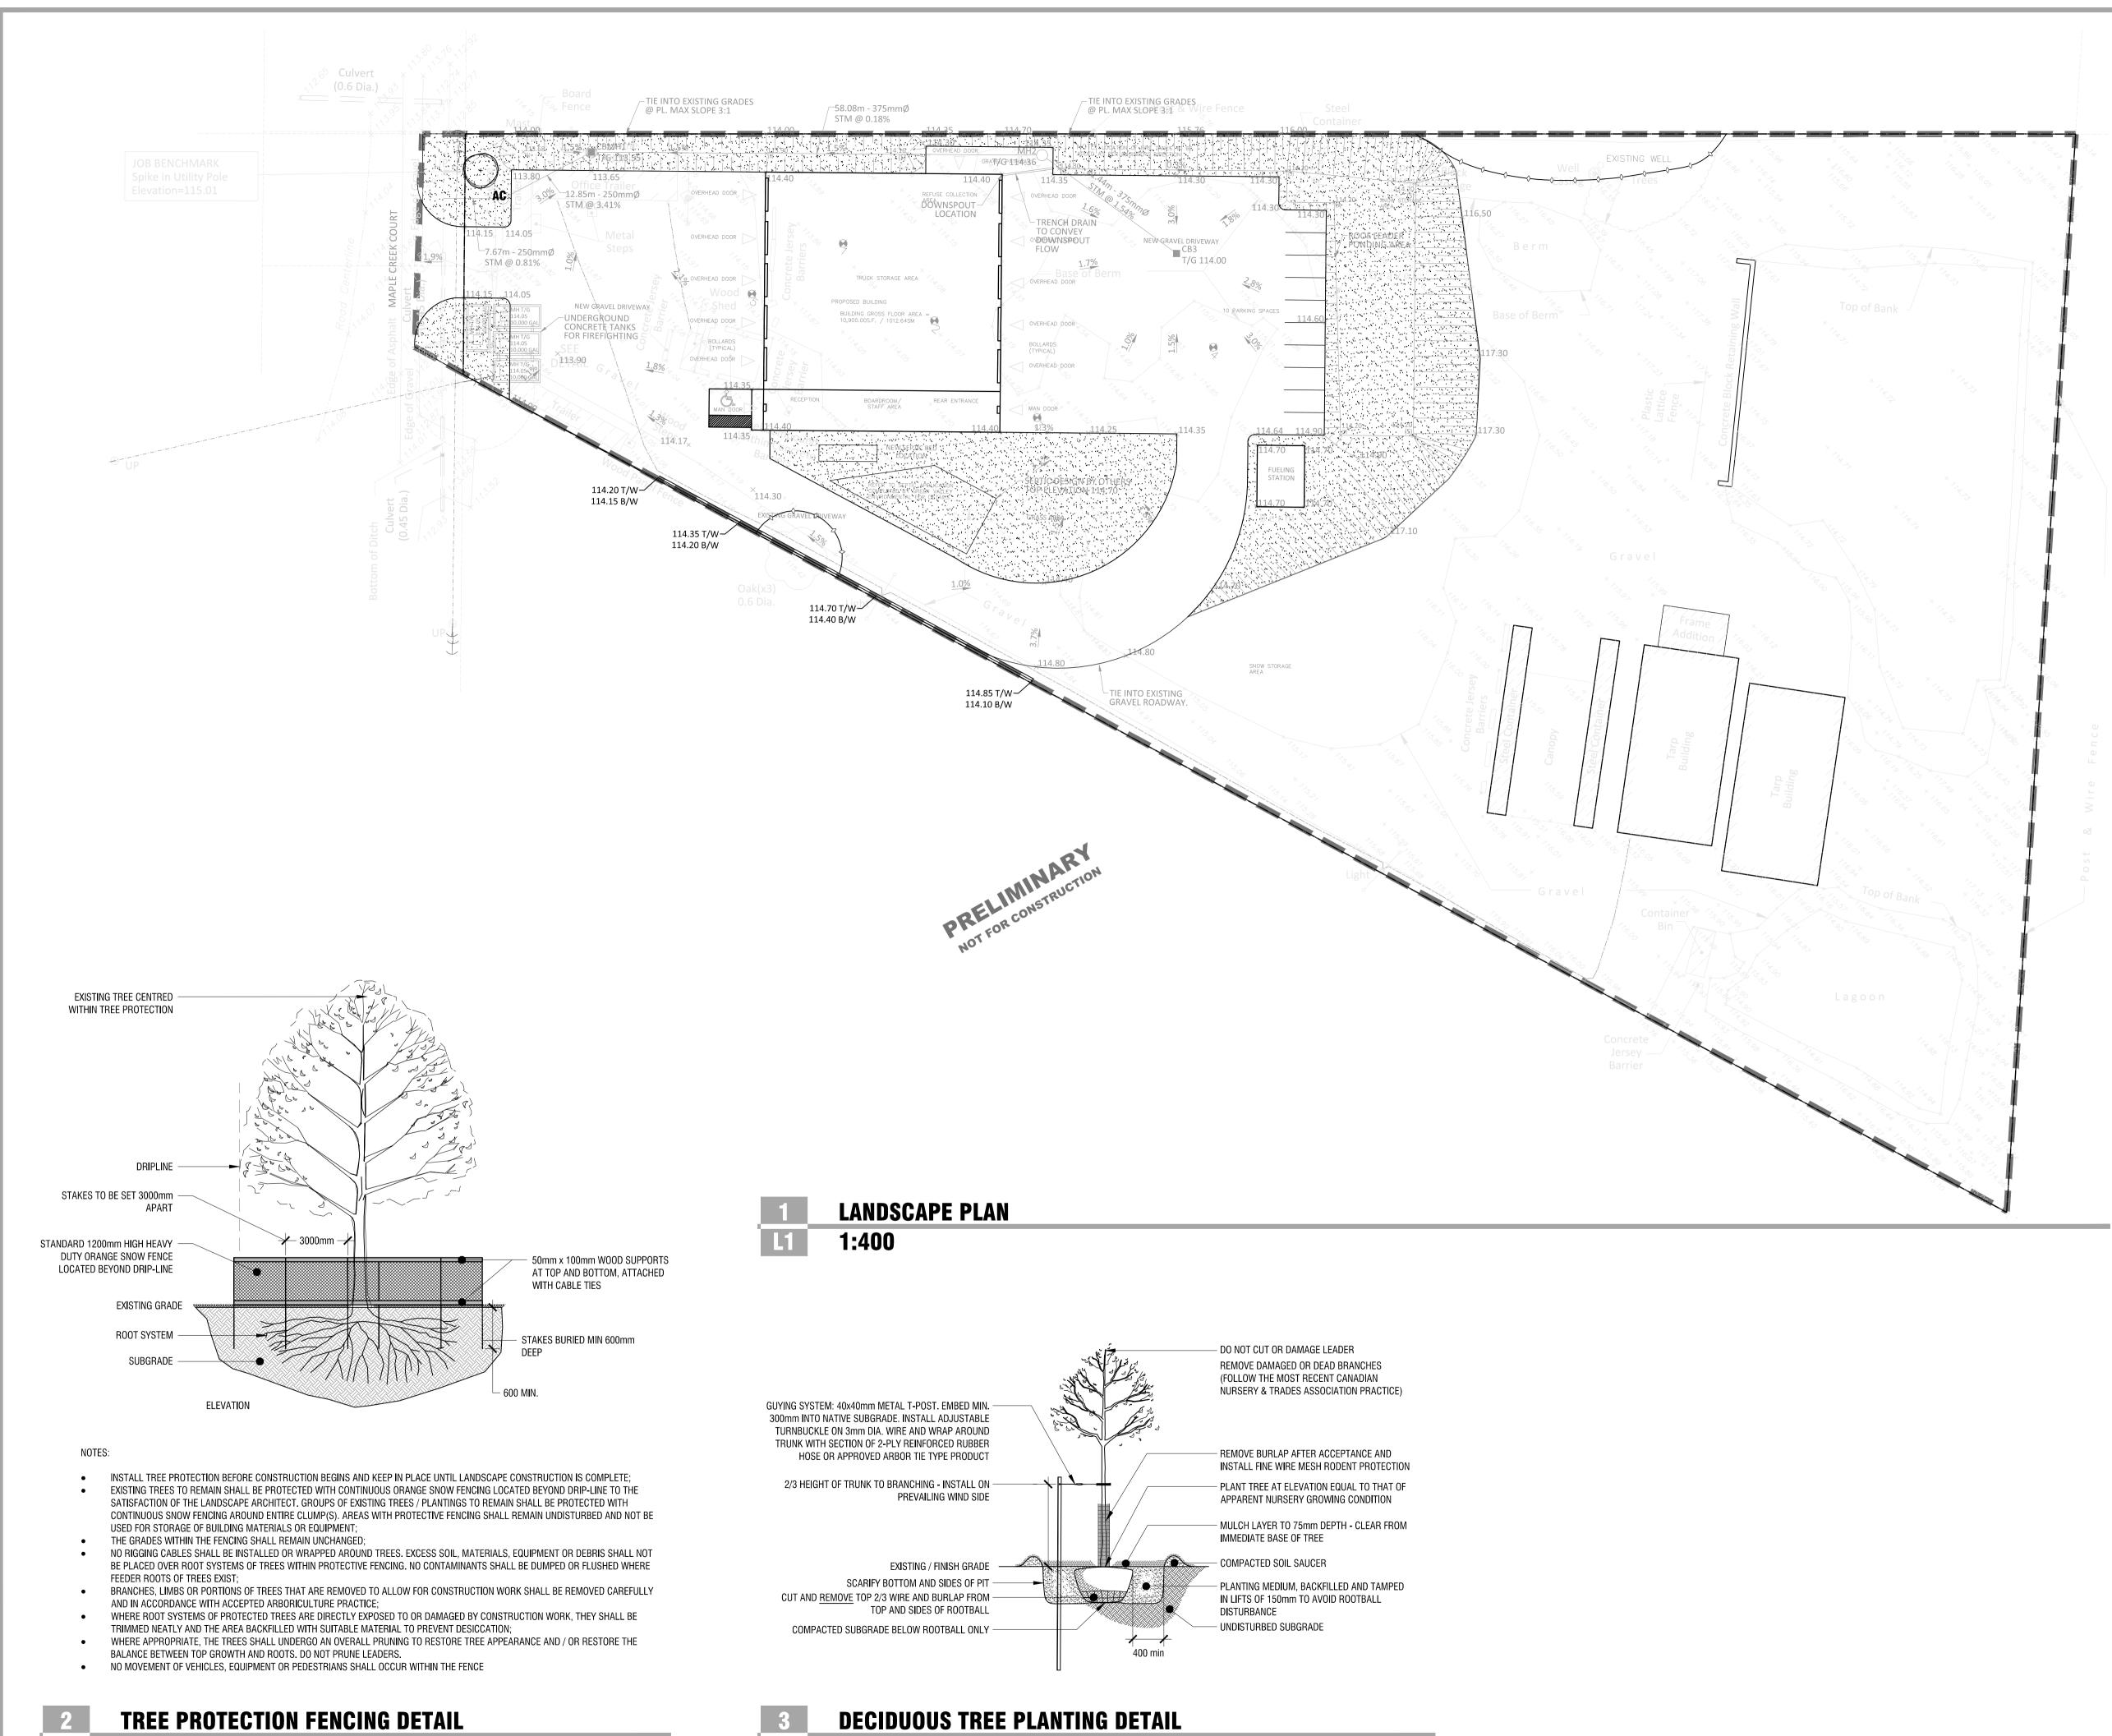

# NCM HYDROVAC

apprights to all designs and drawings are the property of Fotenin Consul

legend / légende

Client / Client

BOUNDARY OF APPLICATION

TREE PROTECTION FENCING (REFER DETAIL 2-L1). REFER TO E.I.S./T.C.R. BY MUNCASTER ENVIRONMENTAL PLANNING LTD.

GRASS SEED ON 150mm DEPTH TOPSOIL

Amelanchier canadensis (Serviceberry) QTY. = 1 (REFER 3-L1)

general notes / notes générales

DO NOT SCALE DRAWINGS;

Fotenn Consultants Inc. IS NOT RESPONSIBLE FOR ACCURACY OF BASE INFORMATION;

REFER TO ENVIRONMENTAL IMPACT STUDY FOR TREE CONSERVATION PLANS;

REFER TO CIVIL ENGINEERING DRAWINGS FOR GRADING & SITE SERVICING INFORMATION;

THE CONTRACTOR IS RESPONSIBLE FOR CONFIRMING SITE CONDITIONS AND REPORTING ANY DISCREPANCIES TO THE LANDSCAPE ARCHITECT

THE CONTRACTOR IS RESPONSIBLE FOR CONFIRMING EXACT LOCATIONS OF ALL UNDERGROUND SERVICES AND OBTAINING CLEARANCE FROM ALL APPLICABLE UTILITIES. PROPOSED WORKS FOUND TO BE IN CONFLICT WITH UNDERGROUND SERVICES MAY BE ADJUSTED AT THE DIRECTION OF THE LANDSCAPE ARCHITECT;

LANDSCAPE ELEMENTS SHOWN ARE SUBJECT TO THE FINAL LOCATION OF UNDERGROUND SERVICES AND UTILITIES;

PERFORM WORK IN ACCORDANCE WITH DETAILS AND SPECIFICATIONS.

project / projet

### **200 MAPLE CREEK COURT**

drawing / dessin

## LANDSCAPE PLAN