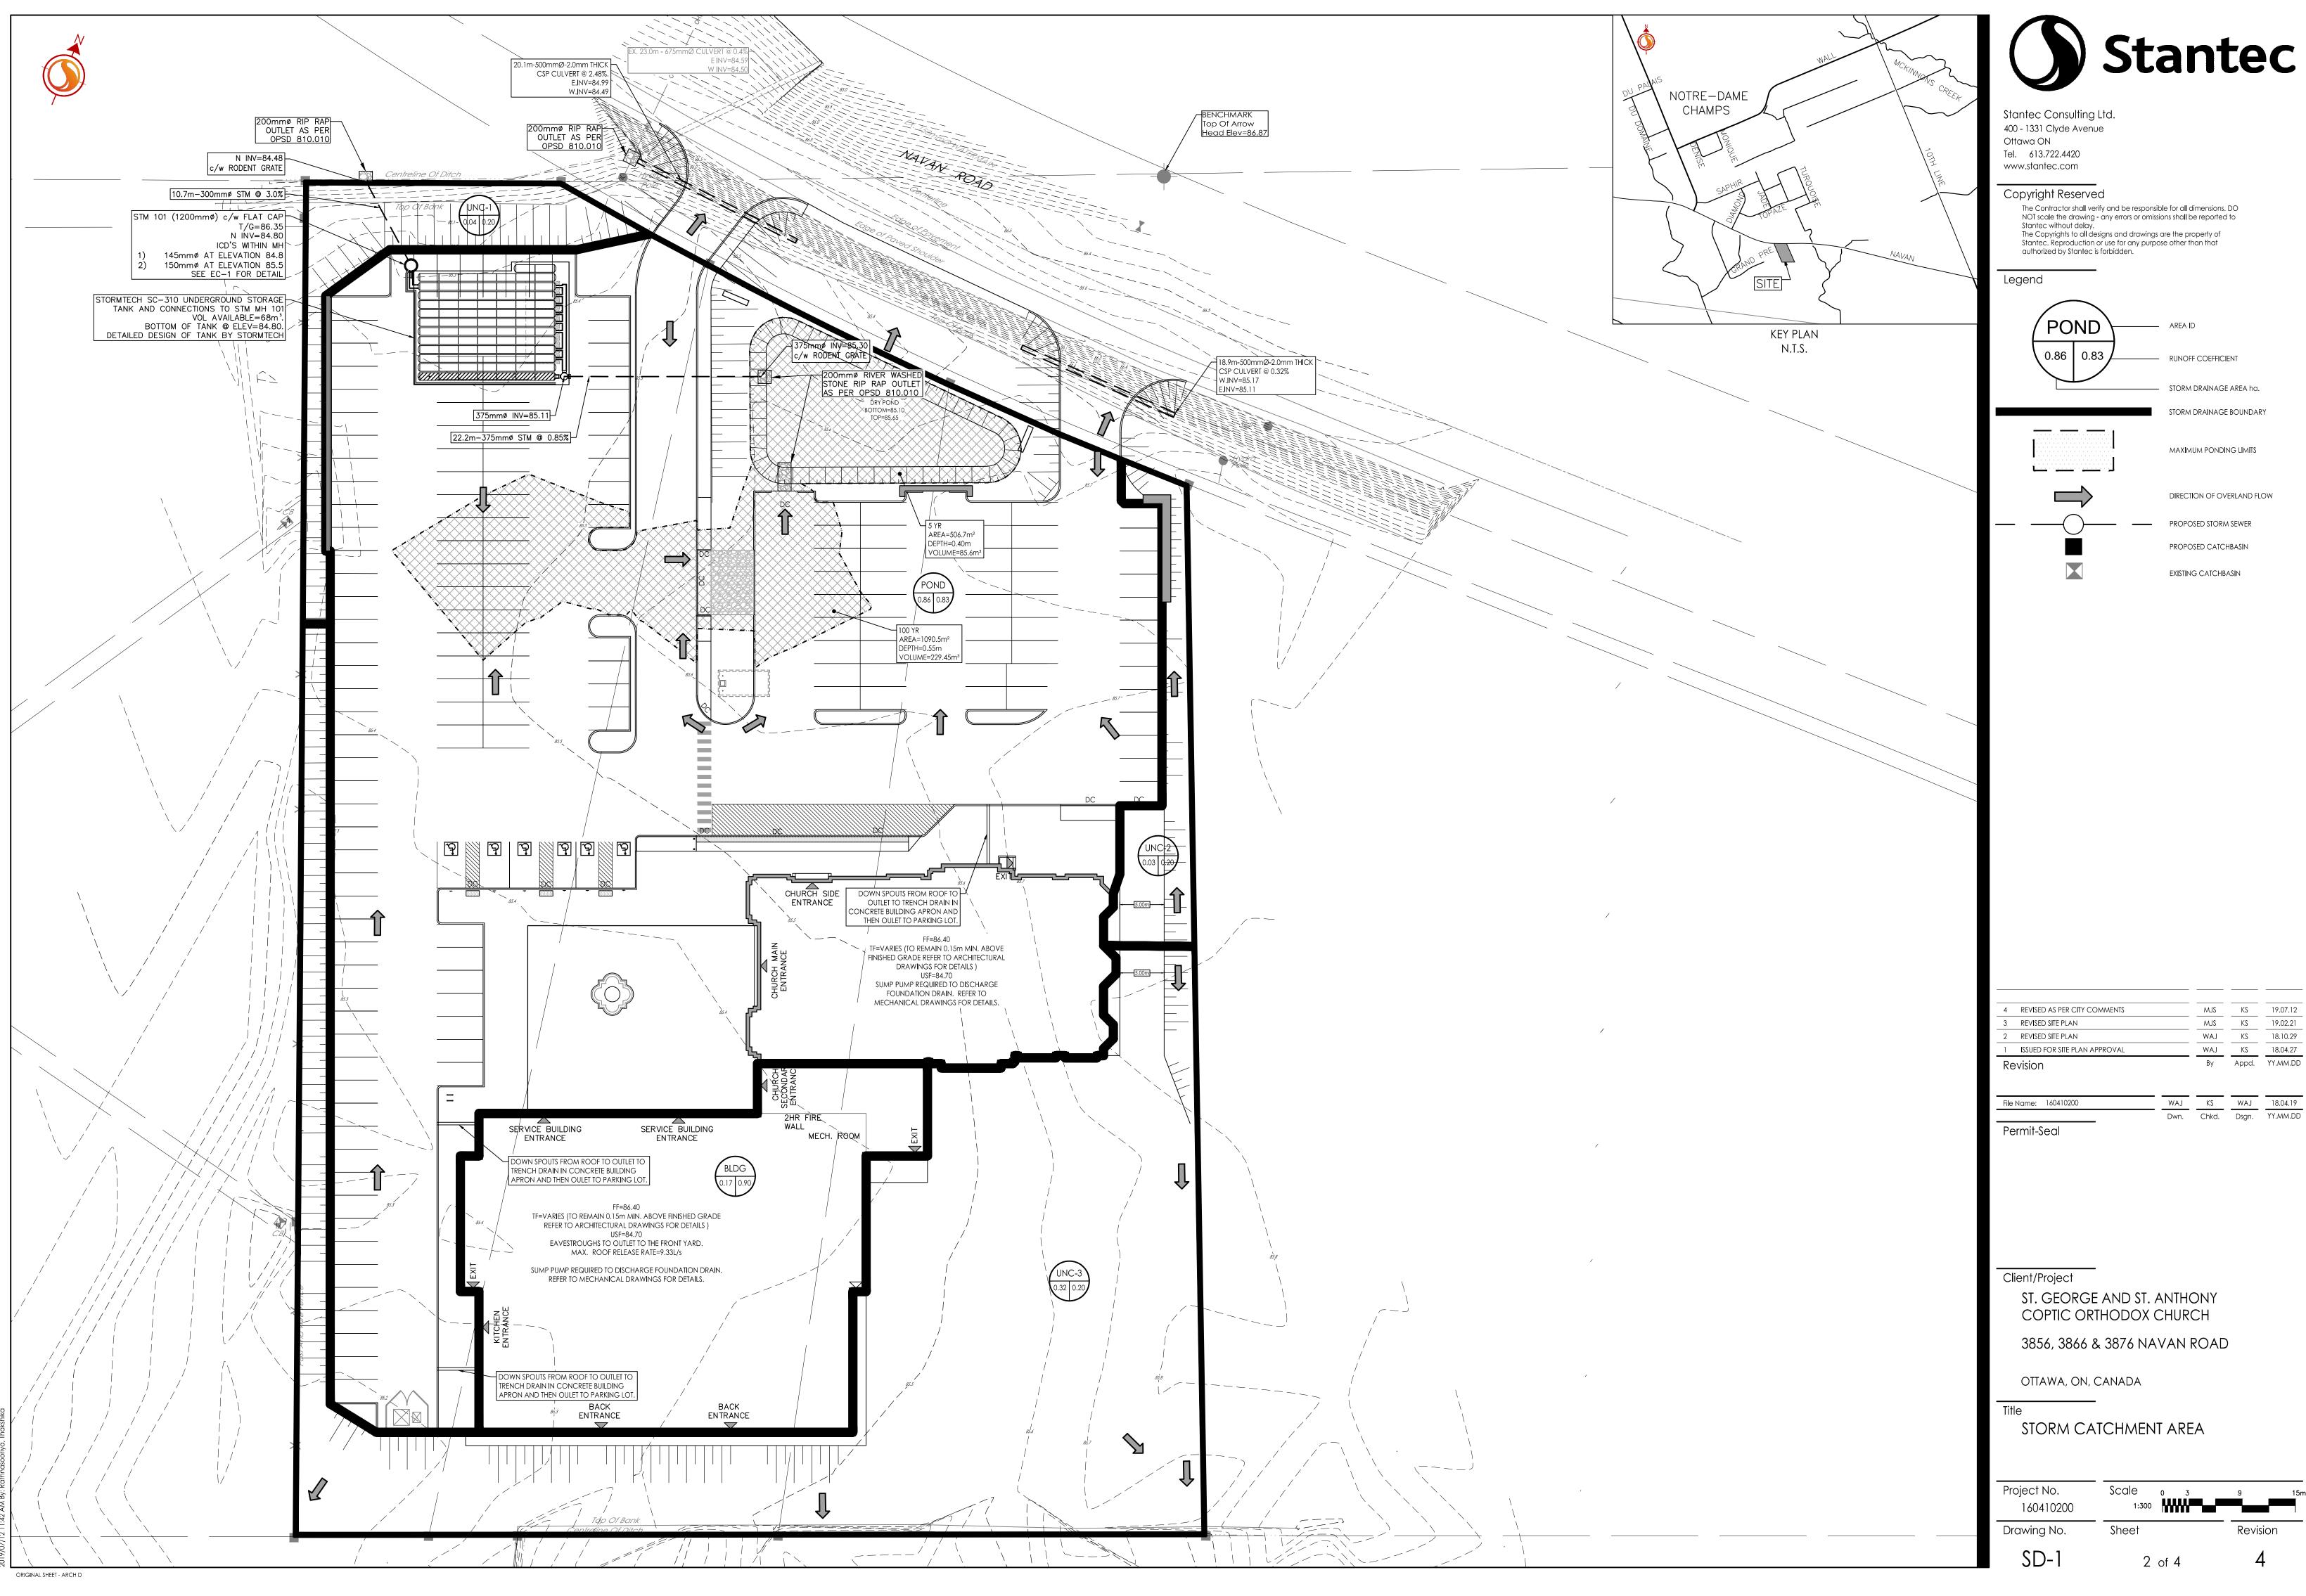

| 4  | REVISED AS PER CITY COMMENTS  | SLM | KS    | 19.07.12 |
|----|-------------------------------|-----|-------|----------|
| 3  | REVISED SITE PLAN             | STW | KS    | 19.02.21 |
| 2  | REVISED SITE PLAN             | WAJ | KS    | 18.10.29 |
| 1  | ISSUED FOR SITE PLAN APPROVAL | WAJ | KS    | 18.04.27 |
| Re | evision                       | Ву  | Appd. | YY.MM.DD |
|    |                               |     |       |          |

| File Name: 160410200 | WAJ  | KS    | WAJ   | 18.04.19 |
|----------------------|------|-------|-------|----------|
|                      | Dwn. | Chkd. | Dsgn. | YY.MM.DD |
| Permit-Seal          |      |       |       |          |

| Project No.<br>160410200 | Scale 0 3<br>1:300 | 9 15m    |
|--------------------------|--------------------|----------|
| Drawing No.              | Sheet              | Revision |
| SD-1                     | 2 of 4             | 4        |