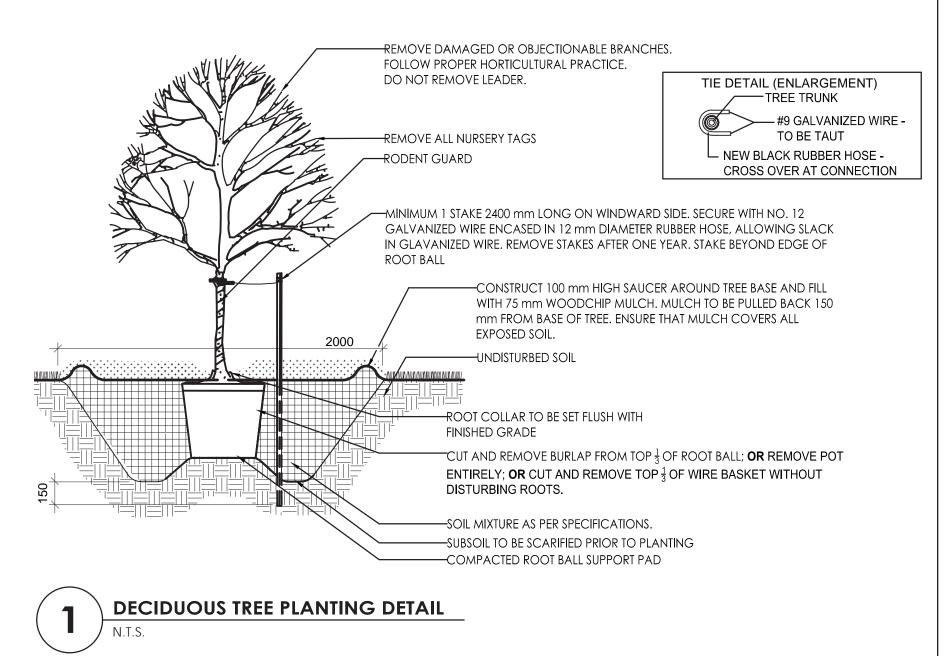

## **PLANTING NOTES**

SHRUBS PLANTING DETAIL

- 1. THE DETAILS ON THIS SHEET DO NOT REPRESENT ANY PARTICULAR SPECIES.
- 2. TREES AND SHRUBS AS INDICATED IN THE DETAILS REPRESENT BOTH CONIFEROUS AND DECIDUOUS SPECIES.
- 3. MATERIAL PLANTED IN GROUP SHALL BE SET IN CONTINUOUS PLANTING BEDS.
- 4. CENTRE LINE OF SHRUBS SHALL NOT BE CLOSER THAN 2.4m FROM BUILDING FACE TO PROTECT BUILDING FOOTINGS AND INSULATION.
- 5. PRUNING TO SUIT SPECIES PRUNE BRANCHES BY 1/3 TO REMOVE DAMAGED OR OBJECTIONABLE BRANCHES FOLLOWING PROPER HORTICULTURAL PRACTICE. DO NOT PRUNE LEADERS.
- 6. FIRMLY COMPACT BACKFILLED PLANTING MIXTURE TO ELIMINATE AIR POCKETS OR PREVENT SETTLEMENT.
- 7. PLANTING MATERIAL QUALITY STANDARDS:
  - ALL PLANT MATERIALS TO CONFORM TO THE CANADIAN NURSERY
  - LANDSCAPE ASSOCIATION FOR VARIETY, SIZE AND CONDITION; PLANT MATERIAL COLLECTED FROM WILD SOURCES WILL NOT BE
  - LANDSCAPE ARCHITECT RESERVES THE RIGHT TO REFUSE ACCEPTANCE OF ANY PLANT DISPLAYING POOR GROWTH HABITS, INJURY OR DISEASE;
  - ANY PLANTS THAT DO NOT CONFORM TO THE ABOVE STANDARDS WILL BE PROMPTLY REMOVED FROM THE SITE BY THE CONTRACTOR AND REPLACED WITH MATERIAL OF ACCEPTABLE QUALITY AT NO ADDITIONAL COST TO THE PROJECT.

## 8. TOPSOIL:

- SOIL TEXTURE BASED ON THE CANADIAN SYSTEM OF SOIL CLASSIFICATION TO CONSIST OF:
  - CLAY: 14-20%
  - SILT: 0-35% - SAND: 45-70%
  - ORGANIC MATERIAL: 4-10% - pH: 6-8
- SPREAD TOPSOIL TO FOLLOWING MINIMUM DEPTHS AFTER SETTLEMENTS UNLESS OTHERWISE NOTED ON DETAILS:
  - 300mm FOR PERENNIALS

  - 500mm FOR SHRUB BEDS - 1000mm FOR TREE PLANTING

Stantec Consulting Ltd. 400 - 1331 Clyde Avenue Ottawa ON Tel. 613.722.4420

www.stantec.com

3856, 3866 & 3876 NAVAN ROAD

OTTAWA, ON, CANADA

LANDSCAPE DETAILS

| Project No. | Scale  |          |  |
|-------------|--------|----------|--|
| 160410200   | VARIES |          |  |
|             |        |          |  |
| Drawing No. | Sheet  | Revision |  |