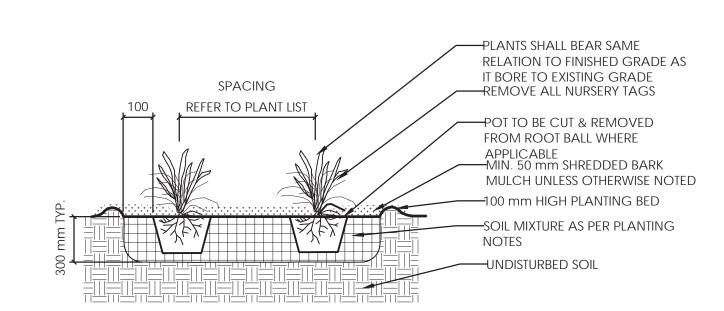

## **PLANTING NOTES**

SHRUBS PLANTING DETAIL

- 1. THE DETAILS ON THIS SHEET DO NOT REPRESENT ANY PARTICULAR SPECIES.
- 2. TREES AND SHRUBS AS INDICATED IN THE DETAILS REPRESENT BOTH CONIFEROUS AND DECIDUOUS SPECIES.
- 3. MATERIAL PLANTED IN GROUP SHALL BE SET IN CONTINUOUS PLANTING BEDS.
- 4. CENTRE LINE OF SHRUBS SHALL NOT BE CLOSER THAN 2.4m FROM BUILDING FACE TO PROTECT BUILDING FOOTINGS AND INSULATION.
- 5. PRUNING TO SUIT SPECIES PRUNE BRANCHES BY 1/3 TO REMOVE DAMAGED OR OBJECTIONABLE BRANCHES FOLLOWING PROPER HORTICULTURAL PRACTICE. DO NOT PRUNE LEADERS.
- 6. FIRMLY COMPACT BACKFILLED PLANTING MIXTURE TO ELIMINATE AIR POCKETS OR PREVENT SETTLEMENT.
- 7. PLANTING MATERIAL QUALITY STANDARDS:
  - ALL PLANT MATERIALS TO CONFORM TO THE CANADIAN NURSERY
  - LANDSCAPE ASSOCIATION FOR VARIETY, SIZE AND CONDITION; PLANT MATERIAL COLLECTED FROM WILD SOURCES WILL NOT BE
  - LANDSCAPE ARCHITECT RESERVES THE RIGHT TO REFUSE ACCEPTANCE OF ANY PLANT DISPLAYING POOR GROWTH HABITS, INJURY OR DISEASE;
  - ANY PLANTS THAT DO NOT CONFORM TO THE ABOVE STANDARDS WILL BE PROMPTLY REMOVED FROM THE SITE BY THE CONTRACTOR AND REPLACED WITH MATERIAL OF ACCEPTABLE QUALITY AT NO ADDITIONAL COST TO THE PROJECT.

## 8. TOPSOIL:

- SOIL TEXTURE BASED ON THE CANADIAN SYSTEM OF SOIL CLASSIFICATION TO CONSIST OF:
  - CLAY: 14-20%
  - SILT: 0-35% - SAND: 45-70%
  - ORGANIC MATERIAL: 4-10% - pH: 6-8
- SPREAD TOPSOIL TO FOLLOWING MINIMUM DEPTHS AFTER SETTLEMENTS UNLESS OTHERWISE NOTED ON DETAILS:
  - 300mm FOR PERENNIALS

  - 500mm FOR SHRUB BEDS - 1000mm FOR TREE PLANTING

Stantec Consulting Ltd. 400 - 1331 Clyde Avenue Ottawa ON Tel. 613.722.4420

www.stantec.com