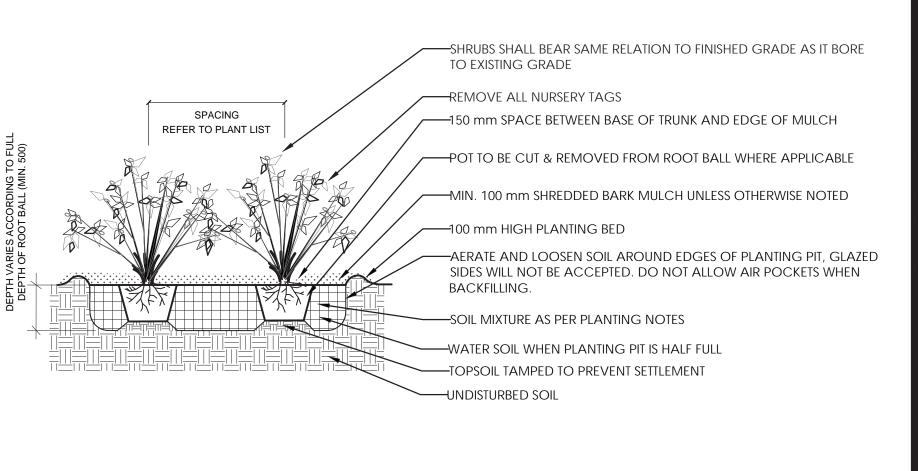

## **PLANTING NOTES**

SHRUBS PLANTING DETAIL

- 1. THE DETAILS ON THIS SHEET DO NOT REPRESENT ANY PARTICULAR SPECIES.
- 2. TREES AND SHRUBS AS INDICATED IN THE DETAILS REPRESENT BOTH CONIFEROUS AND DECIDUOUS SPECIES.
- 3. MATERIAL PLANTED IN GROUP SHALL BE SET IN CONTINUOUS PLANTING BEDS.
- 4. CENTRE LINE OF SHRUBS SHALL NOT BE CLOSER THAN 2.4m FROM BUILDING FACE TO PROTECT BUILDING FOOTINGS AND INSULATION.
- 5. PRUNING TO SUIT SPECIES PRUNE BRANCHES BY 1/3 TO REMOVE DAMAGED OR OBJECTIONABLE BRANCHES FOLLOWING PROPER HORTICULTURAL PRACTICE. DO NOT PRUNE LEADERS.
- 6. FIRMLY COMPACT BACKFILLED PLANTING MIXTURE TO ELIMINATE AIR POCKETS OR PREVENT SETTLEMENT.
- 7. PLANTING MATERIAL QUALITY STANDARDS:
  - ALL PLANT MATERIALS TO CONFORM TO THE CANADIAN NURSERY
  - LANDSCAPE ASSOCIATION FOR VARIETY, SIZE AND CONDITION; PLANT MATERIAL COLLECTED FROM WILD SOURCES WILL NOT BE
  - LANDSCAPE ARCHITECT RESERVES THE RIGHT TO REFUSE ACCEPTANCE OF ANY PLANT DISPLAYING POOR GROWTH HABITS, INJURY OR DISEASE;
  - ANY PLANTS THAT DO NOT CONFORM TO THE ABOVE STANDARDS WILL BE PROMPTLY REMOVED FROM THE SITE BY THE CONTRACTOR AND REPLACED WITH MATERIAL OF ACCEPTABLE QUALITY AT NO ADDITIONAL COST TO THE PROJECT.

## 8. TOPSOIL:

- SOIL TEXTURE BASED ON THE CANADIAN SYSTEM OF SOIL CLASSIFICATION TO CONSIST OF:
  - CLAY: 14-20%
  - SILT: 0-35% - SAND: 45-70%
  - ORGANIC MATERIAL: 4-10% - pH: 6-8
- SPREAD TOPSOIL TO FOLLOWING MINIMUM DEPTHS AFTER SETTLEMENTS UNLESS OTHERWISE NOTED ON DETAILS:
  - 300mm FOR PERENNIALS

  - 500mm FOR SHRUB BEDS - 1000mm FOR TREE PLANTING

Stantec Consulting Ltd. 400 - 1331 Clyde Avenue Ottawa ON Tel. 613.722.4420

www.stantec.com