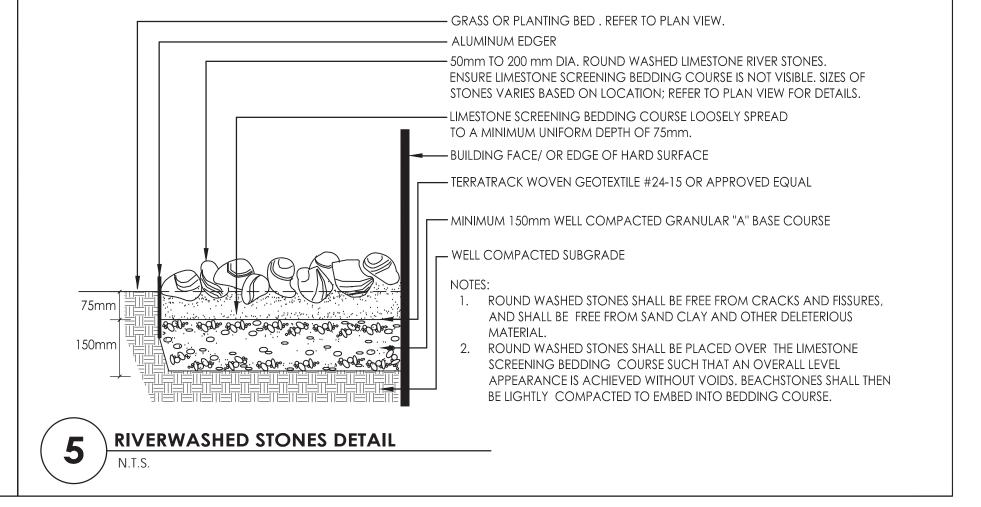

## **PLANTING NOTES**

SHRUBS PLANTING DETAIL

- 1. THE DETAILS ON THIS SHEET DO NOT REPRESENT ANY PARTICULAR SPECIES.
- 2. TREES AND SHRUBS AS INDICATED IN THE DETAILS REPRESENT BOTH CONIFEROUS AND DECIDUOUS SPECIES.
- 3. MATERIAL PLANTED IN GROUP SHALL BE SET IN CONTINUOUS PLANTING BEDS.
- 4. CENTRE LINE OF SHRUBS SHALL NOT BE CLOSER THAN 2.4m FROM BUILDING FACE TO PROTECT BUILDING FOOTINGS AND INSULATION.
- 5. PRUNING TO SUIT SPECIES PRUNE BRANCHES BY 1/3 TO REMOVE DAMAGED OR OBJECTIONABLE BRANCHES FOLLOWING PROPER HORTICULTURAL PRACTICE. DO NOT PRUNE LEADERS.
- 6. FIRMLY COMPACT BACKFILLED PLANTING MIXTURE TO ELIMINATE AIR POCKETS OR PREVENT SETTLEMENT.
- 7. PLANTING MATERIAL QUALITY STANDARDS:
  - ALL PLANT MATERIALS TO CONFORM TO THE CANADIAN NURSERY
  - LANDSCAPE ASSOCIATION FOR V