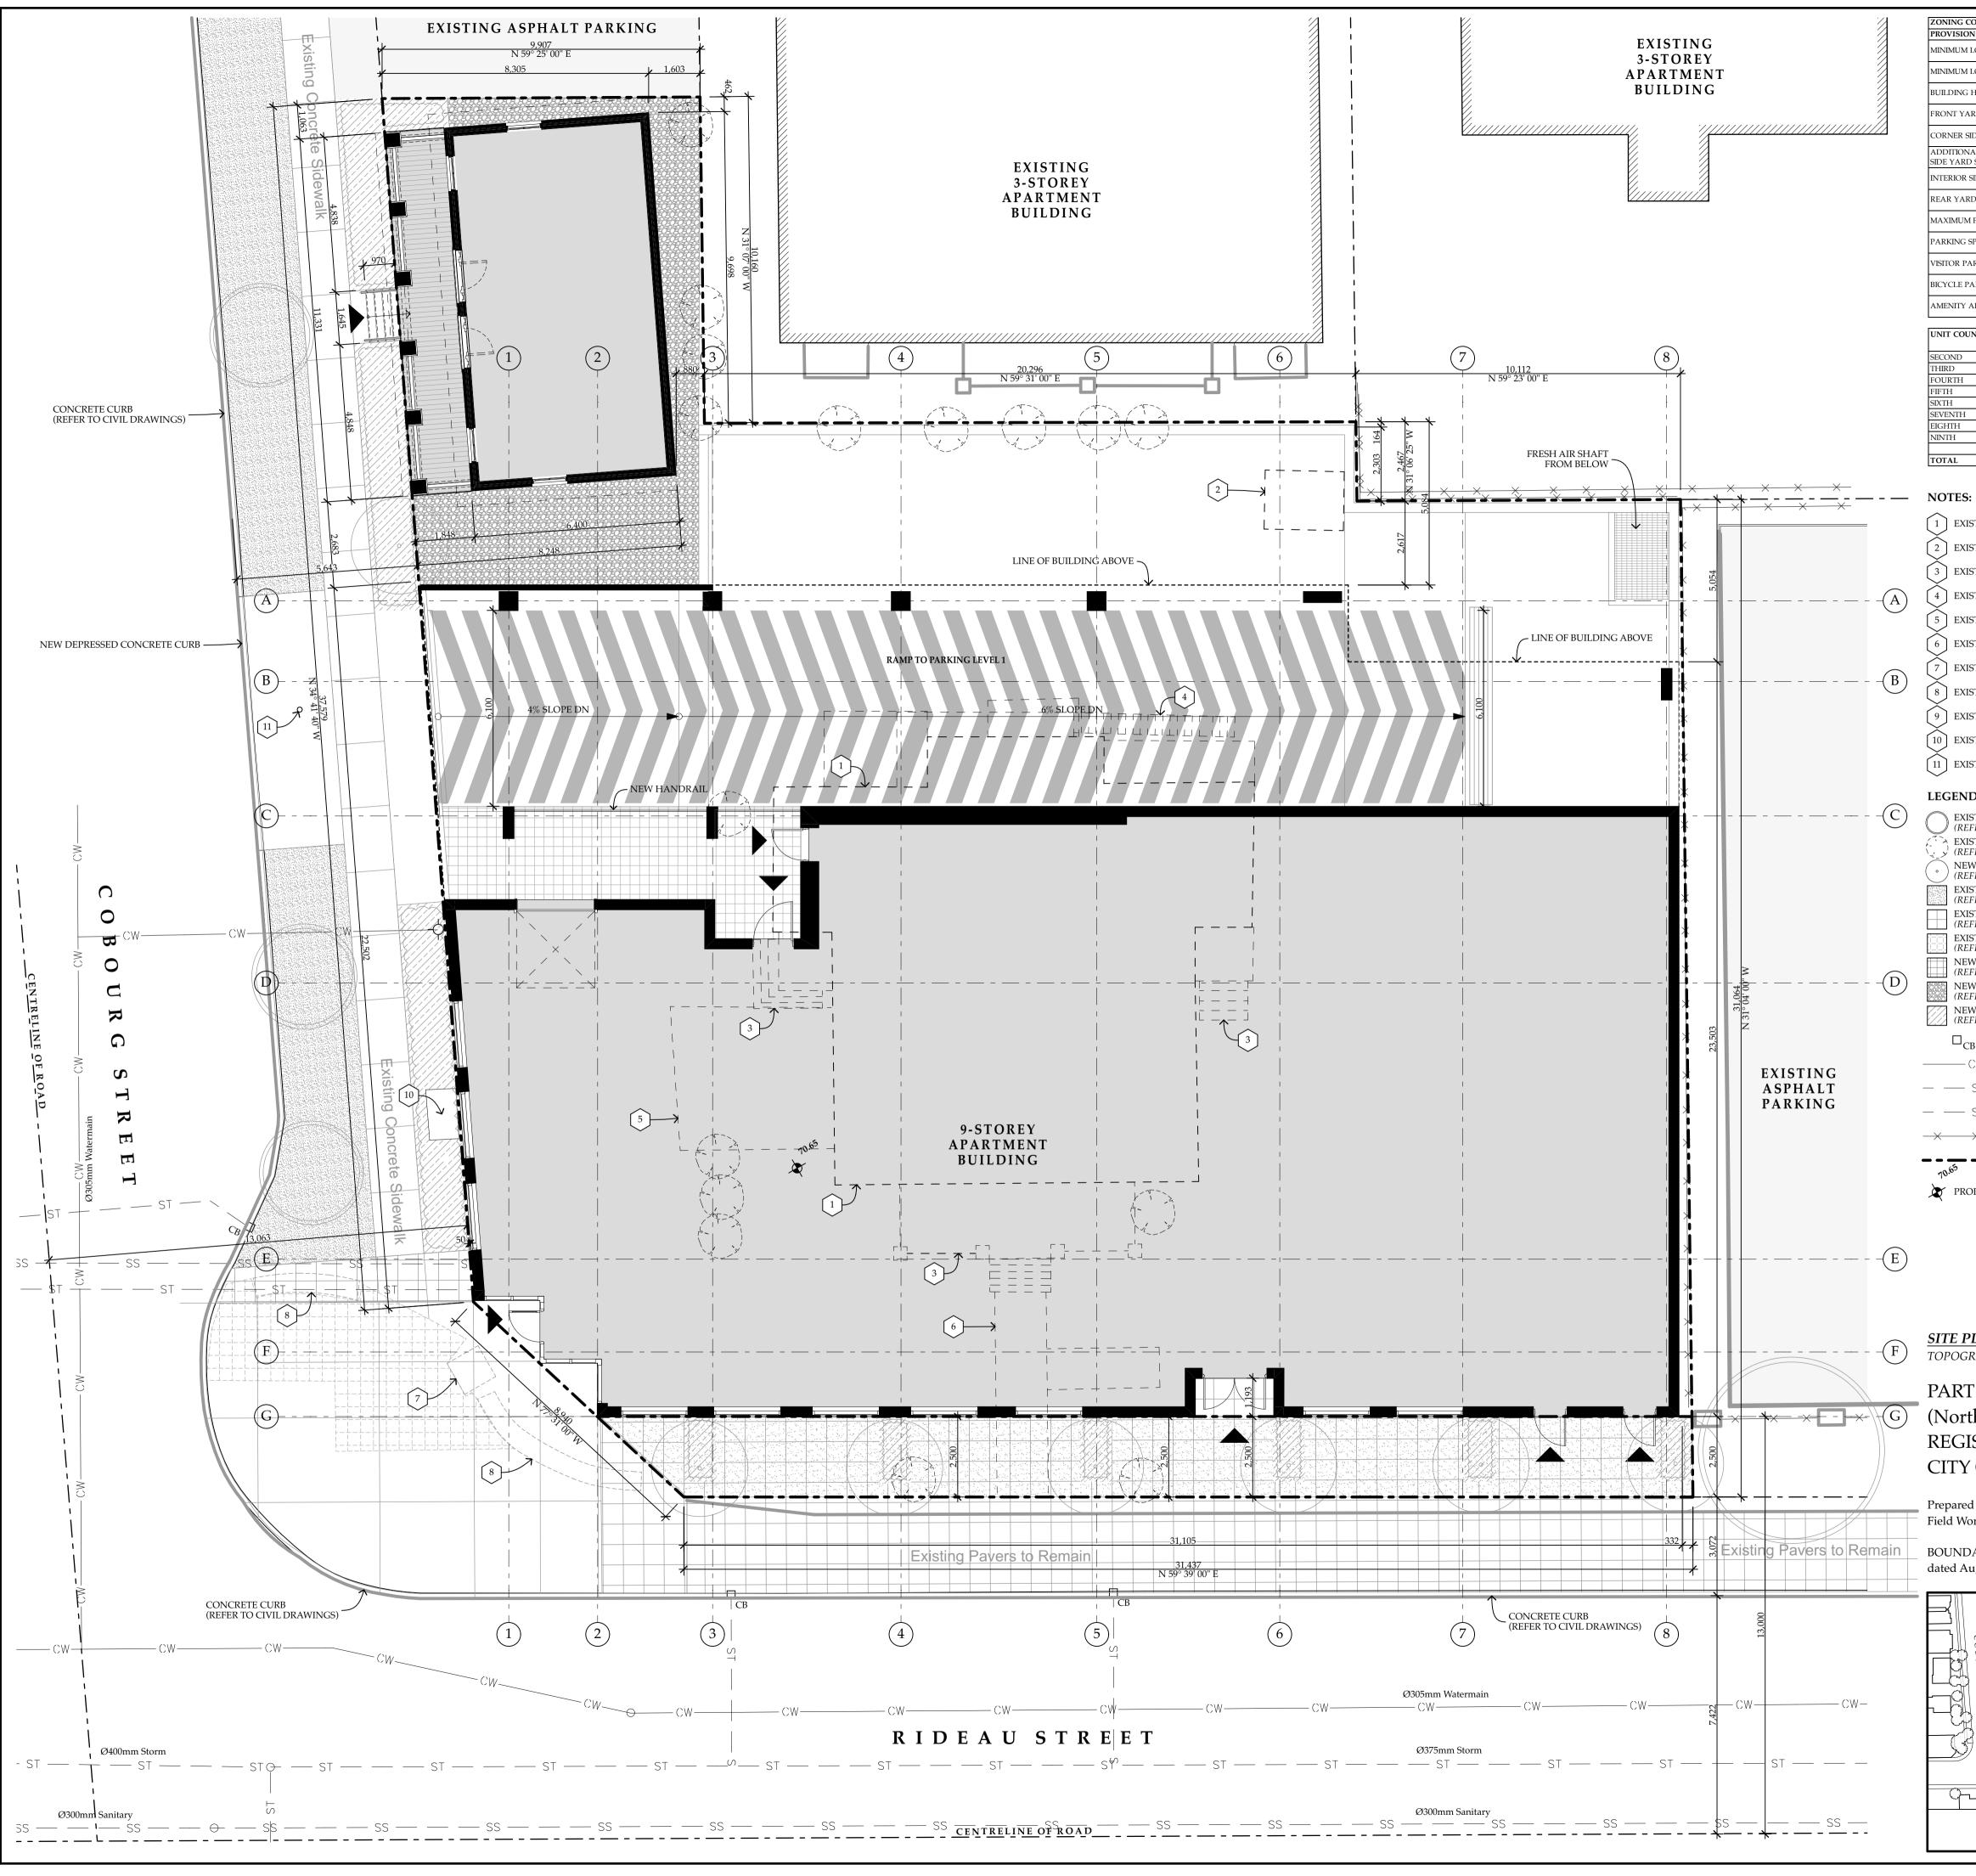

| COMPLIANCE, AS PER BY                                                  |                                          |                                                            |                                                                                                               |                                   |                                                                            |  |
|------------------------------------------------------------------------|------------------------------------------|------------------------------------------------------------|---------------------------------------------------------------------------------------------------------------|-----------------------------------|----------------------------------------------------------------------------|--|
| ON                                                                     | REQUIRED                                 | PROPOSED                                                   |                                                                                                               |                                   |                                                                            |  |
| M LOT AREA (m <sup>2</sup> )                                           | No minimum                               | 1,345.3 m <sup>2</sup>                                     |                                                                                                               |                                   |                                                                            |  |
| M LOT WIDTH (m)                                                        | No minimum                               | 31.4 m                                                     | 5/1-5/15 T                                                                                                    | זחזא                              | EAU STREET                                                                 |  |
| G HEIGHT (m)                                                           | 29 m                                     | 29 m                                                       |                                                                                                               |                                   |                                                                            |  |
| ARD SETBACK (m)                                                        | 0 m                                      | 0 m                                                        | ΟΤΤΔΙ                                                                                                         | WA                                | ONTARIO                                                                    |  |
|                                                                        |                                          |                                                            |                                                                                                               | • • • • • •                       |                                                                            |  |
| SIDE YARD SETBACK (m)                                                  | 0 m                                      | 0 m                                                        |                                                                                                               |                                   | ΓΝΤ ΒΡΛΙΕΛΤ                                                                |  |
| NAL FRONT AND CORNER<br>RD SETBACKS (m)                                | Additional 1.5 m setback<br>above 10.5 m | Additional 1.5 m setback<br>above 10.5 m                   |                                                                                                               | LOPM                              | IENT PROJECT                                                               |  |
|                                                                        | above 10.5 m<br>No minimum, no           |                                                            |                                                                                                               |                                   |                                                                            |  |
| R SIDE YARD SETBACK (m)                                                | maximum                                  | 0 m (main building)                                        |                                                                                                               |                                   |                                                                            |  |
| ARD SETBACK (m)                                                        | 5 m for main building                    | 5 m (main building)                                        |                                                                                                               |                                   |                                                                            |  |
| M FSI                                                                  | 4.5                                      | 4.5                                                        |                                                                                                               |                                   |                                                                            |  |
| G SPACES                                                               | 43                                       | 43                                                         |                                                                                                               |                                   |                                                                            |  |
| J JI ACES                                                              | 40                                       | 4.5                                                        | GENERAL NOTES                                                                                                 | :                                 |                                                                            |  |
| PARKING SPACES                                                         | 10                                       | 10                                                         |                                                                                                               |                                   | 1.1                                                                        |  |
| PARKING SPACES 0.5/unit 0.5 spaces per unit x 116<br>units = 58 spaces |                                          |                                                            | All work must meet or exceed the Ontario Building<br>Code's latest edition and all other applicable codes and |                                   |                                                                            |  |
| ( AREA (m <sup>2</sup> )                                               | 330 m² total                             | 372 m <sup>2</sup> total                                   |                                                                                                               |                                   | occurs, the higher standard                                                |  |
| AKEA (III-)                                                            | 240 m <sup>2</sup> communal              | 284 m <sup>2</sup> communal                                | governs.                                                                                                      |                                   |                                                                            |  |
| UNT                                                                    |                                          |                                                            |                                                                                                               | <b>.</b>                          | 1 (* 1 1* * 1                                                              |  |
| STUDIO                                                                 |                                          | OM + DEN 2-BEDROOM                                         | Do not scale drawir                                                                                           | ngs. Usec                         | l figured dimensions only.                                                 |  |
| 5                                                                      | 2 2                                      | 7 1<br>7 1                                                 | The contractor is a                                                                                           | responsib                         | le for taking and checking                                                 |  |
| 3                                                                      | 6                                        | 4 1                                                        | dimensions on site.                                                                                           | Report o                          | liscrepancies to the architect                                             |  |
| 3                                                                      | 6                                        | 4 1<br>4 1                                                 |                                                                                                               |                                   |                                                                            |  |
| I 3                                                                    | 6                                        | 4 1                                                        | PROJECT STATIST                                                                                               | TICS:                             |                                                                            |  |
| 3                                                                      | 6                                        | 4 1                                                        |                                                                                                               |                                   |                                                                            |  |
| 3                                                                      | 6                                        | 4 1                                                        | LEGAL DESCRIPTI                                                                                               | ON                                |                                                                            |  |
| 28                                                                     | 40                                       | 38 8                                                       | PIN 042360058                                                                                                 | _                                 |                                                                            |  |
|                                                                        |                                          |                                                            | Plan 43586 Part of L                                                                                          | ots 36 & 3                        | 7; Registered Plan 5R-5528                                                 |  |
| S:                                                                     |                                          |                                                            | Part 1 Registered Pla                                                                                         |                                   | 6                                                                          |  |
|                                                                        |                                          |                                                            |                                                                                                               |                                   |                                                                            |  |
| KISTING BRICK HOUSE                                                    | TO BE DISMANTLED FO                      | OR RELOCATION                                              | EXISTING ZONING                                                                                               | _                                 |                                                                            |  |
| ASTING VINYL SIDED 9                                                   | SHED TO BE DEMOLISH                      | ED                                                         | TM6[2524] F(4.5) H(                                                                                           | (29) S391                         |                                                                            |  |
|                                                                        |                                          |                                                            |                                                                                                               |                                   |                                                                            |  |
| KISTING WOOD PORCH                                                     | I AND STAIRS TO BE DE                    | MOLISHED                                                   |                                                                                                               |                                   |                                                                            |  |
| USTING METAL FIRE F                                                    | SCAPE TO BE DEMOLISI                     | HED                                                        |                                                                                                               |                                   |                                                                            |  |
|                                                                        |                                          |                                                            |                                                                                                               |                                   |                                                                            |  |
| KISTING WOOD DECK                                                      | IO BE DEMOLISHED                         |                                                            |                                                                                                               |                                   |                                                                            |  |
| USTING INTERLOCK P                                                     | AVING TO BE DEMOLISI                     | HED                                                        |                                                                                                               |                                   |                                                                            |  |
|                                                                        |                                          |                                                            |                                                                                                               |                                   |                                                                            |  |
| XISTING ART & BASE TO                                                  | D BE RELOCATED (LOC                      | ATION T.B.C.)                                              |                                                                                                               |                                   |                                                                            |  |
| ISTING PRECAST WAT                                                     | L TO BE DEMOLISHED                       |                                                            |                                                                                                               |                                   |                                                                            |  |
|                                                                        |                                          |                                                            |                                                                                                               |                                   |                                                                            |  |
| ISTING FIRE HYDRAN                                                     | T TO BE RELOCATED (L                     | OCATION T.B.C.)                                            |                                                                                                               |                                   |                                                                            |  |
| ISTING IN-GROUND P                                                     | OWER SUPPLY VAULT (                      | T.B.C.)                                                    |                                                                                                               |                                   |                                                                            |  |
|                                                                        | ·                                        | ,                                                          |                                                                                                               |                                   |                                                                            |  |
| USTING LIGHT STAND                                                     | ARD TO BE RELOCATED                      | ) (LOCATION T.B.C.)                                        |                                                                                                               |                                   |                                                                            |  |
|                                                                        |                                          |                                                            |                                                                                                               |                                   |                                                                            |  |
| ND:                                                                    |                                          |                                                            |                                                                                                               |                                   |                                                                            |  |
| SISTING TREE TO REMA                                                   |                                          |                                                            |                                                                                                               |                                   |                                                                            |  |
| EFER TO LANDSCAPE I                                                    | PLAN)                                    |                                                            |                                                                                                               |                                   |                                                                            |  |
| KISTING TREE TO BE REMOVED<br>EFER TO LANDSCAPE PLAN)                  |                                          |                                                            |                                                                                                               |                                   |                                                                            |  |
| EFER TO LANDSCAPE I<br>EW TREE                                         |                                          |                                                            |                                                                                                               |                                   |                                                                            |  |
| EFER TO LANDSCAPE PLAN)                                                |                                          |                                                            |                                                                                                               |                                   |                                                                            |  |
| ISTING TURF TO REMA<br>EFER TO LANDSCAPE I                             |                                          |                                                            |                                                                                                               |                                   |                                                                            |  |
|                                                                        | VERS/SIDEWALK TO RI                      | EMAIN                                                      | APPROVEI                                                                                                      | D 🗆                               |                                                                            |  |
| EFER TO LANDSCAPE I                                                    |                                          | TING                                                       |                                                                                                               | 20                                |                                                                            |  |
| AISTING CONCRETE PA<br>EFER TO LANDSCAPE I                             |                                          | THIS                                                       | _ DAY OF                                                                                                      | , 20                              |                                                                            |  |
| EFER TO LANDSCAPE I<br>EW CONCRETE PAVERS                              |                                          |                                                            |                                                                                                               |                                   |                                                                            |  |
| EFER TO LANDSCAPE I                                                    |                                          | DOL                                                        | UGLAS JAM                                                                                                     | ES, MCIP, RPP                     |                                                                            |  |
| EW PEASTONE<br>FFFR TO LANDSCAPE I                                     | $\mathcal{O}(ANI)$                       |                                                            | MANAGER D                                                                                                     | DEVELOPME                         | ENT REVIEW CENTRAL,                                                        |  |
| <i>EFER TO LANDSCAPE I</i><br>EW SOFT LANDSCAPIN                       |                                          |                                                            | - ,                                                                                                           |                                   | CTURE AND ECONOMIC<br>MENT, CITY OF OTTAWA                                 |  |
| EFER TO LANDSCAPE I                                                    |                                          |                                                            | DEVELOPMEN                                                                                                    | JEFARI                            |                                                                            |  |
| CB EXISTING CAT                                                        | CH BASIN                                 |                                                            |                                                                                                               |                                   |                                                                            |  |
|                                                                        | EDVAINT                                  |                                                            |                                                                                                               |                                   |                                                                            |  |
| - CW – EXISTING WAT                                                    | LINIMIN                                  |                                                            | <b> </b>                                                                                                      |                                   | and product of products                                                    |  |
| - ST EXISTING STOP                                                     | RM SEWER                                 |                                                            | 4 2018-12-12                                                                                                  | Issued<br>Comme                   | with Revisions in Response to City<br>nts on Site Plan Control Application |  |
|                                                                        | ITARV SEMIER                             |                                                            | 3 2018-07-11                                                                                                  | Issued for                        | or Site Plan Control/Zoning Review                                         |  |
| - SS EXISTING SAN                                                      | HANI JEWEK                               |                                                            |                                                                                                               | to I                              | Reflect Revised Exterior Design                                            |  |
| $\rightarrow$ EXISTING FEN                                             | CE TO REMAIN                             |                                                            | 2 2018-07-09                                                                                                  |                                   | Issued for Team Review                                                     |  |
| – – PROPERTY LIN                                                       | F                                        |                                                            | 1 2018-05-14                                                                                                  | Issued                            | with Revisions in Response to City<br>nts on Site Plan Control Application |  |
| – – – FROPERTY LIN                                                     | L                                        |                                                            | 0 2018 04 12                                                                                                  | Comme                             | **                                                                         |  |
| ROPOSED FLOOR FINISH ELEVATION                                         |                                          |                                                            | 0 2018-04-12                                                                                                  |                                   | Issued for Client Review                                                   |  |
| USED FLOOK FINIS                                                       | TI ELEVATION                             |                                                            | NO DATE                                                                                                       |                                   | REVISION                                                                   |  |
|                                                                        |                                          |                                                            | · · · · · · · · · · · · · · · · · · ·                                                                         |                                   |                                                                            |  |
|                                                                        |                                          |                                                            |                                                                                                               |                                   |                                                                            |  |
|                                                                        |                                          |                                                            |                                                                                                               |                                   |                                                                            |  |
|                                                                        |                                          |                                                            |                                                                                                               |                                   | BARRY PADOLSKY                                                             |  |
|                                                                        |                                          |                                                            |                                                                                                               | BARRY PADOLSKY<br>ASSOCIATES INC. |                                                                            |  |
|                                                                        |                                          |                                                            |                                                                                                               |                                   |                                                                            |  |
|                                                                        |                                          |                                                            |                                                                                                               |                                   |                                                                            |  |
|                                                                        |                                          |                                                            | Barry Padolsky Associates Inc. Architects<br>Chamberlain Architect Services Limited                           |                                   |                                                                            |  |
| PLAN BASED ON:                                                         |                                          |                                                            | Chamberlain Architect Services Limited<br>Joint Venture Architects                                            |                                   |                                                                            |  |
| GRAPHIC PLAN OF                                                        |                                          |                                                            | J01                                                                                                           | are ventul                        |                                                                            |  |
|                                                                        |                                          | 0                                                          |                                                                                                               |                                   |                                                                            |  |
| T OF LOTS 3                                                            | 36, 37 AND 3                             | 8                                                          | DRAWING TITLE                                                                                                 |                                   |                                                                            |  |
| rth Rideau St                                                          | treet)                                   |                                                            |                                                                                                               |                                   |                                                                            |  |
|                                                                        | ,                                        |                                                            |                                                                                                               |                                   |                                                                            |  |
| ISTERED PI                                                             | LAN 43586                                |                                                            |                                                                                                               |                                   |                                                                            |  |
| Y OF OTTAV                                                             |                                          |                                                            | C                                                                                                             | י דדו                             | PLAN                                                                       |  |
| OP OT AV                                                               | V / J                                    |                                                            |                                                                                                               | لنطلع                             |                                                                            |  |
| 11                                                                     | ** ** * * -                              |                                                            |                                                                                                               |                                   |                                                                            |  |
| ed by Annis, O'Sulli                                                   |                                          |                                                            |                                                                                                               |                                   |                                                                            |  |
| vork Completed on                                                      | September 6th, 2017.                     |                                                            |                                                                                                               |                                   |                                                                            |  |
|                                                                        |                                          |                                                            | SEAL                                                                                                          |                                   | DESIGN                                                                     |  |
|                                                                        | ON COMPILED FR                           | OIVI (AOG) Plan                                            | JEAL                                                                                                          |                                   | BPA BPA                                                                    |  |
| August 16, 2012.                                                       |                                          |                                                            | O CCA OVA                                                                                                     | 2                                 |                                                                            |  |
|                                                                        | the the                                  | <b>)</b> -                                                 | No.                                                                                                           | P.1                               | DRAWN                                                                      |  |
|                                                                        | 20.005                                   | <u>,</u>                                                   | 8 akala                                                                                                       | 9                                 | ML                                                                         |  |
| 5000                                                                   | 200000                                   | $\mathcal{L}(\underline{O}, \underline{O}, \underline{O})$ | - Churd                                                                                                       | ľ                                 | SCALE                                                                      |  |
|                                                                        | RMEY STREET                              | No long                                                    | - LARTY L. PADOLS                                                                                             | kr s                              | scale 1:100                                                                |  |
|                                                                        | -KV Shor                                 | 0) - Kmmm                                                  | LICENCE                                                                                                       | ALL PROPERTY OF                   | 1.100                                                                      |  |
| ~~~~~~~~~~~~~~~~~~~~~~~~~~~~~~~~~~~~~~                                 | $  _{\alpha} \square$                    | 0 0 0000C                                                  | 1911                                                                                                          | No. and                           | DATE                                                                       |  |
| ▞᠃ᠿᢛᠼᡗ᠊᠋᠋᠋                                                             | LULA                                     |                                                            |                                                                                                               |                                   | 2018-04-12                                                                 |  |
|                                                                        | , ŏor Г                                  |                                                            |                                                                                                               |                                   | DRAMING NO                                                                 |  |
|                                                                        | 1 -                                      |                                                            | <u>ہ</u>                                                                                                      | •                                 | DRAWING NO                                                                 |  |
|                                                                        |                                          |                                                            |                                                                                                               | V                                 |                                                                            |  |
|                                                                        | $Loo_{OV}$                               | 49 023                                                     |                                                                                                               | $\mathbf{n}$                      |                                                                            |  |
|                                                                        | RIDEAU STREET                            |                                                            |                                                                                                               | )                                 |                                                                            |  |
|                                                                        |                                          |                                                            |                                                                                                               | )                                 | A0.1                                                                       |  |
|                                                                        |                                          |                                                            |                                                                                                               | У                                 |                                                                            |  |
| KEY                                                                    | PLAN 1:2000                              |                                                            |                                                                                                               |                                   |                                                                            |  |
|                                                                        |                                          |                                                            | 1                                                                                                             |                                   | 1                                                                          |  |