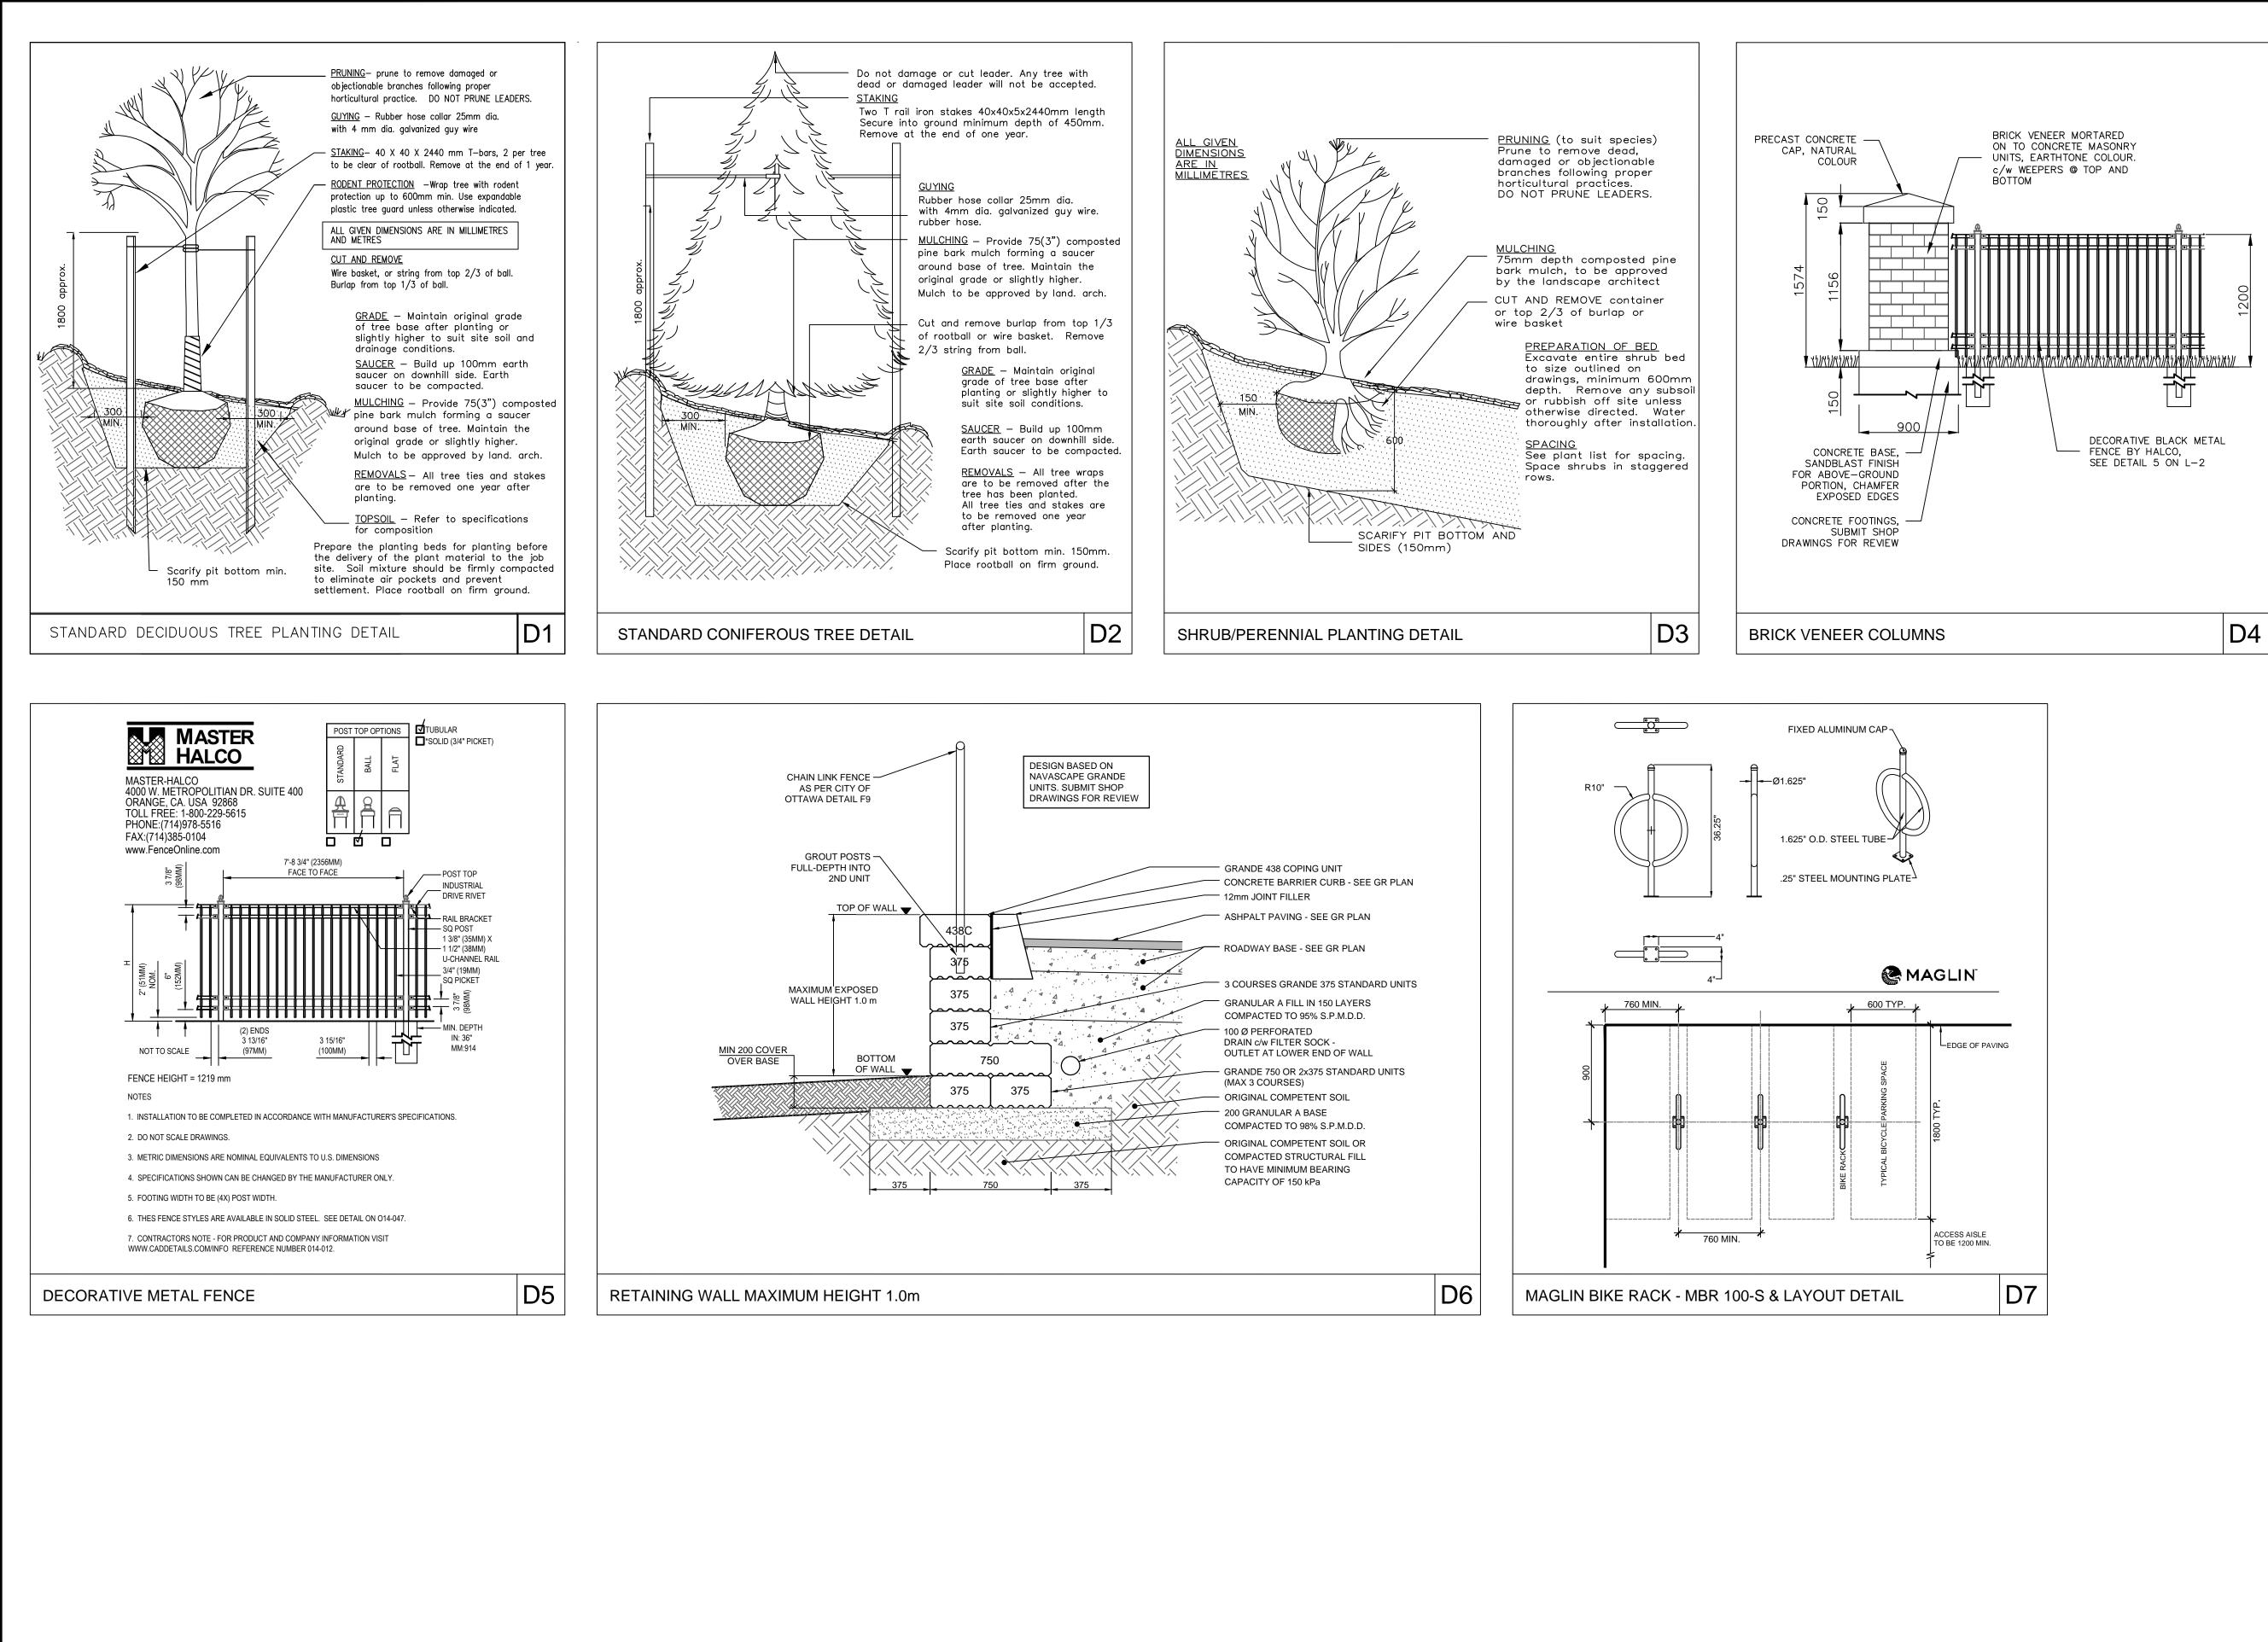

OVED

LOCATION 401 MARCH ROAD STARBANK DEVELOPMENT

DRAWING NAME

LANDSCAPE DETAILS

|   | PROJECT №.<br>113023-00        |
|---|--------------------------------|
|   | REV<br>REV # 07<br>DRAWING No. |
| , | 113023-L2                      |
|   |                                |