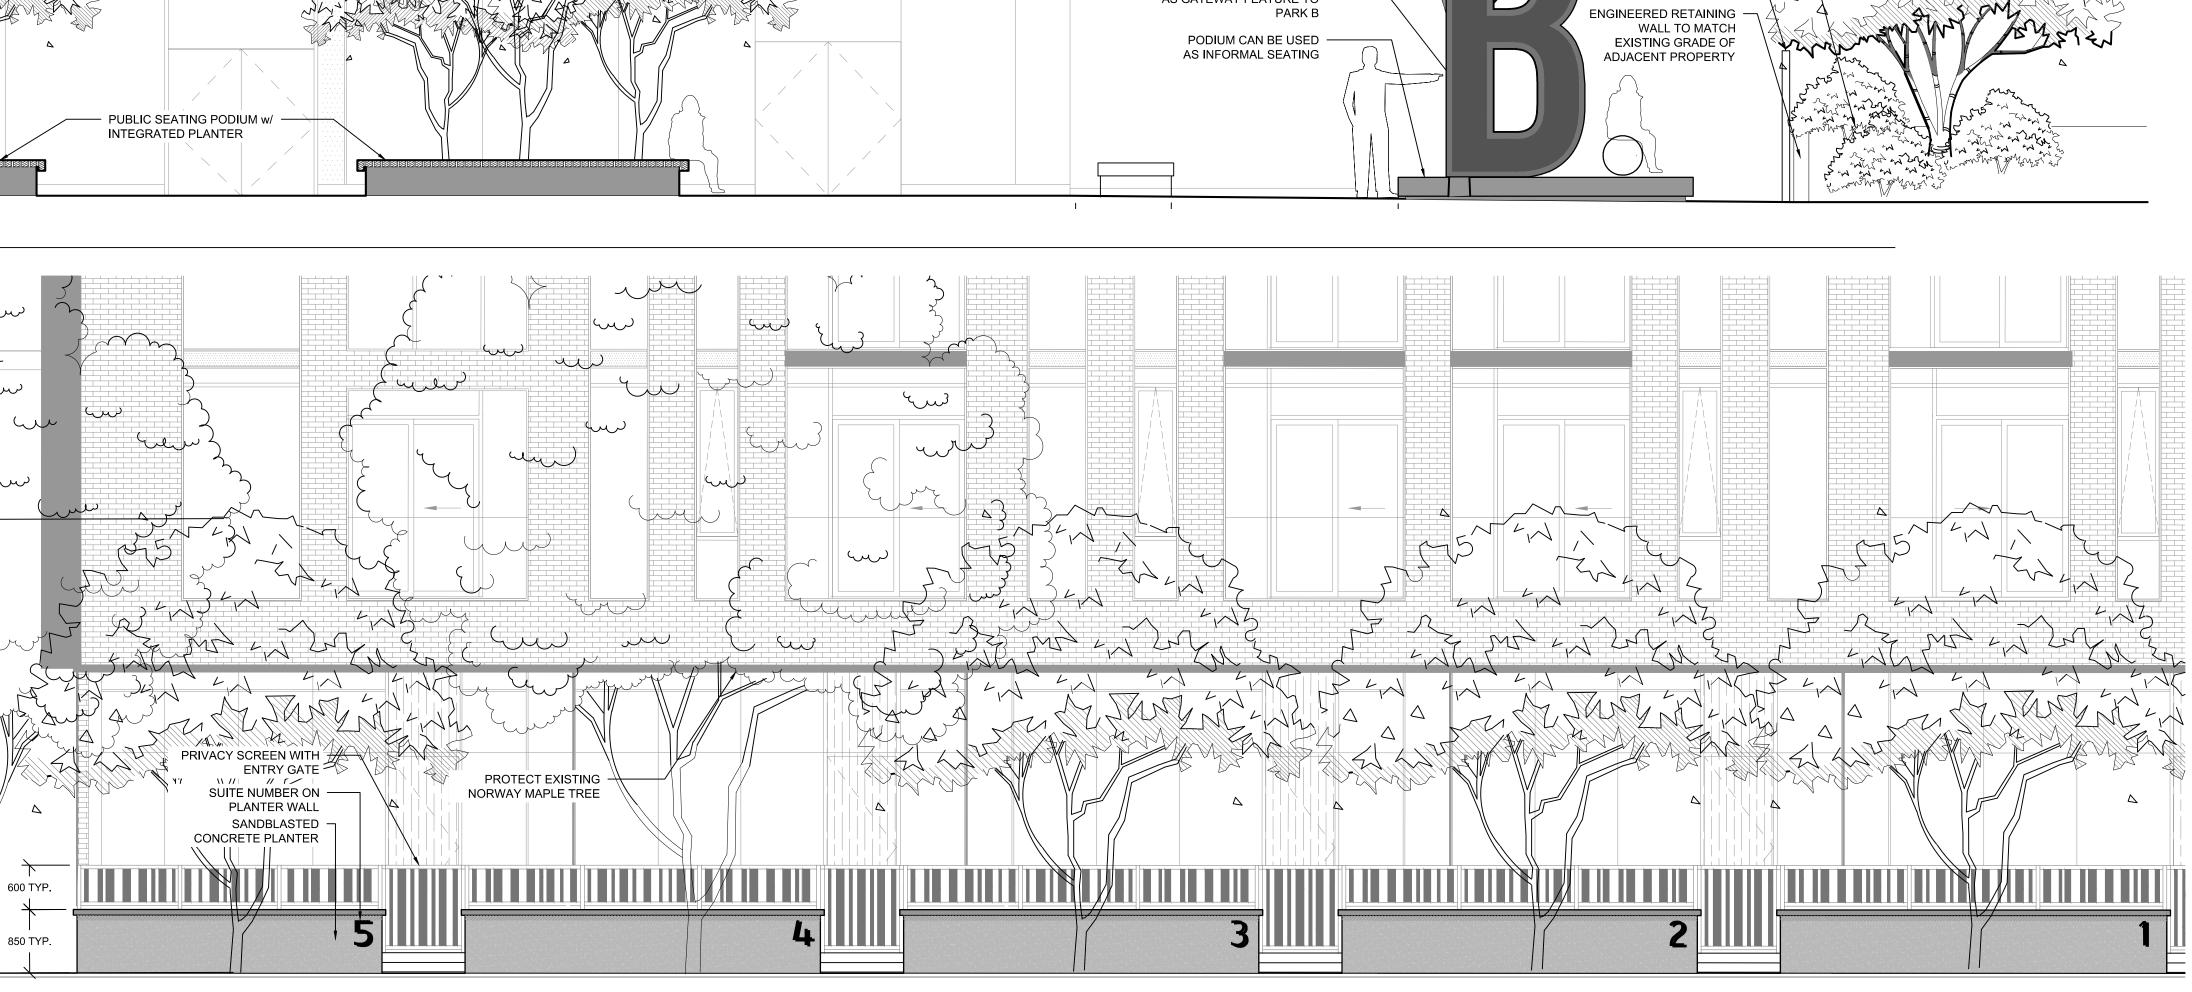

2 BRONSON ELEVATION



PROTECT EXISTING

NEW PRIVACY FENCE



ATTSFACTION OF NEIGHBOURING PROPERTY OWNER

PRIVACY SCREEN TO CONCEAL RETAINING WALL BEHIND

### ISSUED FOR: SPA RESUBMISSION / UDRP DATE: 2014-11-07

|         | ONS:<br>DESCRIPTION                | DATE.                   | B١ |
|---------|------------------------------------|-------------------------|----|
| 2       |                                    |                         | 0  |
| 2       | REVISED FOR SITE P                 | LAN APPROVAL 2014-11-06 | 02 |
|         |                                    |                         |    |
|         |                                    |                         |    |
|         |                                    |                         |    |
|         |                                    |