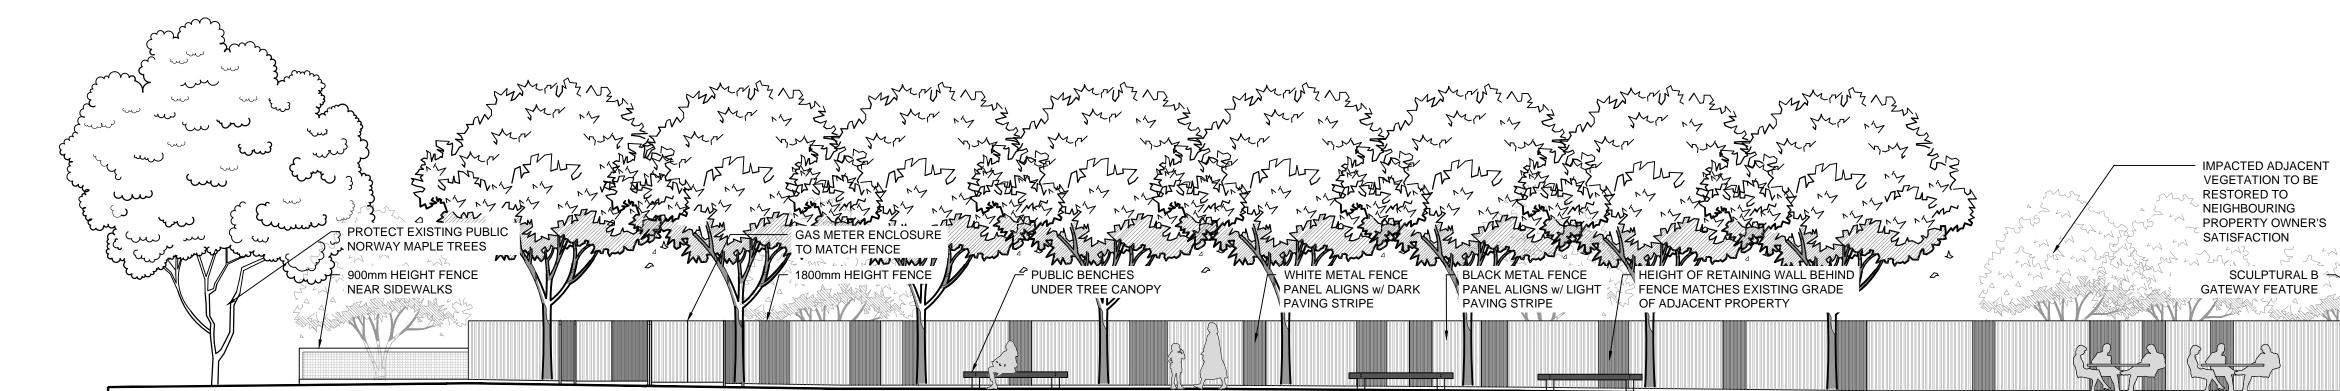

2 BRONSON ELEVATION



PROTECT EXISTING

NEW PRIVACY FENCE



ATTSFACTION OF NEIGHBOURING PROPERTY OWNER

PRIVACY SCREEN TO CONCEAL RETAINING WALL BEHIND

### ISSUED FOR: SPA RESUBMISSION / UDRP DATE: 2014-11-07

|         | ONS:<br>DESCRIPTION                | DATE.                   | B١ |
|---------|------------------------------------|-------------------------|----|
| 2       |                                    |                         | 0  |
| 2       | REVISED FOR SITE P                 | LAN APPROVAL 2014-11-06 | 02 |
|         |                                    |                         |    |
|         |                                    |                         |    |
|         |                                    |                         |    |
|         |