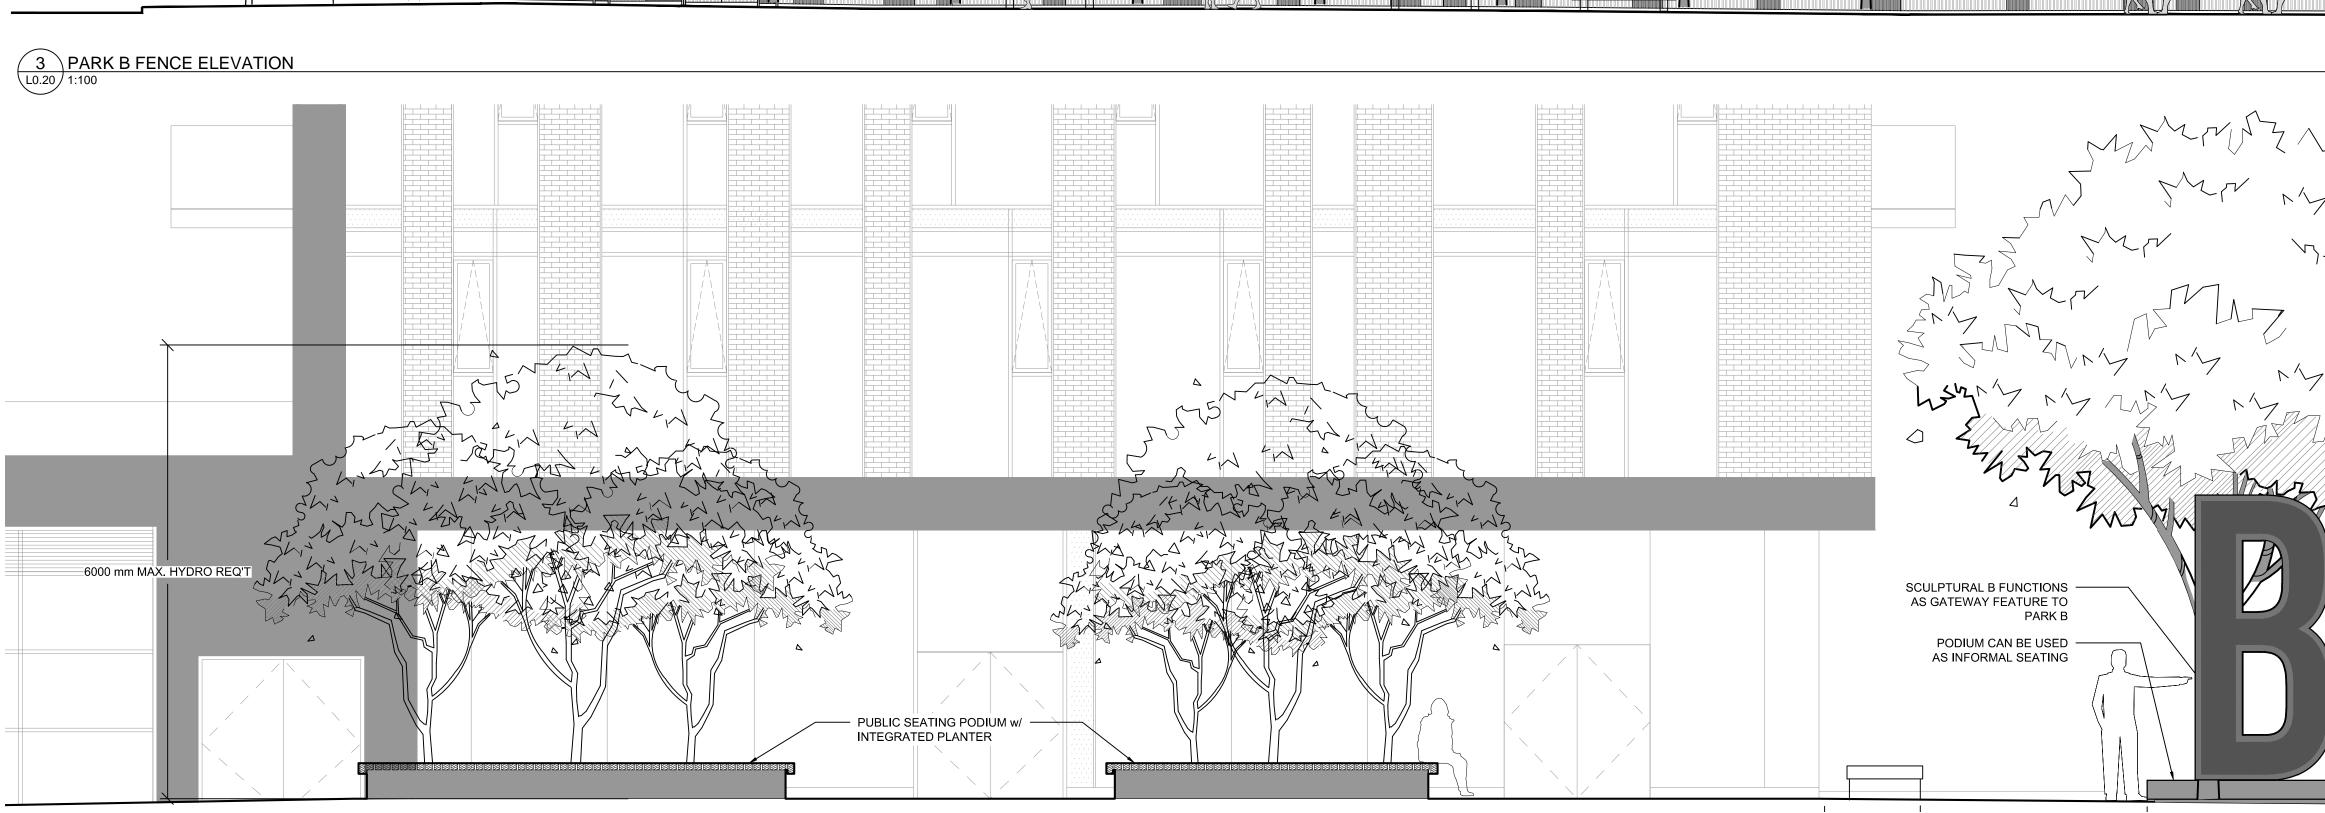

2 BRONSON ELEVATION



PROTECT EXISTING

NEW PRIVACY FENCE



ATTSFACTION OF NEIGHBOURING PROPERTY OWNER

PRIVACY SCREEN TO CONCEAL RETAINING WALL BEHIND

### ISSUED FOR: SPA RESUBMISSION / UDRP DATE: 2014-11-07

|         | ONS:<br>DESCRIPTION                | DATE.                   | B١ |
|---------|------------------------------------|-------------------------|----|
| 2       |                                    |                         | 0  |
| 2       | REVISED FOR SITE P                 | LAN APPROVAL 2014-11-06 | 02 |
|         |                                    |                         |    |
|         |                                    |                         |    |
|         |                                    |                         |    |
|         |