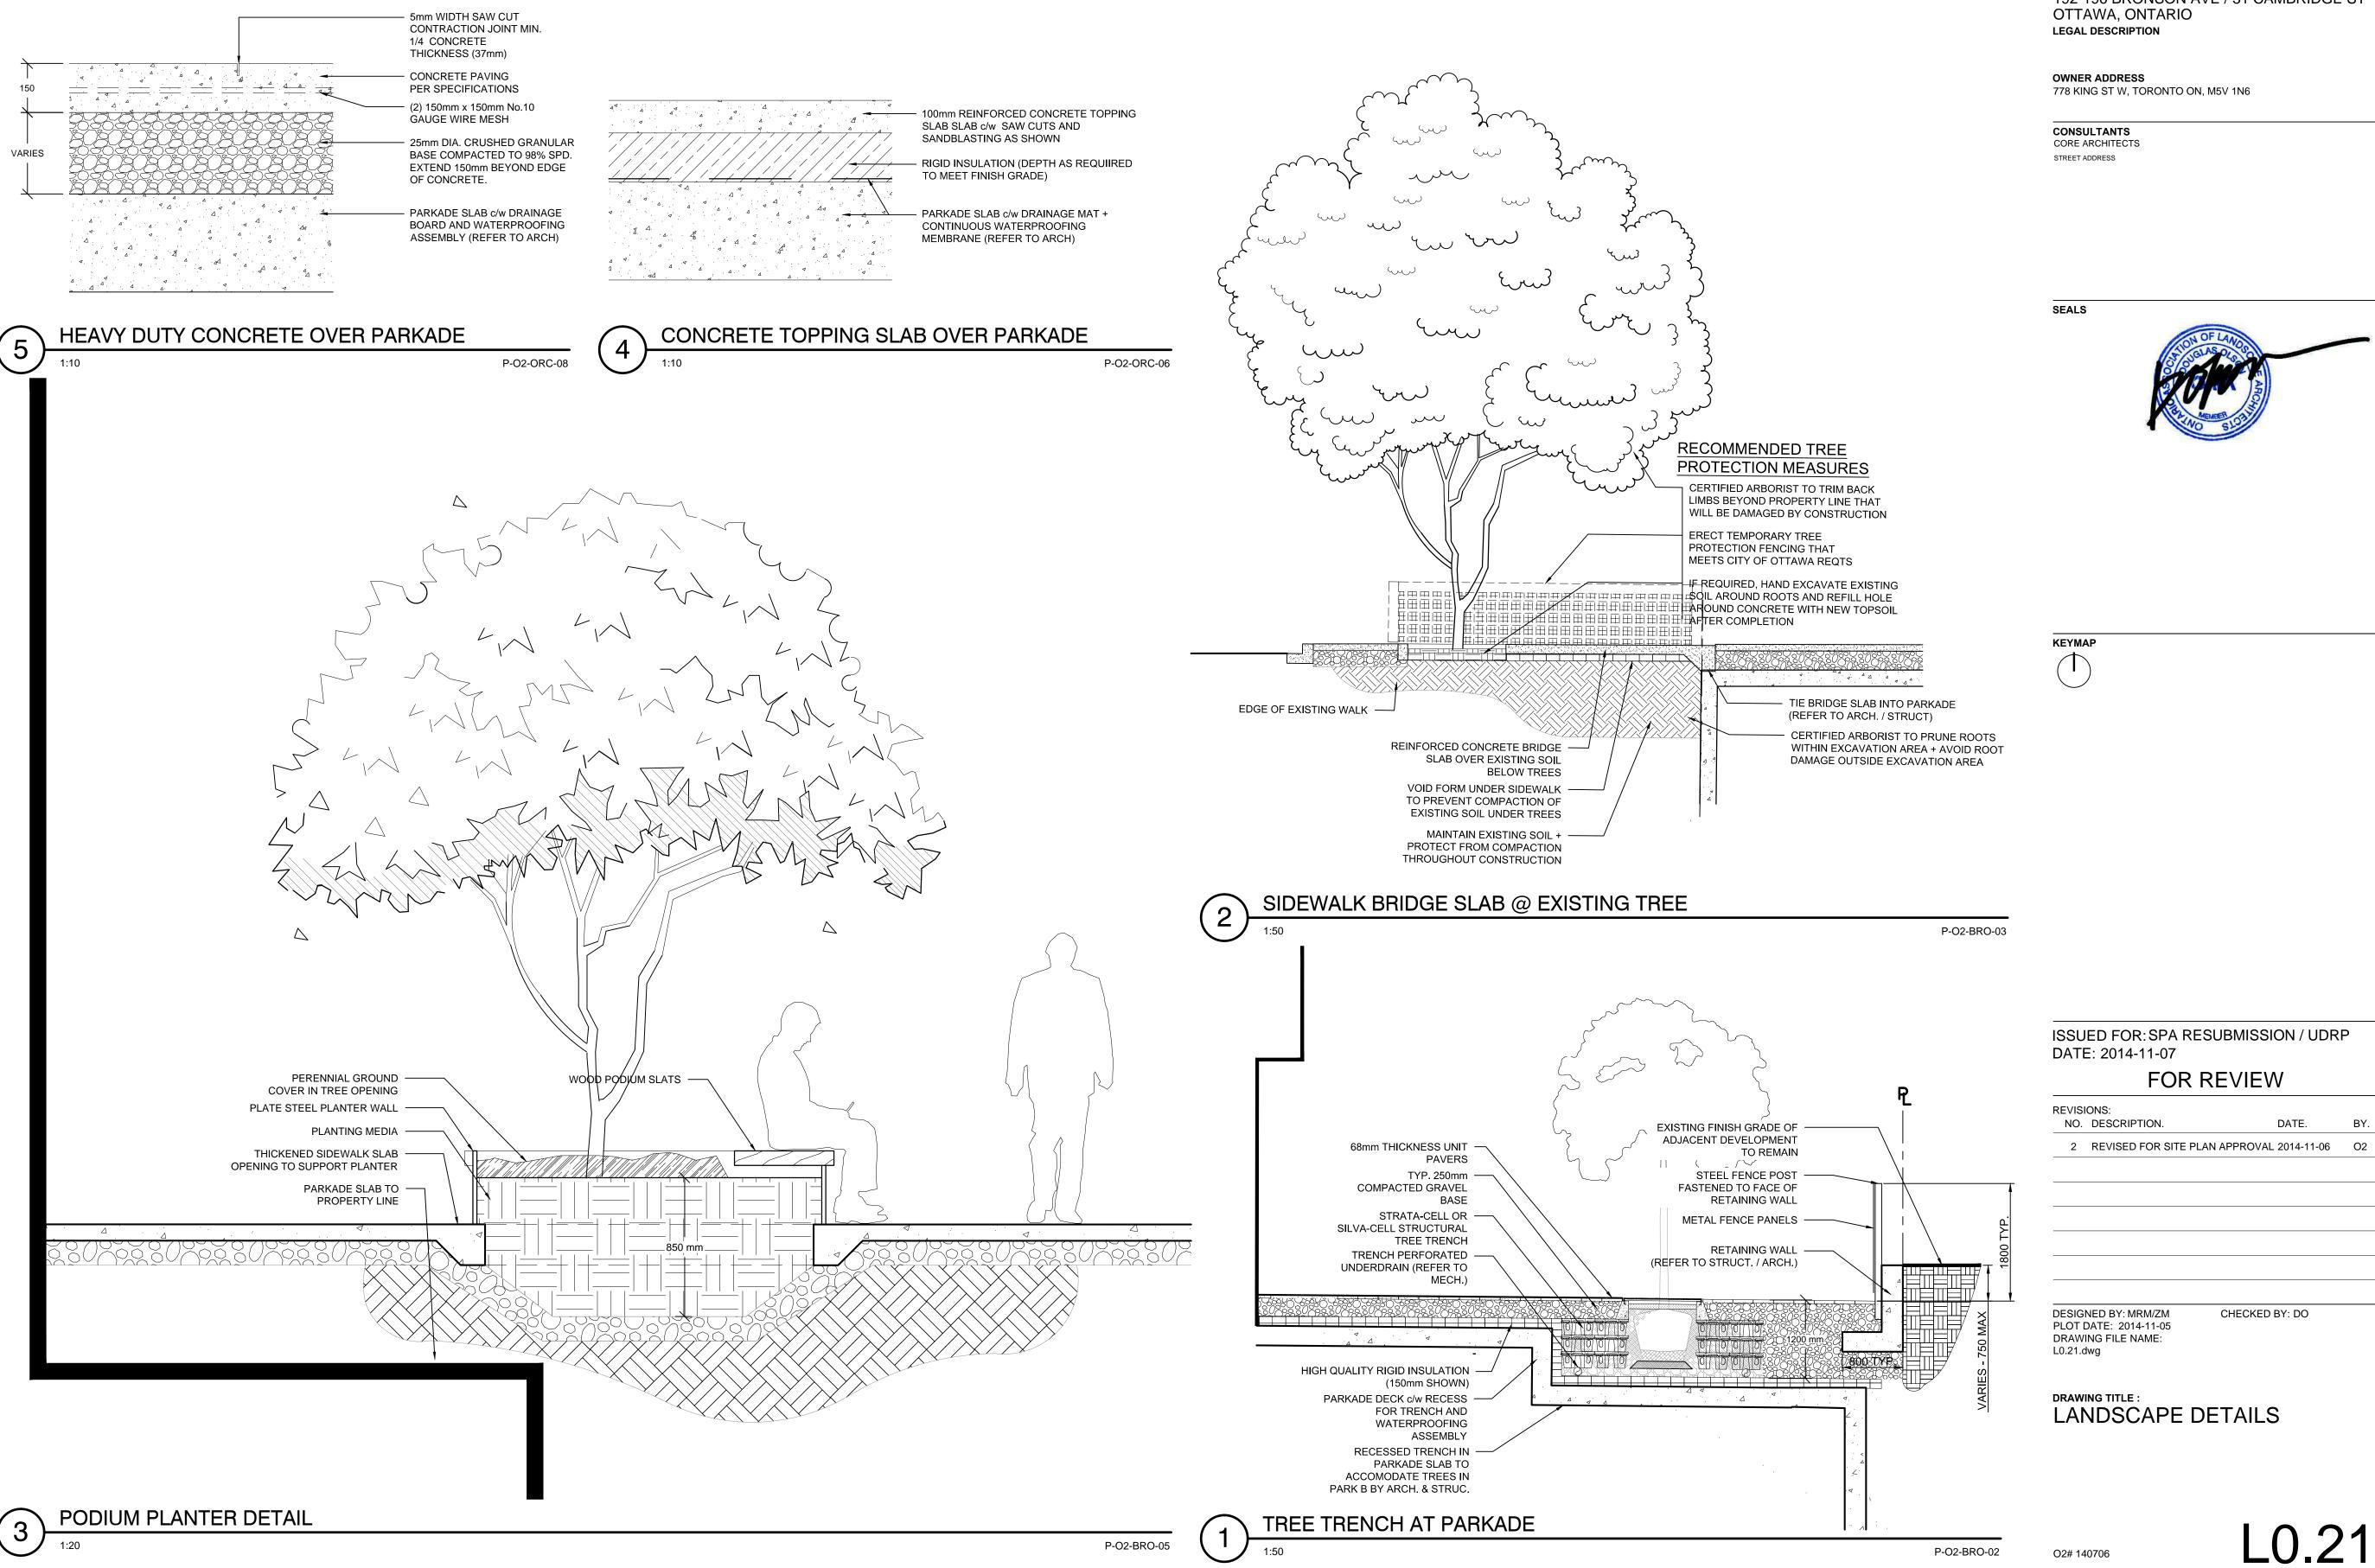

### ISSUED FOR: SPA RESUBMISSION / UDRP DATE: 2014-11-07

|         | ONS:<br>DESCRIPTION                | DATE.                   | B١ |
|---------|------------------------------------|-------------------------|----|
| 2       |                                    |                         | 0  |
| 2       | REVISED FOR SITE P                 | LAN APPROVAL 2014-11-06 | 02 |
|         |                                    |                         |    |
|         |                                    |                         |    |
|         |                                    |                         |    |
|         |                                    |                         |    |
|         |                                    |                         |    |
|         |                                    |                         |    |
|         |                                    |                         |    |
|         | NED BY: MRM/ZM<br>DATE: 2014-11-05 | CHECKED BY: DO          |    |
| DRAW    | ING FILE NAME:                     |                         |    |
| L0.20.c | lwg                                |                         |    |

L0.20

KEYMAP

 $\bigcirc$ 

# ISSUED FOR: SPA RESUBMISSION / UDRP

| REVISI<br>NO. | DESCRIPTION.                                              | DATE.                   | BY |
|---------------|-----------------------------------------------------------|-------------------------|----|
| 2             | REVISED FOR SITE P                                        | LAN APPROVAL 2014-11-06 | 02 |
|               |                                                           |                         |    |
|               |                                                           |                         |    |
|               |                                                           |                         |    |
|               |                                                           |                         |    |
| PLOT [        | NED BY: MRM/ZM<br>DATE: 2014-11-05<br>NG FILE NAME:<br>wg | CHECKED BY: DO          |    |