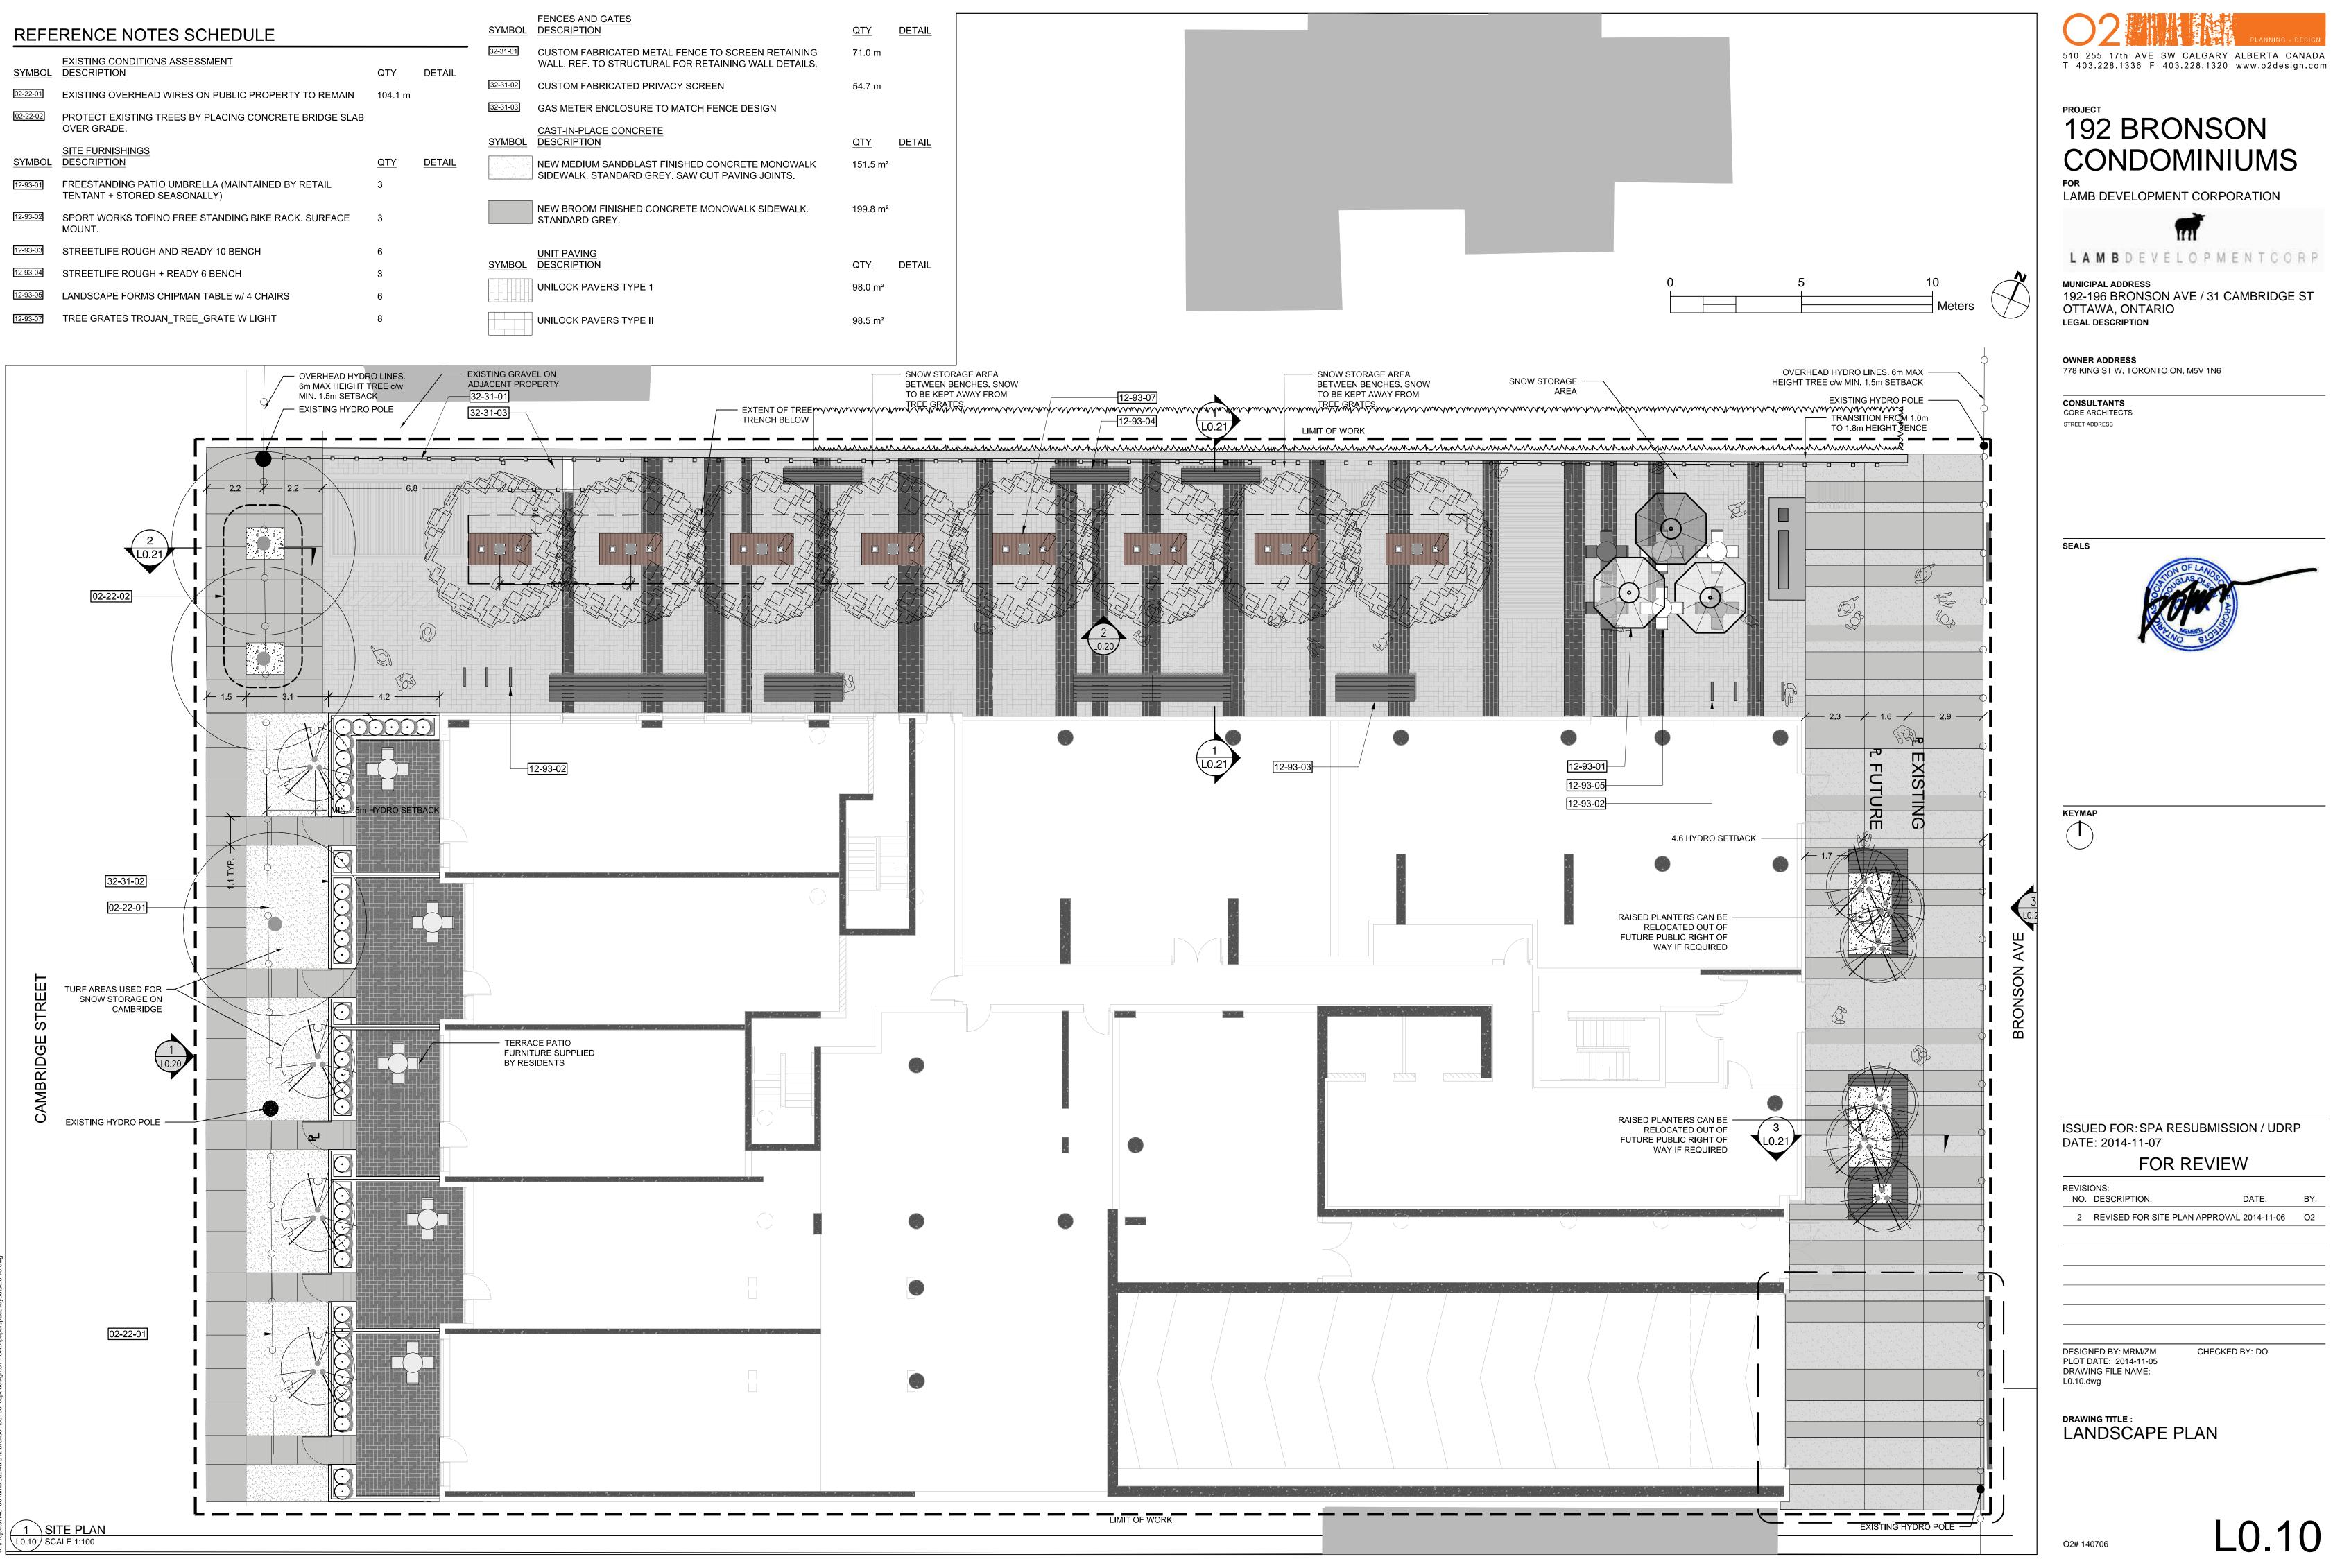

2 BRONSON ELEVATION

PROTECT EXISTING

NEW PRIVACY FENCE

ATTSFACTION OF NEIGHBOURING PROPERTY OWNER

PRIVACY SCREEN TO CONCEAL RETAINING WALL BEHIND