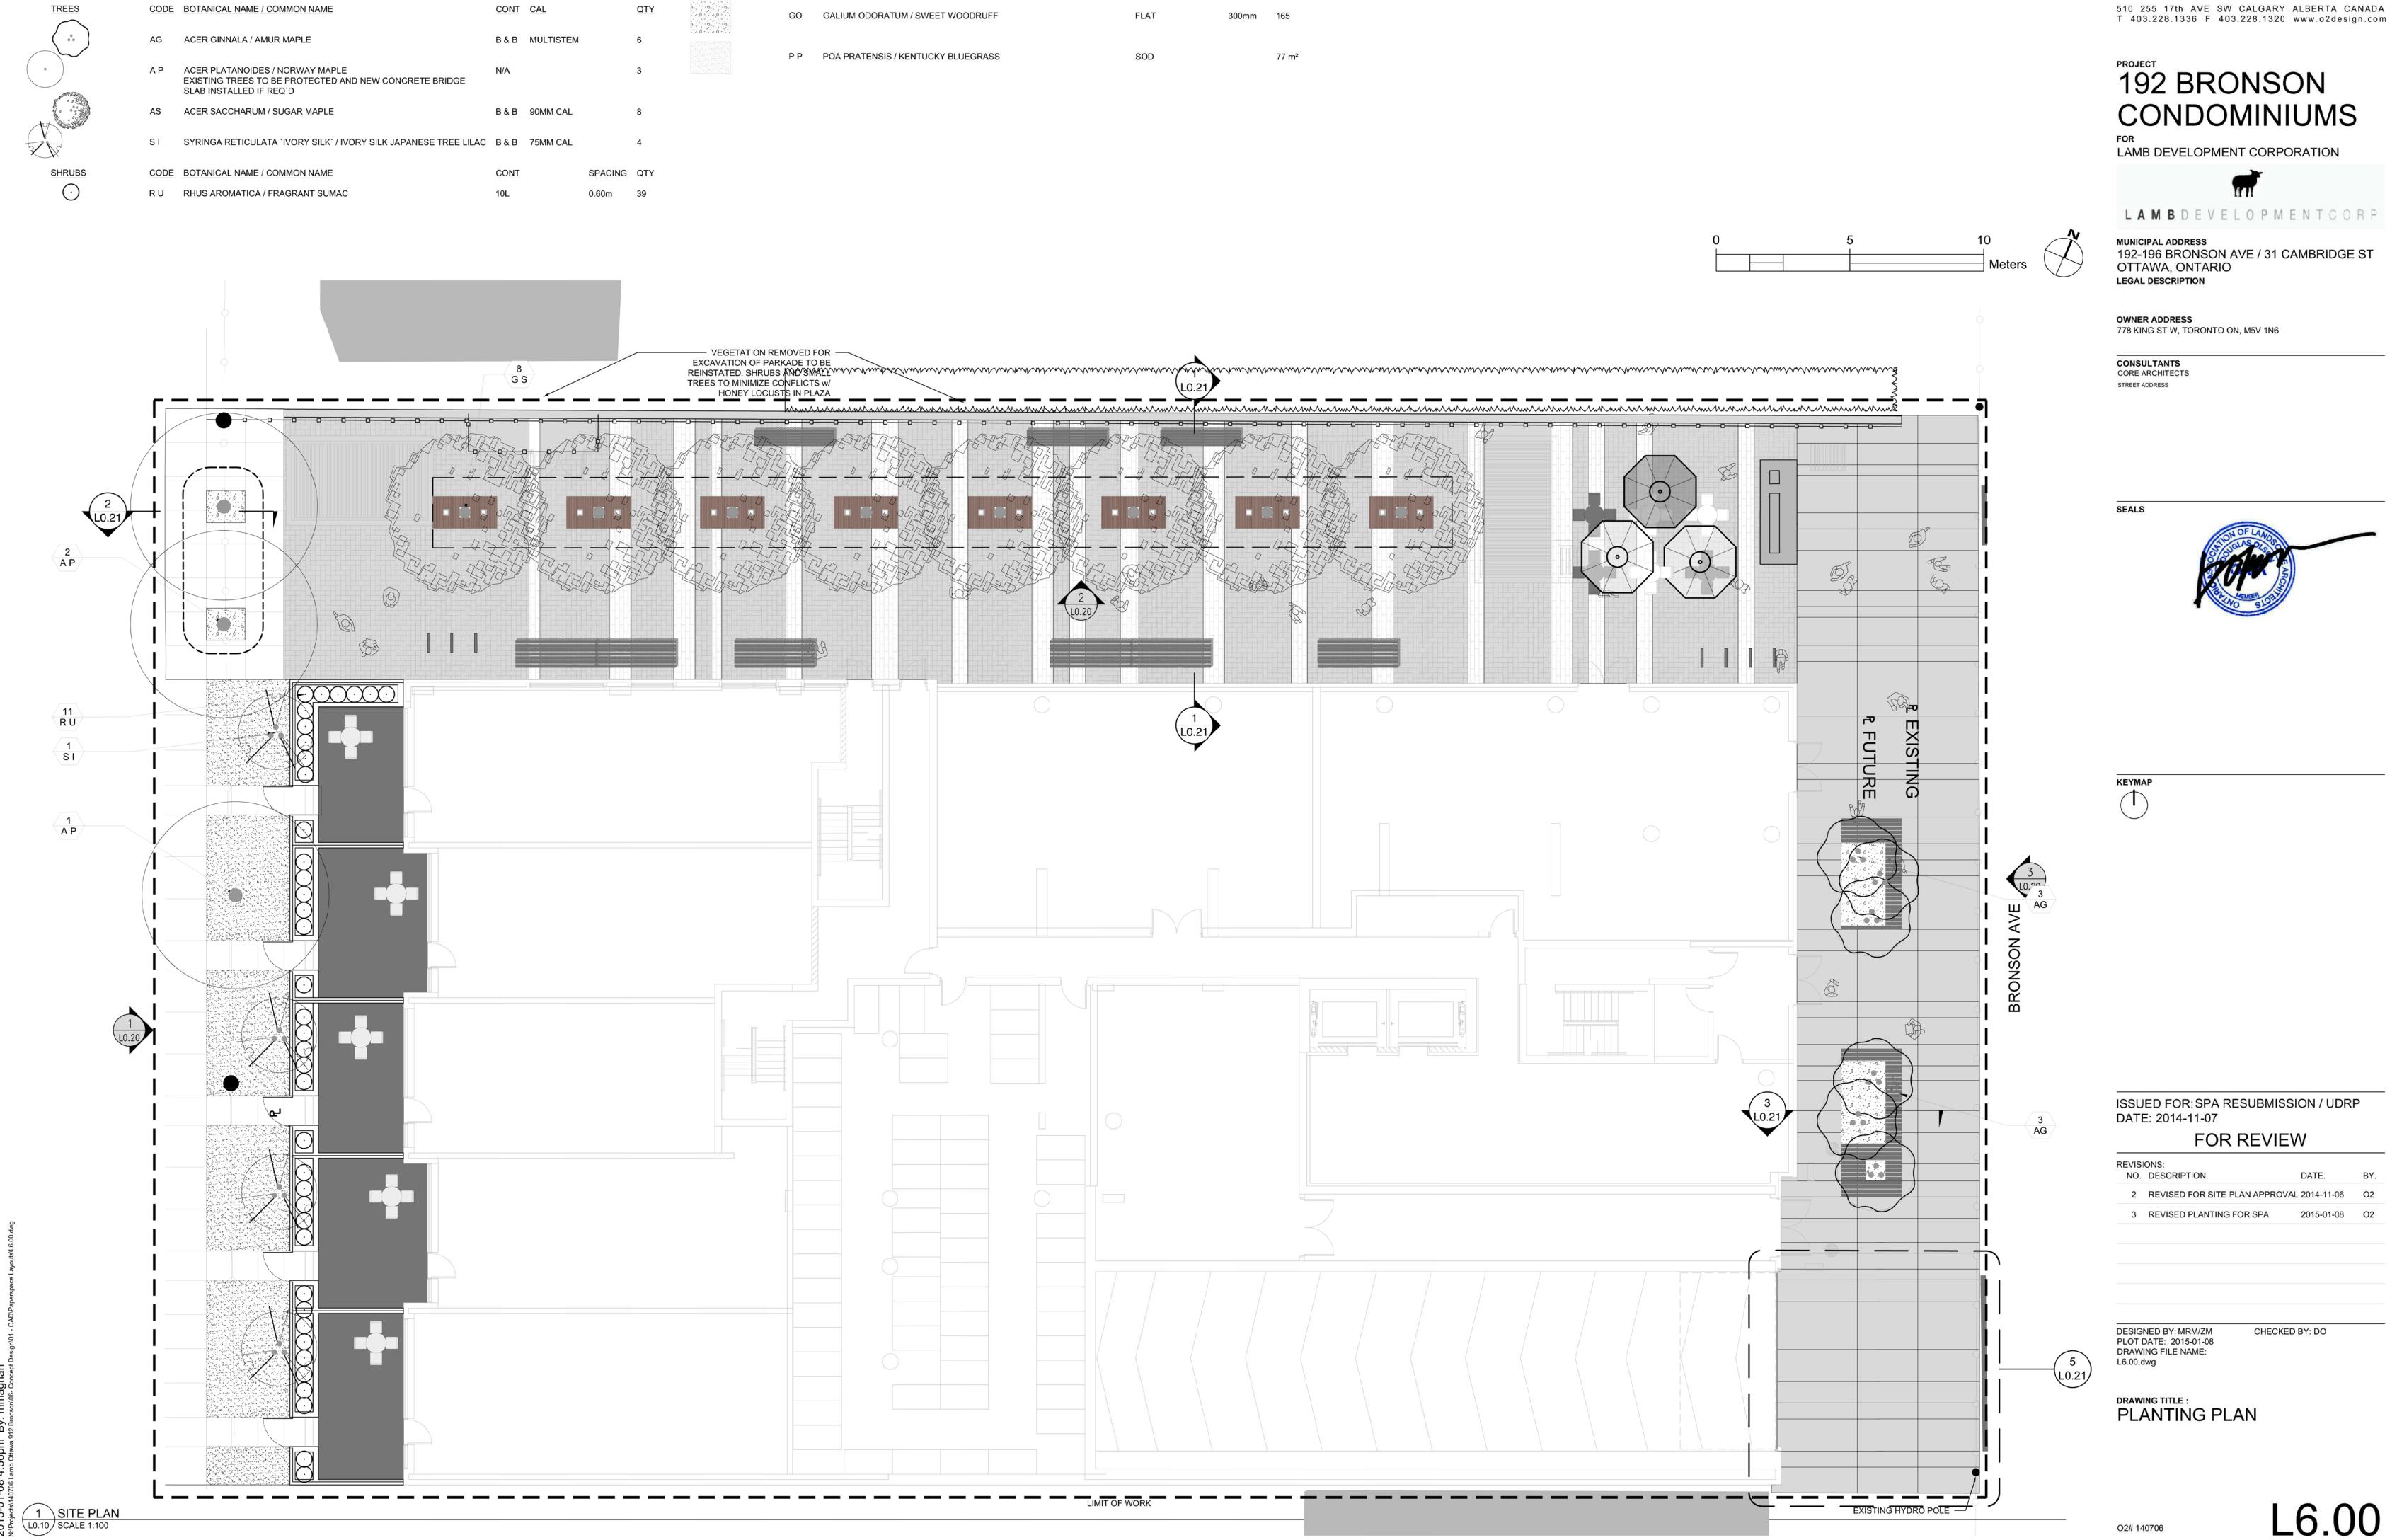

## PLANT SCHEDULE

| PLANT SCH | HEDL | JLE                                                                                                                  |       |           |         |     | GROUND COVERS | CODE |
|-----------|------|----------------------------------------------------------------------------------------------------------------------|-------|-----------|---------|-----|---------------|------|
| TREES     | CODE | BOTANICAL NAME / COMMON NAME                                                                                         | CONT  | CAL       |         | QTY | 0.00          | GO   |
|           | AG   | ACER GINNALA / AMUR MAPLE                                                                                            | B & B | MULTISTEM |         | 6   |               | ΡP   |
| · ·       | AP   | ACER PLATANOIDES / NORWAY MAPLE<br>EXISTING TREES TO BE PROTECTED AND NEW CONCRETE BRIDGE<br>SLAB INSTALLED IF REQ`D | N/A   |           |         | 3   |               |      |
|           | AS   | ACER SACCHARUM / SUGAR MAPLE                                                                                         | B & B | 90MM CAL  |         | 8   |               |      |
| ZV        | SI   | SYRINGA RETICULATA `IVORY SILK` / IVORY SILK JAPANESE TREE LILAC                                                     | B & B | 75MM CAL  |         | 4   |               |      |
| SHRUBS    | CODE | BOTANICAL NAME / COMMON NAME                                                                                         | CONT  |           | SPACING | QTY |               |      |
| $(\cdot)$ | RU   | RHUS AROMATICA / FRAGRANT SUMAC                                                                                      | 101   |           | 0.60m   | 30  |               |      |

| E | BOTANICAL NAME / COMMON NAME       | CONT | SPACING | QTY   |
|---|------------------------------------|------|---------|-------|
|   | GALIUM ODORATUM / SWEET WOODRUFF   | FLAT | 300mm   | 165   |
|   | POA PRATENSIS / KENTUCKY BLUEGRASS | SOD  |         | 77 m² |