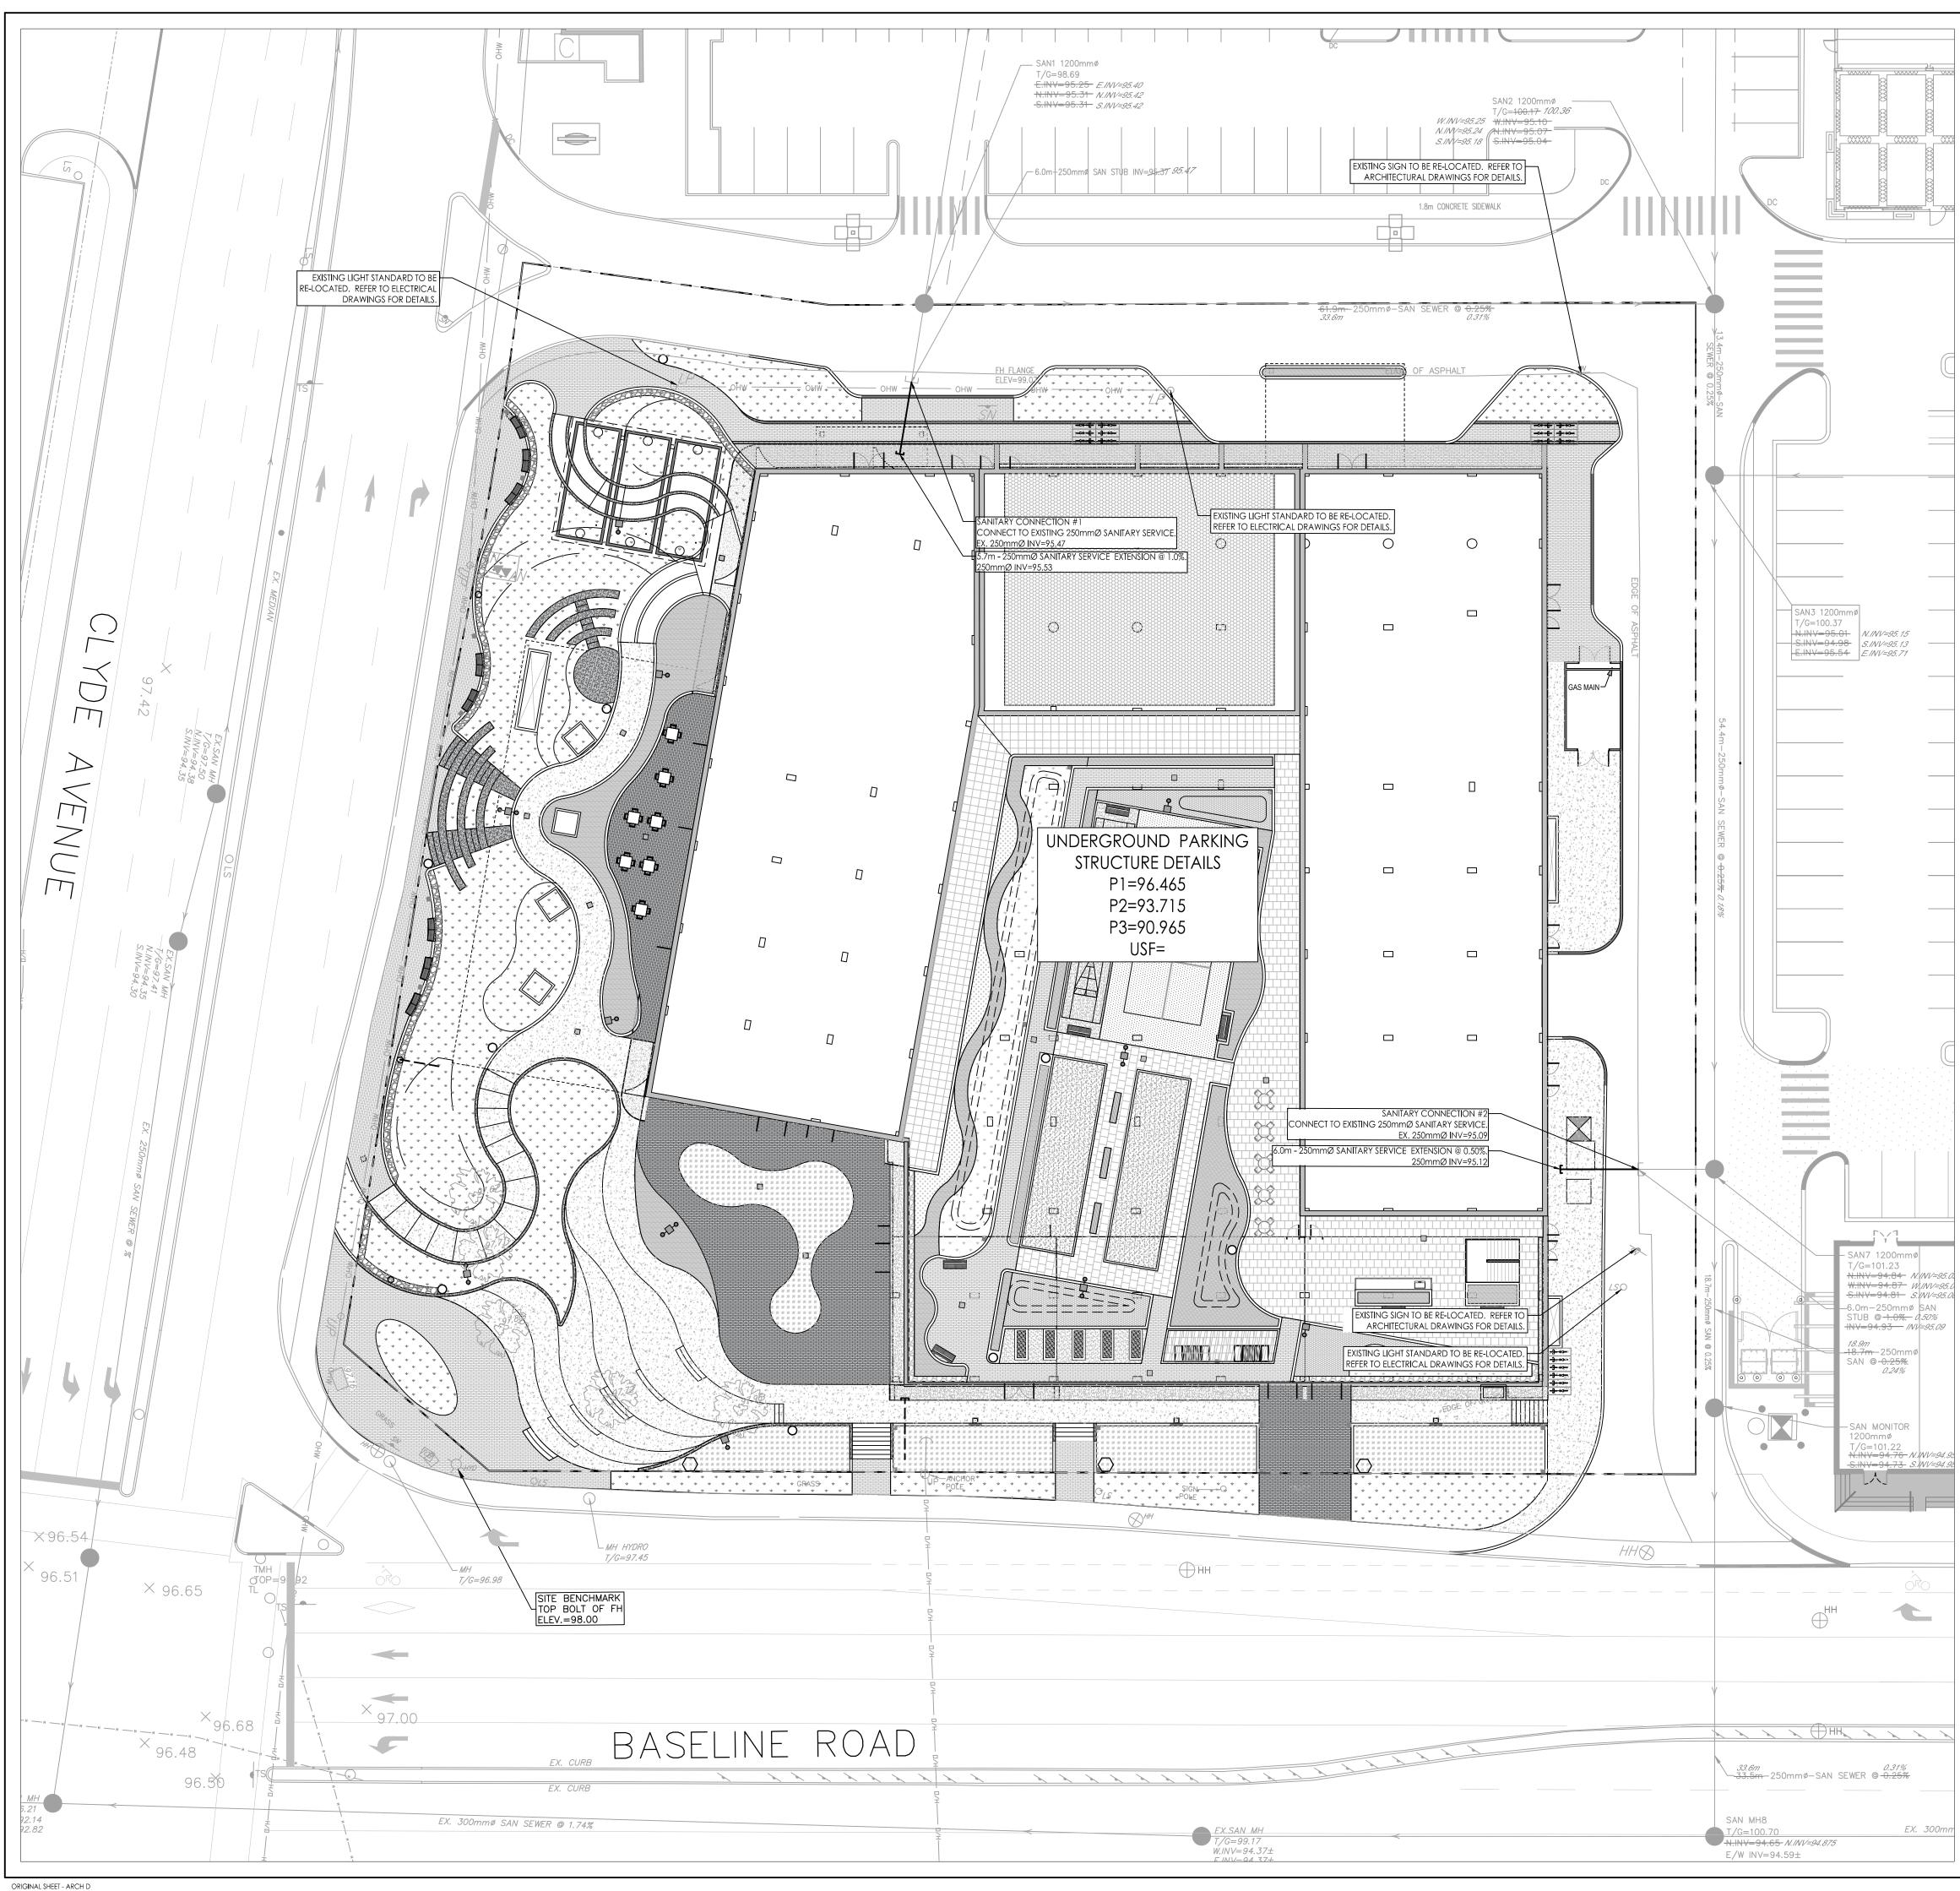

Permit-Seal

Client/Project SELECTION GROUP INTERNATIONAL INC. 2400 BOUL. DANIEL JOHNSON LAVAL, QUEBEC H7T 3A4 1357 BASELINE ROAD OTTAWA, ON, CANADA Title SANITARY DRAINAGE PLAN Project No. Scale 0 2.5 7.5 160401510 1:250 Drawing No. Sheet Revision

SA-1

7 of 8

0

# SANITARY STATS POPULATION COUNT - PHASE 1, 2 AND 3 63 STUDIO APTS @ 1.4PPU = 89 PEOPLE 190 - 1 BEDROOM APTS @ 1.4PPU = 266 PEOPLE 113 - 2 BEDROOM APTS @ 2.1PPU = 238 PEOPLE 8 - 3 BEDROOM APTS @ 3.1PPU = 25 PEOPLE 28 CARE UNITS @ 1.0 PPU = 28 PEOPLE TOTAL POPULATION = 644

COMMERCIAL AREA

TOTAL COMMERCIAL SPACE = 548m<sup>2</sup> (0.0548ha) @ 28,000 L/ha/day

INFILTRATION AREA

TOTAL SITE AREA = 0.912 Ha.

| 0 ISSUED TO CITY FOR SPA |      | SLW   | DT    | 20.01.09 |
|--------------------------|------|-------|-------|----------|
| Revision                 |      | Ву    | Appd. | YY.MM.DD |
|                          |      |       |       |          |
| File Name: 160401510-DB  | NJS  | KS    | SLM   | 19.09.23 |
|                          | Dwn. | Chkd. | Dsgn. | YY.MM.DD |