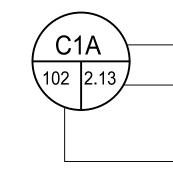

#### SANITARY DRAINAGE AREA ID#

FLOW RATE IN (L/s) BASED ON MOTEL / HOTEL RATES USED FROM APPENDIX 4-A.4 OF THE OSDG, RESIDENTIAL PORTION WITH FULL HOUSEKEEPING FACILITIES @ 225L/day/p (ASSUMING DOUBLE OCCUPANCY PER ROOM) AND 125L/day/p FOR DINNING ROOM.

NUMBER OF ROOMS (ASSUME DOUBLE OCCUPANCY)

SANITARY DRAINAGE AREA