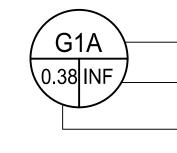

Stantec Consulting Ltd. 400 - 1331 Clyde Avenue Ottawa ON Tel. 613.722.4420 www.stantec.com

## Copyright Reserved

The Contractor shall verify and be responsible for all dimensions. DO NOT scale the drawing - any errors or omissions shall be reported to Stantec without delay. The Copyrights to all designs and drawings are the property of Stantec. Reproduction or use for any purpose other than that authorized by Stantec is forbidden.

Legend





### - SANITARY DRAINAGE AREA ID#

INFILTRATION RATE OF 0.28 L/s/Ha APPLIED

#### SANITARY DRAINAGE AREA ID#

FLOW RATE IN (L/s) BASED ON MOTEL / HOTEL RATES USED FROM APPENDIX 4-A.4 OF THE OSDG, RESIDENTIAL PORTION WITH FULL HOUSEKEEPING FACILITIES @ 225L/day/p (ASSUMING DOUBLE OCCUPANCY PER ROOM) AND 125L/day/p FOR DINNING ROOM.

NUMBER OF ROOMS (ASSUME DOUBLE OCCUPANCY)

SANITARY DRAINAGE AREA

## Notes

# SANITARY STATS POPULATION COUNT - PHASE 1, 2 AND 3 63 STUDIO APTS @ 1.4PPU = 89 PEOPLE 190 - 1 BEDROOM APTS @ 1.4PPU = 266 PEOPLE 113 - 2 BEDROOM APTS @ 2.1PPU = 238 PEOPLE 8 - 3 BEDROOM APTS @ 3.1PPU = 25 PEOPLE 28 CARE UNITS @ 1.0 PPU = 28 PEOPLE TOTAL POPULATION = 644

COMMERCIAL AREA

TOTAL COMMERCIAL SPACE = 548m<sup>2</sup> (0.0548ha) @ 28,000 L/ha/day

INFILTRATION AREA

TOT