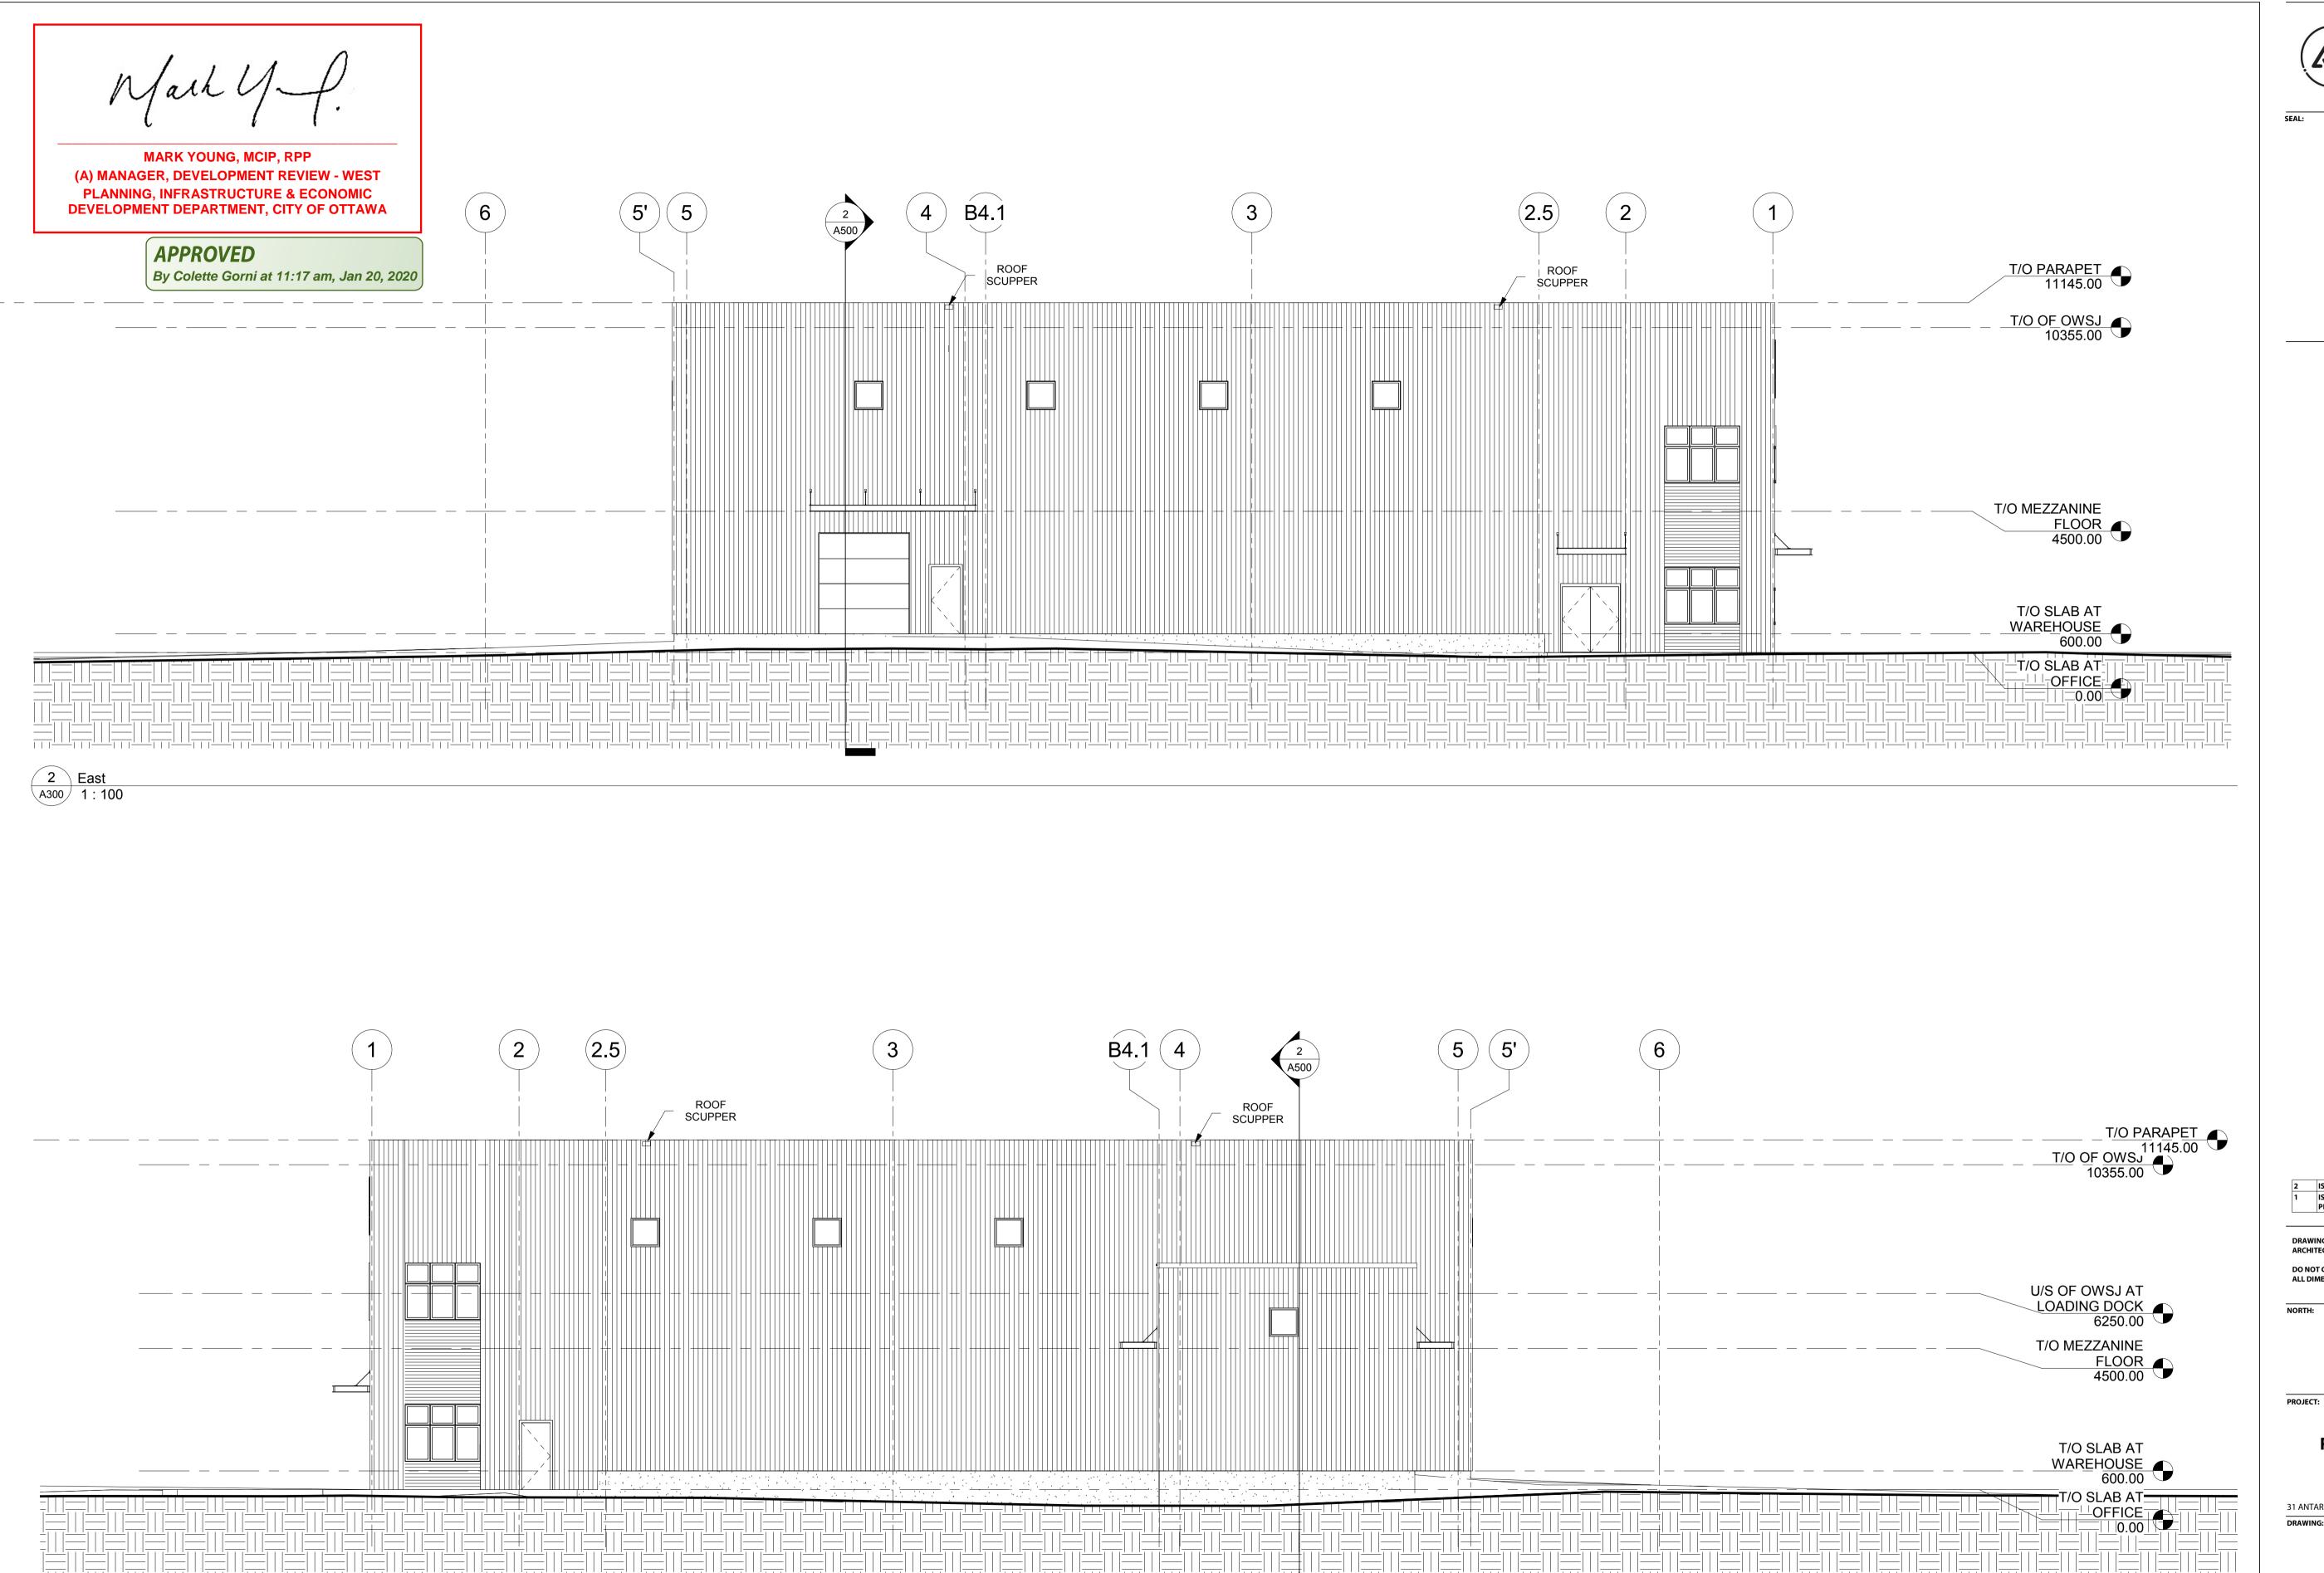

NORTH:

**RED PINE WAREHOUSE** 

31 ANTARES DRIVE, NEPEAN

EAST & WEST ELEVATIONS

DESIGNED BY:

LB

LB

DRAWN BY:

TH

DATE:

05/16/19

SCALE:

05/16/19

1:100

RMA PROJECT
NUMBER:

1 North A301 1 : 100