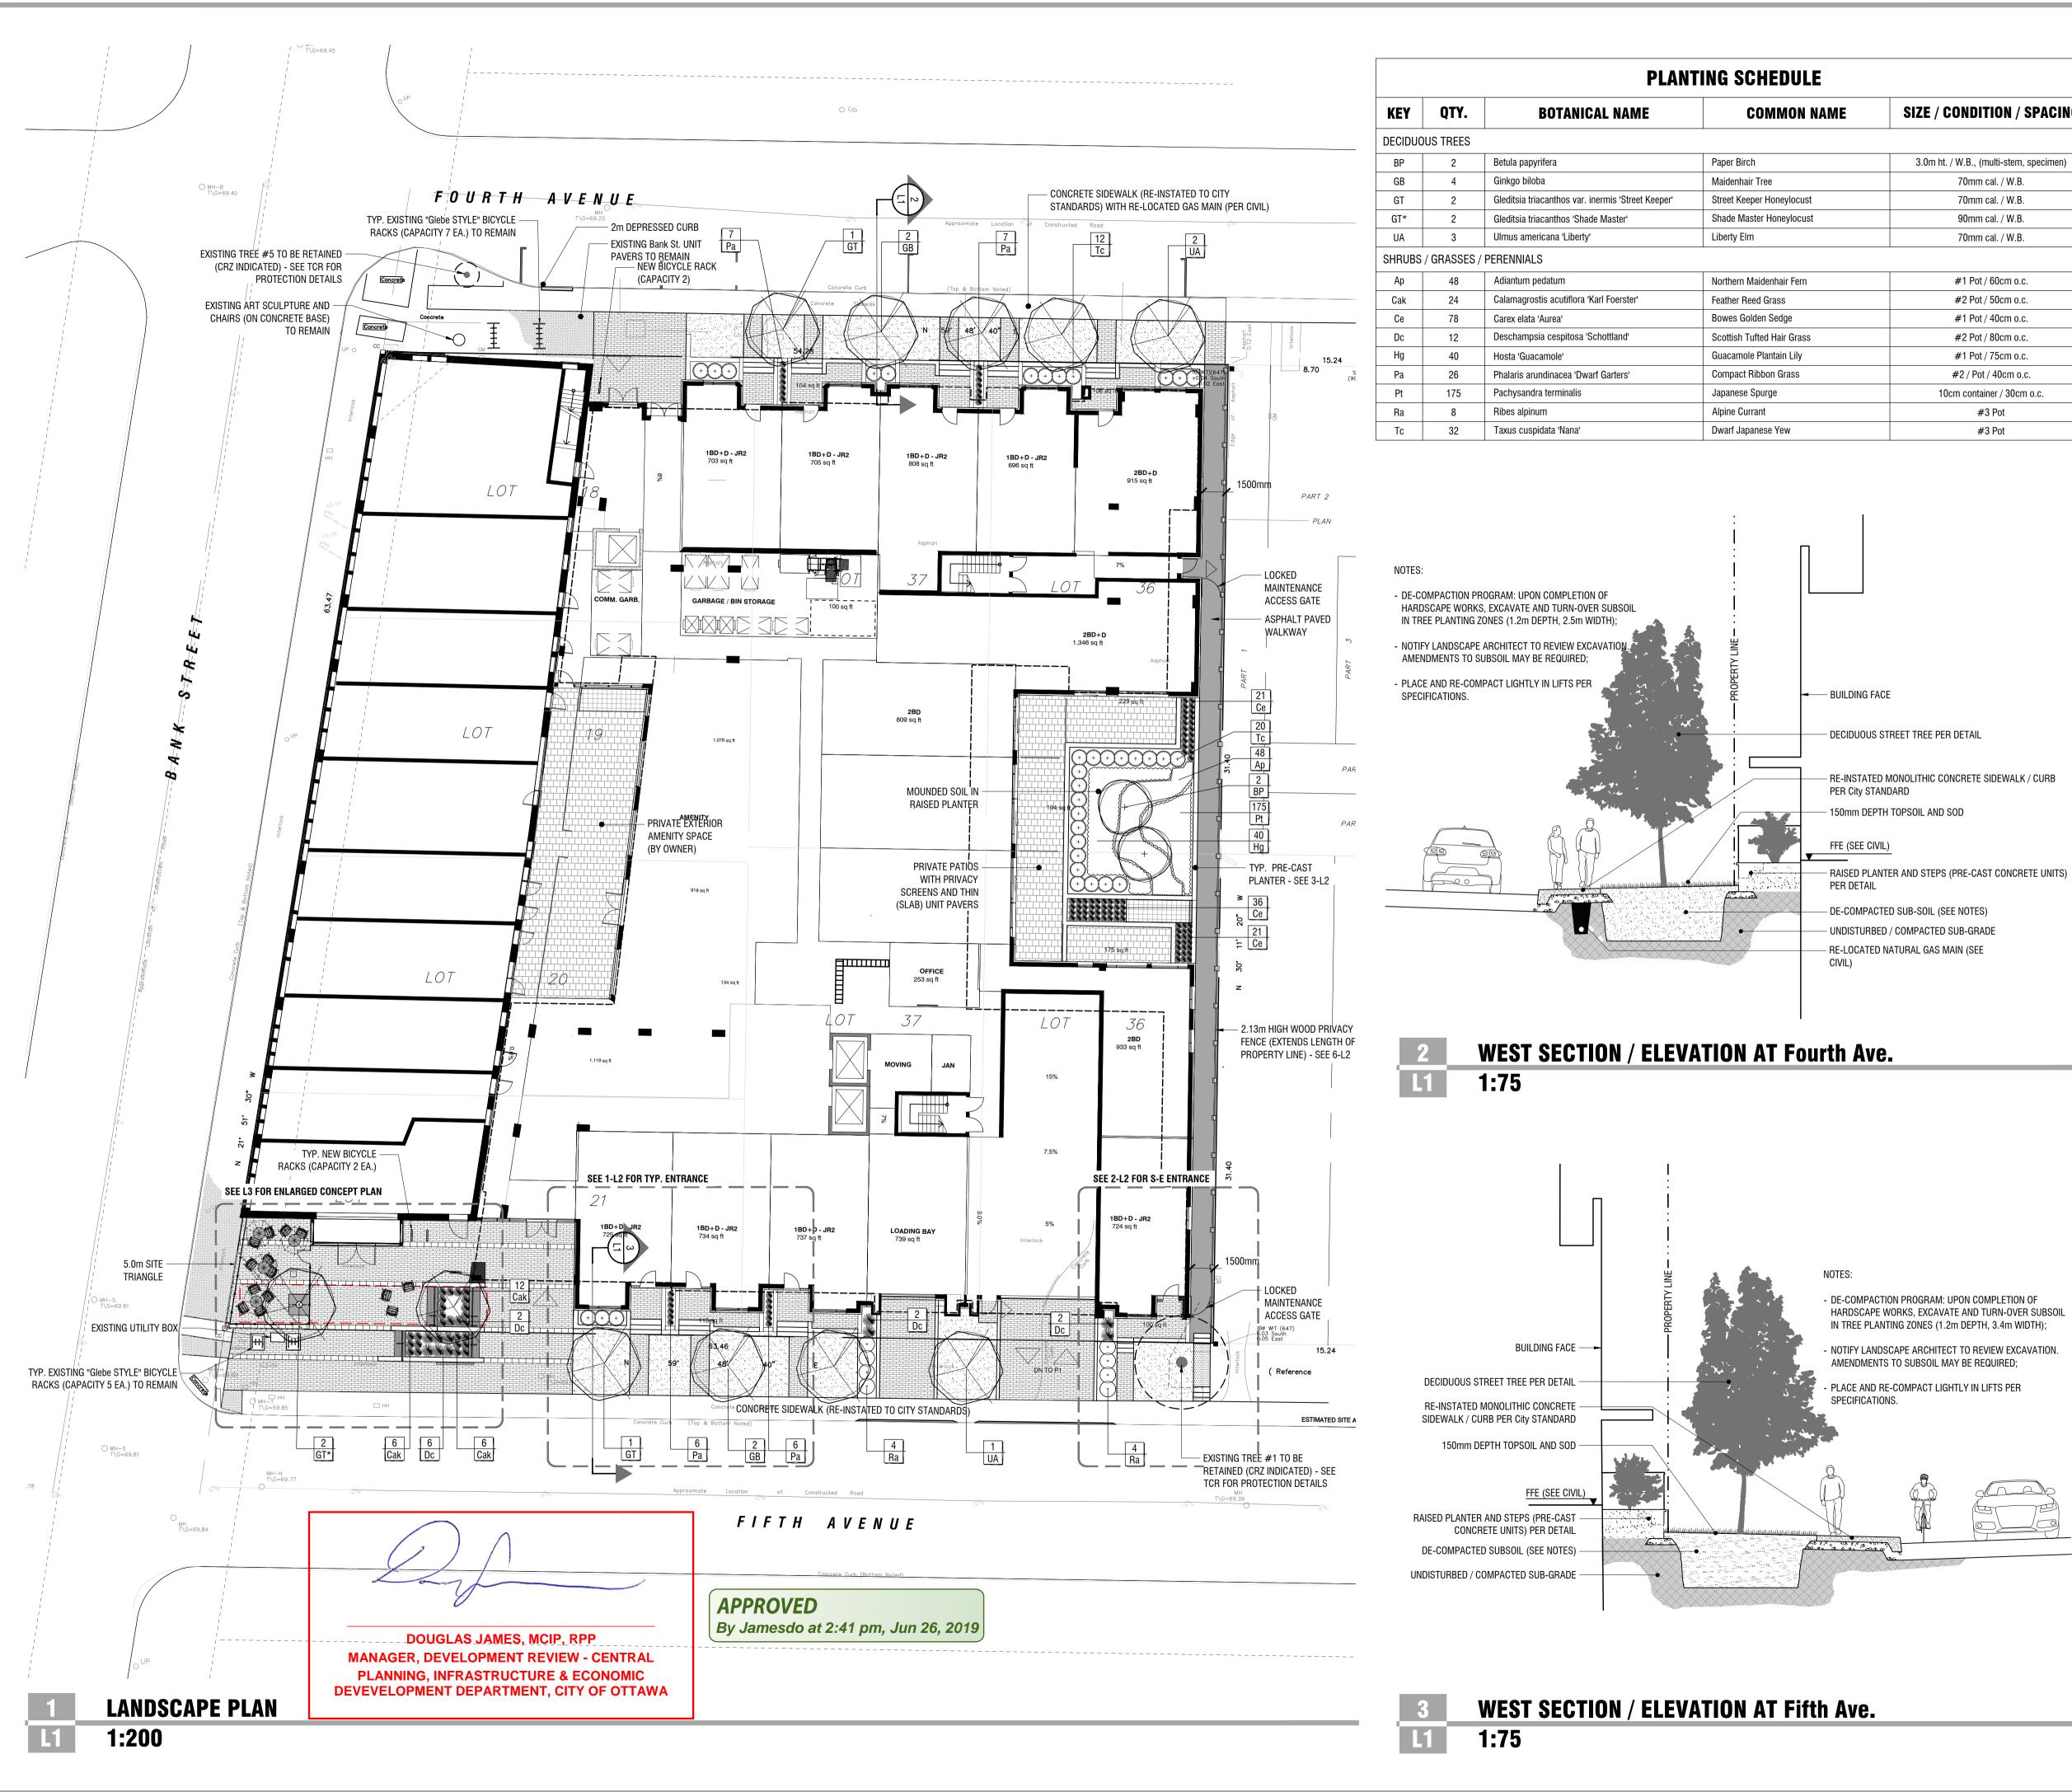

| PLANTING SCHEDULE |             |                                                    |                            |                                         |  |  |  |
|-------------------|-------------|----------------------------------------------------|----------------------------|-----------------------------------------|--|--|--|
| KEY               | QTY.        | BOTANICAL NAME                                     | COMMON NAME                | SIZE / CONDITION / SPACING              |  |  |  |
| DECIDUO           | US TREES    |                                                    |                            |                                         |  |  |  |
| BP                | 2           | Betula papyrifera                                  | Paper Birch                | 3.0m ht. / W.B., (multi-stem, specimen) |  |  |  |
| GB                | 4           | Ginkgo biloba                                      | Maidenhair Tree            | 70mm cal. / W.B.                        |  |  |  |
| GT                | 2           | Gleditsia triacanthos var. inermis 'Street Keeper' | Street Keeper Honeylocust  | 70mm cal. / W.B.                        |  |  |  |
| GT*               | 2           | Gleditsia triacanthos 'Shade Master'               | Shade Master Honeylocust   | 90mm cal. / W.B.                        |  |  |  |
| UA                | 3           | Ulmus americana 'Liberty'                          | Liberty Elm                | 70mm cal. / W.B.                        |  |  |  |
| SHRUBS            | / GRASSES , | / PERENNIALS                                       |                            |                                         |  |  |  |
| Ар                | 48          | Adiantum pedatum                                   | Northern Maidenhair Fern   | #1 Pot / 60cm o.c.                      |  |  |  |
| Cak               | 24          | Calamagrostis acutiflora 'Karl Foerster'           | Feather Reed Grass         | #2 Pot / 50cm o.c.                      |  |  |  |
| Се                | 78          | Carex elata 'Aurea'                                | Bowes Golden Sedge         | #1 Pot / 40cm o.c.                      |  |  |  |
| Dc                | 12          | Deschampsia cespitosa 'Schottland'                 | Scottish Tufted Hair Grass | #2 Pot / 80cm o.c.                      |  |  |  |
| Hg                | 40          | Hosta 'Guacamole'                                  | Guacamole Plantain Lily    | #1 Pot / 75cm o.c.                      |  |  |  |
| Pa                | 26          | Phalaris arundinacea 'Dwarf Garters'               | Compact Ribbon Grass       | #2 / Pot / 40cm o.c.                    |  |  |  |
| Pt                | 175         | Pachysandra terminalis                             | Japanese Spurge            | 10cm container / 30cm o.c.              |  |  |  |
| Ra                | 8           | Ribes alpinum                                      | Alpine Currant             | #3 Pot                                  |  |  |  |
| Тс                | 32          | Taxus cuspidata 'Nana'                             | Dwarf Japanese Yew         | #3 Pot                                  |  |  |  |

general notes / notes générales DO NOT SCALE DRAWINGS;

THESE NOTES ARE APPLICABLE TO ALL DRAWINGS IN THE SET;

FOTENN Consultants Inc. IS NOT RESPONSIBLE FOR ACCURACY OF BASE INFORMATION;

REFER TO CIVIL ENGINEERING DRAWINGS FOR GRADING & SITE SERVICING INFORMATION;

REFER TO TREE CONSERVATION REPORT FOR TREE PROTECTION INFO.;

THE CONTRACTOR IS RESPONSIBLE FOR CONFIRMING EXACT LOCATIONS OF ALL UNDERGROUND SERVICES AND OBTAINING CLEARANCE FROM ALL APPLICABLE UTILITIES. PROPOSED WORKS FOUND TO BE IN CONFLICT WITH UNDERGROUND SERVICES MAY BE ADJUSTED AT THE DIRECTION OF THE LANDSCAPE ARCHITECT;

DO NOT INSTALL TREES ON PROPERTY / LOT LINES OR WITHIN DRAINAGE EASEMENTS;

CONTRACTOR TO SUBMIT SHOP DRAWINGS OF STRUCTURAL SOIL CELL SYSTEM FOR APPROVAL PRIOR TO ORDERING MATERIALS;

PERFORM WORK IN ACCORDANCE WITH DETAILS AND SPECIFICATIONS;

ALL PLANT MATERIAL SHALL BE No. 1 NURSERY STOCK AND SHALL MEET OR EXCEED THE SPECIFICATION OF THE Canadian Standards for Nursery Stock, AS PUBLISHED BY THE Canadian Nursery Landscape Association;

SPECIES SUBSTITUTIONS ARE NOT PERMITTED WITHOUT PRIOR WRITTEN APPROVAL OF THE LANDSCAPE ARCHITECT;

ALL UN-PAVED SURFACES TO RECEIVE 150mm DEPTH TOPSOIL & SOD.

**IMPORTANT NOTICE FOR CONTRACTOR:** 

THE CITY OF OTTAWA REQUIRES A Certificate of Completion (F1) Landscape Works TO BE SUBMITTED AND SEALED BY THE LANDSCAPE ARCHITECT. CONTRACTORS ARE RESPONSIBLE FOR FAMILIARIZING THEMSELVES WITH THE REQUIREMENTS OF THIS PROCESS AND PROVIDING SUFFICIENT NOTICE TO THE LANDSCAPE ARCHITECT TO CONDUCT SITE REVIEWS **DURING INSTALLATION OF TREES. THE 1 YEAR WARRANTY PERIOD SHALL** NOT COMMENCE UNTIL THE LANDSCAPE ARCHITECT HAS SUBMITTED THE F1 Certificate.

PRIOR TO INSTALLATION OF TREES, THE DEVELOPER WILL CONTACT THE PLANNING AND GROWTH MANAGEMENT AND FORESTRY SERVICES TO REVIEW THE SPECIES AND LOCATION OF TREES.

| 12    | issued for SPA                                  | 06/17/2019 |
|-------|-------------------------------------------------|------------|
| 11    | issued for Permit                               | 04/26/2019 |
| 10    | coordinated with revised architecture base plan | 04/05/2019 |
| 9     | coordinated with revised architecture base plan | 04/04/2019 |
| 8     | coordinated with revised architecture base plan | 03/28/2019 |
| 7     | revised per City/UDRP comments (coordinated)    | 01/17/2019 |
| 6     | revised per City/UDRP comments (coordinated)    | 01/16/2019 |
| 5     | revised per City/UDRP comments                  | 01/15/2019 |
| rev'n | description / la description                    | mm/dd/yyyy |