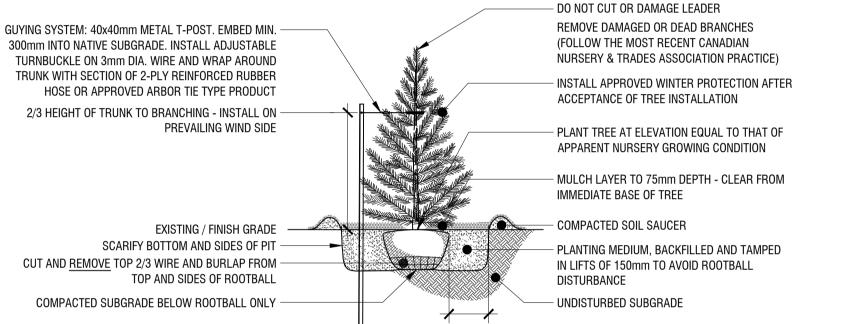

## **CONIFEROUS TREE PLANTING**

1:40

SEE PLANT LIST FOR SPACING MULCH LAYER TO 60mm DEPTH - CLEAR AWAY FROM BASE OF PLANT PLANTING MEDIUM, BACK FILLED AND -HAND-TAMPED IN LIFTS AS TO AVOID ROOTBALL DISTURBANCE UNDISTURBED SUB GRADE