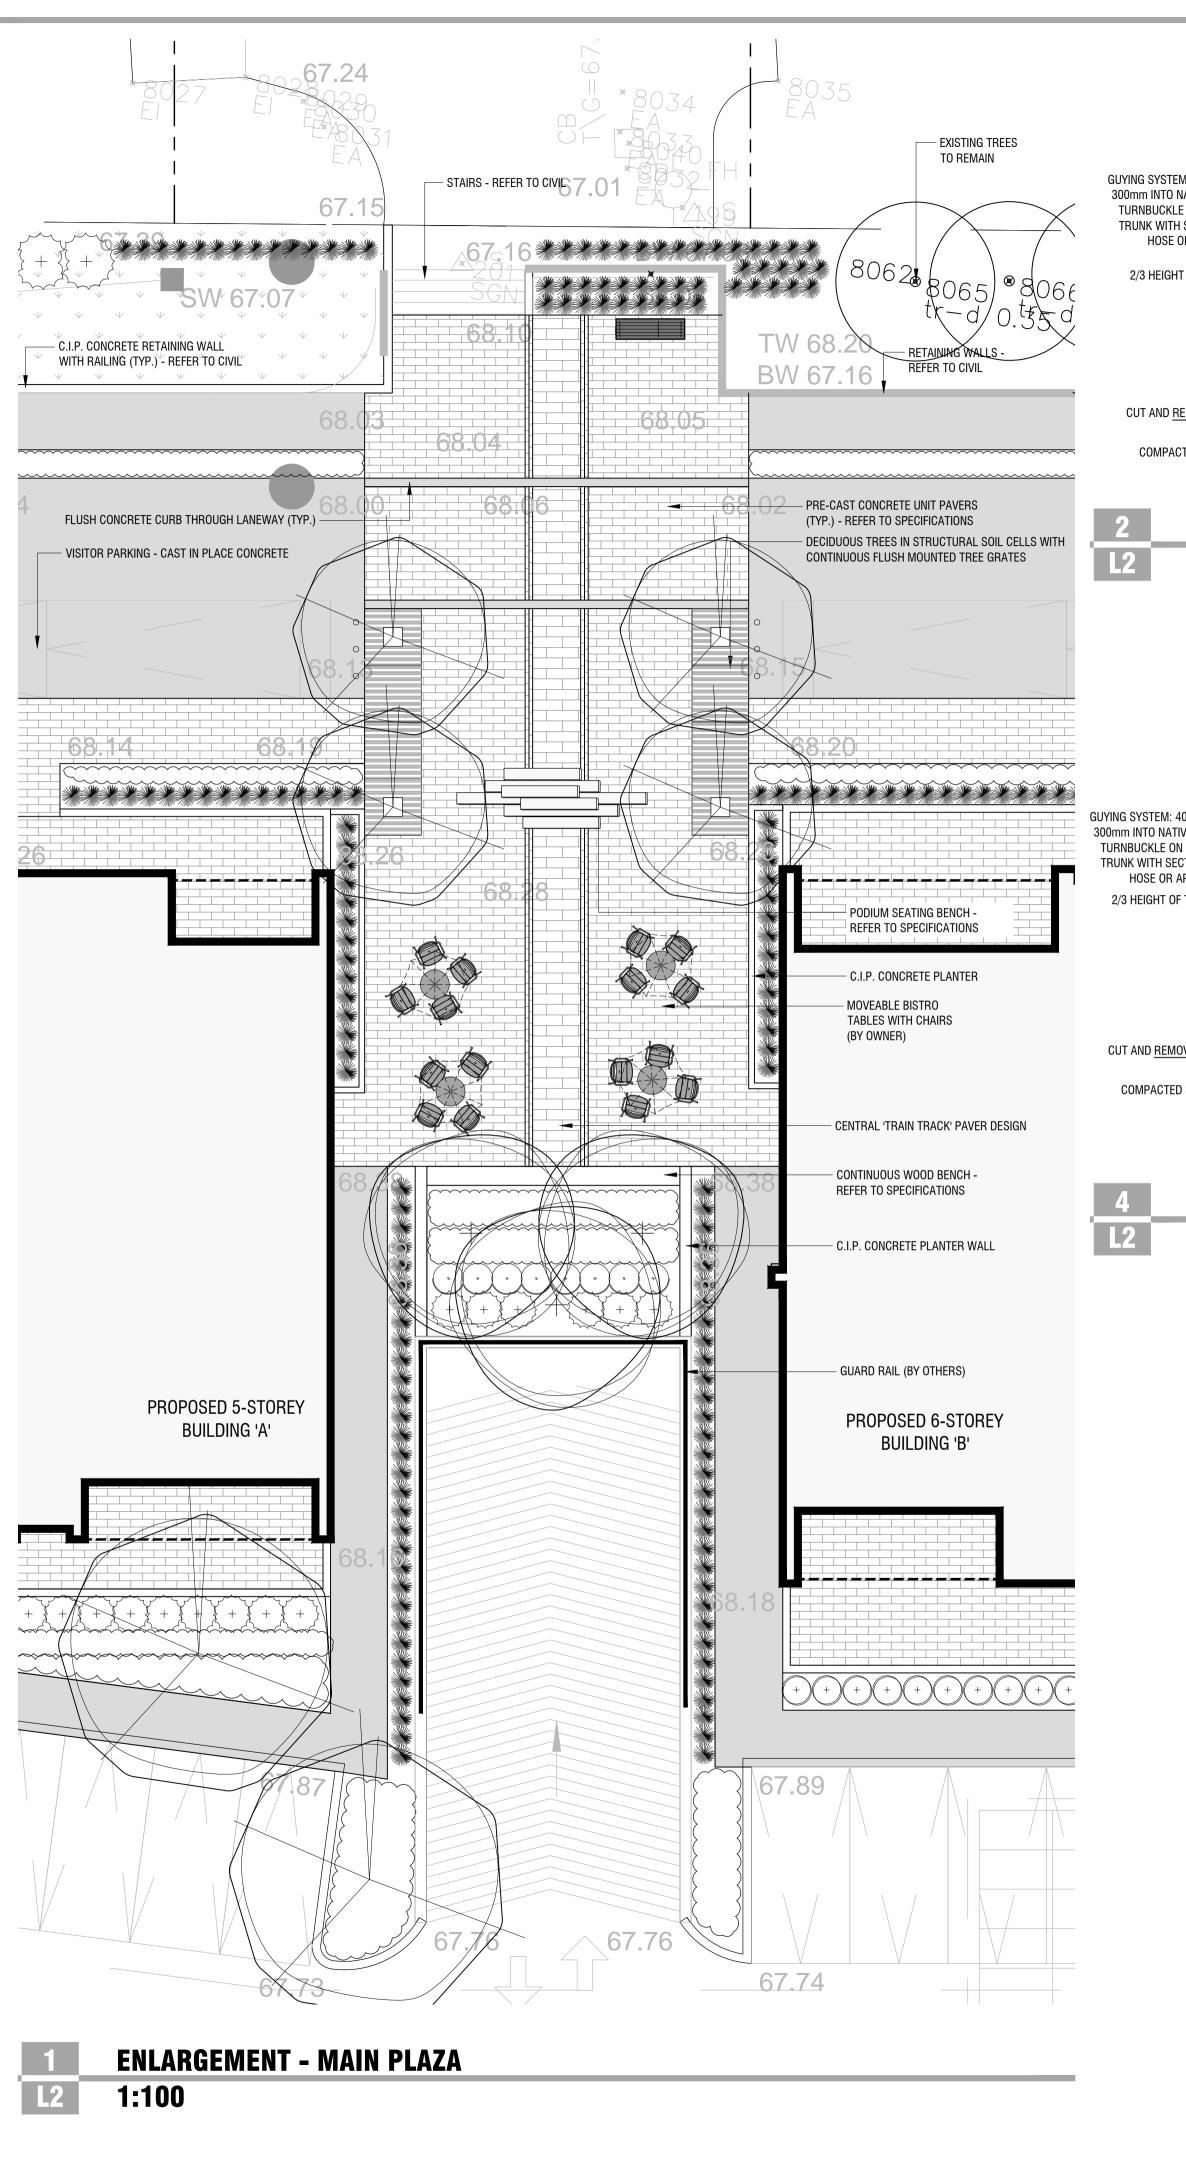

PERENNIAL / ORNAMENTAL GRASS PLANTING

1:20

Client / Client

key plan / plan repère

DECIDUOUS TREES (SEE PLANTING NOTES & SCHEDULE FOR SPECIES AND QUANTITIES)

SCHEDULE FOR SPECIES AND QUANTITIES) SHRUBS (SEE PLANTING NOTES & SCHEDULE FOR SPECIES AND QUANTITIES)

CONIFEROUS TREES (SEE PLANTING

ORNAMENTAL GRASSES (SEE PLANTING NOTES & SCHEDULE FOR SPECIES AND PERENNIAL MASSING (SEE PLANTING NOTES

& SCHEDULE FOR SPECIES AND QUANTITIES)

Ottawa, ON, CANADA K2P 0Z8

project / projet

### **530 TREMBLAY ROAD**

drawing / dessin

# PLAN ENLARGEMENTS & **DETAILS**

project number / No. du projet **April 2019**