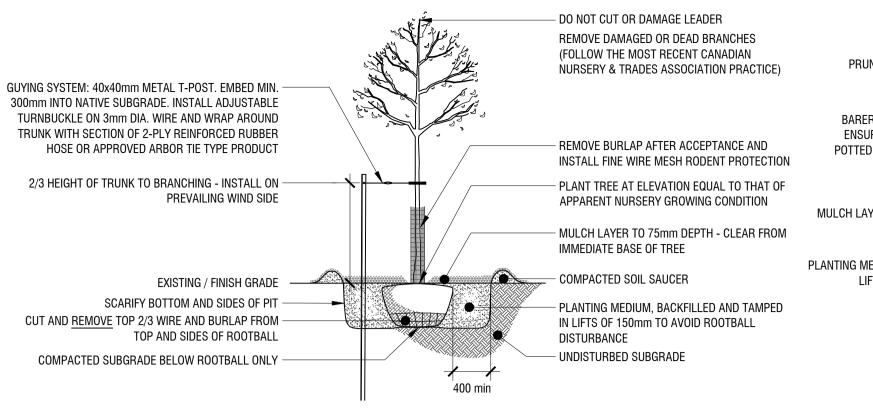

north / le nord

Ottawa, ON, CANADA K2P 0Z8

project / projet

**530 TREMBLAY ROAD** 

drawing / dessin

LANDSCAPE PLAN

drawn / dessiné reviewed / examiné project number / No. du projet **April 2019** 

**DECIDUOUS TREE PLANTING** 

## **CONIFEROUS TREE PLANTING**

1:40

SEE PLANT LIST FOR SPACING MULCH LAYER TO 60mm DEPTH - CLEAR AWAY FROM BASE OF PLANT PLANTING MEDIUM, BACK FILLED AND -HAND-TAMPED IN LIFTS AS TO AVOID ROOTBALL DISTURBANCE UNDISTURBED SUB GRADE