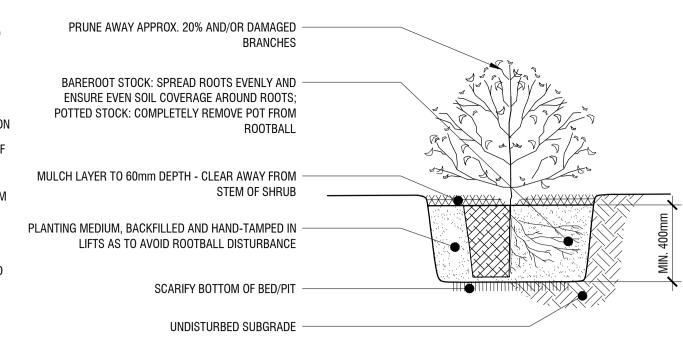

ZONE 

> DECIDUOUS TREES (SEE PLANTING NOTES & SCHEDULE FOR SPECIES AND QUANTITIES)

> > CONIFEROUS TREES (SEE PLANTING

SCHEDULE FOR SPECIES AND QUANTITIES)

SHRUBS (SEE PLANTING NOTES & SCHEDULE FOR SPECIES AND QUANTITIES) ORNAMENTAL GRASSES (SEE PLANTING NOTES & SCHEDULE FOR SPECIES AND QUANTITIES)

PERENNIAL MASSING (SEE PLANTING NOTES

& SCHEDULE FOR SPECIES AND QUANTITIES) PLANT KEY

BIKE RACK

4 issue for SPA 2019/10/09 3 issue for SPA 2019/10/01 2019/10/01 2 issue for SPA 1 issue for Client review 2019/09/06 0 issue for Client review 2019/08/28

north / le nord

Ottawa, ON, CANADA K2P 0Z8



project / projet

**530 TREMBLAY ROAD** 

drawing / dessin

LANDSCAPE PLAN

drawn / dessiné reviewed / examiné project number / No. du projet **April 2019** 





**DECIDUOUS TREE PLANTING** 



**SHRUB PLANTING** 



## **CONIFEROUS TREE PLANTING**

1:40

SEE PLANT LIST FOR SPACING MULCH LAYER TO 60mm DEPTH - CLEAR AWAY FROM BASE OF PLANT PLANTING MEDIUM, BACK FILLED AND -HAND-TAMPED IN LIFTS AS TO AVOID ROOTBALL DISTURBANCE UNDISTURBED SUB GRADE

PERENNIAL / ORNAMENTAL GRASS PLANTING

1:20

Client / Client



key plan / plan repère





DECIDUOUS TREES (SEE PLANTING NOTES & SCHEDULE FOR SPECIES AND QUANTITIES)



SCHEDULE FOR SPECIES AND QUANTITIES) SHRUBS (SEE PLANTING NOTES & SCHEDULE FOR SPECIES AND QUANTITIES)

CONIFEROUS TREES (SEE PLANTING



ORNAMENTAL GRASSES (SEE PLANTING NOTES & SCHEDULE FOR SPECIES AND PERENNIAL MASSING (SEE PLANTING NOTES

& SCHEDULE FOR SPECIES AND QUANTITIES)





Ottawa, ON, CANADA K2P 0Z8





project / projet

### **530 TREMBLAY ROAD**

drawin