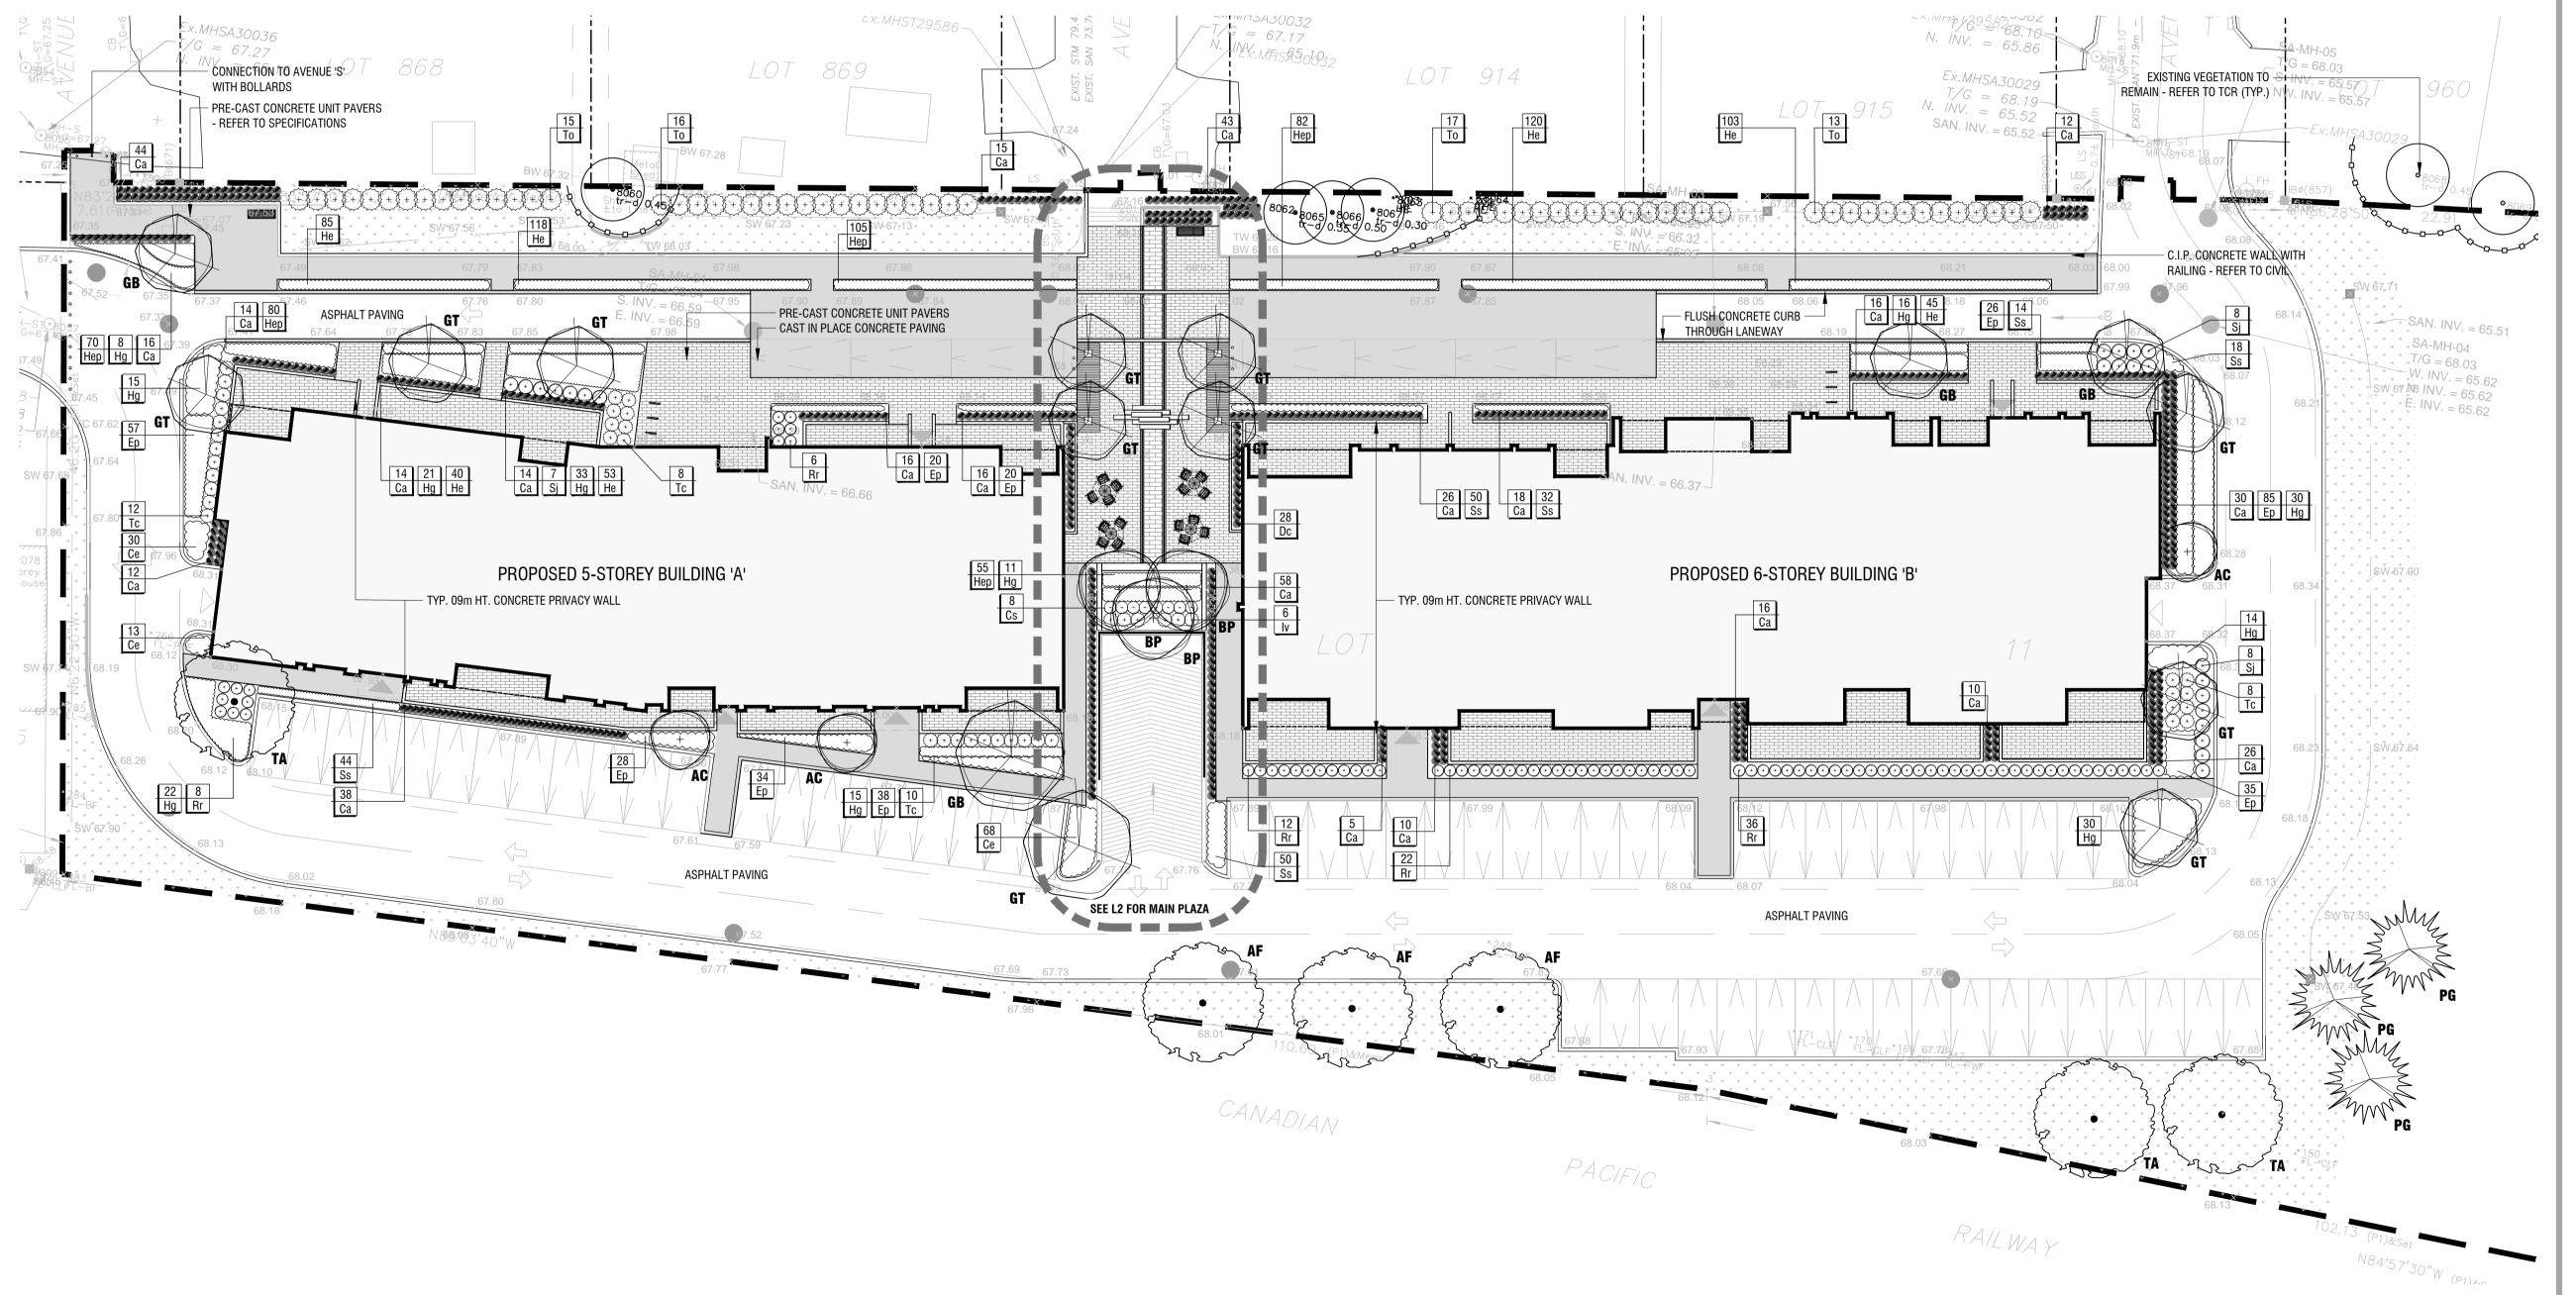

LANDSCAPE PLAN

1:250

Client / Client

key plan / plan repère

legend / légende

BOUNDARY OF APPLICATION EXISTING TREES TO REMAIN

- CRITICAL ROOT ZONE 

> DECIDUOUS TREES (SEE PLANTING NOTES & SCHEDULE FOR SPECIES AND QUANTITIES)

> > CONIFEROUS TREES (SEE PLANTING

SCHEDULE FOR SPECIES AND QUANTITIES)

SHRUBS (SEE PLANTING NOTES & SCHEDULE FOR SPECIES AND QUANTITIES) ORNAMENTAL GRASSES (SEE PLANTING NOTES & SCHEDULE FOR SPECIES AND QUANTITIES)

PERENNIAL MASSING (SEE PLANTING NOTES

& SCHEDULE FOR SPECIES AND QUANTITIES) PLANT KEY

BIKE RACK

4 issue for SPA 2019/10/09 3 issue for SPA 2019/10/01 2019/10/01 2 issue for SPA 1 issue for Client review 2019/09/06 0 issue for Client review 2019/08/28

north / le nord

Ottawa, ON, CANADA K2P 0Z8

project / projet

**530 TREMBLAY ROAD** 

drawing / dessin

LANDSCAPE PLAN

drawn / dessiné reviewed / examiné project number / No. du projet **April 2019** 

**DECIDUOUS TREE PLANTING** 