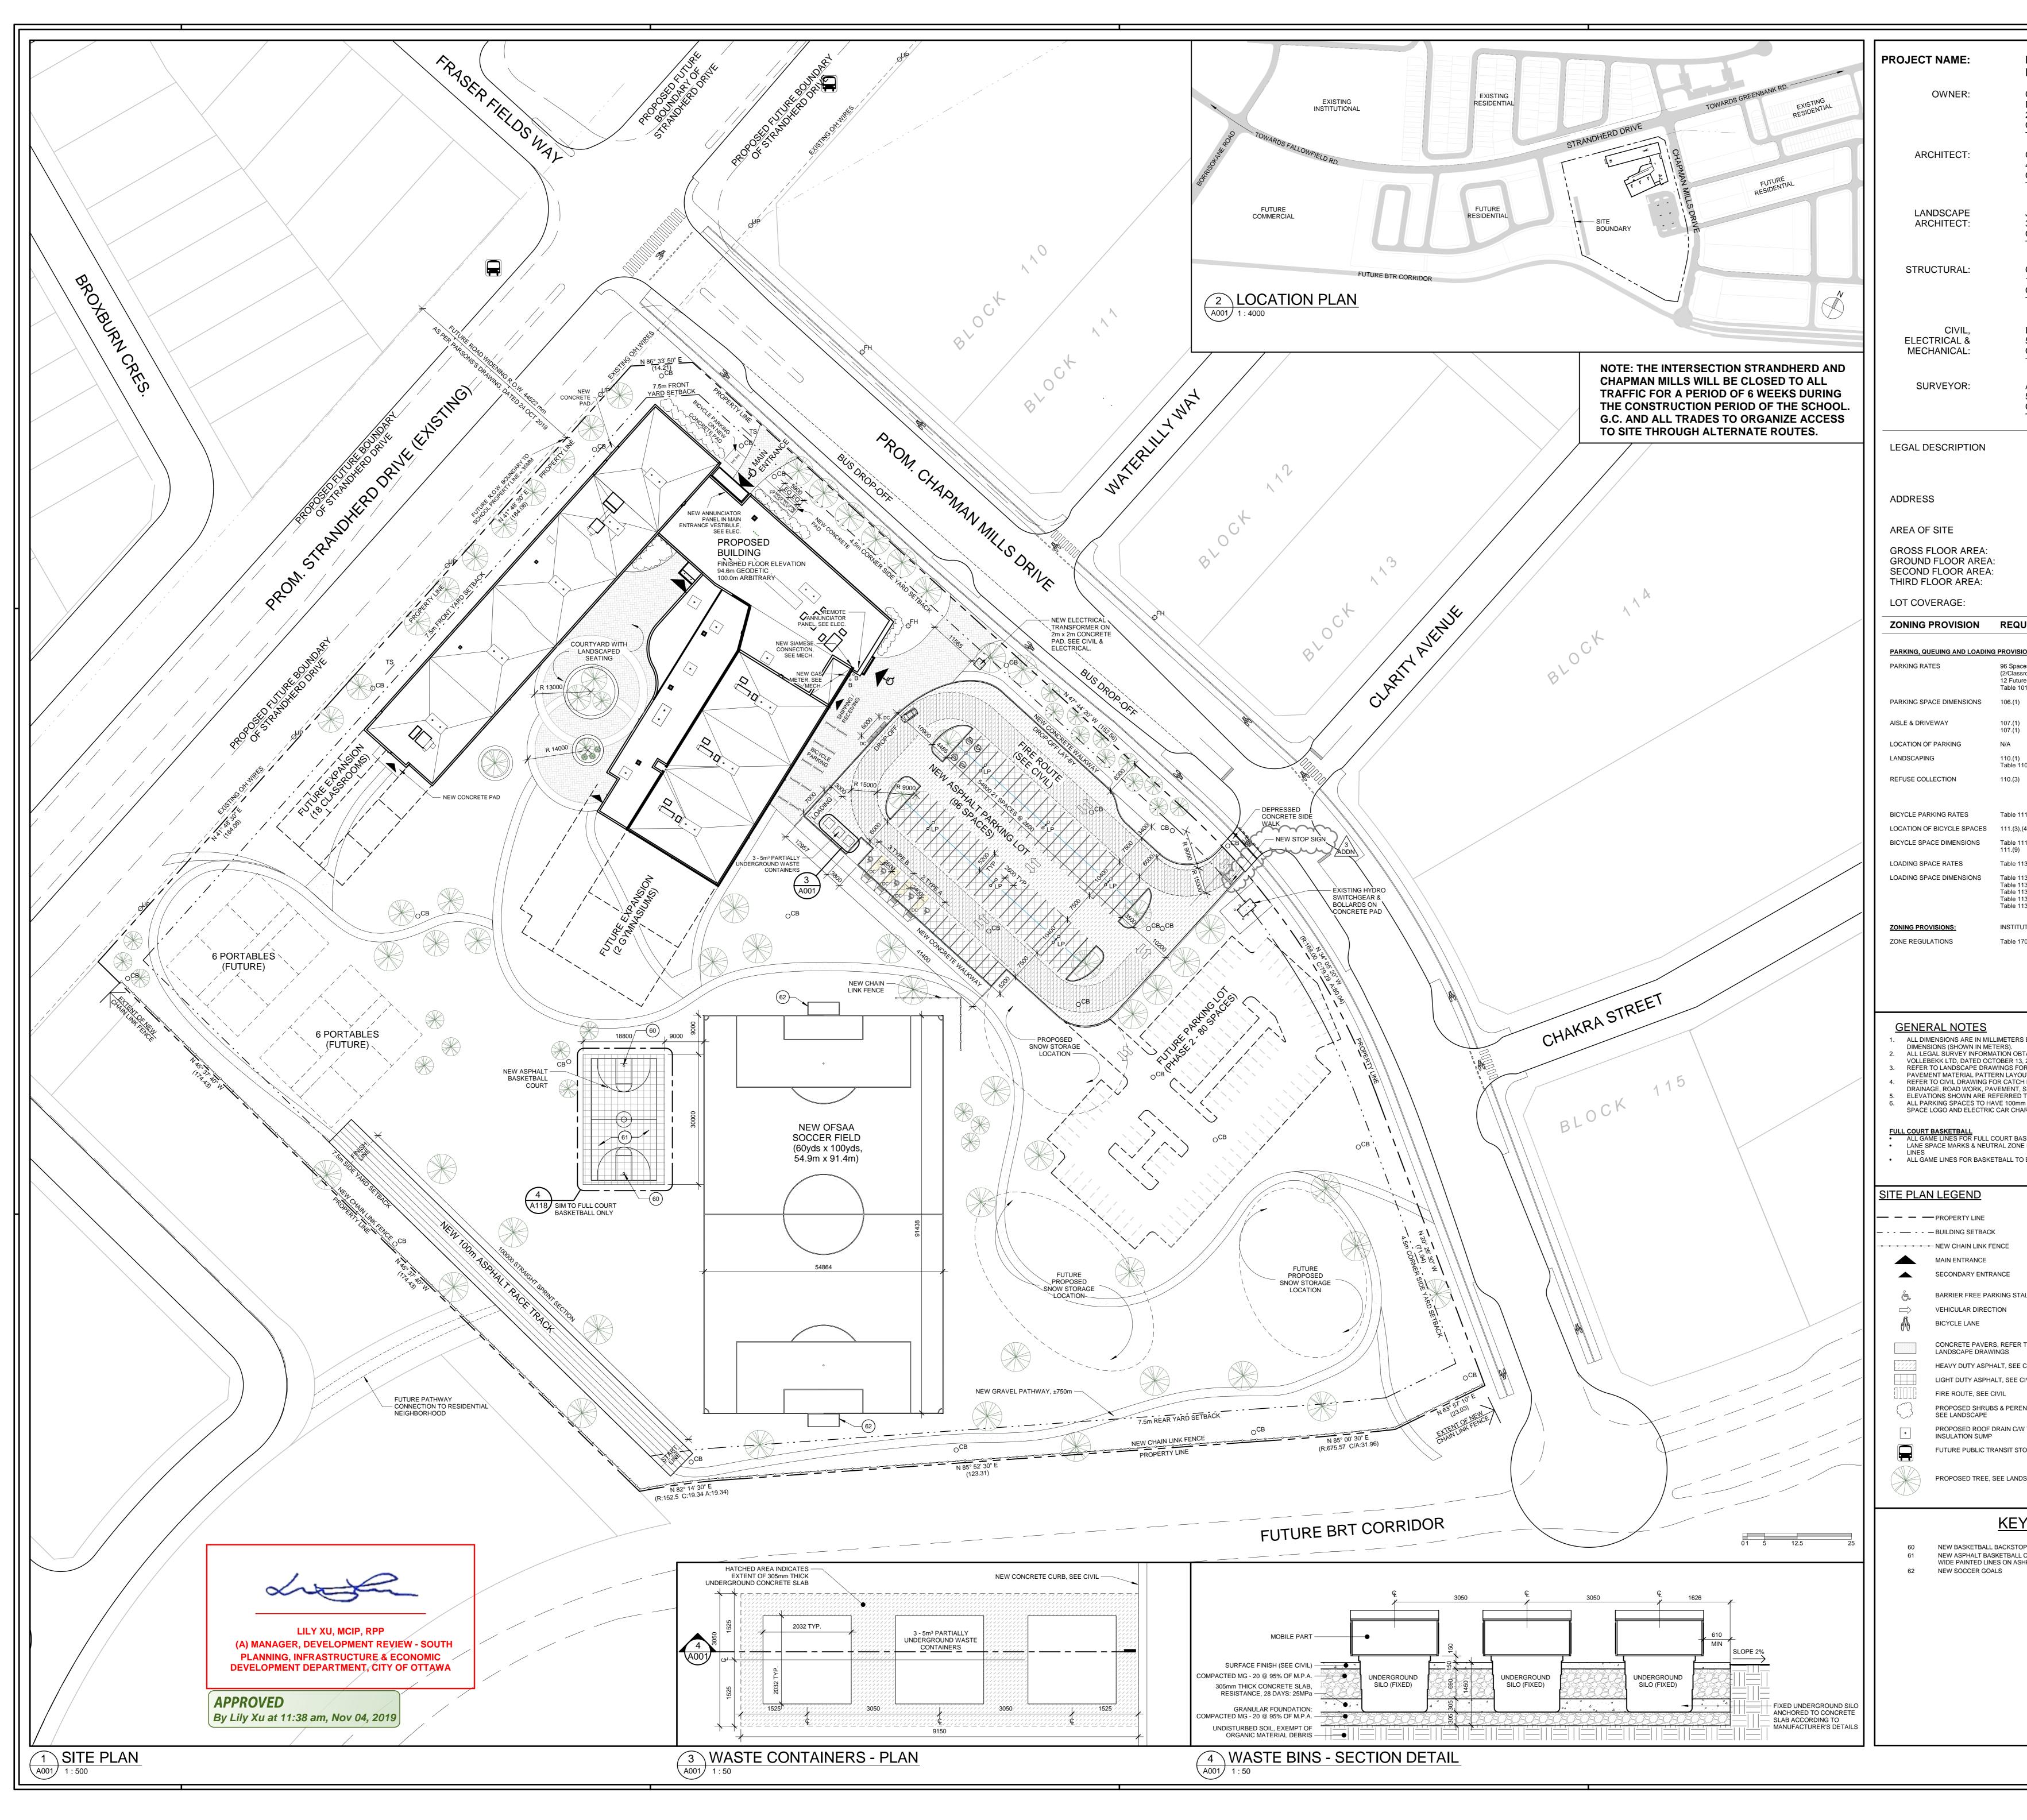

| I                                                                                                                                                                                            |                                                                                                                        |                               |                                                                    |                                                                                                      |                                    |                            |
|----------------------------------------------------------------------------------------------------------------------------------------------------------------------------------------------|------------------------------------------------------------------------------------------------------------------------|-------------------------------|--------------------------------------------------------------------|------------------------------------------------------------------------------------------------------|------------------------------------|----------------------------|
| NOUVELLE ÉCOLE SECONDAIRE<br>BARRHAVEN                                                                                                                                                       |                                                                                                                        |                               |                                                                    |                                                                                                      | eil des                            |                            |
| CONSEIL DES ÉCOL<br>DE L'ONTARIO (CEPI                                                                                                                                                       |                                                                                                                        |                               |                                                                    |                                                                                                      | s publique<br>st de l'Oni          |                            |
| 2445 ST-LAURENT B<br>OTTAWA, ON K1G 60<br>T: 613 742-8960                                                                                                                                    | LVD,                                                                                                                   |                               |                                                                    |                                                                                                      |                                    |                            |
| GRC ARCHITECTS<br>401-47 CLARENCE S<br>OTTAWA, ON K1N 9                                                                                                                                      | K1                                                                                                                     |                               |                                                                    |                                                                                                      |                                    |                            |
| T: 613 241 8203 F: 6<br>JAMES B. LENNOX &                                                                                                                                                    | 13 241 4180                                                                                                            |                               |                                                                    |                                                                                                      |                                    |                            |
| 3332 CARLING AVEN<br>OTTAWA, ON K2H 5A<br>T: 613 722-5168                                                                                                                                    | IUE,                                                                                                                   |                               |                                                                    |                                                                                                      |                                    |                            |
| CUNLIFFE & ASSOCI<br>102 - 1737 WOODWA                                                                                                                                                       | RD DRIVE,                                                                                                              |                               |                                                                    |                                                                                                      |                                    |                            |
| OTTAWA, ON K2C 0F<br>T: 613 729-7242 F: 6 <sup>-</sup>                                                                                                                                       |                                                                                                                        |                               |                                                                    |                                                                                                      |                                    |                            |
| LRL ASSOCIATES LT<br>5430 CANOTEK ROA<br>OTTAWA, ON K1J 9G                                                                                                                                   | D,                                                                                                                     |                               |                                                                    |                                                                                                      |                                    |                            |
| T: 613 842-3434<br>ANNIS, O'SULLIVAN,<br>5430 CANOTEK ROA                                                                                                                                    |                                                                                                                        |                               |                                                                    |                                                                                                      |                                    |                            |
| OTTAWA, ON K1J 9G<br>T: 613 842-3434                                                                                                                                                         | •                                                                                                                      |                               |                                                                    |                                                                                                      |                                    |                            |
| PART OF LOTS 14 A<br>CONCESSION 3 (RIE<br>PIN: 045950130 & 04                                                                                                                                | DEAU FRONT)                                                                                                            |                               |                                                                    |                                                                                                      |                                    |                            |
| 4005 STRANDHERD                                                                                                                                                                              | DRIVE                                                                                                                  |                               |                                                                    |                                                                                                      |                                    |                            |
| OTTAWA, ON K2J 6E<br>48 578m <sup>2</sup> (522 890                                                                                                                                           |                                                                                                                        |                               |                                                                    |                                                                                                      |                                    |                            |
| 9,281m <sup>2</sup> (99 904f<br>5,304m <sup>2</sup> (57 090f<br>2,248m <sup>2</sup> (24 193f                                                                                                 | (t²)<br>(t²)                                                                                                           |                               |                                                                    |                                                                                                      |                                    |                            |
| 1,730m <sup>2</sup> (18 620f<br>10.9%                                                                                                                                                        |                                                                                                                        |                               |                                                                    |                                                                                                      |                                    |                            |
|                                                                                                                                                                                              | PROVIDED                                                                                                               |                               |                                                                    |                                                                                                      |                                    |                            |
| ISIONS:<br>aces<br>issroom x [36 Classrooms +<br>ture Portable Classrooms])<br>404 Dem NB0 (Chiest the 2017, 202)                                                                            | 91 Standard Spaces<br>2 'Type A' Accessible Spaces<br>3 'Type B' Accessible Spaces                                     |                               |                                                                    |                                                                                                      |                                    |                            |
| 101, Row N80 (Subject to 2017-303)<br>1) (a): 2.6m-2.75m width<br>(b): 5.2m length                                                                                                           | ) <b>96 Total Spaces</b><br>2.6m width<br>5.2m length                                                                  |                               |                                                                    |                                                                                                      |                                    |                            |
| ) (a)(i): 3.0m access lane<br>) (c)(i): 6.7m aisle width                                                                                                                                     | 3.75m access lane<br>7.5m aisle width<br>Corner side yard parking                                                      |                               |                                                                    |                                                                                                      |                                    |                            |
| <ol> <li>(a),(b): 15% of parking lot<br/>110 (a), (b): 3m buffer width</li> <li>(a): 9m from lot line<br/>(c): screened from view</li> </ol>                                                 | >20%<br>8.3m<br>58m from lot line<br>waste stored below grade                                                          |                               |                                                                    |                                                                                                      |                                    |                            |
| 111A(d): 93 spaces                                                                                                                                                                           | 93 spaces                                                                                                              |                               |                                                                    |                                                                                                      |                                    |                            |
| 3),(4),(6),(7),(9)<br>111B(a): 0.6m x 1.8m<br>9) 1.5m access aisle                                                                                                                           | yes<br>0.6m x 1.8m<br>1.5m acces aisle                                                                                 |                               |                                                                    |                                                                                                      |                                    |                            |
| 113A(a):       1 space         113B(a)(i):       6.0m driveway width         113B(b)(i):       5.0m access width         113B(c):       3.5m min width         113B(c):       3.5m min width | 1 space<br>7.5m driveway width<br>7.5m access width<br>3.5m width<br>7.5m contents                                     |                               |                                                                    |                                                                                                      |                                    |                            |
| 113B(d)(ii): 7.0m min length<br>113B(f):<br>TUTIONAL ZONE I1A[2361]-h                                                                                                                        | 7.0m length<br>yes                                                                                                     |                               |                                                                    |                                                                                                      |                                    |                            |
| 170A (a): 15m min lot width<br>(b): 400m <sup>2</sup> min lot area<br>(c): 7.5m front yard setbac<br>(Along Strandherd Driv                                                                  | ve)                                                                                                                    |                               |                                                                    |                                                                                                      |                                    |                            |
| (d): 7.5m rear yard setback<br>(e): 7.5m side yard setback<br>(f): 4.5m corner side yard<br>setback<br>(Along Chapman Mills                                                                  | k >7.5m setback<br>k >7.5m setback<br>>4.5m setback<br>Drive)                                                          |                               |                                                                    |                                                                                                      |                                    |                            |
| (g): 15m max building heig                                                                                                                                                                   |                                                                                                                        | 1                             |                                                                    |                                                                                                      |                                    |                            |
| DBTAINED FROM SURVEY PLANS I<br>13, 2016<br>FOR SIDEWALK, CONCRETE CURI<br>'OUT.                                                                                                             | PREPARED BY : ANNIS, O'SULLIVAN,<br>BS, SOFT/HARD LANDSCAPING, AND                                                     |                               |                                                                    |                                                                                                      |                                    |                            |
| CH BASINS, MANHOLES, SITE SEF<br>T, SIDEWALK AND CONCRETE CU<br>D TO GEODETIC DATUM.                                                                                                         | HALT, INCLUDING ACCESSIBLE PARKING                                                                                     |                               |                                                                    |                                                                                                      |                                    |                            |
| BASKETBALL TO BE PAINTED WHI                                                                                                                                                                 |                                                                                                                        | 8<br>7<br>6                   | 13/09/2019<br>09/08/2019<br>22/07/2019<br>13/05/2010               | Issued with Adde<br>Issued for Tende<br>Issued for 99% R                                             | r<br>Review                        | CJ<br>CJ<br>CJ             |
| TO BE 50mm WIDE, UNLESS NOTE                                                                                                                                                                 | ED OTHERWISE.                                                                                                          | 5<br>4<br>3<br>2<br>1         | 13/05/2019<br>15/03/2019<br>28/01/2019<br>11/12/2018<br>17/09/2018 | Issued for Buildir<br>Issued for 66% R<br>Re-Issued for Sit<br>Issued for 33% R<br>Issued for Site P | Review<br>e Plan Control<br>Review | CJ<br>CJ<br>CJ<br>CJ<br>CJ |
|                                                                                                                                                                                              | XISTING UTILITY POLE                                                                                                   | no.                           | date                                                               | revision / issue                                                                                     |                                    | by                         |
| ♥<br>◎ FP N<br>S                                                                                                                                                                             | IRE HYDRANT, SEE CIVIL<br>IEW FLAG POLE C/W CONCRETE BASE,<br>EE DETAIL 2/A004.                                        | g                             | 47 Cla                                                             | arence Street, S                                                                                     |                                    | S                          |
| TALL                                                                                                                                                                                         | EPRESSED CURB WITH TACTILE<br>NDICATOR<br>ICYCLE RINGS, SEE LANDSCAPE                                                  |                               | t: 613<br>info@                                                    | a, Ontario K1N 9<br>3-241-8203 f: 61<br>grcarchitects.com                                            |                                    | s.com                      |
| • B N<br>P                                                                                                                                                                                   | ATCH BASIN, SEE CIVIL<br>IEW GALVANIZED STEEL BOLLARDS,<br>AINTED. SEE DETAIL 1/A004.                                  | consulta                      | nt                                                                 |                                                                                                      |                                    |                            |
| R TO S<br>E<br>E CIVIL                                                                                                                                                                       | IEW LIGHT POST C/W CONCRETE BASE,<br>IEE DETAIL 6/A004. REFER TO<br>LECTRICAL.<br>IEW SCHOOL TITLE SIGNAGE, SEE DETAIL |                               |                                                                    |                                                                                                      |                                    |                            |
| 3.<br>E CIVIL<br>RENNIALS,                                                                                                                                                                   | /A004. REFER TO ELECTRICAL.                                                                                            | northpoi                      | nt<br>N                                                            | profe                                                                                                | ssional stamp                      |                            |
| W TAPERED                                                                                                                                                                                    |                                                                                                                        | -w-                           |                                                                    | E-                                                                                                   |                                    |                            |
| STOP                                                                                                                                                                                         |                                                                                                                        |                               | S,                                                                 |                                                                                                      |                                    |                            |
|                                                                                                                                                                                              |                                                                                                                        | project t<br>ÉC               |                                                                    |                                                                                                      |                                    |                            |
| TOP & POST. REFER TO DETAIL 7//                                                                                                                                                              | A004                                                                                                                   | PU                            | BLIQU                                                              | <b>JE DE</b>                                                                                         | ~~~II\C                            | •                          |
|                                                                                                                                                                                              | BASKETBALL GAME LINES TO BE 50mm                                                                                       | BA                            | RRHA                                                               | VEN                                                                                                  |                                    | Ontario                    |
|                                                                                                                                                                                              |                                                                                                                        | drawing<br>SI                 |                                                                    | N                                                                                                    |                                    |                            |
|                                                                                                                                                                                              |                                                                                                                        |                               |                                                                    |                                                                                                      | :-1                                |                            |
|                                                                                                                                                                                              |                                                                                                                        | date<br>scale<br>drawn        | May 2019<br>As indicated                                           |                                                                                                      | job. no.<br><b>1817</b>            | 7                          |
|                                                                                                                                                                                              |                                                                                                                        | drawn<br>approve<br>plot date | CJ                                                                 |                                                                                                      | drawing no.                        | 1                          |
|                                                                                                                                                                                              |                                                                                                                        | 1. DO NOT<br>2. CONTR         | SCALE FROM THIS D                                                  | L DIMENSIONS AND                                                                                     | ) NOTIFY THE                       |                            |
|                                                                                                                                                                                              |                                                                                                                        | ARCHIT<br>3. THIS DR          | ECT OF ANY DISCREP<br>RAWING TO BE READ I                          | PANCIES BEFORE V                                                                                     | VORK COMMENCES                     |                            |