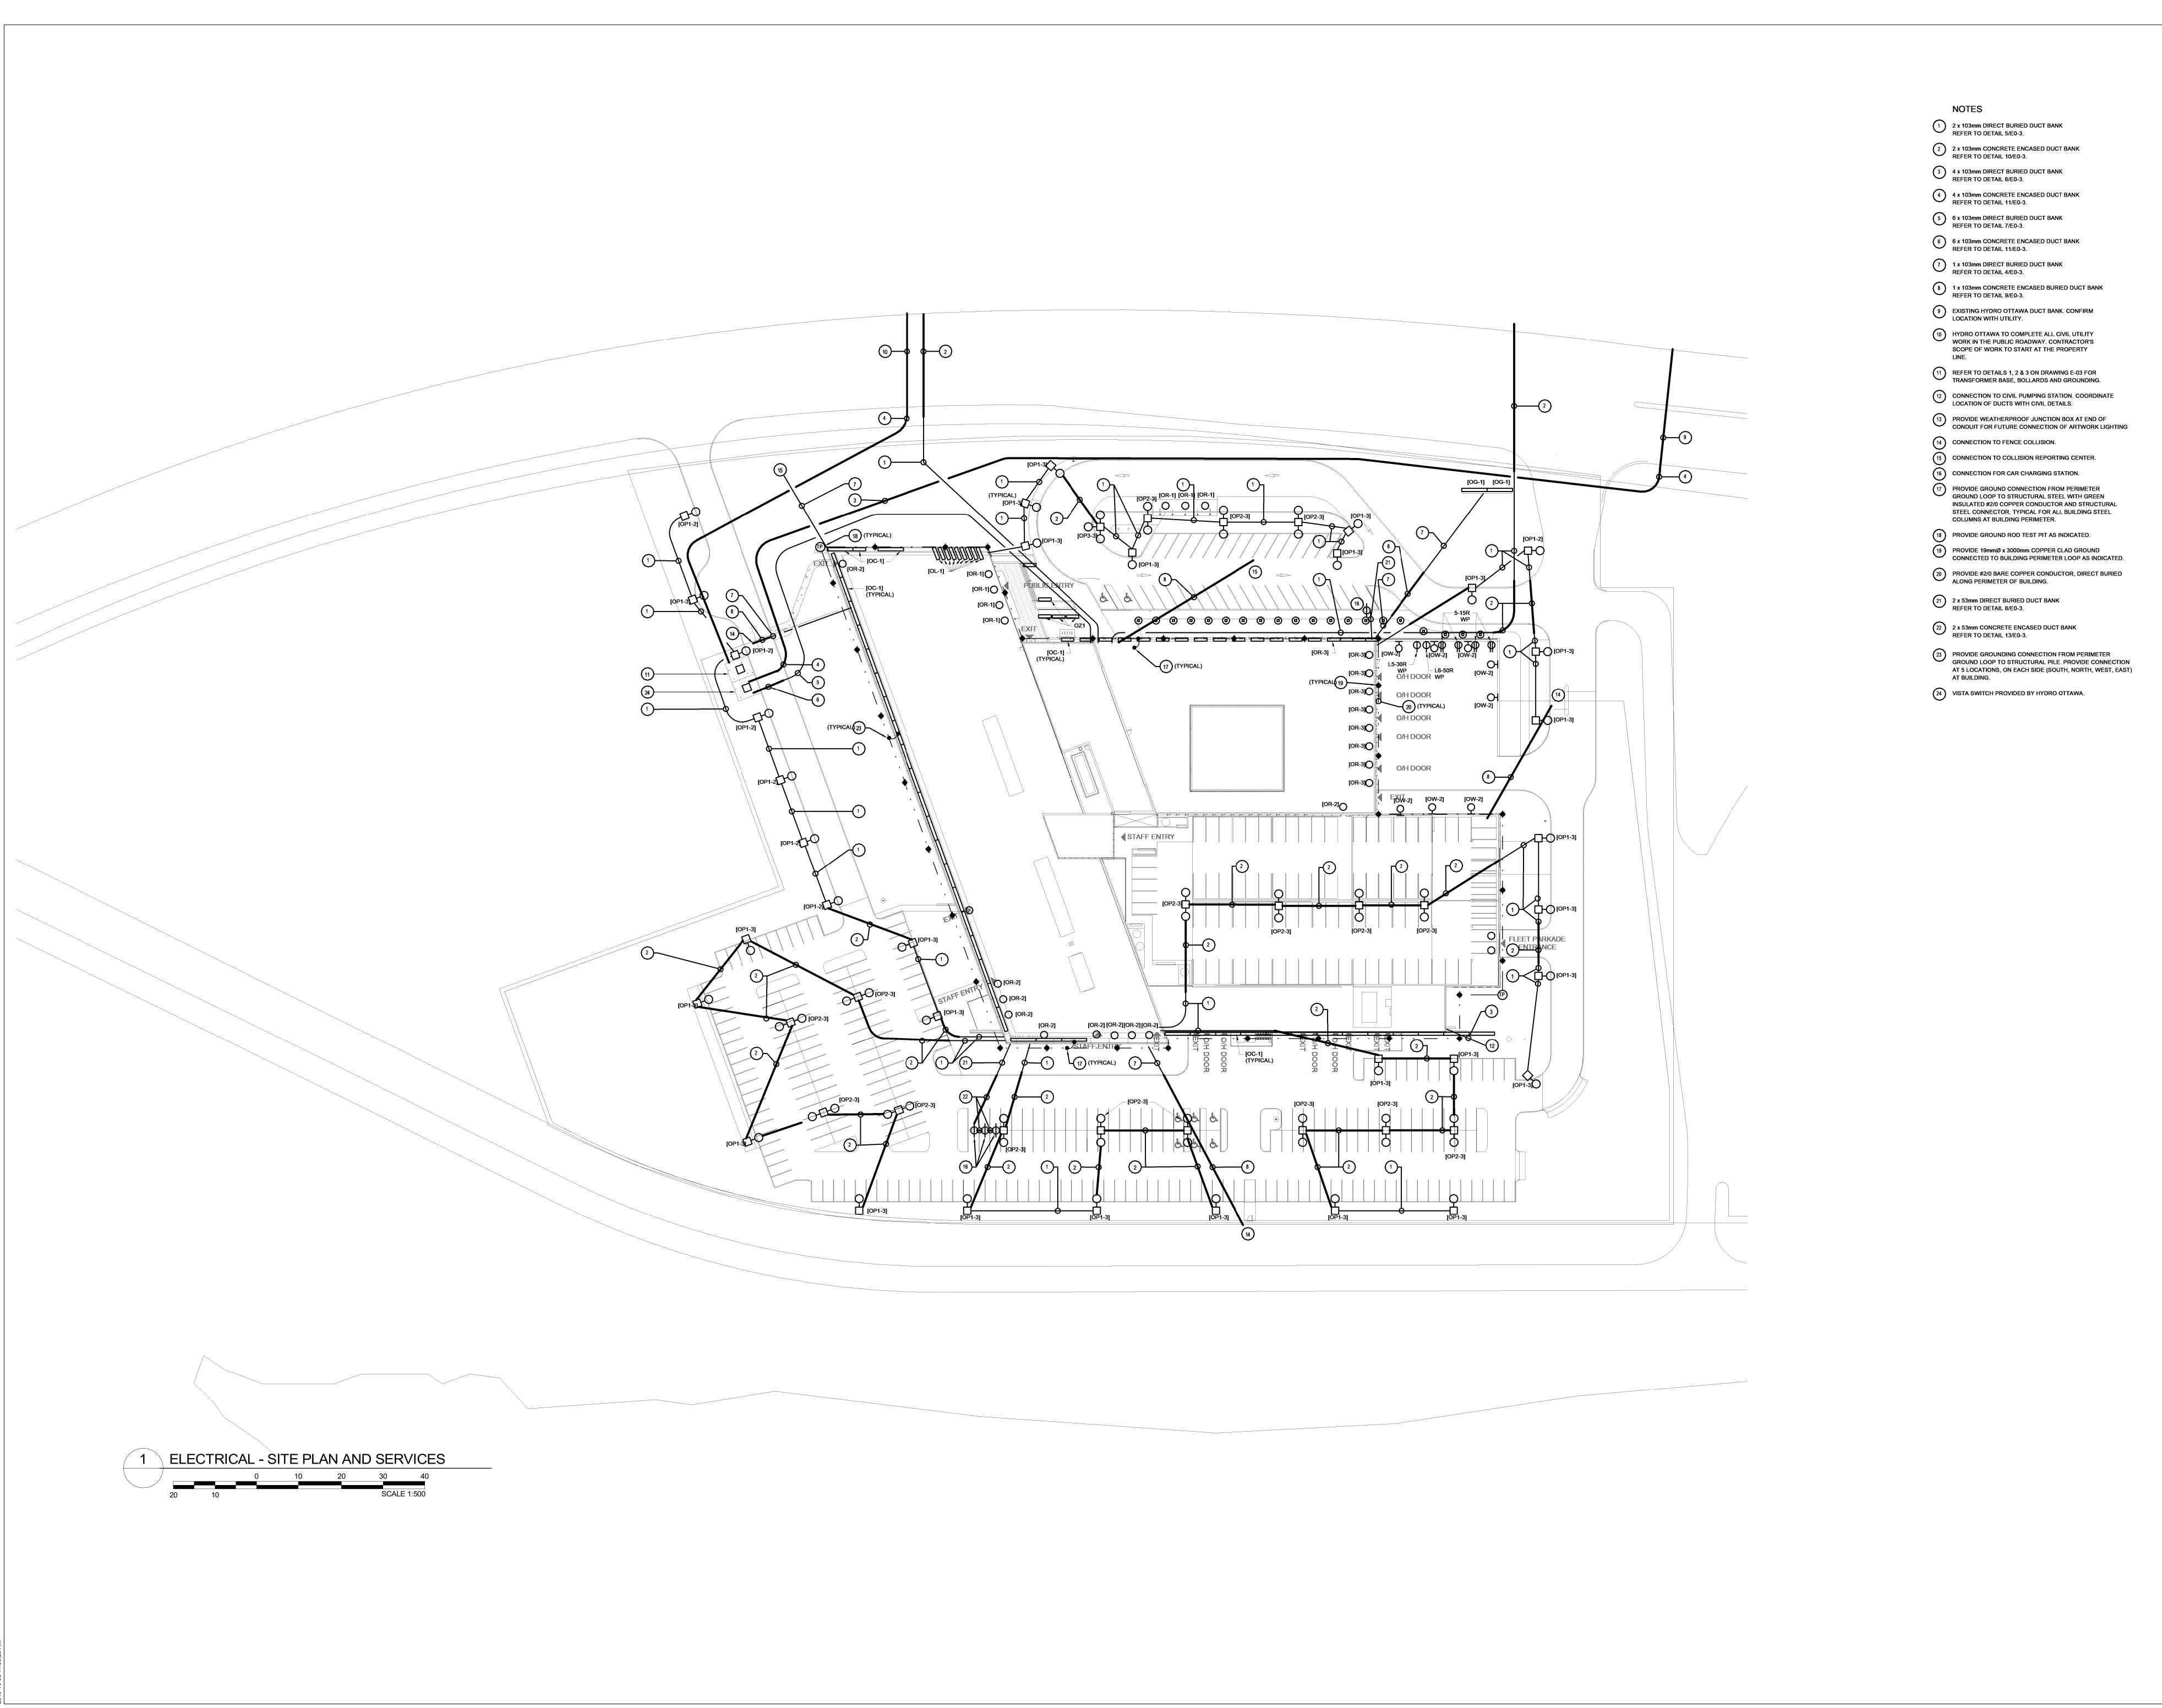

Copyright (C) 2019

Owner / Developer:

Owner / Developer:

CITY OF OTTAWA

Applicant:

Checked By: M.M.

SOUTH FACILITY PHASE A

SITE PLAN AND SERVICES

3505 Prince of Wales Drive

 Scale:
 1:500
 Sheet No.:

 Date:
 05/07/19

 Job No.:
 8018-005

 Drawn By:
 T.C. / S.S.