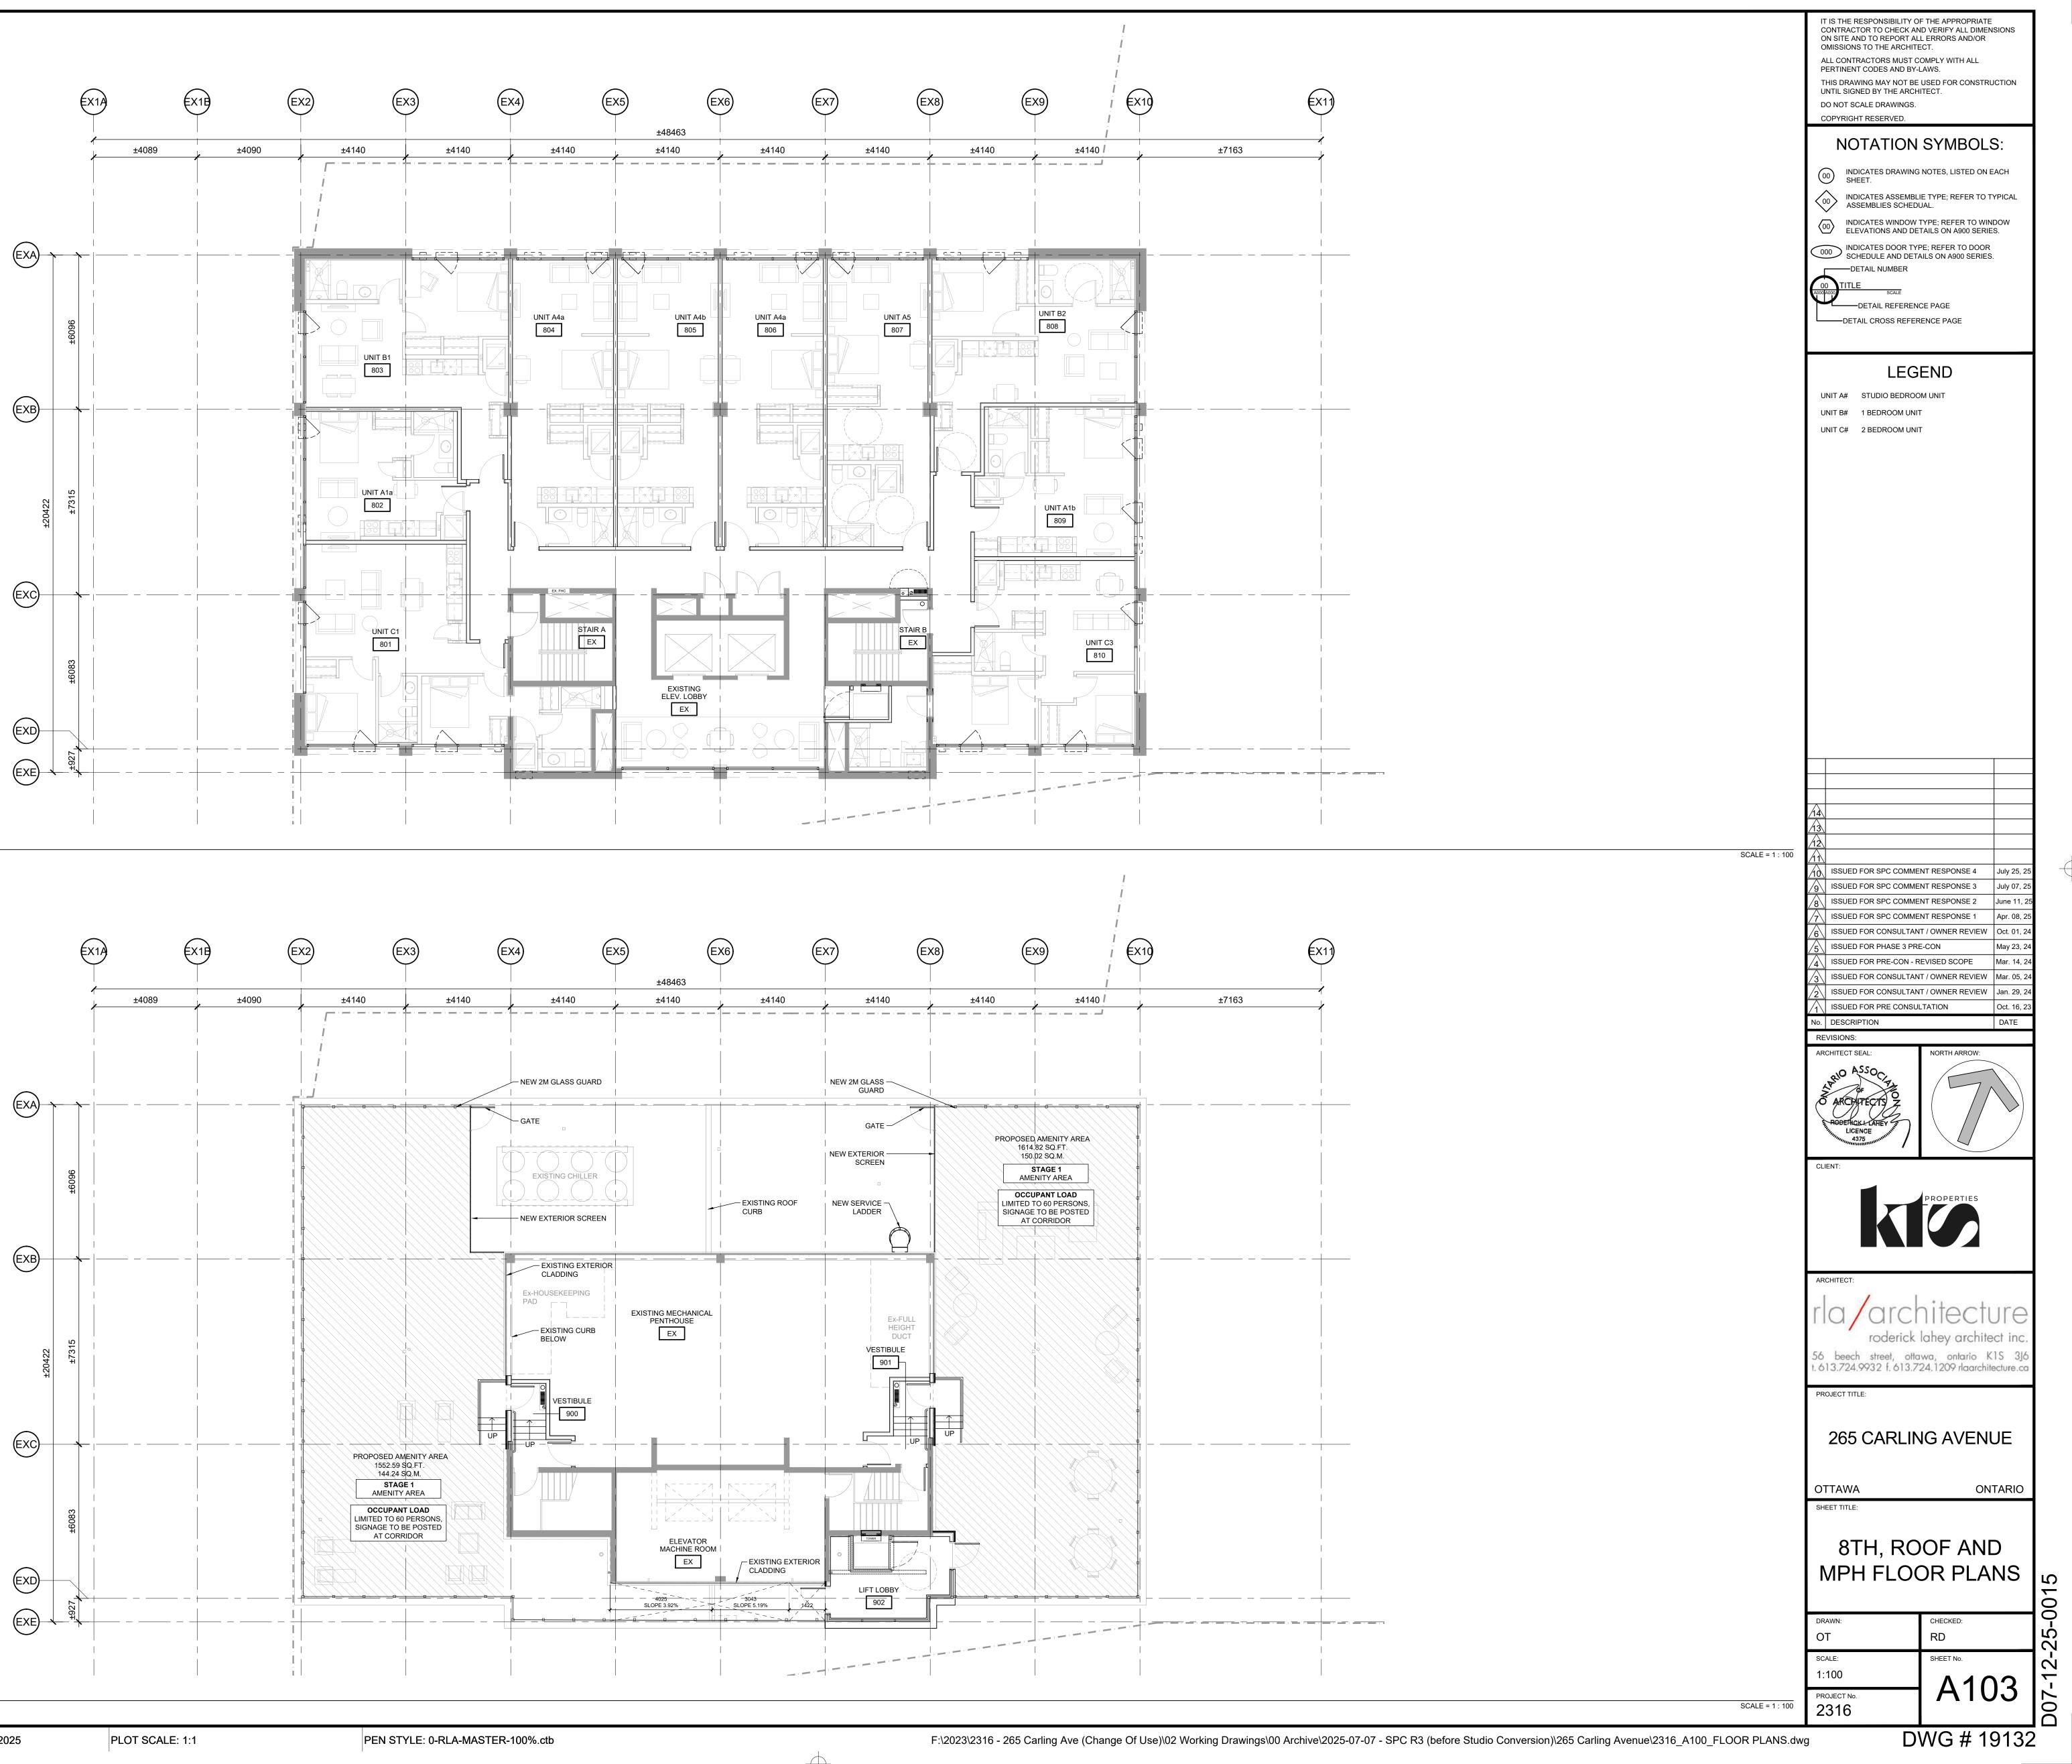

## 1 8TH FLOOR PLAN - STAGE 2

A103

2 A103

PAPER SIZE: ISO Full Bleed B1 (707.00 X 1000.00 MM)OT DATE: Friday, July 25, 2025

MPH ROOF PLAN - STAGE 1 A104

|                                   |                                                                                             | IT IS THE RESPONSIBILITY O<br>CONTRACTOR TO CHECK AN<br>ON SITE AND TO REPORT AL<br>OMISSIONS TO THE ARCHITE<br>ALL CONTRACTORS MUST C<br>PERTINENT CODES AND BY-<br>THIS DRAWING MAY NOT BE<br>UNTIL SIGNED BY THE ARCH<br>DO NOT SCALE DRAWINGS.<br>COPYRIGHT RESERVED. | ID VERIFY ALL DIMENSIONS<br>L ERRORS AND/OR<br>ECT.<br>OMPLY WITH ALL<br>LAWS.<br>USED FOR CONSTRUCTION                                                                                         |              |
|-----------------------------------|---------------------------------------------------------------------------------------------|---------------------------------------------------------------------------------------------------------------------------------------------------------------------------------------------------------------------------------------------------------------------------|-------------------------------------------------------------------------------------------------------------------------------------------------------------------------------------------------|--------------|
| ±7163                             |                                                                                             | 00 INDICATES DRAWING<br>SHEET.<br>00 INDICATES ASSEMBL<br>ASSEMBLIES SCHED                                                                                                                                                                                                | TYPE; REFER TO WINDOW<br>TAILS ON A900 SERIES.<br>PE; REFER TO DOOR<br>AILS ON A900 SERIES.<br>CE PAGE                                                                                          |              |
|                                   |                                                                                             |                                                                                                                                                                                                                                                                           |                                                                                                                                                                                                 |              |
|                                   |                                                                                             | <br>                                                                                                                                                                                                                                                                      |                                                                                                                                                                                                 |              |
|                                   | SCALE = 1:10                                                                                | ARCHITECT:<br>ICA/CATC<br>roderick<br>56 beech street, otto<br>t. 613.724.9932 f. 613.7<br>PROJECT TITLE:                                                                                                                                                                 | NT RESPONSE 3July 07, 25NT RESPONSE 2June 11, 25NT RESPONSE 1Apr. 04, 25T / OWNER REVIEWOct. 01, 24E-CONMay 23, 24EVISED SCOPEMar. 14, 24T / OWNER REVIEWMar. 05, 24T / OWNER REVIEWJan. 29, 24 |              |
|                                   |                                                                                             | OTTAWA<br>Sheet Title:<br>MPH I<br>PL                                                                                                                                                                                                                                     | AN                                                                                                                                                                                              | 0015         |
| e)\02 Working Drawings\00 Archive | 2025-07-07 - SPC R3 (before Studio Conversion)\265 Carling Avenue\2316_A100_FLOOR PLANS.dwg | DRAWN:<br>OT<br>SCALE:<br>1:100<br>PROJECT No.<br>2316                                                                                                                                                                                                                    |                                                                                                                                                                                                 | D07-12-25-00 |