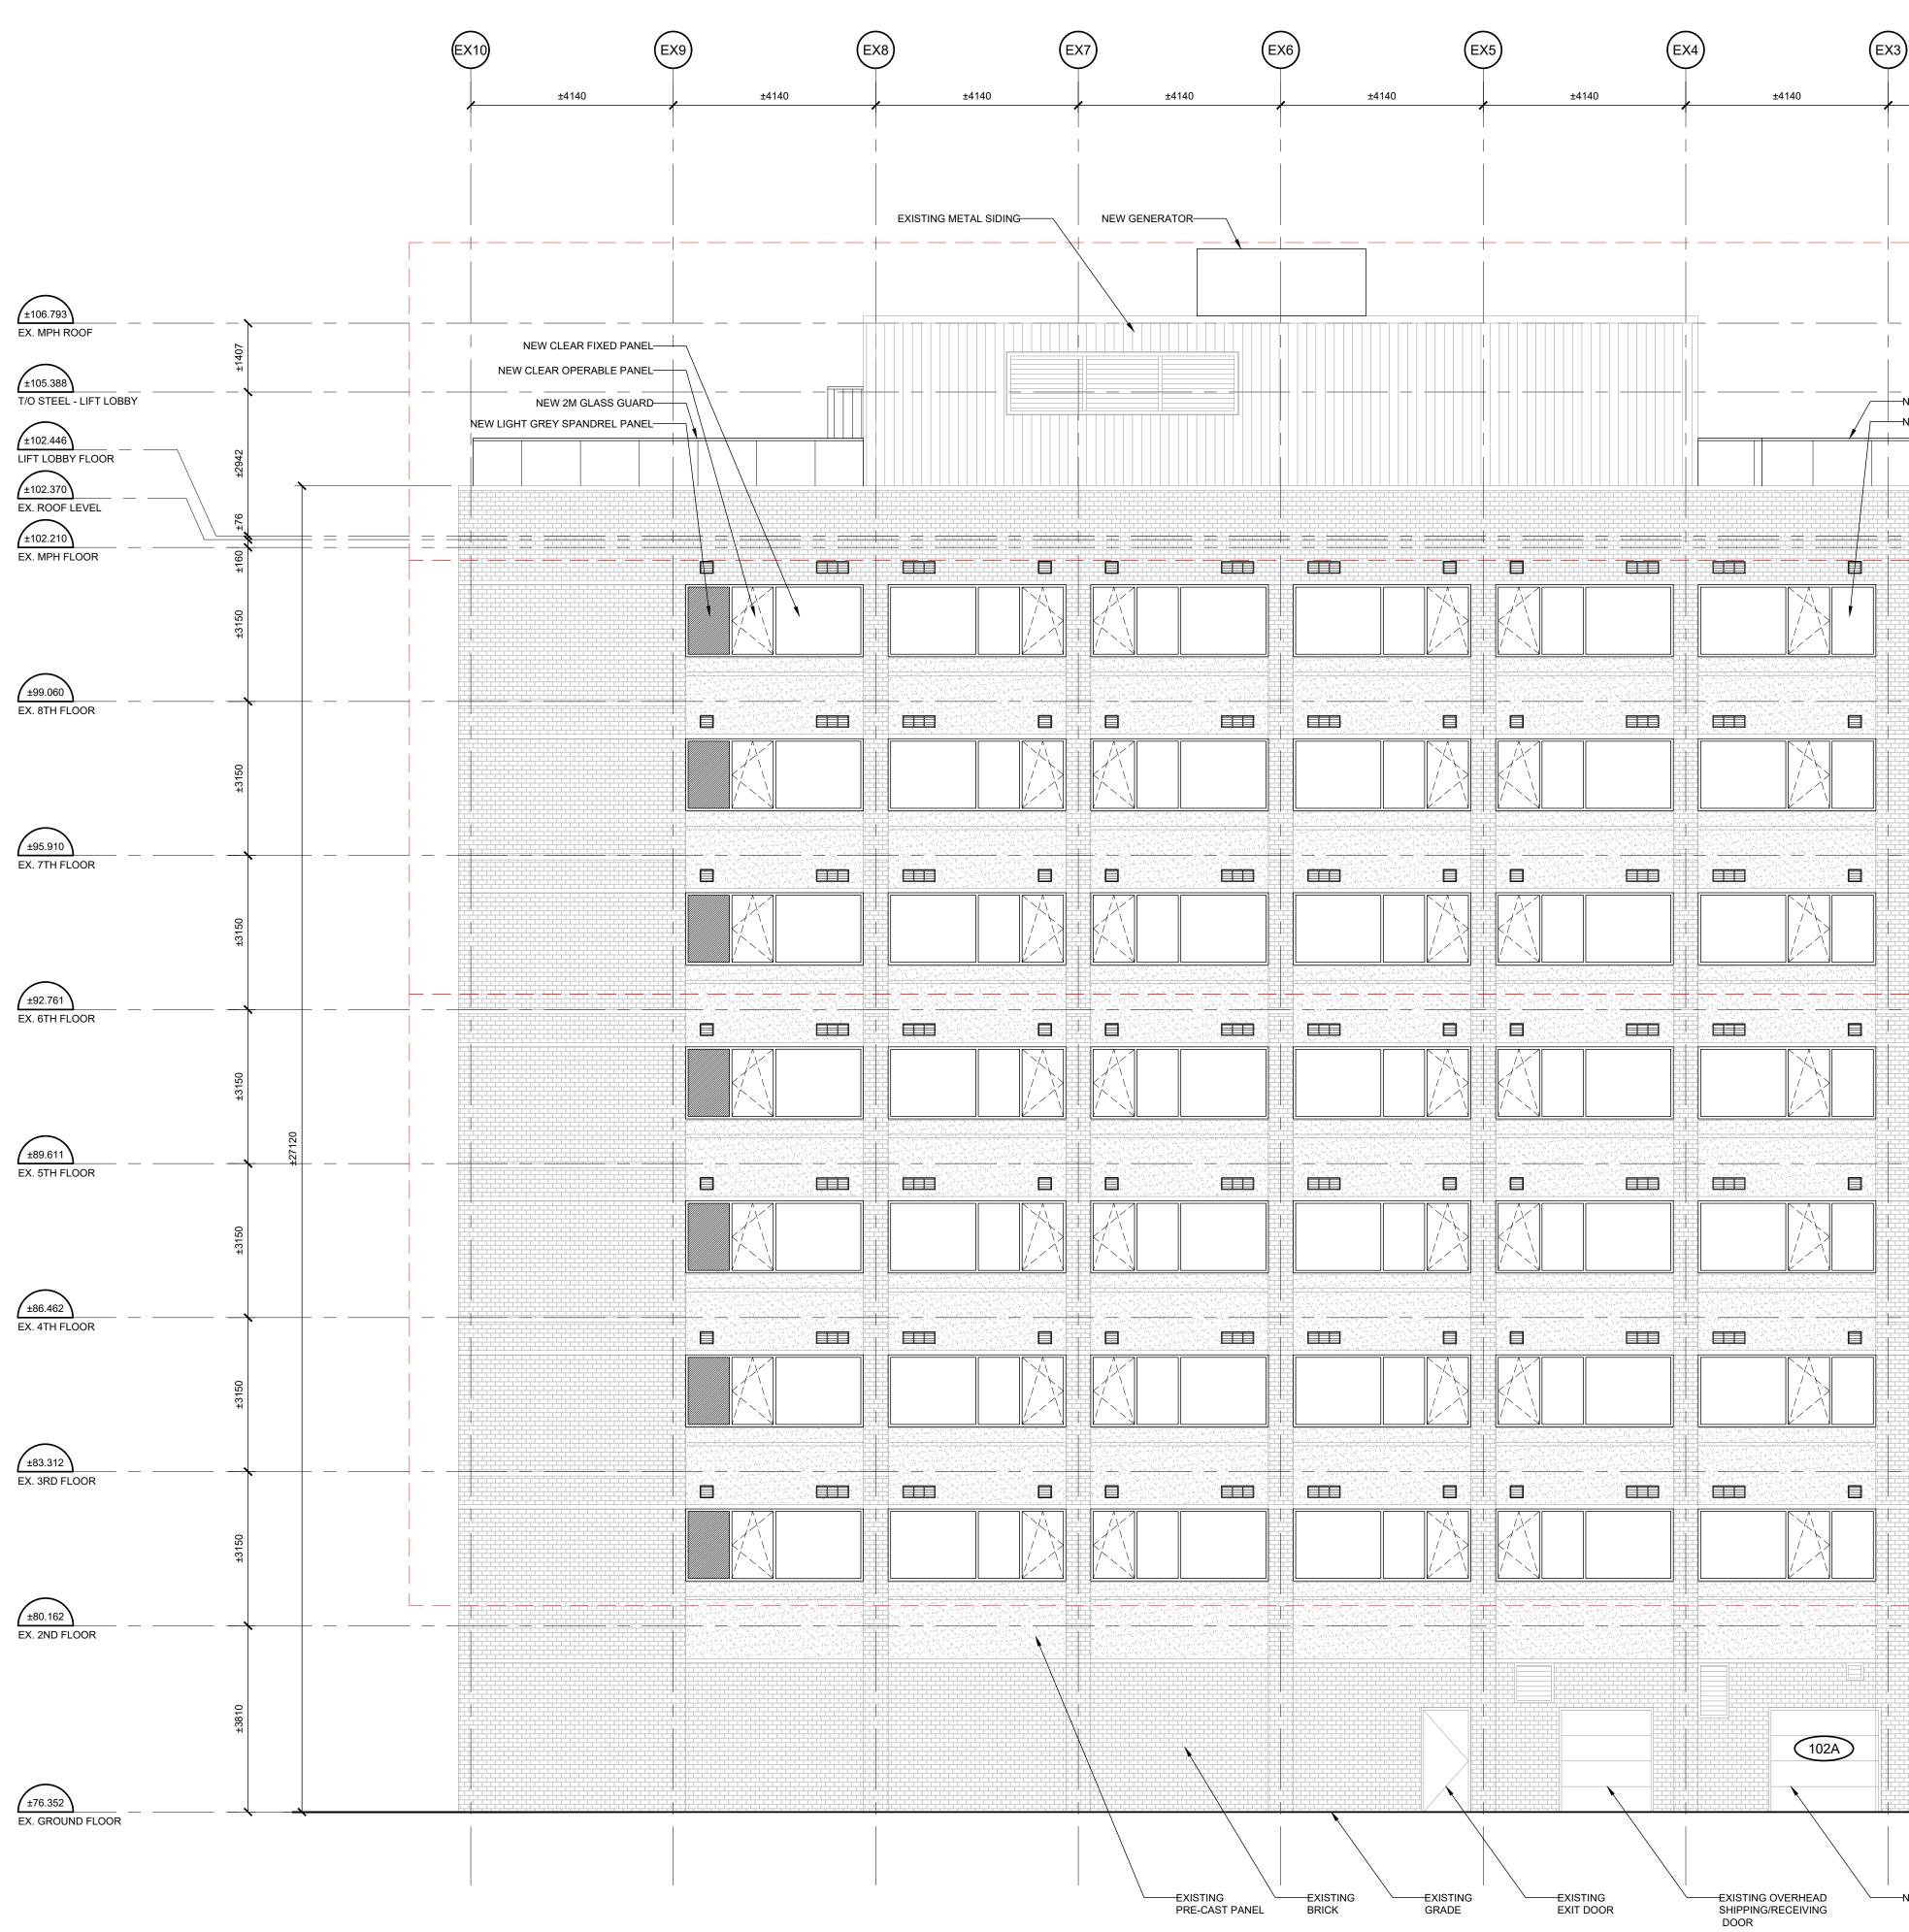

 $\mathcal{T}$  SOUTH ELEVATION 1 A200

DWG

| LISTED ON EACH<br>REFER TO TYPICAL<br>FER TO WINDOW<br>A900 SERIES.<br>R TO DOOR<br>.900 SERIES. |                                                                         |  |  |  |  |  |
|--------------------------------------------------------------------------------------------------|-------------------------------------------------------------------------|--|--|--|--|--|
| GE                                                                                               |                                                                         |  |  |  |  |  |
|                                                                                                  |                                                                         |  |  |  |  |  |
|                                                                                                  |                                                                         |  |  |  |  |  |
|                                                                                                  |                                                                         |  |  |  |  |  |
|                                                                                                  |                                                                         |  |  |  |  |  |
|                                                                                                  |                                                                         |  |  |  |  |  |
|                                                                                                  |                                                                         |  |  |  |  |  |
|                                                                                                  |                                                                         |  |  |  |  |  |
|                                                                                                  |                                                                         |  |  |  |  |  |
| ONSE 4<br>ONSE 3<br>ONSE 2<br>ONSE 1                                                             | July 25, 25<br>July 07, 25<br>June 11, 25<br>Apr. 08, 25                |  |  |  |  |  |
| R REVIEW                                                                                         | Oct. 01, 24<br>May. 23, 24<br>Mar. 14, 24<br>Mar. 05, 24<br>Jan. 29, 24 |  |  |  |  |  |
|                                                                                                  | Oct. 16, 23<br>DATE                                                     |  |  |  |  |  |
| I ARROW:                                                                                         |                                                                         |  |  |  |  |  |
|                                                                                                  |                                                                         |  |  |  |  |  |
| ecture<br>architect inc.<br>Intario K1S 3J6<br>9 rlaarchitecture.ca                              |                                                                         |  |  |  |  |  |
| VENUE                                                                                            |                                                                         |  |  |  |  |  |
| ON                                                                                               | TARIO                                                                   |  |  |  |  |  |
| H<br>ON                                                                                          |                                                                         |  |  |  |  |  |
| KED:<br>No.                                                                                      |                                                                         |  |  |  |  |  |
| 200                                                                                              |                                                                         |  |  |  |  |  |
| # 19132                                                                                          |                                                                         |  |  |  |  |  |