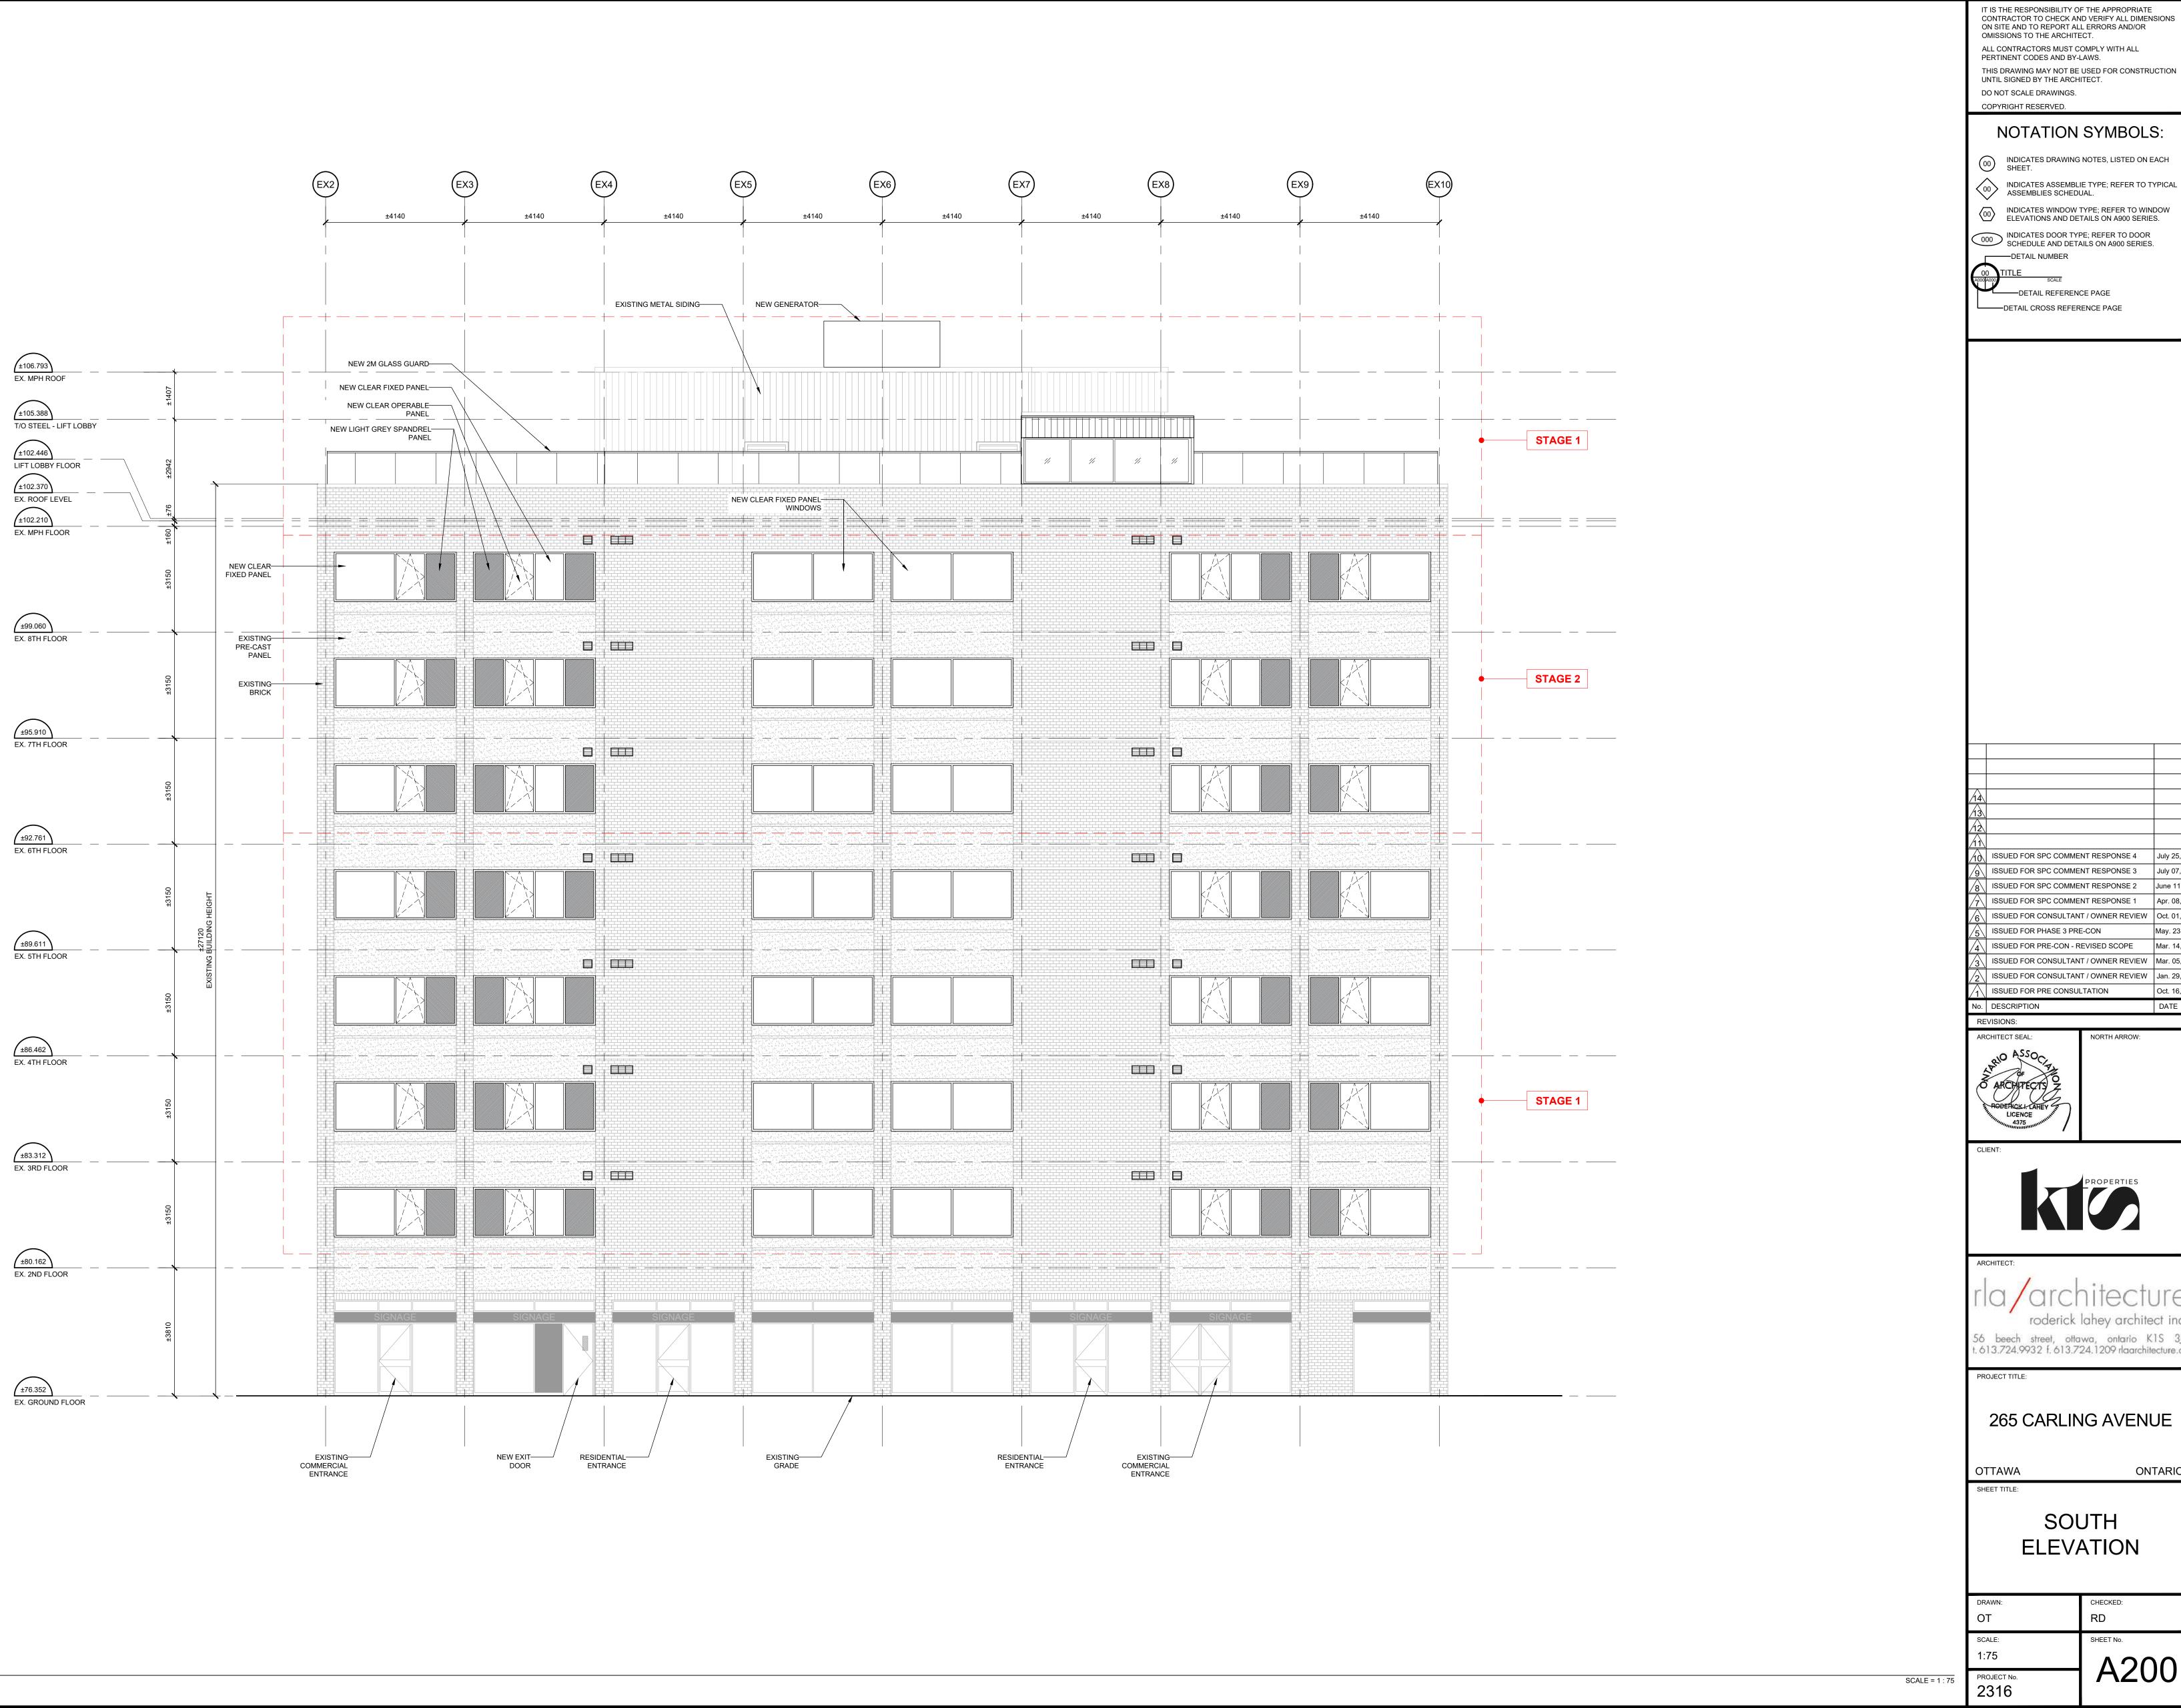

 $\mathcal{T}$  SOUTH ELEVATION 1 A200

DWG

| LISTED ON EACH<br>REFER TO TYPICAL<br>FER TO WINDOW<br>A900 SERIES.<br>R TO DOOR<br>.900 SERIES. |                                                                         |  |  |  |  |  |
|--------------------------------------------------------------------------------------------------|-------------------------------------------------------------------------|--|--|--|--|--|
| GE                                                                                               |                                                                         |  |  |  |  |  |
|                                                                                                  |                                                                         |  |  |  |  |  |
|                                                                                                  |                                                                         |  |  |  |  |  |
|                                                                                                  |                                                                         |  |  |  |  |  |
|                                                                                                  |                                                                         |  |  |  |  |  |
|                                                                                                  |                                                                         |  |  |  |  |  |
|                                                                                                  |                                                                         |  |  |  |  |  |
|                                                                                                  |                                                                         |  |  |  |  |  |
|                                                                                                  |                                                                         |  |  |  |  |  |
| ONSE 4<br>ONSE 3<br>ONSE 2<br>ONSE 1                                                             | July 25, 25<br>July 07, 25<br>June 11, 25<br>Apr. 08, 25                |  |  |  |  |  |
| R REVIEW                                                                                         | Oct. 01, 24<br>May. 23, 24<br>Mar. 14, 24<br>Mar. 05, 24<br>Jan. 29, 24 |  |  |  |  |  |
|                                                                                                  | Oct. 16, 23<br>DATE                                                     |  |  |  |  |  |
| I ARROW:                                                                                         |                                                                         |  |  |  |  |  |
|                                                                                                  |                                                                         |  |  |  |  |  |
| ecture<br>architect inc.<br>Intario K1S 3J6<br>9 rlaarchitecture.ca                              |                                                                         |  |  |  |  |  |
| VENUE                                                                                            |                                                                         |  |  |  |  |  |
| ON                                                                                               | TARIO                                                                   |  |  |  |  |  |
| H<br>ON                                                                                          |                                                                         |  |  |  |  |  |
| KED:<br>No.                                                                                      |                                                                         |  |  |  |  |  |
| 200                                                                                              |                                                                         |  |  |  |  |  |
| # 19132                                                                                          |                                                                         |  |  |  |  |  |