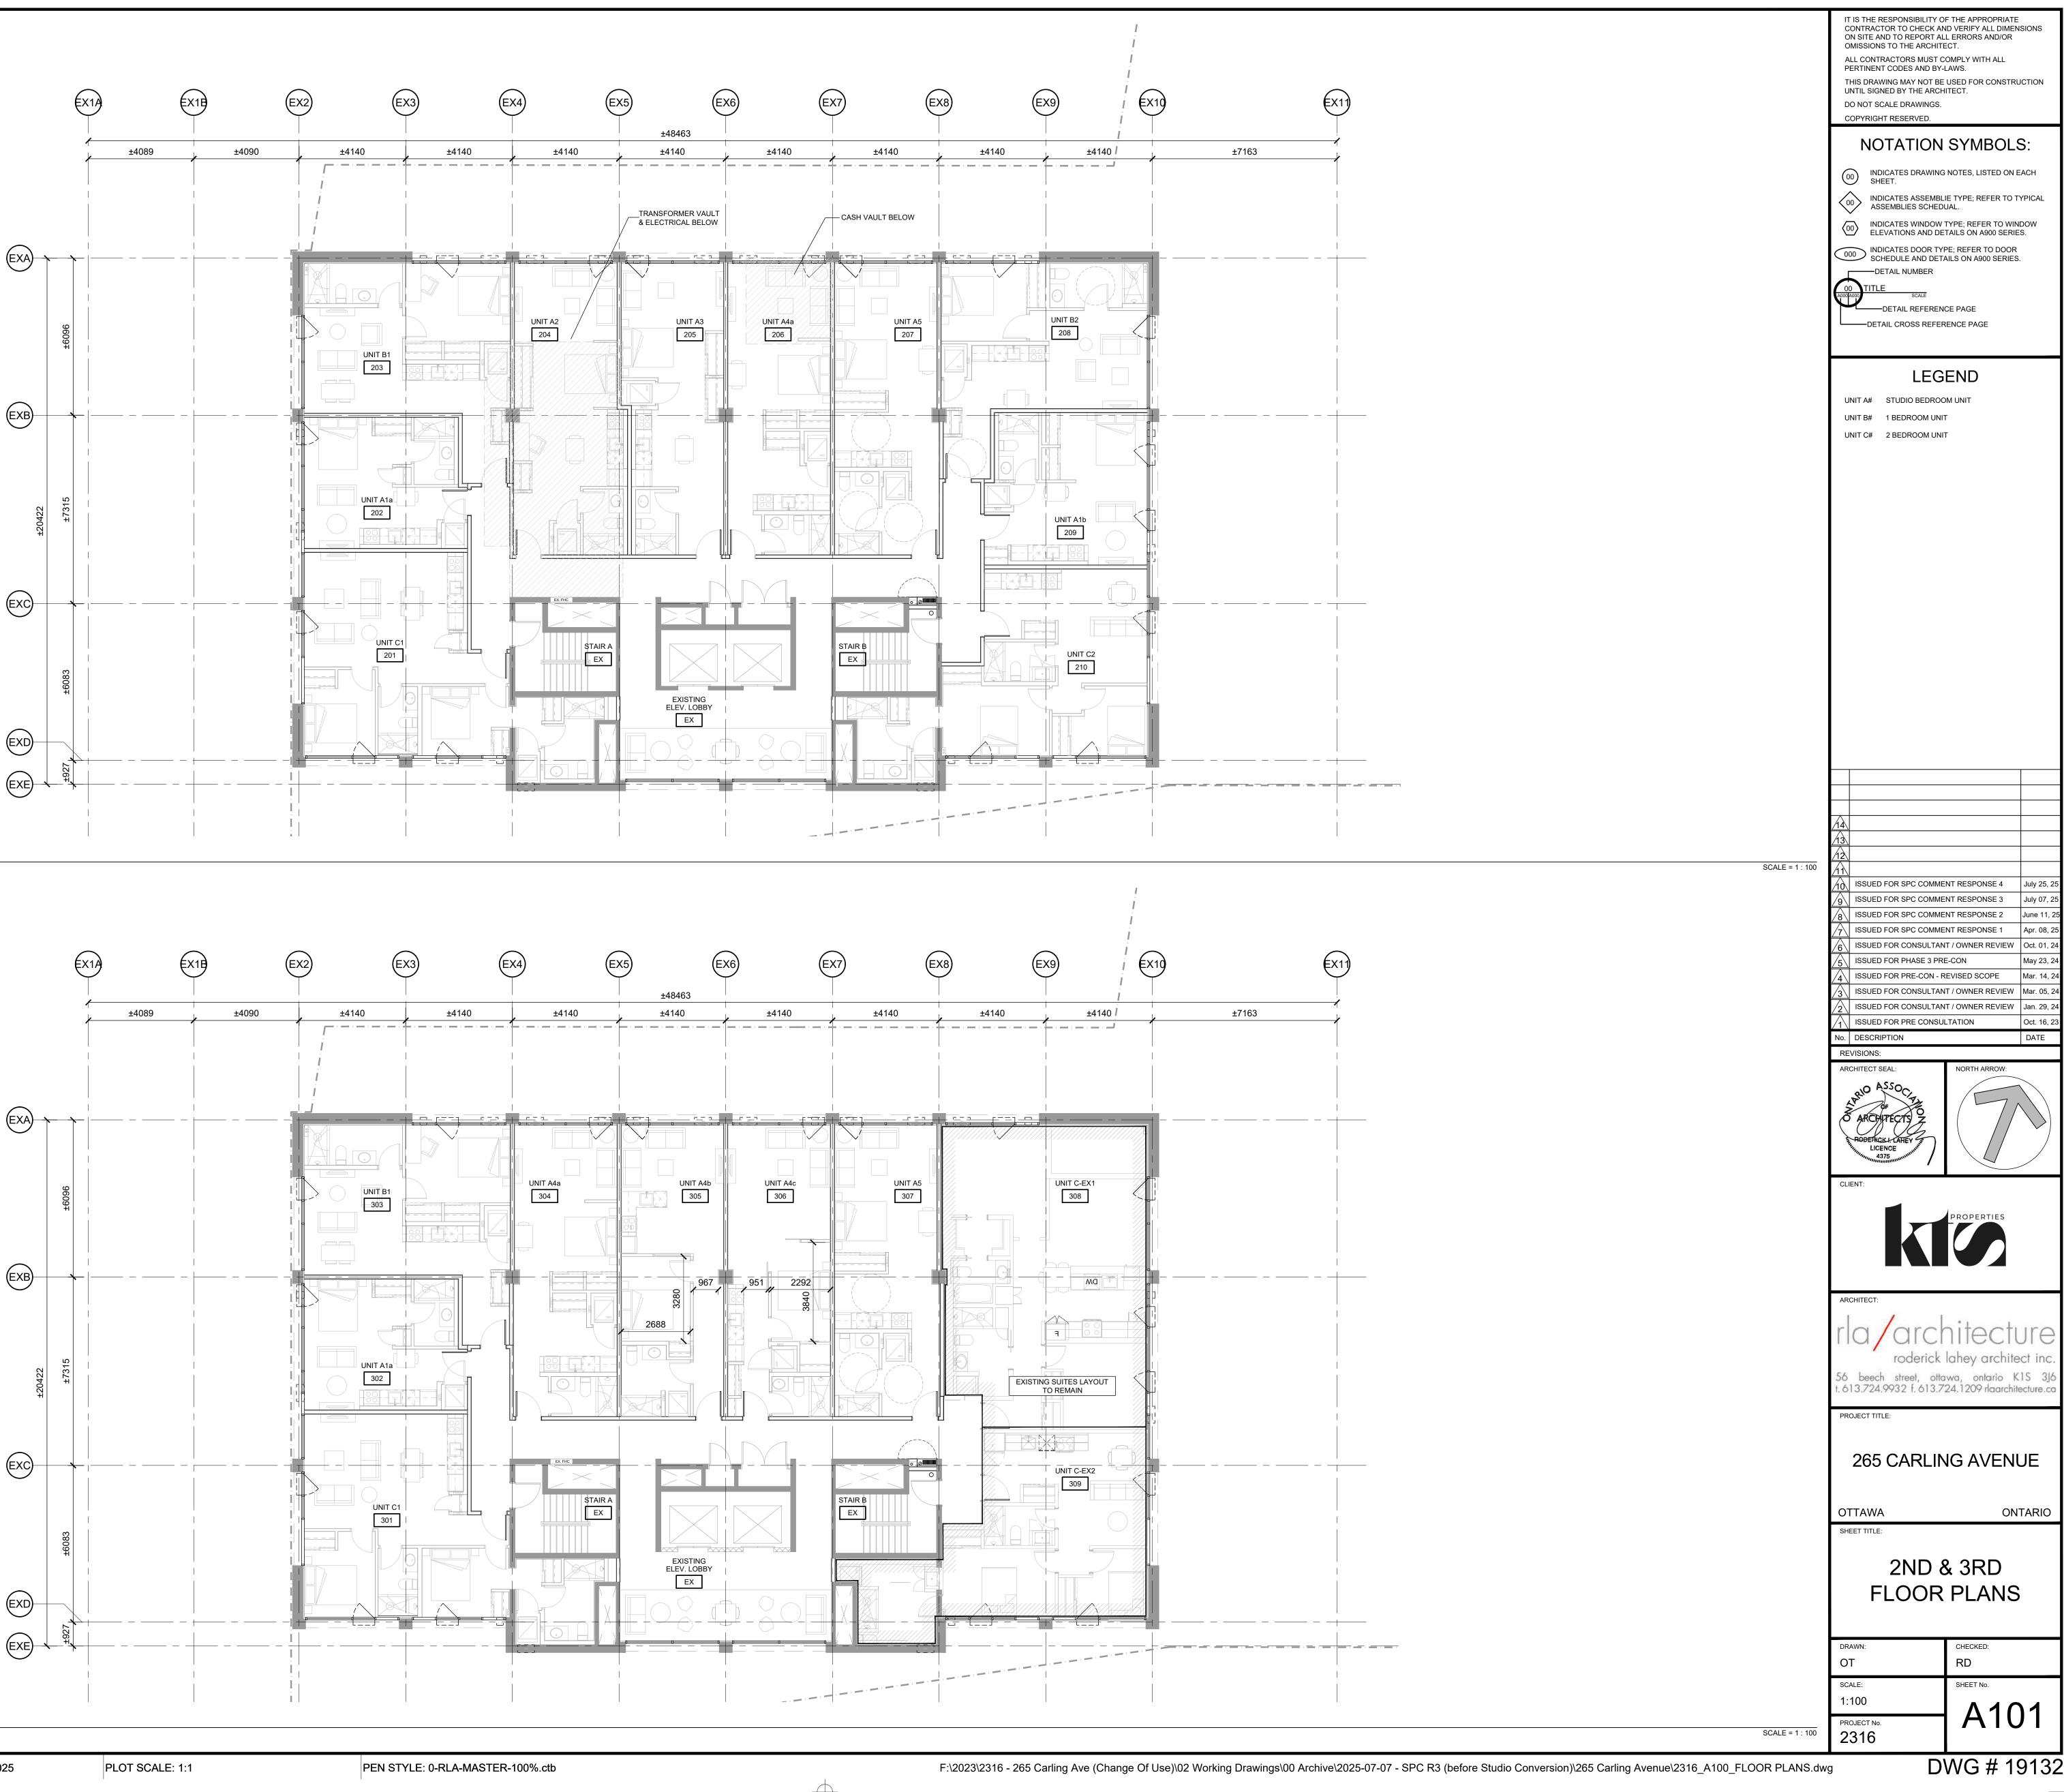

ment\01 Site Plan\2316 265 Carling SP1-Site Plan 2024 10 30.dwg

DWG # 19132



001

PLOT SCALE: 1:1



VERTICAL BICYCLE PARKING SPACE HORIZONTAL BICYCLE PARKING SPACE EXISTING HORIZONTAL BICYCLE PARKING SPACE

EXISTING STANDARD VEHICLE PARKING SPACE

EXISTING VISITOR VEHICLE PARKING SPACE

EXISTING SMALL VEHICLE PARKING SPACE

TYPE-A ACCESSIBLE VEHICLE PARKING SPACE



PARKING LEVEL FLOOR PLAN - STAGE 1 A100



PAPER SIZE: ISO Full Bleed B1 (707.00 X 1000.00 M M)OT DATE: Friday, July 25, 2025

GROUND FLOOR PLAN - STAGE 1

2

A100

PLOT SCALE: 1:1

F:\2023\2316 - 265 Carling Ave (Change Of Use)\02 Working Drawings\00 Archive\2025-07-07 - SPC R3 (before Studio Conversion)\265 Carling Avenue\2316\_A100\_FLOOR PLANS.dwg

DWG # 19132

0015 LC.  $\land$ 



## 1 2ND FLOOR PLAN - STAGE 1

A101



3RD FLOOR PLAN - STAGE 1 2 (A101)





## 1 4TH TO 5TH FLOOR PLAN - STAGE 1 A102



2 6TH TO 7TH FLOOR PLAN - STAGE 2 A102

PAPER SIZE: ISO Full Bleed B1 (707.00 X 1000.00 MM)OT DATE: Friday, July 25, 2025

PLOT SCALE: 1:1

| 9              | (×                     | 1)                                                                                                             | ON SITE AND TO REPORT AN<br>OMISSIONS TO THE ARCHIT<br>ALL CONTRACTORS MUST O<br>PERTINENT CODES AND BY<br>THIS DRAWING MAY NOT BE<br>UNTIL SIGNED BY THE ARCH<br>DO NOT SCALE DRAWINGS.