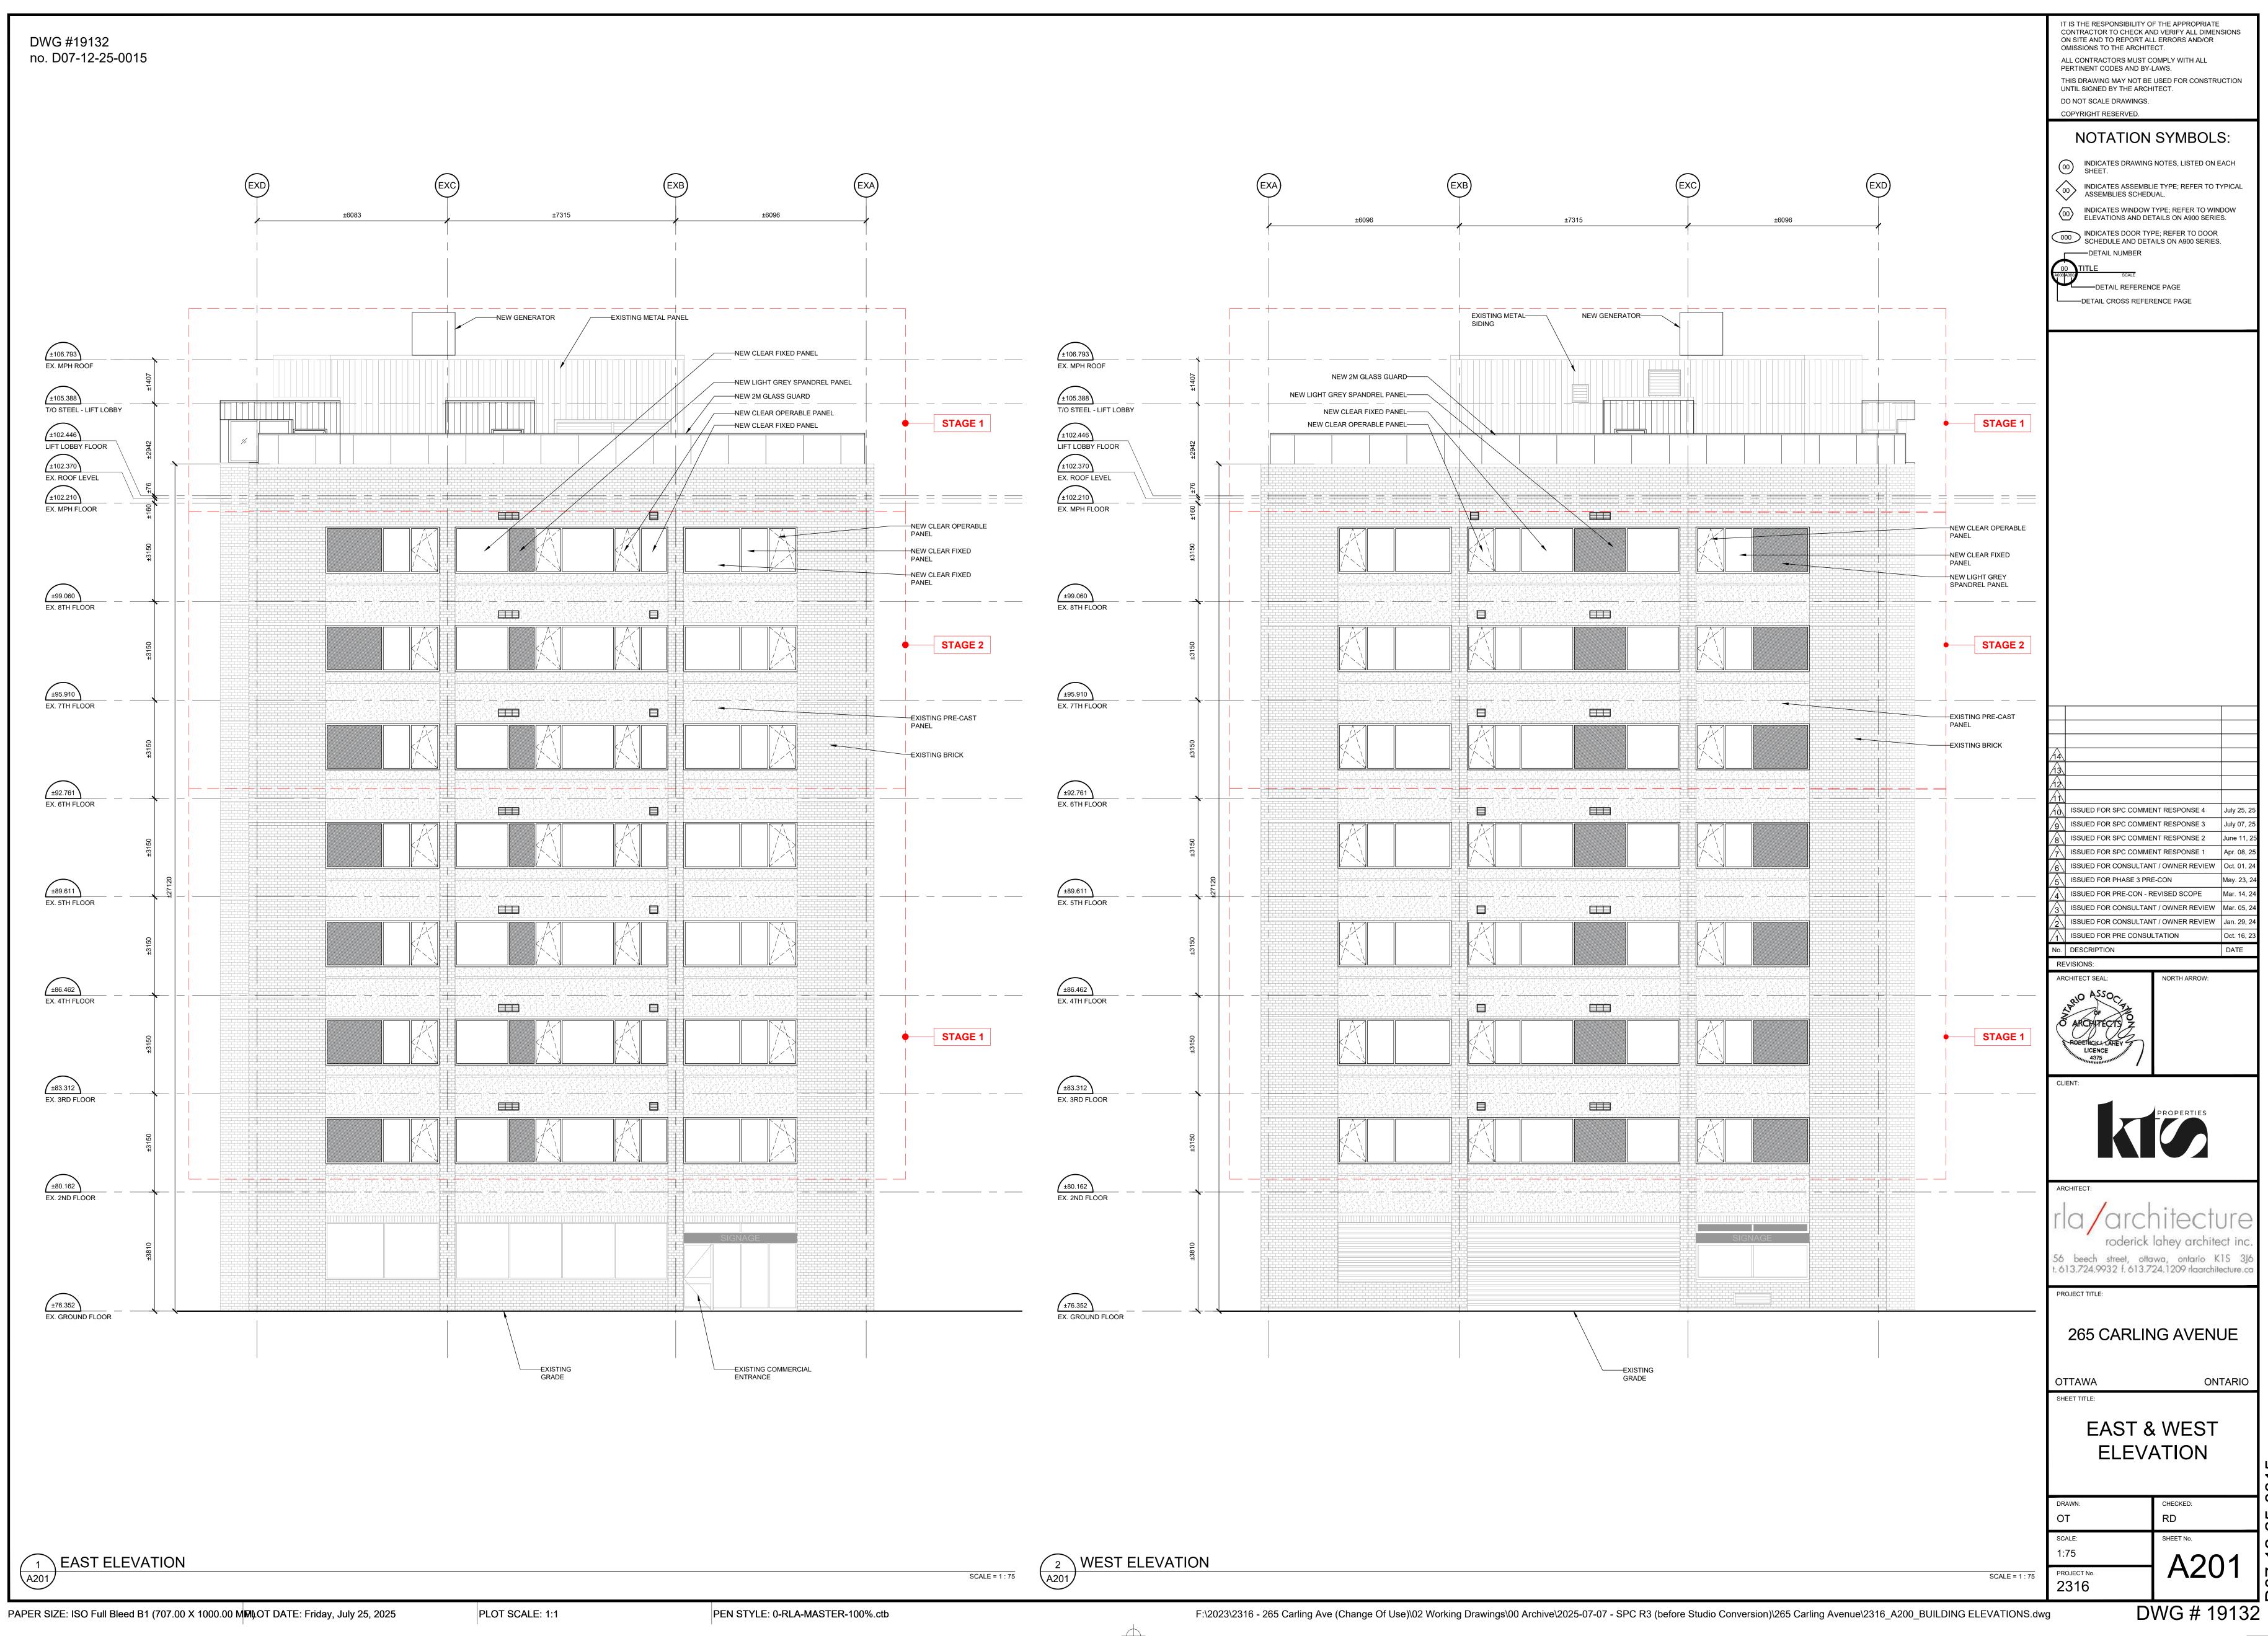

 $\mathcal{T}$  SOUTH ELEVATION 1 A200

DWG

| LISTED ON EACH<br>REFER TO TYPICAL<br>FER TO WINDOW<br>A900 SERIES.<br>R TO DOOR<br>.900 SERIES. |                                                                         |  |  |  |  |  |
|--------------------------------------------------------------------------------------------------|-------------------------------------------------------------------------|--|--|--|--|--|
| GE                                                                                               |                                                                         |  |  |  |  |  |
|                                                                                                  |                                                                         |  |  |  |  |  |
|                                                                                                  |                                                                         |  |  |  |  |  |
|                                                                                                  |                                                                         |  |  |  |  |  |
|                                                                                                  |                                                                         |  |  |  |  |  |
|                                                                                                  |                                                                         |  |  |  |  |  |
|                                                                                                  |                                                                         |  |  |  |  |  |
|                                                                                                  |                                                                         |  |  |  |  |  |
|                                                                                                  |                                                                         |  |  |  |  |  |
| ONSE 4<br>ONSE 3<br>ONSE 2<br>ONSE 1                                                             | July 25, 25<br>July 07, 25<br>June 11, 25<br>Apr. 08, 25                |  |  |  |  |  |
| R REVIEW                                                                                         | Oct. 01, 24<br>May. 23, 24<br>Mar. 14, 24<br>Mar. 05, 24<br>Jan. 29, 24 |  |  |  |  |  |
|                                                                                                  | Oct. 16, 23<br>DATE                                                     |  |  |  |  |  |
| I ARROW:                                                                                         |                                                                         |  |  |  |  |  |
|                                                                                                  |                                                                         |  |  |  |  |  |
| ecture<br>architect inc.<br>Intario K1S 3J6<br>9 rlaarchitecture.ca                              |                                                                         |  |  |  |  |  |
| VENUE                                                                                            |                                                                         |  |  |  |  |  |
| ON                                                                                               | TARIO                                                                   |  |  |  |  |  |
| H<br>ON                                                                                          |                                                                         |  |  |  |  |  |
| KED:<br>No.                                                                                      |                                                                         |  |  |  |  |  |
| 200                                                                                              |                                                                         |  |  |  |  |  |
| # 19132                                                                                          |                                                                         |  |  |  |  |  |