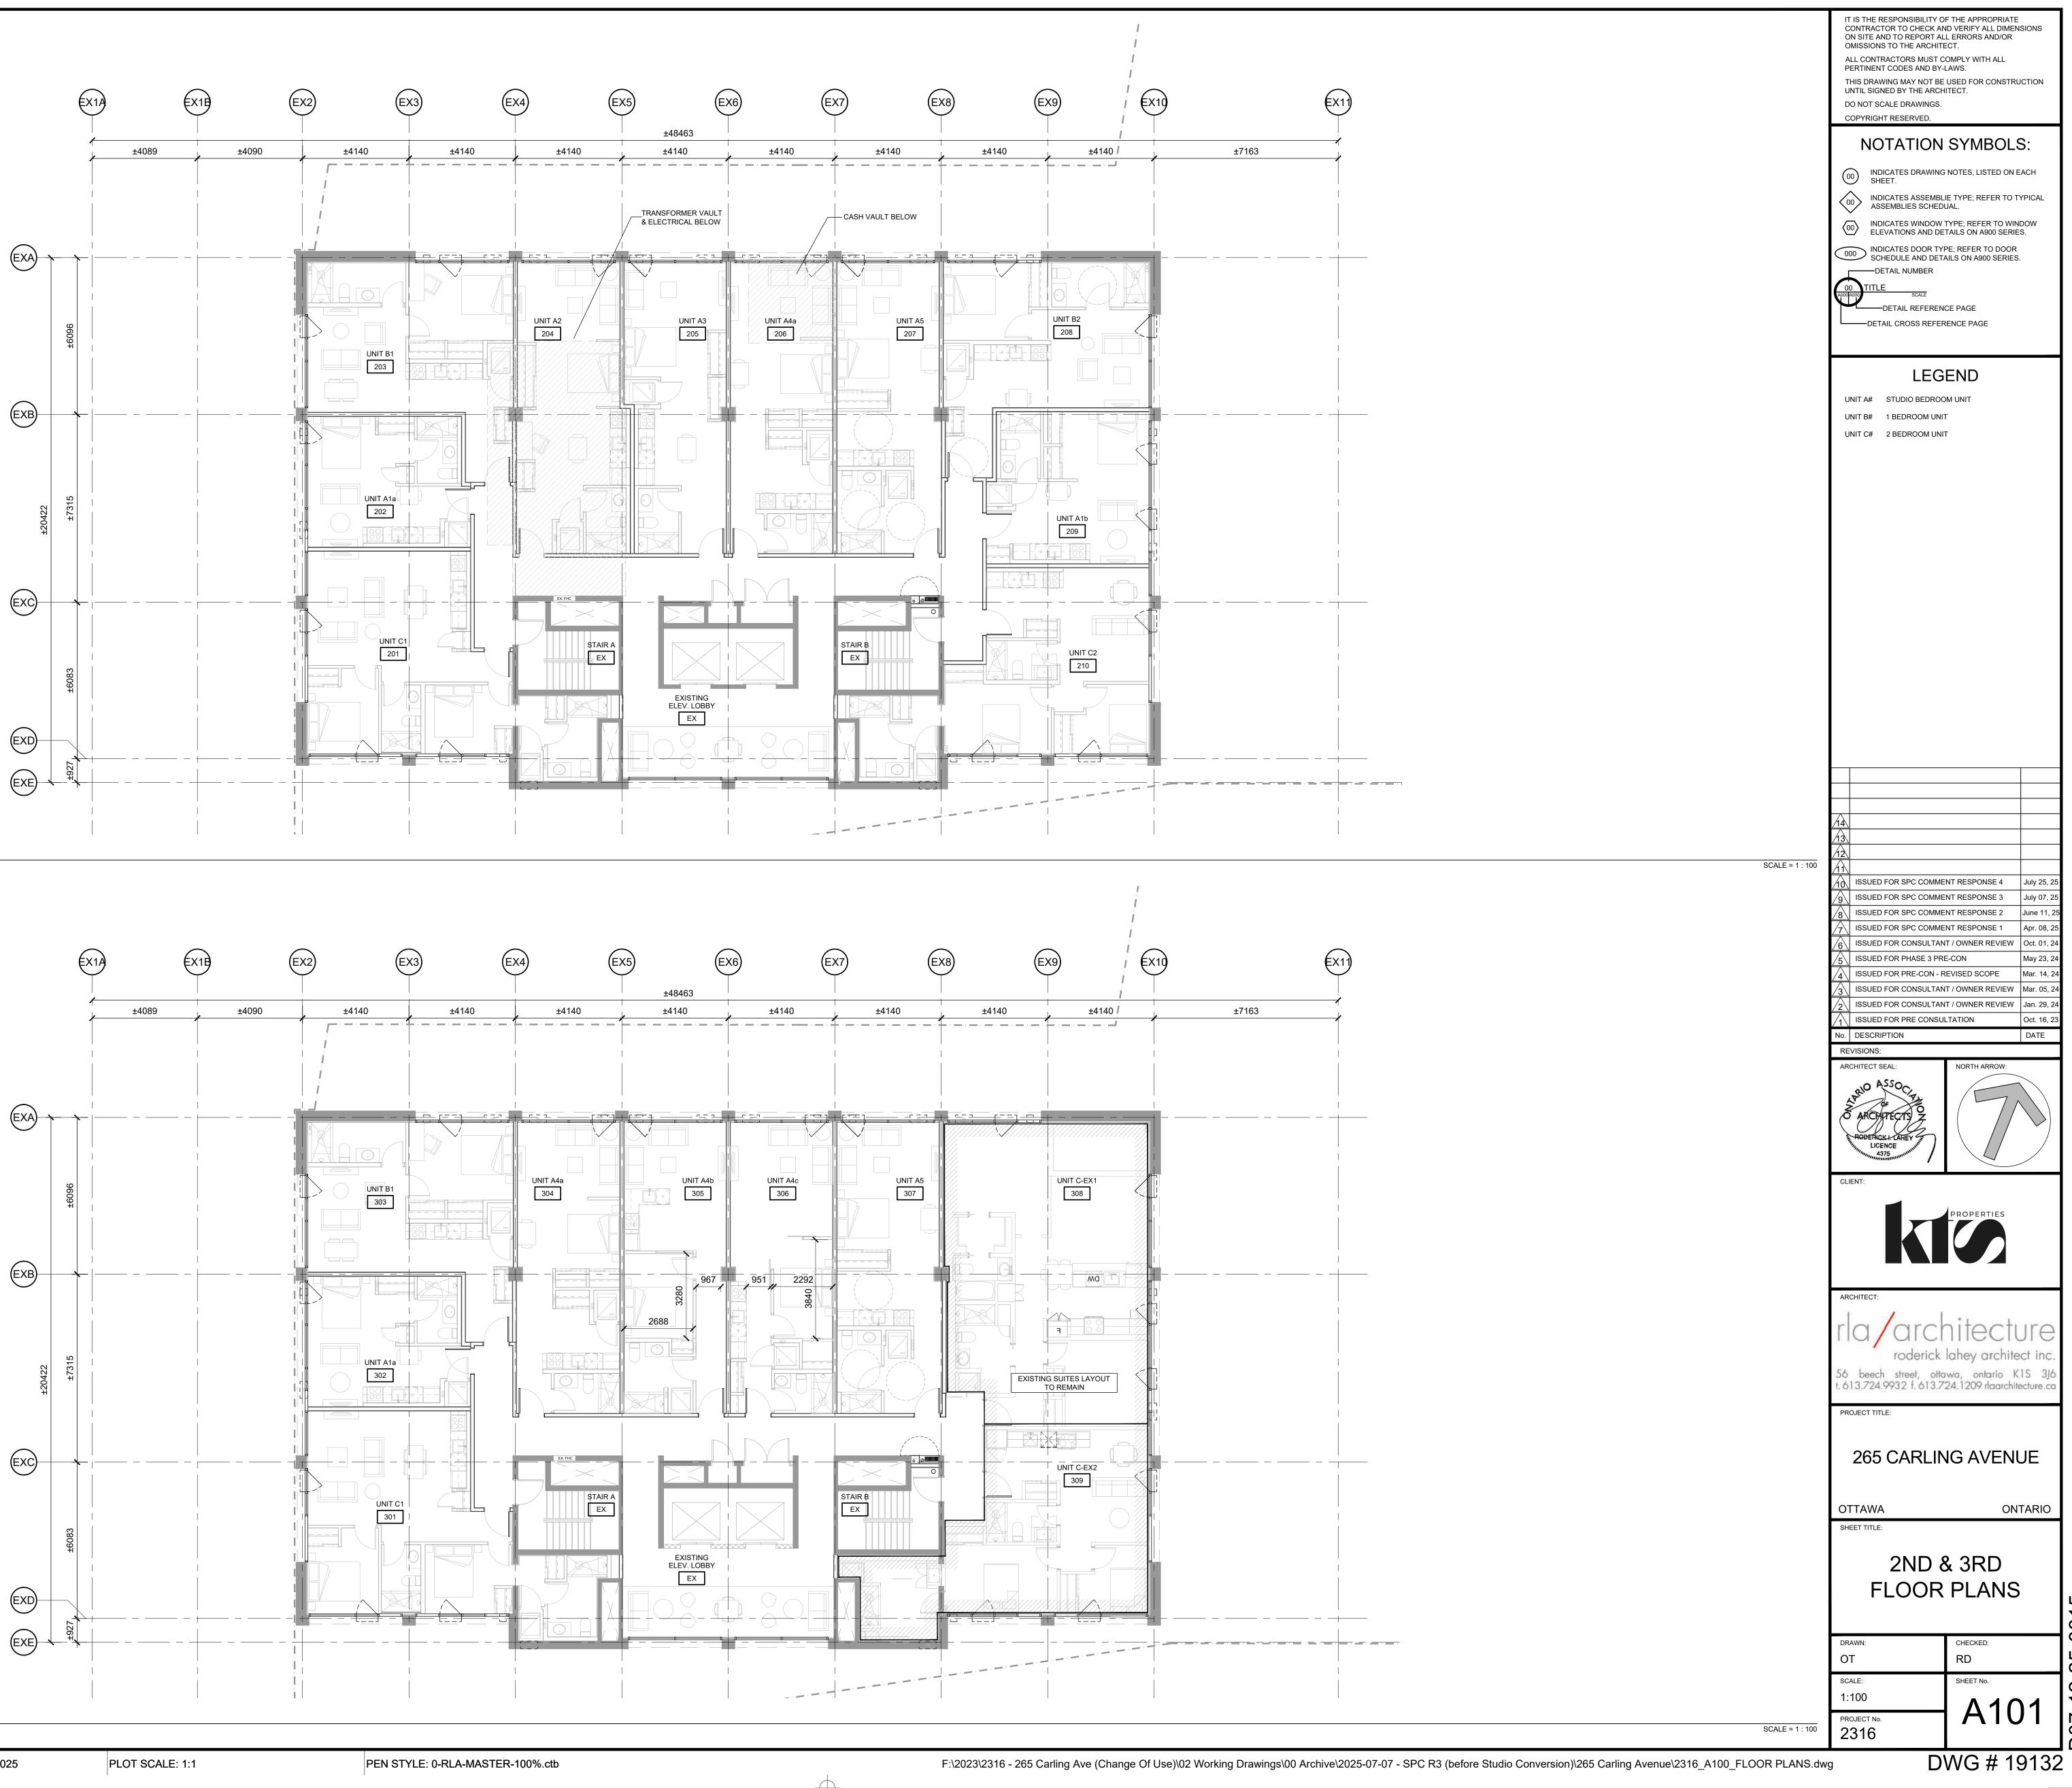

g Ave (Change Of Use)\01 Design Development\01 Site Plan\2316 265 Carling SP1-Site Plan 2024 10 30.dwg

DWG # 19132



001

PLOT SCALE: 1:1



VERTICAL BICYCLE PARKING SPACE HORIZONTAL BICYCLE PARKING SPACE EXISTING HORIZONTAL BICYCLE PARKING SPACE

EXISTING STANDARD VEHICLE PARKING SPACE

EXISTING VISITOR VEHICLE PARKING SPACE

EXISTING SMALL VEHICLE PARKING SPACE

TYPE-A ACCESSIBLE VEHICLE PARKING SPACE



PARKING LEVEL FLOOR PLAN - STAGE 1 A100



PAPER SIZE: ISO Full Bleed B1 (707.00 X 1000.00 M M)OT DATE: Friday, July 25, 2025

GROUND FLOOR PLAN - STAGE 1

2

A100

PLOT SCALE: 1:1

F:\2023\2316 - 265 Carling Ave (Change Of Use)\02 Working Drawings\00 Archive\2025-07-07 - SPC R3 (before Studio Conversion)\265 Carling Avenue\2316\_A100\_FLOOR PLANS.dwg

DWG # 19132

0015 LC.  $\land$ 



## 1 2ND FLOOR PLAN - STAGE 1

A101



3RD FLOOR PLAN - STAGE 1 2 (A101)





## 1 4TH TO 5TH FLOOR PLAN - STAGE 1 A102



2 6TH TO 7TH FLOOR PLAN - STAGE 2 A102

PAPER SIZE: ISO Full Bleed B1 (707.00 X 1000.00 MM)OT DATE: Friday, July 25, 2025

PLOT SCALE: 1:1

| 9              | (×                     | 1)                                                                                                             | ON SITE AND TO REPORT AN<br>OMISSIONS TO THE ARCHIT<br>ALL CONTRACTORS MUST O<br>PERTINENT CODES AND BY<br>THIS DRAWING MAY NOT BE<br>UNTIL SIGNED BY THE ARCH<br>DO NOT SCALE DRAWINGS.