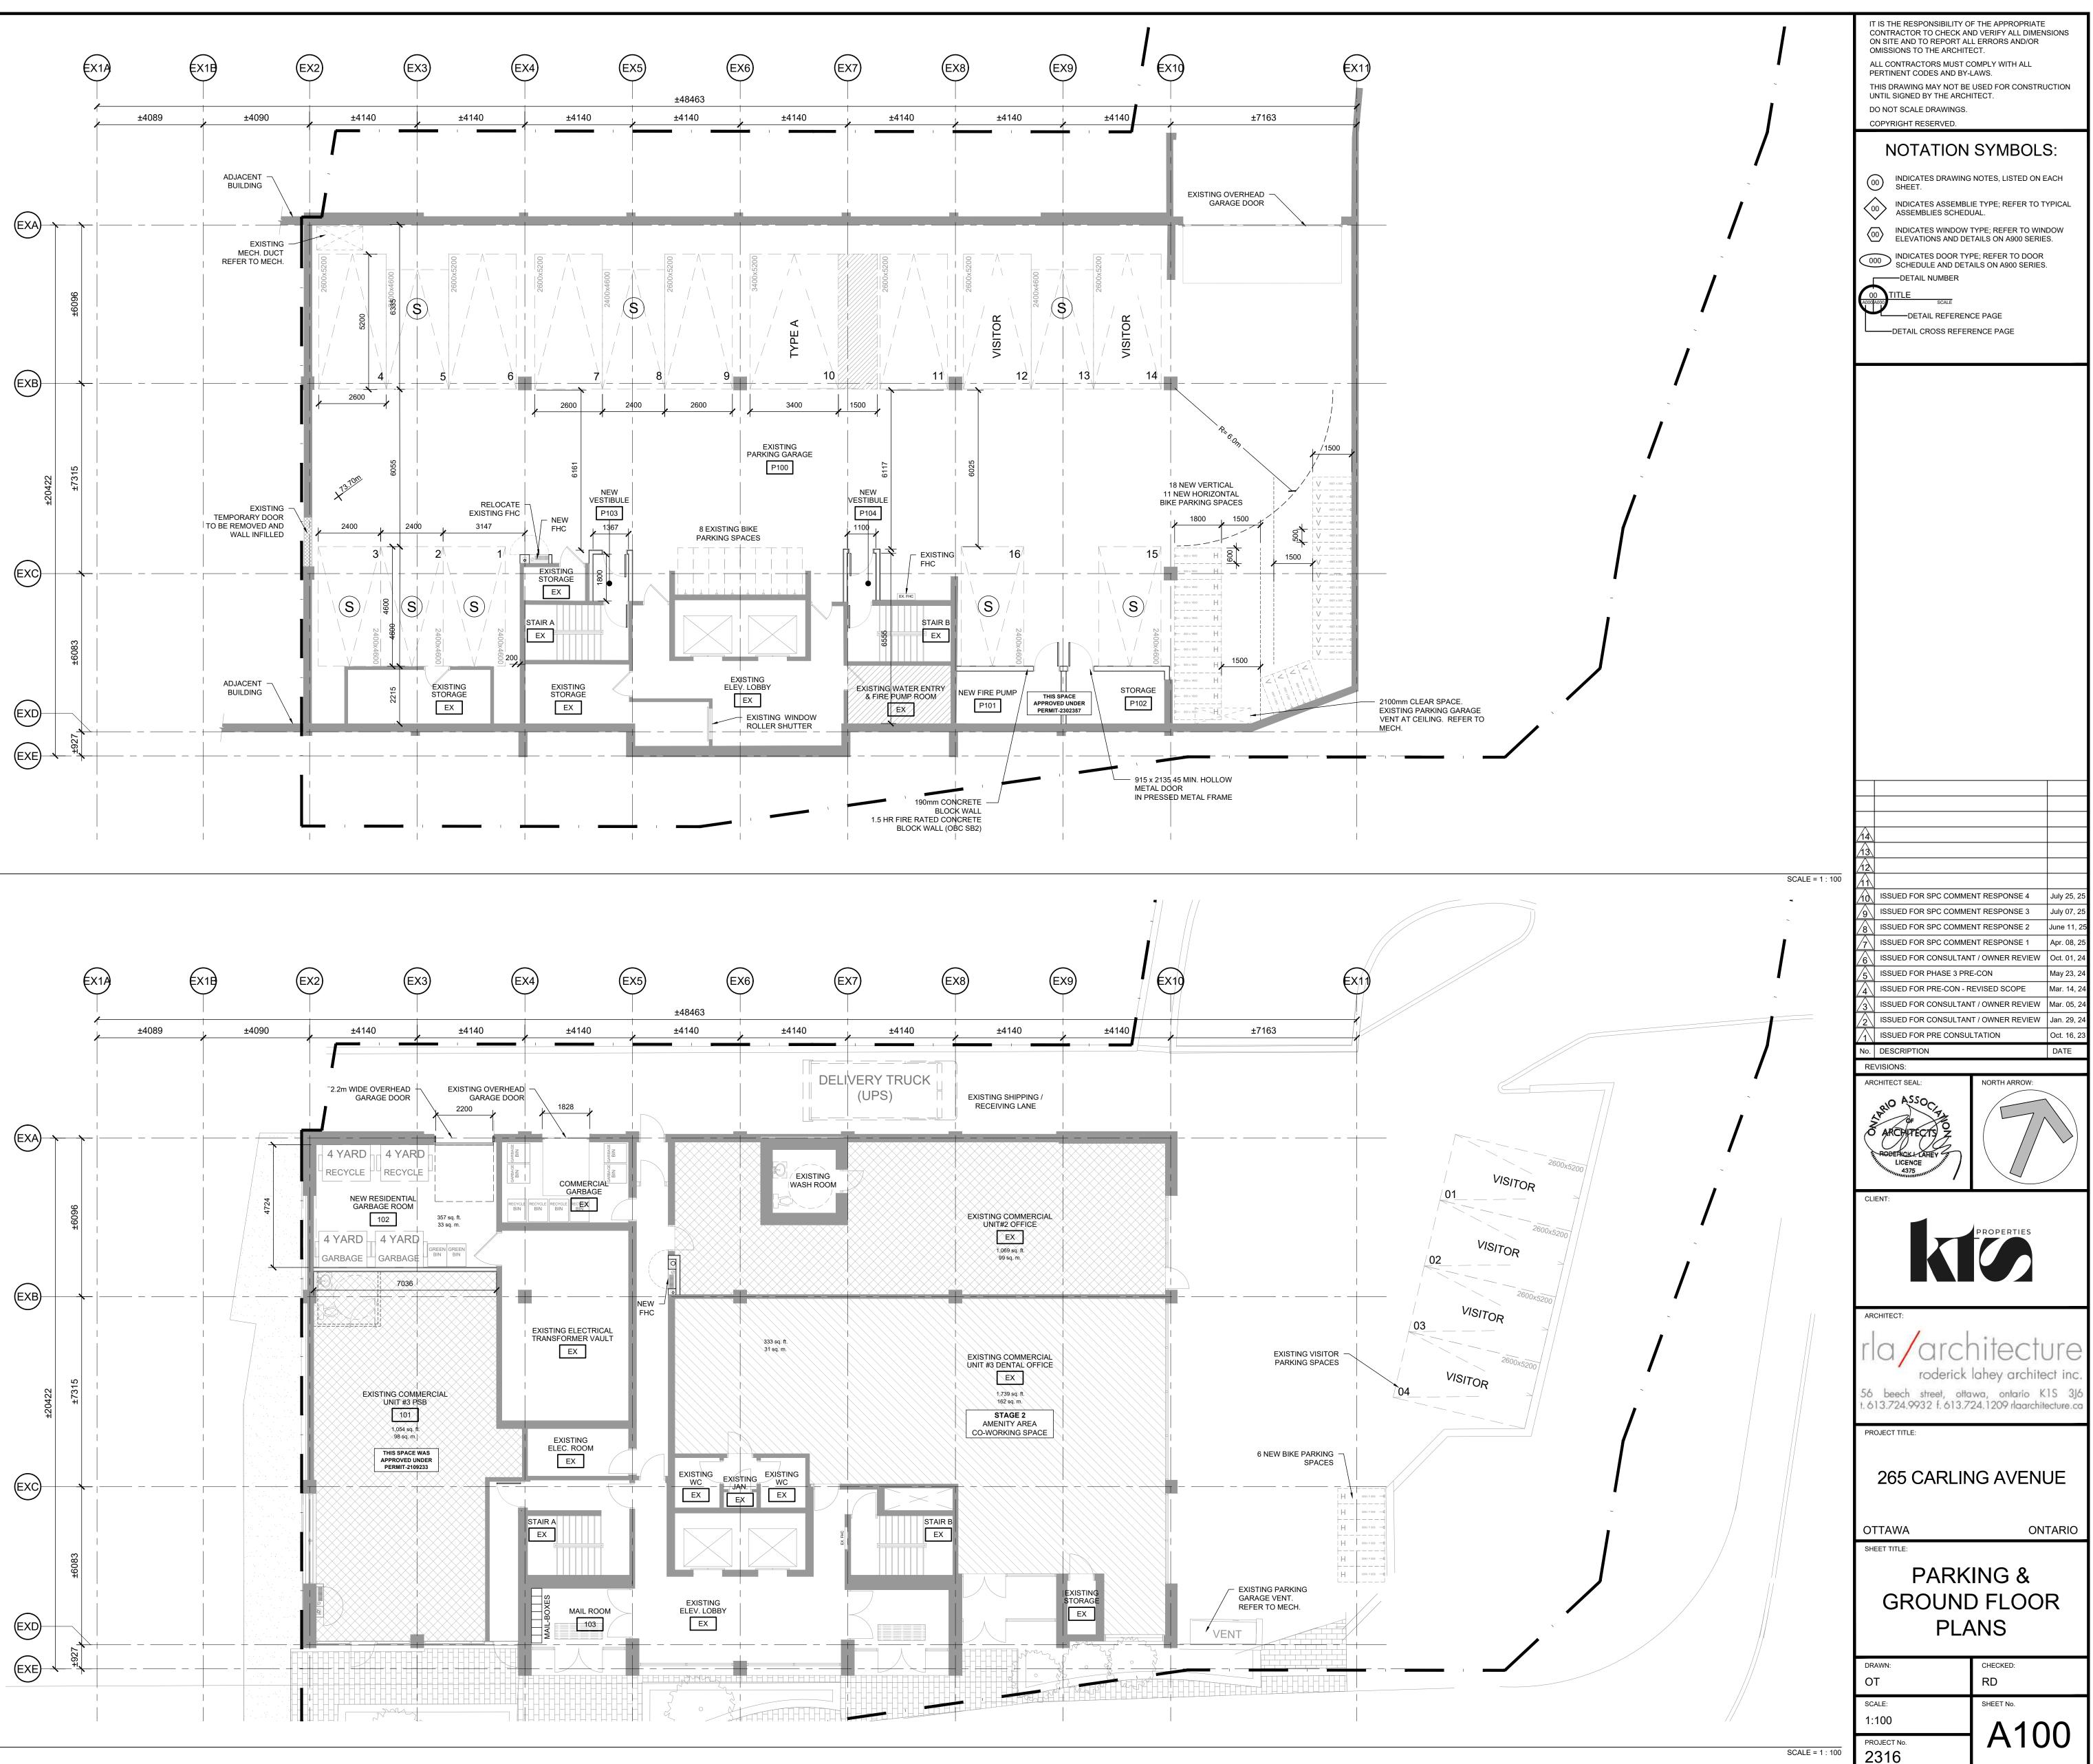

DWG # 19132

001

PLOT SCALE: 1:1

VERTICAL BICYCLE PARKING SPACE HORIZONTAL BICYCLE PARKING SPACE EXISTING HORIZONTAL BICYCLE PARKING SPACE

EXISTING STANDARD VEHICLE PARKING SPACE

EXISTING VISITOR VEHICLE PARKING SPACE

EXISTING SMALL VEHICLE PARKING SPACE

TYPE-A ACCESSIBLE VEHICLE PARKING SPACE

PARKING LEVEL FLOOR PLAN - STAGE 1 A100

PAPER SIZE: ISO Full Bleed B1 (707.00 X 1000.00 M M)OT DATE: Friday, July 25, 2025

GROUND FLOOR PLAN - STAGE 1

2

A100

PLOT SCALE: 1:1

F:\2023\2316 - 265 Carling Ave (Change Of Use)\02 Working Drawings\00 Archive\2025-07-07 - SPC R3 (before Studio Conversion)\265 Carling Avenue\2316\_A100\_FLOOR PLANS.dwg

DWG # 19132