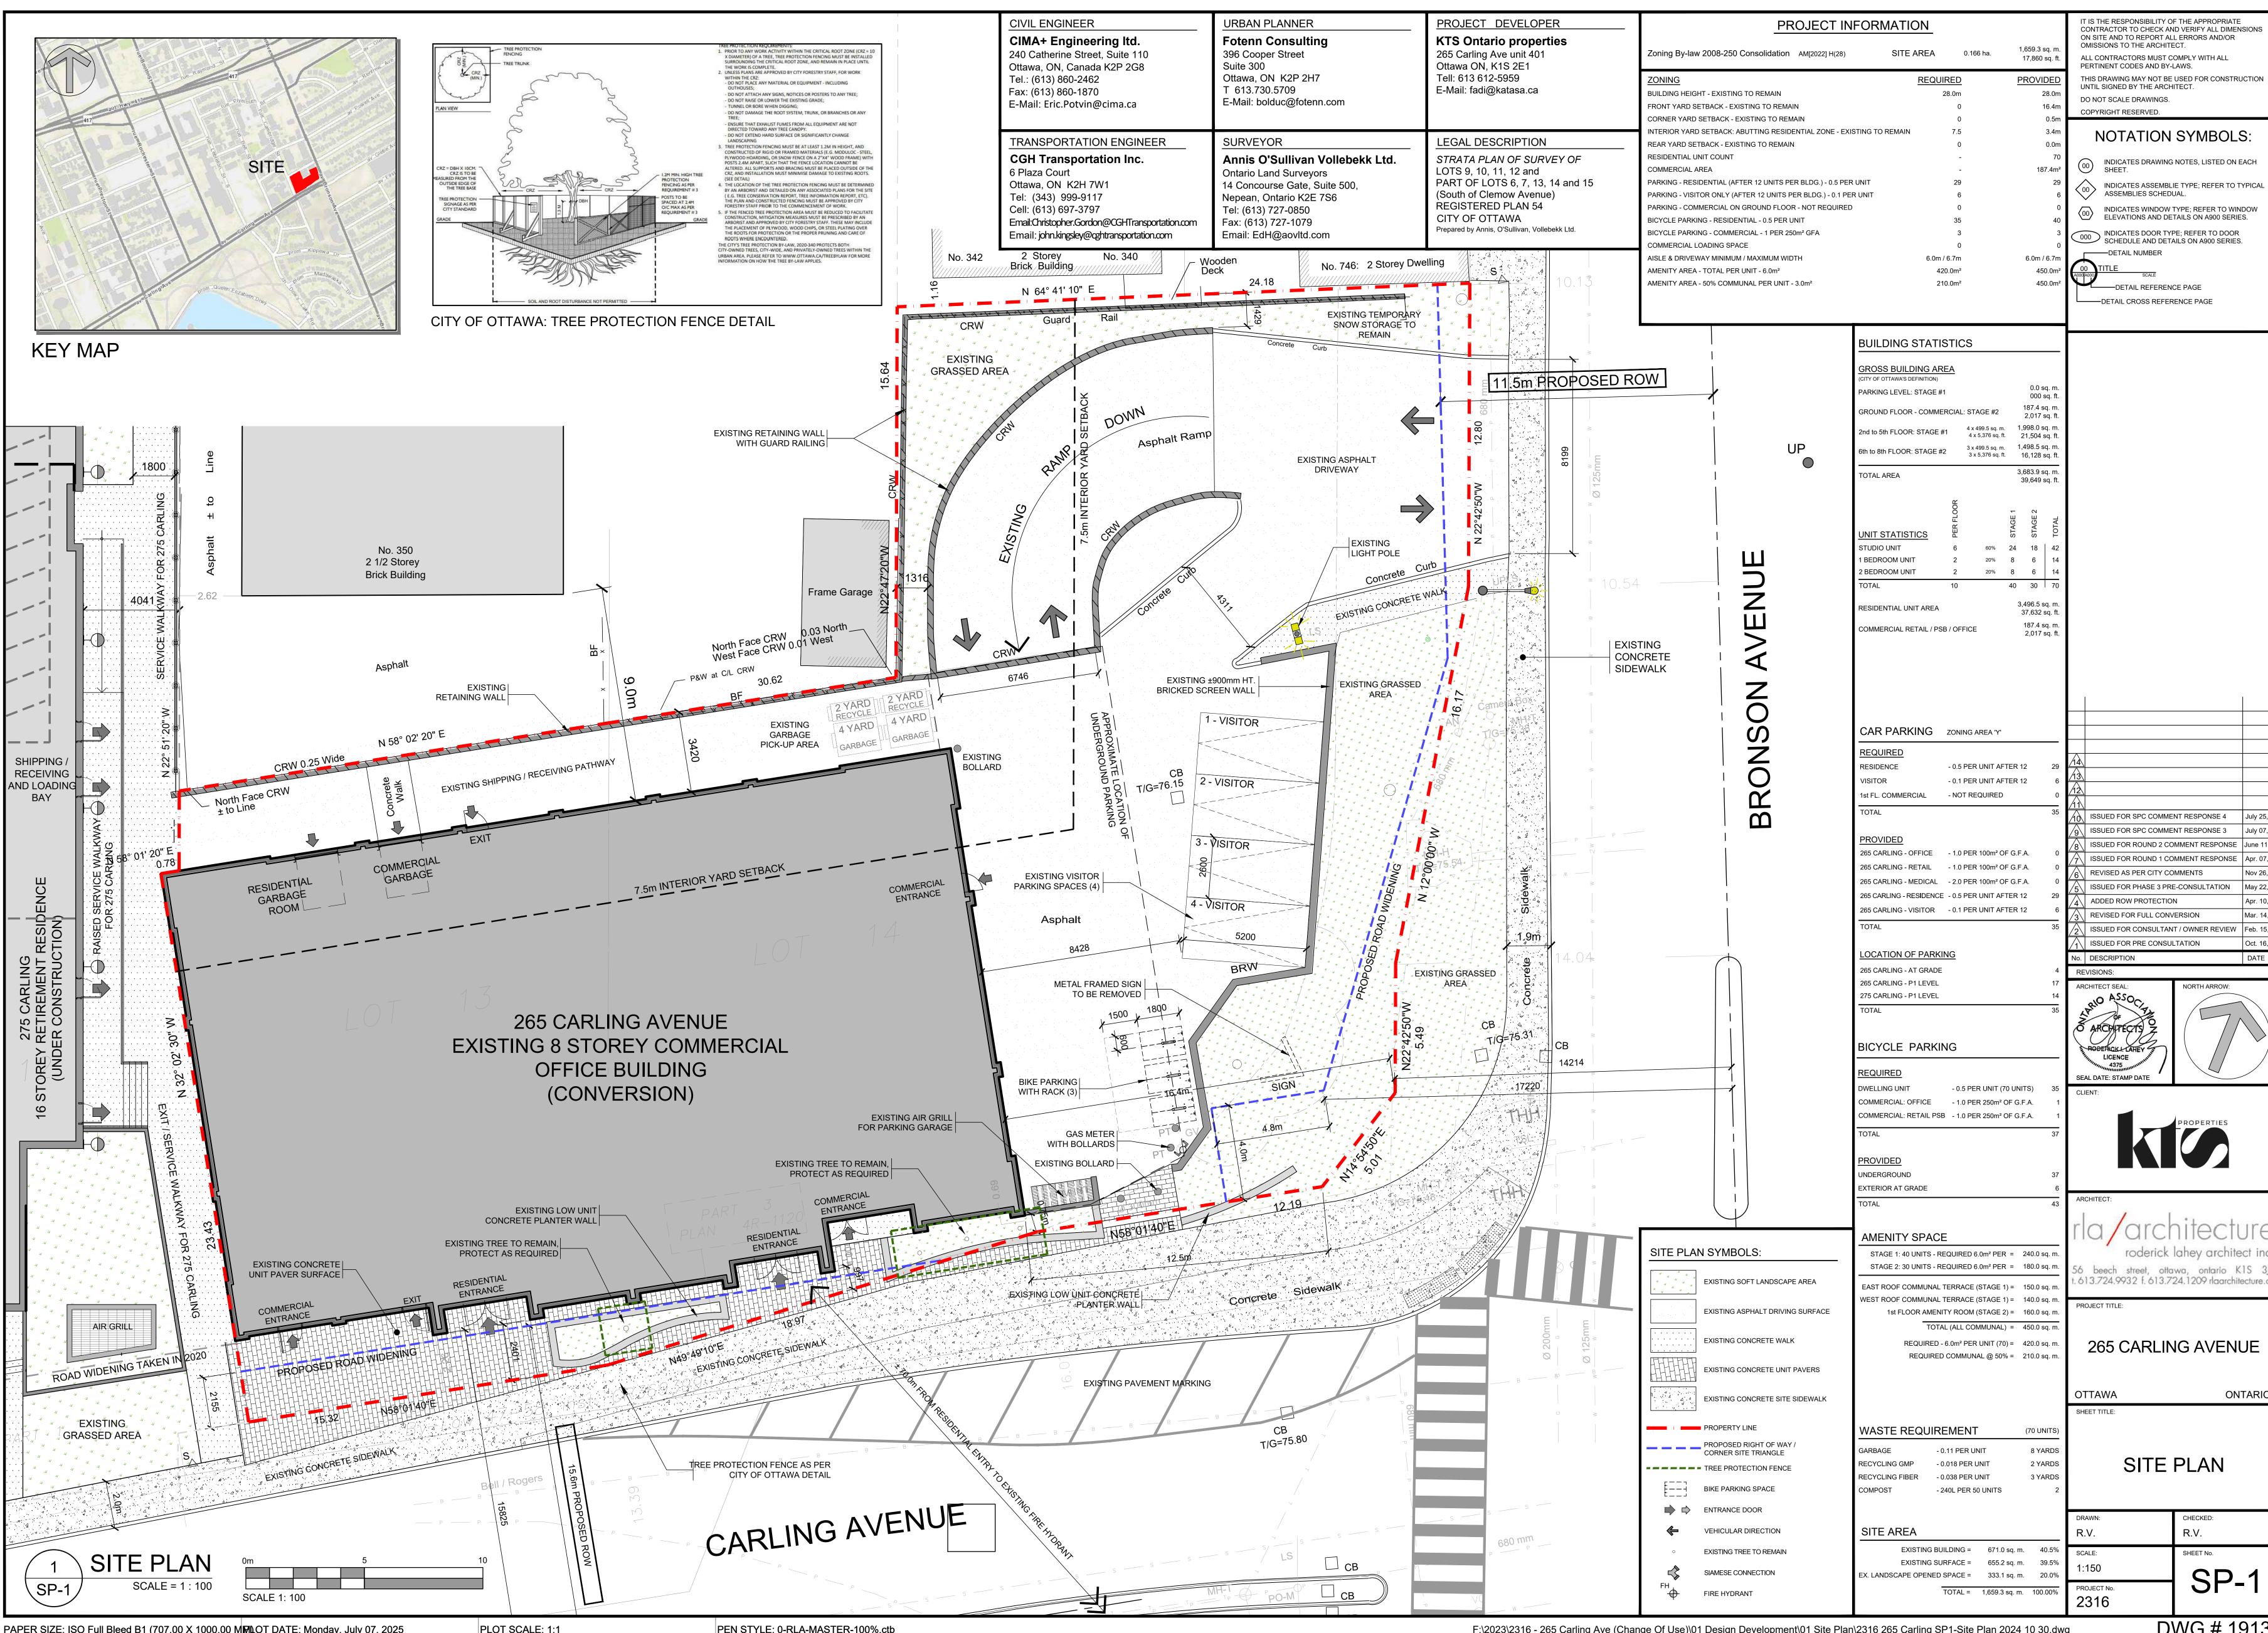

PAPER SIZE: ISO Full Bleed B1 (707.00 X 1000.00 MIM) OT DATE: Monday, July 07, 2025

F:\2023\2316 - 265 Carling Ave (Change Of Use)\01 Design Development\01 Site Plan\2316 265 Carling SP1-Site Plan 2024 10 30.dwg

DWG # 19132

001

PLOT SCALE: 1:1

VERTICAL BICYCLE PARKING SPACE HORIZONTAL BICYCLE PARKING SPACE EXISTING HORIZONTAL BICYCLE PARKING SPACE

EXISTING STANDARD VEHICLE PARKING SPACE

EXISTING VISITOR VEHICLE PARKING SPACE