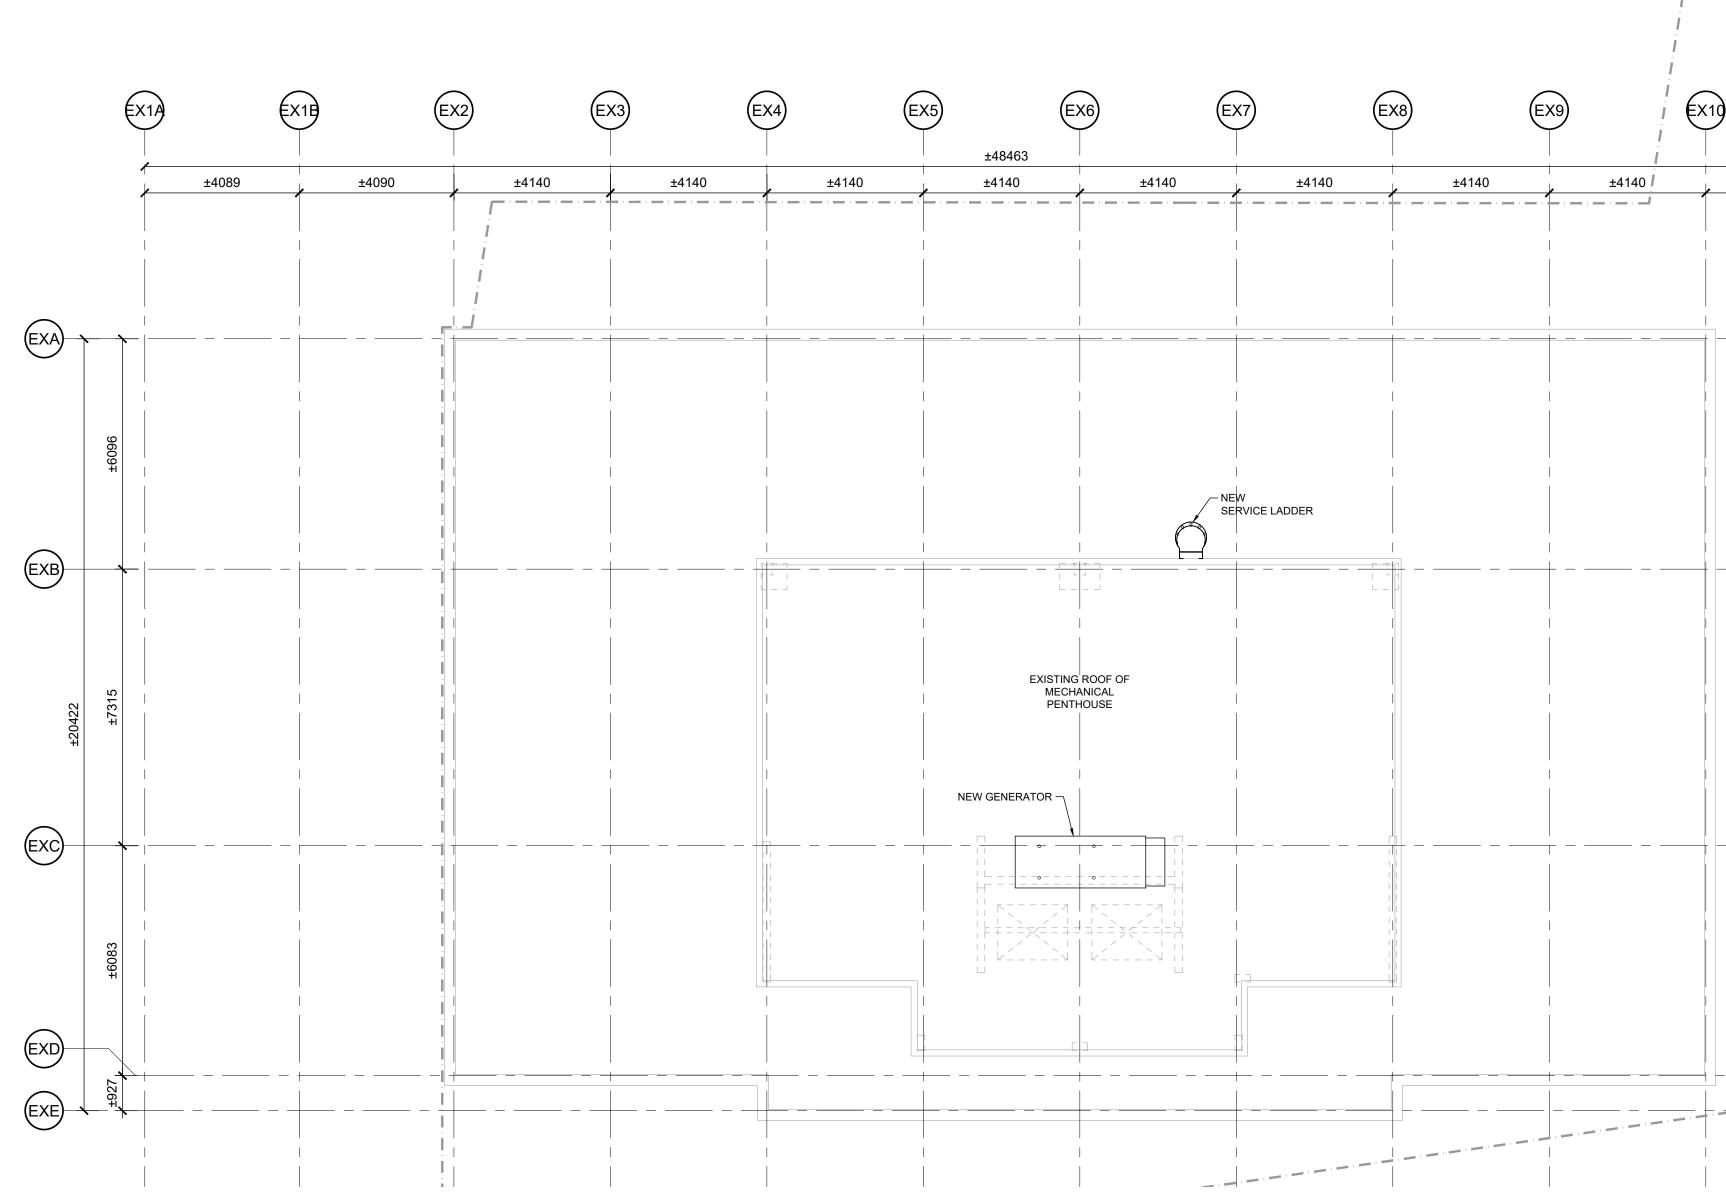

## 1 8TH FLOOR PLAN - STAGE 2

A103

2 A103

PAPER SIZE: ISO Full Bleed B1 (707.00 X 1000.00 MM)OT DATE: Friday, July 25, 2025

MPH ROOF PLAN - STAGE 1 A104

|                                   |                                                                                             | IT IS THE RESPONSIBILITY O<br>CONTRACTOR TO CHECK AN<br>ON SITE AND TO REPORT AL<br>OMISSIONS TO THE ARCHITE<br>ALL CONTRACTORS MUST C<br>PERTINENT CODES AND BY-<br>THIS DRAWING MAY NOT BE<br>UNTIL SIGNED BY THE ARCH<br>DO NOT SCALE DRAWINGS.<br>COPYRIGHT RESERVED. | ID VERIFY ALL DIMENSIONS<br>L ERRORS AND/OR<br>ECT.<br>OMPLY WITH ALL<br>LAWS.<br>USED FOR CONSTRUCTION                                                                                         |              |
|-----------------------------------|---------------------------------------------------------------------------------------------|---------------------------------------------------------------------------------------------------------------------------------------------------------------------------------------------------------------------------------------------------------------------------|-------------------------------------------------------------------------------------------------------------------------------------------------------------------------------------------------|--------------|
| ±7163                             |                                                                                             | 00 INDICATES DRAWING<br>SHEET.<br>00 INDICATES ASSEMBL<br>ASSEMBLIES SCHED                                                                                                                                                                                                | TYPE; REFER TO WINDOW<br>TAILS ON A900 SERIES.<br>PE; REFER TO DOOR<br>AILS ON A900 SERIES.<br>CE PAGE                                                                                          |              |
|                                   |                                                                                             |                                                                                                                                                                                                                                                                           |                                                                                                                                                                                                 |              |
|                                   |                                                                                             | <br>                                                                                                                                                                                                                                                                      |                                                                                                                                                                                                 |              |
|                                   | SCALE = 1:10                                                                                | ARCHITECT:<br>ICA/CATC<br>roderick<br>56 beech street, otto<br>t. 613.724.9932 f. 613.7<br>PROJECT TITLE:                                                                                                                                                                 | NT RESPONSE 3July 07, 25NT RESPONSE 2June 11, 25NT RESPONSE 1Apr. 04, 25T / OWNER REVIEWOct. 01, 24E-CONMay 23, 24EVISED SCOPEMar. 14, 24T / OWNER REVIEWMar. 05, 24T / OWNER REVIEWJan. 29, 24 |              |
|                                   |                                                                                             | OTTAWA<br>Sheet Title:<br>MPH I<br>PL                                                                                                                                                                                                                                     | AN                                                                                                                                                                                              | 0015         |
| e)\02 Working Drawings\00 Archive | 2025-07-07 - SPC R3 (before Studio Conversion)\265 Carling Avenue\2316_A100_FLOOR PLANS.dwg | DRAWN:<br>OT<br>SCALE:<br>1:100<br>PROJECT No.<br>2316                                                                                                                                                                                                                    |                                                                                                                                                                                                 | D07-12-25-00 |