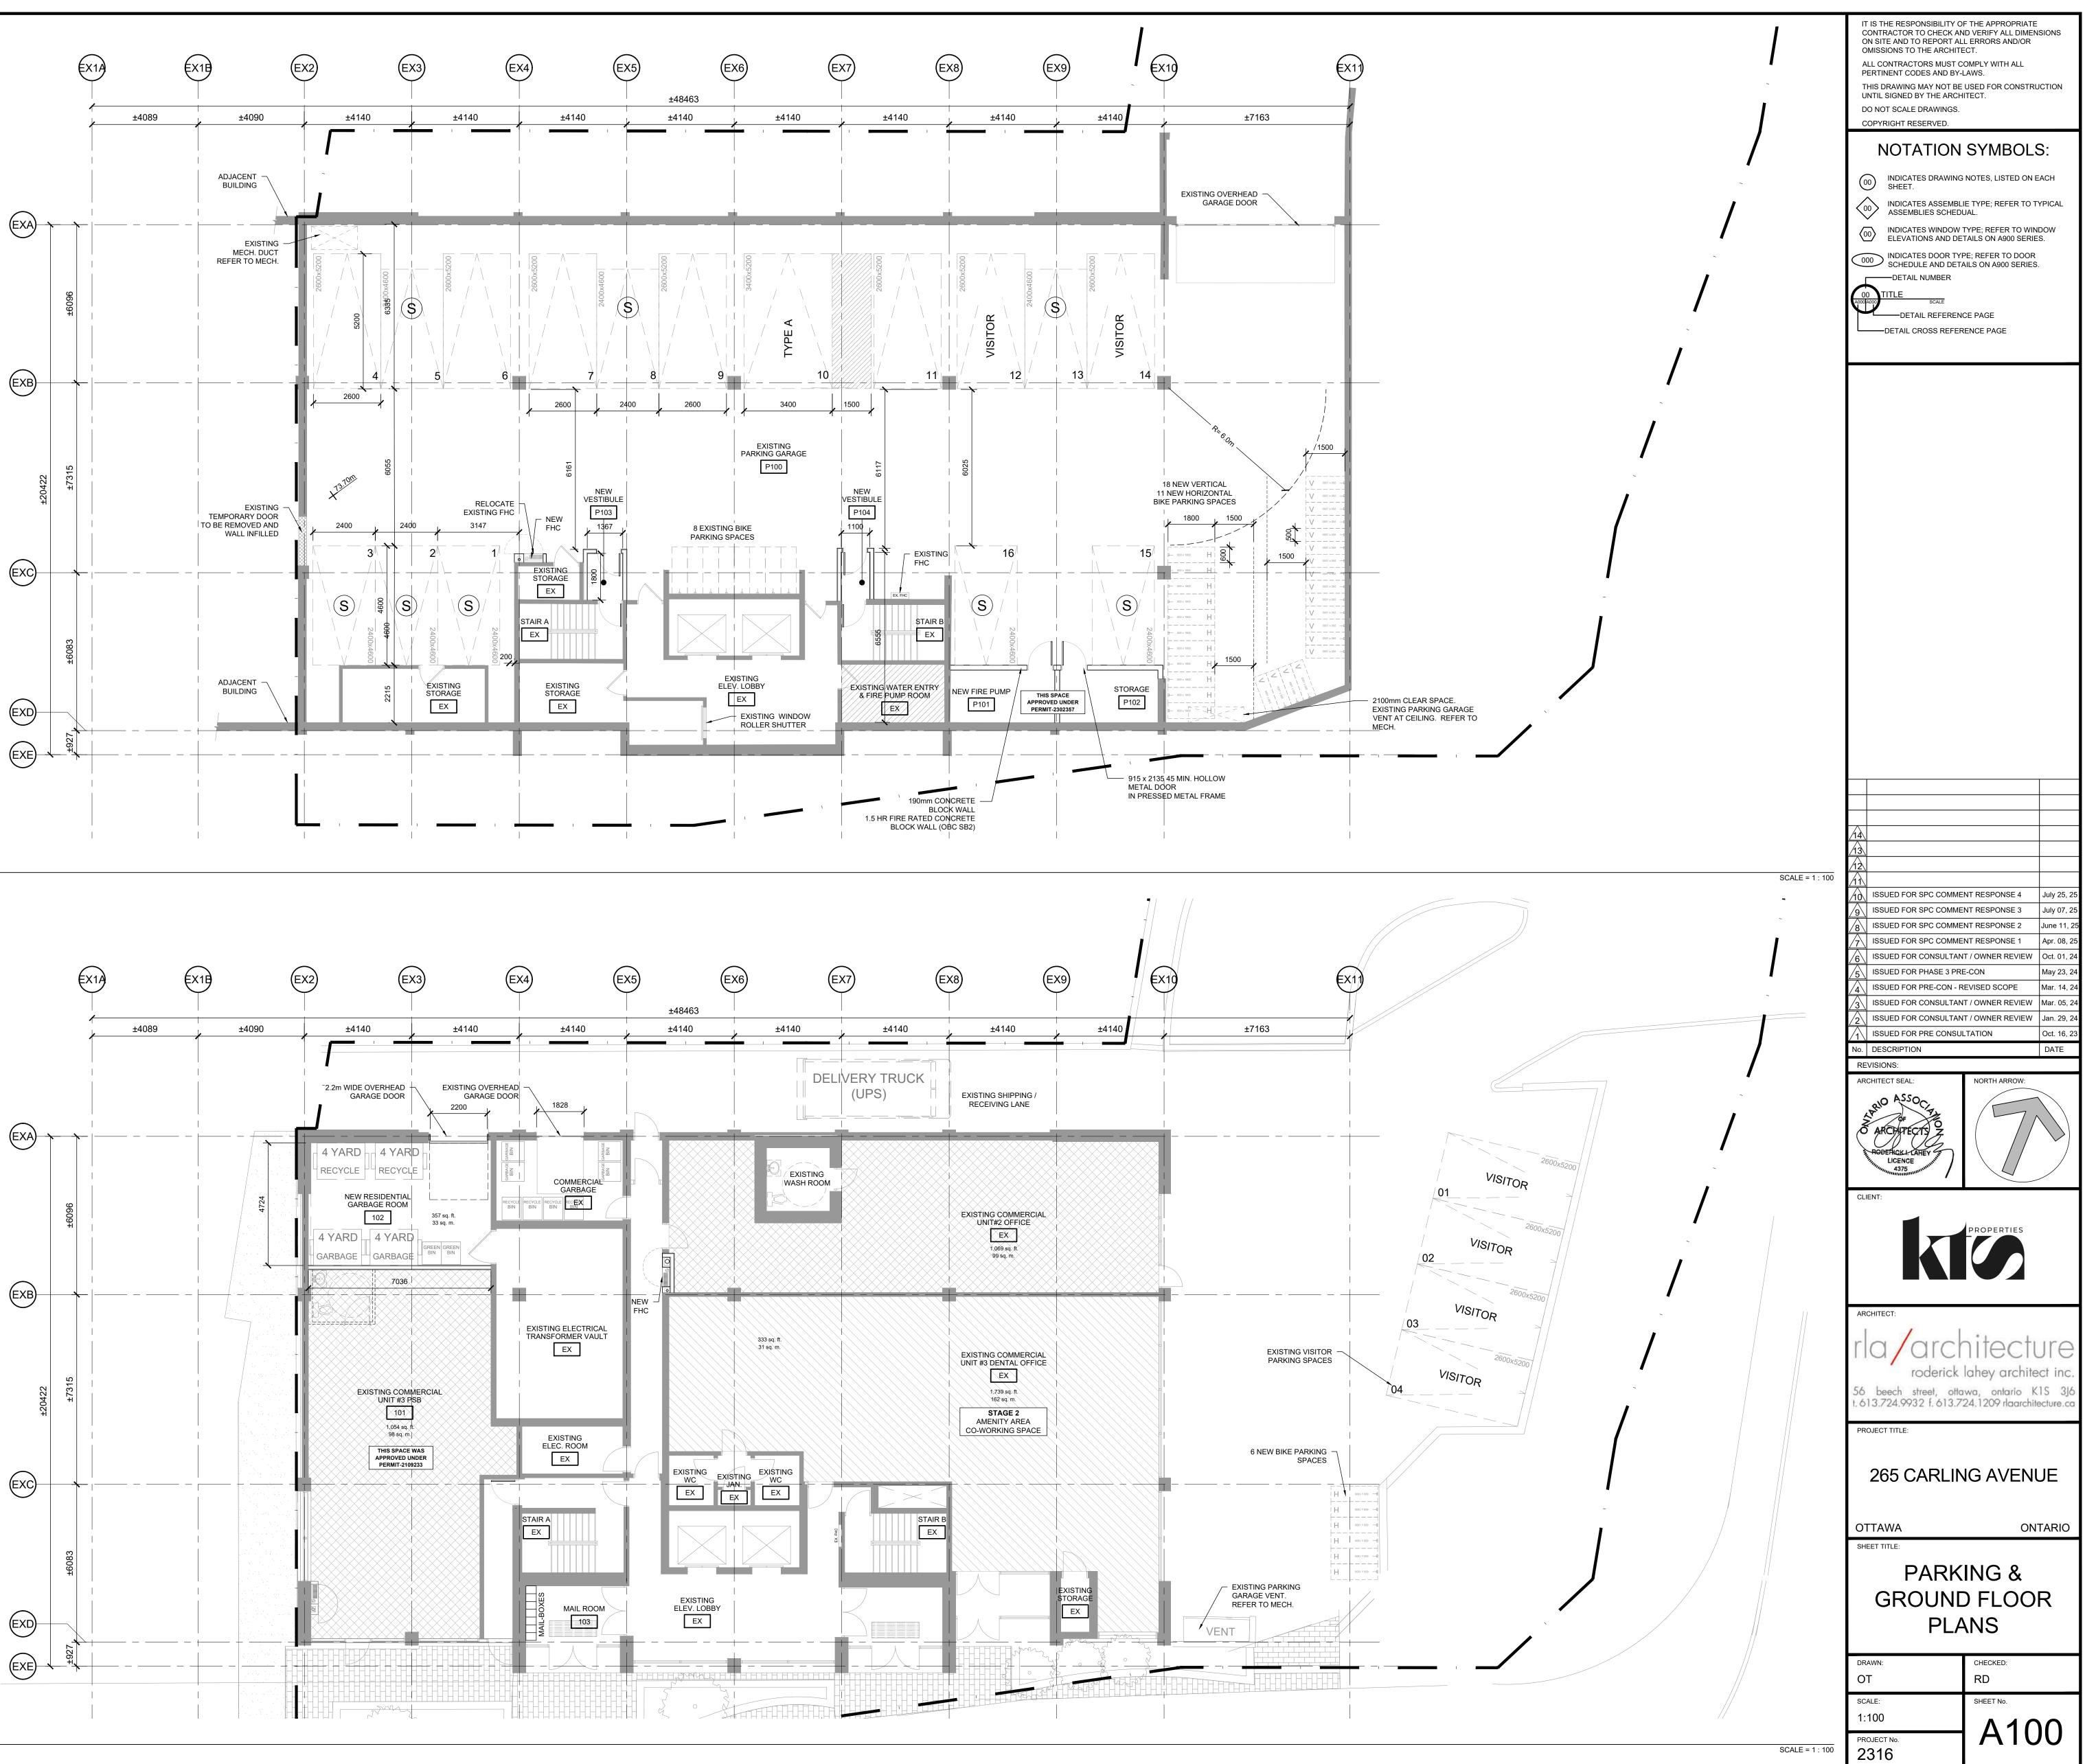

EXISTING SMALL VEHICLE PARKING SPACE

TYPE-A ACCESSIBLE VEHICLE PARKING SPACE

PARKING LEVEL FLOOR PLAN - STAGE 1 A100

PAPER SIZE: ISO Full Bleed B1 (707.00 X 1000.00 M M)OT DATE: Friday, July 25, 2025

GROUND FLOOR PLAN - STAGE 1

2

A100

PLOT SCALE: 1:1

F:\2023\2316 - 265 Carling Ave (Change Of Use)\02 Working Drawings\00 Archive\2025-07-07 - SPC R3 (before Studio Conversion)\265 Carling Avenue\2316\_A100\_FLOOR PLANS.dwg

DWG # 19132