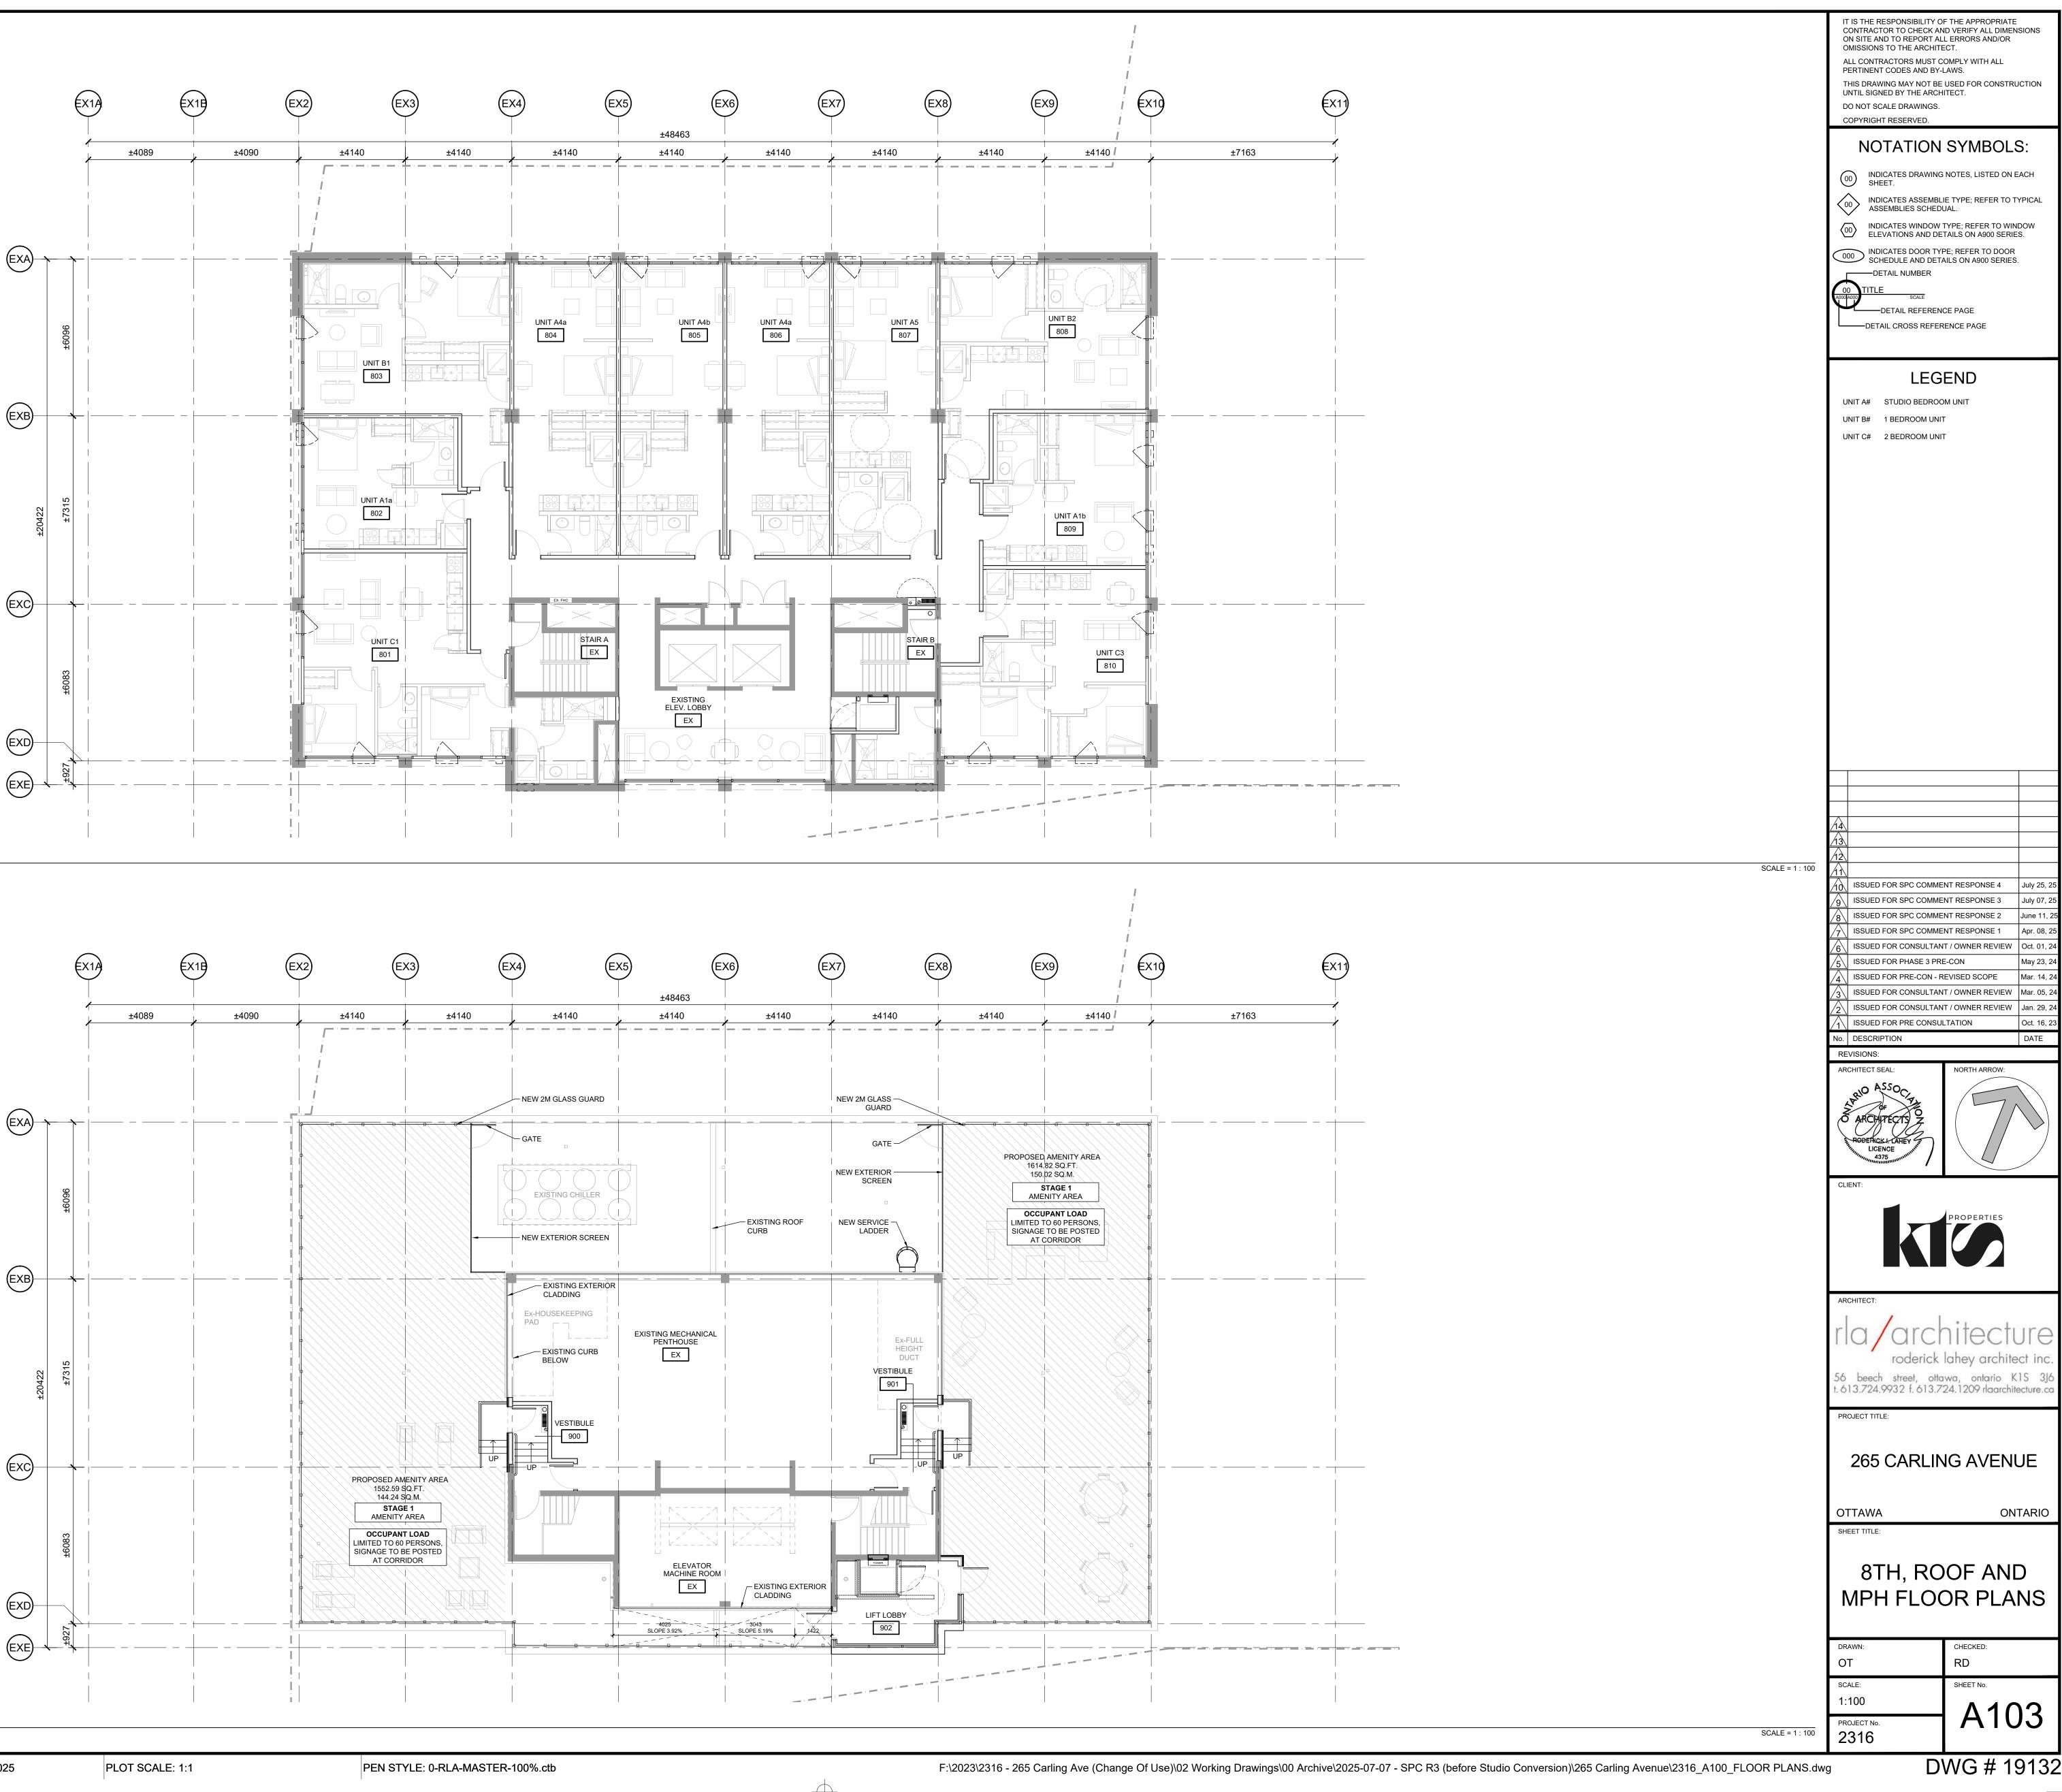

## 1 8TH FLOOR PLAN - STAGE 2

A103

2 A103

PAPER SIZE: ISO Full Bleed B1 (707.00 X 1000.00 MM)OT DATE: Friday, July 25, 2025

MPH ROOF PLAN - STAGE 1 A104

|                                   |                                                                                             | IT IS THE RESPONSIBILITY O<br>CONTRACTOR TO CHECK AN<br>ON SITE AND TO REPORT AL<br>OMISSIONS TO THE ARCHITE<br>ALL CONTRACTORS MUST C<br>PERTINENT CODES AND BY-<br>THIS DRAWING MAY NOT BE<br>UNTIL SIGNED BY THE ARCH<br>DO NOT SCALE DRAWINGS.<br>COPYRIGHT RESERVED. | ID VERIFY ALL DIMENSIONS<br>L ERRORS AND/OR<br>ECT.<br>OMPLY WITH ALL<br>LAWS.<br>USED FOR CONSTRUCTION                                                                                         |              |
|-----------------------------------|---------------------------------------------------------------------------------------------|---------------------------------------------------------------------------------------------------------------------------------------------------------------------------------------------------------------------------------------------------------------------------|-------------------------------------------------------------------------------------------------------------------------------------------------------------------------------------------------|--------------|
| ±7163                             |                                                                                             | 00 INDICATES DRAWING<br>SHEET.<br>00 INDICATES ASSEMBL<br>ASSEMBLIES SCHED                                                                                                                                                                                                | TYPE; REFER TO WINDOW<br>TAILS ON A900 SERIES.<br>PE; REFER TO DOOR<br>AILS ON A900 SERIES.<br>CE PAGE                                                                                          |              |
|                                   |                                                                                             |                                                                                                                                                                                                                                                                           |                                                                                                                                                                                                 |              |
|                                   |                                                                                             | <br>                                                                                                                                                                                                                                                                      |                                                                                                                                                                                                 |              |
|                                   | SCALE = 1:10                                                                                | ARCHITECT:<br>ICA/CATC<br>roderick<br>56 beech street, otto<br>t. 613.724.9932 f. 613.7<br>PROJECT TITLE:                                                                                                                                                                 | NT RESPONSE 3July 07, 25NT RESPONSE 2June 11, 25NT RESPONSE 1Apr. 04, 25T / OWNER REVIEWOct. 01, 24E-CONMay 23, 24EVISED SCOPEMar. 14, 24T / OWNER REVIEWMar. 05, 24T / OWNER REVIEWJan. 29, 24 |              |
|                                   |                                                                                             | OTTAWA<br>Sheet Title:<br>MPH I<br>PL                                                                                                                                                                                                                                     | AN                                                                                                                                                                                              | 0015         |
| e)\02 Working Drawings\00 Archive | 2025-07-07 - SPC R3 (before Studio Conversion)\265 Carling Avenue\2316_A100_FLOOR PLANS.dwg | DRAWN:<br>OT<br>SCALE:<br>1:100<br>PROJECT No.<br>2316                                                                                                                                                                                                                    |                                                                                                                                                                                                 | D07-12-25-00 |