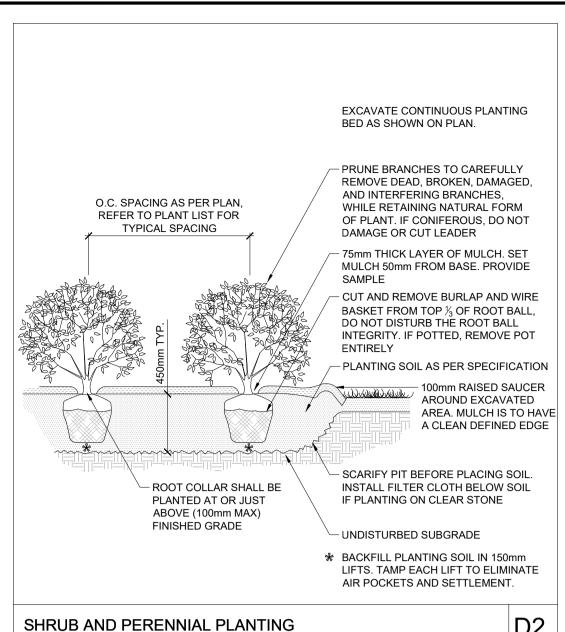

The elements on this plan illustrate the design intent and general

GREYSTONE VILLAGE DRAWING NAME

295 AND 355 DESCHÂTELETS AVE. LANDSCAPE DETAILS

REV # 9 114025-FT-D1

#19191

114025-00