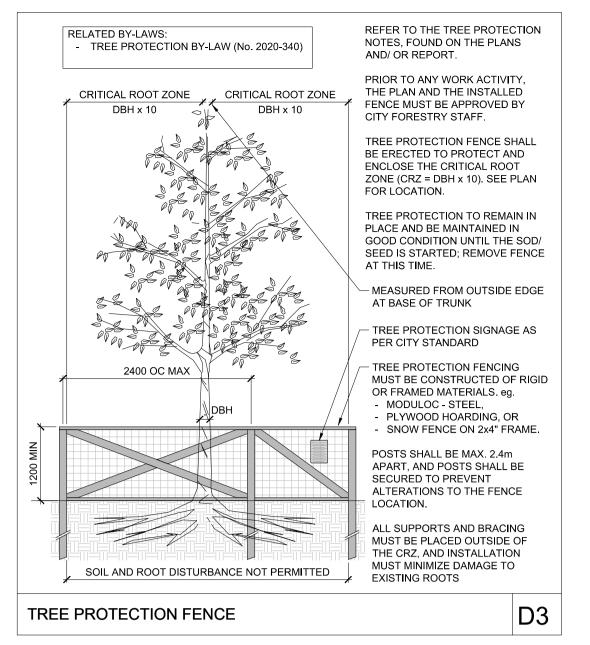

The elements on this plan illustrate the design intent and general

GREYSTONE VILLAGE DRAWING NAME

295 AND 355 DESCHÂTELETS AVE. LANDSCAPE DETAILS

REV # 9 114025-FT-D1

#19191

114025-00