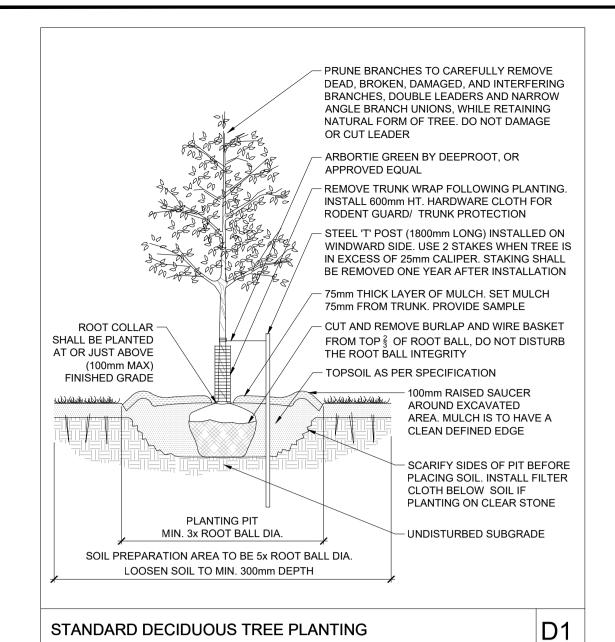

The elements on this plan illustrate the design intent and general

GREYSTONE VILLAGE DRAWING NAME

295 AND 355 DESCHÂTELETS AVE. LANDSCAPE DETAILS

REV # 9 114025-FT-D1

#19191

114025-00