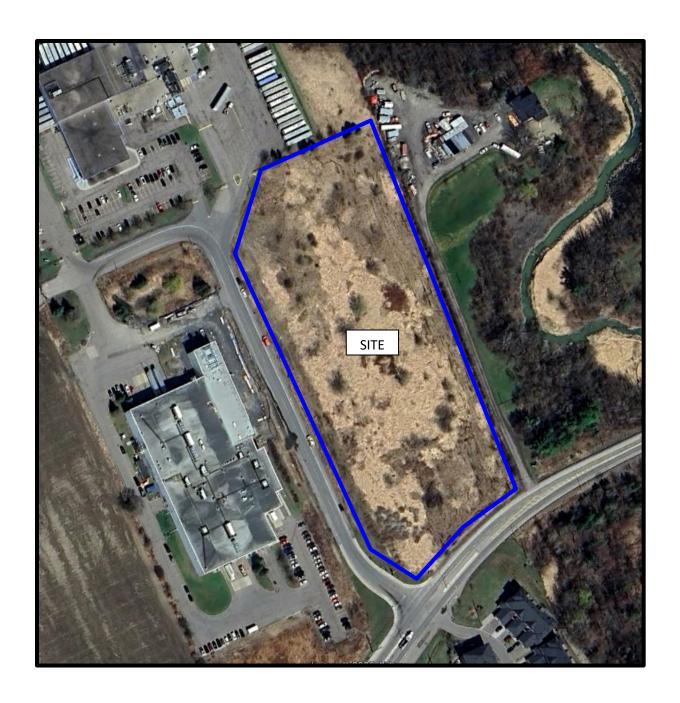

Based on our observations made during the site visit, as well as a review of a more recent aerial photograph from 2024, it is our opinion that the findings and conclusion presented in the 2022 Phase I ESA report remain valid and that no further update to the previous assessments or any further investigative work will be required.

## Appendices:

- 2024 Aerial Photograph
- ☐ Site Photographs (March 24, 2025)

List of Services

AERIAL PHOTOGRAPH 2024

Photograph 1: View of the northern portion of the Phase I Property, facing south.

**Photograph 2:** View of the central portion of the Phase I Property, facing south.