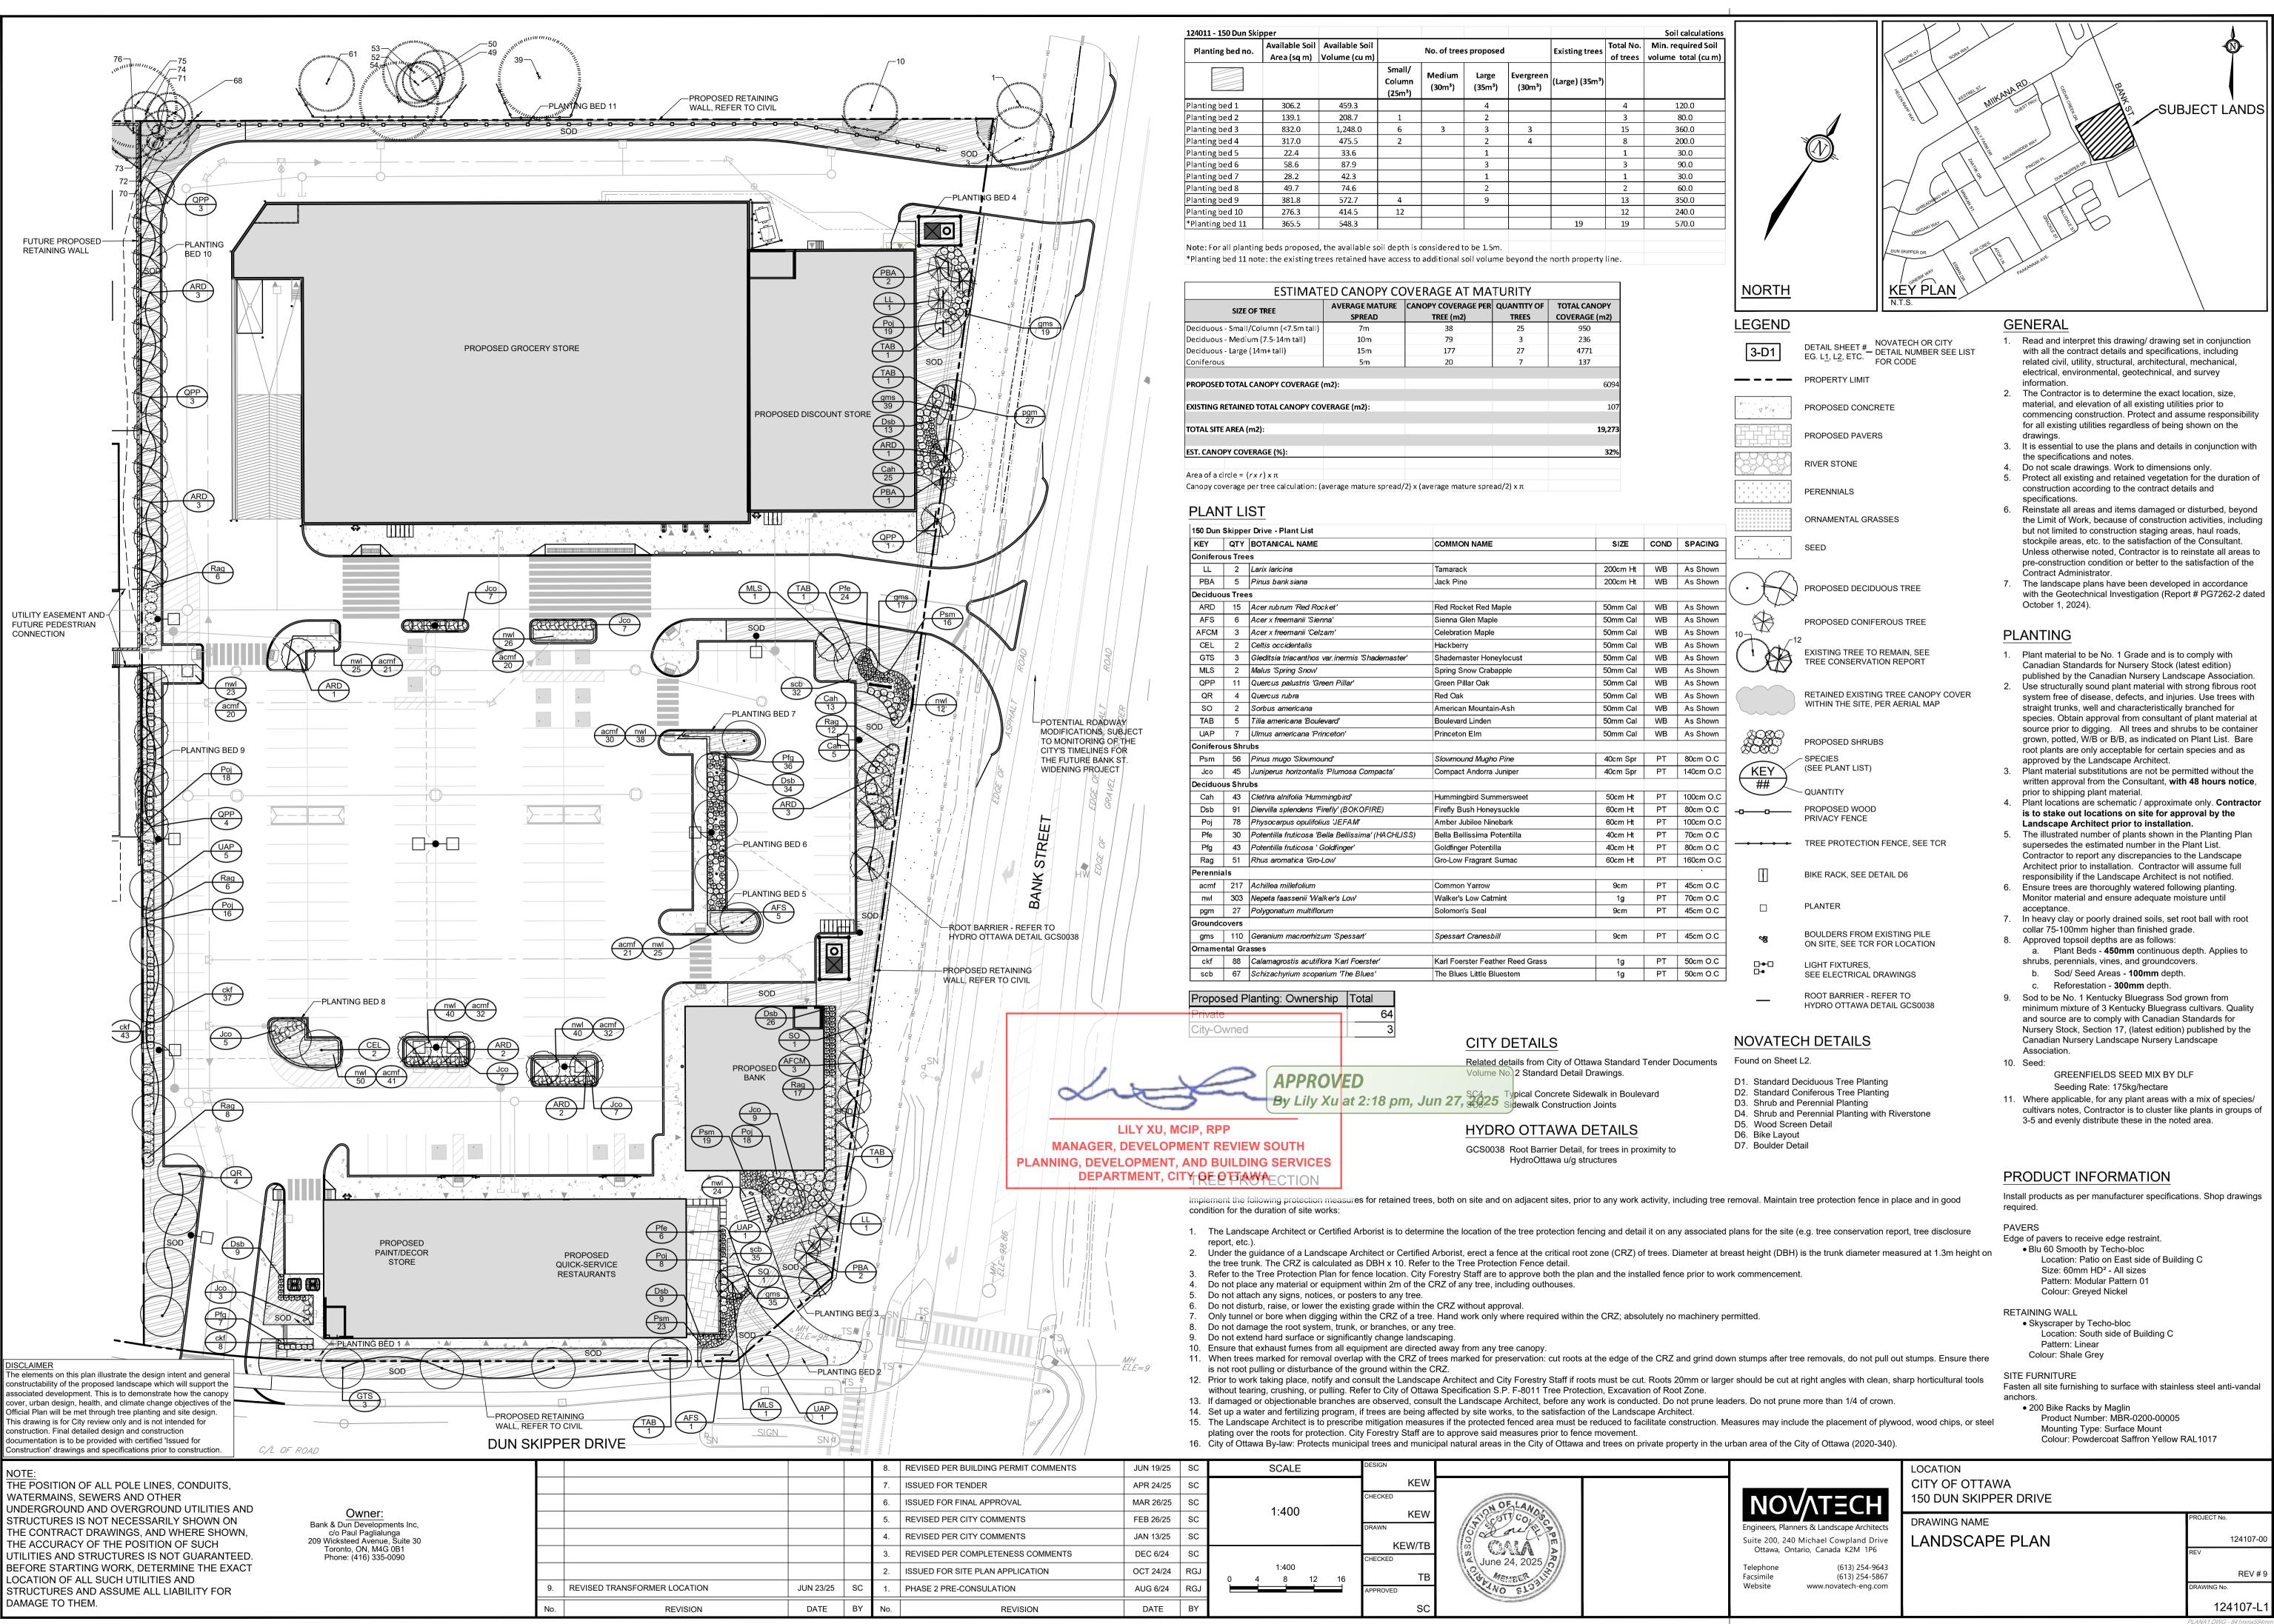

| ΝΟΛΤΞΟΗ                                        | LOCATION<br>CITY OF OTTAWA<br>150 DUN SKIPPER DRIVE |             |
|------------------------------------------------|-----------------------------------------------------|-------------|
| Engineers, Planners & Landscape Architects     | DRAWING NAME                                        | PROJECT No. |
| Suite 200, 240 Michael Cowpland Drive          | LANDSCAPE PLAN                                      | 124107-00   |
| Ottawa, Ontario, Canada K2M 1P6                |                                                     | REV         |
| Telephone(613) 254-9643Facsimile(613) 254-5867 |                                                     | REV # 9     |
| Website www.novatech-eng.com                   |                                                     | DRAWING No. |
|                                                |                                                     | 124107-L1   |