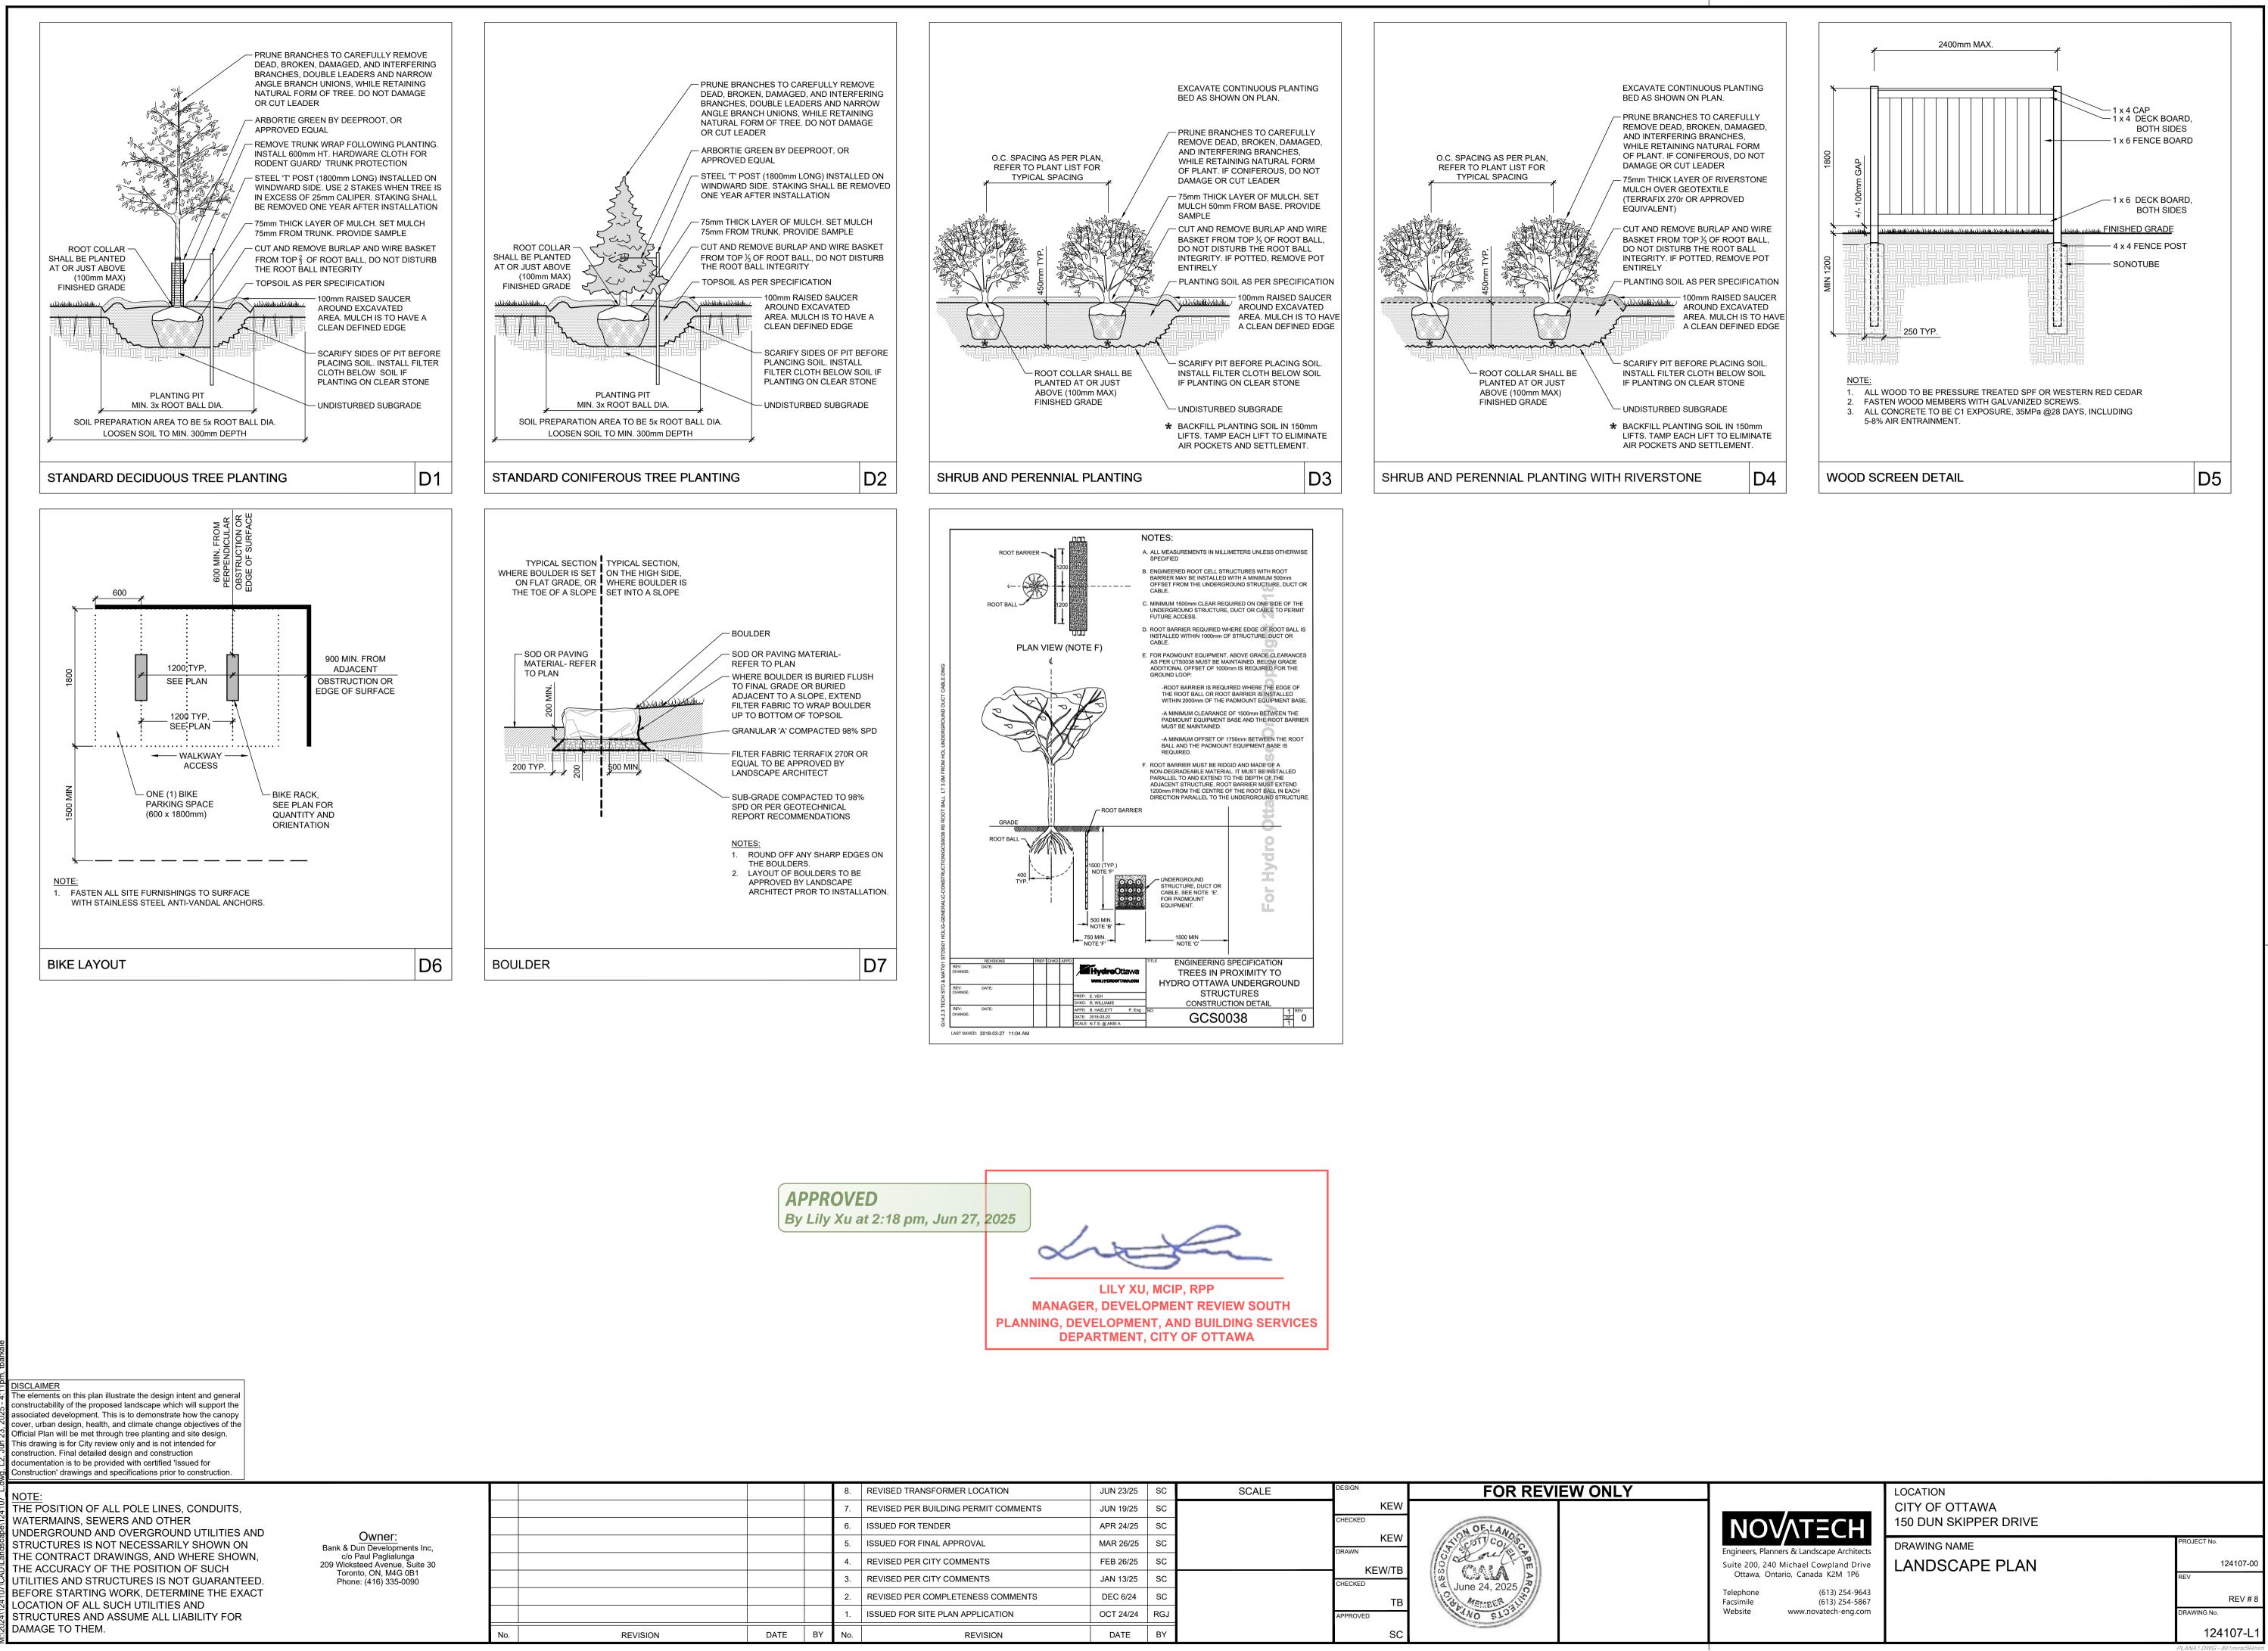

| Engineers, Planners & Landscape Architects<br>Suite 200, 240 Michael Cowpland Drive<br>Ottawa, Ontario, Canada K2M 1P6 |                                  | LOCATION<br>CITY OF OTTAWA<br>150 DUN SKIPPER DRIVE |             |  |  |  |
|------------------------------------------------------------------------------------------------------------------------|----------------------------------|-----------------------------------------------------|-------------|--|--|--|
|                                                                                                                        |                                  | DRAWING NAME                                        | PROJECT No. |  |  |  |
|                                                                                                                        |                                  | LANDSCAPE PLAN                                      | 124107-00   |  |  |  |
|                                                                                                                        |                                  |                                                     | REV         |  |  |  |
| Telephone<br>Facsimile                                                                                                 | (613) 254-9643<br>(613) 254-5867 |                                                     | REV # 8     |  |  |  |
| Website                                                                                                                | www.novatech-eng.com             |                                                     | DRAWING No. |  |  |  |
|                                                                                                                        |                                  |                                                     | 124107-I 1  |  |  |  |