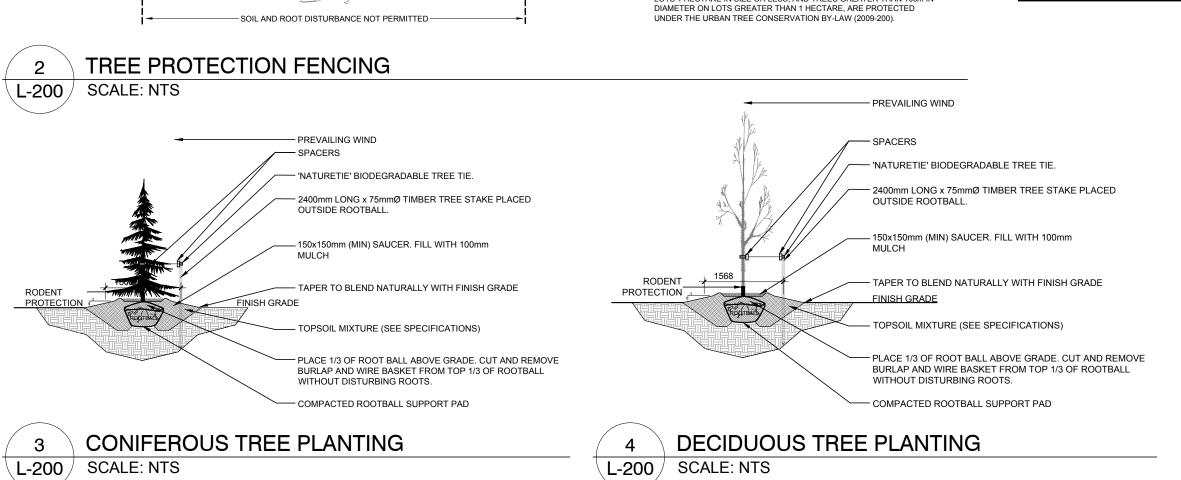

**IBPS TEMPLE** 

STAFF. THESE MAY INCLUDE THE PLACEMENT OF PLYWOOD, WOOD

PROPER PRUNING AND CARE OF ROOTS WHERE ENCOUNTERED.

ALL CITY-OWNED TREES ARE PROTECTED UNDER THE MUNICIPAL TREES AND NATURAL AREAS PROTECTION BY-LAW (2006-279). WITHIN

PRIVATELY-OWNED TREES GREATER THAN 50cm IN DIAMETER ON LOTS 1 HECTARE IN SIZE OR LESS, AND TREES GREATER THAN 10cm IN

- REMOVE POTS COMPLETELY REMOVE DAMAGED OR FROM POTTED STOCK OR CUT AND REMOVE BURLAP AND OBJECTIONABLE BRANCHES. FOLLOW PROPER WIRE FROM TOP 1/3 OF HORTICULTURAL PRACTICE. ROOTBALL. PLANTING BED AROUND SHRUBS. COVER ENTIRE BED WITH 75mm DEPTH WOODCHIP MULCH. PULL BACK MULCH FROM BASE OF SHRUBS, ENSURE THAT MULCH COVERS ALL EXPOSED SOIL. TAPER TO BLEND NATURALLY WITH FINISHED GRADE. TOPSOIL MIXTURE AS PER SPECIFICATIONS.

L-200 SCALE: NTS

SHRUB AND PERENNIAL PLANTING

- FINISH GRADE

PRECAST CONCRETE PAVERS L-200 SCALE: NTS

**IBPS TEMPLE** 

ARCHITECTS: GRC ARCHITECTS

47 RUE CLARENCE, SUITE 401 OTTAWA, ON. K1N 9K1 613-241-8203

**exp** Services Inc. t: +1.613.688.1899 | f: +1.613.225.7330 2650 Queensview Drive, Unit 100 Ottawa, ON K2B 8H6