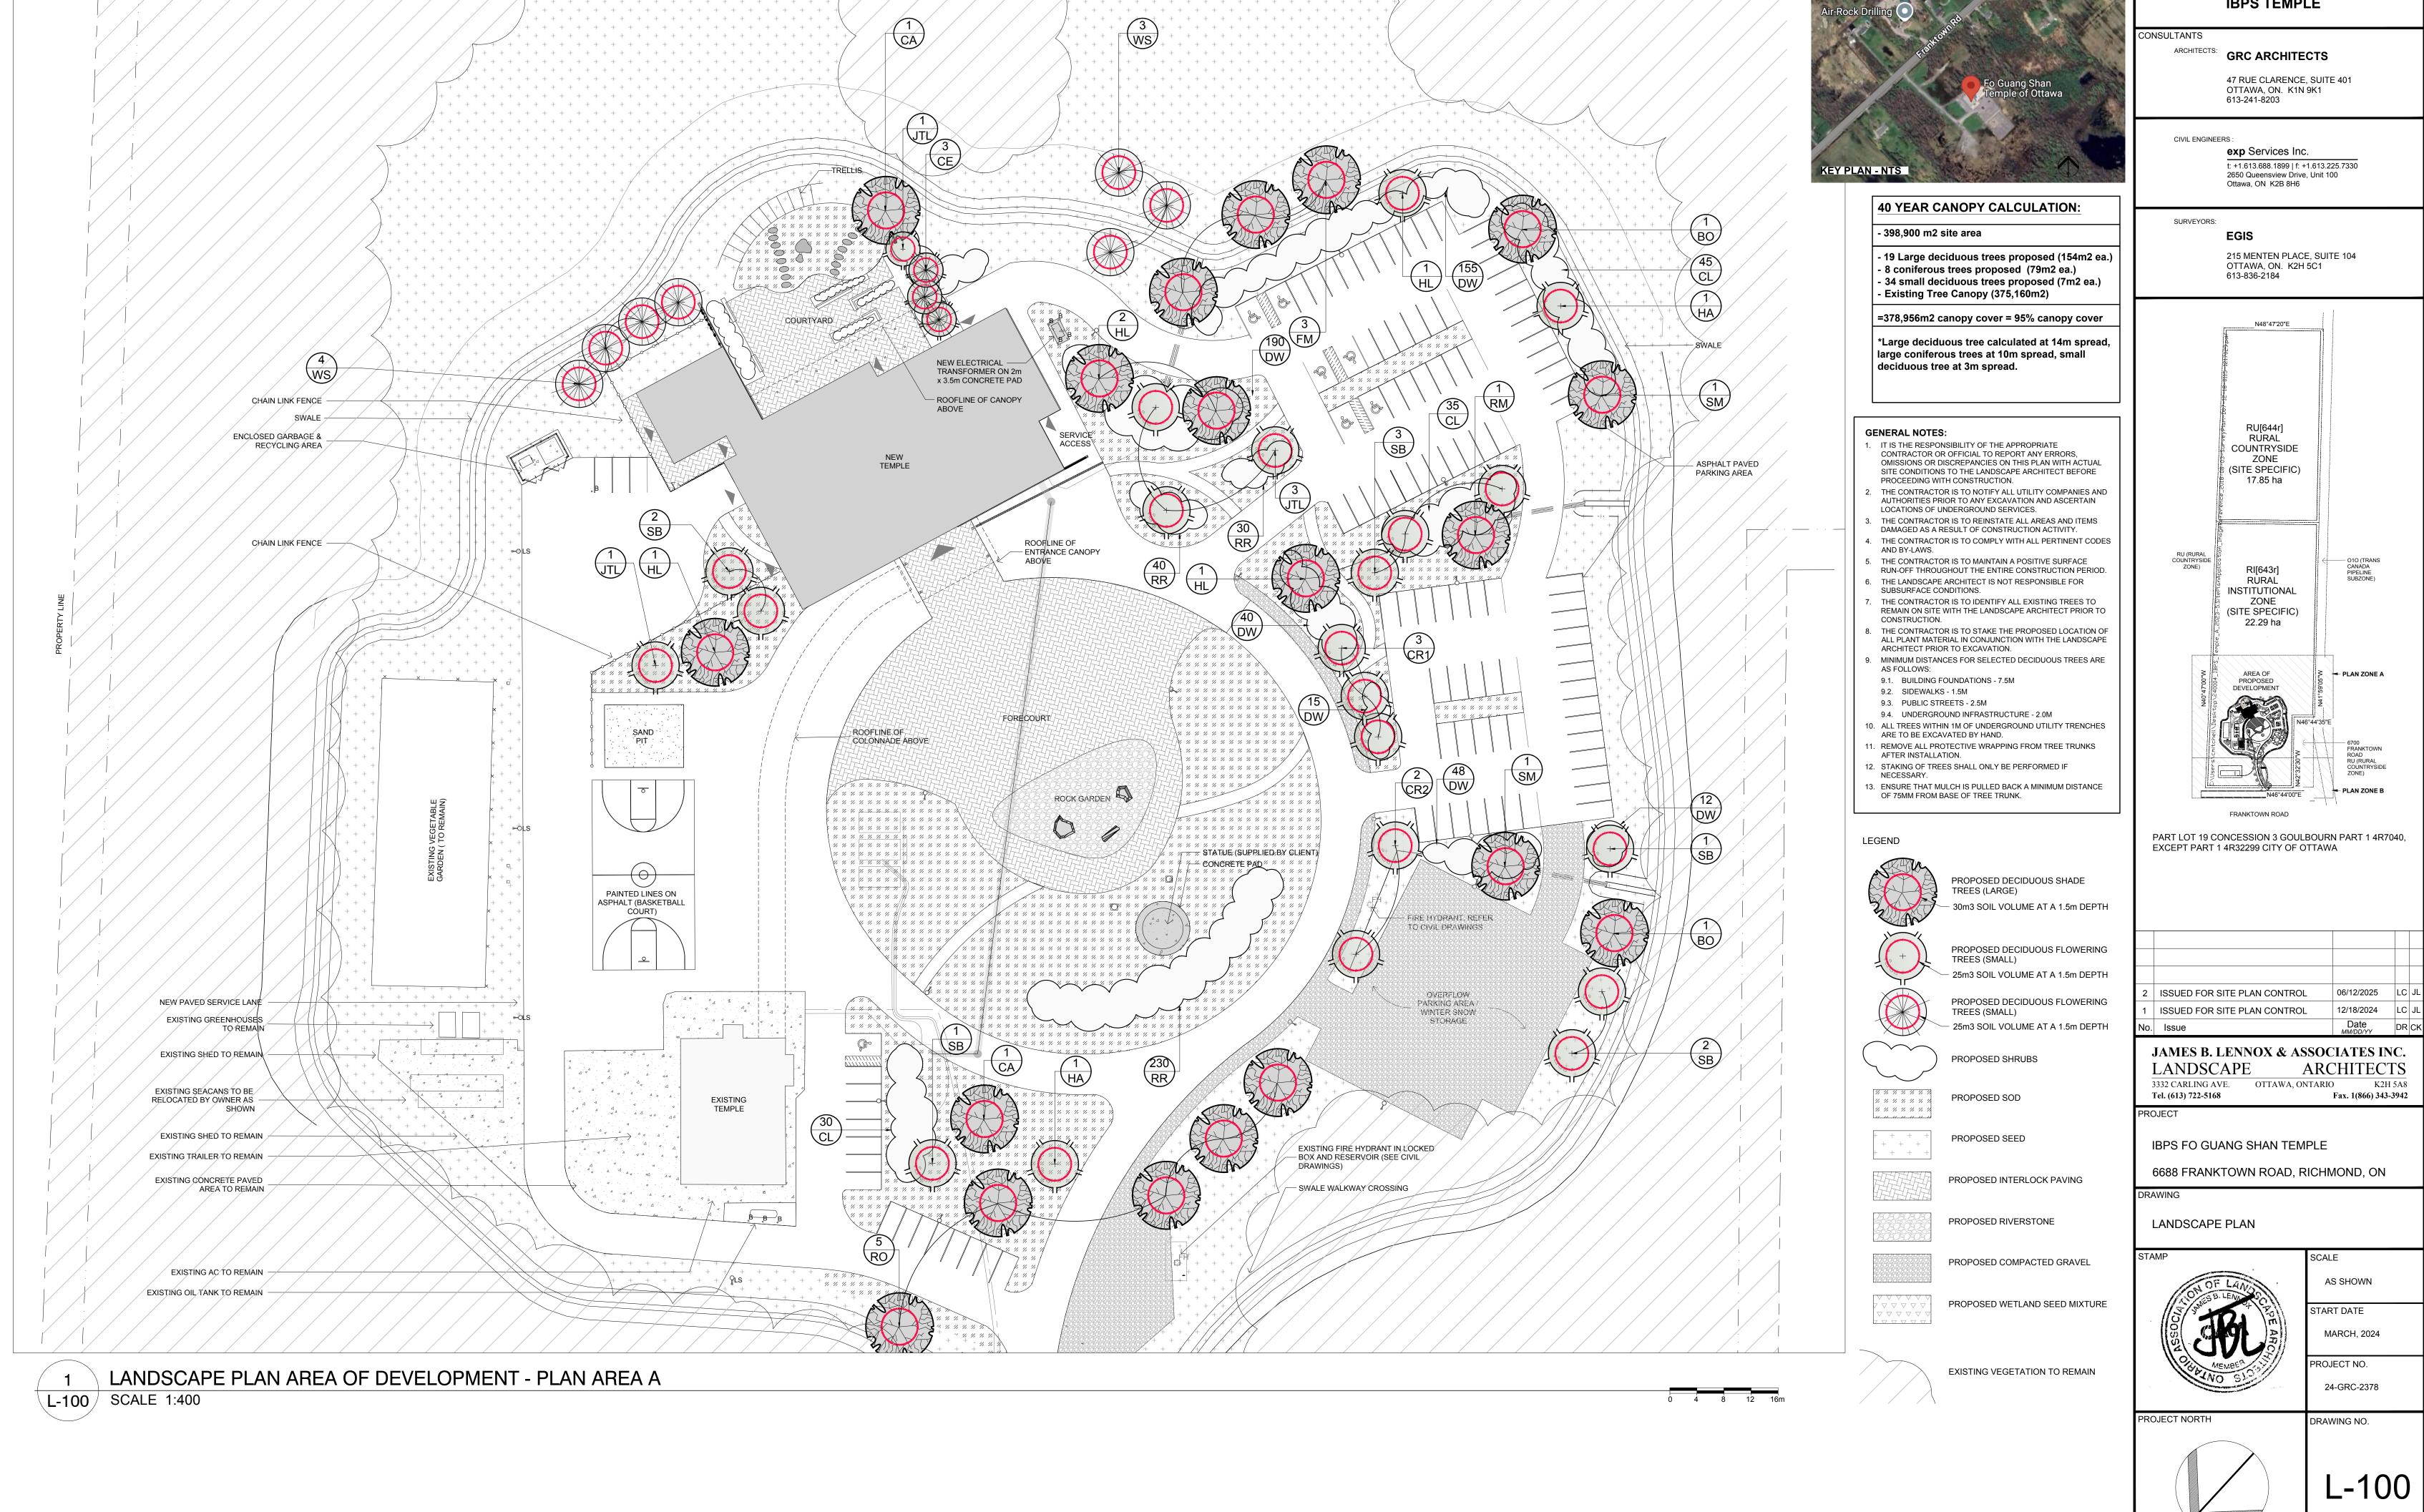

PROJECT

IBPS FO GUANG SHAN TEMPLE

6688 FRANKTOWN ROAD, RICHMON, ON

PROJECT NORTH

LANDSCAPE PLAN

AS SHOWN START DATE

> MARCH, 2024 PROJECT NO.

24-GRC-2378