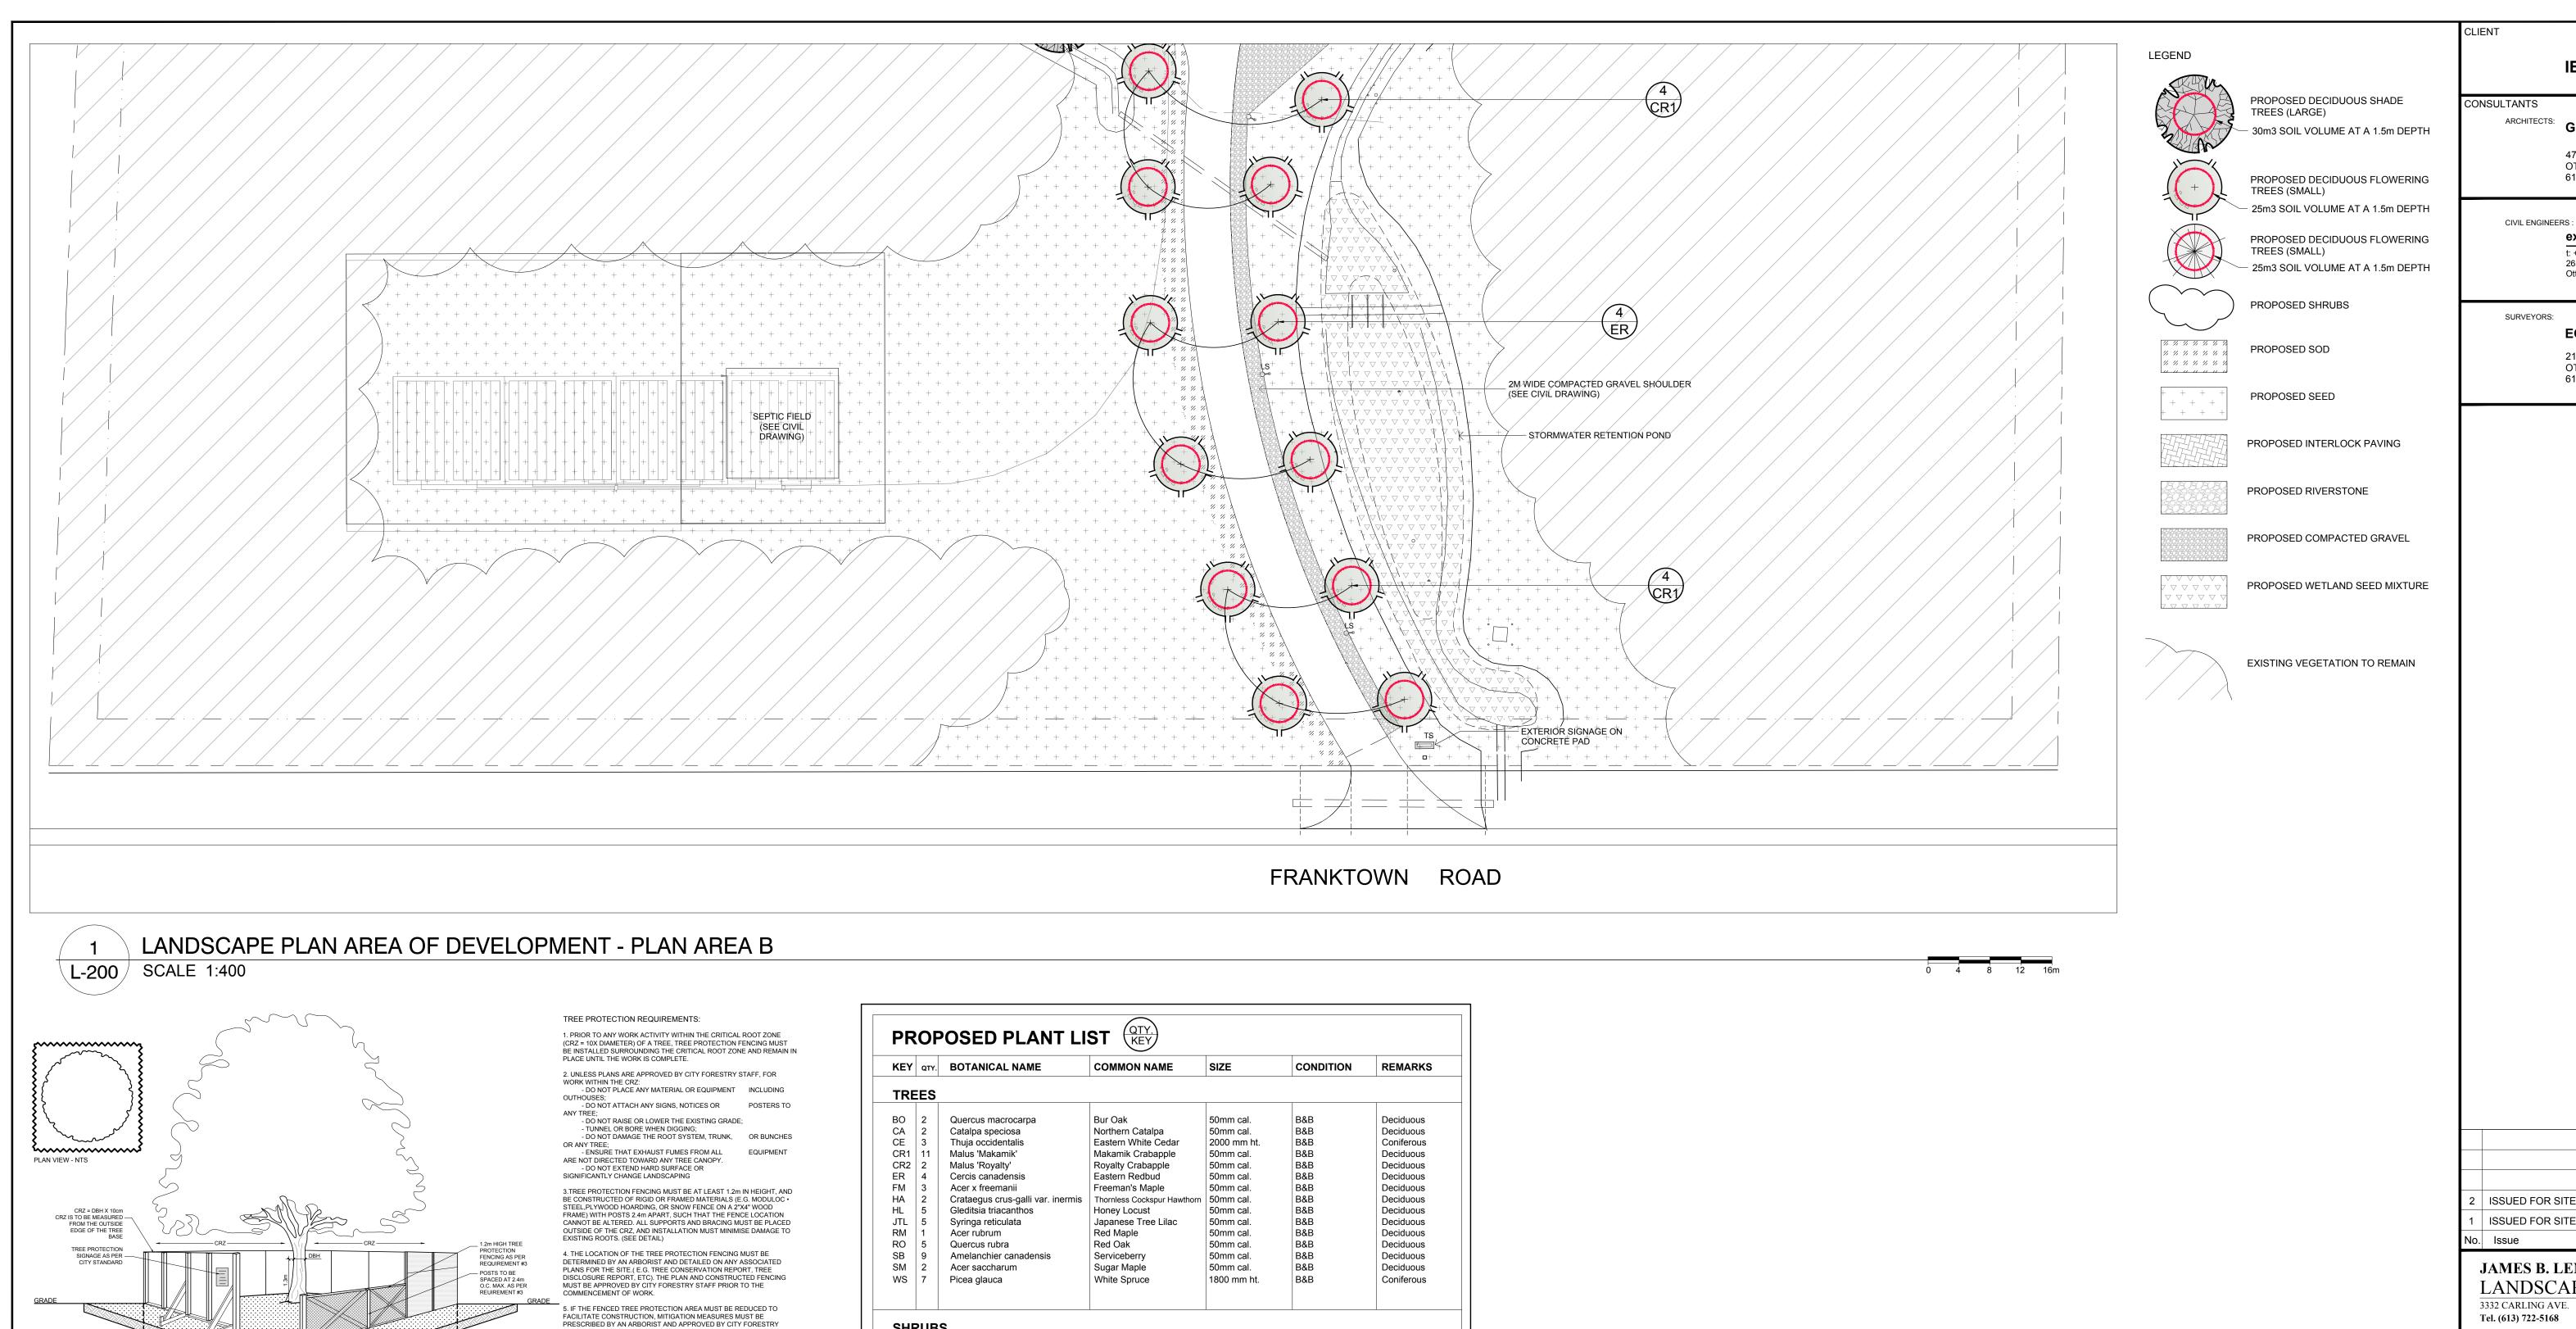

L-200 SCALE: NTS

SHRUB AND PERENNIAL PLANTING

- FINISH GRADE

PRECAST CONCRETE PAVERS L-200 SCALE: NTS

**IBPS TEMPLE** 

ARCHITECTS: GRC ARCHITECTS

47 RUE CLARENCE, SUITE 401 OTTAWA, ON. K1N 9K1 613-241-8203

**exp** Services Inc. t: +1.613.688.1899 | f: +1.613.225.7330 2650 Queensview Drive, Unit 100 Ottawa, ON K2B 8H6

PROJECT

IBPS FO GUANG SHAN TEMPLE

6688 FRANKTOWN ROAD, RICHMON, ON

PROJECT NORTH

LANDSCAPE PLAN

AS SHOWN START DATE

> MARCH, 2024 PROJECT NO.

24-GRC-2378