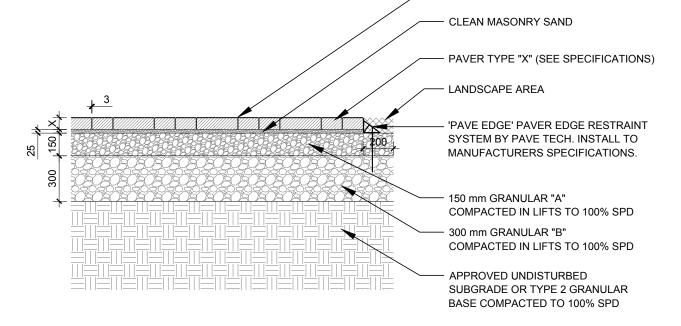

L-200 SCALE: NTS

SHRUB AND PERENNIAL PLANTING

- FINISH GRADE

PRECAST CONCRETE PAVERS L-200 SCALE: NTS

**IBPS TEMPLE** 

ARCHITECTS: GRC ARCHITECTS

47 RUE CLARENCE, SUITE 401 OTTAWA, ON. K1N 9K1 613-241-8203

**exp** Services Inc. t: +1.613.688.1899 | f: +1.613.225.7330 2650 Queensview Drive, Unit 100 Ottawa, ON K2B 8H6