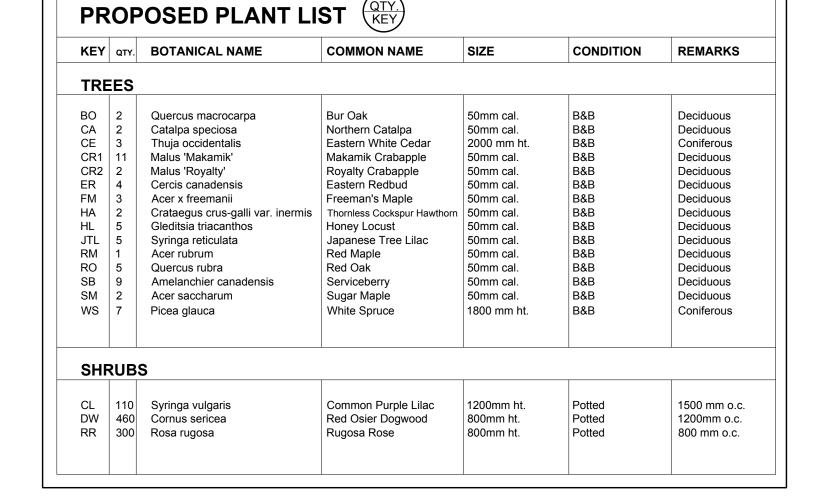

L-200 SCALE: NTS

SHRUB AND PERENNIAL PLANTING

- FINISH GRADE

PRECAST CONCRETE PAVERS L-200 SCALE: NTS

**IBPS TEMPLE** 

ARCHITECTS: GRC ARCHITECTS

47 RUE CLARENCE, SUITE 401 OTTAWA, ON. K1N 9K1 613-241-8203

**exp** Services Inc. t: +1.613.688.1899 | f: +1.613.225.7330 2650 Queensview Drive, Unit 100 Ottawa, ON K2B 8H6