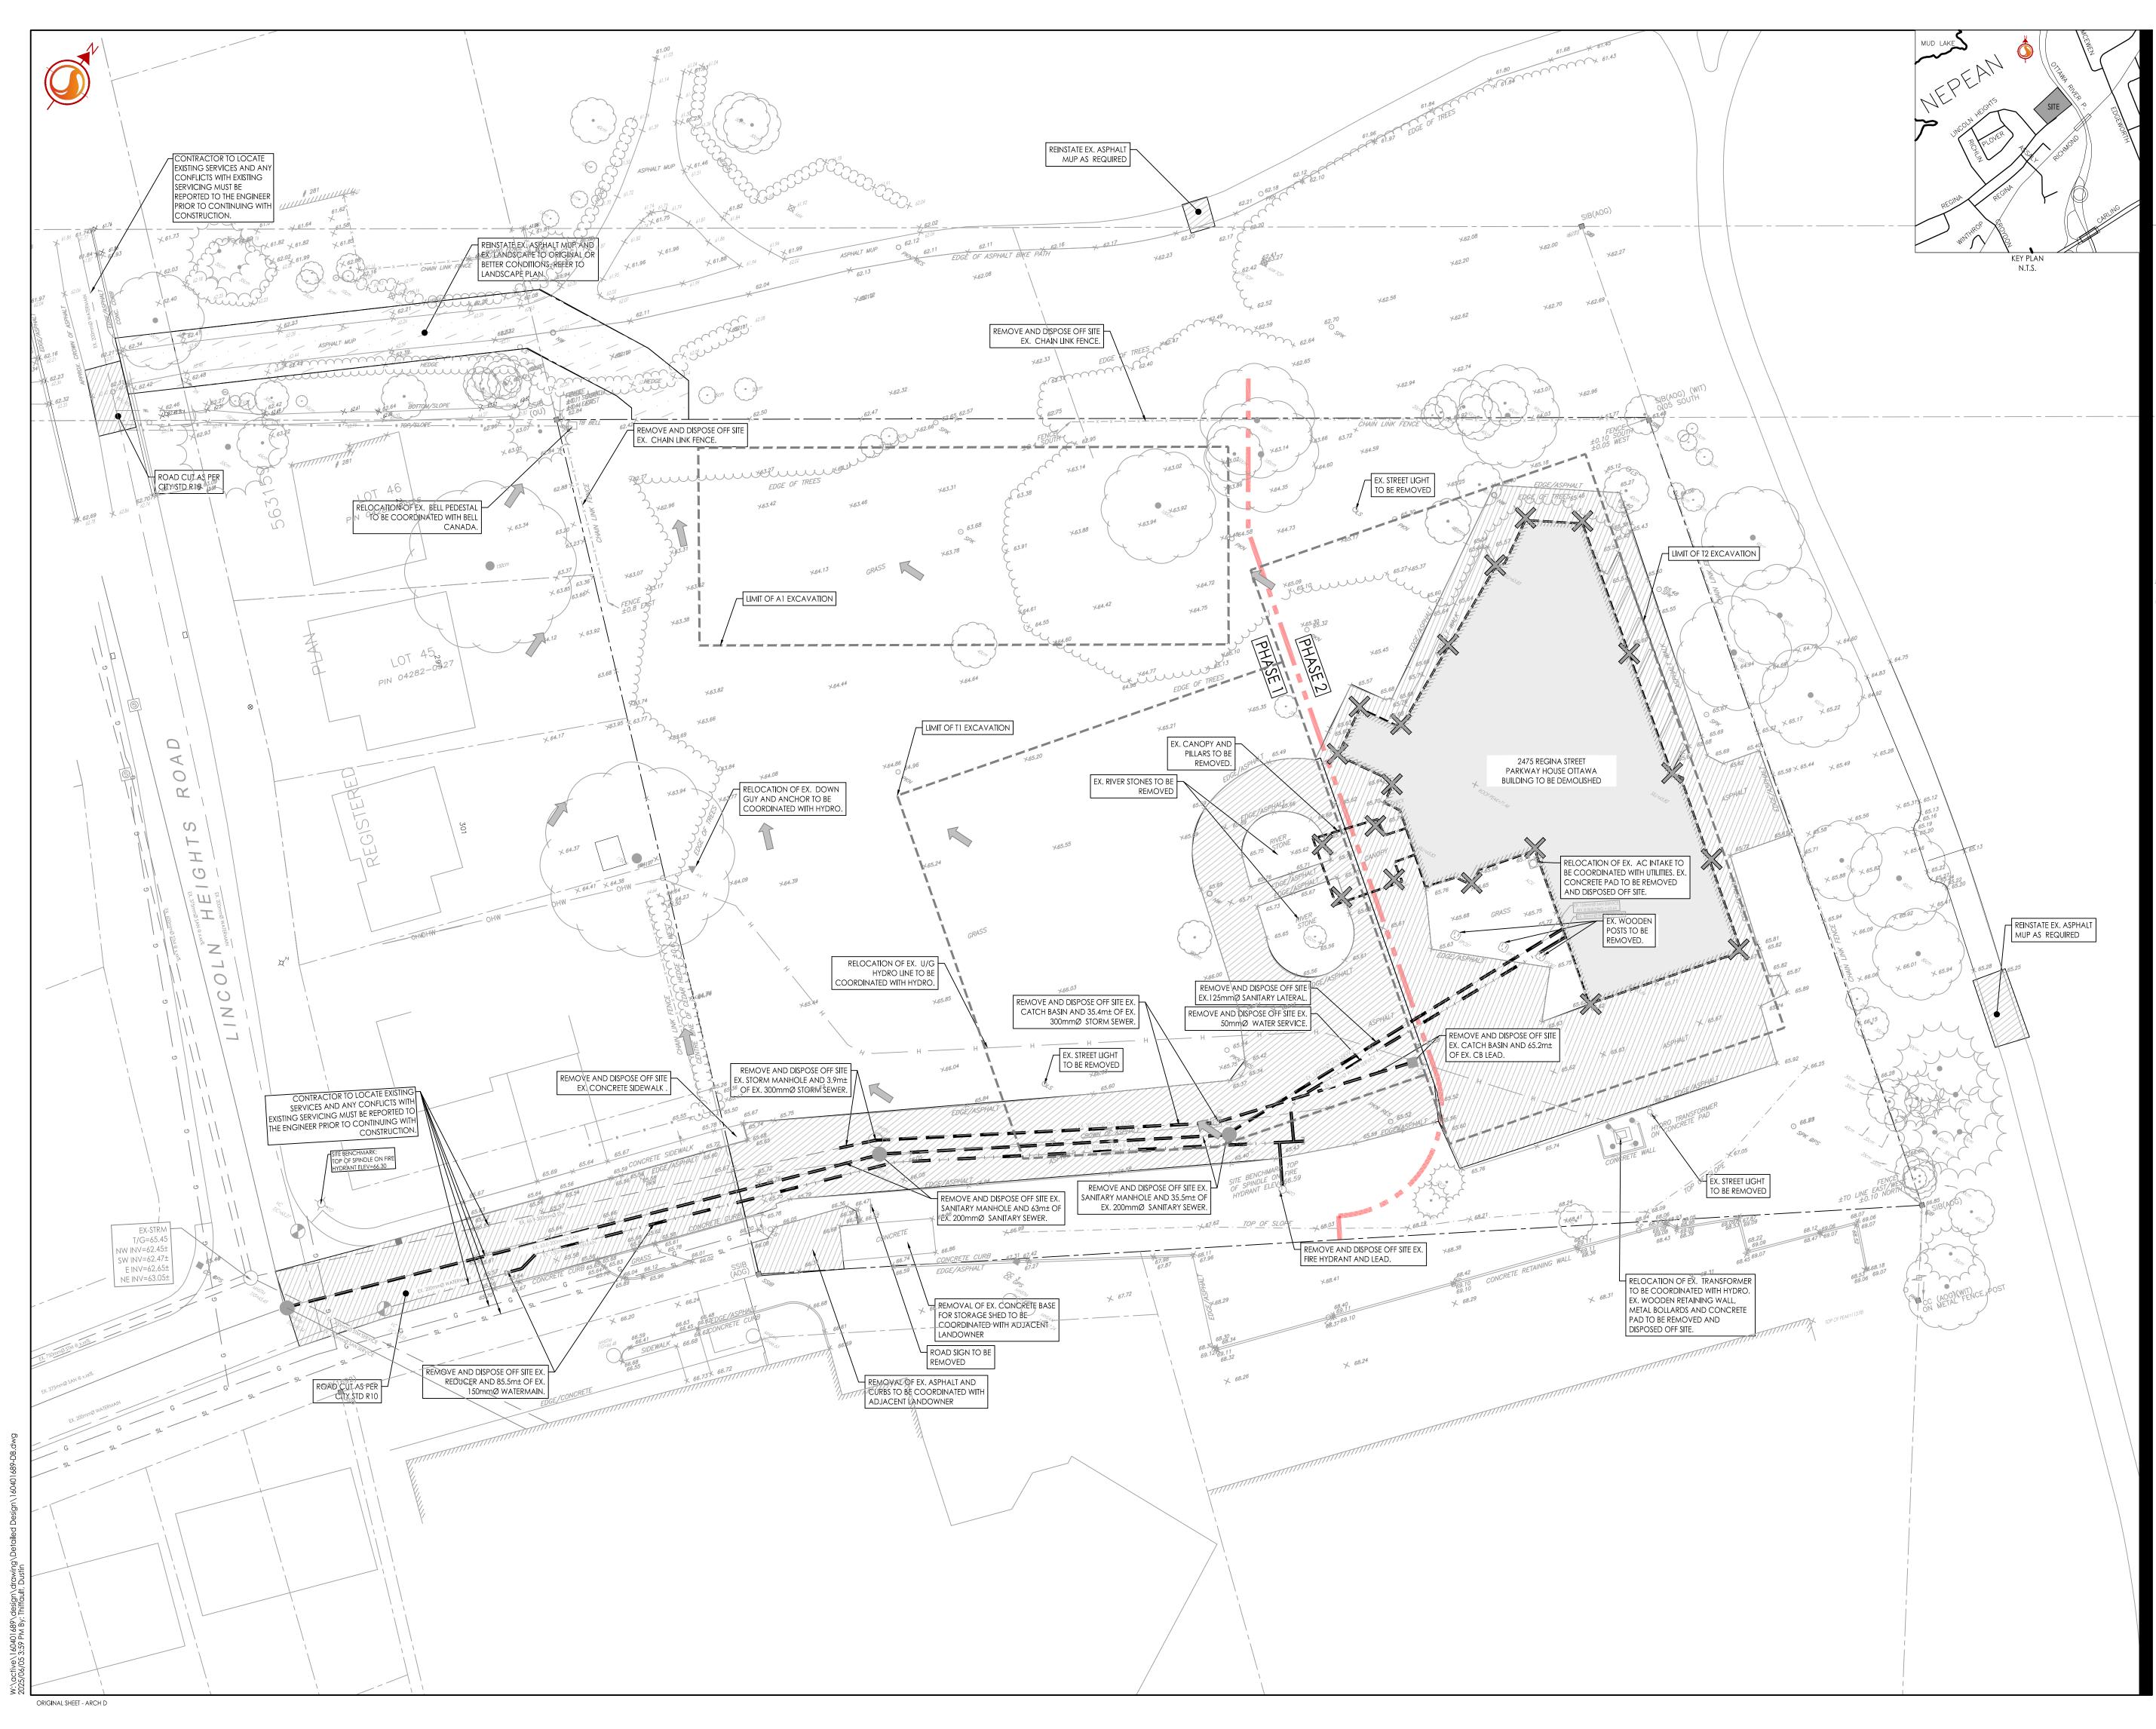

EXISTING WATERMAIN EXISTING VALVE AND VALVE BOX EXISTING VALVE CHAMBER EXISTING REDUCER EXISTING FIRE HYDRANT EXISTING SANITARY MH AND SEWER EXISTING STORM MH AND SEWER EXISTING CATCHBASIN MANHOLE

EXISTING CATCHBASIN

**REMOVAL ITEMS** 

ASPHALT/CONCRETE/VEGETATION TO BE REMOVED

EXISTING SEWERS TO BE REMOVED

EXISTING WATERMAIN TO BE REMOVED

PHASE LINES

Notes

. REFER TO LANDSCAPE PLAN FOR TREE REMOVALS.

- REFER TO SIGNAGE PLAN PREPARED BY OTHERS FOR SIGNAGE RELOCATIONS.
- CONTRACTOR TO LOCATE EXISTING SERVICES AND ANY CONFLICTS WITH EXISTING SERVICING MUST BE REPORTED TO THE ENGINEER PRIOR TO CONTINUING WITH CONSTRUCTION.

1. NEW SANITARY SEWER TO BE INSTALLED WITH TEMPORARY BYPASS FOR BUILDING A PRIOR TO REMOVAL OF EXISTING SANITARY SEWER - SEE SSP-1

| 5  | ISSUED FOR CITY REVIEW          |            | JP       | PM    | 25.05.30             |
|----|---------------------------------|------------|----------|-------|----------------------|
| 4  | ISSUED FOR CITY REVIEW          |            | JP       | PM    | 25.04.14             |
| 3  | ISSUED FOR CITY REVIEW          |            | JP       | PM    | 25.02.12             |
| 2  | ISSUED FOR CITY REVIEW          |            | JP       | PM    | 24.11.28             |
| 1  | ISSUED FOR CITY REVIEW          |            | JP       | PM    | 24.03.28             |
|    |                                 |            |          |       |                      |
| Re | evision                         |            | Ву       | Appd. | YY.MM.DD             |
| Re | evision                         |            | Ву       | Appd. | YY.MM.DD             |
| Re | evision                         |            | Ву       | Appd. | YY.MM.DD             |
|    | evision<br>» Name: 160401689-DB | JP         | By<br>DT | Appd. | YY.MM.DD<br>24.02.28 |
|    |                                 | JP<br>Dwn. |          |       |                      |