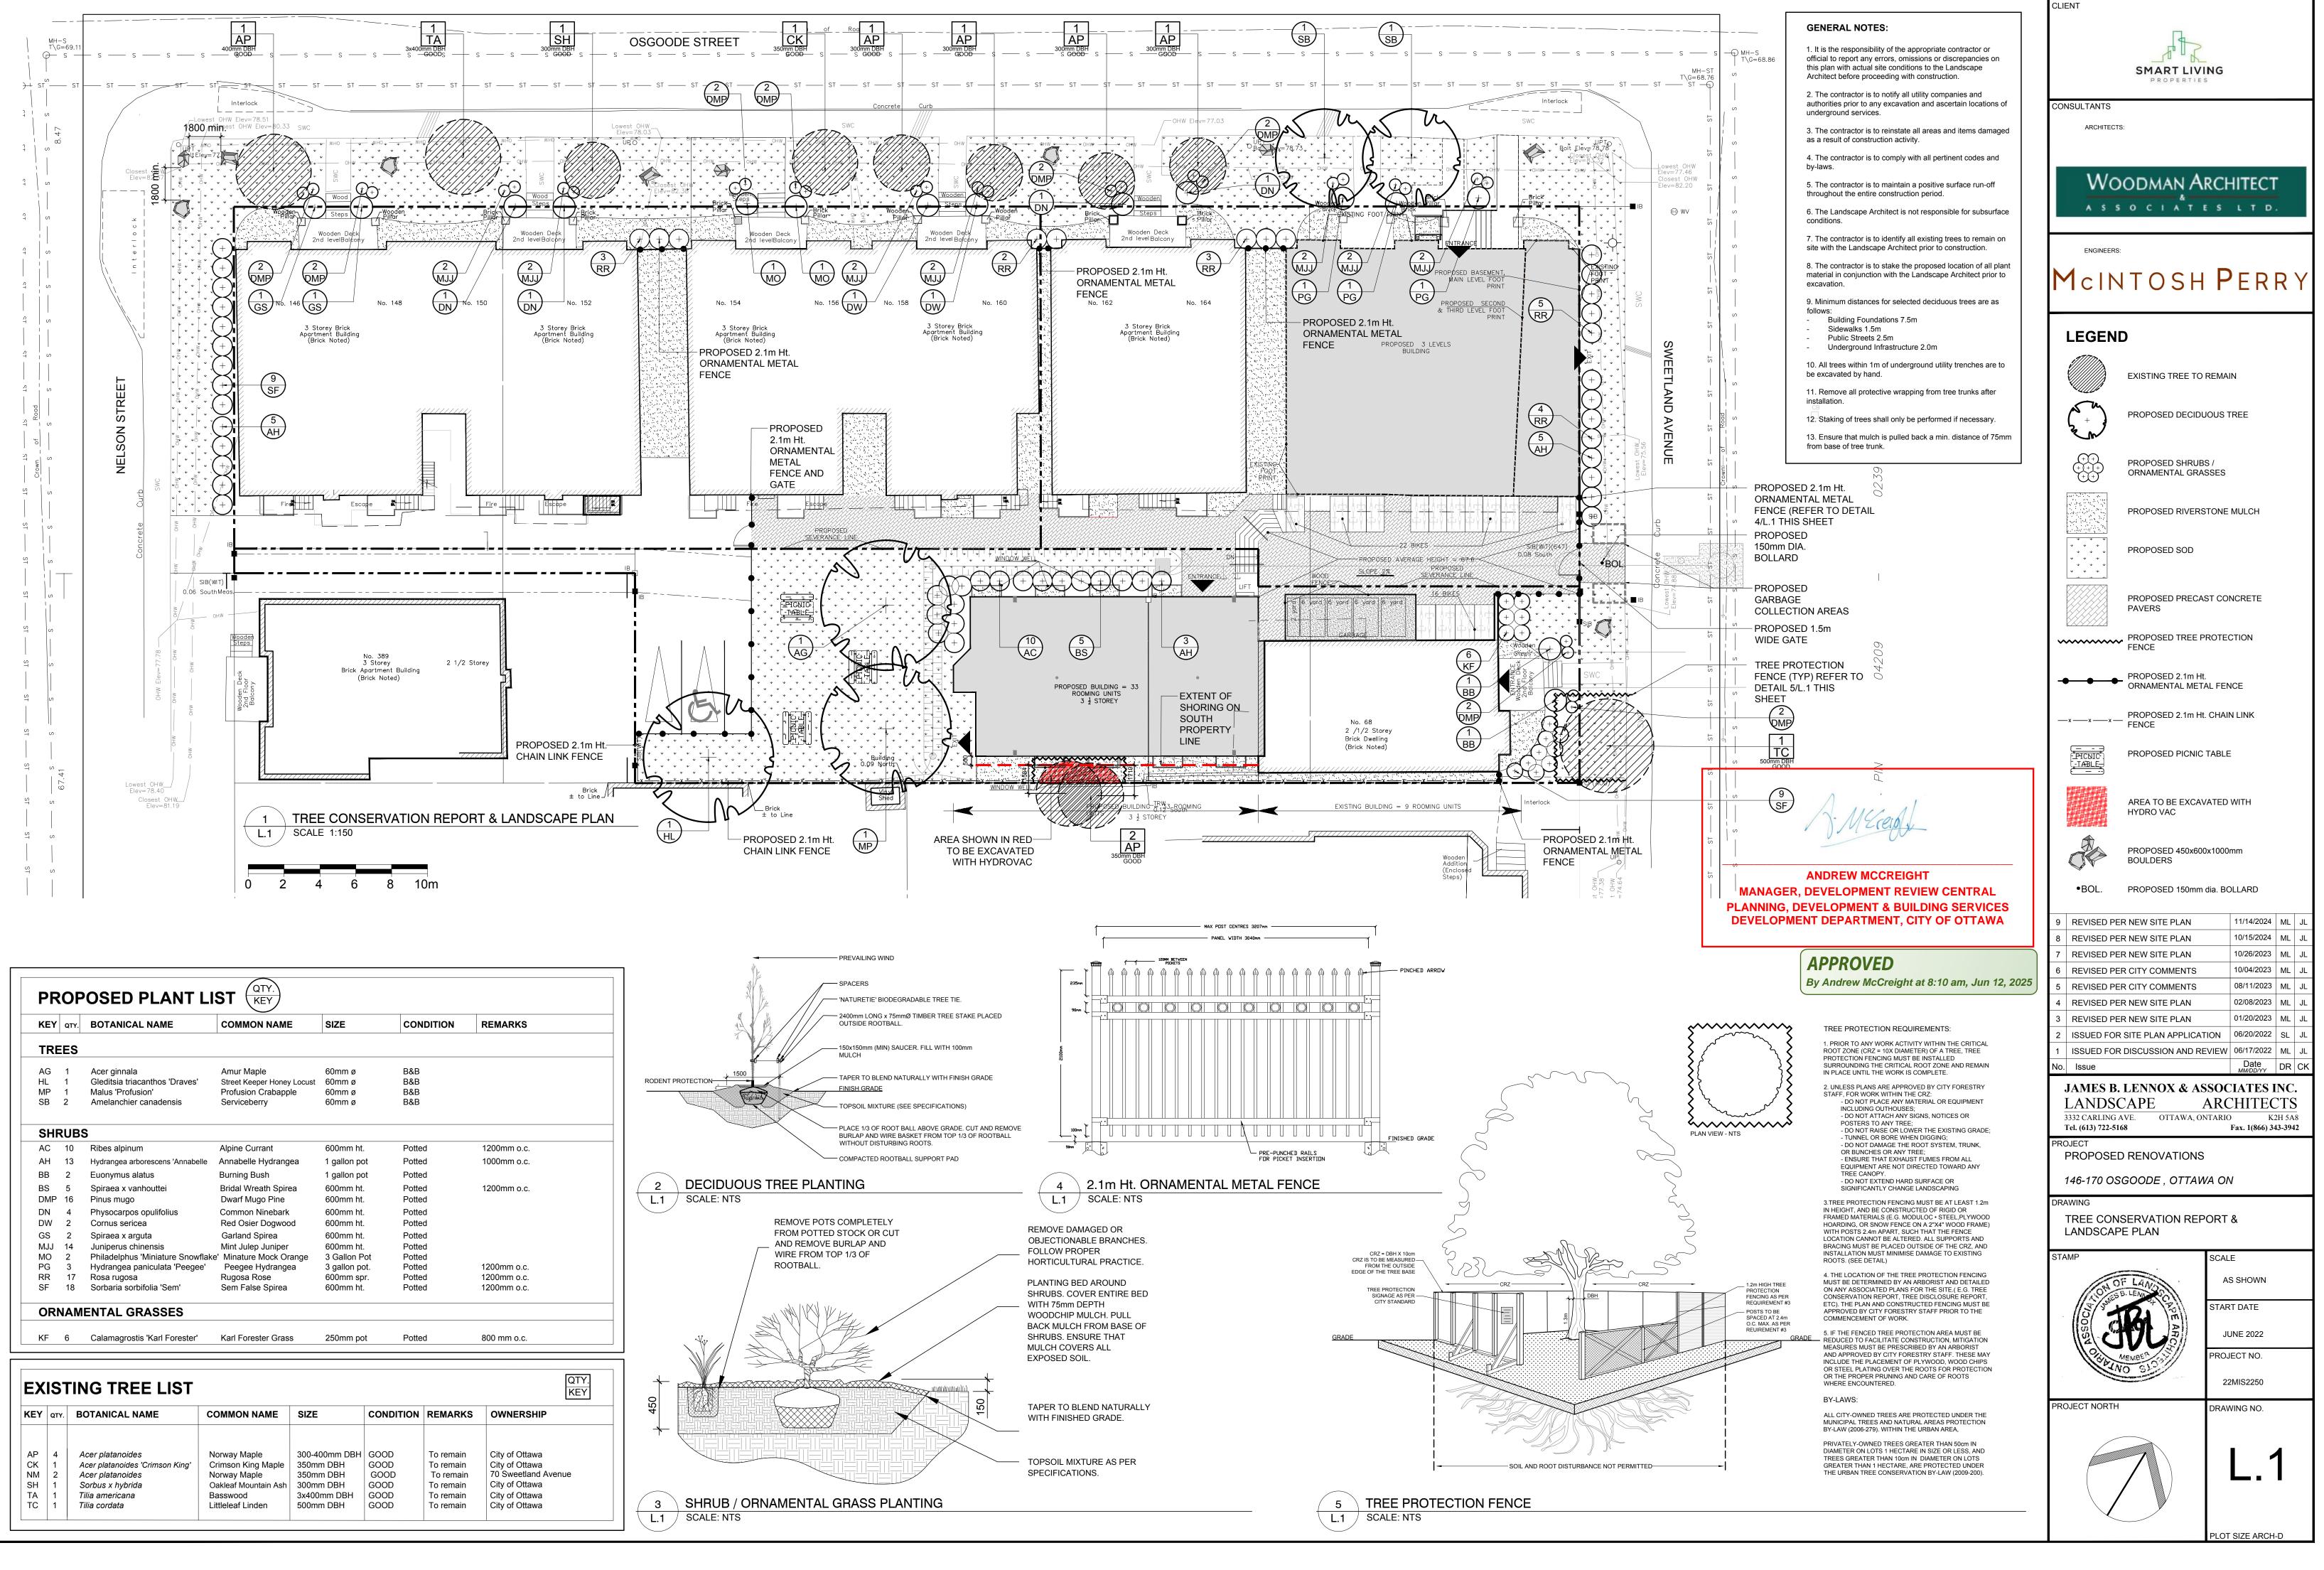

| DN<br>DW<br>GS<br>MJJ<br>MO | / 2<br>2<br>J 1 | <ul> <li>Cornus sericea</li> <li>Cornus sericea</li> <li>Spiraea x arguta</li> <li>Juniperus chinensis</li> </ul> | Common Ninebark<br>Red Osier Dogwoo<br>Garland Spirea<br>Mint Julep Juniper<br>iake' Minature Mock Ora | 600mm ht.<br>600mm ht. | Potte<br>Potte<br>Potte | d<br>d<br>d  |             |             |     |
|-----------------------------|-----------------|-------------------------------------------------------------------------------------------------------------------|--------------------------------------------------------------------------------------------------------|------------------------|-------------------------|--------------|-------------|-------------|-----|
| PG                          |                 | B Hydrangea paniculata 'Peegee                                                                                    |                                                                                                        |                        |                         |              | 1200mm o.c. |             |     |
| RR                          |                 | 17 Rosa rugosa                                                                                                    | Rugosa Rose                                                                                            | 600mm sp               |                         |              | 1200mm o.c. |             |     |
| SF                          | 1               | 8 Sorbaria sorbifolia 'Sem'                                                                                       | Sem False Spirea                                                                                       | 600mm ht.              | Potte                   | d            | 1200mm o.c. |             |     |
| OF                          | RNA             | MENTAL GRASSES                                                                                                    |                                                                                                        |                        |                         |              |             |             | -   |
|                             |                 |                                                                                                                   |                                                                                                        |                        |                         |              | 000         |             |     |
| KF                          | 6               | Calamagrostis 'Karl Forester'                                                                                     | Karl Forester Grass                                                                                    | s 250mm po             | ot Potte                | d            | 800 mm o.c. |             |     |
|                             |                 | Calamagrostis 'Karl Forester'                                                                                     | Karl Forester Grass                                                                                    | s 250mm po             | t Potte                 | a            | 800 mm o.c. | QTY.<br>KEY |     |
| EXI                         |                 |                                                                                                                   | Karl Forester Grass                                                                                    | s 250mm po             | t Potte                 | a<br>REMARKS | OWNERSHIP   |             | 420 |